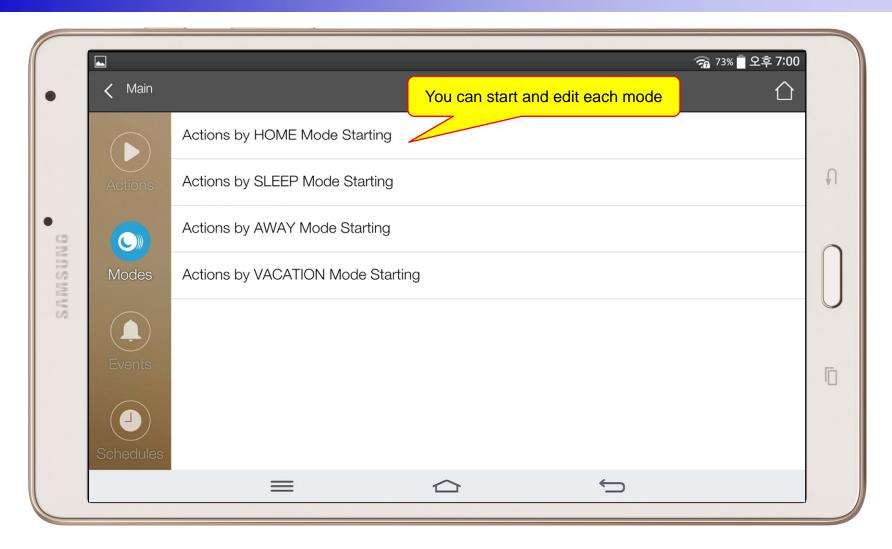

(Away, Stay, Night)
- Short View
- Zone View
- Zone Setting and Configuration
- IP Camera View Mode (Home, Outside Home)
- Call View (Favorite Call, Recent Call, Phone Book, etc)
- Video Call View
- Sensor Control View (Ex: Light Control, Thermostat, etc)
- Sensor Control View (Action, Mode, Alert, etc)



## Main View (Zone Summary)





## Main View (Cont.)





## Main View (Zone Detail)





#### **Armed Mode**





#### **Short Cut View**





#### Zone View





## Zone Setting





## Camera Live View





## **Light Control**





#### **Thermostat**





#### **Favorite Call View**





#### Recent Call View





#### **Contact View**





#### **Add Contact**





## Keypad View





### Video Call View





#### **Thermostat**





#### **Action View**





#### **Mode View**





#### **Alert View**





#### Schedule View





## Setting Menu





# AP-ISH100 Apple IOS IoT Mobile Appl.



#### AP-ISH100 Overview

- It supports receiving a video call from video door phone by visitor.
- It supports making a video call to video door phone to see door side.
- It supports bidirectional video call from security guard video phone.
- It supports smart hub devices for sensor device handling.
- It supports IP camera view mode using RTSP protocol
- It supports standard based SIP signaling protocol.
- It supports below voice and video codecs
  - Voice Codec : G.711ulaw/alaw, G.726
  - Video Codec : H.264, H.263, MPEG4



## **UI** examples Lists

- Main View (Zone Summary)
- Armed Mode (Away, Stay, Night)
- Short View
- Zone View
- Zone Setting and Configuration
- IP Came