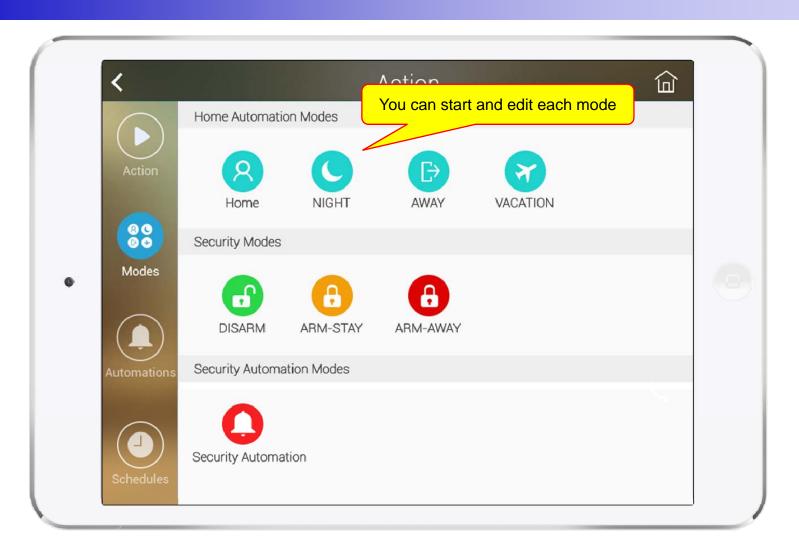

t View
- Zone View
- Zone Setting and Configuration
- IP Camera View Mode (Home, Outside Home)
- Call View (Favorite Call, Recent Call, Phone Book, etc)
- Video Call View
- Sensor Control View (Ex: Light Control, Thermostat, etc)
- Sensor Control View (Action, Mode, Alert, etc)



## Main View (Zone Summary)





## Main View (Cont.)





## Main View (Zone Detail)





#### **Armed Mode**





#### **Short Cut View**





#### Zone View





### Zone Setting





#### Camera Live View





# **Light Control**





#### **Thermostat**





#### **Favorite Call View**





#### Recent Call View





#### **Contact View**





#### **Add Contact**





# Keypad View





#### Video Call View





# **Light Control**





#### **Thermostat**





#### **Action View**





#### **Mode View**





#### **Alert View**





#### Schedule View





## Setting Menu





# Chrome Brower based IoT (Internet of things) Software Control





#### Contents

- Chrome OS Support : MS-Window, Android, IOS
- Chrome Browser based Restrict IoT Service
- Android/IOS APP. based IoT Service
- Comparison Table Between Chrome Browser and Android/IOS APP.
- Chrome Browser UI Design (examples)



#### Chrome Browser Restrict Service

- Main View (Zone Summary)
- Armed Mode (Away, Stay, Night)
- Short View
- Zone View
- Zone Setting and Configuration
- Sensor Control View (Ex: Light Control, Thermostat, etc)
- Sensor Control View (Action, Mode, Alert, etc)



#### Android/IOS APP. based Smart Home Service

- Main View (Zone Summary)
- Armed Mode (Away, Stay, Night)
- Short View
- Zone View
- Zone Sett