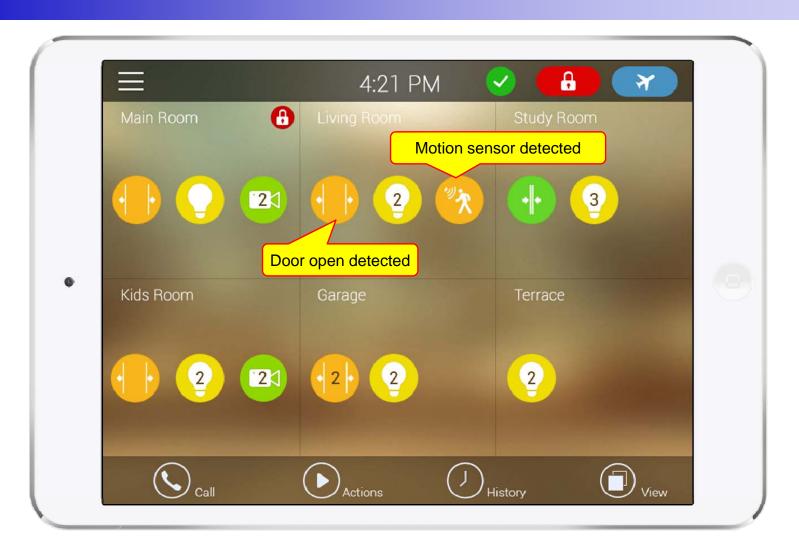

r side.
- It supports bidirectional video call from security guard video phone.
- It supports smart hub devices for sensor device handling.
- It supports IP camera view mode using RTSP protocol
- It supports standard based SIP signaling protocol.
- It supports below voice and video codecs
  - Voice Codec : G.711ulaw/alaw, G.726
  - Video Codec : H.264, H.263, MPEG4



## **UI** examples Lists

- Main View (Zone Summary)
- Armed Mode (Away, Stay, Night)
- Short View
- Zone View
- Zone Setting and Configuration
- IP Camera View Mode (Home, Outside Home)
- Call View (Favorite Call, Recent Call, Phone Book, etc)
- Video Call View
- Sensor Control View (Ex: Light Control, Thermostat, etc)
- Sensor Control View (Action, Mode, Alert, etc)



## Main View (Zone Summary)





## Main View (Cont.)





## Main View (Zone Detail)





#### **Armed Mode**





#### **Short Cut View**





#### Zone View





### Zone Setting





#### Camera Live View





# **Light Control**





#### **Thermostat**





#### **Favorite Call View**





#### Recent Call View





#### **Contact View**





#### **Add Contact**





# Keypad View





#### Video Call View





# **Light Control**





#### **Thermostat**





#### **Action View**





#### **Mode View**





#### **Alert View**





#### Schedule View





## Setting Menu





# Chrome Brower based IoT (Internet of things) Software Control





#### Contents

- Chrome OS Support : MS-Window, Android, IOS
- Chrome Browser based Restrict IoT Service
- Android/IOS APP. based IoT Service
- Comparison Table Between Chrome Browser and Androi