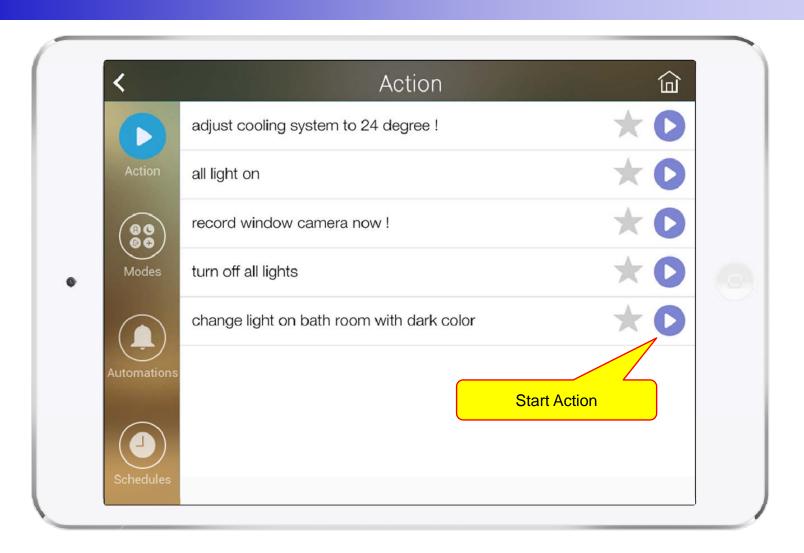

way, Stay, Night)
- Short View
- Zone View
- Zone Setting and Configuration
- IP Camera View Mode (Home, Outside Home)
- Call View (Favorite Call, Recent Call, Phone Book, etc)
- Video Call View
- Sensor Control View (Ex: Light Control, Thermostat, etc)
- Sensor Control View (Action, Mode, Alert, etc)



## Main View (Zone Summary)





## Main View (Cont.)





## Main View (Zone Detail)





#### **Armed Mode**





#### **Short Cut View**





#### Zone View





### Zone Setting





#### Camera Live View





# **Light Control**





#### **Thermostat**





#### **Favorite Call View**





#### Recent Call View





#### **Contact View**





#### **Add Contact**





# Keypad View





#### Video Call View





# **Light Control**





#### **Thermostat**





#### **Action View**





#### **Mode View**





#### **Alert View**





#### Schedule View





## Setting Menu





# Chrome Brower based IoT (Internet of things) Software Control





#### Contents

- Chrome OS Support : MS-Window, Android, IOS
- Chrome Browser based Restrict IoT Service
- Android/IOS APP. based IoT Service
- Comparison Table Between Chrome Browser and Android/IOS APP.
- Chrome Browser UI Design (examples)



#### Chrome Browser Restrict Service

- Main View (Zone Summary)
- Armed Mode (Away, Stay, Night)
- Short View
- Zone View
- Zone Setting and Configuration
- Sensor Control View (Ex: Light Control, Thermostat, etc)
- Sensor Control View (Action, Mode, Alert, etc)



#### Android/IOS APP. based Smart Home Service

- Main View (Zone Summary)
- Armed Mode (Away, Stay, Night)
- Short View