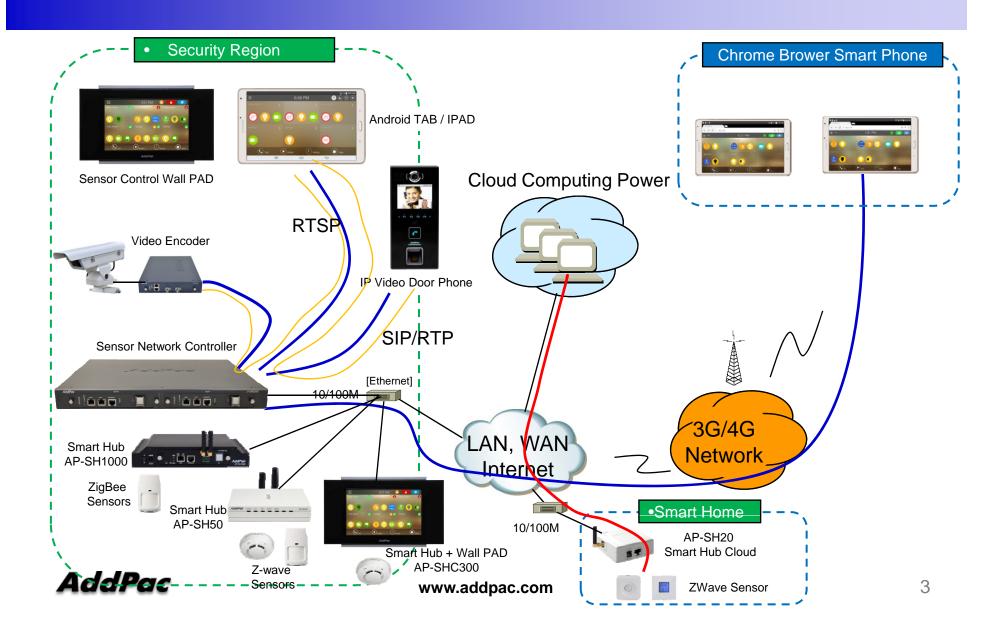

# Smart IoT Mobile Application Software Solution





AddPac Technology

Sales and Marketing

#### Contents

- IoT Network Service Diagram
- IoT Mobile Application Software Comparison Table
- Mobile Application Software for IoT
  - AP-ASH100 Android based IoT Application Software
  - AP-ISH100 Apple IOS based IoT Application Software
  - Chrome Browser based IoT Application Software



## Network Diagram



## IoT Mobile Application Software Comparison Table

| Model                             | Chrome Browser                   | AP-ASH100               | AP-ISH100               |
|-----------------------------------|----------------------------------|-------------------------|-------------------------|
| Spec.                             |                                  |                         | ,                       |
| OS                                | OS Independent<br>Chrome Browser | Android                 | Apple IOS               |
| Smart Hubs<br>(Zwave, Zigbee)     | Support                          | Support                 | Support                 |
| Video Phone<br>(SIP)              | N/A                              | Support<br>(H.264, etc) | Support<br>(H.264, et