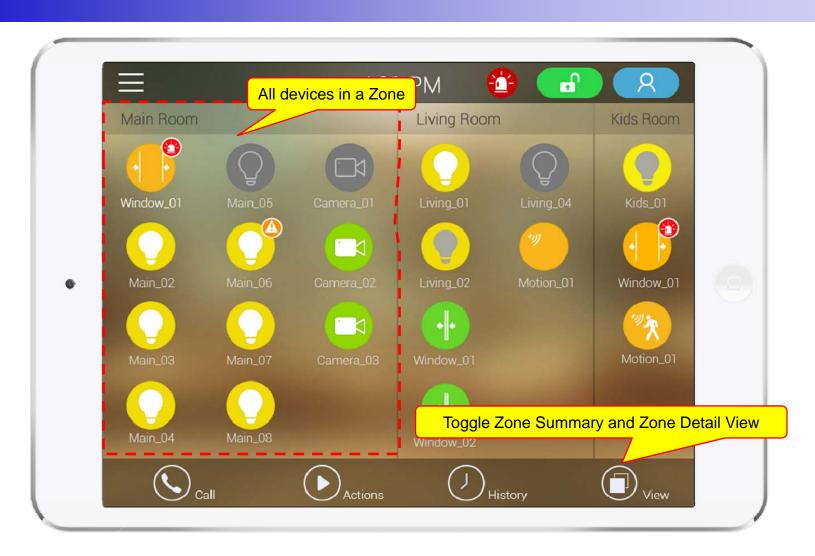

nal video call from security guard video phone.
- It supports smart hub devices for sensor device handling.
- It supports IP camera view mode using RTSP protocol
- It supports standard based SIP signaling protocol.
- It supports below voice and video codecs
  - Voice Codec : G.711ulaw/alaw, G.726
  - Video Codec : H.264, H.263, MPEG4



## **UI** examples Lists

- Main View (Zone Summary)
- Armed Mode (Away, Stay, Night)
- Short View
- Zone View
- Zone Setting and Configuration
- IP Camera View Mode (Home, Outside Home)
- Call View (Favorite Call, Recent Call, Phone Book, etc)
- Video Call View
- Sensor Control View (Ex: Light Control, Thermostat, etc)
- Sensor Control View (Action, Mode, Alert, etc)



## Main View (Zone Summary)





## Main View (Cont.)





## Main View (Zone Detail)





#### **Armed Mode**





#### **Short Cut View**





#### Zone View





### Zone Setting





#### Camera Live View





# **Light Control**





#### **Thermostat**





#### **Favorite Call View**





#### Recent Call View





#### **Contact View**





#### **Add Contact**





# Keypad View





#### Video Call View





# **Light Control**





#### **Thermostat**





#### **Action View**





#### **Mode View**





#### **Alert View**





#### Schedule View





## Setting Menu





# Chrome Brower based IoT (Internet of things) Software Control





#### Contents

- Chrome OS Support : MS-Window, Android, IOS
- Chrome Browser based Restrict IoT Service
- Android/IOS APP. based IoT Service
- Comparison Table Between Chrome Browser and Android/IOS APP.
- Chrome Browser UI D