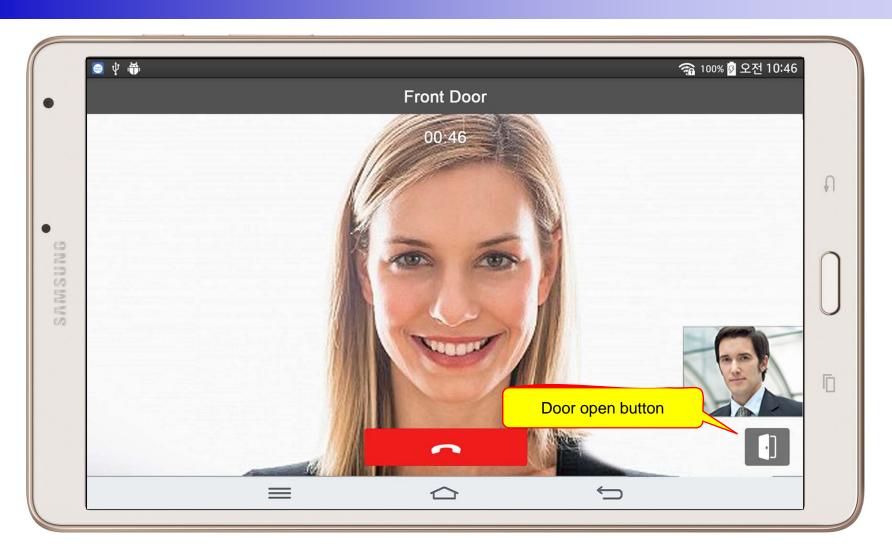

263. MPEG4



## UI examples Lists

- Main View (Zone Summary)
- Armed Mode (Away, Stay, Night)
- Short View
- Zone View
- Zone Setting and Configuration
- IP Camera View Mode (Home, Outside Home)
- Call View (Favorite Call, Recent Call, Phone Book, etc)
- Video Call View
- Sensor Control View (Ex: Light Control, Thermostat, etc)
- Sensor Control View (Action, Mode, Alert, etc)



## Main View (Zone Summary)





## Main View (Cont.)





## Main View (Zone Detail)





#### **Armed Mode**





#### **Short Cut View**





#### Zone View





## Zone Setting





## Camera Live View





## **Light Control**





#### **Thermostat**





#### **Favorite Call View**





#### Recent Call View





#### **Contact View**





#### **Add Contact**





## Keypad View





### Video Call View





#### **Thermostat**





#### **Action View**





#### **Mode View**





#### **Alert View**





#### Schedule View





## Setting Menu





# AP-ISH100 Apple IOS IoT Mobile Appl.



#### AP-ISH100 Overview

- It supports receiving a video call from video door phone by visitor.
- It supports making a video call to video door phone to see door side.
- It supports bidirectional video call from security guard video phone.
- It supports smart hub devices for sensor device handling.
- It supports IP camera view mode using RTSP protocol
- It supports standard based SIP signaling protocol.
- It supports below voice and video codecs
  - Voice Codec : G.711ulaw/alaw, G.726
  - Video Codec : H.264, H.263, MPEG4



## **UI** examples Lists

- Main View (Zone Summary)
- Armed Mode (Away, Stay,