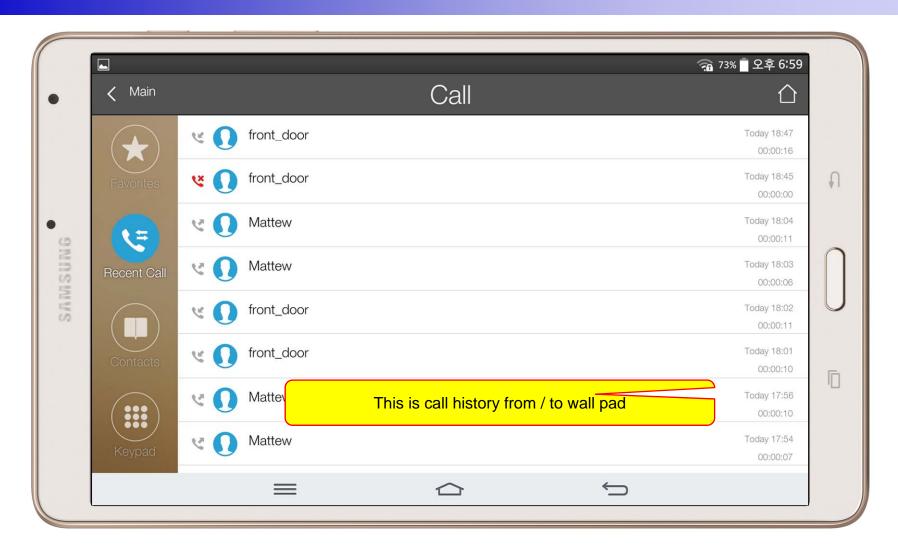

s below voice and video codecs
  - Voice Codec : G.711ulaw/alaw, G.726
  - Video Codec : H.264, H.263. MPEG4



## UI examples Lists

- Main View (Zone Summary)
- Armed Mode (Away, Stay, Night)
- Short View
- Zone View
- Zone Setting and Configuration
- IP Camera View Mode (Home, Outside Home)
- Call View (Favorite Call, Recent Call, Phone Book, etc)
- Video Call View
- Sensor Control View (Ex: Light Control, Thermostat, etc)
- Sensor Control View (Action, Mode, Alert, etc)



## Main View (Zone Summary)





## Main View (Cont.)





## Main View (Zone Detail)





#### **Armed Mode**





#### **Short Cut View**





#### Zone View





## Zone Setting





## Camera Live View





## **Light Control**





#### **Thermostat**





#### **Favorite Call View**





#### Recent Call View





#### **Contact View**





#### **Add Contact**





## Keypad View





### Video Call View





#### **Thermostat**





#### **Action View**





#### **Mode View**





#### **Alert View**





#### Schedule View





## Setting Menu





# AP-ISH100 Apple IOS IoT Mobile Appl.



#### AP-ISH100 Overview

- It supports receiving a video call from video door phone by visitor.
- It supports making a video call to video door phone to see door side.
- It supports bidirectional video call from security guard video phone.
- It supports smart hub devices for sensor device handling.
- It supports IP camera view mode using RTSP protocol
- It supports standard based SIP signaling protocol.
- It supports below voice and video codecs
  - Voice Codec : G.711ulaw/alaw, G.726
  - Video Codec : H.2