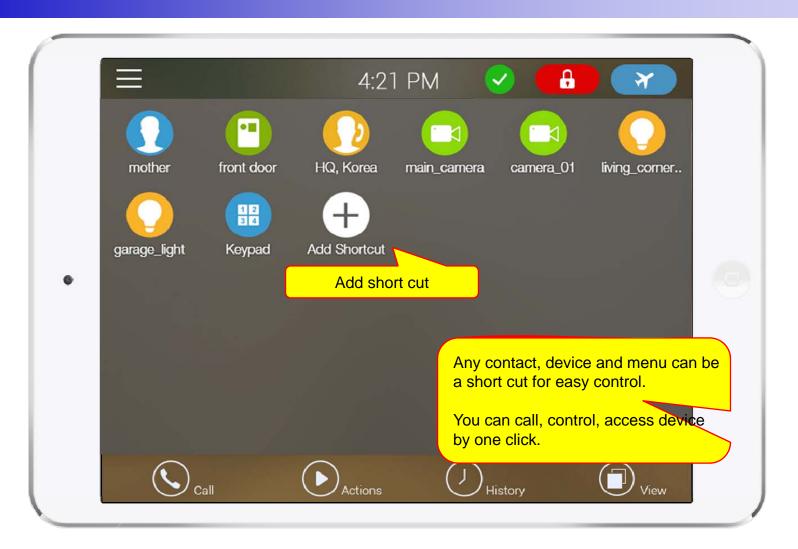

upports smart hub devices for sensor device handling.
- It supports IP camera view mode using RTSP protocol
- It supports standard based SIP signaling protocol.
- It supports below voice and video codecs
  - Voice Codec : G.711ulaw/alaw, G.726
  - Video Codec : H.264, H.263, MPEG4



## **UI** examples Lists

- Main View (Zone Summary)
- Armed Mode (Away, Stay, Night)
- Short View
- Zone View
- Zone Setting and Configuration
- IP Camera View Mode (Home, Outside Home)
- Call View (Favorite Call, Recent Call, Phone Book, etc)
- Video Call View
- Sensor Control View (Ex: Light Control, Thermostat, etc)
- Sensor Control View (Action, Mode, Alert, etc)



## Main View (Zone Summary)





## Main View (Cont.)





## Main View (Zone Detail)





#### **Armed Mode**





#### **Short Cut View**





#### Zone View





### Zone Setting





#### Camera Live View





# **Light Control**





#### **Thermostat**





#### **Favorite Call View**





#### Recent Call View





#### **Contact View**





#### **Add Contact**





# Keypad View





#### Video Call View





# **Light Control**





#### **Thermostat**





#### **Action View**





#### **Mode View**





#### **Alert View**





#### Schedule View





## Setting Menu





# Chrome Brower based IoT (Internet of things) Software Control





#### Contents

- Chrome OS Support : MS-Window, Android, IOS
- Chrome Browser based Restrict IoT Service
- Android/IOS APP. based IoT Service
- Comparison Table Between Chrome Browser and Android/IOS APP.
- Chrome Browser UI Design (examples)



#### Chrome Browser Restrict Servi