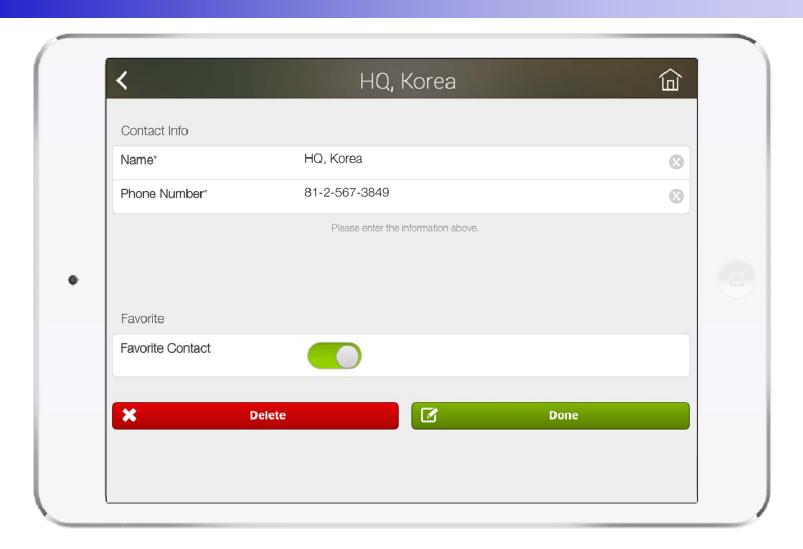

alaw, G.726
  - Video Codec : H.264, H.263, MPEG4



## **UI** examples Lists

- Main View (Zone Summary)
- Armed Mode (Away, Stay, Night)
- Short View
- Zone View
- Zone Setting and Configuration
- IP Camera View Mode (Home, Outside Home)
- Call View (Favorite Call, Recent Call, Phone Book, etc)
- Video Call View
- Sensor Control View (Ex: Light Control, Thermostat, etc)
- Sensor Control View (Action, Mode, Alert, etc)



## Main View (Zone Summary)





## Main View (Cont.)





## Main View (Zone Detail)





#### **Armed Mode**





#### **Short Cut View**





#### Zone View





### Zone Setting





#### Camera Live View





# **Light Control**





#### **Thermostat**





#### **Favorite Call View**





#### Recent Call View





#### **Contact View**





#### **Add Contact**





# Keypad View





#### Video Call View





# **Light Control**





#### **Thermostat**





#### **Action View**





#### **Mode View**





#### **Alert View**





#### Schedule View





## Setting Menu





# Chrome Brower based IoT (Internet of things) Software Control





#### Contents

- Chrome OS Support : MS-Window, Android, IOS
- Chrome Browser based Restrict IoT Service
- Android/IOS APP. based IoT Service
- Comparison Table Between Chrome Browser and Android/IOS APP.
- Chrome Browser UI Design (examples)



#### Chrome Browser Restrict Service

- Main View (Zone Summary)
- Armed Mode (Away, Stay, Night)
- Short View
- Zone View
- Zone Setting and Configuration
- Sensor Control View (Ex: Light Control, Thermostat, etc)
- Sensor Control View (Action, Mode, Alert, etc)