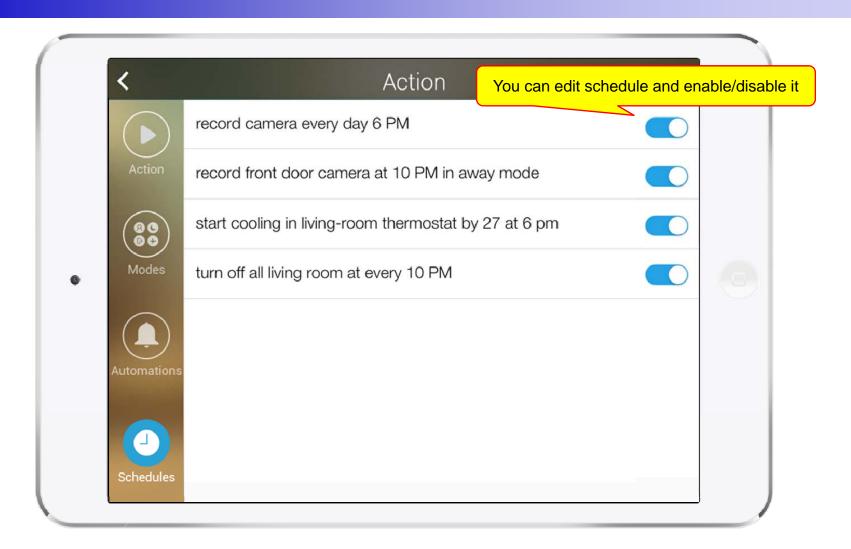

on
- IP Camera View Mode (Home, Outside Home)
- Call View (Favorite Call, Recent Call, Phone Book, etc)
- Video Call View
- Sensor Control View (Ex: Light Control, Thermostat, etc)
- Sensor Control View (Action, Mode, Alert, etc)



## Main View (Zone Summary)





## Main View (Cont.)





## Main View (Zone Detail)





#### **Armed Mode**





#### **Short Cut View**





#### Zone View





### Zone Setting





#### Camera Live View





# **Light Control**





#### **Thermostat**





#### **Favorite Call View**





#### Recent Call View





#### **Contact View**





#### **Add Contact**





# Keypad View





#### Video Call View





# **Light Control**





#### **Thermostat**





#### **Action View**





#### **Mode View**





#### **Alert View**





#### Schedule View





## Setting Menu





# Chrome Brower based IoT (Internet of things) Software Control





#### Contents

- Chrome OS Support : MS-Window, Android, IOS
- Chrome Browser based Restrict IoT Service
- Android/IOS APP. based IoT Service
- Comparison Table Between Chrome Browser and Android/IOS APP.
- Chrome Browser UI Design (examples)



#### Chrome Browser Restrict Service

- Main View (Zone Summary)
- Armed Mode (Away, Stay, Night)
- Short View
- Zone View
- Zone Setting and Configuration
- Sensor Control View (Ex: Light Control, Thermostat, etc)
- Sensor Control View (Action, Mode, Alert, etc)



#### Android/IOS APP. based Smart Home Service

- Main View (Zone Summary)
- Armed Mode (Away, Stay, Night)
- Short View
- Zone View
- Zone Setting and Configuration
- IP Camera View Mode (Home