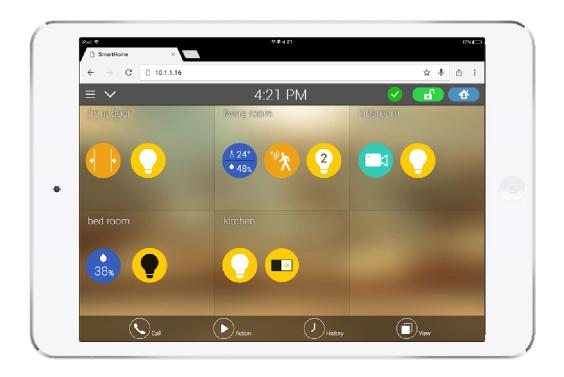

IP Camera View Mode (Home, Outside Home)                                                                                                                                                                            |
|                                               | ######################################                                                                                                                                                                              |                                                                                                                                                                                                                     |

# UI examples: MS-Window Chrome





## Ul examples: Android Chrome





# UI examples: Apple IOS Chrome





# Thank you!

# AddPac Technology Co., Ltd. Sales and Marketing

Phone +82.2.568.3848 (KOREA) FAX +82.2.568.3847 (KOREA)

E-mail: sales@addpac.com

www.addpac.com