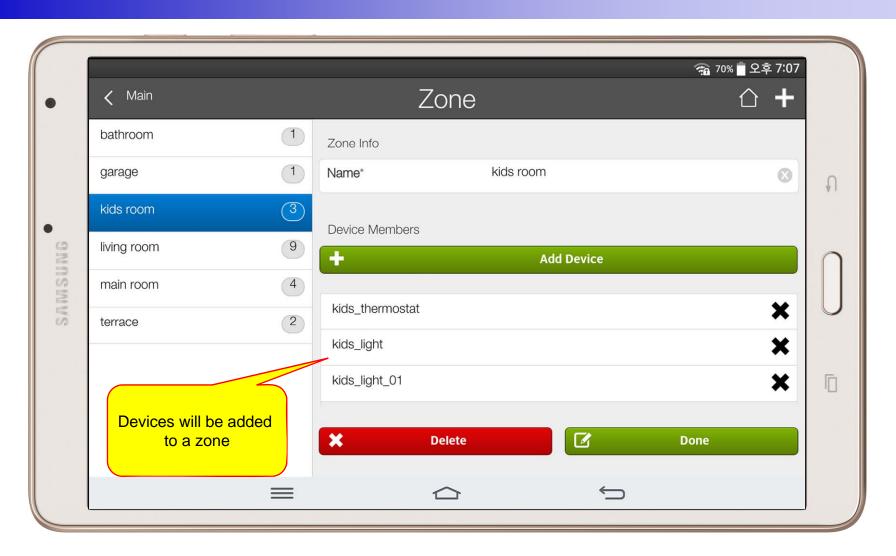

device handling.
- It supports IP camera view mode using RTSP protocol
- It supports standard based SIP signaling protocol.
- It supports below voice and video codecs
  - Voice Codec : G.711ulaw/alaw, G.726
  - Video Codec : H.264, H.263. MPEG4



## UI examples Lists

- Main View (Zone Summary)
- Armed Mode (Away, Stay, Night)
- Short View
- Zone View
- Zone Setting and Configuration
- IP Camera View Mode (Home, Outside Home)
- Call View (Favorite Call, Recent Call, Phone Book, etc)
- Video Call View
- Sensor Control View (Ex: Light Control, Thermostat, etc)
- Sensor Control View (Action, Mode, Alert, etc)



## Main View (Zone Summary)





## Main View (Cont.)





## Main View (Zone Detail)





#### **Armed Mode**





#### **Short Cut View**





#### Zone View





## Zone Setting





## Camera Live View





## **Light Control**





#### **Thermostat**





#### **Favorite Call View**





#### Recent Call View





#### **Contact View**





#### **Add Contact**





## Keypad View





### Video Call View





#### **Thermostat**





#### **Action View**





#### **Mode View**





#### **Alert View**





#### Schedule View





## Setting Menu





# AP-ISH100 Apple IOS IoT Mobile Appl.



#### AP-ISH100 Overview

- It supports receiving a video call from video door phone by visitor.
- It supports making a video call to video door phone to see door side.
- It supports bidirectional video call from security guard video phone.
- It supports smart hub devices for sensor device handling.
- It supports IP camera view mode using RTSP protocol
- It supports standar