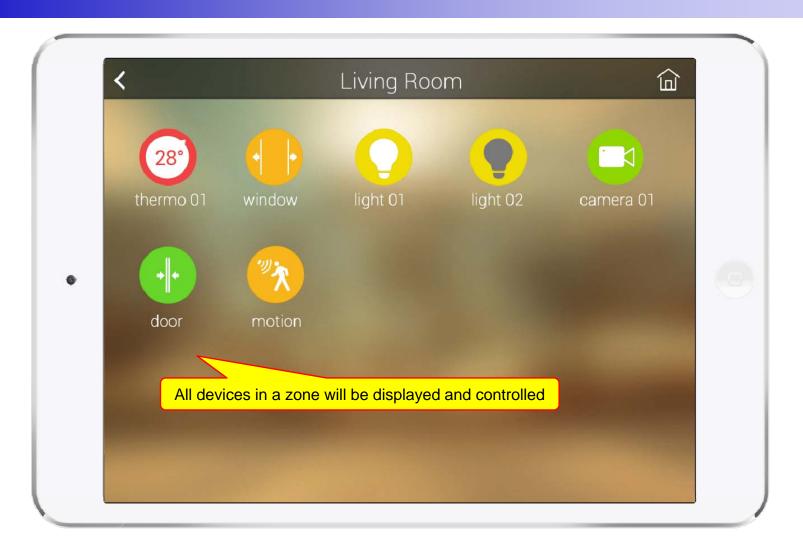

vices for sensor device handling.
- It supports IP camera view mode using RTSP protocol
- It supports standard based SIP signaling protocol.
- It supports below voice and video codecs
  - Voice Codec : G.711ulaw/alaw, G.726
  - Video Codec : H.264, H.263, MPEG4



## **UI** examples Lists

- Main View (Zone Summary)
- Armed Mode (Away, Stay, Night)
- Short View
- Zone View
- Zone Setting and Configuration
- IP Camera View Mode (Home, Outside Home)
- Call View (Favorite Call, Recent Call, Phone Book, etc)
- Video Call View
- Sensor Control View (Ex: Light Control, Thermostat, etc)
- Sensor Control View (Action, Mode, Alert, etc)



## Main View (Zone Summary)





## Main View (Cont.)





## Main View (Zone Detail)





#### **Armed Mode**





#### **Short Cut View**





#### Zone View





### Zone Setting





#### Camera Live View





# **Light Control**





#### **Thermostat**





#### **Favorite Call View**





#### Recent Call View





#### **Contact View**





#### **Add Contact**





# Keypad View





#### Video Call View





# **Light Control**





#### **Thermostat**





#### **Action View**





#### **Mode View**





#### **Alert View**





#### Schedule View





## Setting Menu





# Chrome Brower based IoT (Internet of things) Software Control





#### Contents

- Chrome OS Support : MS-Window, Android, IOS
- Chrome Browser based Restrict IoT Service
- Android/IOS APP. based IoT Service
- Comparison Table Between Chrome Browser and Android/IOS APP.
- Chrome Browser UI Design (examples)



#### Chrome Browser Restrict Service

- Main View (Zon