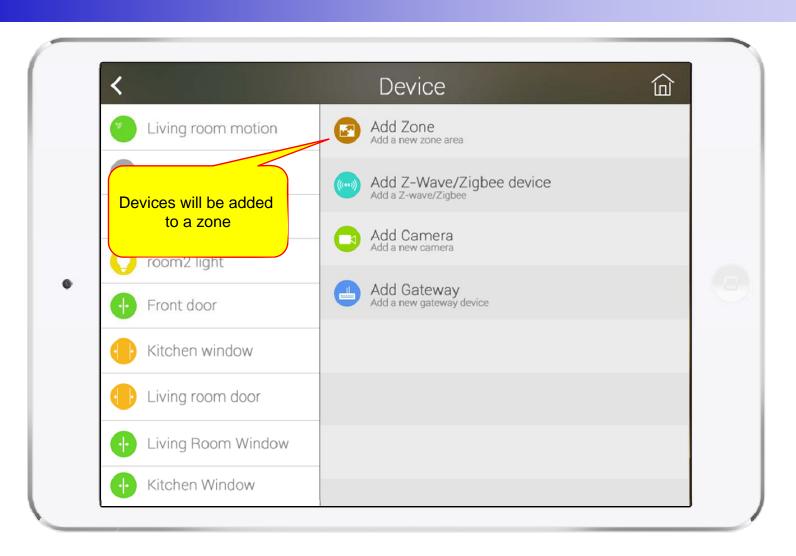

e handling.
- It supports IP camera view mode using RTSP protocol
- It supports standard based SIP signaling protocol.
- It supports below voice and video codecs
  - Voice Codec : G.711ulaw/alaw, G.726
  - Video Codec : H.264, H.263, MPEG4



## **UI** examples Lists

- Main View (Zone Summary)
- Armed Mode (Away, Stay, Night)
- Short View
- Zone View
- Zone Setting and Configuration
- IP Camera View Mode (Home, Outside Home)
- Call View (Favorite Call, Recent Call, Phone Book, etc)
- Video Call View
- Sensor Control View (Ex: Light Control, Thermostat, etc)
- Sensor Control View (Action, Mode, Alert, etc)



## Main View (Zone Summary)





## Main View (Cont.)





## Main View (Zone Detail)





#### **Armed Mode**





#### **Short Cut View**





#### Zone View





### Zone Setting





#### Camera Live View





# **Light Control**





#### **Thermostat**





#### **Favorite Call View**





#### Recent Call View





#### **Contact View**





#### **Add Contact**





# Keypad View





#### Video Call View





# **Light Control**





#### **Thermostat**





#### **Action View**





#### **Mode View**





#### **Alert View**





#### Schedule View





## Setting Menu





# Chrome Brower based IoT (Internet of things) Software Control





#### Contents

- Chrome OS Support : MS-Window, Android, IOS
- Chrome Browser based Restrict IoT Service
- Android/IOS APP. based IoT Service
- Comparison Table Between Chrome Browser and Android/IOS APP.
- Chrome Browser UI Design (examples)



#### Chrome Browser Restrict Service

- Main View (Zone Summary)
- Armed Mod