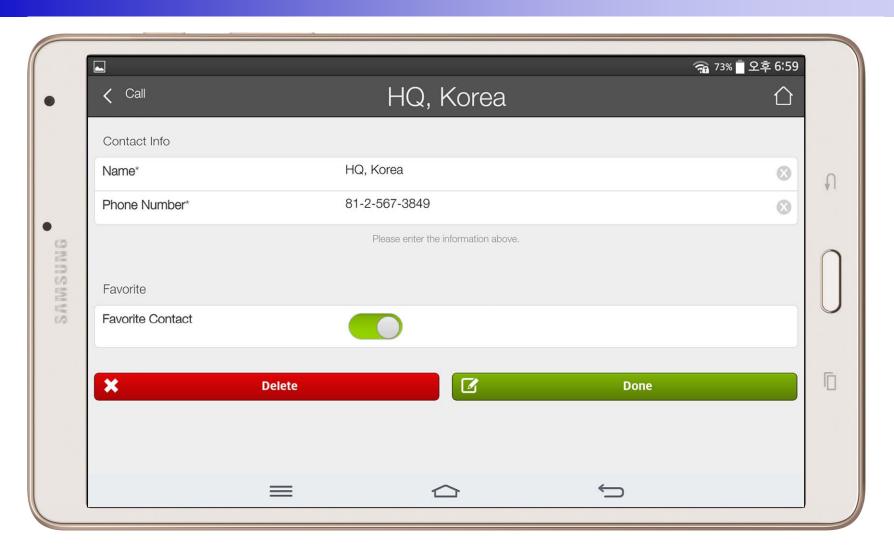

1ulaw/alaw, G.726
  - Video Codec : H.264, H.263. MPEG4



## UI examples Lists

- Main View (Zone Summary)
- Armed Mode (Away, Stay, Night)
- Short View
- Zone View
- Zone Setting and Configuration
- IP Camera View Mode (Home, Outside Home)
- Call View (Favorite Call, Recent Call, Phone Book, etc)
- Video Call View
- Sensor Control View (Ex: Light Control, Thermostat, etc)
- Sensor Control View (Action, Mode, Alert, etc)



## Main View (Zone Summary)





## Main View (Cont.)





## Main View (Zone Detail)





#### **Armed Mode**





#### **Short Cut View**





#### Zone View





## Zone Setting





## Camera Live View





## **Light Control**





#### **Thermostat**





#### **Favorite Call View**





#### Recent Call View





#### **Contact View**





#### **Add Contact**





## Keypad View





### Video Call View





#### **Thermostat**





#### **Action View**





#### **Mode View**





#### **Alert View**





#### Schedule View





## Setting Menu





# AP-ISH100 Apple IOS IoT Mobile Appl.



#### AP-ISH100 Overview

- It supports receiving a video call from video door phone by visitor.
- It supports making a video call to video door phone to see door side.
- It supports bidirectional video call from security guard video phone.
- It supports smart hub devices for sensor device handling.
- It supports IP camera view mode using RTSP protocol
- It supports standard based SIP signaling protocol.
- It supports below voice and video codecs
  - Voice Codec : G.711ulaw/alaw, G.726
  - Video Codec : H.264, H.263, MPEG4



## **UI** examples Lists

- Main