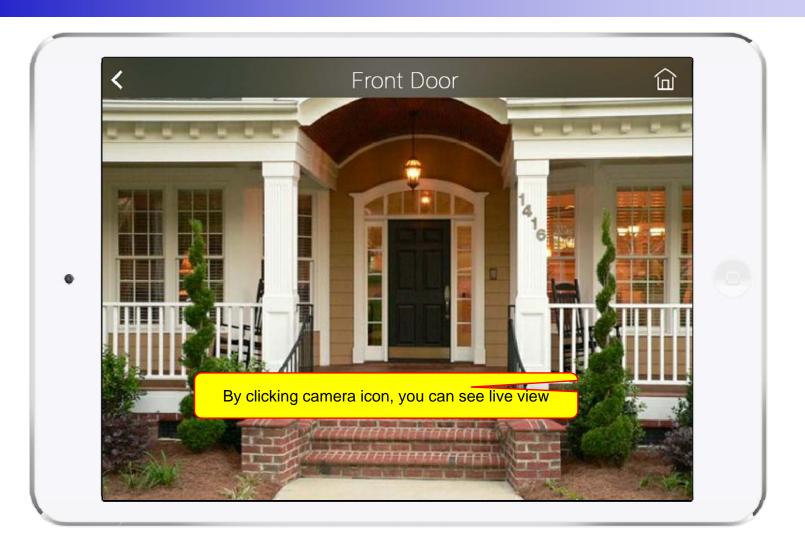

P camera view mode using RTSP protocol
- It supports standard based SIP signaling protocol.
- It supports below voice and video codecs
  - Voice Codec : G.711ulaw/alaw, G.726
  - Video Codec : H.264, H.263, MPEG4



## **UI** examples Lists

- Main View (Zone Summary)
- Armed Mode (Away, Stay, Night)
- Short View
- Zone View
- Zone Setting and Configuration
- IP Camera View Mode (Home, Outside Home)
- Call View (Favorite Call, Recent Call, Phone Book, etc)
- Video Call View
- Sensor Control View (Ex: Light Control, Thermostat, etc)
- Sensor Control View (Action, Mode, Alert, etc)



## Main View (Zone Summary)





## Main View (Cont.)





## Main View (Zone Detail)





#### **Armed Mode**





#### **Short Cut View**





#### Zone View





### Zone Setting





#### Camera Live View





# **Light Control**





#### **Thermostat**





#### **Favorite Call View**





#### Recent Call View





#### **Contact View**





#### **Add Contact**





# Keypad View





#### Video Call View





# **Light Control**





#### **Thermostat**





#### **Action View**





#### **Mode View**





#### **Alert View**





#### Schedule View





## Setting Menu





# Chrome Brower based IoT (Internet of things) Software Control





#### Contents

- Chrome OS Support : MS-Window, Android, IOS
- Chrome Browser based Restrict IoT Service
- Android/IOS APP. based IoT Service
- Comparison Table Between Chrome Browser and Android/IOS APP.
- Chrome Browser UI Design (examples)



#### Chrome Browser Restrict Service

- Main View (Zone Summary)
- Armed Mode (Away, Stay, Night)
- Sho