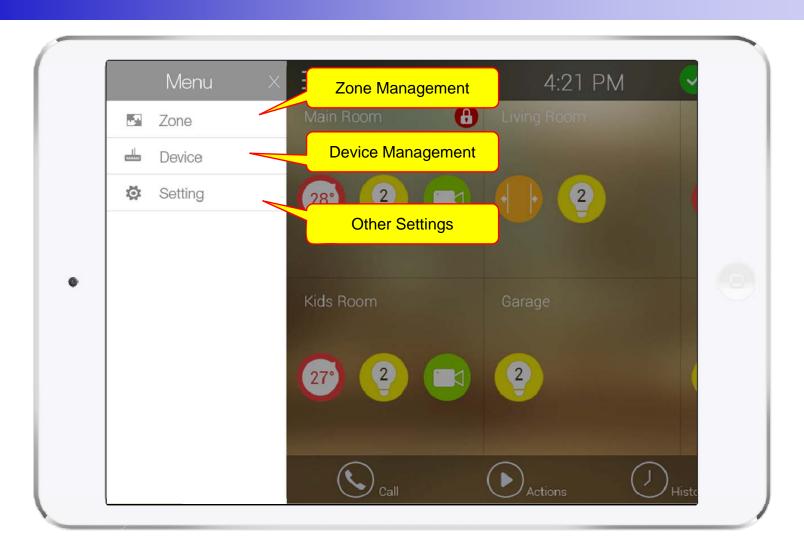

ode (Home, Outside Home)
- Call View (Favorite Call, Recent Call, Phone Book, etc)
- Video Call View
- Sensor Control View (Ex: Light Control, Thermostat, etc)
- Sensor Control View (Action, Mode, Alert, etc)



## Main View (Zone Summary)





## Main View (Cont.)





## Main View (Zone Detail)





#### **Armed Mode**





#### **Short Cut View**





#### Zone View





### Zone Setting





#### Camera Live View





# **Light Control**





#### **Thermostat**





#### **Favorite Call View**





#### Recent Call View





#### **Contact View**





#### **Add Contact**





# Keypad View





#### Video Call View





# **Light Control**





#### **Thermostat**





#### **Action View**





#### **Mode View**





#### **Alert View**





#### Schedule View





## Setting Menu





# Chrome Brower based IoT (Internet of things) Software Control





#### Contents

- Chrome OS Support : MS-Window, Android, IOS
- Chrome Browser based Restrict IoT Service
- Android/IOS APP. based IoT Service
- Comparison Table Between Chrome Browser and Android/IOS APP.
- Chrome Browser UI Design (examples)



#### Chrome Browser Restrict Service

- Main View (Zone Summary)
- Armed Mode (Away, Stay, Night)
- Short View
- Zone View
- Zone Setting and Configuration
- Sensor Control View (Ex: Light Control, Thermostat, etc)
- Sensor Control View (Action, Mode, Alert, etc)



#### Android/IOS APP. based Smart Home Service

- Main View (Zone Summary)
- Armed Mode (Away, Stay, Night)
- Short View
- Zone View
- Zone Setting and Configuration
- IP Camera View Mode (Home, Outside Home)
- Cal