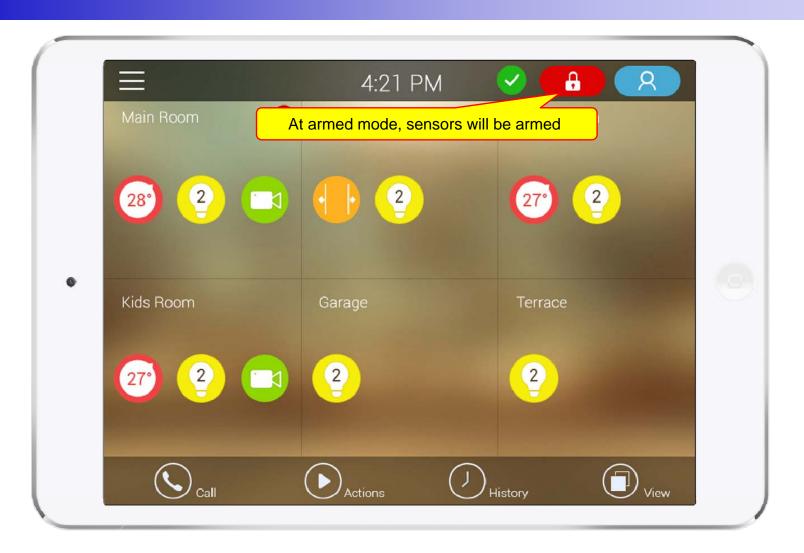

ity guard video phone.
- It supports smart hub devices for sensor device handling.
- It supports IP camera view mode using RTSP protocol
- It supports standard based SIP signaling protocol.
- It supports below voice and video codecs
  - Voice Codec : G.711ulaw/alaw, G.726
  - Video Codec : H.264, H.263, MPEG4



## **UI** examples Lists

- Main View (Zone Summary)
- Armed Mode (Away, Stay, Night)
- Short View
- Zone View
- Zone Setting and Configuration
- IP Camera View Mode (Home, Outside Home)
- Call View (Favorite Call, Recent Call, Phone Book, etc)
- Video Call View
- Sensor Control View (Ex: Light Control, Thermostat, etc)
- Sensor Control View (Action, Mode, Alert, etc)



## Main View (Zone Summary)





## Main View (Cont.)





## Main View (Zone Detail)





#### **Armed Mode**





#### **Short Cut View**





#### Zone View





### Zone Setting





#### Camera Live View





# **Light Control**





#### **Thermostat**





#### **Favorite Call View**





#### Recent Call View





#### **Contact View**





#### **Add Contact**





# Keypad View





#### Video Call View





# **Light Control**





#### **Thermostat**





#### **Action View**





#### **Mode View**





#### **Alert View**





#### Schedule View





## Setting Menu





# Chrome Brower based IoT (Internet of things) Software Control





#### Contents

- Chrome OS Support : MS-Window, Android, IOS
- Chrome Browser based Restrict IoT Service
- Android/IOS APP. based IoT Service
- Comparison Table Between Chrome Browser and Android/IOS APP.
- Chrome Browser UI Design (examples)



####