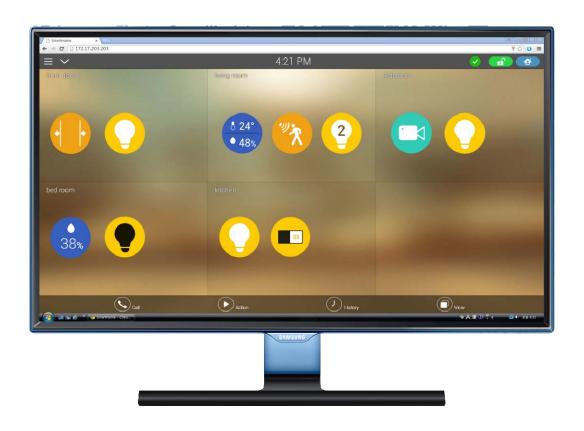

# UI examples: MS-Window Chrome

## Ul examples: Android Chrome

# UI examples: Apple IOS Chrome