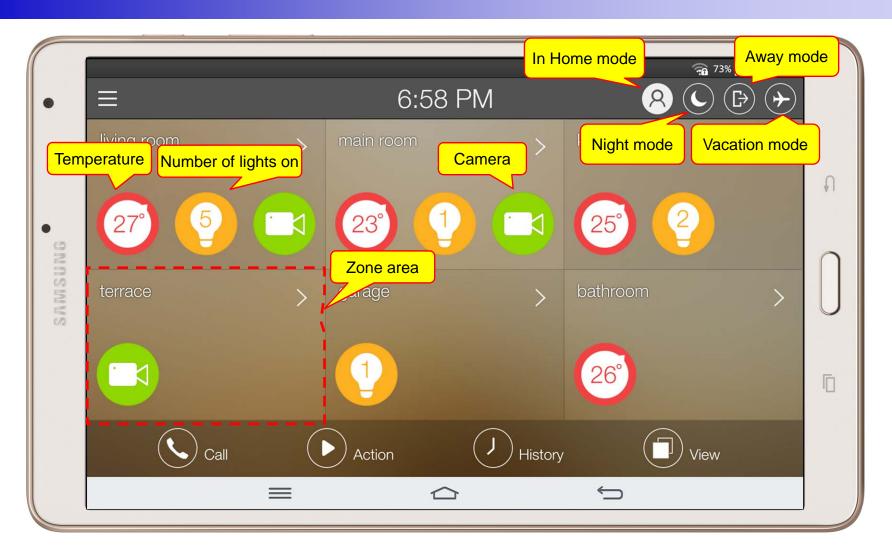

to video door phone to see door side.
- It supports bidirectional video call from security guard video phone.
- It supports smart hub devices for sensor device handling.
- It supports IP camera view mode using RTSP protocol
- It supports standard based SIP signaling protocol.
- It supports below voice and video codecs
  - Voice Codec : G.711ulaw/alaw, G.726
  - Video Codec : H.264, H.263. MPEG4



## UI examples Lists

- Main View (Zone Summary)
- Armed Mode (Away, Stay, Night)
- Short View
- Zone View
- Zone Setting and Configuration
- IP Camera View Mode (Home, Outside Home)
- Call View (Favorite Call, Recent Call, Phone Book, etc)
- Video Call View
- Sensor Control View (Ex: Light Control, Thermostat, etc)
- Sensor Control View (Action, Mode, Alert, etc)



## Main View (Zone Summary)





## Main View (Cont.)





## Main View (Zone Detail)





#### **Armed Mode**





#### **Short Cut View**





#### Zone View





## Zone Setting





## Camera Live View





## **Light Control**





#### **Thermostat**





#### **Favorite Call View**





#### Recent Call View





#### **Contact View**





#### **Add Contact**





## Keypad View





### Video Call View





#### **Thermostat**





#### **Action View**





#### **Mode View**





#### **Alert View**





#### Schedule View





## Setting Menu





# AP-ISH100 Apple IOS IoT Mobile Appl.



#### AP-ISH100 Overview

- It supports receiving a video call from video door phone by visitor.
- It supports making a video call to video door phone to see door side.
- It supports bidirectional video call from security g