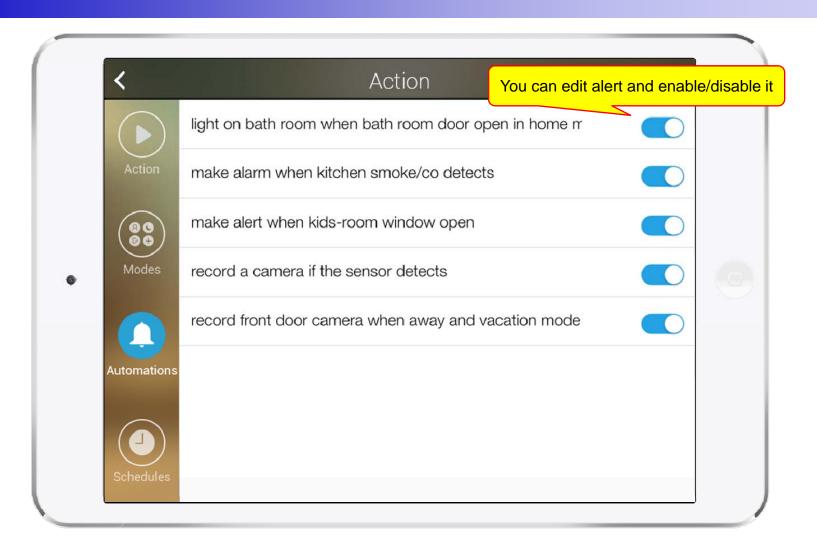

Setting and Configuration
- IP Camera View Mode (Home, Outside Home)
- Call View (Favorite Call, Recent Call, Phone Book, etc)
- Video Call View
- Sensor Control View (Ex: Light Control, Thermostat, etc)
- Sensor Control View (Action, Mode, Alert, etc)



## Main View (Zone Summary)





## Main View (Cont.)





## Main View (Zone Detail)





#### **Armed Mode**





#### **Short Cut View**





#### Zone View





### Zone Setting





#### Camera Live View





# **Light Control**





#### **Thermostat**





#### **Favorite Call View**





#### Recent Call View





#### **Contact View**





#### **Add Contact**





# Keypad View





#### Video Call View





# **Light Control**





#### **Thermostat**





#### **Action View**





#### **Mode View**





#### **Alert View**





#### Schedule View





## Setting Menu





# Chrome Brower based IoT (Internet of things) Software Control





#### Contents

- Chrome OS Support : MS-Window, Android, IOS
- Chrome Browser based Restrict IoT Service
- Android/IOS APP. based IoT Service
- Comparison Table Between Chrome Browser and Android/IOS APP.
- Chrome Browser UI Design (examples)



#### Chrome Browser Restrict Service

- Main View (Zone Summary)
- Armed Mode (Away, Stay, Night)
- Short View
- Zone View
- Zone Setting and Configuration
- Sensor Control View (Ex: Light Control, Thermostat, etc)
- Sensor Control View (Action, Mode, Alert, etc)



#### Android/IOS APP. based Smart Home Service

- Main View (Zone Summary)
- Armed Mode (Away, Stay, Night)
- Short View
- Zone View
- Zone Setting and Configuration
- I