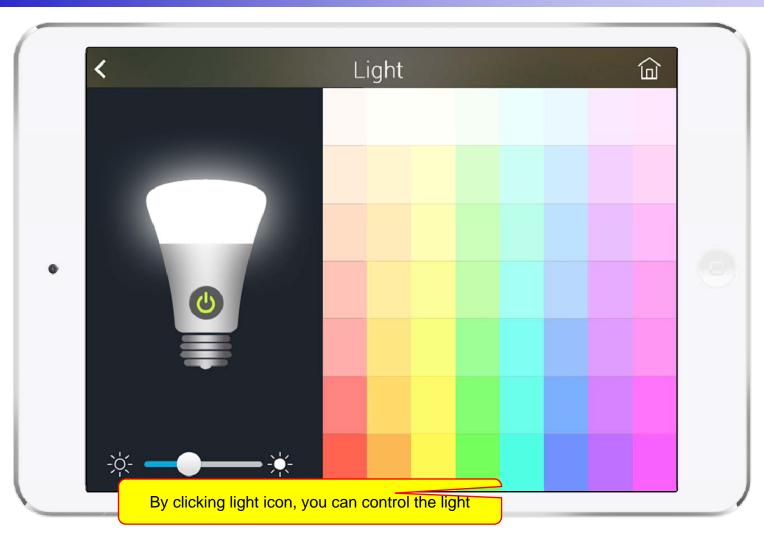

s Lists

- Main View (Zone Summary)
- Armed Mode (Away, Stay, Night)
- Short View
- Zone View
- Zone Setting and Configuration
- IP Camera View Mode (Home, Outside Home)
- Call View (Favorite Call, Recent Call, Phone Book, etc)
- Video Call View
- Sensor Control View (Ex: Light Control, Thermostat, etc)
- Sensor Control View (Action, Mode, Alert, etc)



## Main View (Zone Summary)





## Main View (Cont.)





## Main View (Zone Detail)





#### **Armed Mode**





#### **Short Cut View**





#### Zone View





### Zone Setting





#### Camera Live View





# **Light Control**





#### **Thermostat**





#### **Favorite Call View**





#### Recent Call View





#### **Contact View**





#### **Add Contact**





# Keypad View





#### Video Call View





# **Light Control**





#### **Thermostat**





#### **Action View**





#### **Mode View**





#### **Alert View**





#### Schedule View





## Setting Menu





# Chrome Brower based IoT (Internet of things) Software Control





#### Contents

- Chrome OS Support : MS-Window, Android, IOS
- Chrome Browser based Restrict IoT Service
- Android/IOS APP. based IoT Service
- Comparison Table Between Chrome Browser and Android/IOS APP.
- Chrome Browser UI Design (examples)



#### Chrome Browser Restrict Service

- Main View (Zone Summary)
- Armed Mode (Away, Stay, Night)
- Short View
- Zone View
- Zone Setting and Configuration
- Sensor Control View (Ex: Light Control, Thermostat, etc)
- Sensor Control View (Action, Mode, Alert, etc)



#### Android/IOS APP. based Smart Home Service

- Main View (Zone Sum