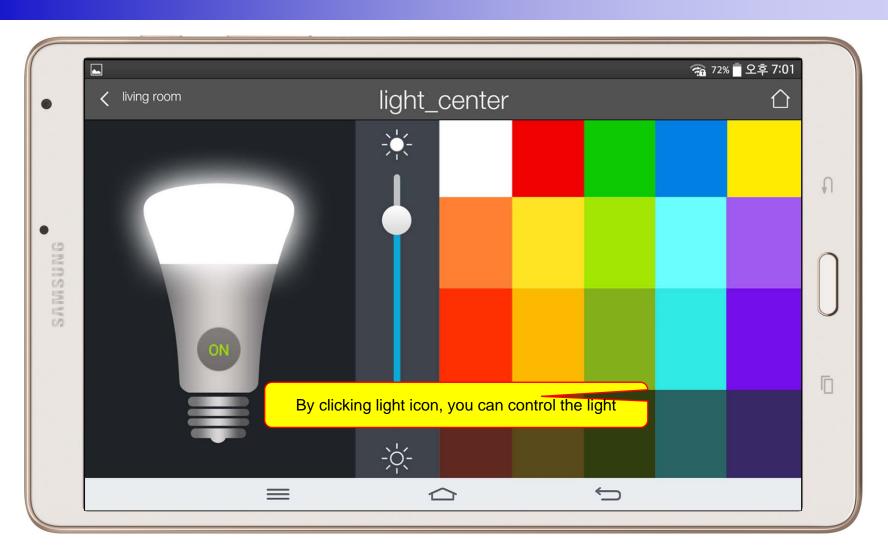

using RTSP protocol
- It supports standard based SIP signaling protocol.
- It supports below voice and video codecs
  - Voice Codec : G.711ulaw/alaw, G.726
  - Video Codec : H.264, H.263. MPEG4



## UI examples Lists

- Main View (Zone Summary)
- Armed Mode (Away, Stay, Night)
- Short View
- Zone View
- Zone Setting and Configuration
- IP Camera View Mode (Home, Outside Home)
- Call View (Favorite Call, Recent Call, Phone Book, etc)
- Video Call View
- Sensor Control View (Ex: Light Control, Thermostat, etc)
- Sensor Control View (Action, Mode, Alert, etc)



## Main View (Zone Summary)





## Main View (Cont.)





## Main View (Zone Detail)





#### **Armed Mode**





#### **Short Cut View**





#### Zone View





## Zone Setting





## Camera Live View





## **Light Control**





#### **Thermostat**





#### **Favorite Call View**





#### Recent Call View





#### **Contact View**





#### **Add Contact**





## Keypad View





### Video Call View





#### **Thermostat**





#### **Action View**





#### **Mode View**





#### **Alert View**





#### Schedule View





## Setting Menu





# AP-ISH100 Apple IOS IoT Mobile Appl.



#### AP-ISH100 Overview

- It supports receiving a video call from video door phone by visitor.
- It supports making a video call to video door phone to see door side.
- It supports bidirectional video call from security guard video phone.
- It supports smart hub devices for sensor device handling.
- It supports IP camera view mode using RTSP protocol
- It supports standard based SIP signaling protocol.
- It supports below