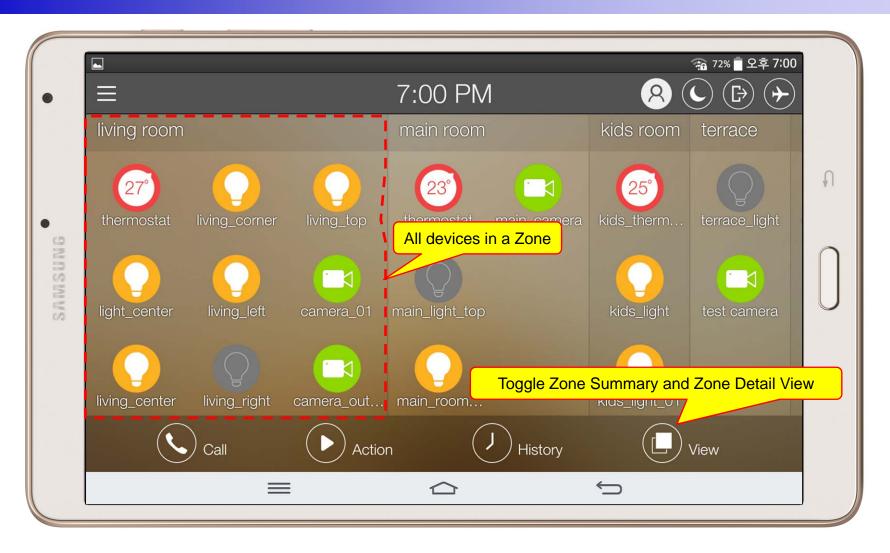

ctional video call from security guard video phone.
- It supports smart hub devices for sensor device handling.
- It supports IP camera view mode using RTSP protocol
- It supports standard based SIP signaling protocol.
- It supports below voice and video codecs
  - Voice Codec : G.711ulaw/alaw, G.726
  - Video Codec : H.264, H.263. MPEG4



## UI examples Lists

- Main View (Zone Summary)
- Armed Mode (Away, Stay, Night)
- Short View
- Zone View
- Zone Setting and Configuration
- IP Camera View Mode (Home, Outside Home)
- Call View (Favorite Call, Recent Call, Phone Book, etc)
- Video Call View
- Sensor Control View (Ex: Light Control, Thermostat, etc)
- Sensor Control View (Action, Mode, Alert, etc)



## Main View (Zone Summary)





## Main View (Cont.)





## Main View (Zone Detail)





#### **Armed Mode**





#### **Short Cut View**





#### Zone View





## Zone Setting





## Camera Live View





## **Light Control**





#### **Thermostat**





#### **Favorite Call View**





#### Recent Call View





#### **Contact View**





#### **Add Contact**





## Keypad View





### Video Call View





#### **Thermostat**





#### **Action View**





#### **Mode View**





#### **Alert View**





#### Schedule View





## Setting Menu





# AP-ISH100 Apple IOS IoT Mobile Appl.



#### AP-ISH100 Overview

- It supports receiving a video call from video door phone by visitor.
- It supports making a video call to video door phone to see door side.
- It supports bidirectional video call from security guard video phone.
- It supports smart hub devices for sens