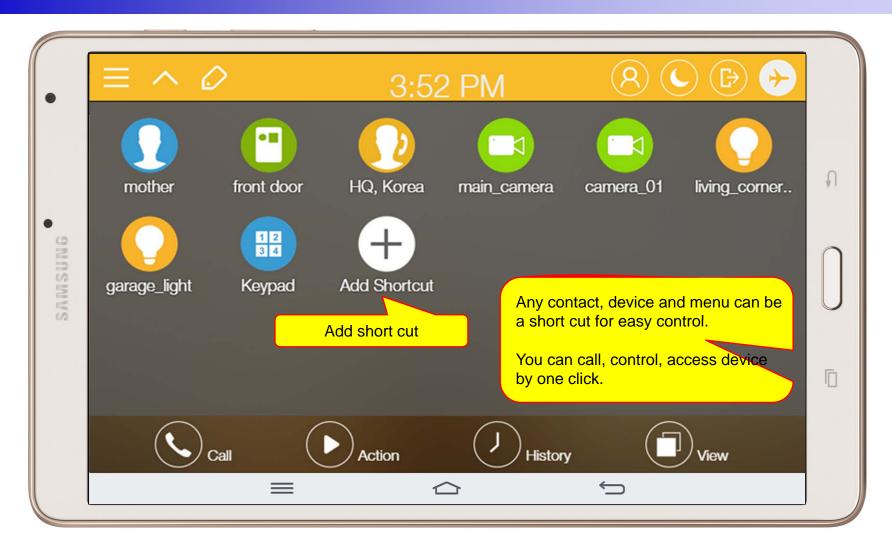

It supports smart hub devices for sensor device handling.
- It supports IP camera view mode using RTSP protocol
- It supports standard based SIP signaling protocol.
- It supports below voice and video codecs
  - Voice Codec : G.711ulaw/alaw, G.726
  - Video Codec : H.264, H.263. MPEG4



## UI examples Lists

- Main View (Zone Summary)
- Armed Mode (Away, Stay, Night)
- Short View
- Zone View
- Zone Setting and Configuration
- IP Camera View Mode (Home, Outside Home)
- Call View (Favorite Call, Recent Call, Phone Book, etc)
- Video Call View
- Sensor Control View (Ex: Light Control, Thermostat, etc)
- Sensor Control View (Action, Mode, Alert, etc)



## Main View (Zone Summary)





## Main View (Cont.)





## Main View (Zone Detail)





#### **Armed Mode**





#### **Short Cut View**





#### Zone View





## Zone Setting





## Camera Live View





## **Light Control**





#### **Thermostat**





#### **Favorite Call View**





#### Recent Call View





#### **Contact View**





#### **Add Contact**





## Keypad View





### Video Call View





#### **Thermostat**





#### **Action View**





#### **Mode View**





#### **Alert View**





#### Schedule View





## Setting Menu





# AP-ISH100 Apple IOS IoT Mobile Appl.



#### AP-ISH100 Overview

- It supports receiving a video call from video door phone by visitor.
- It supports making a video call to video door phone to see door side.
- It supports bidirectional video call from security guard video phone.
- It supports smart hub devices for sensor device handling.
- It supports IP camera view mode