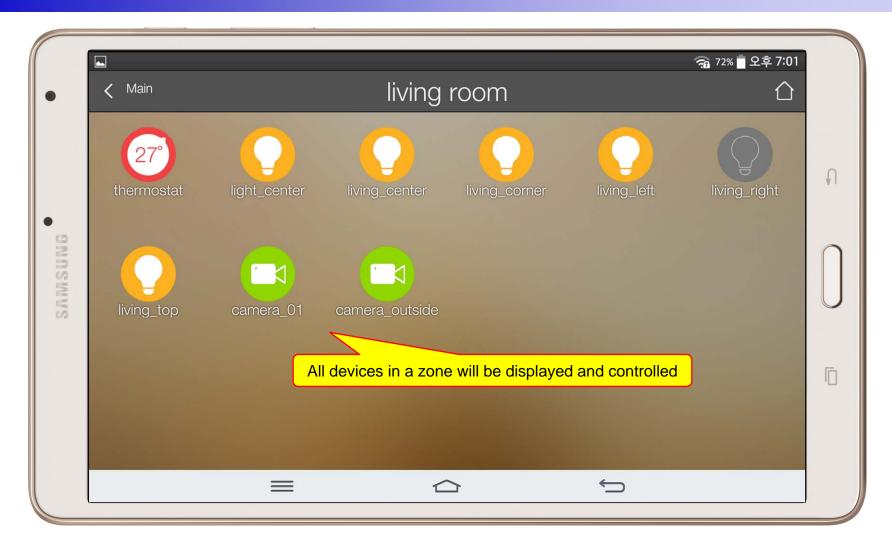

b devices for sensor device handling.
- It supports IP camera view mode using RTSP protocol
- It supports standard based SIP signaling protocol.
- It supports below voice and video codecs
  - Voice Codec : G.711ulaw/alaw, G.726
  - Video Codec : H.264, H.263. MPEG4



## UI examples Lists

- Main View (Zone Summary)
- Armed Mode (Away, Stay, Night)
- Short View
- Zone View
- Zone Setting and Configuration
- IP Camera View Mode (Home, Outside Home)
- Call View (Favorite Call, Recent Call, Phone Book, etc)
- Video Call View
- Sensor Control View (Ex: Light Control, Thermostat, etc)
- Sensor Control View (Action, Mode, Alert, etc)



## Main View (Zone Summary)





## Main View (Cont.)





## Main View (Zone Detail)





#### **Armed Mode**





#### **Short Cut View**





#### Zone View





## Zone Setting





## Camera Live View





## **Light Control**





#### **Thermostat**





#### **Favorite Call View**





#### Recent Call View





#### **Contact View**





#### **Add Contact**





## Keypad View





### Video Call View





#### **Thermostat**





#### **Action View**





#### **Mode View**





#### **Alert View**





#### Schedule View





## Setting Menu





# AP-ISH100 Apple IOS IoT Mobile Appl.



#### AP-ISH100 Overview

- It supports receiving a video call from video door phone by visitor.
- It supports making a video call to video door phone to see door side.
- It supports bidirectional video call from security guard video phone.
- It supports smart hub devices for sensor device handling.
- It supports IP camera view mode using RTSP protocol