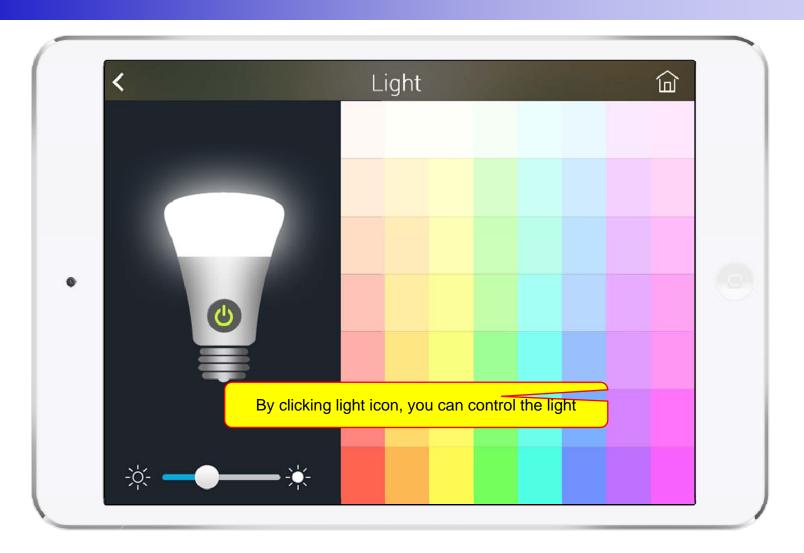

RTSP protocol
- It supports standard based SIP signaling protocol.
- It supports below voice and video codecs
  - Voice Codec : G.711ulaw/alaw, G.726
  - Video Codec : H.264, H.263, MPEG4



## **UI** examples Lists

- Main View (Zone Summary)
- Armed Mode (Away, Stay, Night)
- Short View
- Zone View
- Zone Setting and Configuration
- IP Camera View Mode (Home, Outside Home)
- Call View (Favorite Call, Recent Call, Phone Book, etc)
- Video Call View
- Sensor Control View (Ex: Light Control, Thermostat, etc)
- Sensor Control View (Action, Mode, Alert, etc)



## Main View (Zone Summary)





## Main View (Cont.)





## Main View (Zone Detail)





#### **Armed Mode**





#### **Short Cut View**





#### Zone View





### Zone Setting





#### Camera Live View





# **Light Control**





#### **Thermostat**





#### **Favorite Call View**





#### Recent Call View





#### **Contact View**





#### **Add Contact**





# Keypad View





#### Video Call View





# **Light Control**





#### **Thermostat**





#### **Action View**





#### **Mode View**





#### **Alert View**





#### Schedule View





## Setting Menu





# Chrome Brower based IoT (Internet of things) Software Control





#### Contents

- Chrome OS Support : MS-Window, Android, IOS
- Chrome Browser based Restrict IoT Service
- Android/IOS APP. based IoT Service
- Comparison Table Between Chrome Browser and Android/IOS APP.
- Chrome Browser UI Design (examples)



#### Chrome Browser Restrict Service

- Main View (Zone Summary)
- Armed Mode (Away, Stay, Night)
- Short View
- Zone View
- Zon