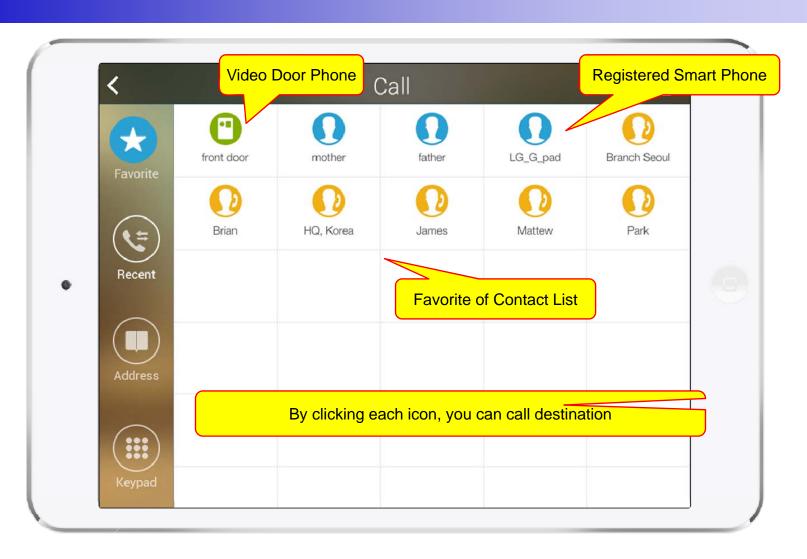

rotocol.
- It supports below voice and video codecs
  - Voice Codec : G.711ulaw/alaw, G.726
  - Video Codec : H.264, H.263, MPEG4



## **UI** examples Lists

- Main View (Zone Summary)
- Armed Mode (Away, Stay, Night)
- Short View
- Zone View
- Zone Setting and Configuration
- IP Camera View Mode (Home, Outside Home)
- Call View (Favorite Call, Recent Call, Phone Book, etc)
- Video Call View
- Sensor Control View (Ex: Light Control, Thermostat, etc)
- Sensor Control View (Action, Mode, Alert, etc)



## Main View (Zone Summary)





## Main View (Cont.)





## Main View (Zone Detail)





#### **Armed Mode**





#### **Short Cut View**





#### Zone View





### Zone Setting





#### Camera Live View





# **Light Control**





#### **Thermostat**





#### **Favorite Call View**





#### Recent Call View





#### **Contact View**





#### **Add Contact**





# Keypad View





#### Video Call View





# **Light Control**





#### **Thermostat**





#### **Action View**





#### **Mode View**





#### **Alert View**





#### Schedule View





## Setting Menu





# Chrome Brower based IoT (Internet of things) Software Control





#### Contents

- Chrome OS Support : MS-Window, Android, IOS
- Chrome Browser based Restrict IoT Service
- Android/IOS APP. based IoT Service
- Comparison Table Between Chrome Browser and Android/IOS APP.
- Chrome Browser UI Design (examples)



#### Chrome Browser Restrict Service

- Main View (Zone Summary)
- Armed Mode (Away, Stay, Night)
- Short View
- Zone View
- Zone Setting and Configuration
- Sensor Control View (Ex: Lig