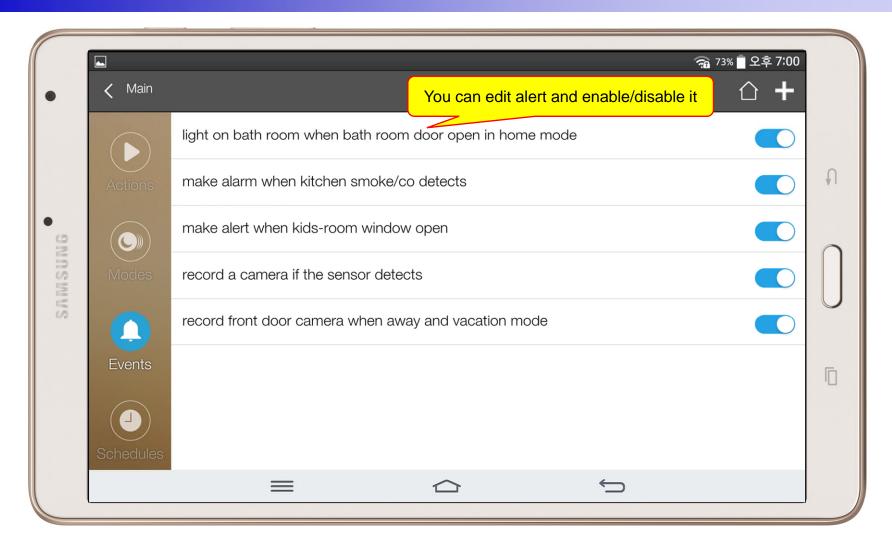

ort View
- Zone View
- Zone Setting and Configuration
- IP Camera View Mode (Home, Outside Home)
- Call View (Favorite Call, Recent Call, Phone Book, etc)
- Video Call View
- Sensor Control View (Ex: Light Control, Thermostat, etc)
- Sensor Control View (Action, Mode, Alert, etc)



## Main View (Zone Summary)





## Main View (Cont.)





## Main View (Zone Detail)





#### **Armed Mode**





#### **Short Cut View**





#### Zone View





## Zone Setting





## Camera Live View





## **Light Control**





#### **Thermostat**





#### **Favorite Call View**





#### Recent Call View





#### **Contact View**





#### **Add Contact**





## Keypad View





### Video Call View





#### **Thermostat**





#### **Action View**





#### **Mode View**





#### **Alert View**





#### Schedule View





## Setting Menu





# AP-ISH100 Apple IOS IoT Mobile Appl.



#### AP-ISH100 Overview

- It supports receiving a video call from video door phone by visitor.
- It supports making a video call to video door phone to see door side.
- It supports bidirectional video call from security guard video phone.
- It supports smart hub devices for sensor device handling.
- It supports IP camera view mode using RTSP protocol
- It supports standard based SIP signaling protocol.
- It supports below voice and video codecs
  - Voice Codec : G.711ulaw/alaw, G.726
  - Video Codec : H.264, H.263, MPEG4



## **UI** examples Lists

- Main View (Zone Summary)
- Armed Mode (Away, Stay, Night)
- Short View
- Zone View
- Zone Setting and Configuration
- IP Camera View Mode (Home, Outsi