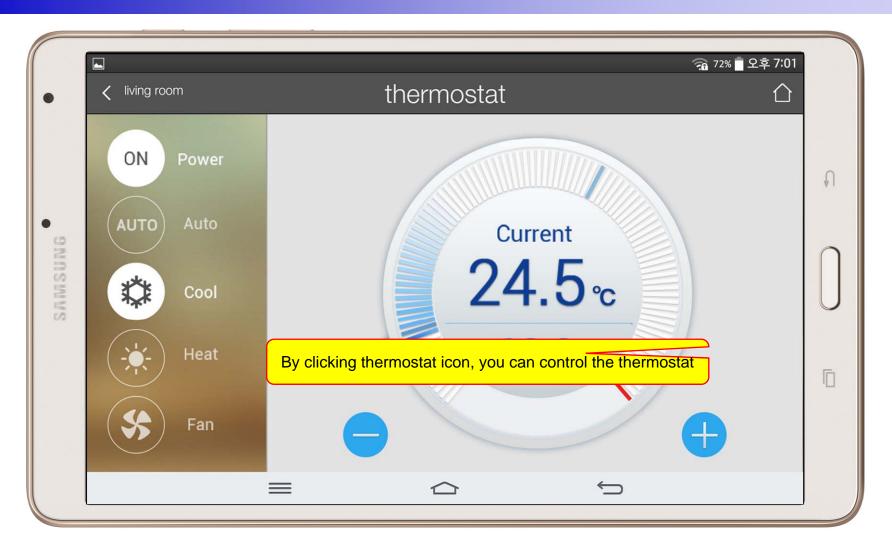

supports standard based SIP signaling protocol.
- It supports below voice and video codecs
  - Voice Codec : G.711ulaw/alaw, G.726
  - Video Codec : H.264, H.263. MPEG4



## UI examples Lists

- Main View (Zone Summary)
- Armed Mode (Away, Stay, Night)
- Short View
- Zone View
- Zone Setting and Configuration
- IP Camera View Mode (Home, Outside Home)
- Call View (Favorite Call, Recent Call, Phone Book, etc)
- Video Call View
- Sensor Control View (Ex: Light Control, Thermostat, etc)
- Sensor Control View (Action, Mode, Alert, etc)



## Main View (Zone Summary)





## Main View (Cont.)





## Main View (Zone Detail)





#### **Armed Mode**





#### **Short Cut View**





#### Zone View





## Zone Setting





## Camera Live View





## **Light Control**





#### **Thermostat**





#### **Favorite Call View**





#### Recent Call View





#### **Contact View**





#### **Add Contact**





## Keypad View





### Video Call View





#### **Thermostat**





#### **Action View**





#### **Mode View**





#### **Alert View**





#### Schedule View





## Setting Menu





# AP-ISH100 Apple IOS IoT Mobile Appl.



#### AP-ISH100 Overview

- It supports receiving a video call from video door phone by visitor.
- It supports making a video call to video door phone to see door side.
- It supports bidirectional video call from security guard video phone.
- It supports smart hub devices for sensor device handling.
- It supports IP camera view mode using RTSP protocol
- It supports standard based SIP signaling protocol.
- It supports below voice and video codecs