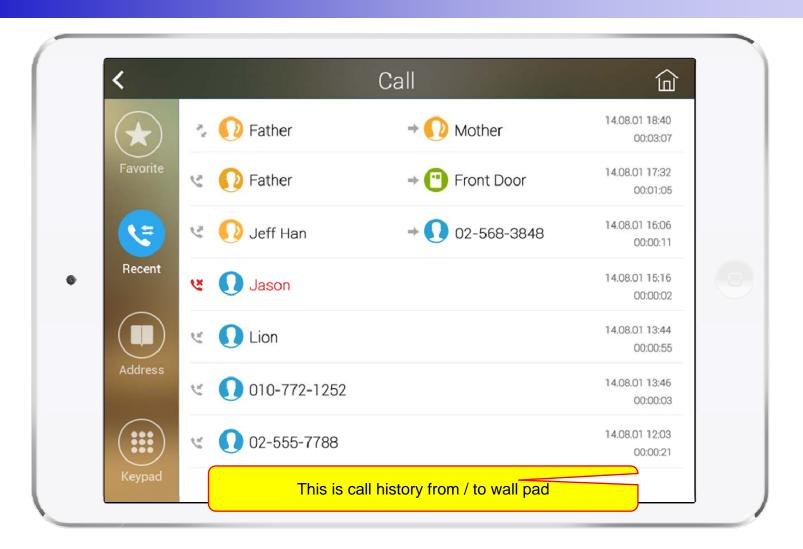

w voice and video codecs
  - Voice Codec : G.711ulaw/alaw, G.726
  - Video Codec : H.264, H.263, MPEG4



## **UI** examples Lists

- Main View (Zone Summary)
- Armed Mode (Away, Stay, Night)
- Short View
- Zone View
- Zone Setting and Configuration
- IP Camera View Mode (Home, Outside Home)
- Call View (Favorite Call, Recent Call, Phone Book, etc)
- Video Call View
- Sensor Control View (Ex: Light Control, Thermostat, etc)
- Sensor Control View (Action, Mode, Alert, etc)



## Main View (Zone Summary)





## Main View (Cont.)





## Main View (Zone Detail)





#### **Armed Mode**





#### **Short Cut View**





#### Zone View





### Zone Setting





#### Camera Live View





# **Light Control**





#### **Thermostat**





#### **Favorite Call View**





#### Recent Call View





#### **Contact View**





#### **Add Contact**





# Keypad View





#### Video Call View





# **Light Control**





#### **Thermostat**





#### **Action View**





#### **Mode View**





#### **Alert View**





#### Schedule View





## Setting Menu





# Chrome Brower based IoT (Internet of things) Software Control





#### Contents

- Chrome OS Support : MS-Window, Android, IOS
- Chrome Browser based Restrict IoT Service
- Android/IOS APP. based IoT Service
- Comparison Table Between Chrome Browser and Android/IOS APP.
- Chrome Browser UI Design (examples)



#### Chrome Browser Restrict Service

- Main View (Zone Summary)
- Armed Mode (Away, Stay, Night)
- Short View
- Zone View
- Zone Setting and Configuration
- Sensor Control View (Ex: Light Control, Thermostat, etc