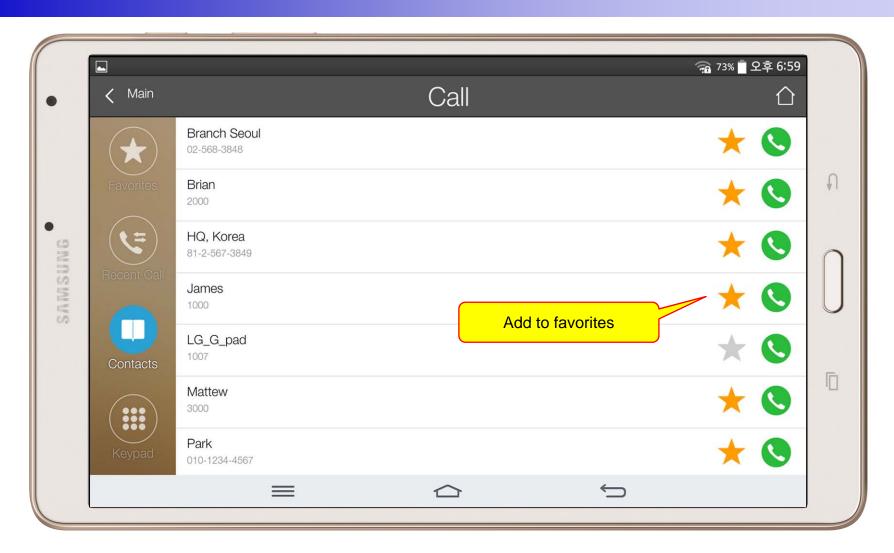

ecs
  - Voice Codec : G.711ulaw/alaw, G.726
  - Video Codec : H.264, H.263. MPEG4



## UI examples Lists

- Main View (Zone Summary)
- Armed Mode (Away, Stay, Night)
- Short View
- Zone View
- Zone Setting and Configuration
- IP Camera View Mode (Home, Outside Home)
- Call View (Favorite Call, Recent Call, Phone Book, etc)
- Video Call View
- Sensor Control View (Ex: Light Control, Thermostat, etc)
- Sensor Control View (Action, Mode, Alert, etc)



## Main View (Zone Summary)





## Main View (Cont.)





## Main View (Zone Detail)





#### **Armed Mode**





#### **Short Cut View**





#### Zone View





## Zone Setting





## Camera Live View





## **Light Control**





#### **Thermostat**





#### **Favorite Call View**





#### Recent Call View





#### **Contact View**





#### **Add Contact**





## Keypad View





### Video Call View





#### **Thermostat**





#### **Action View**





#### **Mode View**





#### **Alert View**





#### Schedule View





## Setting Menu





# AP-ISH100 Apple IOS IoT Mobile Appl.



#### AP-ISH100 Overview

- It supports receiving a video call from video door phone by visitor.
- It supports making a video call to video door phone to see door side.
- It supports bidirectional video call from security guard video phone.
- It supports smart hub devices for sensor device handling.
- It supports IP camera view mode using RTSP protocol
- It supports standard based SIP signaling protocol.
- It supports below voice and video codecs
  - Voice Codec : G.711ulaw/alaw, G.726
  - Video Codec : H.264, H.263, MPEG4



## **UI