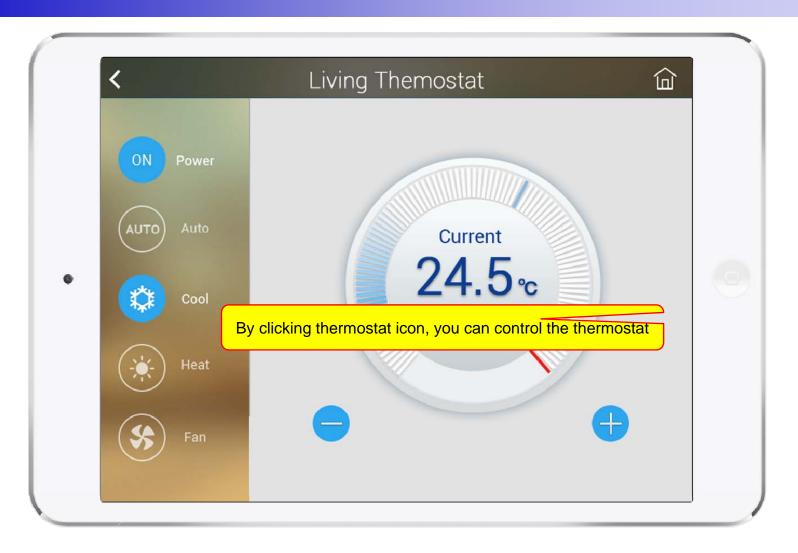

ts standard based SIP signaling protocol.
- It supports below voice and video codecs
  - Voice Codec : G.711ulaw/alaw, G.726
  - Video Codec : H.264, H.263, MPEG4



## **UI** examples Lists

- Main View (Zone Summary)
- Armed Mode (Away, Stay, Night)
- Short View
- Zone View
- Zone Setting and Configuration
- IP Camera View Mode (Home, Outside Home)
- Call View (Favorite Call, Recent Call, Phone Book, etc)
- Video Call View
- Sensor Control View (Ex: Light Control, Thermostat, etc)
- Sensor Control View (Action, Mode, Alert, etc)



## Main View (Zone Summary)





## Main View (Cont.)





## Main View (Zone Detail)





#### **Armed Mode**





#### **Short Cut View**





#### Zone View





### Zone Setting





#### Camera Live View





# **Light Control**





#### **Thermostat**





#### **Favorite Call View**





#### Recent Call View





#### **Contact View**





#### **Add Contact**





# Keypad View





#### Video Call View





# **Light Control**





#### **Thermostat**





#### **Action View**





#### **Mode View**





#### **Alert View**





#### Schedule View





## Setting Menu





# Chrome Brower based IoT (Internet of things) Software Control





#### Contents

- Chrome OS Support : MS-Window, Android, IOS
- Chrome Browser based Restrict IoT Service
- Android/IOS APP. based IoT Service
- Comparison Table Between Chrome Browser and Android/IOS APP.
- Chrome Browser UI Design (examples)



#### Chrome Browser Restrict Service

- Main View (Zone Summary)
- Armed Mode (Away, Stay, Night)
- Short View
- Zone View
- Zone Setting and Configurati