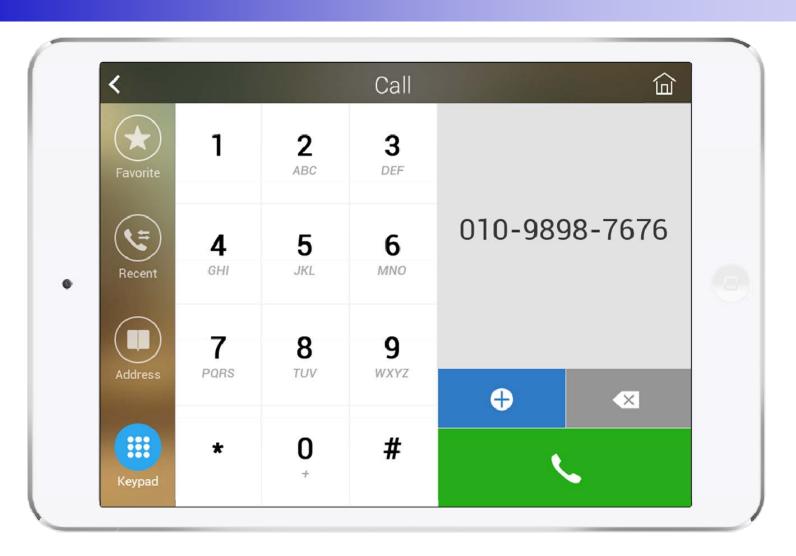

eo Codec : H.264, H.263, MPEG4



## **UI** examples Lists

- Main View (Zone Summary)
- Armed Mode (Away, Stay, Night)
- Short View
- Zone View
- Zone Setting and Configuration
- IP Camera View Mode (Home, Outside Home)
- Call View (Favorite Call, Recent Call, Phone Book, etc)
- Video Call View
- Sensor Control View (Ex: Light Control, Thermostat, etc)
- Sensor Control View (Action, Mode, Alert, etc)



## Main View (Zone Summary)





## Main View (Cont.)





## Main View (Zone Detail)





#### **Armed Mode**





#### **Short Cut View**





#### Zone View





### Zone Setting





#### Camera Live View





# **Light Control**





#### **Thermostat**





#### **Favorite Call View**





#### Recent Call View





#### **Contact View**





#### **Add Contact**





# Keypad View





#### Video Call View





# **Light Control**





#### **Thermostat**





#### **Action View**





#### **Mode View**





#### **Alert View**





#### Schedule View





## Setting Menu





# Chrome Brower based IoT (Internet of things) Software Control





#### Contents

- Chrome OS Support : MS-Window, Android, IOS
- Chrome Browser based Restrict IoT Service
- Android/IOS APP. based IoT Service
- Comparison Table Between Chrome Browser and Android/IOS APP.
- Chrome Browser UI Design (examples)



#### Chrome Browser Restrict Service

- Main View (Zone Summary)
- Armed Mode (Away, Stay, Night)
- Short View
- Zone View
- Zone Setting and Configuration
- Sensor Control View (Ex: Light Control, Thermostat, etc)
- Sensor Control View (Action, Mode, Alert, etc)



#### Android/IOS A