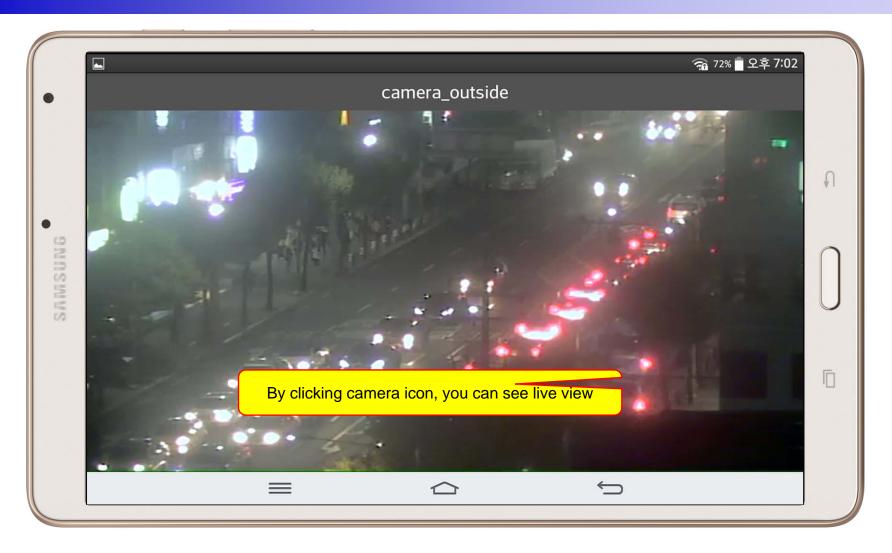

ports IP camera view mode using RTSP protocol
- It supports standard based SIP signaling protocol.
- It supports below voice and video codecs
  - Voice Codec : G.711ulaw/alaw, G.726
  - Video Codec : H.264, H.263. MPEG4



## UI examples Lists

- Main View (Zone Summary)
- Armed Mode (Away, Stay, Night)
- Short View
- Zone View
- Zone Setting and Configuration
- IP Camera View Mode (Home, Outside Home)
- Call View (Favorite Call, Recent Call, Phone Book, etc)
- Video Call View
- Sensor Control View (Ex: Light Control, Thermostat, etc)
- Sensor Control View (Action, Mode, Alert, etc)



## Main View (Zone Summary)





## Main View (Cont.)





## Main View (Zone Detail)





#### **Armed Mode**





#### **Short Cut View**





#### Zone View





## Zone Setting





## Camera Live View





## **Light Control**





#### **Thermostat**





#### **Favorite Call View**





#### Recent Call View





#### **Contact View**





#### **Add Contact**





## Keypad View





### Video Call View





#### **Thermostat**





#### **Action View**





#### **Mode View**





#### **Alert View**





#### Schedule View





## Setting Menu





# AP-ISH100 Apple IOS IoT Mobile Appl.



#### AP-ISH100 Overview

- It supports receiving a video call from video door phone by visitor.
- It supports making a video call to video door phone to see door side.
- It supports bidirectional video call from security guard video phone.
- It supports smart hub devices for sensor device handling.
- It supports IP camera view mode using RTSP protocol
- It supports standard based SIP signaling pro