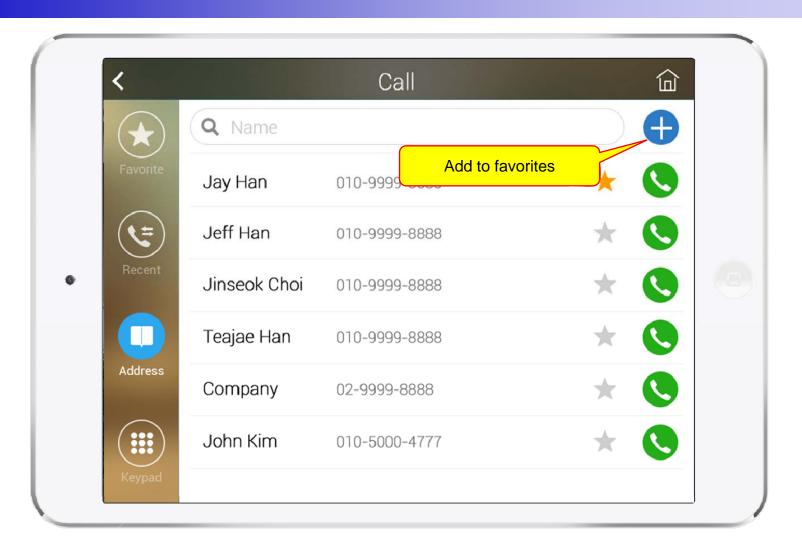

- Voice Codec : G.711ulaw/alaw, G.726
  - Video Codec : H.264, H.263, MPEG4



## **UI** examples Lists

- Main View (Zone Summary)
- Armed Mode (Away, Stay, Night)
- Short View
- Zone View
- Zone Setting and Configuration
- IP Camera View Mode (Home, Outside Home)
- Call View (Favorite Call, Recent Call, Phone Book, etc)
- Video Call View
- Sensor Control View (Ex: Light Control, Thermostat, etc)
- Sensor Control View (Action, Mode, Alert, etc)



## Main View (Zone Summary)





## Main View (Cont.)





## Main View (Zone Detail)





#### **Armed Mode**





#### **Short Cut View**





#### Zone View





### Zone Setting





#### Camera Live View





# **Light Control**





#### **Thermostat**





#### **Favorite Call View**





#### Recent Call View





#### **Contact View**





#### **Add Contact**





# Keypad View





#### Video Call View





# **Light Control**





#### **Thermostat**





#### **Action View**





#### **Mode View**





#### **Alert View**





#### Schedule View





## Setting Menu





# Chrome Brower based IoT (Internet of things) Software Control





#### Contents

- Chrome OS Support : MS-Window, Android, IOS
- Chrome Browser based Restrict IoT Service
- Android/IOS APP. based IoT Service
- Comparison Table Between Chrome Browser and Android/IOS APP.
- Chrome Browser UI Design (examples)



#### Chrome Browser Restrict Service

- Main View (Zone Summary)
- Armed Mode (Away, Stay, Night)
- Short View
- Zone View
- Zone Setting and Configuration
- Sensor Control View (Ex: Light Control, Thermostat, etc)
- Sensor Control View (Ac