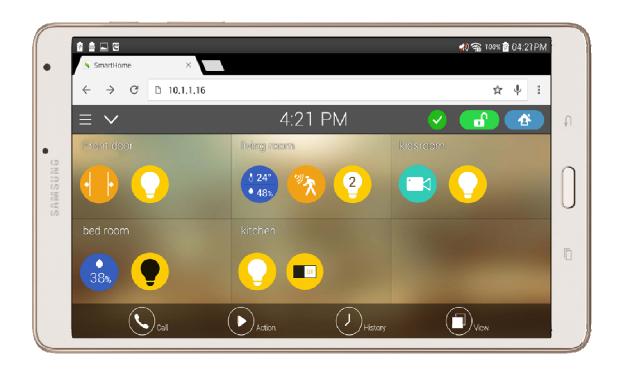

| IP Camera View Mode (Home, Outside Home)                                                                                                                                                                            |
|                                               | ######################################                                                                                                                                                                              |                                                                                                                                                                                                                     |

# UI examples: MS-Window Chrome





## Ul examples: Android Chrome





# UI examples: Apple IOS Chrome





# Thank you!

# AddPac Technology Co., Ltd. Sales and Marketing

Phone +82.2.568.3848 (KOREA) FAX +82.2.568.3847 (KOREA)

E-mail: sales@addpac.com

www.addpac.com