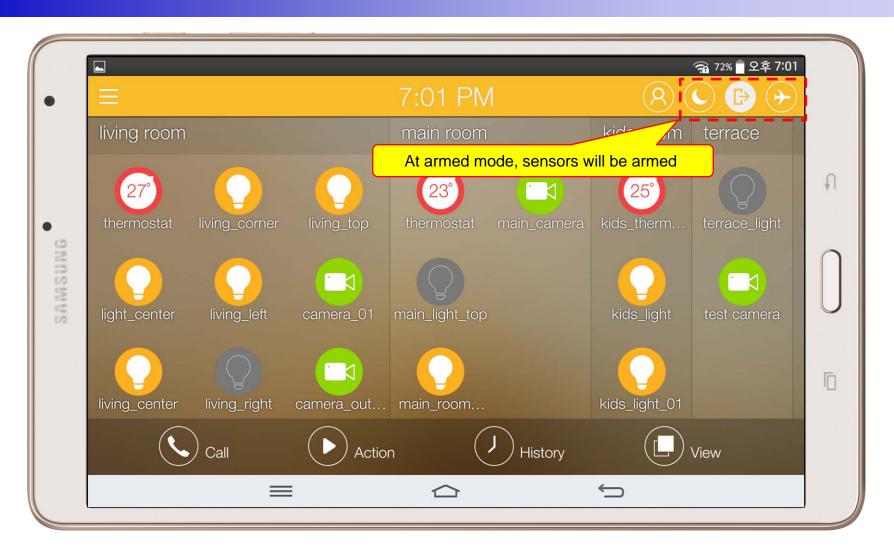

ecurity guard video phone.
- It supports smart hub devices for sensor device handling.
- It supports IP camera view mode using RTSP protocol
- It supports standard based SIP signaling protocol.
- It supports below voice and video codecs
  - Voice Codec : G.711ulaw/alaw, G.726
  - Video Codec : H.264, H.263. MPEG4



## UI examples Lists

- Main View (Zone Summary)
- Armed Mode (Away, Stay, Night)
- Short View
- Zone View
- Zone Setting and Configuration
- IP Camera View Mode (Home, Outside Home)
- Call View (Favorite Call, Recent Call, Phone Book, etc)
- Video Call View
- Sensor Control View (Ex: Light Control, Thermostat, etc)
- Sensor Control View (Action, Mode, Alert, etc)



## Main View (Zone Summary)





## Main View (Cont.)





## Main View (Zone Detail)





#### **Armed Mode**





#### **Short Cut View**





#### Zone View





## Zone Setting





## Camera Live View





## **Light Control**





#### **Thermostat**





#### **Favorite Call View**





#### Recent Call View





#### **Contact View**





#### **Add Contact**





## Keypad View





### Video Call View





#### **Thermostat**





#### **Action View**





#### **Mode View**





#### **Alert View**





#### Schedule View





## Setting Menu





# AP-ISH100 Apple IOS IoT Mobile Appl.



#### AP-ISH100 Overview

- It supports receiving a video call from video door phone by visitor.
- It supports making a video call to video door phone to see door side.
- It supports bidirectional video call from security guard video phone.
- It supports smart hub devices for sensor device handling.
- It