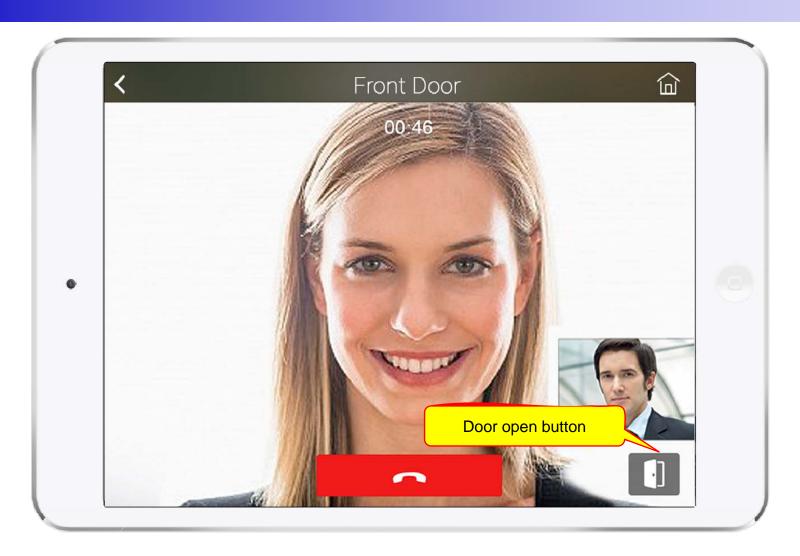

PEG4



## **UI** examples Lists

- Main View (Zone Summary)
- Armed Mode (Away, Stay, Night)
- Short View
- Zone View
- Zone Setting and Configuration
- IP Camera View Mode (Home, Outside Home)
- Call View (Favorite Call, Recent Call, Phone Book, etc)
- Video Call View
- Sensor Control View (Ex: Light Control, Thermostat, etc)
- Sensor Control View (Action, Mode, Alert, etc)



## Main View (Zone Summary)





## Main View (Cont.)





## Main View (Zone Detail)





#### **Armed Mode**





#### **Short Cut View**





#### Zone View





### Zone Setting





#### Camera Live View





# **Light Control**





#### **Thermostat**





#### **Favorite Call View**





#### Recent Call View





#### **Contact View**





#### **Add Contact**





# Keypad View





#### Video Call View





# **Light Control**





#### **Thermostat**





#### **Action View**





#### **Mode View**





#### **Alert View**





#### Schedule View





## Setting Menu





# Chrome Brower based IoT (Internet of things) Software Control





#### Contents

- Chrome OS Support : MS-Window, Android, IOS
- Chrome Browser based Restrict IoT Service
- Android/IOS APP. based IoT Service
- Comparison Table Between Chrome Browser and Android/IOS APP.
- Chrome Browser UI Design (examples)



#### Chrome Browser Restrict Service

- Main View (Zone Summary)
- Armed Mode (Away, Stay, Night)
- Short View
- Zone View
- Zone Setting and Configuration
- Sensor Control View (Ex: Light Control, Thermostat, etc)
- Sensor Control View (Action, Mode, Alert, etc)



#### Android/IOS APP. based Smart Home Servi