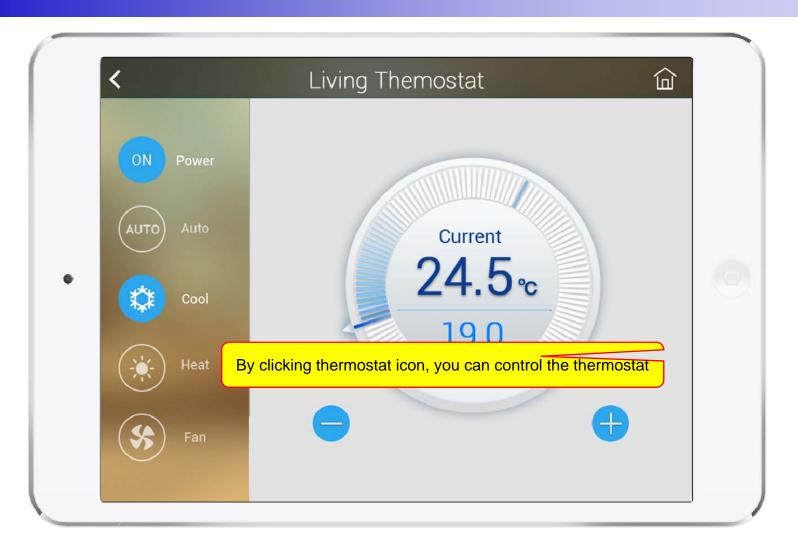

e Summary)
- Armed Mode (Away, Stay, Night)
- Short View
- Zone View
- Zone Setting and Configuration
- IP Camera View Mode (Home, Outside Home)
- Call View (Favorite Call, Recent Call, Phone Book, etc)
- Video Call View
- Sensor Control View (Ex: Light Control, Thermostat, etc)
- Sensor Control View (Action, Mode, Alert, etc)



## Main View (Zone Summary)





## Main View (Cont.)





## Main View (Zone Detail)





#### **Armed Mode**





#### **Short Cut View**





#### Zone View





### Zone Setting





#### Camera Live View





# **Light Control**





#### **Thermostat**





#### **Favorite Call View**





#### Recent Call View





#### **Contact View**





#### **Add Contact**





# Keypad View





#### Video Call View





# **Light Control**





#### **Thermostat**





#### **Action View**





#### **Mode View**





#### **Alert View**





#### Schedule View





## Setting Menu





# Chrome Brower based IoT (Internet of things) Software Control





#### Contents

- Chrome OS Support : MS-Window, Android, IOS
- Chrome Browser based Restrict IoT Service
- Android/IOS APP. based IoT Service
- Comparison Table Between Chrome Browser and Android/IOS APP.
- Chrome Browser UI Design (examples)



#### Chrome Browser Restrict Service

- Main View (Zone Summary)
- Armed Mode (Away, Stay, Night)
- Short View
- Zone View
- Zone Setting and Configuration
- Sensor Control View (Ex: Light Control, Thermostat, etc)
- Sensor Control View (Action, Mode, Alert, etc)



#### Android/IOS APP. based Smart Home Service

- Main View (Zone Summary)
- Armed Mode (Away,