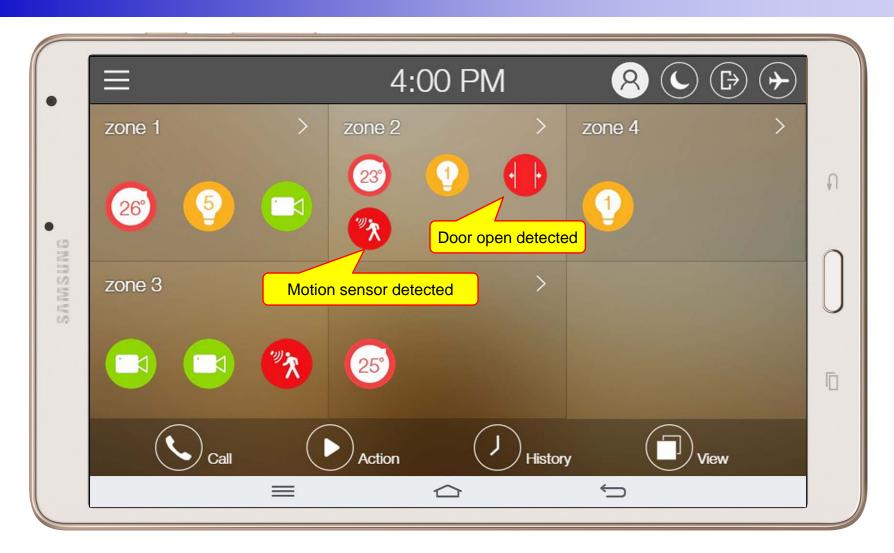

door side.
- It supports bidirectional video call from security guard video phone.
- It supports smart hub devices for sensor device handling.
- It supports IP camera view mode using RTSP protocol
- It supports standard based SIP signaling protocol.
- It supports below voice and video codecs
  - Voice Codec : G.711ulaw/alaw, G.726
  - Video Codec : H.264, H.263. MPEG4



## UI examples Lists

- Main View (Zone Summary)
- Armed Mode (Away, Stay, Night)
- Short View
- Zone View
- Zone Setting and Configuration
- IP Camera View Mode (Home, Outside Home)
- Call View (Favorite Call, Recent Call, Phone Book, etc)
- Video Call View
- Sensor Control View (Ex: Light Control, Thermostat, etc)
- Sensor Control View (Action, Mode, Alert, etc)



## Main View (Zone Summary)





## Main View (Cont.)





## Main View (Zone Detail)





#### **Armed Mode**





#### **Short Cut View**





#### Zone View





## Zone Setting





## Camera Live View





## **Light Control**





#### **Thermostat**





#### **Favorite Call View**





#### Recent Call View





#### **Contact View**





#### **Add Contact**





## Keypad View





### Video Call View





#### **Thermostat**





#### **Action View**





#### **Mode View**





#### **Alert View**





#### Schedule View





## Setting Menu





# AP-ISH100 Apple IOS IoT Mobile Appl.



#### AP-ISH100 Overview

- It supports receiving a video call from video door phone by visitor.
- It supports making a video call to video door phone to see door side.
- It supports bidirectional video call from security guard video phone.
- It sup