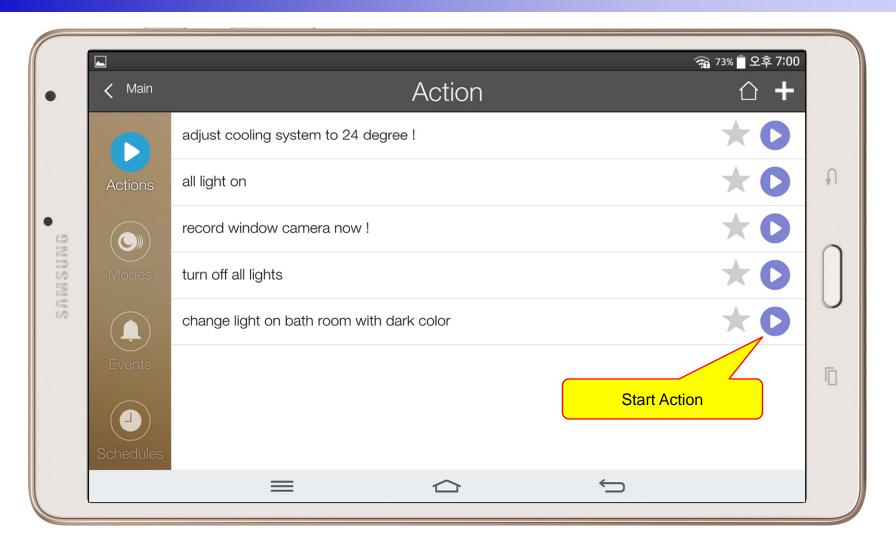

ne Summary)
- Armed Mode (Away, Stay, Night)
- Short View
- Zone View
- Zone Setting and Configuration
- IP Camera View Mode (Home, Outside Home)
- Call View (Favorite Call, Recent Call, Phone Book, etc)
- Video Call View
- Sensor Control View (Ex: Light Control, Thermostat, etc)
- Sensor Control View (Action, Mode, Alert, etc)



## Main View (Zone Summary)





## Main View (Cont.)





## Main View (Zone Detail)





#### **Armed Mode**





#### **Short Cut View**





#### Zone View





## Zone Setting





## Camera Live View





## **Light Control**





#### **Thermostat**





#### **Favorite Call View**





#### Recent Call View





#### **Contact View**





#### **Add Contact**





## Keypad View





### Video Call View





#### **Thermostat**





#### **Action View**





#### **Mode View**





#### **Alert View**





#### Schedule View





## Setting Menu





# AP-ISH100 Apple IOS IoT Mobile Appl.



#### AP-ISH100 Overview

- It supports receiving a video call from video door phone by visitor.
- It supports making a video call to video door phone to see door side.
- It supports bidirectional video call from security guard video phone.
- It supports smart hub devices for sensor device handling.
- It supports IP camera view mode using RTSP protocol
- It supports standard based SIP signaling protocol.
- It supports below voice and video codecs
  - Voice Codec : G.711ulaw/alaw, G.726
  - Video Codec : H.264, H.263, MPEG4



## **UI** examples Lists

- Main View (Zone Summary)
- Armed Mode (Away, Stay, Night)
- Short View
- Zone View
- Zone Setting and