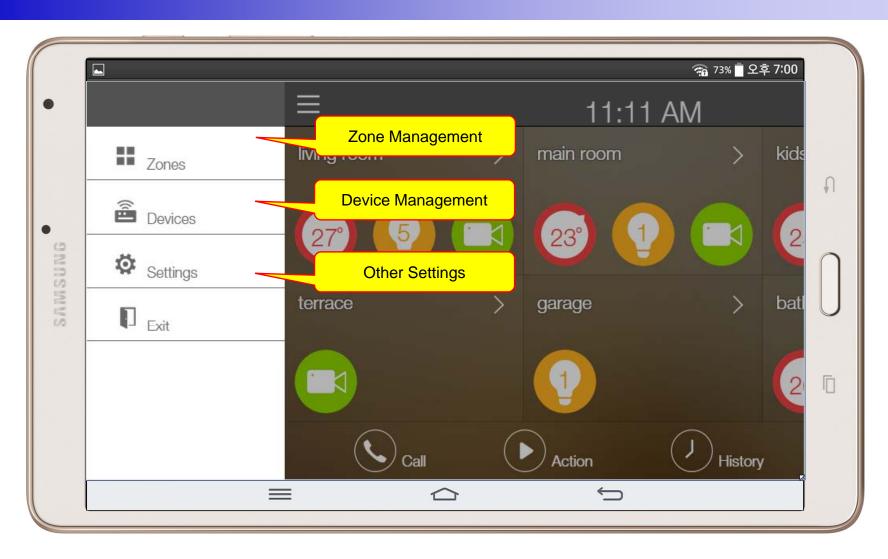

guration
- IP Camera View Mode (Home, Outside Home)
- Call View (Favorite Call, Recent Call, Phone Book, etc)
- Video Call View
- Sensor Control View (Ex: Light Control, Thermostat, etc)
- Sensor Control View (Action, Mode, Alert, etc)



## Main View (Zone Summary)





## Main View (Cont.)





## Main View (Zone Detail)





#### **Armed Mode**





#### **Short Cut View**





#### Zone View





## Zone Setting





## Camera Live View





## **Light Control**





#### **Thermostat**





#### **Favorite Call View**





#### Recent Call View





#### **Contact View**





#### **Add Contact**





## Keypad View





### Video Call View





#### **Thermostat**





#### **Action View**





#### **Mode View**





#### **Alert View**





#### Schedule View





## Setting Menu





# AP-ISH100 Apple IOS IoT Mobile Appl.



#### AP-ISH100 Overview

- It supports receiving a video call from video door phone by visitor.
- It supports making a video call to video door phone to see door side.
- It supports bidirectional video call from security guard video phone.
- It supports smart hub devices for sensor device handling.
- It supports IP camera view mode using RTSP protocol
- It supports standard based SIP signaling protocol.
- It supports below voice and video codecs
  - Voice Codec : G.711ulaw/alaw, G.726
  - Video Codec : H.264, H.263, MPEG4



## **UI** examples Lists

- Main View (Zone Summary)
- Armed Mode (Away, Stay, Night)
- Short View
- Zone View
- Zone Setting and Configuration
- IP Camera View Mode (Home, Outside Home)
- Call View (Favorite Call, Recent C