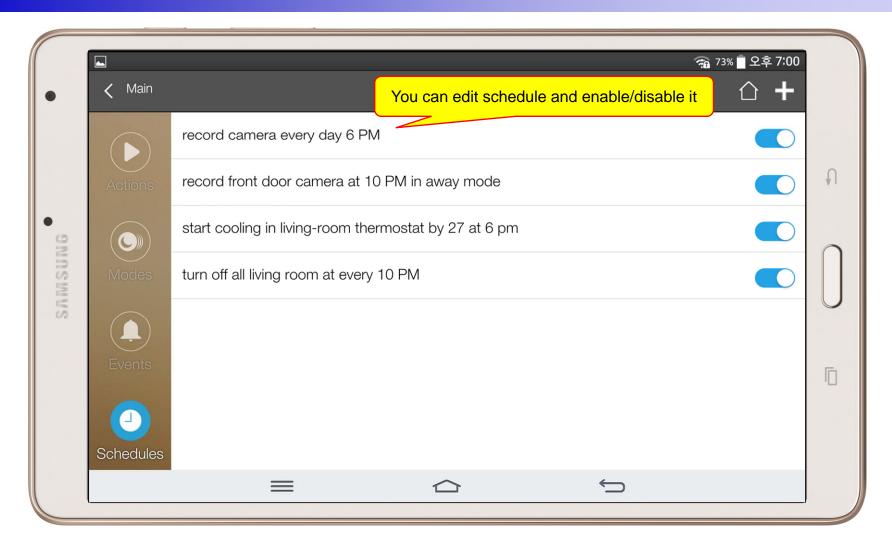

one Setting and Configuration
- IP Camera View Mode (Home, Outside Home)
- Call View (Favorite Call, Recent Call, Phone Book, etc)
- Video Call View
- Sensor Control View (Ex: Light Control, Thermostat, etc)
- Sensor Control View (Action, Mode, Alert, etc)



## Main View (Zone Summary)





## Main View (Cont.)





## Main View (Zone Detail)





#### **Armed Mode**





#### **Short Cut View**





#### Zone View





## Zone Setting





## Camera Live View





## **Light Control**





#### **Thermostat**





#### **Favorite Call View**





#### Recent Call View





#### **Contact View**





#### **Add Contact**





## Keypad View





### Video Call View





#### **Thermostat**





#### **Action View**





#### **Mode View**





#### **Alert View**





#### Schedule View





## Setting Menu





# AP-ISH100 Apple IOS IoT Mobile Appl.



#### AP-ISH100 Overview

- It supports receiving a video call from video door phone by visitor.
- It supports making a video call to video door phone to see door side.
- It supports bidirectional video call from security guard video phone.
- It supports smart hub devices for sensor device handling.
- It supports IP camera view mode using RTSP protocol
- It supports standard based SIP signaling protocol.
- It supports below voice and video codecs
  - Voice Codec : G.711ulaw/alaw, G.726
  - Video Codec : H.264, H.263, MPEG4



## **UI** examples Lists

- Main View (Zone Summary)
- Armed Mode (Away, Stay, Night)
- Short View
- Zone View
- Zone Setting and Configuration
- IP Camera View Mode (Home, Outside Home)
- Call View (Fa