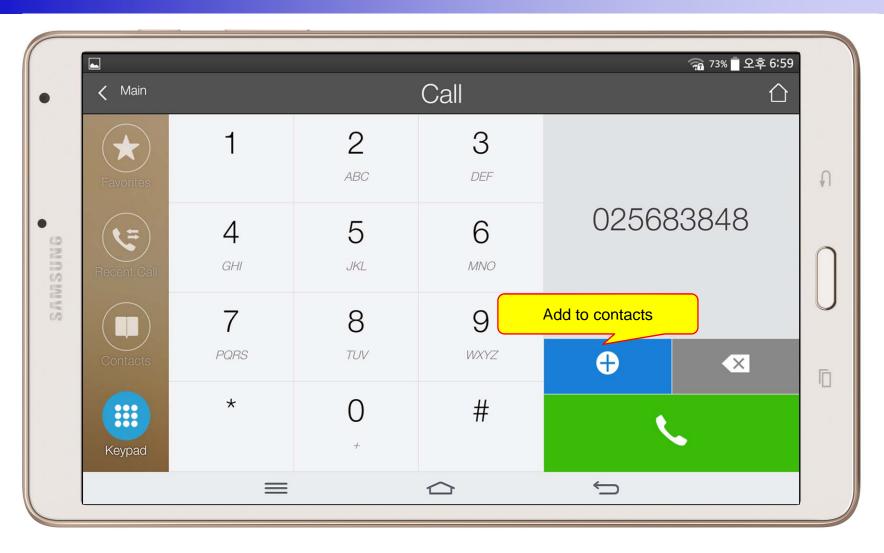

- Video Codec : H.264, H.263. MPEG4



## UI examples Lists

- Main View (Zone Summary)
- Armed Mode (Away, Stay, Night)
- Short View
- Zone View
- Zone Setting and Configuration
- IP Camera View Mode (Home, Outside Home)
- Call View (Favorite Call, Recent Call, Phone Book, etc)
- Video Call View
- Sensor Control View (Ex: Light Control, Thermostat, etc)
- Sensor Control View (Action, Mode, Alert, etc)



## Main View (Zone Summary)





## Main View (Cont.)





## Main View (Zone Detail)





#### **Armed Mode**





#### **Short Cut View**





#### Zone View





## Zone Setting





## Camera Live View





## **Light Control**





#### **Thermostat**





#### **Favorite Call View**





#### Recent Call View





#### **Contact View**





#### **Add Contact**





## Keypad View





### Video Call View





#### **Thermostat**





#### **Action View**





#### **Mode View**





#### **Alert View**





#### Schedule View





## Setting Menu





# AP-ISH100 Apple IOS IoT Mobile Appl.



#### AP-ISH100 Overview

- It supports receiving a video call from video door phone by visitor.
- It supports making a video call to video door phone to see door side.
- It supports bidirectional video call from security guard video phone.
- It supports smart hub devices for sensor device handling.
- It supports IP camera view mode using RTSP protocol
- It supports standard based SIP signaling protocol.
- It supports below voice and video codecs
  - Voice Codec : G.711ulaw/alaw, G.726
  - Video Codec : H.264, H.263, MPEG4



## **UI** examples Lists

- Main View (Zone Summary)