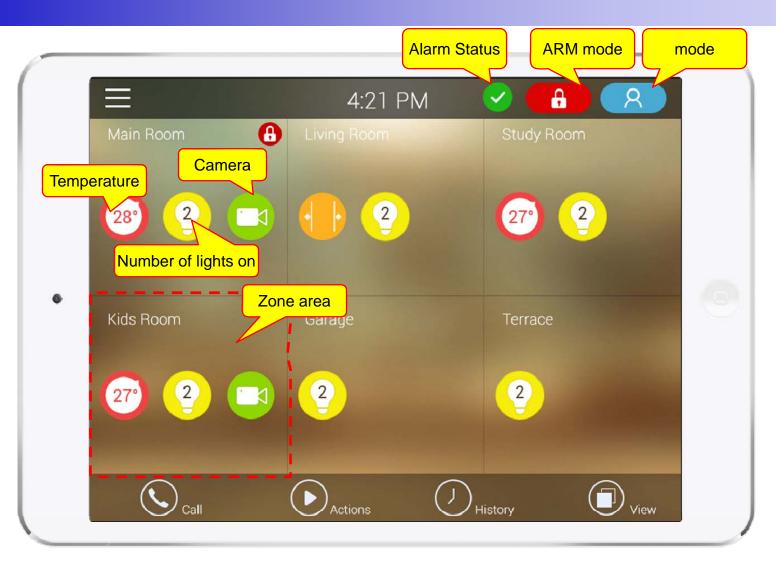

ideo door phone to see door side.
- It supports bidirectional video call from security guard video phone.
- It supports smart hub devices for sensor device handling.
- It supports IP camera view mode using RTSP protocol
- It supports standard based SIP signaling protocol.
- It supports below voice and video codecs
  - Voice Codec : G.711ulaw/alaw, G.726
  - Video Codec : H.264, H.263, MPEG4



## **UI** examples Lists

- Main View (Zone Summary)
- Armed Mode (Away, Stay, Night)
- Short View
- Zone View
- Zone Setting and Configuration
- IP Camera View Mode (Home, Outside Home)
- Call View (Favorite Call, Recent Call, Phone Book, etc)
- Video Call View
- Sensor Control View (Ex: Light Control, Thermostat, etc)
- Sensor Control View (Action, Mode, Alert, etc)



## Main View (Zone Summary)





## Main View (Cont.)





## Main View (Zone Detail)





#### **Armed Mode**





#### **Short Cut View**





#### Zone View





### Zone Setting





#### Camera Live View





# **Light Control**





#### **Thermostat**





#### **Favorite Call View**





#### Recent Call View





#### **Contact View**





#### **Add Contact**





# Keypad View





#### Video Call View





# **Light Control**





#### **Thermostat**





#### **Action View**





#### **Mode View**





#### **Alert View**





#### Schedule View





## Setting Menu





# Chrome Brower based IoT (Internet of things) Software Control





#### Contents

- Chrome OS Support : MS-Window, Android, IOS
- Chrome Browser based Restrict IoT Service
- Android/IOS APP. based IoT Service
- Comparison Table Between