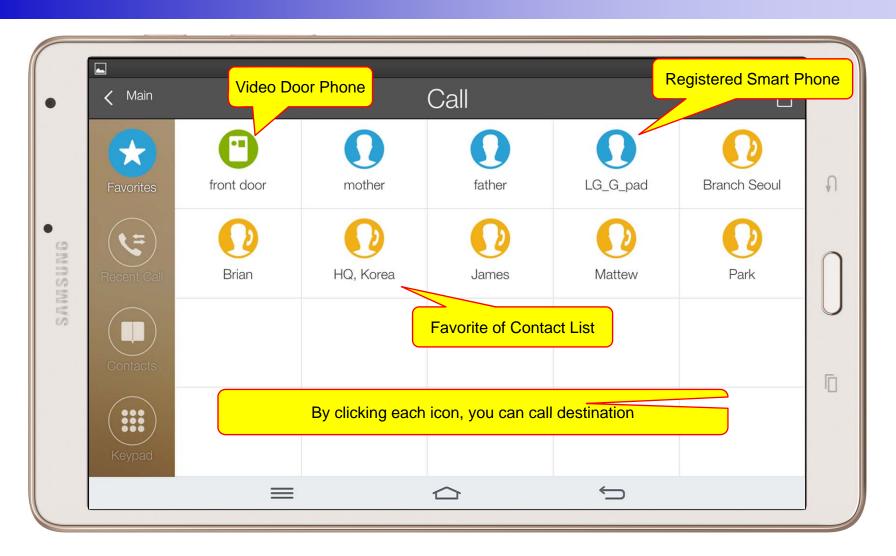

ling protocol.
- It supports below voice and video codecs
  - Voice Codec : G.711ulaw/alaw, G.726
  - Video Codec : H.264, H.263. MPEG4



## UI examples Lists

- Main View (Zone Summary)
- Armed Mode (Away, Stay, Night)
- Short View
- Zone View
- Zone Setting and Configuration
- IP Camera View Mode (Home, Outside Home)
- Call View (Favorite Call, Recent Call, Phone Book, etc)
- Video Call View
- Sensor Control View (Ex: Light Control, Thermostat, etc)
- Sensor Control View (Action, Mode, Alert, etc)



## Main View (Zone Summary)





## Main View (Cont.)





## Main View (Zone Detail)





#### **Armed Mode**





#### **Short Cut View**





#### Zone View





## Zone Setting





## Camera Live View





## **Light Control**





#### **Thermostat**





#### **Favorite Call View**





#### Recent Call View





#### **Contact View**





#### **Add Contact**





## Keypad View





### Video Call View





#### **Thermostat**





#### **Action View**





#### **Mode View**





#### **Alert View**





#### Schedule View





## Setting Menu





# AP-ISH100 Apple IOS IoT Mobile Appl.



#### AP-ISH100 Overview

- It supports receiving a video call from video door phone by visitor.
- It supports making a video call to video door phone to see door side.
- It supports bidirectional video call from security guard video phone.
- It supports smart hub devices for sensor device handling.
- It supports IP camera view mode using RTSP protocol
- It supports standard based SIP signaling protocol.
- It supports below voice and video codecs
  - Voice Codec : G.711ulaw/alaw,