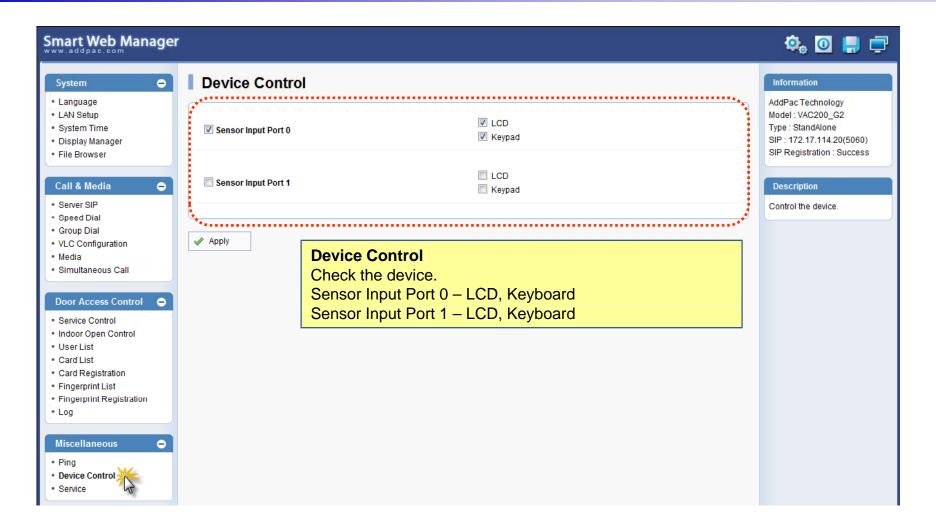

Door Access Control – Fingerprint Registration

Door Access Control – Log

Miscellaneous - Ping

Miscellaneous - Device Control

Miscellaneous - Service

Miscellaneous – Language Table

Miscellaneous – Language Table