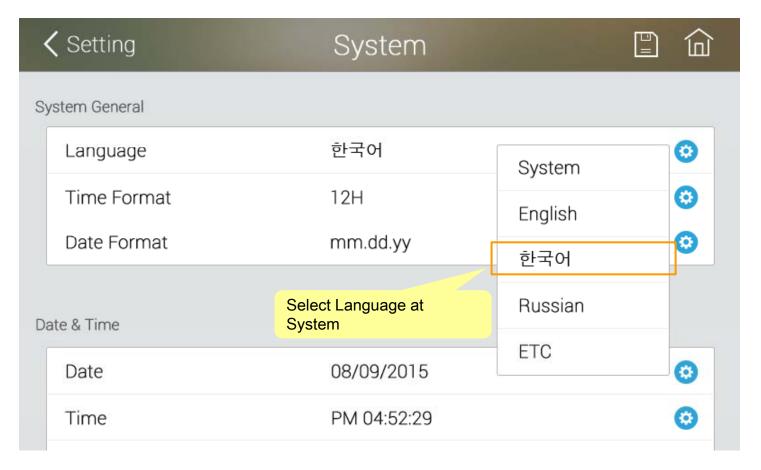

Dial





Call & Media - Group Dial





Call & Media – VLC Configuration





Setup VLC IP Address and Port.

Call & Media – Media(1)





Call & Media – Media(2)





Door Access Control - Service Control





Door Access Control – Indoor Open Control





Door Access Control – User List





Door Access Control – Card List





Door Access Control – Card Registration





Door Access Control – Fingerprint List





Door Access Control – Fingerprint Registration





Door Access Control – Log





Miscellaneous - Ping





Miscellaneous - Device Control





Miscellaneous - Service





Miscellaneous – Language Table





Miscellaneous – Language Table





Miscellaneous – Language Table





Miscellaneous – Language Table

#### Edit Utility (Move & Clear)





# Select Language at OSD





# Thank you!

# AddPac Technology Co., Ltd. Sales and Marketing

Phone +82.2.568.3848 (KOREA) FAX +82.2.568.3847 (KOREA) E-mail sales@addpac.com