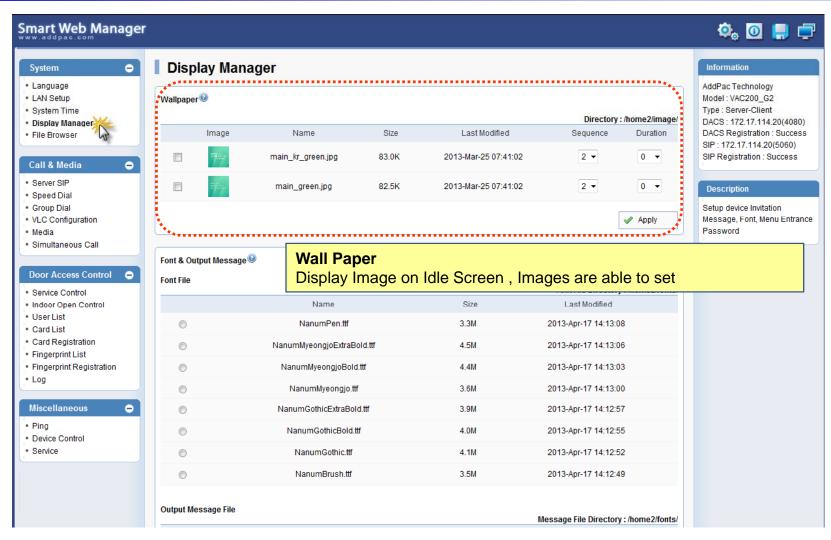

### Network Diagram

Integrated Door Access Control and Call Control

System Information (Main Screen)

System - Language

System - LAN Setup

System – System time

System – Display Manager(1)

System – Display Manager(2)