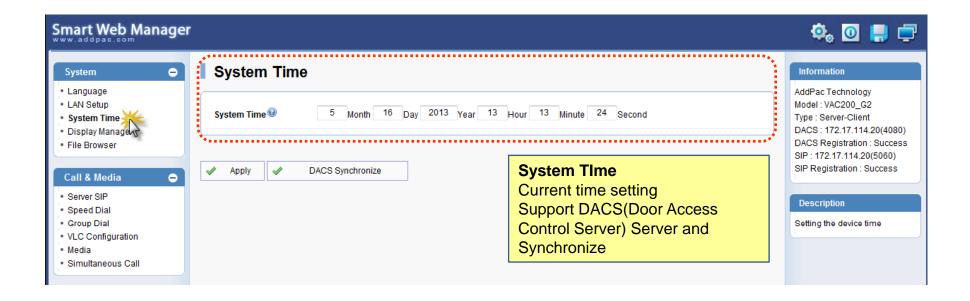

### Network Diagram

Integrated Door Access Control and Call Control

System Information (Main Screen)

System - Language

System - LAN Setup

System – System time

System – Display Manager(1)

System – Display Manager(2)