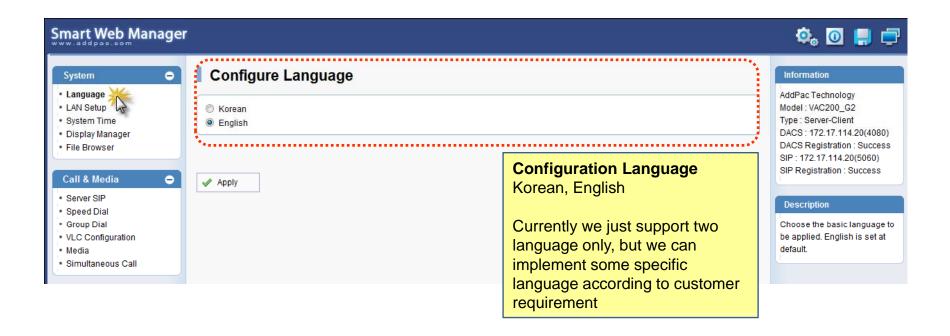

### Network Diagram

Integrated Door Access Control and Call Control

System Information (Main Screen)

System - Language

System - LAN Setup

System – System time

System – Display Manager(1)

System – Display Manager(2)