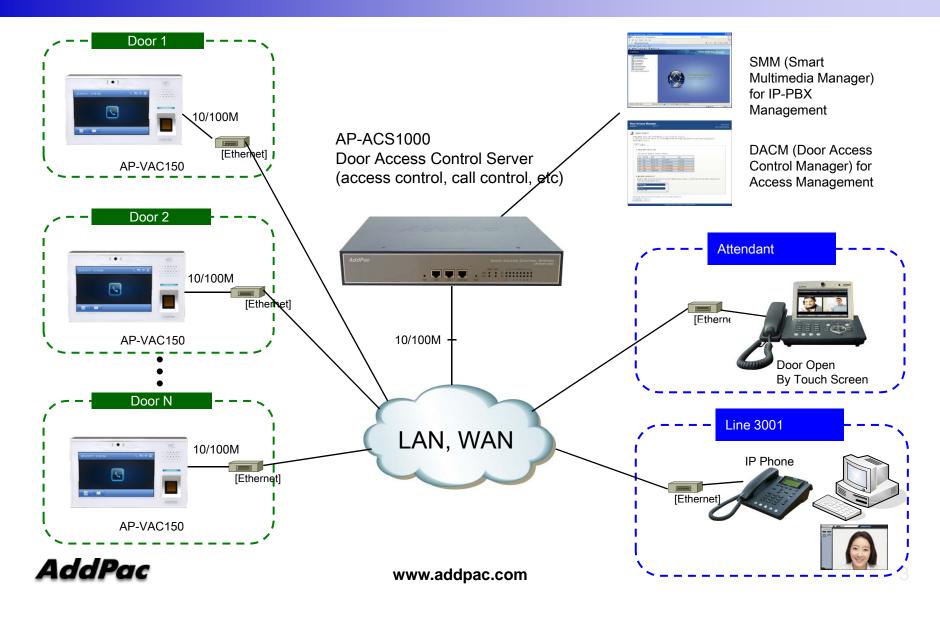

### Network Diagram

Integrated Door Access Control and Call Control

System Information (Main Screen)

System - Language

System - LAN Setup

System – System time

System – Display Manager(1)

System – Display Manager(2)