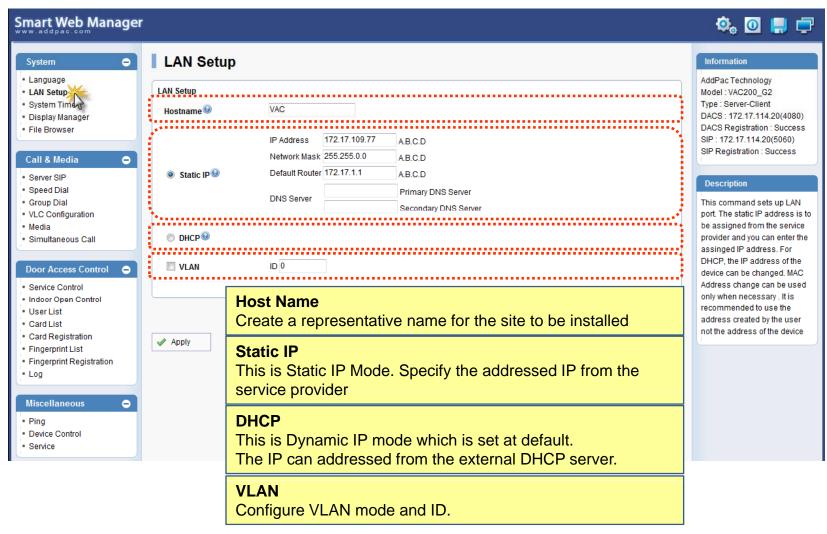

### Network Diagram

Integrated Door Access Control and Call Control

System Information (Main Screen)

System - Language

System - LAN Setup

System – System time

System – Display Manager(1)

System – Display Manager(2)