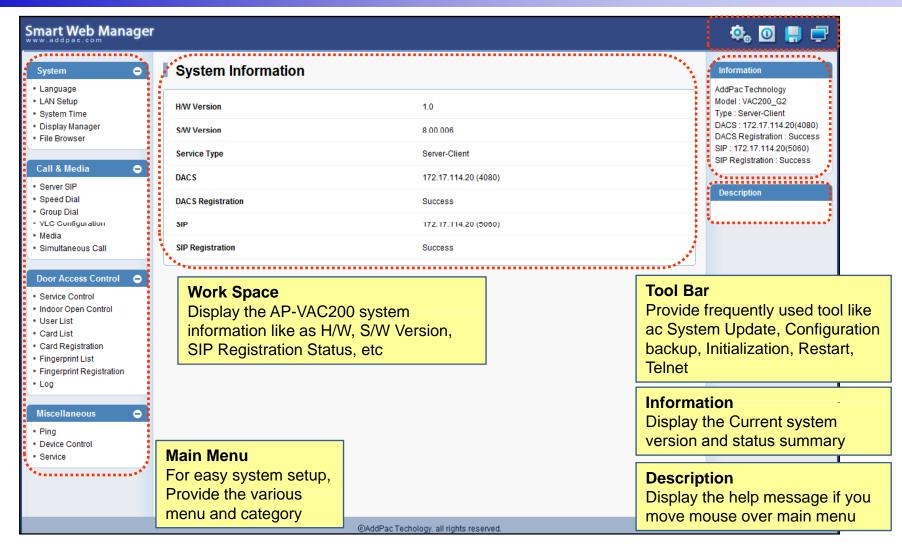

### Network Diagram

Integrated Door Access Control and Call Control

System Information (Main Screen)

System - Language

System - LAN Setup

System – System time

System – Display Manager(1)

System – Display Manager(2)