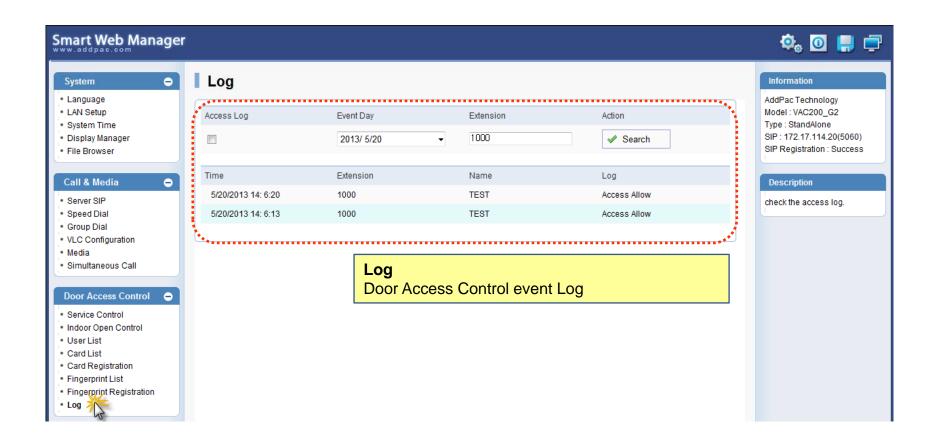

Door Access Control – Fingerprint Registration

Door Access Control – Log

Miscellaneous - Ping

Miscellaneous - Device Control

Miscellaneous - Service

Miscellaneous – Language Table

Miscellaneous – Language Table