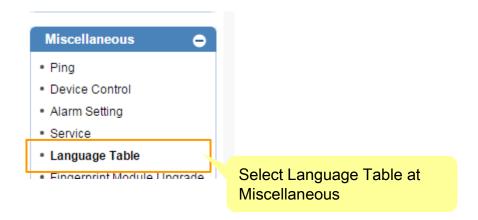

Door Access Control – Fingerprint Registration

Door Access Control – Log

Miscellaneous - Ping

Miscellaneous - Device Control

Miscellaneous - Service

Miscellaneous – Language Table

Miscellaneous – Language Table