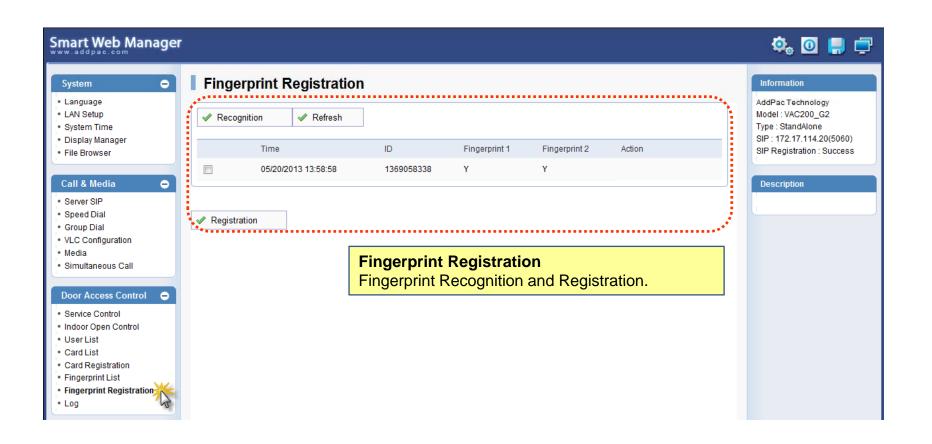

Door Access Control – Fingerprint Registration

Door Access Control – Log

Miscellaneous - Ping

Miscellaneous - Device Control

Miscellaneous - Service

Miscellaneous – Language Table

Miscellaneous – Language Table