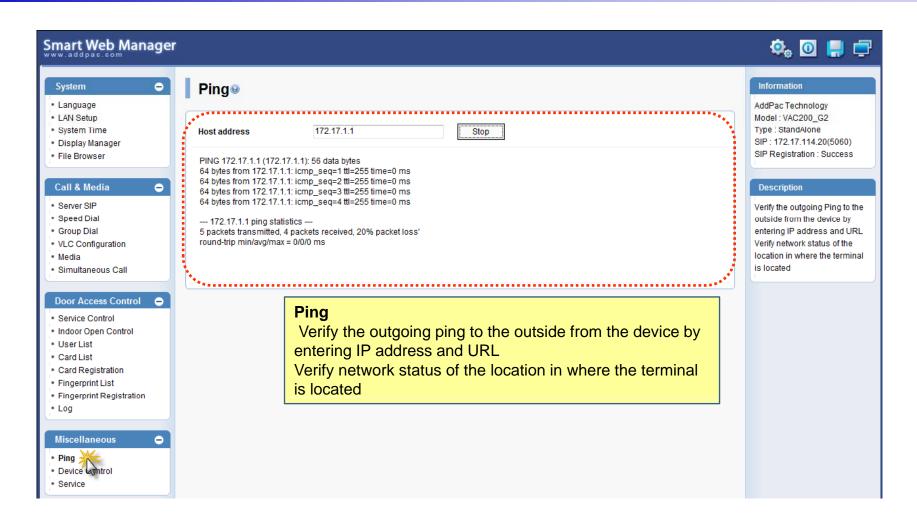

Door Access Control – Fingerprint Registration

Door Access Control – Log

Miscellaneous - Ping

Miscellaneous - Device Control

Miscellaneous - Service

Miscellaneous – Language Table

Miscellaneous – Language Table