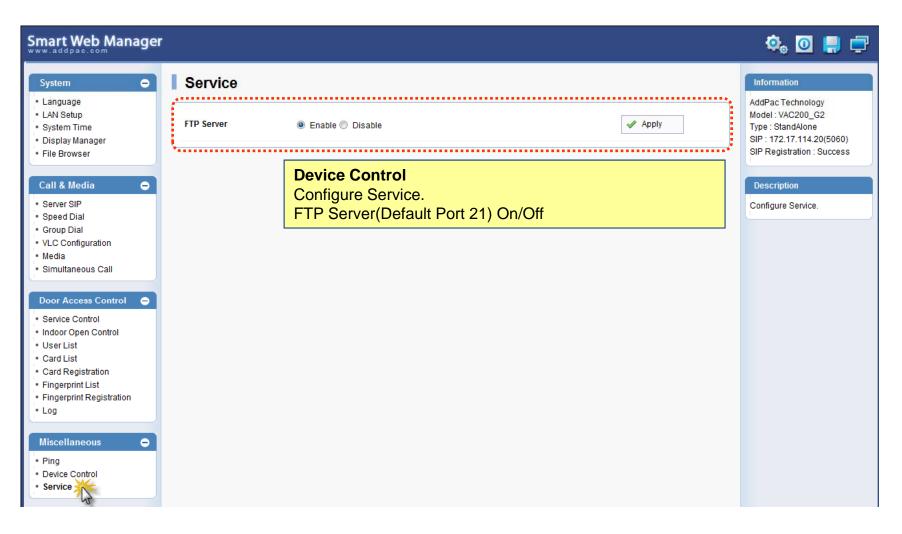

Door Access Control – Fingerprint Registration

Door Access Control – Log

Miscellaneous - Ping

Miscellaneous - Device Control

Miscellaneous - Service

Miscellaneous – Language Table

Miscellaneous – Language Table