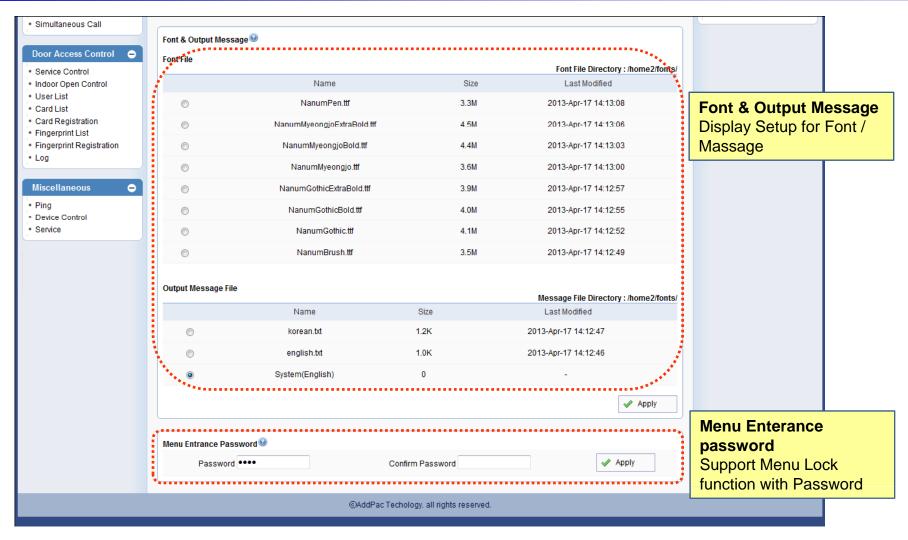

### Network Diagram

Integrated Door Access Control and Call Control

System Information (Main Screen)

System - Language

System - LAN Setup

System – System time

System – Display Manager(1)

System – Display Manager(2)