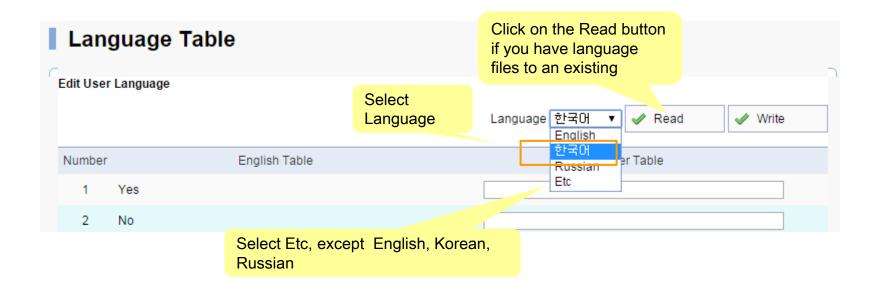

Door Access Control – Fingerprint Registration

Door Access Control – Log

Miscellaneous - Ping

Miscellaneous - Device Control

Miscellaneous - Service

Miscellaneous – Language Table

Miscellaneous – Language Table

Miscellaneous – Language Table

Miscellaneous – Language Table