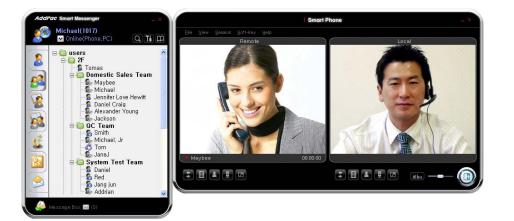

### **Product Highlights**

AP-SMP100 Smart Multimedia SoftPhone

AddPac

www.addpac.com

### **Benefits and Features**

- MS-Window based IP Soft Video Phone
- Smart Multimedia (Video/Voice) Soft Phone
- IP Real-time Audio/Video Broadcasting Terminal Solution
- Built-In Smart Messenger Function
- Up to 30fps with VGA-Resolution(MPEG-4)
- Video Conference Call Support (AddPac External MCU Inter-working)
- Advanced Voice/Video Traffic QoS
- SIP, H.323\* Signaling Support
- Support Various Call Signal via AddPac IP-PBX Interworking