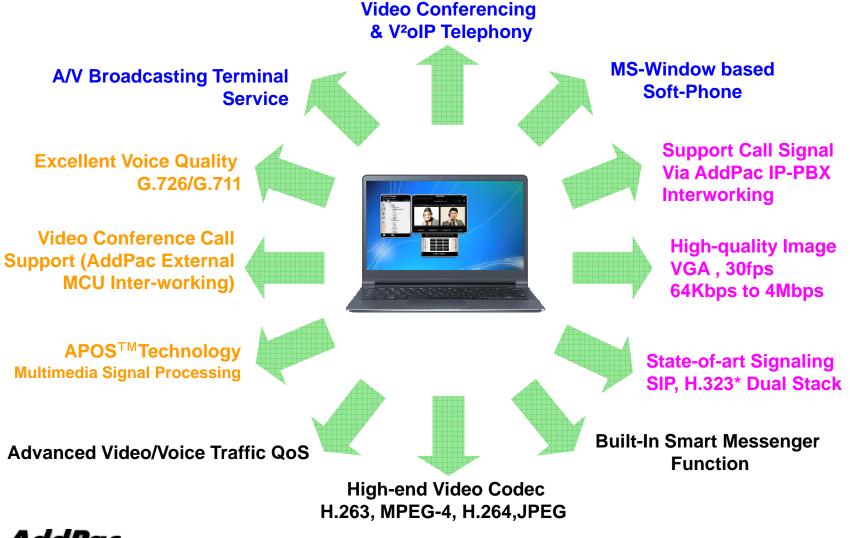

### **Benefits and Features**

- MS-Window based IP Soft Video Phone
- Smart Multimedia (Video/Voice) Soft Phone
- IP Real-time Audio/Video Broadcasting Terminal Solution
- Built-In Smart Messenger Function
- Up to 30fps with VGA-Resolution(MPEG-4)
- Video Conference Call Support (AddPac External MCU Inter-working)
- Advanced Voice/Video Traffic QoS
- SIP, H.323\* Signaling Support
- Support Various Call Signal via AddPac IP-PBX Interworking

### Video Service and Features

- High-performance Video Codec Support
  - H.263, MPEG-4, JPEG, and H.264
- Powerful Image Resolution Support
  - QCIF(176x144), CIF(352x288), QVGA(320x240), 4CIF and VGA
- Up to 30fps with VGA Resolution(MPEG-4)
- 64Kbps to 4Mbps Operating Video Traffic Bandwidth
- Rate Control for Video Traffic QoS
  - Ensuring Optimized Quality
  - Frame Rate with Limited Bandwidth
- High-end Error Resilient Against Various Packet Error

### Audio & Voice Service and Features

- VoIP based Signaling Protocol Support
  - H.323, SIP Multiple Signaling Protocol Stack
- High-performance Audio & Voice Codec Support
  - Head Set : G.726, G.711
- Enhanced QoS Management Features for Voice Traffics