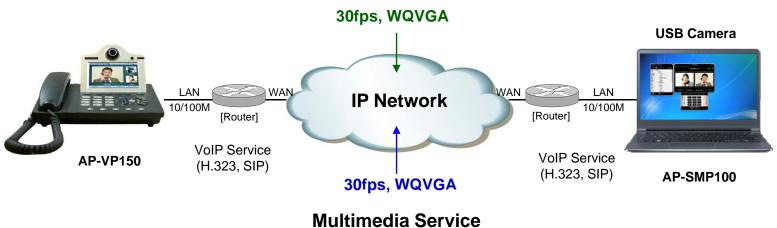

### Video Telephony Application

#### Point-to-Point Video Service (symmetric video quality)

(Video, Audio/Voice, and more...)