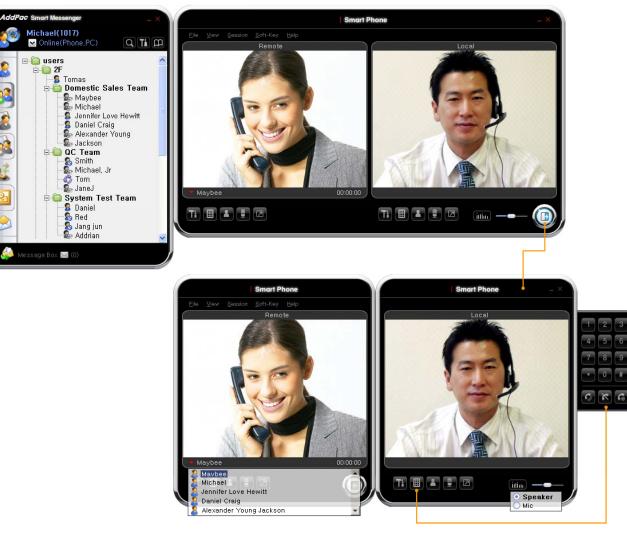

#### AP-SMP100 Smart Multimedia SoftPhone

**Application Area** 

- IP-PBX Video Terminal (SIP, etc)
- Audio/Video Real-time Broadcasting
- Video Telephony
- Video Conference

### Video Telephony Application