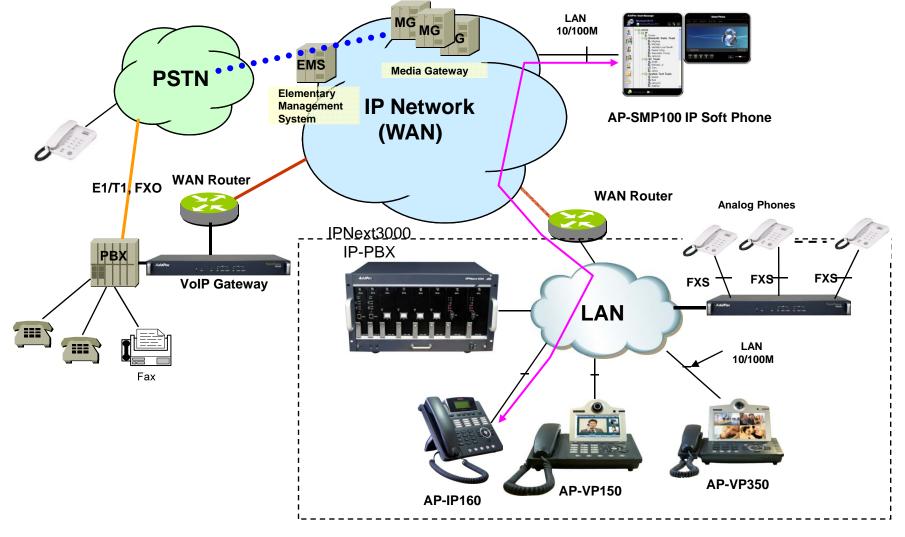

#### AP-SMP100 Smart Multimedia SoftPhone

**Application Area** 

- IP-PBX Video Terminal (SIP, etc)
- Audio/Video Real-time Broadcasting
- Video Telephony
- Video Conference

#### **Standard IP-PBX Application**