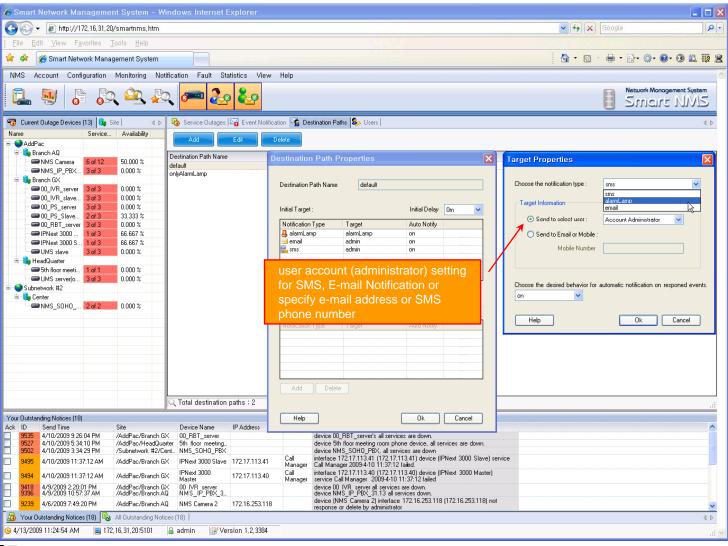

## Notification Management

- Notify administrator for important event such as critical device fault when proper action needs
- Provide several notification channel such as SMS, e-mail, alarm lamp
- Notification channel configuration for each event
- Manage notification with device category such as Server, Terminal, PC, etc
- Provide Alarm with audible (play sound), visible (alarm lamp) form

#### **Event Notification Management**

## **Event Notification Management**