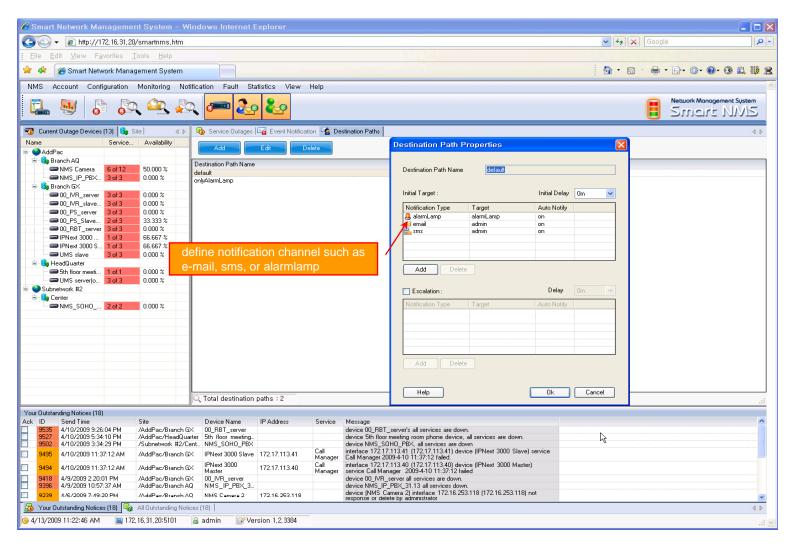

## Notification Management

- Notify administrator for important event such as critical device fault when proper action needs
- Provide several notification channel such as SMS, e-mail, alarm lamp
- Notification channel configuration for each event
- Manage notification with device category such as Server, Terminal, PC, etc
- Provide Alarm with audible (play sound), visible (alarm lamp) form

#### **Event Notification Management**

## **Event Notification Management**