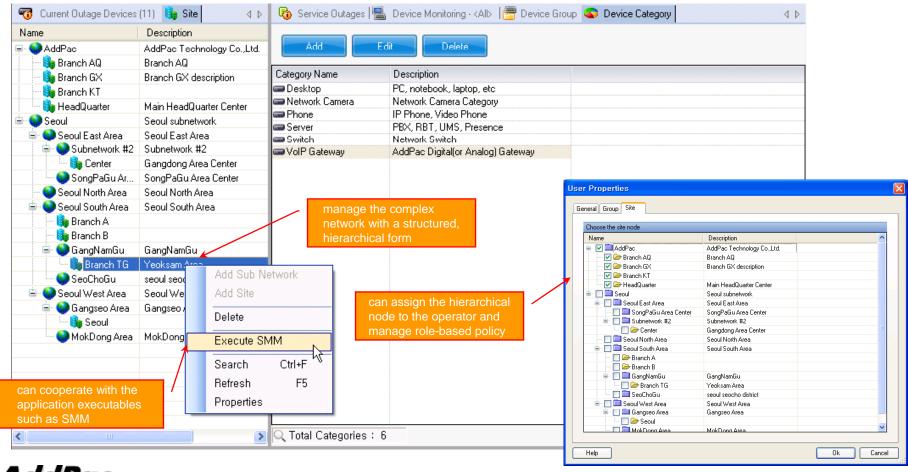

#### Network Resource Management

- Network resource management with hierarchical structure
- Role-based resource management for each administrator

- Centralized fault summary information in main window
- Display current fault device through tree view
- Notify administrator with detailed fault information
- Provide device availability information for 24hrs