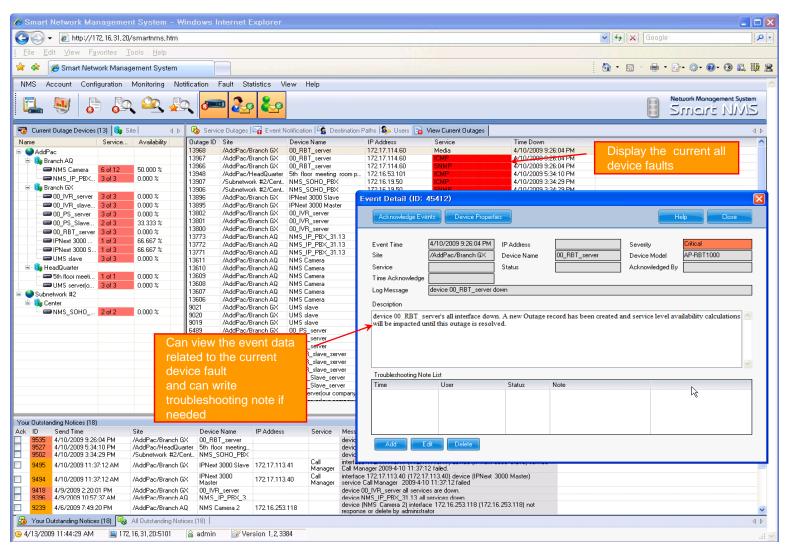

#### Network Resource Management

- Network resource management with hierarchical structure
- Role-based resource management for each administrator

- Centralized fault summary information in main window
- Display current fault device through tree view
- Notify administrator with detailed fault information
- Provide device availability information for 24hrs

## Current Device Fault (Outage)