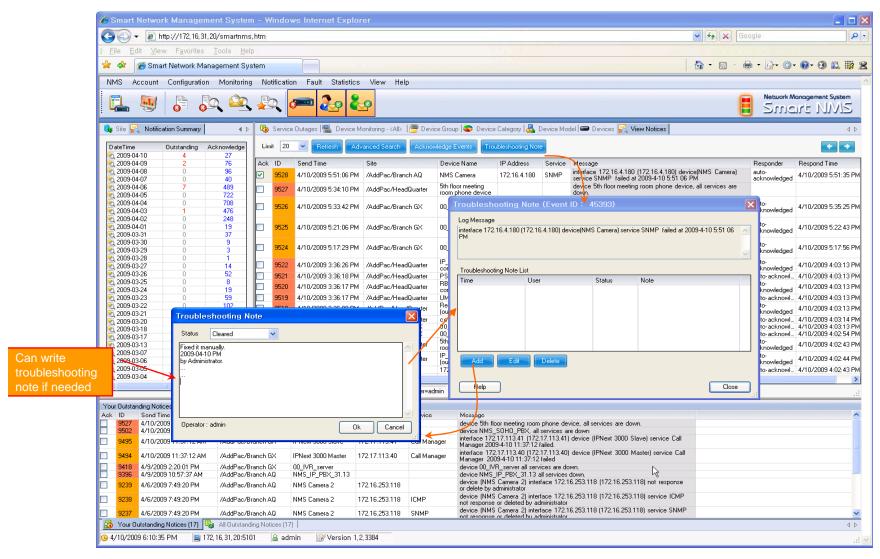

## Device Fault History Management

- Provide both summary view and detailed event message
- Can Write troubleshooting job note for each event manually
- Administrator can query for a history fault with search condition
- Each fault is related to the several raw events

## Device Fault History Management