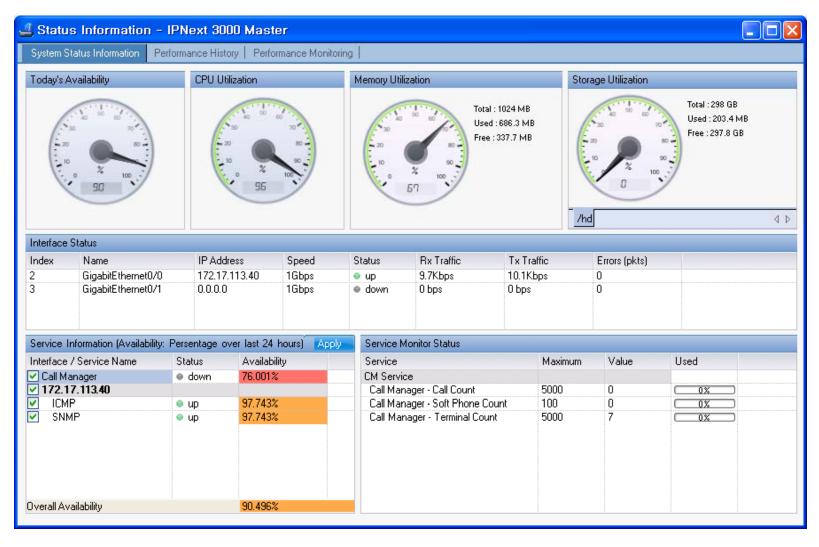

## Device Event History

- System Performance Information (CPU, HDD, Memory,...)
- Provide device current service status (up/down)
- Provide device main status (max value vs current value)
- Display Graph Series with System Performance Information
- Monitor Main Status Flow with System Monitoring View