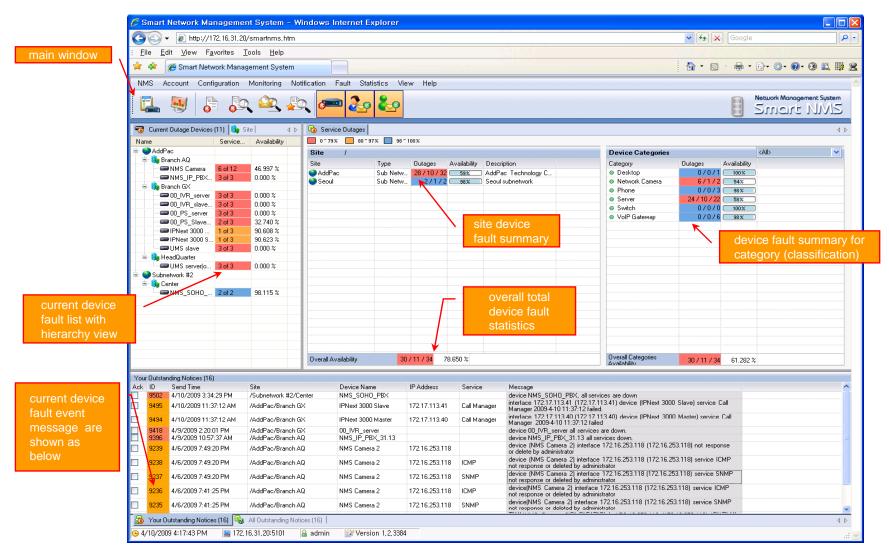

#### Network Resource Management

- Network resource management with hierarchical structure
- Role-based resource management for each administrator

- Centralized fault summary information in main window
- Display current fault device through tree view
- Notify administrator with detailed fault information
- Provide device availability information for 24hrs

## Current Device Fault (Outage)