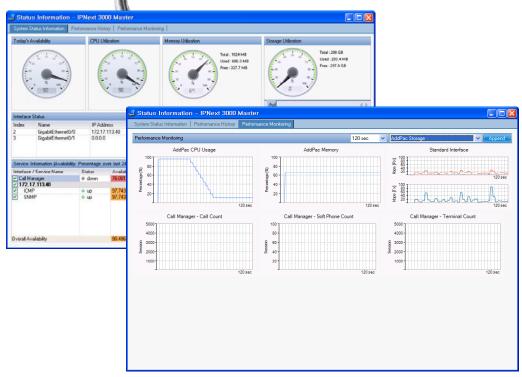

## Device Event History

- System Performance Information (CPU, HDD, Memory,...)
- Provide device current service status (up/down)
- Provide device main status (max value vs current value)
- Display Graph Series with System Performance Information
- Monitor Main Status Flow with System Monitoring View

performance analysis graph for last 24 hours