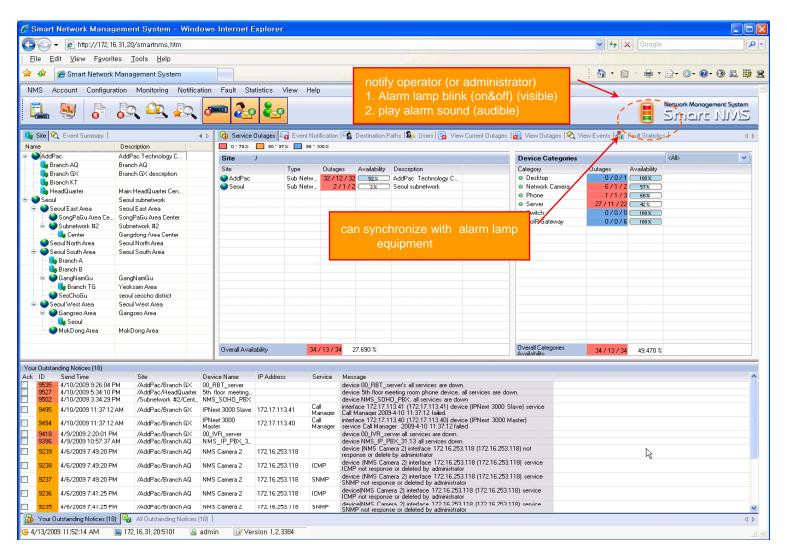

## Notification Management

- Notify administrator for important event such as critical device fault when proper action needs
- Provide several notification channel such as SMS, e-mail, alarm lamp
- Notification channel configuration for each event
- Manage notification with device category such as Server, Terminal, PC, etc
- Provide Alarm with audible (play sound), visible (alarm lamp) form

#### Audible & Visible Alarm