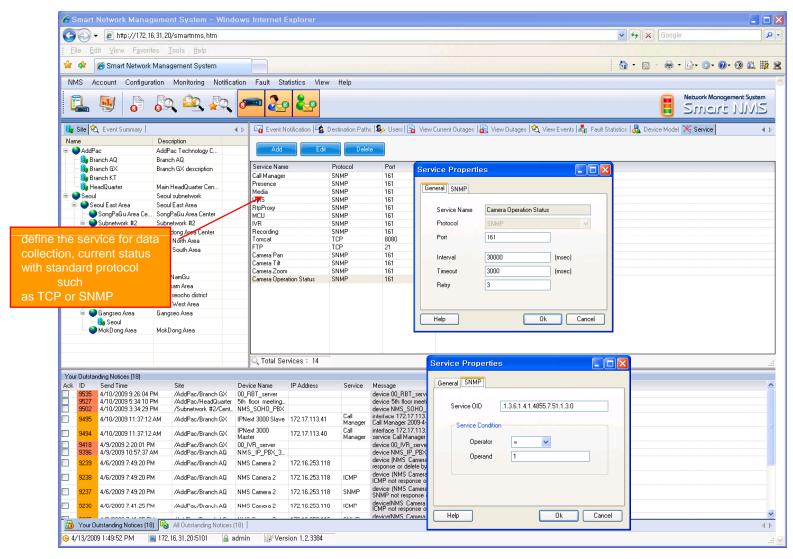

## Model & Service Management

- Define new model with provided template image & properties
- Customize data collection with standard protocol such as TCP, SNMP

#### Service Definition