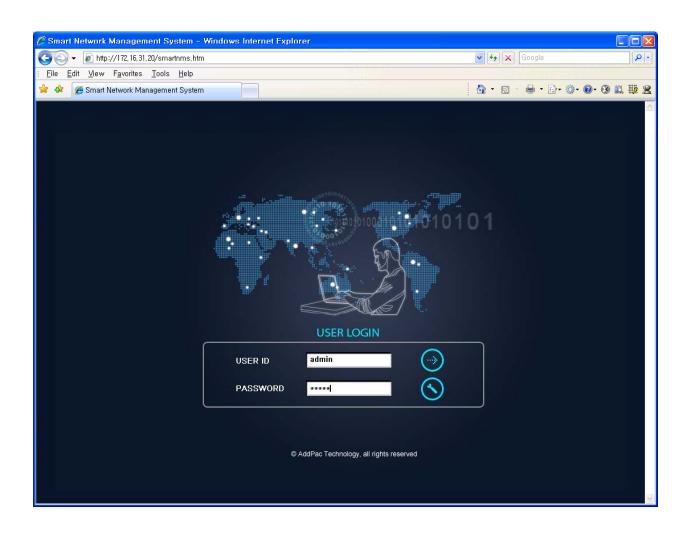

#### Easy Access via Web browser

Microsoft Internet Explorer 6.0 or higher compatible

## Web-based Login