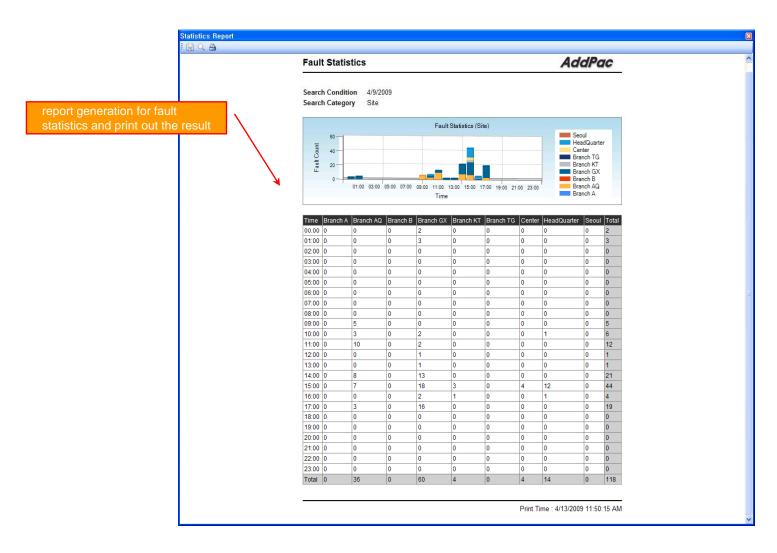

#### Fault Statistics

- analyze for a fault event with graph and detailed list data
- Report form generation and print out for statistics result

## Fault Statistics – Report Generation