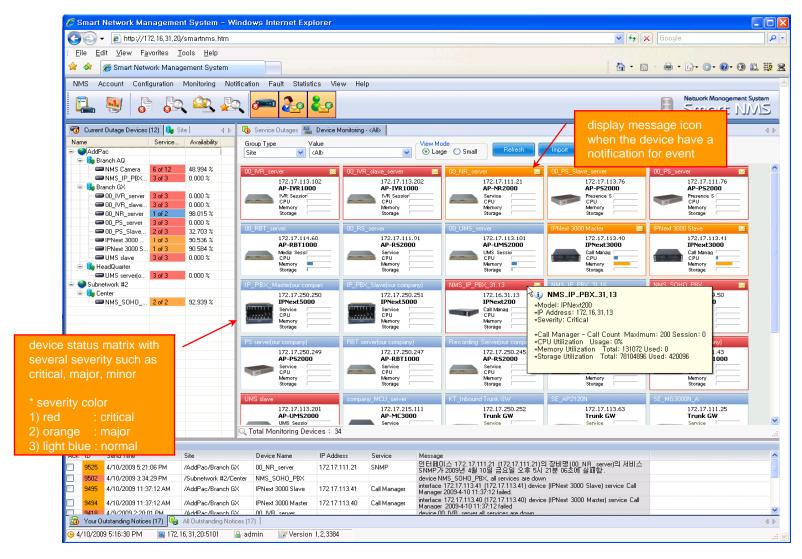

#### Network Resource Management

- Network resource management with hierarchical structure
- Role-based resource management for each administrator

- Centralized fault summary information in main window
- Display current fault device through tree view
- Notify administrator with detailed fault information
- Provide device availability information for 24hrs

## Current Device Fault (Outage)