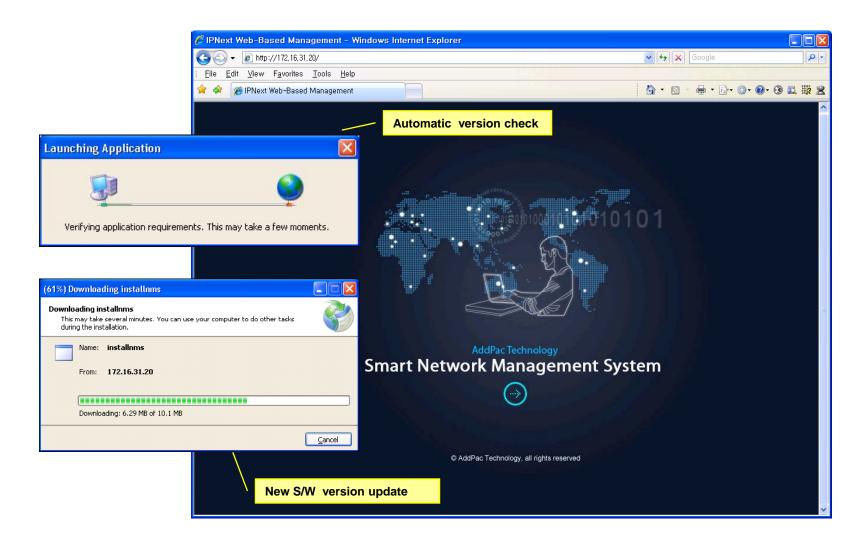

#### Version Control

- Automatic version check
- New version software download feature

#### **Version Control**