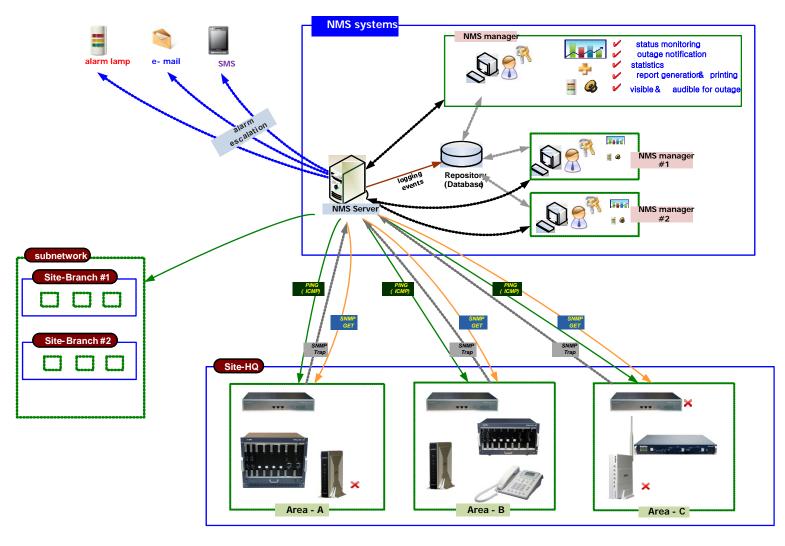

work Management System** 

**Smart NMS Overview** 





**AddPac Technology** 

2009, Sales and Marketing

#### Contents

- System Requirement
- Smart NMS Networking Diagram
- Web-based Management
- Network Resource Management
- Device Fault Management
- Device Fault History Management
- Device Status Information
- Notification Management
- Fault Statistics
- Model & Service Management





## System Requirement

#### **NMS Server**

- OS: RHEL (Redhat Enterprise Linux) 5.0 or higher
- CPU: Quad-Core 2.0 GHz / 1333MHz FSB 2x4 MB cache
- Physical Memory: 4 GB
- HDD: 300 G
- JRE (Java Runtime Environment) 1.5.1 or Higher
- Database : PostgreSQL 8.1.11

#### **NMS Client**

- Windows XP, Vista, Windows Server 2000/2003
- Microsoft Internet Explorer 6.0 or higher



## NMS Networking Diagram





## Web-based Management

#### Easy Access via Web browser

Microsoft Internet Explorer 6.0 or higher compatible

#### Version Control

- Automatic version check
- New version software download feature

#### UI control

User friendly GUI management



#### **Version Control**





## Web-based Login





#### Network Resource Management

- Network resource management with hierarchical structure
- Role-based resource management for each administrator



- Centralized fault summary information in main window
- Display current fault device through tree view
- Notify administrator with detailed fault information
- Provide device availability information for 24hrs















## Device Fault History Management

- Provide both summary view and detailed event message
- Can Write troubleshoo