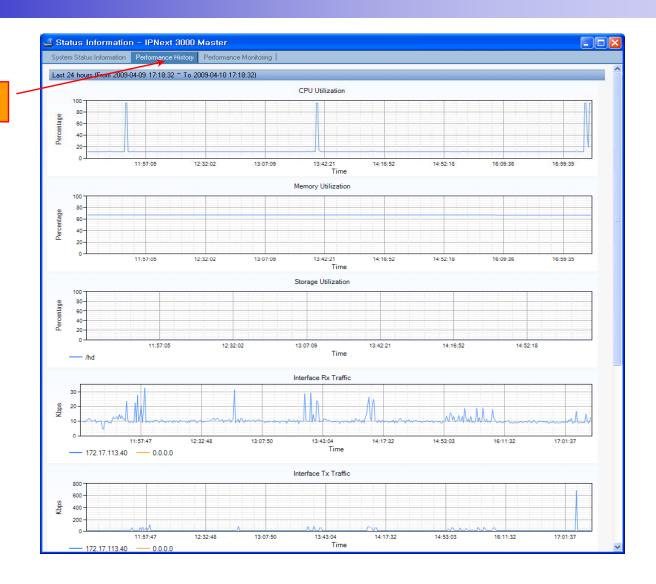

## Device Event History

- System Performance Information (CPU, HDD, Memory,...)
- Provide device current service status (up/down)
- Provide device main status (max value vs current value)
- Display Graph Series with System Performance Information
- Monitor Main Status Flow with System Monitoring View

performance analysis graph for last 24 hours