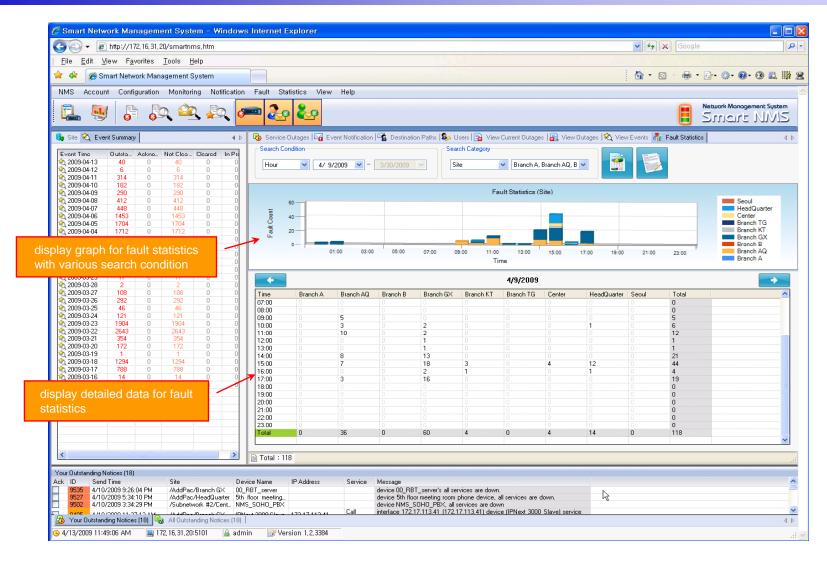

#### Fault Statistics

- analyze for a fault event with graph and detailed list data
- Report form generation and print out for statistics result

#### Fault Statistics