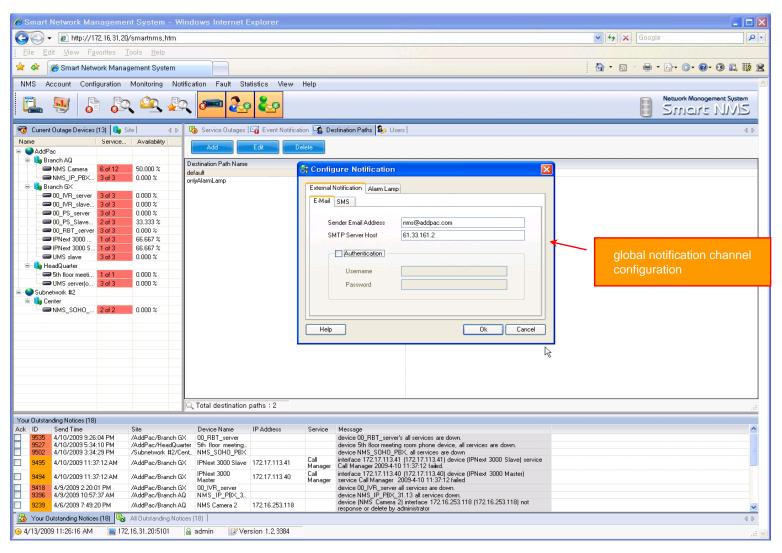

## Notification Management

- Notify administrator for important event such as critical device fault when proper action needs
- Provide several notification channel such as SMS, e-mail, alarm lamp
- Notification channel configuration for each event
- Manage notification with device category such as Server, Terminal, PC, etc
- Provide Alarm with audible (play sound), visible (alarm lamp) form

#### **Event Notification Management**

## Configuration