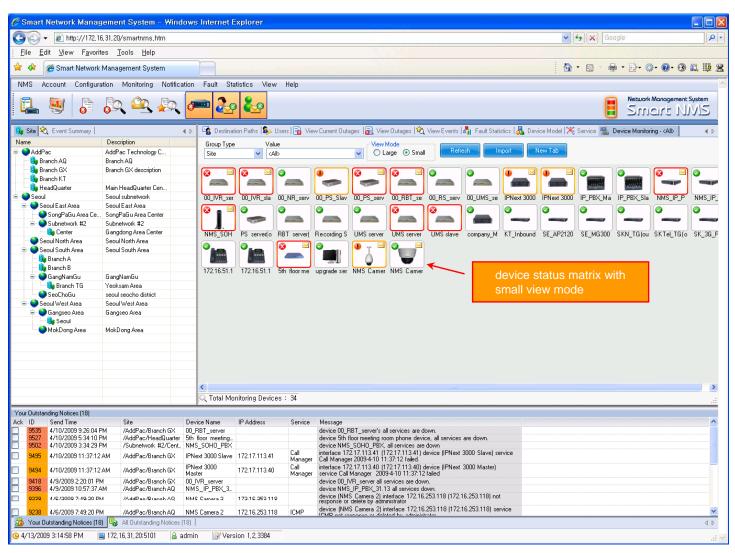

#### Network Resource Management

- Network resource management with hierarchical structure
- Role-based resource management for each administrator

- Centralized fault summary information in main window
- Display current fault device through tree view
- Notify administrator with detailed fault information
- Provide device availability information for 24hrs

## Current Device Fault (Outage)