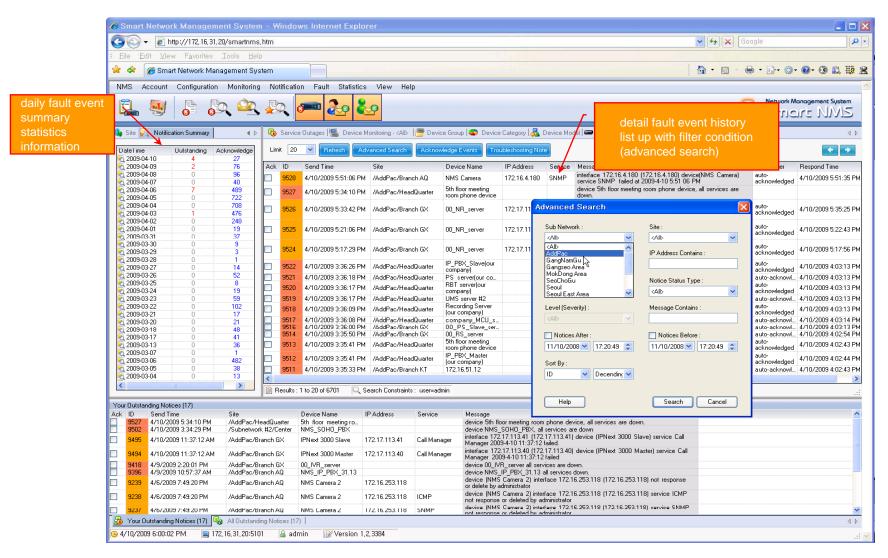

## Device Fault History Management

- Provide both summary view and detailed event message
- Can Write troubleshooting job note for each event manually
- Administrator can query for a history fault with search condition
- Each fault is related to the several raw events

## Device Fault History Management