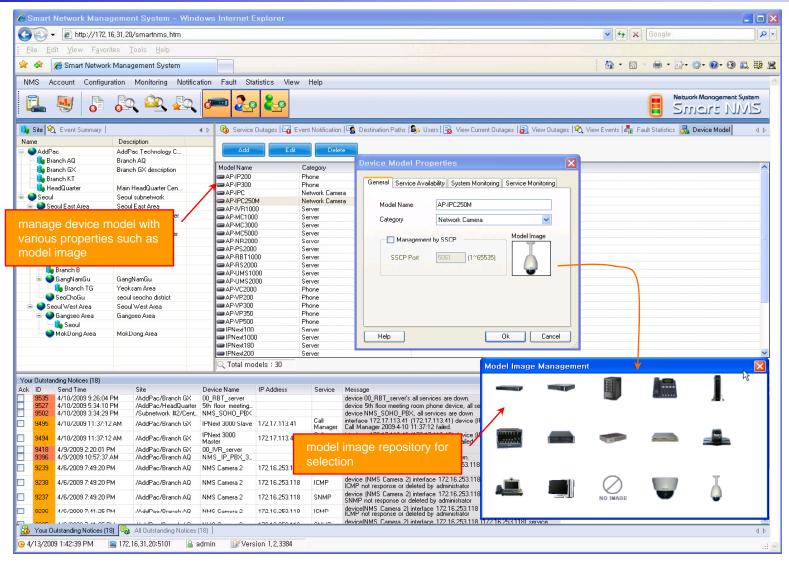

## Model & Service Management

- Define new model with provided template image & properties
- Customize data collection with standard protocol such as TCP, SNMP

## Device Model Management