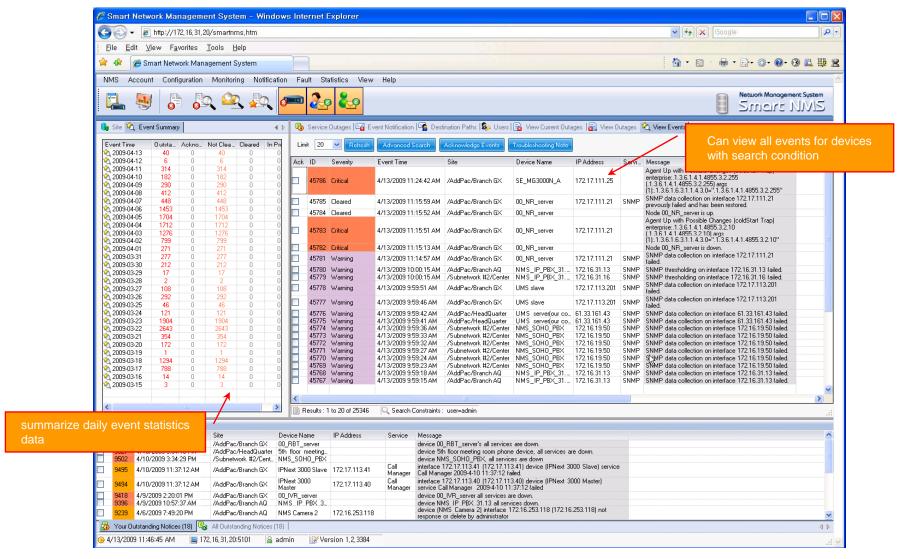

## Device Fault History Management

- Provide both summary view and detailed event message
- Can Write troubleshooting job note for each event manually
- Administrator can query for a history fault with search condition
- Each fault is related to the several raw events

## Device Fault History Management