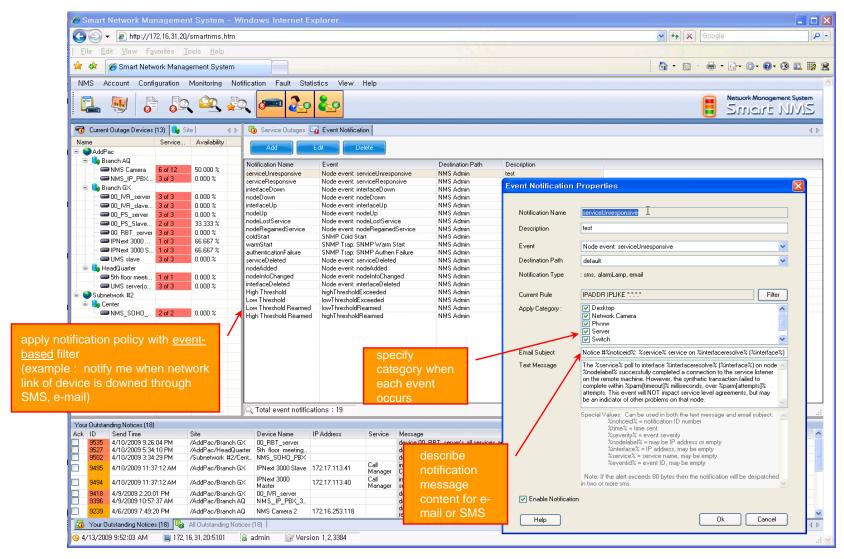

## Notification Management

- Notify administrator for important event such as critical device fault when proper action needs
- Provide several notification channel such as SMS, e-mail, alarm lamp
- Notification channel configuration for each event
- Manage notification with device category such as Server, Terminal, PC, etc
- Provide Alarm with audible (play sound), visible (alarm lamp) form

#### **Event Notification Management**

## **Event Notification Management**