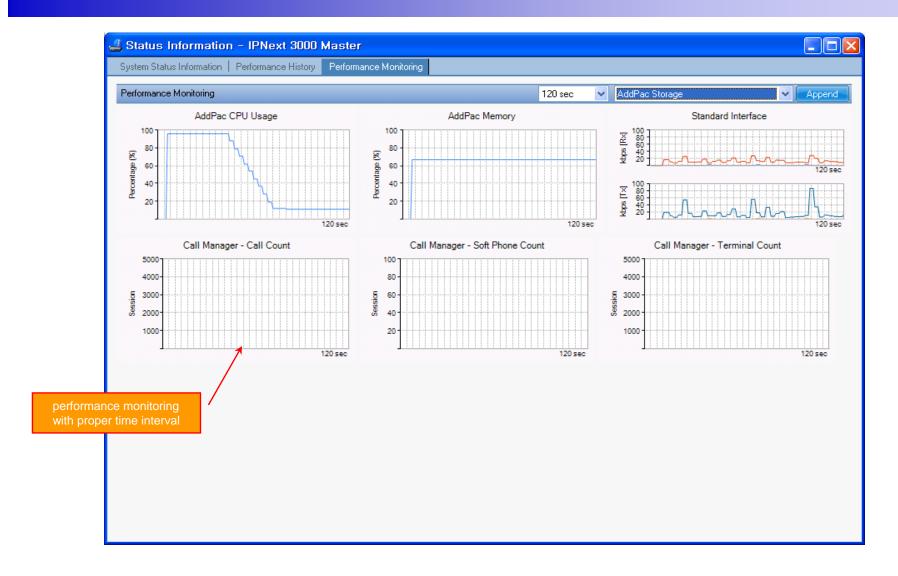

## Device Event History

- System Performance Information (CPU, HDD, Memory,...)
- Provide device current service status (up/down)
- Provide device main status (max value vs current value)
- Display Graph Series with System Performance Information
- Monitor Main Status Flow with System Monitoring View

performance analysis graph for last 24 hours