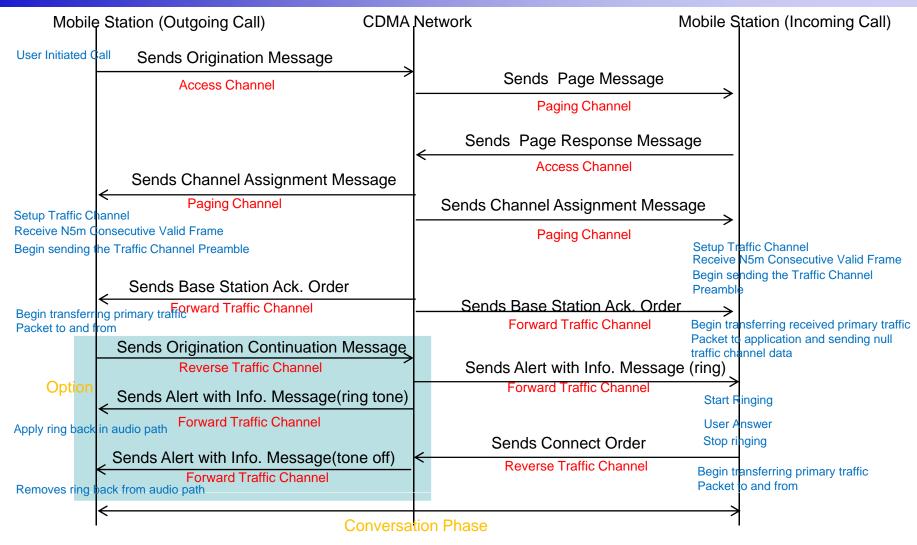

# General CDMA Call Flow Diagram (Mobile – BS-Mobile): option mode

### General CDMA Call Flow Diagram (Mobile – BS-Mobile): default mode