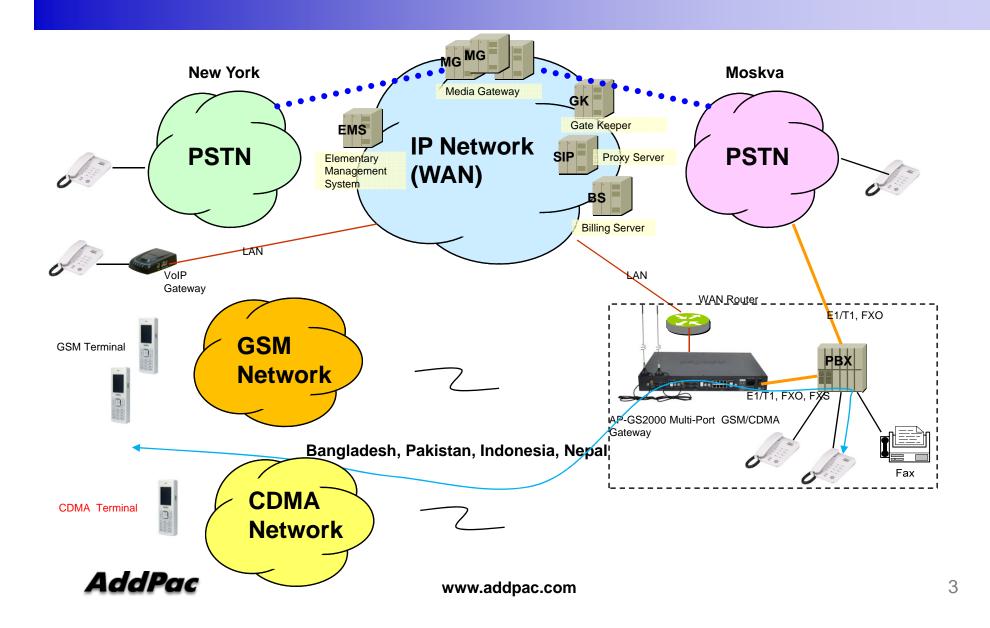

### CDMA Gateway Series

AddPac Proprietary Voice Confirmed Call Connection Scheme for CDMA gateway





AddPac Technology

Sales and Marketing

#### Contents

- CDMA Gateway Service Diagram
- AddPac CDMA Gateway Comparison Table
- General CDMA Call Flow Diagram (MS-BS-MS)
  - Option Mode
  - Default Mode
- Voice Confirmed Call Connection Scheme (CDMA gateway-BS-MS)
  - Other Vendor Scheme
  - AddPac Proprietary Scheme





#### CDMA Gateway Service Diagram



#### GSM/CDMA Gateway Comparison Table

| Model                | AP-GS1500                                                 | AP-GS2000                                                          | AP-GS2500                                                          | AP-GS3000                                                          | AP-GS3500                                                          |
|----------------------|-----------------------------------------------------------|--------------------------------------------------------------------|--------------------------------------------------------------------|--------------------------------------------------------------------|--------------------------------------------------------------------|
| Available<br>Modules | AP-N1-GSM4