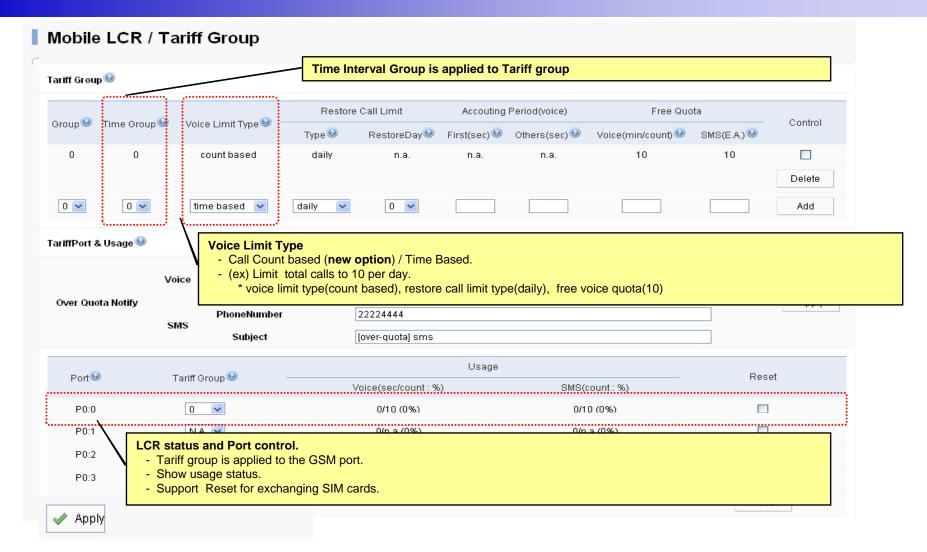

#### Mobile LCR / Tariff Group

| ariff Group           | 0                    |                                                                                                         |                    |                     |                         |               |                    |             |            |
|-----------------------|----------------------|---------------------------------------------------------------------------------------------------------|--------------------|---------------------|-------------------------|---------------|--------------------|-------------|------------|
|                       |                      |                                                                                                         | Restore Call Limit |                     | Accouting Period(voice) |               | Free Quota         |             | Operatural |
| ∋roup 🥹 –             | oup 😟 🛛 Time Group 🄇 | Voice Limit Type 🥹 🕒                                                                                    | Туре 🥹             | RestoreDay 😣        | First(sec) 😡            | Others(sec) 😟 | Voice(min/count) 😣 | SMS(E.A.) 😡 | Control    |
| 0                     | 0                    | count based                                                                                             | daily              | n.a.                | n.a.                    | n.a.          | 10                 | 10          |            |
|                       |                      |                                                                                                         |                    |                     |                         |               |                    |             | Delete     |
| 0 🗸                   | 0 💌                  | time based 💌                                                                                            | daily 🔽            | 0 💌                 |                         |               |                    |             | Add        |
| nriffPort &           |                      |                                                                                                         |                    |                     |                         |               |                    |             |            |
| Over Quota Notify     |                      | PhoneNumber<br>/oice                                                                                    |                    | 22224444            |                         |               |                    |             |            |
|                       |                      | Subject                                                                                                 |                    | [over-quota] voice  |                         |               |                    |             | Apply      |
|                       | _                    | PhoneNumber<br>SMS                                                                                      |                    | 22224444            |                         |               |                    |             | Abbi       |
|                       |                      | Subject                                                                                                 |                    | [over-quota] sms    |                         |               |                    |             |            |
| Port@<br>P0:0<br>P0:1 | - voice<br>- SMS     | over-quota notification<br>over-quota notification<br>over-quota notification<br>at (Subject + IP + GSM | ז.<br>ו.           | :) '[over-quota] vc | pice 172.16.1           | .33 SLOT(0:0) |                    |             |            |
| P0:2                  |                      | N.A. 💌                                                                                                  |                    | 0/n.a (0%)          |                         | 0/n.          | a (0%)             |             |            |
| P0:3                  |                      | N.A. 💌                                                                                                  |                    | 0/n.a (0%)          |                         | 0/n.          | a (0%)             |             |            |
|                       | 1                    |                                                                                                         |                    |                     |                         |               |                    | Res         | et         |
| 🤌 Apply               | 1                    |                                                                                                         |                    |                     |                         |               |                    |             |            |