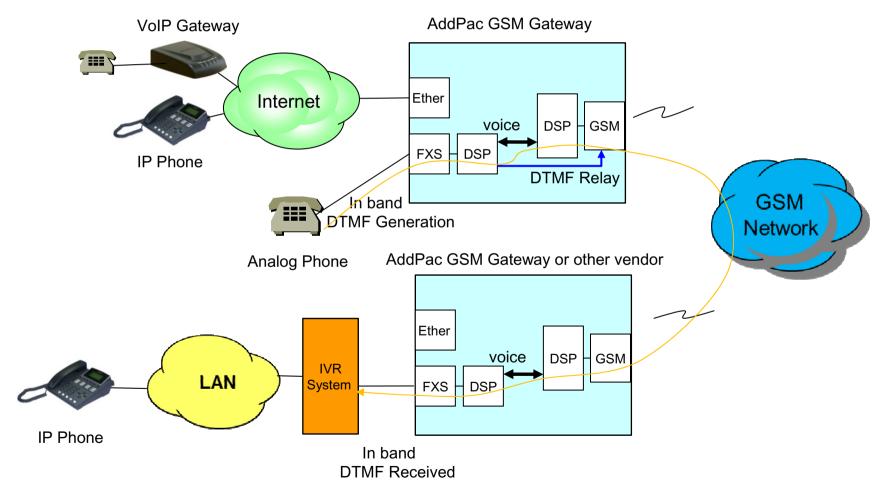

## Network Diagram(FXS to FXS) DTMF Tone Loss

# Network Diagram (FXS to FXS) DTMF Relay Scheme to Solve DTMF Tone Loss Problem