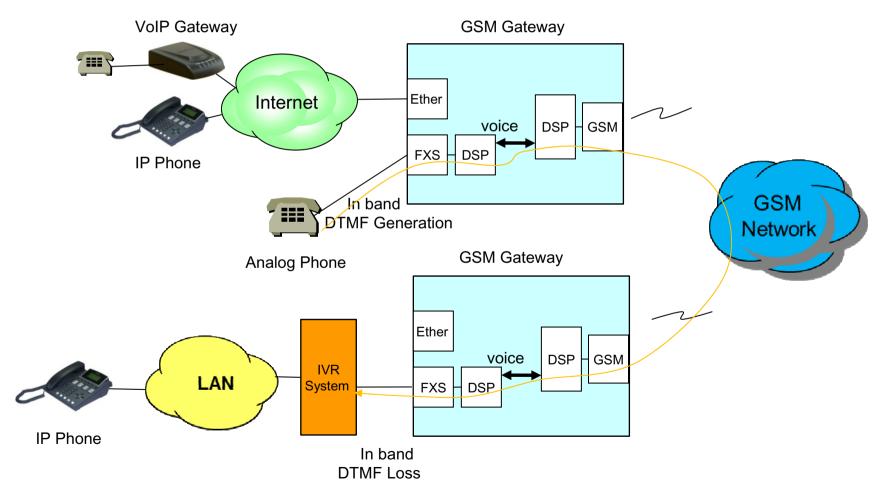

## Multi-Port GSM Gateway Series

#### **DTMF Relay Service Overview**





AddPac Technology

Sales and Marketing

### Contents

#### ? DTMF Relay Service





## DTMF Relay Service



### **DTMF** Relay



- ? Clear relay of DTMF tones (0 ? 9, #,\*, A, B, C, D)
- ? DTMF detect on DSP and relay it to GSM
- ? Relay received SIP-Infoor RFC-2833 DTMF to GSM



## Network Diagram(FXS to FXS) DTMF Tone Loss





# Network Diagram (FXS to FXS) DTMF Relay Scheme to Solve DTMF Tone Loss Problem





# Network Diagram (IP to FXS) DTMF Relay Scheme to Solve DTMF Tone Loss Problem





### **GSM Gateway Series**

## Thank you!

AddPac Technology Co., Ltd. Sales and Marketing

Phone +82.2.568.3848 (KOREA) FAX +82.2.568.3847 (KOREA) E-mail sales@addpac.com