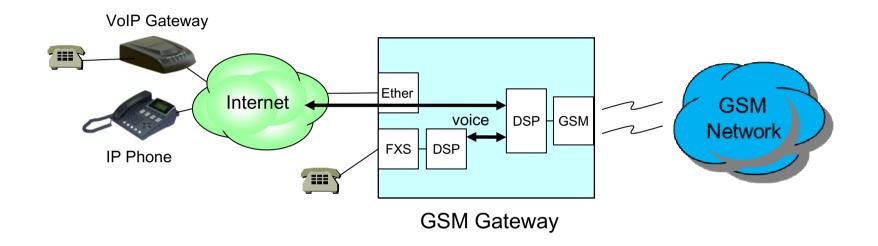

## Network Diagram(FXS to FXS) DTMF Tone Loss

# Network Diagram (FXS to FXS) DTMF Relay Scheme to Solve DTMF Tone Loss Problem