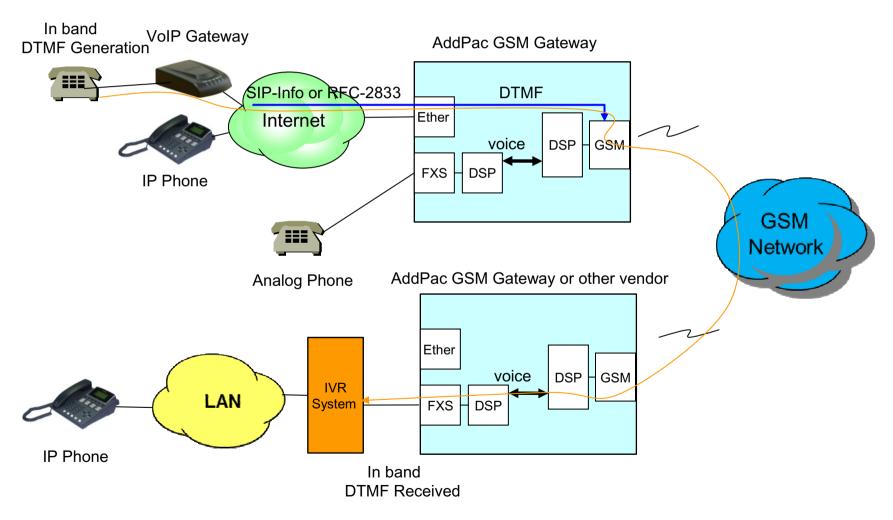

## Multi-Port GSM Gateway Series

#### **DTMF Relay Service Overview**





AddPac Technology

Sales and Marketing

### Contents

#### ? DTMF Relay Service





## DTMF Relay Service



### **DTMF** Relay



- ? Clear relay of DTMF tones (0 ? 9, #,\*, A, B, C, D)
- ? DTMF detect on DSP and relay it to GSM
- ? Relay received SIP-Infoor RFC-2833 DTMF to GSM



## Network Diagram(FXS to FXS) DTMF Tone Loss





# Network Diagram (FXS to FXS) DTMF Relay Scheme to Solve DTMF Tone Loss Problem





# Network Diagram (IP to FXS) DTMF Relay Scheme to Solve DTMF Tone Loss Problem





### **GSM Gateway Series**

## Thank you!

AddPac Technology Co., Ltd. Sales and Marketing

Phone +82.2.568.3848 (KOREA) FAX +82.2.568.3847 (KOREA) E-mail sales@addpac.com