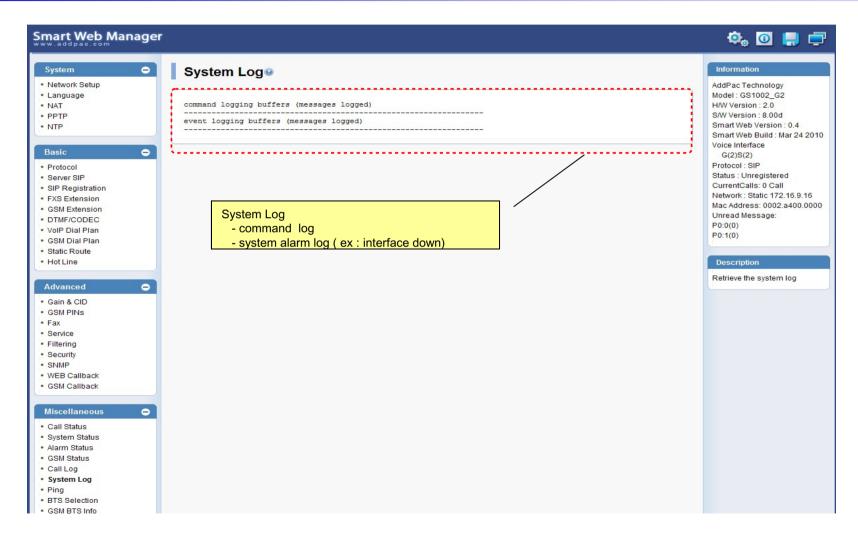

- Language





# System - NAT





# System - PPTP





# System - NTP





### **Basic - Protocol**





### **Basic? SIP Server**



### **Basic? FXS Extension**





### **Basic?** GSM Extension





### Basic? DTMF/CODEC





### Basic ? VoIP Dial Plan





### Basic? GSM Dial Plan





### **Basic? Static Route**





### **Basic? Hot Line**





### Advanced ? Gain & CID





### Advanced ? GSM PINs





### Advanced - Fax





### Advanced - Service





# Advanced - Filtering





# Advanced - Security





### Advanced ? GSM Web Callback





### Advanced ? GSM Callback





### Miscellaneous ? Call Status





# Miscellaneous ? System Status





### Miscellaneous? Alarm Status





### Miscellaneous ? GSM Status





# Miscellaneous? Call Log





# Miscellaneous ? System Log





# Miscellaneous - Ping





### Miscellaneous? BTS Selection





### Miscellaneous? GSM BTS Info





### LCR ? Black & White List





### LCR? Time Interval





# LCR? Tariff Group





### LCR? LCR Test





### SMS? Inbox





# SMS ? SMS New Message





### **GSM Gateway Series**

# Thank you!

AddPac Technology Co., Ltd. Sales and Marketing

Phone +82.2.568.3848 (KOREA) FAX +82.2.568.3847 (KOREA) E-mail sales@addpac.com