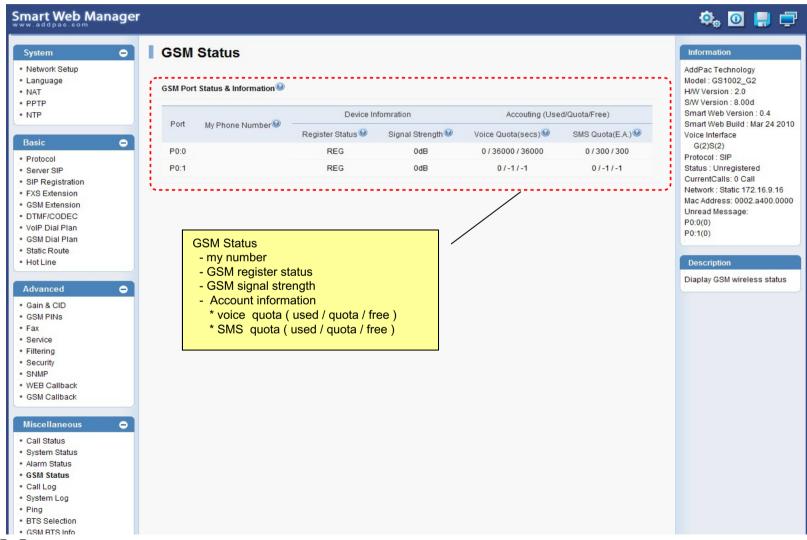

ous menu and category





### System? Network Setup



# System - Language





# System - NAT





# System - PPTP





# System - NTP





### **Basic - Protocol**





### **Basic? SIP Server**



### **Basic? FXS Extension**





### **Basic?** GSM Extension





### Basic? DTMF/CODEC





### Basic ? VoIP Dial Plan





### Basic? GSM Dial Plan





### **Basic? Static Route**





### **Basic? Hot Line**





### Advanced ? Gain & CID





### Advanced ? GSM PINs





### Advanced - Fax





### Advanced - Service





# Advanced - Filtering





# Advanced - Security





### Advanced ? GSM Web Callback





### Advanced ? GSM Callback





### Miscellaneous ? Call Status





# Miscellaneous ? System Status





### Miscellaneous? Alarm Status





### Miscellaneous ? GSM Status





# Miscellaneous? Call Log





# Miscellaneous ? System Log





# Miscellaneous - Ping





### Miscellaneous? BTS Selection





### Miscellaneous? GSM BTS Info





### LCR ? Black & White List





### LCR? Time Interval





# LCR? Tariff Group





### LCR? LCR Test





### SMS? Inbox





# SMS ? SMS New Message





### **GSM Gateway Series**

# Thank you!

AddPac Technology Co., Ltd. Sales and Marketing

Phone +82.2.568.3848 (KOREA) FAX +82.2.568.3847 (KOREA) E-mail sales@addpac.com