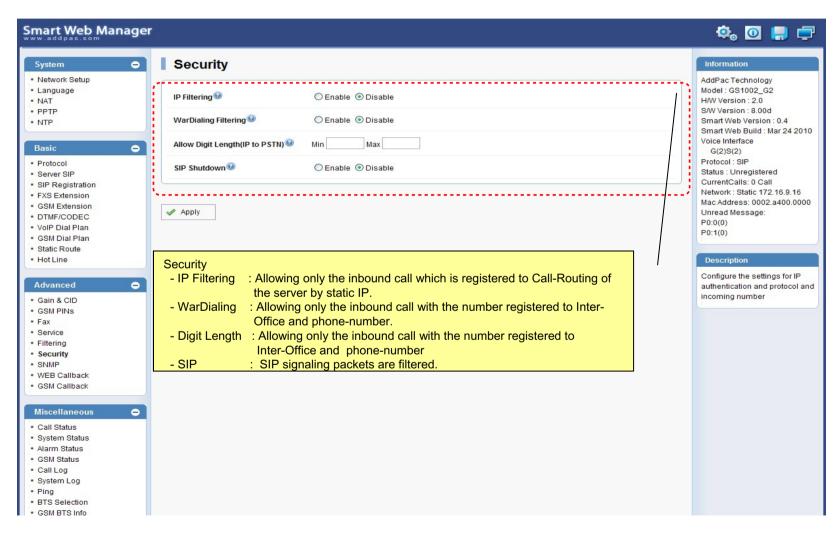

on, GSM BTS Info
- ? LCR(Least Cost Routing)
  - ? Black & White List, Time Interval, Tariff Group, LCR Test

#### 뷨MS

? Inbox, SMS New Message

### Main Page Layout

Main Menu For easy system setup, provide the various menu and category





### System? Network Setup



# System - Language





# System - NAT





# System - PPTP





# System - NTP





### **Basic - Protocol**





### **Basic? SIP Server**



### **Basic? FXS Extension**





### **Basic?** GSM Extension





### Basic? DTMF/CODEC





### Basic ? VoIP Dial Plan





### Basic? GSM Dial Plan





### **Basic? Static Route**





### **Basic? Hot Line**





### Advanced ? Gain & CID





### Advanced ? GSM PINs





### Advanced - Fax





### Advanced - Service





# Advanced - Filtering





# Advanced - Security





### Advanced ? GSM Web Callback





### Advanced ? GSM Callback





### Miscellaneous ? Call Status





# Miscellaneous ? System Status





### Miscellaneous? Alarm Status





### Miscellaneous ? GSM Status





# Miscellaneous? Call Log





# Miscellaneous ? System Log





# Miscellaneous - Ping





### Miscellaneous? BTS Selection





### Miscellaneous? GSM BTS Info





### LCR ? Black & White List





### LCR? Time Interval





# LCR? Tariff Group





### LCR? LCR Test





### SMS? Inbox





# SMS ? SMS New Message





### **GSM Gateway Series**

# Thank you!

AddPac Technology Co., Ltd. Sales and Marketing

Phone +82.2.568.3848 (KOREA) FAX +82.2.568.3847 (KOREA) E-mail sales@addpac.com