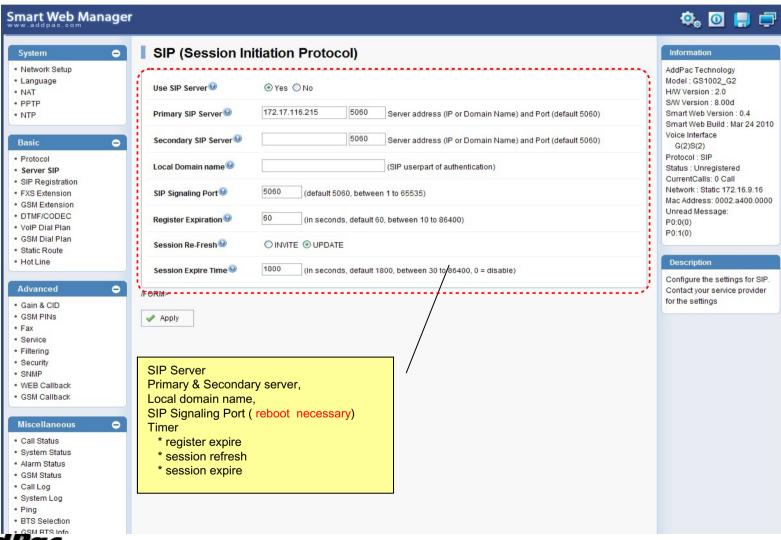

rotocol, SIP Server, FXS Extension, GSM Extension
  - ? DTMF/CODEC, VoIP Dial Plan, GSM Dial Plan, Static Routing, Hot Line
- ? Advanced Configuration
  - ? Gain/CID, GSM PINs, FAX, Service, Filtering, Security
  - ? GSM Web Callback, GSM Callback
- ? Miscellaneous Configuration
  - ? Call Status, System Status, Alarm Status, GSM Status
  - ? Call Log, System Log, Ping, BTS Selection, GSM BTS Info
- ? LCR(Least Cost Routing)
  - ? Black & White List, Time Interval, Tariff Group, LCR Test

#### 뷨MS

? Inbox, SMS New Message

### Main Page Layout

Main Menu For easy system setup, provide the various menu and category





### System? Network Setup



# System - Language





# System - NAT





# System - PPTP





# System - NTP





### **Basic - Protocol**





### **Basic? SIP Server**



### **Basic? FXS Extension**





### **Basic?** GSM Extension





### Basic? DTMF/CODEC





### Basic ? VoIP Dial Plan





### Basic? GSM Dial Plan





### **Basic? Static Route**





### **Basic? Hot Line**





### Advanced ? Gain & CID





### Advanced ? GSM PINs





### Advanced - Fax





### Advanced - Service





# Advanced - Filtering





# Advanced - Security





### Advanced ? GSM Web Callback





### Advanced ? GSM Callback





### Miscellaneous ? Call Status





# Miscellaneous ? System Status





### Miscellaneous? Alarm Status





### Miscellaneous ? GSM Status





# Miscellaneous? Call Log





# Miscellaneous ? System Log





# Miscellaneous - Ping





### Miscellaneous? BTS Selection





### Miscellaneous? GSM BTS Info





### LCR ? Black & White Lis