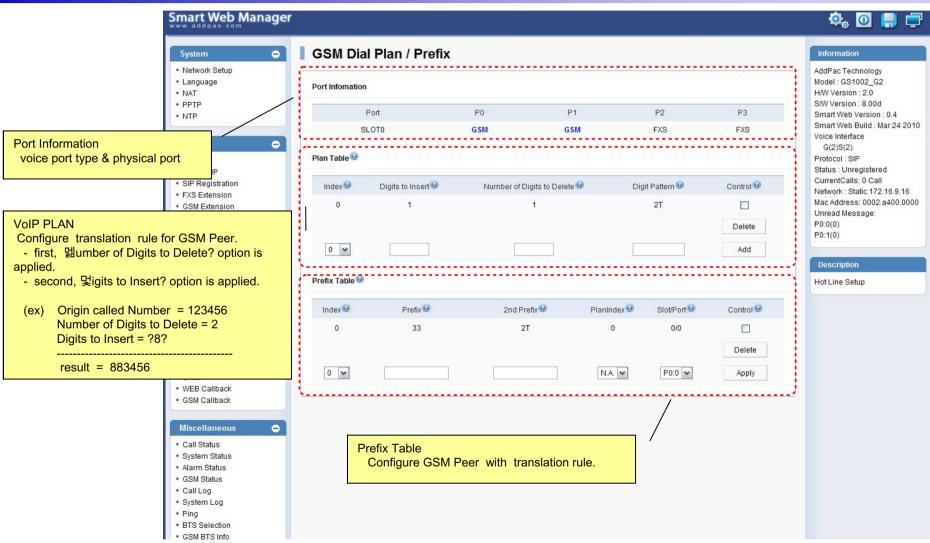

? Gain/CID, GSM PINs, FAX, Service, Filtering, Security
  - ? GSM Web Callback, GSM Callback
- ? Miscellaneous Configuration
  - ? Call Status, System Status, Alarm Status, GSM Status
  - ? Call Log, System Log, Ping, BTS Selection, GSM BTS Info
- ? LCR(Least Cost Routing)
  - ? Black & White List, Time Interval, Tariff Group, LCR Test

#### 뷨MS

? Inbox, SMS New Message

### Main Page Layout

Main Menu For easy system setup, provide the various menu and category





### System? Network Setup



# System - Language





# System - NAT





# System - PPTP





# System - NTP





### **Basic - Protocol**





### **Basic? SIP Server**



### **Basic? FXS Extension**





### **Basic?** GSM Extension





### Basic? DTMF/CODEC





### Basic ? VoIP Dial Plan





### Basic? GSM Dial Plan





### **Basic? Static Route**





### **Basic? Hot Line**





### Advanced ? Gain & CID





### Advanced ? GSM PINs





### Advanced - Fax





### Advanced - Service





# Advanced - Filtering





# Advanced - Security





### Advanced ? GSM Web Callback





### Advanced ? GSM Callback





### Miscellaneous ? Call Status





# Miscellaneous ? System Status





### Miscellaneous? Alarm Status





### Miscellaneous ? GSM Status





# Miscellaneous? Call Log





# Miscellaneous ? System Log





# Miscellaneous - Ping





### Miscellaneous? BTS Selection





### Miscellaneous? GSM BTS Info





### LCR ? Black & White List





### LCR? Time Interval





# LCR? Tariff Group





### LCR? LCR Test





### SMS? Inbox





# SMS ? SMS New Message





### **GSM Gateway Serie