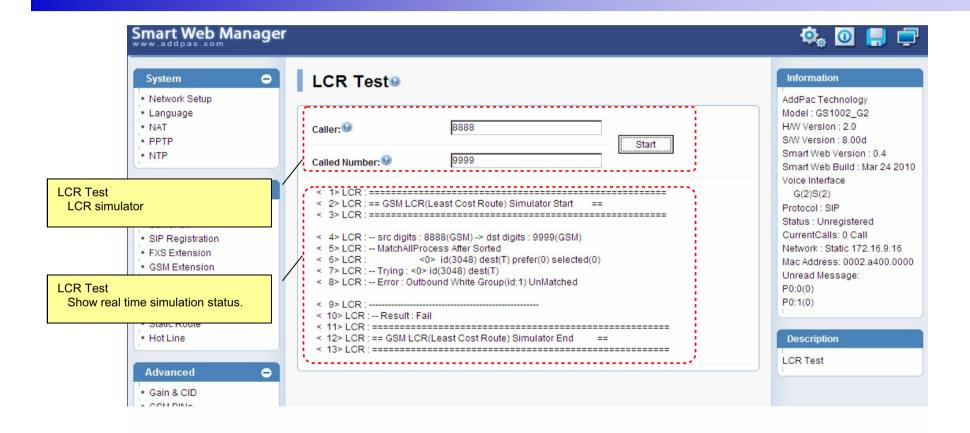

? DTMF/CODEC





### Basic ? VoIP Dial Plan





### Basic? GSM Dial Plan





### **Basic? Static Route**





### **Basic? Hot Line**





### Advanced ? Gain & CID





### Advanced ? GSM PINs





### Advanced - Fax





### Advanced - Service





# Advanced - Filtering





# Advanced - Security





### Advanced ? GSM Web Callback





### Advanced ? GSM Callback





### Miscellaneous ? Call Status





# Miscellaneous ? System Status





### Miscellaneous? Alarm Status





### Miscellaneous ? GSM Status





# Miscellaneous? Call Log





# Miscellaneous ? System Log





# Miscellaneous - Ping





### Miscellaneous? BTS Selection





### Miscellaneous? GSM BTS Info





### LCR ? Black & White List





### LCR? Time Interval





# LCR? Tariff Group





### LCR? LCR Test





### SMS? Inbox





# SMS ? SMS New Message





### **GSM Gateway Series**

# Thank you!

AddPac Technology Co., Ltd. Sales and Marketing

Phone +82.2.568.3848 (KOREA) FAX +82.2.568.3847 (KOREA) E-mail sales@addpac.com