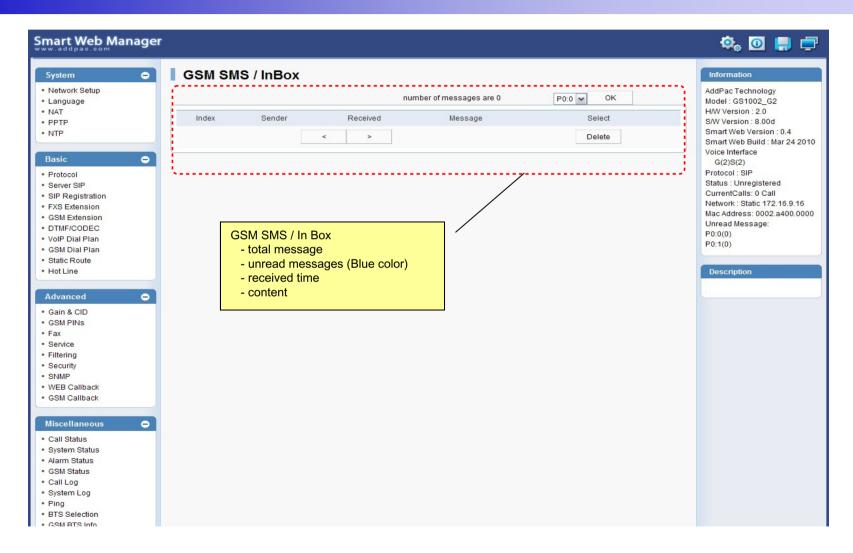

# Basic ? VoIP Dial Plan





### Basic? GSM Dial Plan





### **Basic? Static Route**





### **Basic? Hot Line**





### Advanced ? Gain & CID





### Advanced ? GSM PINs





### Advanced - Fax





### Advanced - Service





# Advanced - Filtering





# Advanced - Security





### Advanced ? GSM Web Callback





### Advanced ? GSM Callback





### Miscellaneous ? Call Status





# Miscellaneous ? System Status





### Miscellaneous? Alarm Status





### Miscellaneous ? GSM Status





# Miscellaneous? Call Log





# Miscellaneous ? System Log





# Miscellaneous - Ping





### Miscellaneous? BTS Selection





### Miscellaneous? GSM BTS Info





### LCR ? Black & White List





### LCR? Time Interval





# LCR? Tariff Group





### LCR? LCR Test





### SMS? Inbox





# SMS ? SMS New Message





### **GSM Gateway Series**

# Thank you!

AddPac Technology Co., Ltd. Sales and Marketing

Phone +82.2.568.3848 (KOREA) FAX +82.2.568.3847 (KOREA) E-mail sales@addpac.com