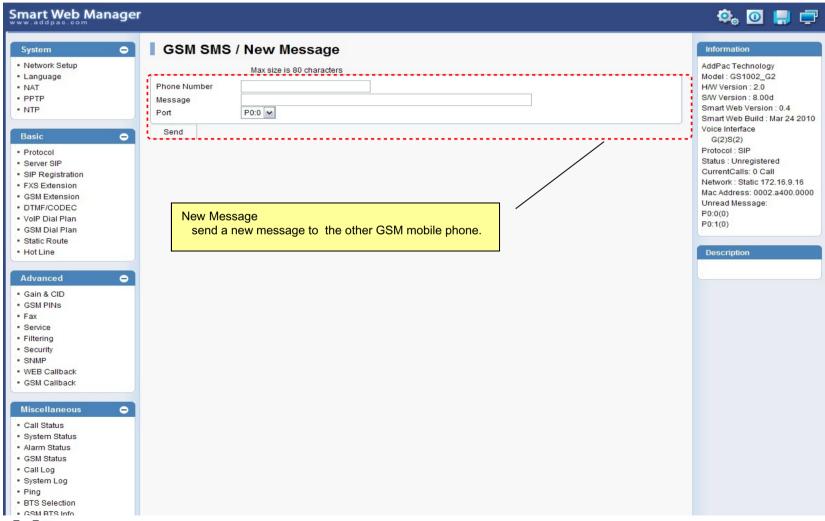

### Basic? GSM Dial Plan





### **Basic? Static Route**





### **Basic? Hot Line**





### Advanced ? Gain & CID





### Advanced ? GSM PINs





### Advanced - Fax





### Advanced - Service





# Advanced - Filtering





# Advanced - Security





### Advanced ? GSM Web Callback





### Advanced ? GSM Callback





### Miscellaneous ? Call Status





# Miscellaneous ? System Status





### Miscellaneous? Alarm Status





### Miscellaneous ? GSM Status





# Miscellaneous? Call Log





# Miscellaneous ? System Log





# Miscellaneous - Ping





### Miscellaneous? BTS Selection





### Miscellaneous? GSM BTS Info





### LCR ? Black & White List





### LCR? Time Interval





# LCR? Tariff Group





### LCR? LCR Test





### SMS? Inbox





# SMS ? SMS New Message





### **GSM Gateway Series**

# Thank you!

AddPac Technology Co., Ltd. Sales and Marketing

Phone +82.2.568.3848 (KOREA) FAX +82.2.568.3847 (KOREA) E-mail sales@addpac.com