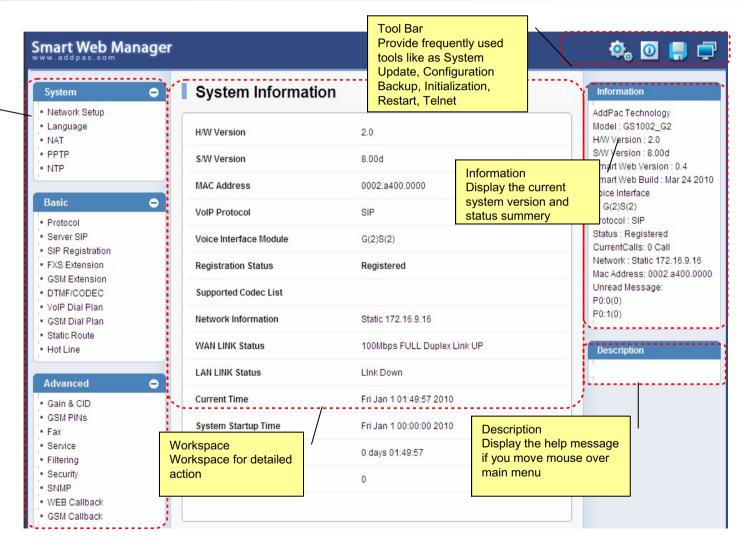

### Main Page Layout

Main Menu For easy system setup, provide the various menu and category