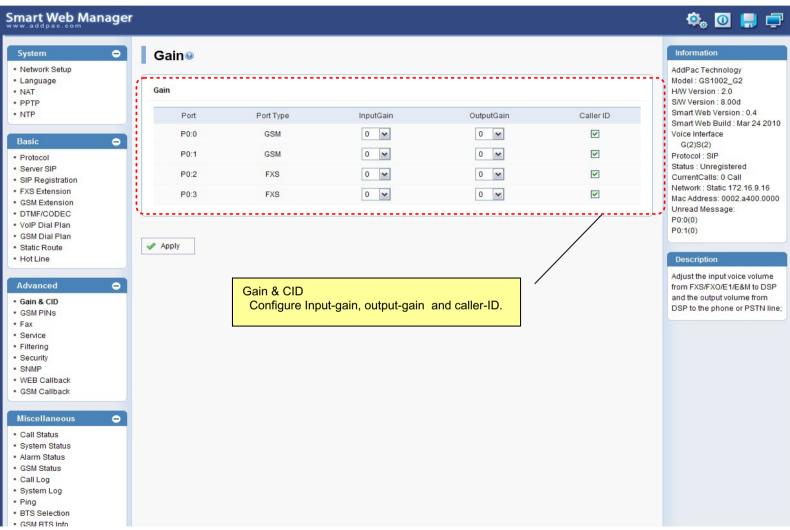

- ? Miscellaneous Configuration
  - ? Call Status, System Status, Alarm Status, GSM Status
  - ? Call Log, System Log, Ping, BTS Selection, GSM BTS Info
- ? LCR(Least Cost Routing)
  - ? Black & White List, Time Interval, Tariff Group, LCR Test

#### 뷨MS

? Inbox, SMS New Message

### Main Page Layout

Main Menu For easy system setup, provide the various menu and category





### System? Network Setup



# System - Language





# System - NAT





# System - PPTP





# System - NTP





### **Basic - Protocol**





### **Basic? SIP Server**



### **Basic? FXS Extension**





### **Basic?** GSM Extension





### Basic? DTMF/CODEC





### Basic ? VoIP Dial Plan





### Basic? GSM Dial Plan





### **Basic? Static Route**





### **Basic? Hot Line**





### Advanced ? Gain & CID





### Advanced ? GSM PINs





### Advanced - Fax





### Advanced - Service





# Advanced - Filtering





# Advanced - Security





### Advanced ? GSM Web Callback





### Advanced ? GSM Callback





### Miscellaneous ? Call Status





# Miscellaneous ? System Status





### Miscellaneous? Alarm Status





### Miscellaneous ? GSM Status





# Miscellaneous? Call Log





# Miscellaneous ? System Log





# Miscellaneous - Ping





### Miscellaneous? BTS Selection





### Miscellaneous? GSM BTS Info





### LCR ? Black & White List





### LCR? Time Interval





# LCR? Tariff Group





### LCR? LCR Test





### SMS? Inbox





# SMS ? SMS New Message





### **GSM Gateway Series**

# Thank you!

AddPac Technology Co., Ltd. Sales and Marketing

Phone +82.2.568.3848 (KOR