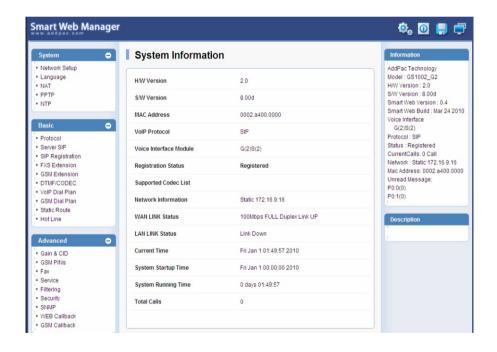

### Main Page Layout

Main Menu For easy system setup, provide the various menu and category