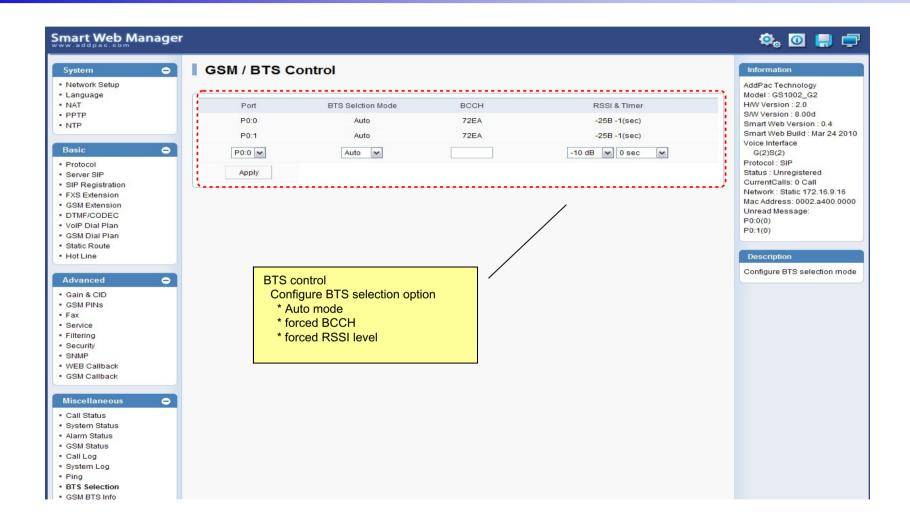

- NTP





### **Basic - Protocol**





### **Basic? SIP Server**



### **Basic? FXS Extension**





### **Basic?** GSM Extension





### Basic? DTMF/CODEC





### Basic ? VoIP Dial Plan





### Basic? GSM Dial Plan





### **Basic? Static Route**





### **Basic? Hot Line**





### Advanced ? Gain & CID





### Advanced ? GSM PINs





### Advanced - Fax





### Advanced - Service





# Advanced - Filtering





# Advanced - Security





### Advanced ? GSM Web Callback





### Advanced ? GSM Callback





### Miscellaneous ? Call Status





# Miscellaneous ? System Status





### Miscellaneous? Alarm Status





### Miscellaneous ? GSM Status





# Miscellaneous? Call Log





# Miscellaneous ? System Log





# Miscellaneous - Ping





### Miscellaneous? BTS Selection





### Miscellaneous? GSM BTS Info





### LCR ? Black & White List





### LCR? Time Interval





# LCR? Tariff Group





### LCR? LCR Test





### SMS? Inbox





# SMS ? SMS New Message





### **GSM Gateway Series**

# Thank you!

AddPac Technology Co., Ltd. Sales and Marketing

Phone +82.2.568.3848 (KOREA) FAX +82.2.568.3847 (KOREA) E-mail sales@addpac.com