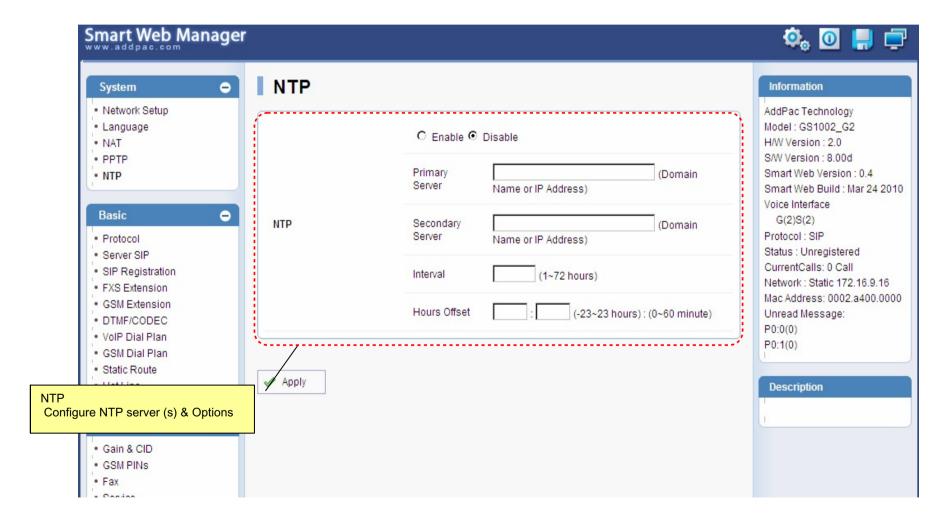

tup, Language, NAT, PPTP, NTP
- ? Basic Configuration
  - ? Protocol, SIP Server, FXS Extension, GSM Extension
  - ? DTMF/CODEC, VoIP Dial Plan, GSM Dial Plan, Static Routing, Hot Line
- ? Advanced Configuration
  - ? Gain/CID, GSM PINs, FAX, Service, Filtering, Security
  - ? GSM Web Callback, GSM Callback
- ? Miscellaneous Configuration
  - ? Call Status, System Status, Alarm Status, GSM Status
  - ? Call Log, System Log, Ping, BTS Selection, GSM BTS Info
- ? LCR(Least Cost Routing)
  - ? Black & White List, Time Interval, Tariff Group, LCR Test

#### 뷨MS

? Inbox, SMS New Message

### Main Page Layout

Main Menu For easy system setup, provide the various menu and category





### System? Network Setup



# System - Language





# System - NAT





# System - PPTP





# System - NTP





### **Basic - Protocol**





### **Basic? SIP Server**



### **Basic? FXS Extension**





### **Basic?** GSM Extension





### Basic? DTMF/CODEC





### Basic ? VoIP Dial Plan





### Basic? GSM Dial Plan





### **Basic? Static Route**





### **Basic? Hot Line**





### Advanced ? Gain & CID





### Advanced ? GSM PINs





### Advanced - Fax





### Advanced - Service





# Advanced - Filtering





# Advanced - Security





### Advanced ? GSM Web Callback





### Advanced ? GSM Callback





### Miscellaneous ? Call Status





# Miscellaneous ? System Status





### Miscellaneous? Alarm Status





### Miscellaneous ? GSM Status





# Miscellaneous? Call Log





# Miscellaneous ? System Log





# Miscellaneous - Ping





### Miscellaneous? BTS Selection





###