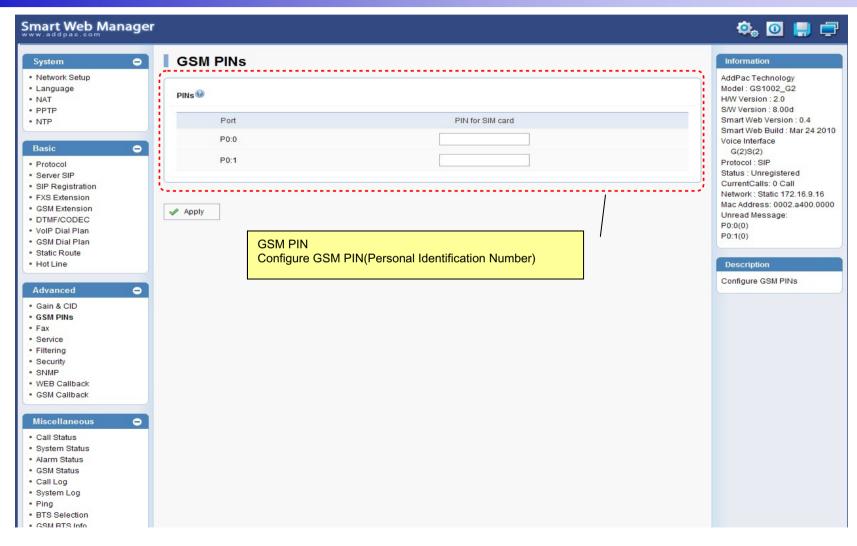

on
  - ? Call Status, System Status, Alarm Status, GSM Status
  - ? Call Log, System Log, Ping, BTS Selection, GSM BTS Info
- ? LCR(Least Cost Routing)
  - ? Black & White List, Time Interval, Tariff Group, LCR Test

#### 뷨MS

? Inbox, SMS New Message

### Main Page Layout

Main Menu For easy system setup, provide the various menu and category





### System? Network Setup



# System - Language





# System - NAT





# System - PPTP





# System - NTP





### **Basic - Protocol**





### **Basic? SIP Server**



### **Basic? FXS Extension**





### **Basic?** GSM Extension





### Basic? DTMF/CODEC





### Basic ? VoIP Dial Plan





### Basic? GSM Dial Plan





### **Basic? Static Route**





### **Basic? Hot Line**





### Advanced ? Gain & CID





### Advanced ? GSM PINs





### Advanced - Fax





### Advanced - Service





# Advanced - Filtering





# Advanced - Security





### Advanced ? GSM Web Callback





### Advanced ? GSM Callback





### Miscellaneous ? Call Status





# Miscellaneous ? System Status





### Miscellaneous? Alarm Status





### Miscellaneous ? GSM Status





# Miscellaneous? Call Log





# Miscellaneous ? System Log





# Miscellaneous - Ping





### Miscellaneous? BTS Selection





### Miscellaneous? GSM BTS Info





### LCR ? Black & White List





### LCR? Time Interval





# LCR? Tariff Group





### LCR? LCR Test





### SMS? Inbox





# SMS ? SMS New Message





### **GSM Gateway Series**

# Thank you!

AddPac Technology Co., Ltd. Sales and Marketing

Phone +82.2.568.3848 (KOREA) FAX +82.2.568.3847 (KOREA