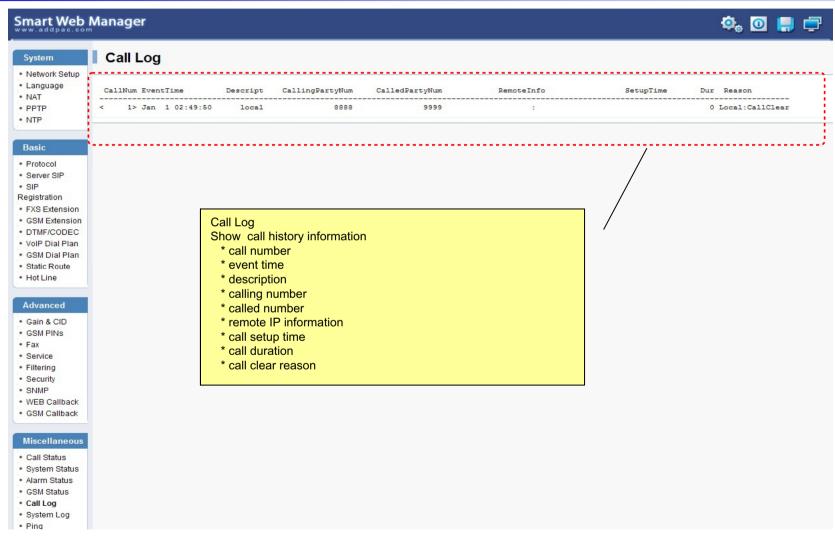

System? Network Setup



# System - Language





# System - NAT





# System - PPTP





# System - NTP





### **Basic - Protocol**





### **Basic? SIP Server**



### **Basic? FXS Extension**





### **Basic?** GSM Extension





### Basic? DTMF/CODEC





### Basic ? VoIP Dial Plan





### Basic? GSM Dial Plan





### **Basic? Static Route**





### **Basic? Hot Line**





### Advanced ? Gain & CID





### Advanced ? GSM PINs





### Advanced - Fax





### Advanced - Service





# Advanced - Filtering





# Advanced - Security





### Advanced ? GSM Web Callback





### Advanced ? GSM Callback





### Miscellaneous ? Call Status





# Miscellaneous ? System Status





### Miscellaneous? Alarm Status





### Miscellaneous ? GSM Status





# Miscellaneous? Call Log





# Miscellaneous ? System Log





# Miscellaneous - Ping





### Miscellaneous? BTS Selection





### Miscellaneous? GSM BTS Info





### LCR ? Black & White List





### LCR? Time Interval





# LCR? Tariff Group





### LCR? LCR Test





### SMS? Inbox





# SMS ? SMS New Message





### **GSM Gateway Series**

# Thank you!

AddPac Technology Co., Ltd. Sales and Marketing

Phone +82.2.568.3848 (KOREA) FAX +82.2.568.3847 (KOREA) E-mail sales@addpac.com