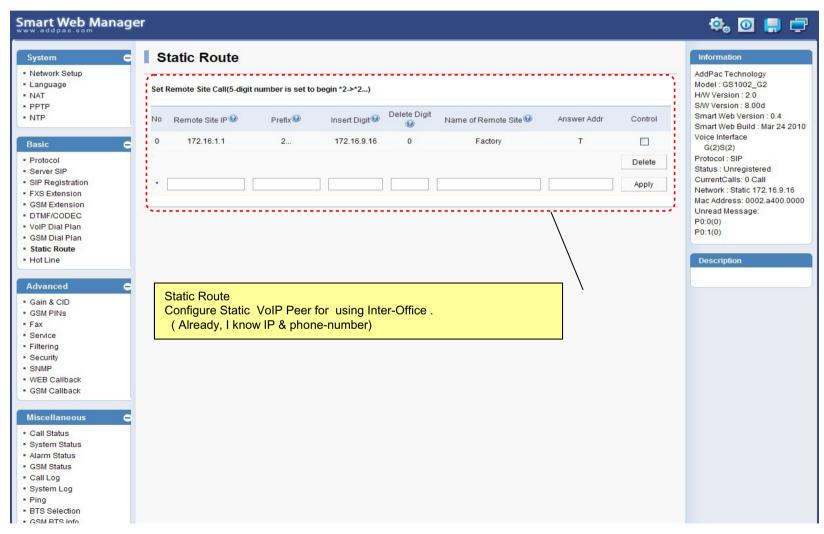

e, Filtering, Security
  - ? GSM Web Callback, GSM Callback
- ? Miscellaneous Configuration
  - ? Call Status, System Status, Alarm Status, GSM Status
  - ? Call Log, System Log, Ping, BTS Selection, GSM BTS Info
- ? LCR(Least Cost Routing)
  - ? Black & White List, Time Interval, Tariff Group, LCR Test

#### 뷨MS

? Inbox, SMS New Message

### Main Page Layout

Main Menu For easy system setup, provide the various menu and category





### System? Network Setup



# System - Language





# System - NAT





# System - PPTP





# System - NTP





### **Basic - Protocol**





### **Basic? SIP Server**



### **Basic? FXS Extension**





### **Basic?** GSM Extension





### Basic? DTMF/CODEC





### Basic ? VoIP Dial Plan





### Basic? GSM Dial Plan





### **Basic? Static Route**





### **Basic? Hot Line**





### Advanced ? Gain & CID





### Advanced ? GSM PINs





### Advanced - Fax





### Advanced - Service





# Advanced - Filtering





# Advanced - Security





### Advanced ? GSM Web Callback





### Advanced ? GSM Callback





### Miscellaneous ? Call Status





# Miscellaneous ? System Status





### Miscellaneous? Alarm Status





### Miscellaneous ? GSM Status





# Miscellaneous? Call Log





# Miscellaneous ? System Log





# Miscellaneous - Ping





### Miscellaneous? BTS Selection





### Miscellaneous? GSM BTS Info





### LCR ? Black & White List





### LCR? Time Interval





# LCR? Tariff Group





### LCR? LCR Test





### SMS? Inbox





# SMS ? SMS New Message





### **GSM Gateway Series**

# Thank you!

AddPac Technol