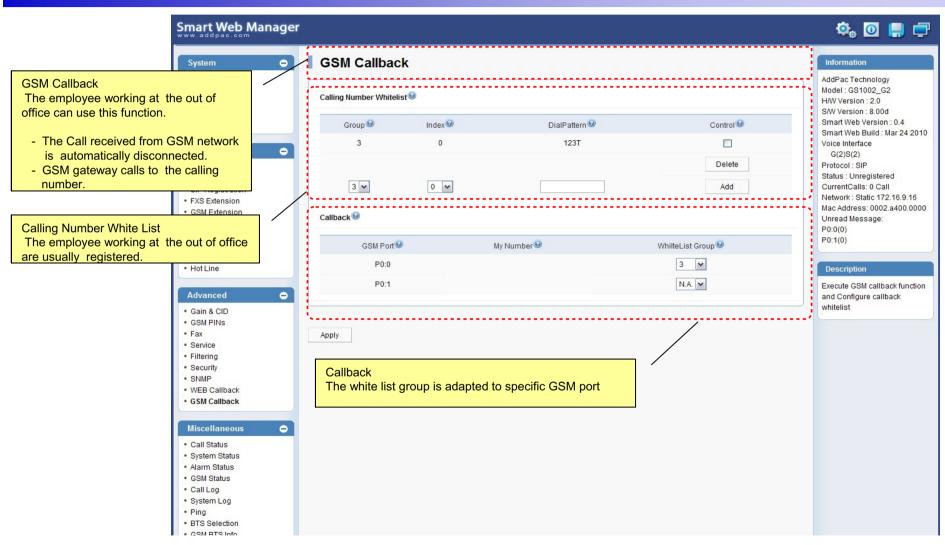

Time Interval, Tariff Group, LCR Test

#### 뷨MS

? Inbox, SMS New Message

### Main Page Layout

Main Menu For easy system setup, provide the various menu and category





### System? Network Setup



# System - Language





# System - NAT





# System - PPTP





# System - NTP





### **Basic - Protocol**





### **Basic? SIP Server**



### **Basic? FXS Extension**





### **Basic?** GSM Extension





### Basic? DTMF/CODEC





### Basic ? VoIP Dial Plan





### Basic? GSM Dial Plan





### **Basic? Static Route**





### **Basic? Hot Line**





### Advanced ? Gain & CID





### Advanced ? GSM PINs





### Advanced - Fax





### Advanced - Service





# Advanced - Filtering





# Advanced - Security





### Advanced ? GSM Web Callback





### Advanced ? GSM Callback





### Miscellaneous ? Call Status





# Miscellaneous ? System Status





### Miscellaneous? Alarm Status





### Miscellaneous ? GSM Status





# Miscellaneous? Call Log





# Miscellaneous ? System Log





# Miscellaneous - Ping





### Miscellaneous? BTS Selection





### Miscellaneous? GSM BTS Info





### LCR ? Black & White List





### LCR? Time Interval





# LCR? Tariff Group





### LCR? LCR Test





### SMS? Inbox





# SMS ? SMS New Message





### **GSM Gateway Series**

# Thank you!

AddPac Technology Co., Ltd. Sales and Marketing

Phone +82.2.568.3848 (KOREA) FAX +82.2.568.3847 (KOREA) E-mail sales@addpac.com