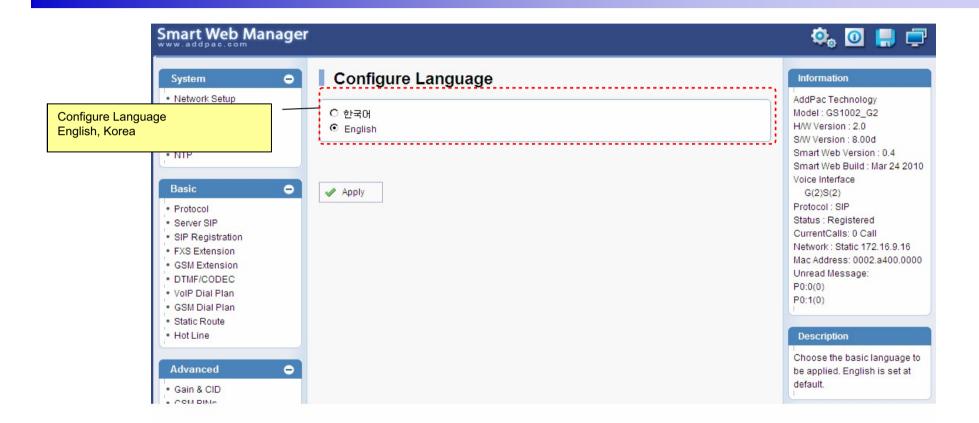

? Main Page Layout
- ? System Configuration
  - ? Network Setup, Language, NAT, PPTP, NTP
- ? Basic Configuration
  - ? Protocol, SIP Server, FXS Extension, GSM Extension
  - ? DTMF/CODEC, VoIP Dial Plan, GSM Dial Plan, Static Routing, Hot Line
- ? Advanced Configuration
  - ? Gain/CID, GSM PINs, FAX, Service, Filtering, Security
  - ? GSM Web Callback, GSM Callback
- ? Miscellaneous Configuration
  - ? Call Status, System Status, Alarm Status, GSM Status
  - ? Call Log, System Log, Ping, BTS Selection, GSM BTS Info
- ? LCR(Least Cost Routing)
  - ? Black & White List, Time Interval, Tariff Group, LCR Test

#### 뷨MS

? Inbox, SMS New Message

### Main Page Layout

Main Menu For easy system setup, provide the various menu and category





### System? Network Setup



# System - Language





# System - NAT





# System - PPTP





# System - NTP





### **Basic - Protocol**





### **Basic? SIP Server**



### **Basic? FXS Extension**





### **Basic?** GSM Extension





### Basic? DTMF/CODEC





### Basic ? VoIP Dial Plan





### Basic? GSM Dial Plan





### **Basic? Static Route**





### **Basic? Hot Line**





### Advanced ? Gain & CID





### Advanced ? GSM PINs





### Advanced - Fax





### Advanced - Service





# Advanced - Filtering





# Advanced - Security





### Advanced ? GSM Web Callback





### Advanced ? GSM Callback





### Miscellaneous ? Call Status





# Miscellaneous ? System Status





### Miscellaneous? Alarm Status





### Miscellaneous ? GSM Status





# Miscellaneous? Call Log





# Miscellaneous ? System Log





# Miscel