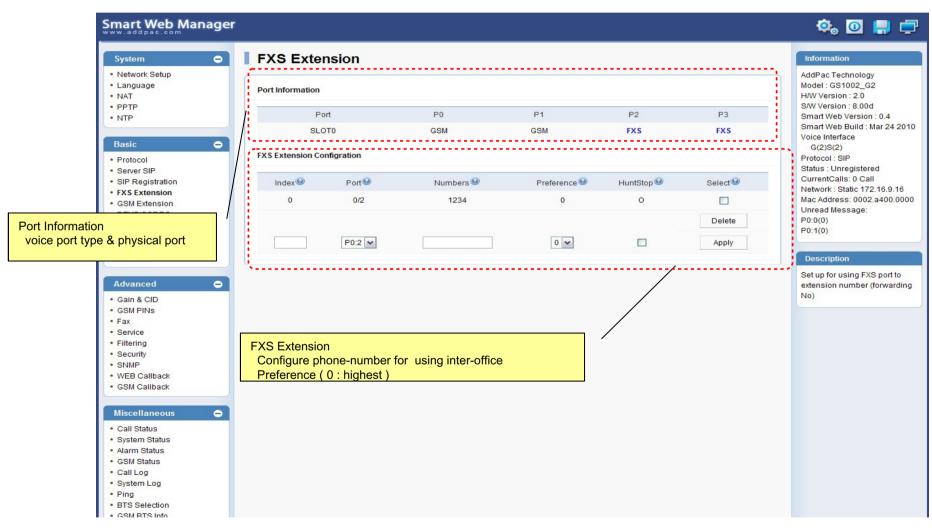

on, GSM Extension
  - ? DTMF/CODEC, VoIP Dial Plan, GSM Dial Plan, Static Routing, Hot Line
- ? Advanced Configuration
  - ? Gain/CID, GSM PINs, FAX, Service, Filtering, Security
  - ? GSM Web Callback, GSM Callback
- ? Miscellaneous Configuration
  - ? Call Status, System Status, Alarm Status, GSM Status
  - ? Call Log, System Log, Ping, BTS Selection, GSM BTS Info
- ? LCR(Least Cost Routing)
  - ? Black & White List, Time Interval, Tariff Group, LCR Test

#### 뷨MS

? Inbox, SMS New Message

### Main Page Layout

Main Menu For easy system setup, provide the various menu and category





### System? Network Setup



# System - Language





# System - NAT





# System - PPTP





# System - NTP





### **Basic - Protocol**





### **Basic? SIP Server**



### **Basic? FXS Extension**





### **Basic?** GSM Extension





### Basic? DTMF/CODEC





### Basic ? VoIP Dial Plan





### Basic? GSM Dial Plan





### **Basic? Static Route**





### **Basic? Hot Line**





### Advanced ? Gain & CID





### Advanced ? GSM PINs





### Advanced - Fax





### Advanced - Service





# Advanced - Filtering





# Advanced - Security





### Advanced ? GSM Web Callback





### Advanced ? GSM Callback





### Miscellaneous ? Call Status





# Miscellaneous ? System Status





### Miscellaneous? Alarm Status





### Miscellaneous ? GSM Status





# Miscellaneous? Call Log





# Miscellaneous ? System Log





# Miscellaneous - Ping





### Miscellaneous? BTS Selection





### Miscellaneous? GSM BTS Info





### LCR ? Black & White List





### LCR? Time Interval