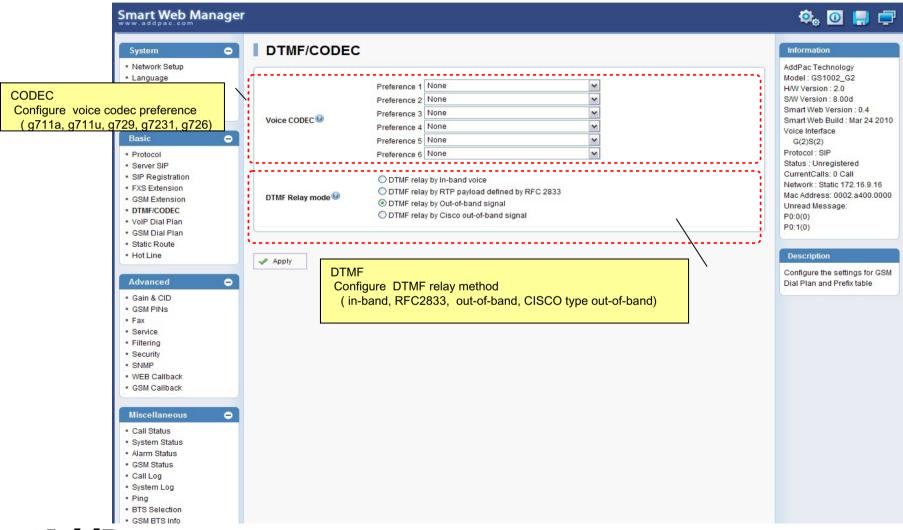

Plan, Static Routing, Hot Line
- ? Advanced Configuration
  - ? Gain/CID, GSM PINs, FAX, Service, Filtering, Security
  - ? GSM Web Callback, GSM Callback
- ? Miscellaneous Configuration
  - ? Call Status, System Status, Alarm Status, GSM Status
  - ? Call Log, System Log, Ping, BTS Selection, GSM BTS Info
- ? LCR(Least Cost Routing)
  - ? Black & White List, Time Interval, Tariff Group, LCR Test

#### 뷨MS

? Inbox, SMS New Message

### Main Page Layout

Main Menu For easy system setup, provide the various menu and category





### System? Network Setup



# System - Language





# System - NAT





# System - PPTP





# System - NTP





### **Basic - Protocol**





### **Basic? SIP Server**



### **Basic? FXS Extension**





### **Basic?** GSM Extension





### Basic? DTMF/CODEC





### Basic ? VoIP Dial Plan





### Basic? GSM Dial Plan





### **Basic? Static Route**





### **Basic? Hot Line**





### Advanced ? Gain & CID





### Advanced ? GSM PINs





### Advanced - Fax





### Advanced - Service





# Advanced - Filtering





# Advanced - Security





### Advanced ? GSM Web Callback





### Advanced ? GSM Callback





### Miscellaneous ? Call Status





# Miscellaneous ? System Status





### Miscellaneous? Alarm Status





### Miscellaneous ? GSM Status





# Miscellaneous? Call Log





# Miscellaneous ? System Log





# Miscellaneous - Ping





### Miscellaneous? BTS Selection





### Miscellaneous? GSM BTS Info





### LCR ? Black & White List





### LCR? Time Interval





# LCR? Tariff Group





### LCR? LCR Test





### SMS? I