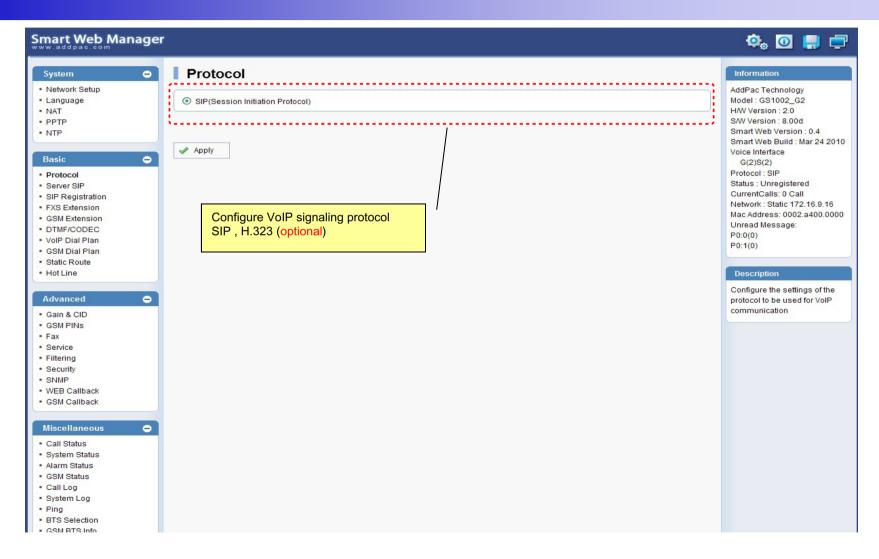

- ? Basic Configuration
  - ? Protocol, SIP Server, FXS Extension, GSM Extension
  - ? DTMF/CODEC, VoIP Dial Plan, GSM Dial Plan, Static Routing, Hot Line
- ? Advanced Configuration
  - ? Gain/CID, GSM PINs, FAX, Service, Filtering, Security
  - ? GSM Web Callback, GSM Callback
- ? Miscellaneous Configuration
  - ? Call Status, System Status, Alarm Status, GSM Status
  - ? Call Log, System Log, Ping, BTS Selection, GSM BTS Info
- ? LCR(Least Cost Routing)
  - ? Black & White List, Time Interval, Tariff Group, LCR Test

#### 뷨MS

? Inbox, SMS New Message

### Main Page Layout

Main Menu For easy system setup, provide the various menu and category





### System? Network Setup



# System - Language





# System - NAT





# System - PPTP





# System - NTP





### **Basic - Protocol**





### **Basic? SIP Server**



### **Basic? FXS Extension**





### **Basic?** GSM Extension





### Basic? DTMF/CODEC





### Basic ? VoIP Dial Plan





### Basic? GSM Dial Plan





### **Basic? Static Route**





### **Basic? Hot Line**





### Advanced ? Gain & CID





### Advanced ? GSM PINs





### Advanced - Fax





### Advanced - Service





# Advanced - Filtering





# Advanced - Security





### Advanced ? GSM Web Callback





### Advanced ? GSM Callback





### Miscellaneous ? Call Status





# Miscellaneous ? System Status





### Miscellaneous? Alarm Status





### Miscellaneous ? GSM Status





# Miscellaneous? Call Log





# Miscellaneous ? System Log





# Miscellaneous - Ping





### Miscellaneous? BTS Selection





### Miscellaneous? GSM BTS Info