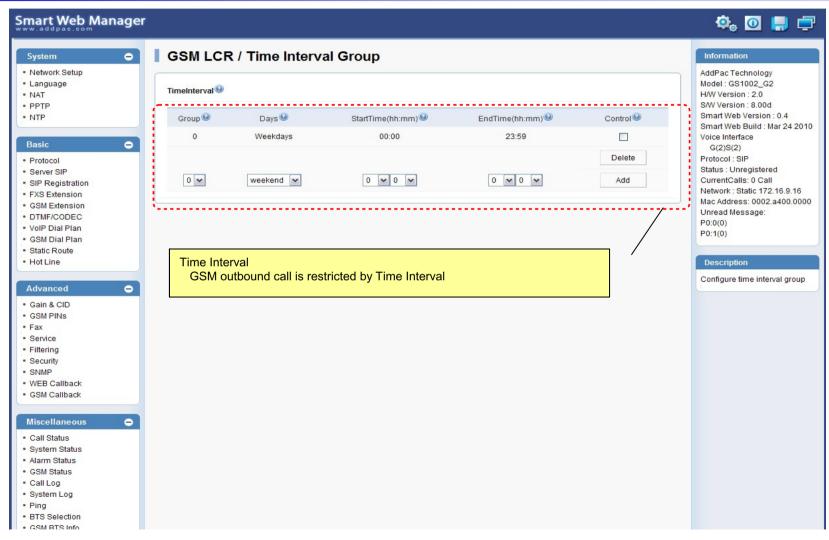

### **Basic?** GSM Extension





### Basic? DTMF/CODEC





### Basic ? VoIP Dial Plan





### Basic? GSM Dial Plan





### **Basic? Static Route**





### **Basic? Hot Line**





### Advanced ? Gain & CID





### Advanced ? GSM PINs





### Advanced - Fax





### Advanced - Service





# Advanced - Filtering





# Advanced - Security





### Advanced ? GSM Web Callback





### Advanced ? GSM Callback





### Miscellaneous ? Call Status





# Miscellaneous ? System Status





### Miscellaneous? Alarm Status





### Miscellaneous ? GSM Status





# Miscellaneous? Call Log





# Miscellaneous ? System Log





# Miscellaneous - Ping





### Miscellaneous? BTS Selection





### Miscellaneous? GSM BTS Info





### LCR ? Black & White List





### LCR? Time Interval





# LCR? Tariff Group





### LCR? LCR Test





### SMS? Inbox





# SMS ? SMS New Message





### **GSM Gateway Series**

# Thank you!

AddPac Technology Co., Ltd. Sales and Marketing

Phone +82.2.568.3848 (KOREA) FAX +82.2.568.3847 (KOREA) E-mail sales@addpac.com