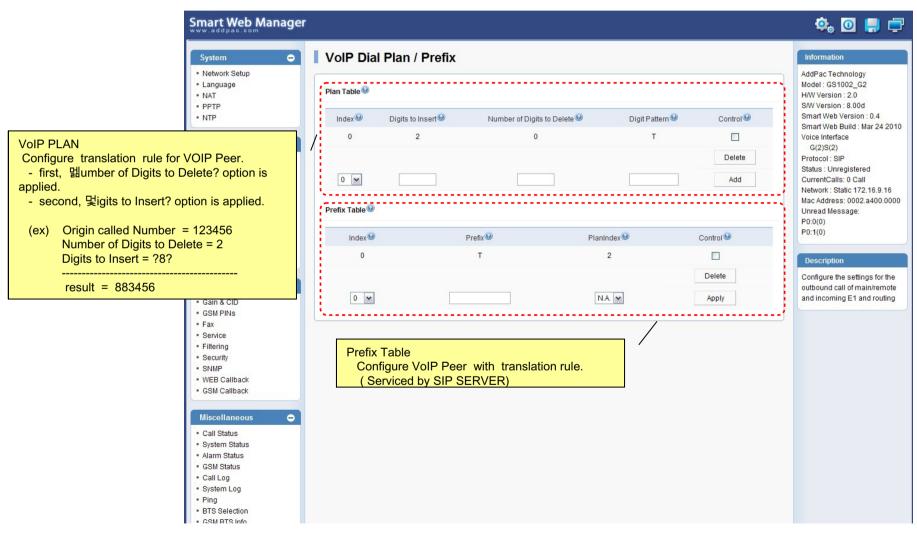

? Advanced Configuration
  - ? Gain/CID, GSM PINs, FAX, Service, Filtering, Security
  - ? GSM Web Callback, GSM Callback
- ? Miscellaneous Configuration
  - ? Call Status, System Status, Alarm Status, GSM Status
  - ? Call Log, System Log, Ping, BTS Selection, GSM BTS Info
- ? LCR(Least Cost Routing)
  - ? Black & White List, Time Interval, Tariff Group, LCR Test

#### 뷨MS

? Inbox, SMS New Message

### Main Page Layout

Main Menu For easy system setup, provide the various menu and category





### System? Network Setup



# System - Language





# System - NAT





# System - PPTP





# System - NTP





### **Basic - Protocol**





### **Basic? SIP Server**



### **Basic? FXS Extension**





### **Basic?** GSM Extension





### Basic? DTMF/CODEC





### Basic ? VoIP Dial Plan





### Basic? GSM Dial Plan





### **Basic? Static Route**





### **Basic? Hot Line**





### Advanced ? Gain & CID





### Advanced ? GSM PINs





### Advanced - Fax





### Advanced - Service





# Advanced - Filtering





# Advanced - Security





### Advanced ? GSM Web Callback





### Advanced ? GSM Callback





### Miscellaneous ? Call Status





# Miscellaneous ? System Status





### Miscellaneous? Alarm Status





### Miscellaneous ? GSM Status





# Miscellaneous? Call Log





# Miscellaneous ? System Log





# Miscellaneous - Ping





### Miscellaneous? BTS Selection





### Miscellaneous? GSM BTS Info





### LCR ? Black & White List





### LCR? Time Interval





# LCR? Tariff Group





### LCR? LCR Test





### SMS? Inbox





# SMS ? SMS New Messag