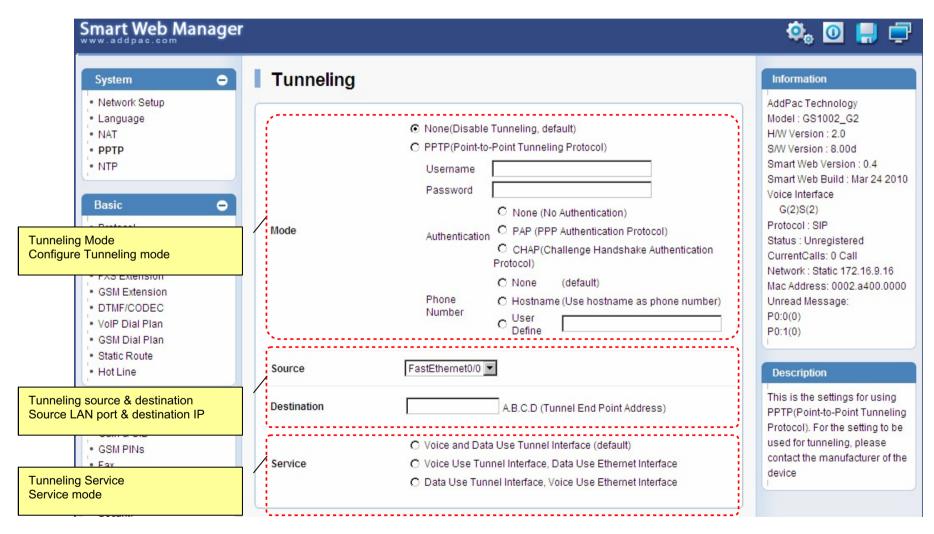

ion
  - ? Network Setup, Language, NAT, PPTP, NTP
- ? Basic Configuration
  - ? Protocol, SIP Server, FXS Extension, GSM Extension
  - ? DTMF/CODEC, VoIP Dial Plan, GSM Dial Plan, Static Routing, Hot Line
- ? Advanced Configuration
  - ? Gain/CID, GSM PINs, FAX, Service, Filtering, Security
  - ? GSM Web Callback, GSM Callback
- ? Miscellaneous Configuration
  - ? Call Status, System Status, Alarm Status, GSM Status
  - ? Call Log, System Log, Ping, BTS Selection, GSM BTS Info
- ? LCR(Least Cost Routing)
  - ? Black & White List, Time Interval, Tariff Group, LCR Test

#### 뷨MS

? Inbox, SMS New Message

### Main Page Layout

Main Menu For easy system setup, provide the various menu and category





### System? Network Setup



# System - Language





# System - NAT





# System - PPTP





# System - NTP





### **Basic - Protocol**





### **Basic? SIP Server**



### **Basic? FXS Extension**





### **Basic?** GSM Extension





### Basic? DTMF/CODEC





### Basic ? VoIP Dial Plan





### Basic? GSM Dial Plan





### **Basic? Static Route**





### **Basic? Hot Line**





### Advanced ? Gain & CID





### Advanced ? GSM PINs





### Advanced - Fax





### Advanced - Service





# Advanced - Filtering





# Advanced - Security





### Advanced ? GSM Web Callback





### Advanced ? GSM Callback





### Miscellaneous ? Call Status





# Miscellaneous ? System Status





### Miscellaneous? Alarm Status





### Miscellaneous ? GSM Status





# Miscellaneous? Call Log





# Miscellaneous ? System Log





# Miscellaneous - Ping





### Miscellaneous? BT