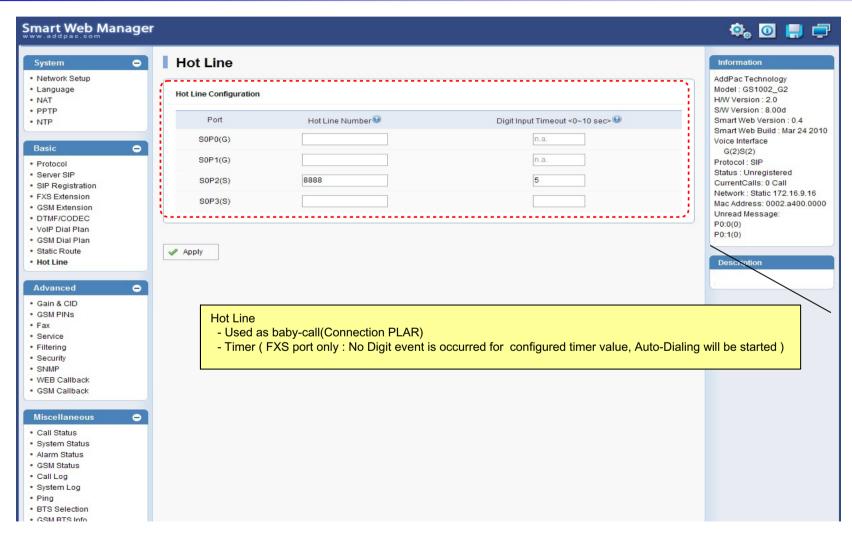

GSM Web Callback, GSM Callback
- ? Miscellaneous Configuration
  - ? Call Status, System Status, Alarm Status, GSM Status
  - ? Call Log, System Log, Ping, BTS Selection, GSM BTS Info
- ? LCR(Least Cost Routing)
  - ? Black & White List, Time Interval, Tariff Group, LCR Test

#### 뷨MS

? Inbox, SMS New Message

### Main Page Layout

Main Menu For easy system setup, provide the various menu and category





### System? Network Setup



# System - Language





# System - NAT





# System - PPTP





# System - NTP





### **Basic - Protocol**





### **Basic? SIP Server**



### **Basic? FXS Extension**





### **Basic?** GSM Extension





### Basic? DTMF/CODEC





### Basic ? VoIP Dial Plan





### Basic? GSM Dial Plan





### **Basic? Static Route**





### **Basic? Hot Line**





### Advanced ? Gain & CID





### Advanced ? GSM PINs





### Advanced - Fax





### Advanced - Service





# Advanced - Filtering





# Advanced - Security





### Advanced ? GSM Web Callback





### Advanced ? GSM Callback





### Miscellaneous ? Call Status





# Miscellaneous ? System Status





### Miscellaneous? Alarm Status





### Miscellaneous ? GSM Status





# Miscellaneous? Call Log





# Miscellaneous ? System Log





# Miscellaneous - Ping





### Miscellaneous? BTS Selection





### Miscellaneous? GSM BTS Info





### LCR ? Black & White List





### LCR? Time Interval





# LCR? Tariff Group





### LCR? LCR Test





### SMS? Inbox





# SMS ? SMS New Message





### **GSM Gateway Series**

# Thank you!

AddPac Technology Co., Ltd. Sales and Marke