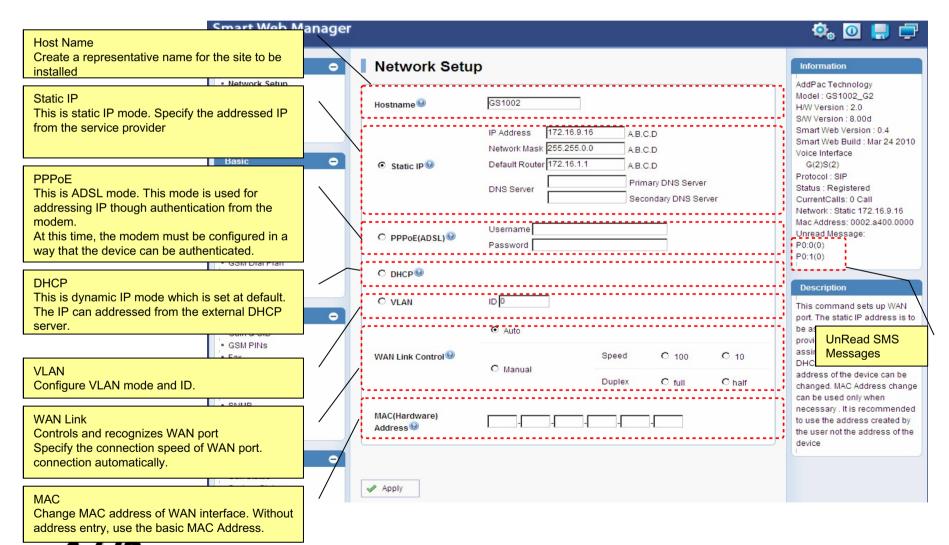

eting

#### Contents

- ? Main Page Layout
- ? System Configuration
  - ? Network Setup, Language, NAT, PPTP, NTP
- ? Basic Configuration
  - ? Protocol, SIP Server, FXS Extension, GSM Extension
  - ? DTMF/CODEC, VoIP Dial Plan, GSM Dial Plan, Static Routing, Hot Line
- ? Advanced Configuration
  - ? Gain/CID, GSM PINs, FAX, Service, Filtering, Security
  - ? GSM Web Callback, GSM Callback
- ? Miscellaneous Configuration
  - ? Call Status, System Status, Alarm Status, GSM Status
  - ? Call Log, System Log, Ping, BTS Selection, GSM BTS Info
- ? LCR(Least Cost Routing)
  - ? Black & White List, Time Interval, Tariff Group, LCR Test

#### 뷨MS

? Inbox, SMS New Message

### Main Page Layout

Main Menu For easy system setup, provide the various menu and category





### System? Network Setup



# System - Language





# System - NAT





# System - PPTP





# System - NTP





### **Basic - Protocol**





### **Basic? SIP Server**



### **Basic? FXS Extension**





### **Basic?** GSM Extension





### Basic? DTMF/CODEC





### Basic ? VoIP Dial Plan





### Basic? GSM Dial Plan





### **Basic? Static Route**





### **Basic? Hot Line**





### Advanced ? Gain & CID





### Advanced ? GSM PINs





### Advanced - Fax





### Advanced - Service





# Advanced - Filtering





# Advanced - Security





### Advanced ? GSM Web Callback





### Advanced ? GSM Callback





### Miscellaneous ? Call Status





# Miscellaneous ? System Status





### Miscellaneous? Alarm Status





### Miscellaneous ? GSM Status





# Miscellaneous? Call Log





# Miscellaneous ? S