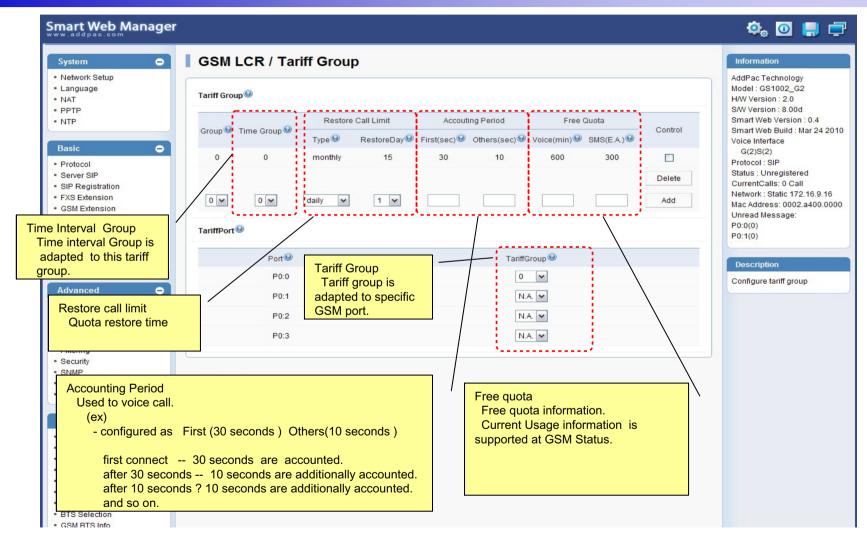

xtension





### Basic? DTMF/CODEC





### Basic ? VoIP Dial Plan





### Basic? GSM Dial Plan





### **Basic? Static Route**





### **Basic? Hot Line**





### Advanced ? Gain & CID





### Advanced ? GSM PINs





### Advanced - Fax





### Advanced - Service





# Advanced - Filtering





# Advanced - Security





### Advanced ? GSM Web Callback





### Advanced ? GSM Callback





### Miscellaneous ? Call Status





# Miscellaneous ? System Status





### Miscellaneous? Alarm Status





### Miscellaneous ? GSM Status





# Miscellaneous? Call Log





# Miscellaneous ? System Log





# Miscellaneous - Ping





### Miscellaneous? BTS Selection





### Miscellaneous? GSM BTS Info





### LCR ? Black & White List





### LCR? Time Interval





# LCR? Tariff Group





### LCR? LCR Test





### SMS? Inbox





# SMS ? SMS New Message





### **GSM Gateway Series**

# Thank you!

AddPac Technology Co., Ltd. Sales and Marketing

Phone +82.2.568.3848 (KOREA) FAX +82.2.568.3847 (KOREA) E-mail sales@addpac.com