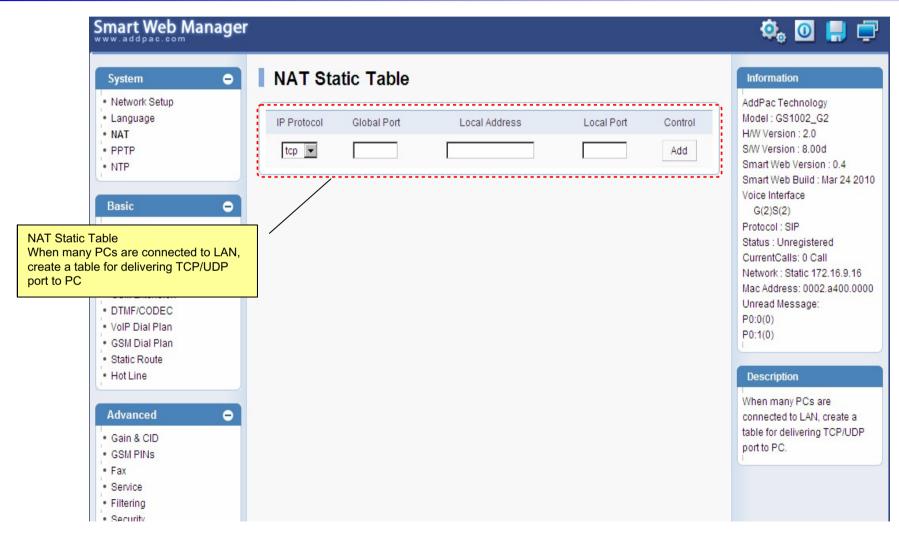

- ? System Configuration
  - ? Network Setup, Language, NAT, PPTP, NTP
- ? Basic Configuration
  - ? Protocol, SIP Server, FXS Extension, GSM Extension
  - ? DTMF/CODEC, VoIP Dial Plan, GSM Dial Plan, Static Routing, Hot Line
- ? Advanced Configuration
  - ? Gain/CID, GSM PINs, FAX, Service, Filtering, Security
  - ? GSM Web Callback, GSM Callback
- ? Miscellaneous Configuration
  - ? Call Status, System Status, Alarm Status, GSM Status
  - ? Call Log, System Log, Ping, BTS Selection, GSM BTS Info
- ? LCR(Least Cost Routing)
  - ? Black & White List, Time Interval, Tariff Group, LCR Test

#### 뷨MS

? Inbox, SMS New Message

### Main Page Layout

Main Menu For easy system setup, provide the various menu and category





### System? Network Setup



# System - Language





# System - NAT





# System - PPTP





# System - NTP





### **Basic - Protocol**





### **Basic? SIP Server**



### **Basic? FXS Extension**





### **Basic?** GSM Extension





### Basic? DTMF/CODEC





### Basic ? VoIP Dial Plan





### Basic? GSM Dial Plan





### **Basic? Static Route**





### **Basic? Hot Line**





### Advanced ? Gain & CID





### Advanced ? GSM PINs





### Advanced - Fax





### Advanced - Service





# Advanced - Filtering





# Advanced - Security





### Advanced ? GSM Web Callback





### Advanced ? GSM Callback





### Miscellaneous ? Call Status





# Miscellaneous ? System Status





### Miscellaneous? Alarm Status





### Miscellaneous ? GSM Status





# Miscellaneous? Call Log





# Miscellaneous ? System Log





# Miscellaneous - Ping