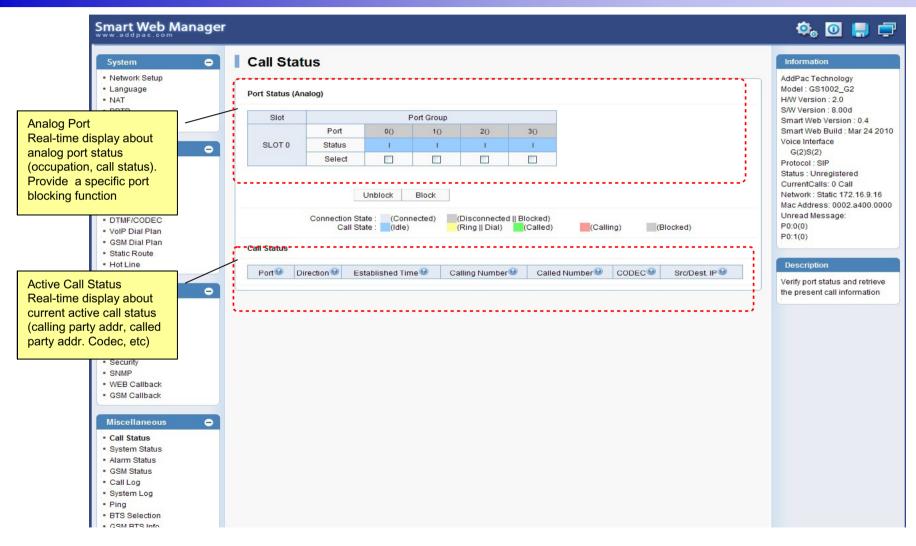

t

#### 뷨MS

? Inbox, SMS New Message

### Main Page Layout

Main Menu For easy system setup, provide the various menu and category





### System? Network Setup



# System - Language





# System - NAT





# System - PPTP





# System - NTP





### **Basic - Protocol**





### **Basic? SIP Server**



### **Basic? FXS Extension**





### **Basic?** GSM Extension





### Basic? DTMF/CODEC





### Basic ? VoIP Dial Plan





### Basic? GSM Dial Plan





### **Basic? Static Route**





### **Basic? Hot Line**





### Advanced ? Gain & CID





### Advanced ? GSM PINs





### Advanced - Fax





### Advanced - Service





# Advanced - Filtering





# Advanced - Security





### Advanced ? GSM Web Callback





### Advanced ? GSM Callback





### Miscellaneous ? Call Status





# Miscellaneous ? System Status





### Miscellaneous? Alarm Status





### Miscellaneous ? GSM Status





# Miscellaneous? Call Log





# Miscellaneous ? System Log





# Miscellaneous - Ping





### Miscellaneous? BTS Selection





### Miscellaneous? GSM BTS Info





### LCR ? Black & White List





### LCR? Time Interval





# LCR? Tariff Group





### LCR? LCR Test





### SMS? Inbox





# SMS ? SMS New Message





### **GSM Gateway Series**

# Thank you!

AddPac Technology Co., Ltd. Sales and Marketing

Phone +82.2.568.3848 (KOREA) FAX +82.2.568.3847 (KOREA) E-mail sales@addpac.com