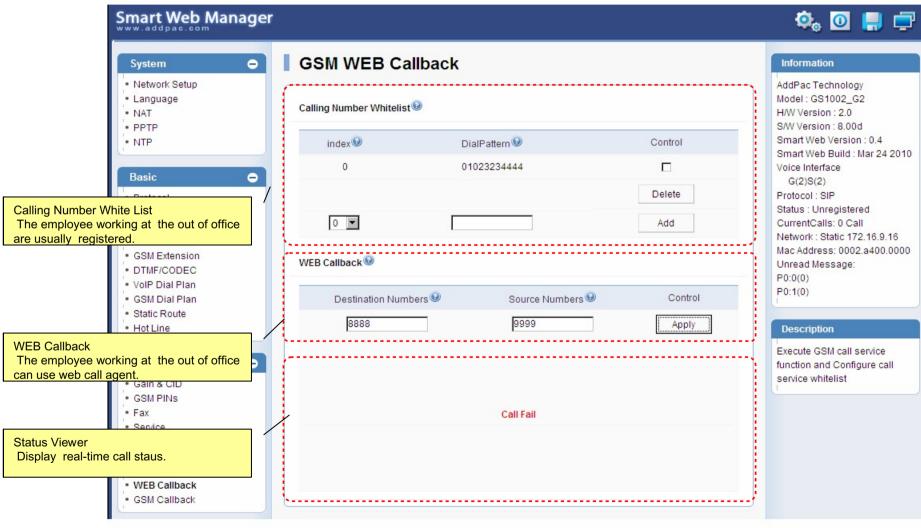

outing)
  - ? Black & White List, Time Interval, Tariff Group, LCR Test

#### 뷨MS

? Inbox, SMS New Message

### Main Page Layout

Main Menu For easy system setup, provide the various menu and category





### System? Network Setup



# System - Language





# System - NAT





# System - PPTP





# System - NTP





### **Basic - Protocol**





### **Basic? SIP Server**



### **Basic? FXS Extension**





### **Basic?** GSM Extension





### Basic? DTMF/CODEC





### Basic ? VoIP Dial Plan





### Basic? GSM Dial Plan





### **Basic? Static Route**





### **Basic? Hot Line**





### Advanced ? Gain & CID





### Advanced ? GSM PINs





### Advanced - Fax





### Advanced - Service





# Advanced - Filtering





# Advanced - Security





### Advanced ? GSM Web Callback





### Advanced ? GSM Callback





### Miscellaneous ? Call Status





# Miscellaneous ? System Status





### Miscellaneous? Alarm Status





### Miscellaneous ? GSM Status





# Miscellaneous? Call Log





# Miscellaneous ? System Log





# Miscellaneous - Ping





### Miscellaneous? BTS Selection





### Miscellaneous? GSM BTS Info





### LCR ? Black & White List





### LCR? Time Interval





# LCR? Tariff Group





### LCR? LCR Test





### SMS? Inbox





# SMS ? SMS New Message





### **GSM Gateway Series**

# Thank you!

AddPac Technology Co., Ltd. Sales and Marketing

Phone +82.2.568.3848 (KOREA) FAX +82.2.568.3847 (KOREA) E-mail sales@addpac.com