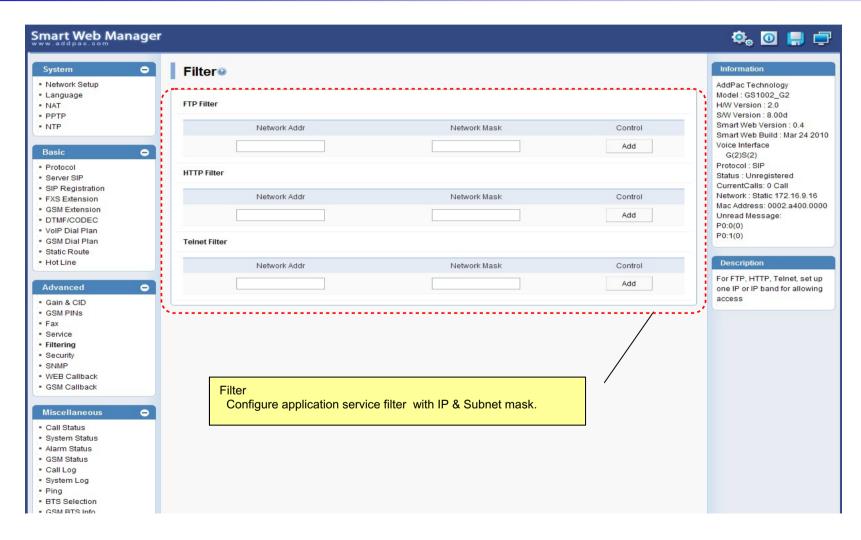

stem Log, Ping, BTS Selection, GSM BTS Info
- ? LCR(Least Cost Routing)
  - ? Black & White List, Time Interval, Tariff Group, LCR Test

#### 뷨MS

? Inbox, SMS New Message

### Main Page Layout

Main Menu For easy system setup, provide the various menu and category





### System? Network Setup



# System - Language





# System - NAT





# System - PPTP





# System - NTP





### **Basic - Protocol**





### **Basic? SIP Server**



### **Basic? FXS Extension**





### **Basic?** GSM Extension





### Basic? DTMF/CODEC





### Basic ? VoIP Dial Plan





### Basic? GSM Dial Plan





### **Basic? Static Route**





### **Basic? Hot Line**





### Advanced ? Gain & CID





### Advanced ? GSM PINs





### Advanced - Fax





### Advanced - Service





# Advanced - Filtering





# Advanced - Security





### Advanced ? GSM Web Callback





### Advanced ? GSM Callback





### Miscellaneous ? Call Status





# Miscellaneous ? System Status





### Miscellaneous? Alarm Status





### Miscellaneous ? GSM Status





# Miscellaneous? Call Log





# Miscellaneous ? System Log





# Miscellaneous - Ping





### Miscellaneous? BTS Selection





### Miscellaneous? GSM BTS Info





### LCR ? Black & White List





### LCR? Time Interval





# LCR? Tariff Group





### LCR? LCR Test





### SMS? Inbox





# SMS ? SMS New Message





### **GSM Gateway Series**

# Thank you!

AddPac Technology Co., Ltd. Sales and Marketing

Phone +82.2.568.3848 (KOREA) FAX +82.2.568.3847 (KOREA) E-mail sales@addpac.com