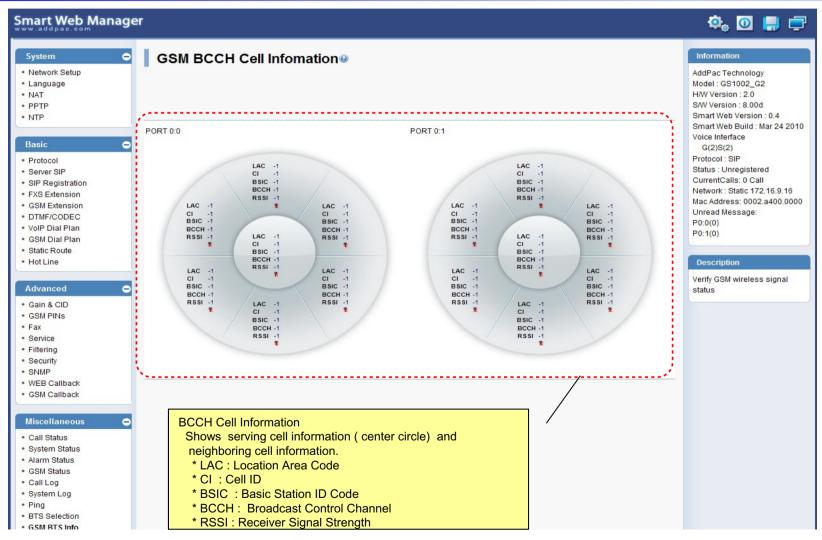

### **Basic? SIP Server**



### **Basic? FXS Extension**





### **Basic?** GSM Extension





### Basic? DTMF/CODEC





### Basic ? VoIP Dial Plan





### Basic? GSM Dial Plan





### **Basic? Static Route**





### **Basic? Hot Line**





### Advanced ? Gain & CID





### Advanced ? GSM PINs





### Advanced - Fax





### Advanced - Service





# Advanced - Filtering





# Advanced - Security





### Advanced ? GSM Web Callback





### Advanced ? GSM Callback





### Miscellaneous ? Call Status





# Miscellaneous ? System Status





### Miscellaneous? Alarm Status





### Miscellaneous ? GSM Status





# Miscellaneous? Call Log





# Miscellaneous ? System Log





# Miscellaneous - Ping





### Miscellaneous? BTS Selection





### Miscellaneous? GSM BTS Info





### LCR ? Black & White List





### LCR? Time Interval





# LCR? Tariff Group





### LCR? LCR Test





### SMS? Inbox





# SMS ? SMS New Message





### **GSM Gateway Series**

# Thank you!

AddPac Technology Co., Ltd. Sales and Marketing

Phone +82.2.568.3848 (KOREA) FAX +82.2.568.3847 (KOREA) E-mail sales@addpac.com