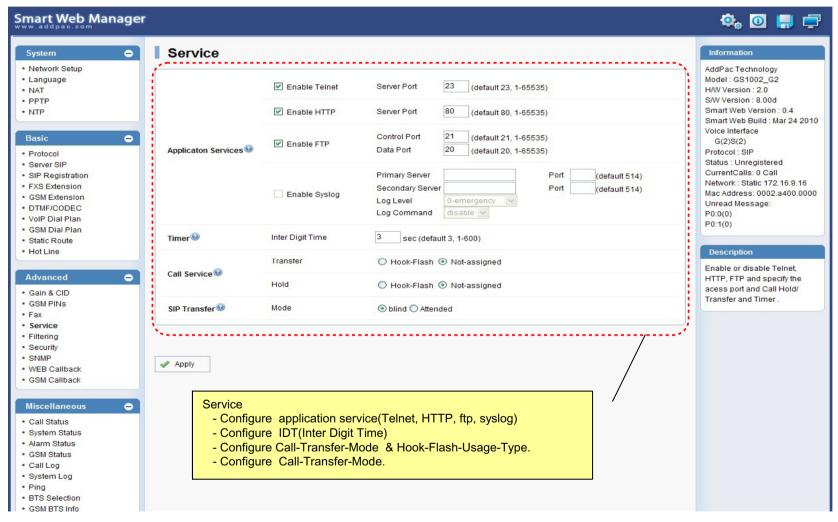

SM Status
  - ? Call Log, System Log, Ping, BTS Selection, GSM BTS Info
- ? LCR(Least Cost Routing)
  - ? Black & White List, Time Interval, Tariff Group, LCR Test

#### 뷨MS

? Inbox, SMS New Message

### Main Page Layout

Main Menu For easy system setup, provide the various menu and category





### System? Network Setup



# System - Language





# System - NAT





# System - PPTP





# System - NTP





### **Basic - Protocol**





### **Basic? SIP Server**



### **Basic? FXS Extension**





### **Basic?** GSM Extension





### Basic? DTMF/CODEC





### Basic ? VoIP Dial Plan





### Basic? GSM Dial Plan





### **Basic? Static Route**





### **Basic? Hot Line**





### Advanced ? Gain & CID





### Advanced ? GSM PINs





### Advanced - Fax





### Advanced - Service





# Advanced - Filtering





# Advanced - Security





### Advanced ? GSM Web Callback





### Advanced ? GSM Callback





### Miscellaneous ? Call Status





# Miscellaneous ? System Status





### Miscellaneous? Alarm Status





### Miscellaneous ? GSM Status





# Miscellaneous? Call Log





# Miscellaneous ? System Log





# Miscellaneous - Ping





### Miscellaneous? BTS Selection





### Miscellaneous? GSM BTS Info





### LCR ? Black & White List





### LCR? Time Interval





# LCR? Tariff Group





### LCR? LCR Test





### SMS? Inbox





# SMS ? SMS New Message





### **GSM Gateway Series**

# Thank you!

AddPac Technology Co., Ltd. Sales and Marketing

Phone +82.2.568.3848 (KOREA) FAX +82.2.568.3847 (KOREA) E-mail sales@addpac.com