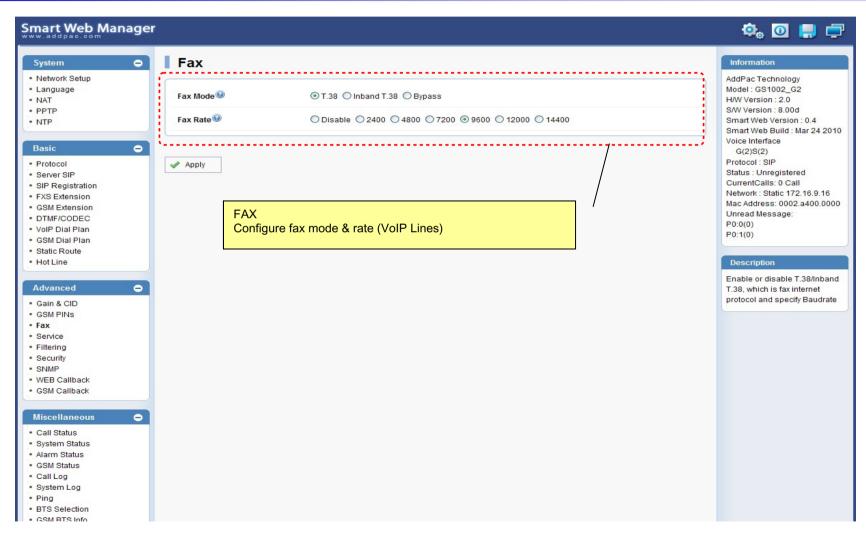

stem Status, Alarm Status, GSM Status
  - ? Call Log, System Log, Ping, BTS Selection, GSM BTS Info
- ? LCR(Least Cost Routing)
  - ? Black & White List, Time Interval, Tariff Group, LCR Test

#### 뷨MS

? Inbox, SMS New Message

### Main Page Layout

Main Menu For easy system setup, provide the various menu and category





### System? Network Setup



# System - Language





# System - NAT





# System - PPTP





# System - NTP





### **Basic - Protocol**





### **Basic? SIP Server**



### **Basic? FXS Extension**





### **Basic?** GSM Extension





### Basic? DTMF/CODEC





### Basic ? VoIP Dial Plan





### Basic? GSM Dial Plan





### **Basic? Static Route**





### **Basic? Hot Line**





### Advanced ? Gain & CID





### Advanced ? GSM PINs





### Advanced - Fax





### Advanced - Service





# Advanced - Filtering





# Advanced - Security





### Advanced ? GSM Web Callback





### Advanced ? GSM Callback





### Miscellaneous ? Call Status





# Miscellaneous ? System Status





### Miscellaneous? Alarm Status





### Miscellaneous ? GSM Status





# Miscellaneous? Call Log





# Miscellaneous ? System Log





# Miscellaneous - Ping





### Miscellaneous? BTS Selection





### Miscellaneous? GSM BTS Info





### LCR ? Black & White List





### LCR? Time Interval





# LCR? Tariff Group





### LCR? LCR Test





### SMS? Inbox





# SMS ? SMS New Message





### **GSM Gateway Series**

# Thank you!

AddPac Technology Co., Ltd. Sales and Marketing

Phone +82.2.568.3848 (KOREA) FAX +82.2.568.3847 (KOREA) E-mail sales@addpac.co