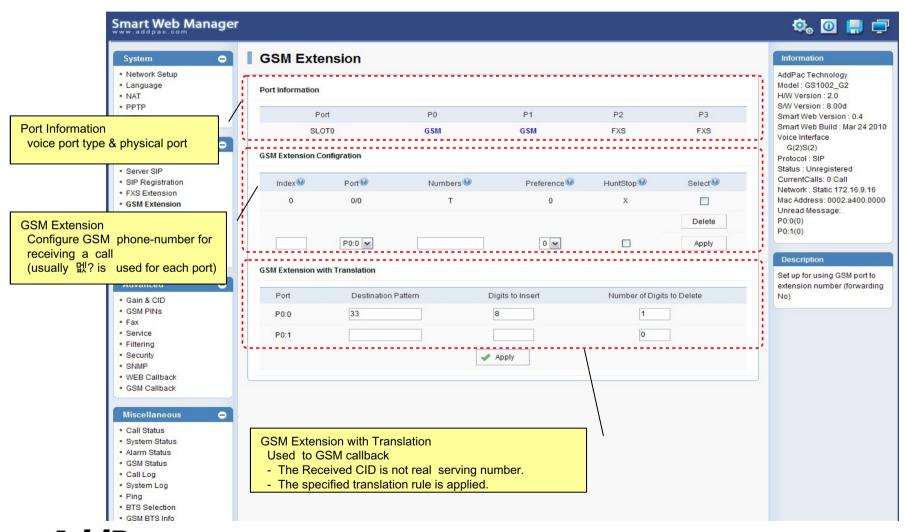

, VoIP Dial Plan, GSM Dial Plan, Static Routing, Hot Line
- ? Advanced Configuration
  - ? Gain/CID, GSM PINs, FAX, Service, Filtering, Security
  - ? GSM Web Callback, GSM Callback
- ? Miscellaneous Configuration
  - ? Call Status, System Status, Alarm Status, GSM Status
  - ? Call Log, System Log, Ping, BTS Selection, GSM BTS Info
- ? LCR(Least Cost Routing)
  - ? Black & White List, Time Interval, Tariff Group, LCR Test

#### 뷨MS

? Inbox, SMS New Message

### Main Page Layout

Main Menu For easy system setup, provide the various menu and category





### System? Network Setup



# System - Language





# System - NAT





# System - PPTP





# System - NTP





### **Basic - Protocol**





### **Basic? SIP Server**



### **Basic? FXS Extension**





### **Basic?** GSM Extension





### Basic? DTMF/CODEC





### Basic ? VoIP Dial Plan





### Basic? GSM Dial Plan





### **Basic? Static Route**





### **Basic? Hot Line**





### Advanced ? Gain & CID





### Advanced ? GSM PINs





### Advanced - Fax





### Advanced - Service





# Advanced - Filtering





# Advanced - Security





### Advanced ? GSM Web Callback





### Advanced ? GSM Callback





### Miscellaneous ? Call Status





# Miscellaneous ? System Status





### Miscellaneous? Alarm Status





### Miscellaneous ? GSM Status





# Miscellaneous? Call Log





# Miscellaneous ? System Log





# Miscellaneous - Ping





### Miscellaneous? BTS Selection





### Miscellaneous? GSM BTS Info





### LCR ? Black & White List





### LCR? Time Interval





# LCR? Tariff Group





### LC