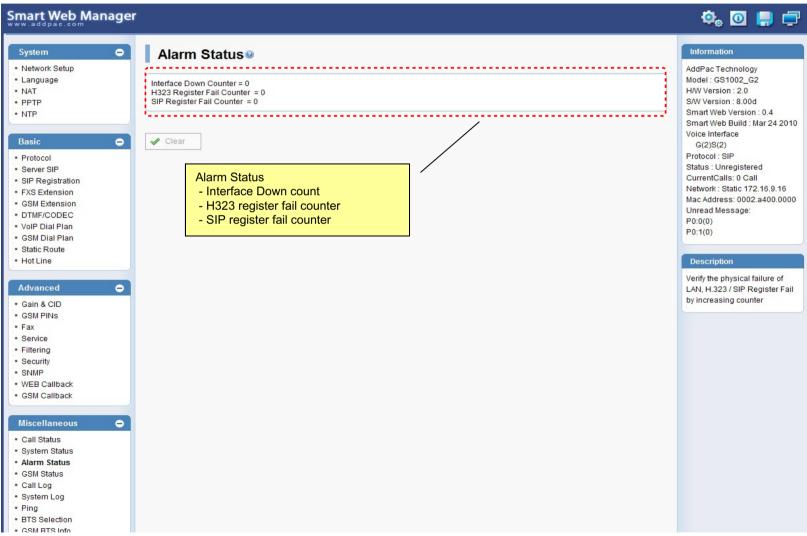

easy system setup, provide the various menu and category





### System? Network Setup



# System - Language





# System - NAT





# System - PPTP





# System - NTP





### **Basic - Protocol**





### **Basic? SIP Server**



### **Basic? FXS Extension**





### **Basic?** GSM Extension





### Basic? DTMF/CODEC





### Basic ? VoIP Dial Plan





### Basic? GSM Dial Plan





### **Basic? Static Route**





### **Basic? Hot Line**





### Advanced ? Gain & CID





### Advanced ? GSM PINs





### Advanced - Fax





### Advanced - Service





# Advanced - Filtering





# Advanced - Security





### Advanced ? GSM Web Callback





### Advanced ? GSM Callback





### Miscellaneous ? Call Status





# Miscellaneous ? System Status





### Miscellaneous? Alarm Status





### Miscellaneous ? GSM Status





# Miscellaneous? Call Log





# Miscellaneous ? System Log





# Miscellaneous - Ping





### Miscellaneous? BTS Selection





### Miscellaneous? GSM BTS Info





### LCR ? Black & White List





### LCR? Time Interval





# LCR? Tariff Group





### LCR? LCR Test





### SMS? Inbox





# SMS ? SMS New Message





### **GSM Gateway Series**

# Thank you!

AddPac Technology Co., Ltd. Sales and Marketing

Phone +82.2.568.3848 (KOREA) FAX +82.2.568.3847 (KOREA) E-mail sales@addpac.com