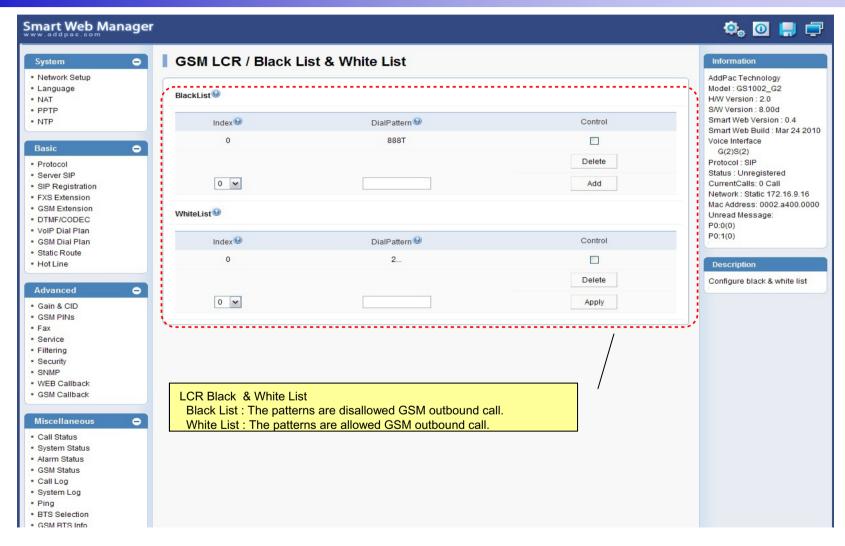

## **Basic? FXS Extension**





### **Basic?** GSM Extension





### Basic? DTMF/CODEC





### Basic ? VoIP Dial Plan





### Basic? GSM Dial Plan





### **Basic? Static Route**





### **Basic? Hot Line**





### Advanced ? Gain & CID





### Advanced ? GSM PINs





### Advanced - Fax





### Advanced - Service





# Advanced - Filtering





# Advanced - Security





### Advanced ? GSM Web Callback





### Advanced ? GSM Callback





### Miscellaneous ? Call Status





# Miscellaneous ? System Status





### Miscellaneous? Alarm Status





### Miscellaneous ? GSM Status





# Miscellaneous? Call Log





# Miscellaneous ? System Log





# Miscellaneous - Ping





### Miscellaneous? BTS Selection





### Miscellaneous? GSM BTS Info





### LCR ? Black & White List





### LCR? Time Interval





# LCR? Tariff Group





### LCR? LCR Test





### SMS? Inbox





# SMS ? SMS New Message





### **GSM Gateway Series**

# Thank you!

AddPac Technology Co., Ltd. Sales and Marketing

Phone +82.2.568.3848 (KOREA) FAX +82.2.568.3847 (KOREA) E-mail sales@addpac.com