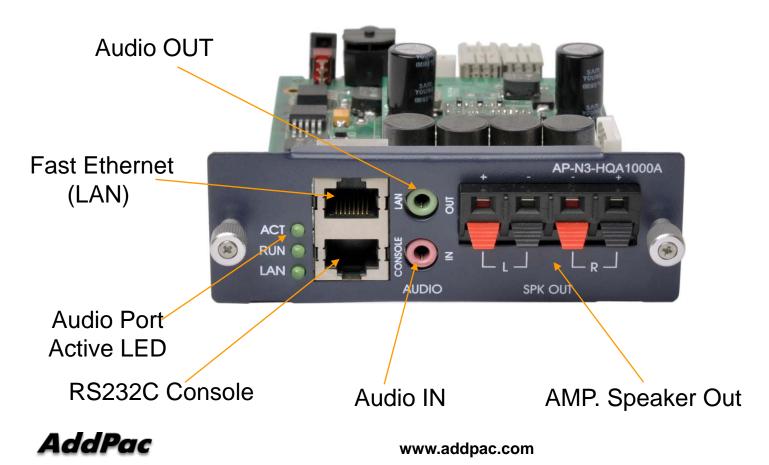

#### AP-N3-HQA1000ABoard

AP1605DC IP Audio Broadcasting Terminal

#### **AP1605 Audio Module**

| Audio Module Type | Audio Module Features                                            |
|-------------------|------------------------------------------------------------------|
| AP-N1-HQA1000A    | One(1)-Channel Audio In/Out Port                                 |
|                   | One(1) Fast Ethernet Port                                        |
|                   | One(1) RS232C Port                                               |
|                   | Audio Encoding/Decoding Service                                  |
| AP-N3-HQA1000A    | Audio IN<br>Audio OUT<br>AMP. Built-in Speaker Out (Left, Right) |
|                   | 40hm Speaker : 50Watt                                            |
|                   | 8ohm Speaker : 30Watt                                            |
|                   | High Quality Codec, G.711 Audio Codec                            |