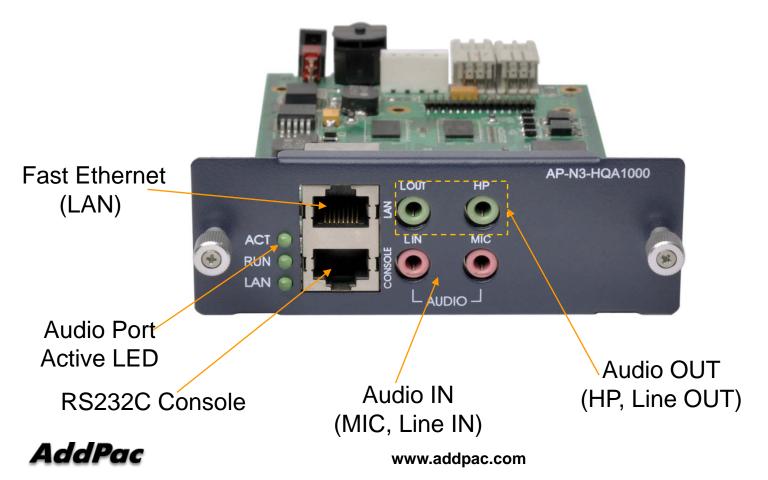

#### AP-N3-HQA1000 Board

AP1605DC IP Audio Broadcasting Terminal

### AP-N3-HQA1000 Module