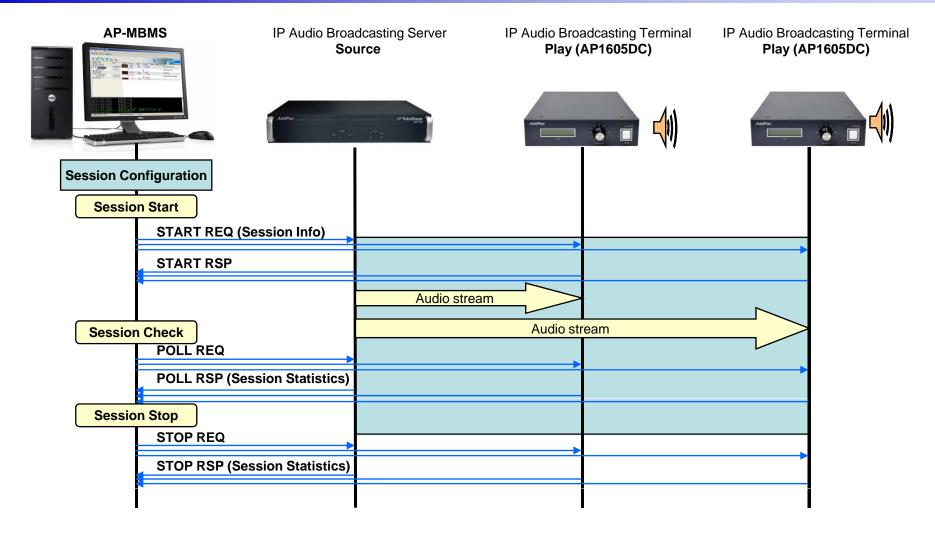

## **IP Audio Broadcasting Signal Flow**

#### AP1605DC IP Audio Broadcasting Terminal

AddPac