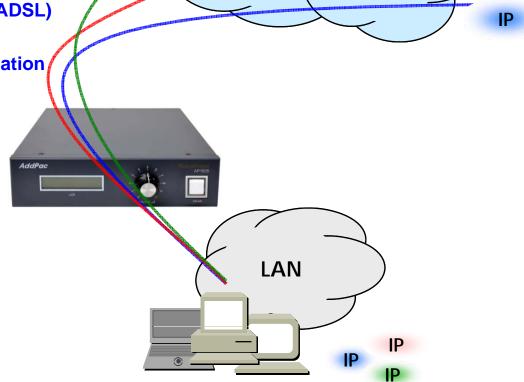

## **IP Audio Broadcasting Signal Flow**

#### AP1605DC IP Audio Broadcasting Terminal

AddPac