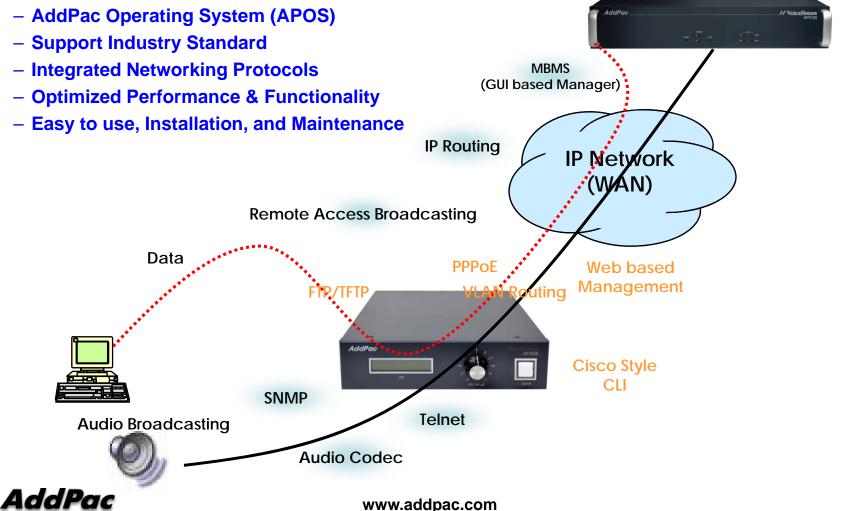

## **APOS<sup>™</sup> Service Features**

AP1605DC IP Audio Broadcasting Terminal

- IP Routing Protocols
  - Multi-protocol Internetworking Services
  - Static & Default IP routing
- WAN Protocols
  - Point-to-Point Protocol (PPPoE for ADSL)
  - IEEE 802.3 Ethernet
  - PPTP support for secure communication

#### Network Managements

- Standard SNMP Agent (MIB v2) Support
- Remote Management using Console, Telnet
- Web based Management using HTTP Server Interface

#### • Security Functions

- Standard & Extended IP Access List
- Enable/Disable for Specific Network Protocols
- Multi-level User Account Management
- Auto-disconnect for Telnet/Console Sessions
- PPP User Authentication Supports (PAP & CHAP)

#### • Operation & Managements

- System Performance Analysis for Process, CPU, Connection Interface
- Debugging, System Auditing, and Diagnostics Support
- System Booting and Auto-rebooting with Watchdog Feature
- System Managements with Data Logging
- IP Traffic Statistics with Accounting

#### Network Protocols

- DHCP Server & Relay Functions
- Network Address Translation (NAT) Function
- Port Address Translation (PAT) Function
- Transparent Bridging (IEEE Standard) Function
  - Spanning Tree Bridging Protocol Support
  - Remote Bridging Support
  - Concurrent Routing and Bridging Support
- Cisco Style Command Line Interface (CLI)
- Network time Protocol (NTP) Support