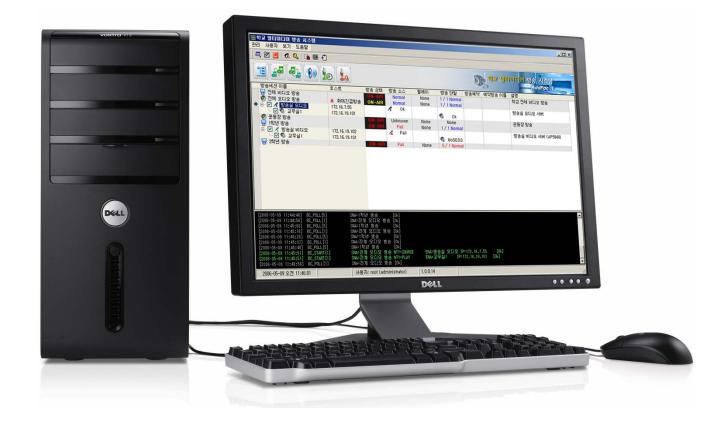

## MBMS S/W Startup (Example)

| □ 말 말 말 말 말 말 말 말 말 말 말 말 말 말 말 말 말 말 말                                                                                                                                                                                                                                                                                            |                                                                                          |                                                              |                    |                              |                       |                     |                     | ×   |
|------------------------------------------------------------------------------------------------------------------------------------------------------------------------------------------------------------------------------------------------------------------------------------------------------------------------------------|------------------------------------------------------------------------------------------|--------------------------------------------------------------|--------------------|------------------------------|-----------------------|---------------------|---------------------|-----|
|                                                                                                                                                                                                                                                                                                                                    |                                                                                          |                                                              |                    |                              |                       |                     |                     | -   |
|                                                                                                                                                                                                                                                                                                                                    | 0                                                                                        |                                                              |                    |                              | 0                     | 년 <del>의</del> 교 일= | 비미디와 방송 시스템         |     |
| 방송세션 이름                                                                                                                                                                                                                                                                                                                            | 호스트 빙                                                                                    | ː송 상태   방송 소스                                                | 릴레이                | 방송 단말                        | 방송예약                  | 예약방송 이름             | 설명                  |     |
| 당첨 비디오 방송 ♥ 전체 오디오 방송                                                                                                                                                                                                                                                                                                              | (<br>🔒 화재긴급방송 🤇                                                                          | ON-AIR Normal<br>ON-AIR Normal                               | None<br>None       | 1 / 1 Normal<br>1 / 1 Normal |                       |                     | 학교 전체 비디오 방송        |     |
| ♦ ⊡ ♥ ★ 방송실 오디오♥ ♥ ₩ 교무실1                                                                                                                                                                                                                                                                                                          | 172, 16, 7, 55<br>172, 16, 19, 101                                                       | 📌 Ok                                                         |                    | 🗐 Ok                         |                       |                     | 방송실 오디오 서버          |     |
| ● 운동장 방송<br>등 1학년 방송                                                                                                                                                                                                                                                                                                               |                                                                                          | ON-AIR Unknown<br>ON-AIR Fail                                | None<br>None       | None<br>1 / 1 Normal         |                       |                     | 운동장 방송              |     |
| ☐ ♥ 옷 방송실 비디오 ↓ ♥ ♥ ♥ ♥ ♥ ♥ ♥ ♥ ♥ ♥ ♥ ♥ ♥ ♥ ♥ ♥ ♥ ♥ ♥                                                                                                                                                                                                                                                                              | 172.16.19.102<br>172.16.19.101                                                           | 🔏 Fail                                                       |                    | NoSESS                       |                       |                     | 방송실 비디오 서버 (AP5840) |     |
|                                                                                                                                                                                                                                                                                                                                    | (                                                                                        | DN-AIR Fail                                                  | None               | 0 / 1 Normal                 |                       |                     |                     |     |
|                                                                                                                                                                                                                                                                                                                                    |                                                                                          |                                                              |                    |                              |                       |                     |                     |     |
| [2006-05-09 11:44:46] BC_POLL[5]<br>[2008-05-09 11:44:56] BC_POLL[1]<br>[2006-05-09 11:45:16] BC_POLL[5]<br>[2008-05-09 11:45:16] BC_POLL[1]<br>[2008-05-09 11:45:26] BC_POLL[5]<br>[2008-05-09 11:45:37] BC_POLL[5]<br>[2008-05-09 11:45:51] BC_START[1]<br>[2008-05-09 11:45:51] BC_START[1]<br>[2008-05-09 11:45:56] BC_POLL[1] | SNA=1학년 방<br>SNA=전체 오[<br>SNA=1학년 방<br>SNA=1학년 방<br>SNA=1학년 방<br>SNA=7전체 오[<br>SNA=전체 오[ | 디오 방송 [0k]<br>·송 [0k]<br>디오 방송 [0k]<br>·송 [0k]<br>디오 방송 [0k] | ENA=방송술<br>ENA=고무술 | 일오디오 IP=172<br>일1 IP=172.1   | 2.16.7.55<br>6.19.101 | [0k]<br>[0k]        |                     | •   |
| 2006-05-09 오전 11:46:01                                                                                                                                                                                                                                                                                                             | 사용자: roo                                                                                 | t (administrator)                                            | 1, 0, 0, 14        |                              |                       |                     |                     | _/_ |