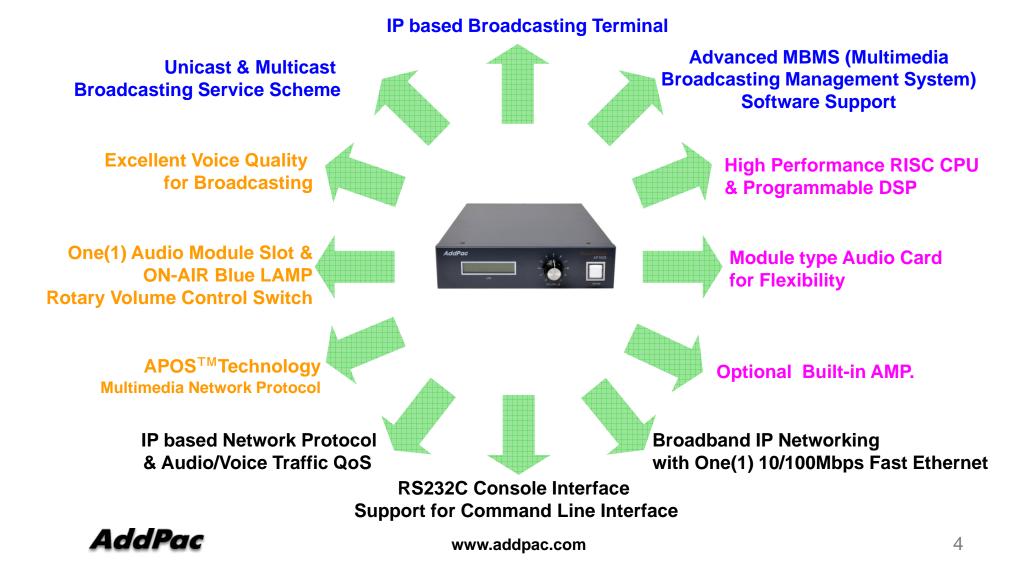

#### AP1605DC IP Audio Broadcasting Terminal

- IP based Audio Broadcasting Terminal Solution
- Hardware Architecture for Audio Broadcasting Terminal Service
- One(1) Module Slot for Audio Encoding & Decoding Service
- Remote Broadcasting Service at terminal side
- High Quality Audio Codec Support (High Quality Codec, G.711, etc)
- Unicast and Multicast Broadcasting Scheme
- Enhanced MBMS (Multimedia Broadcasting Management System) Support
- One(1) channel Audio IN/OUT Port
- Optional Built-In Digital AMP.
- On-AIR Blue LAMP
- Volume Control Rotary Switch at front panel
- High-Quality Audio/Voice Service
- Firmware Upgradeable Architecture
- Broadcasting Solution with Outstanding Network Service Capability
- DC Power Supply

#### **Product Highlights**

AP1605DC IP Audio Broadcasting Terminal

- RISC Microprocessor Computing Power
- High-end Programmable DSP Hardware Architecture
- One(1) Module Slot for Audio Broadcasting Codec Module
- High Quality Audio Encoding/Decoding Service
- ON-AIR Blue LAMP
- Rotary Volume Control Switch
- DC Power Supply Support
- Option Module : AP-N3-HQA1000
  - One(1) 10/100Mbps Fast Ethernet (RJ45)
  - One(1) RS-232C Interface (RJ45) for Command Line Interface
  - Stereo Audio Input/Output Connector
- Option Module : AP-N3-HQA1000A
  - One(1) 10/100Mbps Fast Ethernet (RJ45)
  - One(1) RS-232C Interface (RJ45) for Command Line Interface
  - Stereo Audio Input/Output Connector