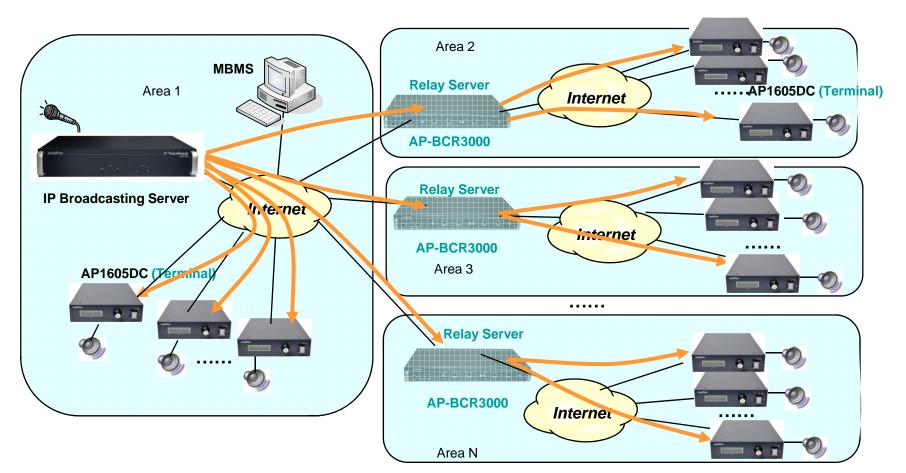

## **IP Audio Broadcasting Signal Flow**

#### AP1605DC IP Audio Broadcasting Terminal

AddPac

## Multicast Service Network Diagram

AP1605DC IP Audio Broadcasting Terminal

- Multicast protocol based such as IGMP Protocol

- Available to broadcast multi destination with single channel bandwidth

## Unicast Service Network Diagram

AP1605DC IP Audio Broadcasting Terminal

#### **Unicasting Service Network**

AddPac