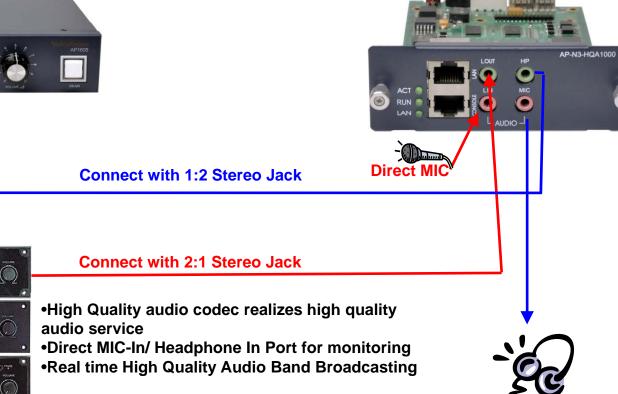

#### AP-N3-HQA1000 Board

AP1605DC IP Audio Broadcasting Terminal

### AP-N3-HQA1000 Module