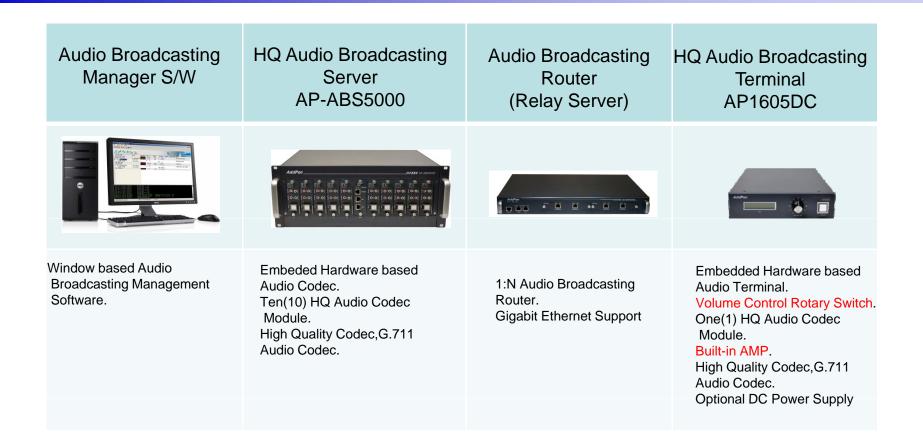

#### MBMS (Multimedia Broadcast Management System)

- MS Windows Graphical User Interface (GUI) based Audio Broadcasting Management
- Service Group Configuration
- Scheduled Broadcasting
- Status Monitoring
- Report Service
- Embedded Media file Manager

## MBMS 2.0 Software Features

- User Registration Management
- User Access Restriction
- Broadcasting System Management
- Broadcasting Session Management
- Scheduling Broadcasting and On-time Broadcasting
- Emergency Broadcasting Management
- Scheduling Stop Management
- Event Log Management
- MBMS System Redundancy & Auto Data Backup

## MBMS 2.0 Software Features