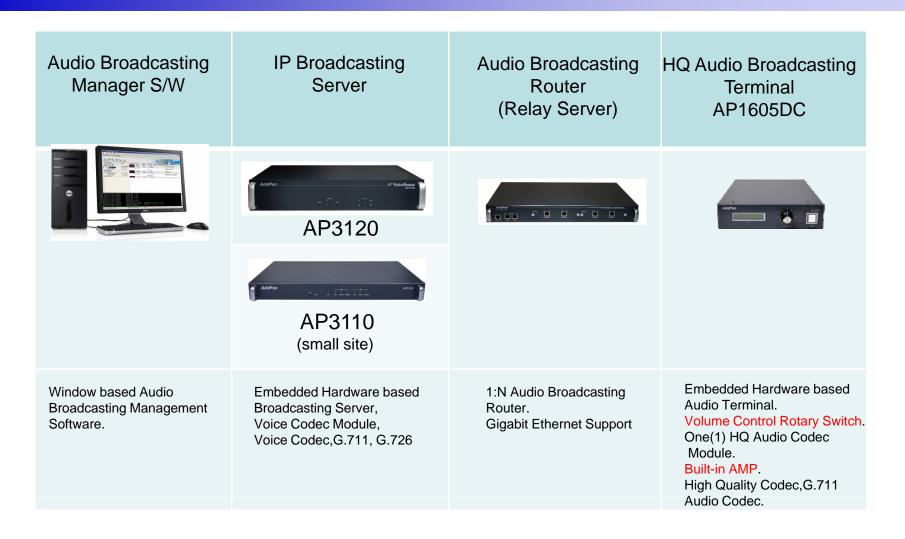

#### MBMS (Multimedia Broadcast Management System)

- MS Windows Graphical User Interface (GUI) based Audio Broadcasting Management
- Service Group Configuration
- Scheduled Broadcasting
- Status Monitoring
- Report Service
- Embedded Media file Manager

## MBMS 2.0 Software Features

- User Registration Management
- User Access Restriction
- Broadcasting System Management
- Broadcasting Session Management
- Scheduling Broadcasting and On-time Broadcasting
- Emergency Broadcasting Management
- Scheduling Stop Management
- Event Log Management
- MBMS System Redundancy & Auto Data Backup

## MBMS 2.0 Software Features