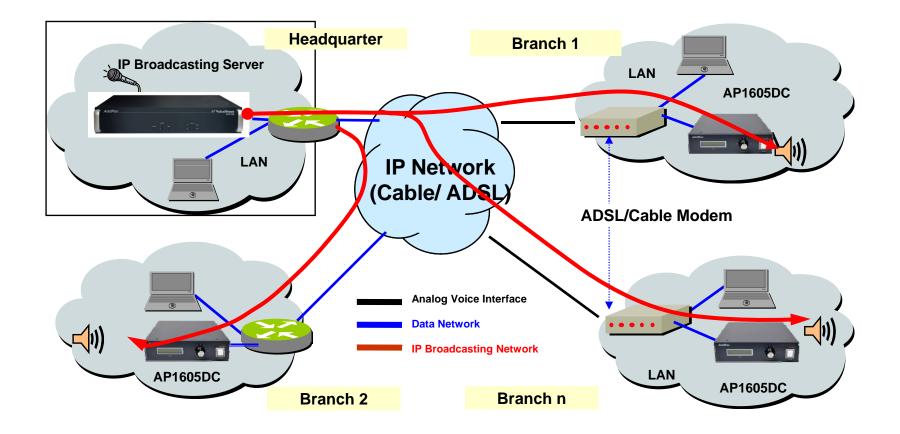

## **IP Audio Broadcasting Signal Flow**

#### AP1605DC IP Audio Broadcasting Terminal

AddPac