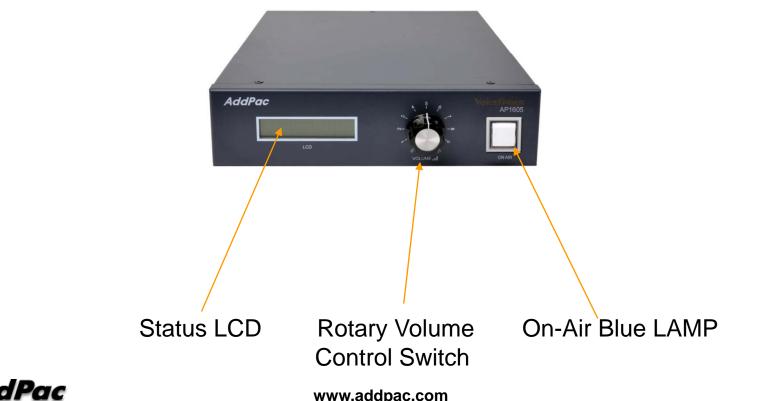

#### **AP1605 Front Side**

AP1605DC IP Audio Broadcasting Terminal

AP1605DC IP Audio Broadcasting Terminal