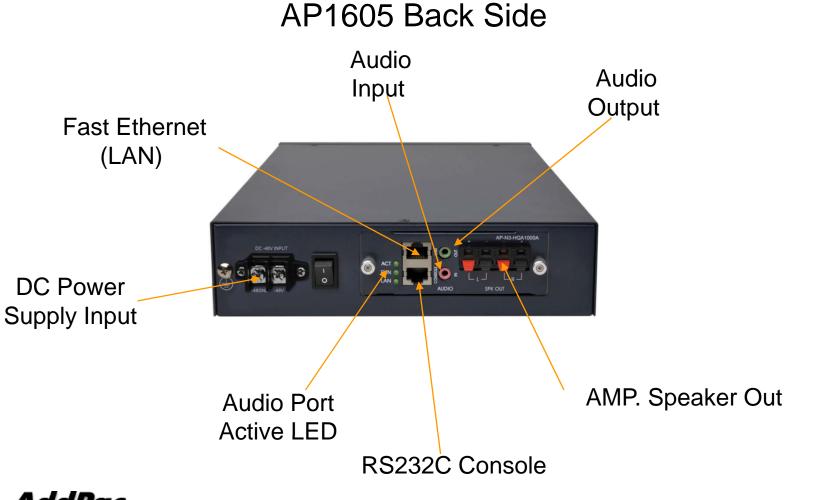

#### AP1605DC IP Audio Broadcasting Terminal

Inter PAM-DECK

www.addpac.com

Headphone

RISC

CPU

High-end

DSP