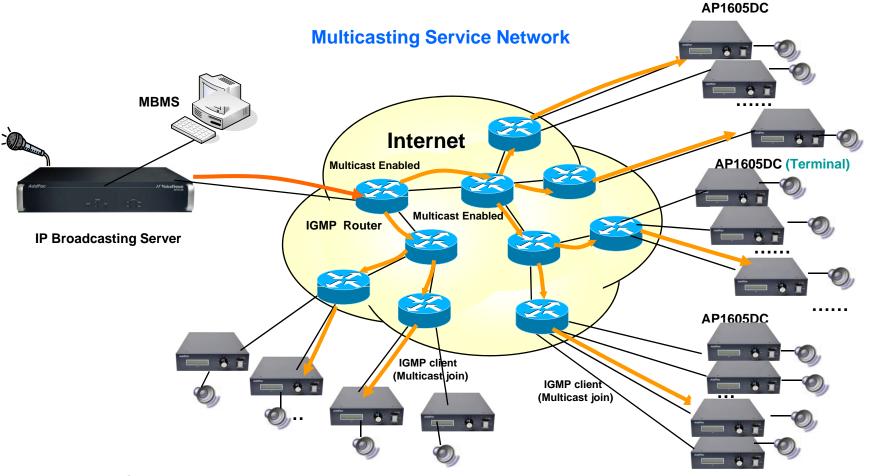

## Multicast Service Network Diagram

AP1605DC IP Audio Broadcasting Terminal

- Multicast protocol based such as IGMP Protocol

- Available to broadcast multi destination with single channel bandwidth