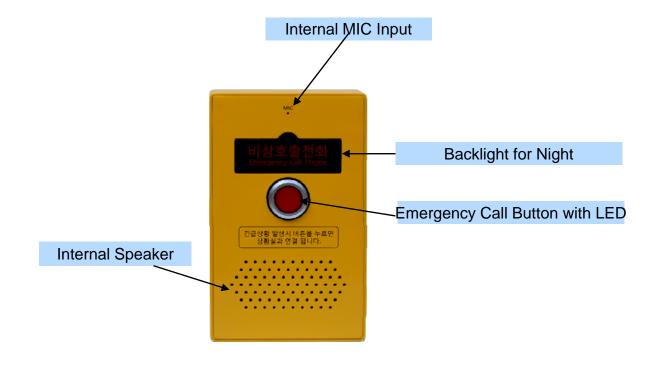

#### Front Side

AP-EIP60L Emergency Call IP Phone

#### AP-EIP60L Emergency Call IP Phone

- High Performance Emergency Call IP Phone Solution
- Emergency Call IP Phone Solution for Indoor Application
- Full Duplex Voice Communication
- One(1) 10/100Mbps Fast Ethernet
- PoE(Power over Ethernet) Support
- High Quality Speaker Phone Features
- SIP VoIP Signaling Stack Embedded
- Powerful Acoustic Echo Canceller Chip Embedded
- Powerful Network Protocols (PPPoE, DHCP, Static Routing, etc)
- Firmware Upgradeable Architecture
- Advanced Voice QoS Mechanism

AP-EIP60L Emergency Call IP Phone

- RISC+DSP Microprocessor Computing Power
- Audio and Voice Interface
  - Internal MIC
  - Internal Speaker
- Emergency Call Button & LAMP
- Network Interface
  - One(1) 10/100Mbps Fast Ethernet
- Power Supply
  - Power over Ethernet (Option)
  - External Power Adaptor