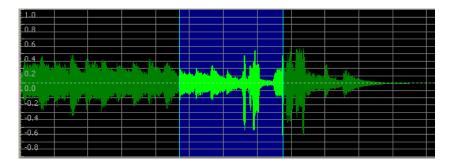

#### Voice Recording Management Software

- Call History Management (search/modify/delete/save)
- Media Play Management (Play/Stop/Seek/Pause)
- Live Call List Management, Live Call Monitoring
- Local Backup (File Manager Support, PC HDD, DVD) and Local Play
- User Management (registration/modify/delete/search)
- Server Status (CPU/Memory/HDD) & Event Monitoring
- Waveform Analyzing Function
- Recording Source Management (VoIP Gateway, IP Phone, etc)
- Live Recording Board