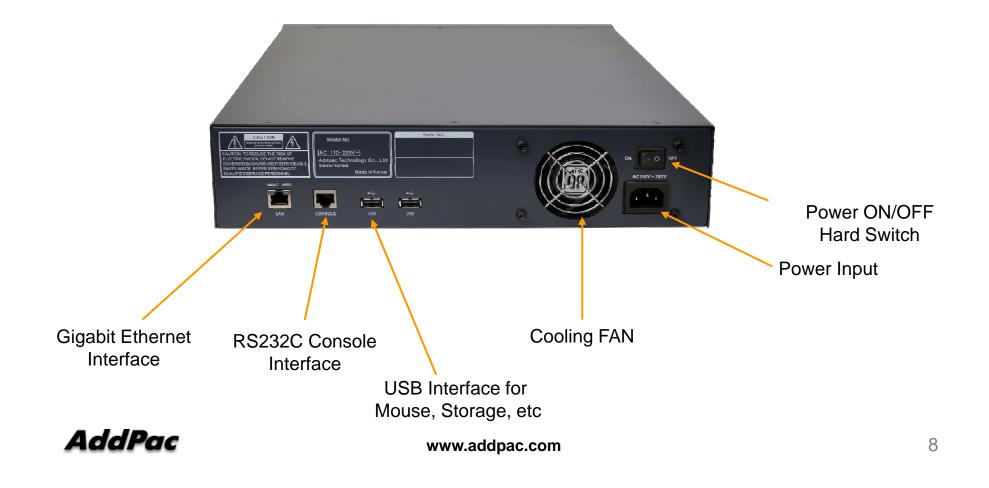

#### AP-NR1500 Back Side

- High Performance Computing Power
- Network Interface
  - One(1) 10/100/1000Mbps Gigabit Ethernet Port
- Two(2) USB 2.0 Interfaces for Mouse, Secondary Storage, etc
- One(1) RS232C Console Interface (RJ45)
- Up Two(2) SATA type Hard Disk (4~8 Tera HDD Capacity)
- Power On/Off Soft Switch with LED Indication Lamp (Front Side)