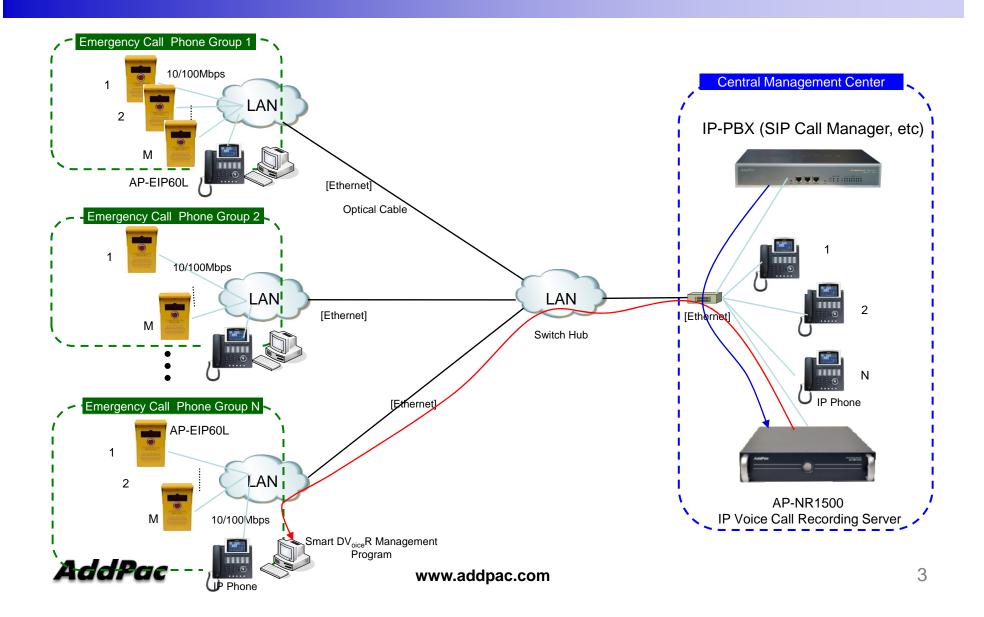

# AP-NR1500 IP Voice Recording Server

# Emergency Call IP Phone Voice Recording Solution





**AddPac Technology** 

Sales and Marketing

#### Contents

- Network Diagram
- Emergency Call IP Phone Voice Recording Solution
  - AP-NR1500 IP Voice Recording Server
  - EIP60L Emergency Call IP Phone



## **Network Diagram**



# AP-NR1500 IP Voice Recording Server



#### **Product Overview**

- IP based Network Voice Call Recording Server
- Linux Operating System
- Powerful Management and User Friendly Features
- High-performance Voice Recording Service
- External AddPac IP Terminal (Ex: IP Phone, IP Intercom, IP Emergency Phone) Interworking Support
- Firmware Upgradeable Architecture
- One(1) 10/100/1000Mbps Gigabit Ethernet Interface
- Up to Two(2) 3.5Inch SATA Hard Disk Interface Support
- Two(2) USB Interface Support
- One(1) RS232C Console Interface



- High Performance Computing Power
- Network Interface
  - One(1) 10/100/1000Mbps Gigabit Ethernet Port
- Two(2) USB 2.0 Interfaces for Mouse, Secondary Storage, etc
- One(1) RS232C Console Interface (RJ45)
- Up Two(2) SATA type Hard Disk (4~8 Tera HDD Ca