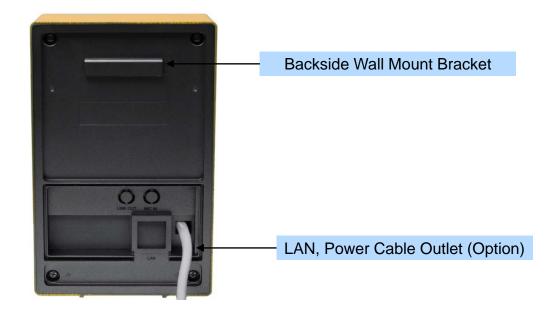

#### **Back Side**

AP-EIP60L Emergency Call IP Phone

- RISC+DSP Microprocessor Computing Power
- Audio and Voice Interface
  - Internal MIC
  - Internal Speaker
- Emergency Call Button & LAMP
- Network Interface
  - One(1) 10/100Mbps Fast Ethernet
- Power Supply
  - Power over Ethernet (Option)
  - External Power Adaptor