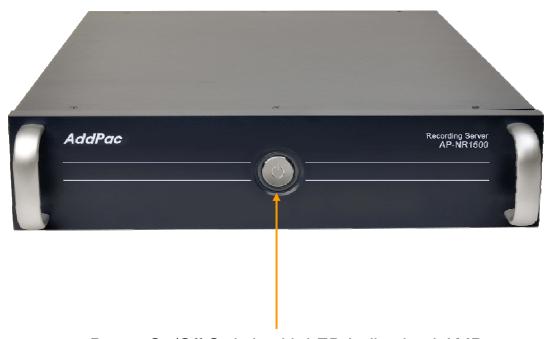

ording Server
- Linux Operating System
- Powerful Management and User Friendly Features
- High-performance Voice Recording Service
- External AddPac IP Terminal (Ex: IP Phone, IP Intercom, IP Emergency Phone) Interworking Support
- Firmware Upgradeable Architecture
- One(1) 10/100/1000Mbps Gigabit Ethernet Interface
- Up to Two(2) 3.5Inch SATA Hard Disk Interface Support
- Two(2) USB Interface Support
- One(1) RS232C Console Interface



- High Performance Computing Power
- Network Interface
  - One(1) 10/100/1000Mbps Gigabit Ethernet Port
- Two(2) USB 2.0 Interfaces for Mouse, Secondary Storage, etc
- One(1) RS232C Console Interface (RJ45)
- Up Two(2) SATA type Hard Disk (4~8 Tera HDD Capacity)
- Power On/Off Soft Switch with LED Indication Lamp (Front Side)



#### AP-NR1500 Front Side



Power On/Off Switch with LED Indication LAMP



#### AP-NR1500 Back Side



#### Software Specification

- Built-in AddPac Internetworking Software
  - Scalability, Functionality, and Stability Features
  - Advanced Network DV<sub>oice</sub>R Recording & Live Streaming Features
  - QoS Control Features
- Firmware Upgradeable Architecture
- Industry Standard Network Protocol Features
- Highly User Friendly Management Features
  - PC based Window Program
  - Smart DV<sub>oice</sub>R Manager





#### Voice Recording Management Software

- Call History Management (search/modify/delete/save)
- Media Play Management (Play/Stop/Seek/Pause)
- Live Call List Management, Live Call Monitoring
- Local Backup (File Manager Support, PC HDD, DVD) and Local Play
- User Management (registration/modify/d