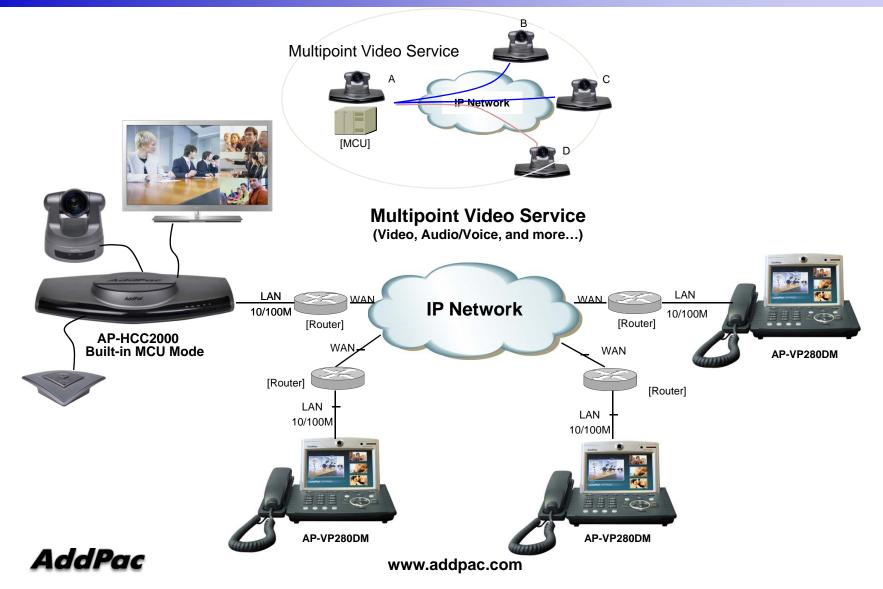

# AP-VP280DM IP Video Phone

High Performance Next Generation IP Video Terminal Solution



Multi-Language OSD Service



AddPac Technology

Sales and Marketing

#### Contents

- Network Diagram
- Select Language at Smart Web Manager
  - Main Screen
  - System
  - Call & Media
  - Miscellaneous
    - Ping, Device Control, Service, Language Table
- Select Language at OSD

### **Network Diagram**

#### AP-VP280DM IP Video Phone





#### System Information (Main Screen)

| Smart Web Manager                                                                                                                                            |                                                                                                                     | 📚 🖸 📕 🚍                                                                                                                        |
|--------------------------------------------------------------------------------------------------------------------------------------------------------------|---------------------------------------------------------------------------------------------------------------------|-----------------------------------------------------------------------