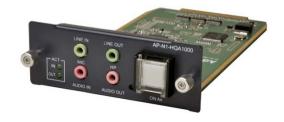

## AP-N1-HQA1000 Board

www.addpac.com

AP-ABS3000 IP High Quality Audio Broadcasting Server

## **AP-ABS5000 Audio Modules**

| Audio Module Type<br>(AP-N1-HQA1000)                        | Audio Module Features                                                     | Maximum Audio Channel in AP-ABS5000            |
|-------------------------------------------------------------|---------------------------------------------------------------------------|------------------------------------------------|
| LINE IN LINE OUT  AP-N1-HQA1000  AUDIO IN AUDIO OUT  ON AIF | 1-Channel Audio In/Out Port                                               | Up to 10 channel<br>= 10 Module x<br>1 Channel |
|                                                             | Audio IN : MIC, Line IN Audio OUT : Headphone, Line OUT 3.5mm Stereo JACK |                                                |
|                                                             | High Quality G.711, etc,<br>Audio Codec                                   |                                                |
|                                                             |                                                                           |                                                |

## **AP-HQA Module**