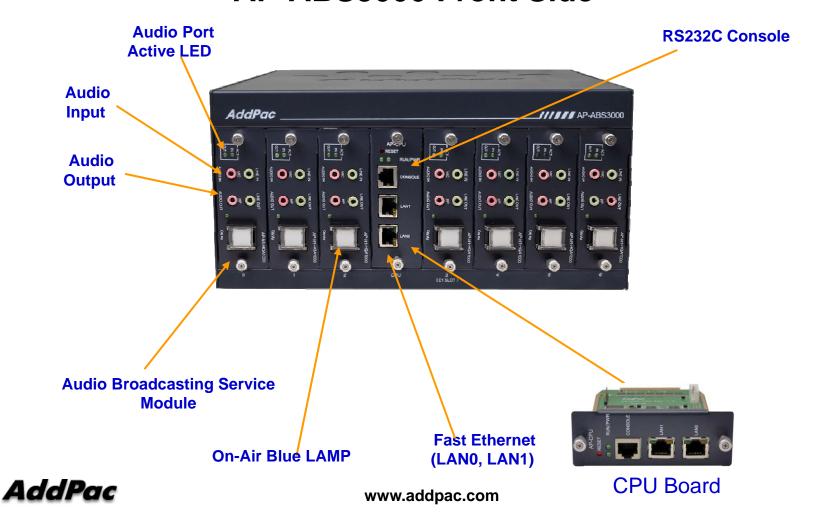

## **AP-ABS3000 Front Side**

AP-ABS3000 IP High Quality Audio Broadcasting Server

## **AP-CPU Board**