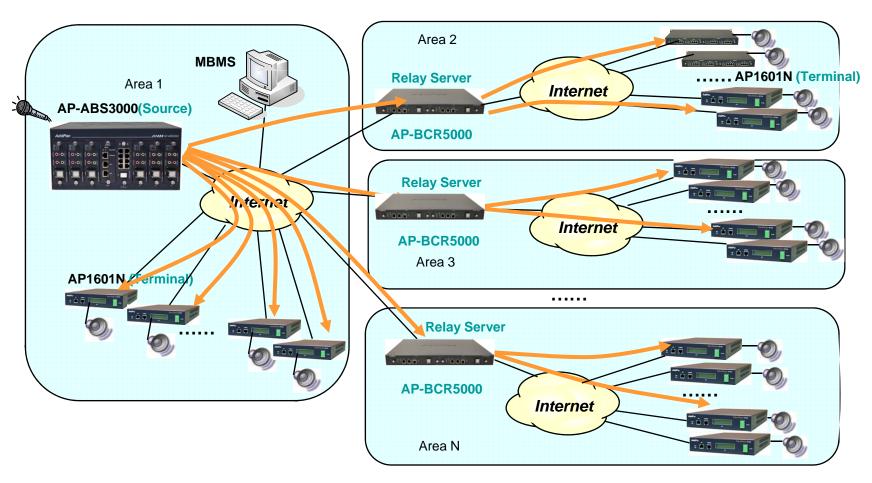

#### Audio Codec for AP-HQA Module

- OPUS (8,16,24,48KHz) (mono, stereo), OPUS is no license, no royalty
- G.722, G.711, G.726 (mono)

## **IP Broadcasting**

#### RTP Protocols

- Redundant RTP packet transmission in case of severe packet loss
- Dynamic jitter buffer management and RPT packet jitter and loss compensation with heuristic & DSP error concealment
- Static jitter buffer setting support
- Voice frame per RTP packet number control for each codec





# IP Audio Broadcasting Signal Flow





# Multicast Service Network Diagram



- Multicast protocol based such as IGMP Protocol
- Available to broadcast multi destination with single channel bandwidth



# Unicast Service Network Diagram

AP-ABS3000 IP High Quality Audio Broadcasting Server

#### **Unicasting Service Network**





## MBMS 2.0 Software Features

- User Registration Management
- User Access Restriction
- Broadcasting System Management
- Broadcasting Session Management
- Scheduling Broadcasting and On-time Broadcasting
- Emergency Broadcasting Management
- Scheduling Stop Management
- Event Log Management
- MBMS System Redundancy & Auto Data Backup



# MBMS 2.0 Software Features



www.addpac.com



# MBMS S/W Startup (Example)





# Broadcasting Equipment Management (Example)



www.addpac.com



# Broadcasting Configuration (Example)





# Broadcasting Scheduling (Example)





# Event Log (Example)





# IP HQ Audio Broadcasting Solution





# Ordering Information

- AP-ABS3000 Main Body
- RISC Microprocessor with High-end Programmable DSP Architecture
- 2-ports 10/100Mbps Fast Ethernet and