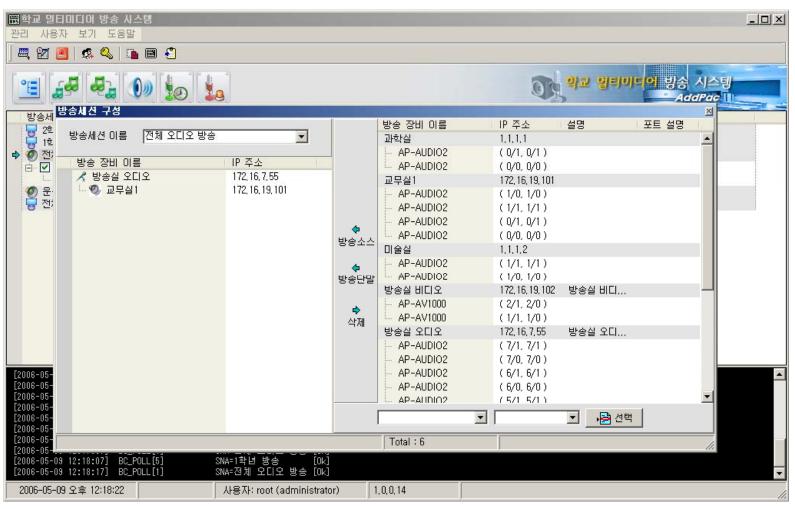

k Diagram



- Multicast protocol based such as IGMP Protocol
- Available to broadcast multi destination with single channel bandwidth



# Unicast Service Network Diagram

AP-ABS3000 IP High Quality Audio Broadcasting Server

#### **Unicasting Service Network**





## MBMS 2.0 Software Features

- User Registration Management
- User Access Restriction
- Broadcasting System Management
- Broadcasting Session Management
- Scheduling Broadcasting and On-time Broadcasting
- Emergency Broadcasting Management
- Scheduling Stop Management
- Event Log Management
- MBMS System Redundancy & Auto Data Backup



# MBMS 2.0 Software Features



www.addpac.com



# MBMS S/W Startup (Example)





# Broadcasting Equipment Management (Example)



www.addpac.com



# Broadcasting Configuration (Example)





# Broadcasting Scheduling (Example)





# Event Log (Example)





# IP HQ Audio Broadcasting Solution





# Ordering Information

- AP-ABS3000 Main Body
- RISC Microprocessor with High-end Programmable DSP Architecture
- 2-ports 10/100Mbps Fast Ethernet and 1-port RJ45 RS-232C Console
- AP-N1-HQA1000 Module (Up to7 slot)
- Including Network Cable Set & Internal Power Supply, etc.
- Built-in APOS Internetworking Software for AP-ABS3000
- Including 1 Year Hardware Warranty
- Product Documents
  - Install and Operation Guide (PDF)
- Pricing
  - AddPac Technology Regional Sales Manager
  - Authorized Sales and Marketing Representatives
  - Please Contact www.addpac.com



# Thank you!

# AddPac Technology Co., Ltd. Sales and Marketing

Phone +82.2.568.3848 (KOREA) FAX +82.2.568.3847 (KO