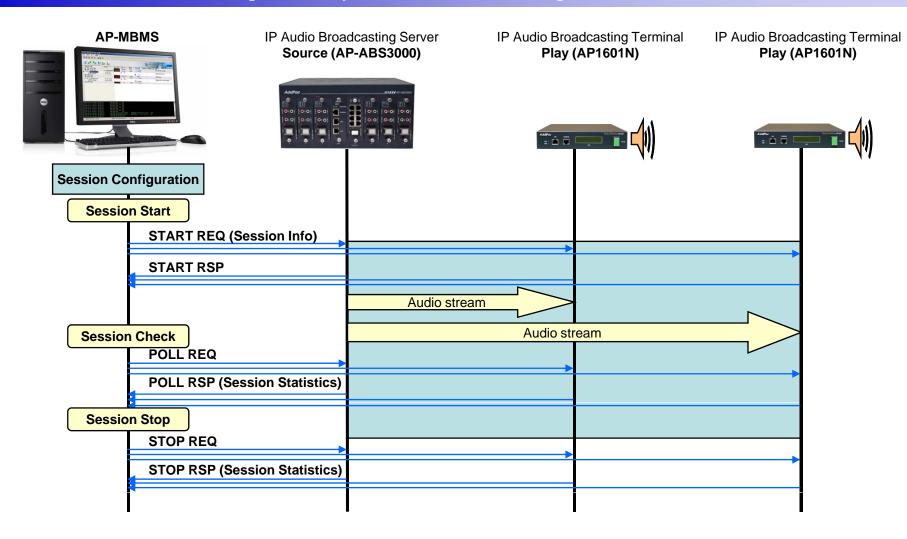

imedia Broadcast Management System)

- MS Windows Graphical User Interface (GUI) based Audio Broadcasting Management
- Service Group Configuration
- Scheduled Broadcasting
- Status Monitoring
- Report Service
- Embedded Media file Manager



AP-ABS3000 IP High Quality Audio Broadcasting Server

#### Audio Codec for AP-HQA Module

- OPUS (8,16,24,48KHz) (mono, stereo), OPUS is no license, no royalty
- G.722, G.711, G.726 (mono)

## **IP Broadcasting**

#### RTP Protocols

- Redundant RTP packet transmission in case of severe packet loss
- Dynamic jitter buffer management and RPT packet jitter and loss compensation with heuristic & DSP error concealment
- Static jitter buffer setting support
- Voice frame per RTP packet number control for each codec





# IP Audio Broadcasting Signal Flow





# Multicast Service Network Diagram



- Multicast protocol based such as IGMP Protocol
- Available to broadcast multi destination with single channel bandwidth



# Unicast Service Network Diagram

AP-ABS3000 IP High Quality Audio Broadcasting Server

#### **Unicasting Service Network**





## MBMS 2.0 Software Features

- User Registration Management
- User Access Restriction
- Broadcasting System Management
- Broadcasting Session Management
- Scheduling Broadcasting and On-time Broadcasting
- Emergency Broadcasting Management
- Scheduling Stop Management
- Event Log Management
- MBMS System Redundancy & Auto Data Backup



# MBMS 2.0 Software Features



www.addpac.com



# MBMS S/W Startup (Example)





# Broadcasting Equipment Management (Example)



www.addpac.com



# Broadcas