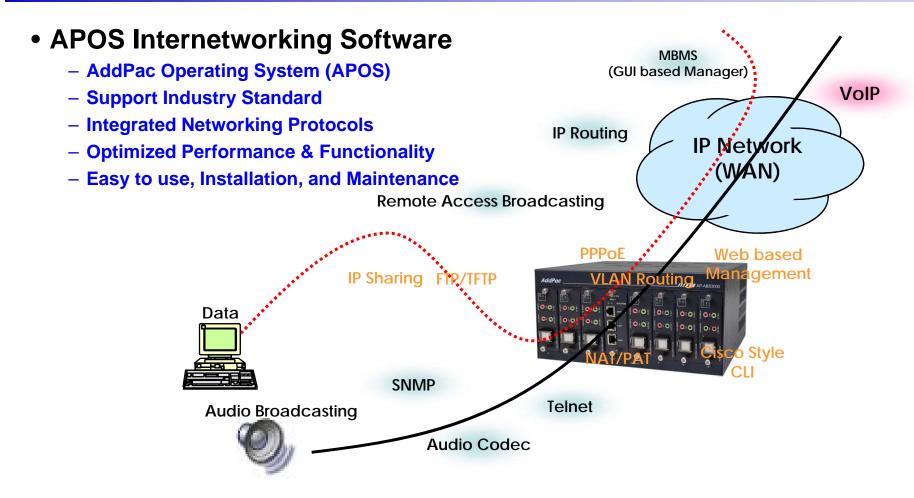

## • IP Routing Protocols

- Multi-protocol Internetworking Services
- Static & Default IP routing
- RIP v1/v2 (opt.)
- OSPF v2 routing protocols support (opt.)
- Transparent Bridging (IEEE Spanning Tree Protocol)

#### WAN Protocols

- Point-to-Point Protocol (PPPoE for ADSL)
- IEEE 802.3 Ethernet
- PPTP support for secure communication

### Network Managements

- Standard SNMP Agent (MIB v2) Support
- Remote Management using Console, Telnet
- Web based Management using HTTP Server Interface

#### Network Protocols

- DHCP Server & Relay Functions
- Network Address Translation (NAT) Function
- Port Address Translation (PAT) Function
- Transparent Bridging (IEEE Standard) Function
  - Spanning Tree Bridging Protocol Support
  - Remote Bridging Support
  - Concurrent Routing and Bridging Support
- Cisco Style Command Line Interface (CLI)
- Network time Protocol (NTP) Support