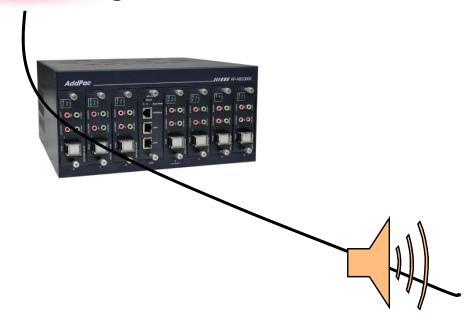

# Multicast Service Network Diagram

- Multicast protocol based such as IGMP Protocol
- Available to broadcast multi destination with single channel bandwidth