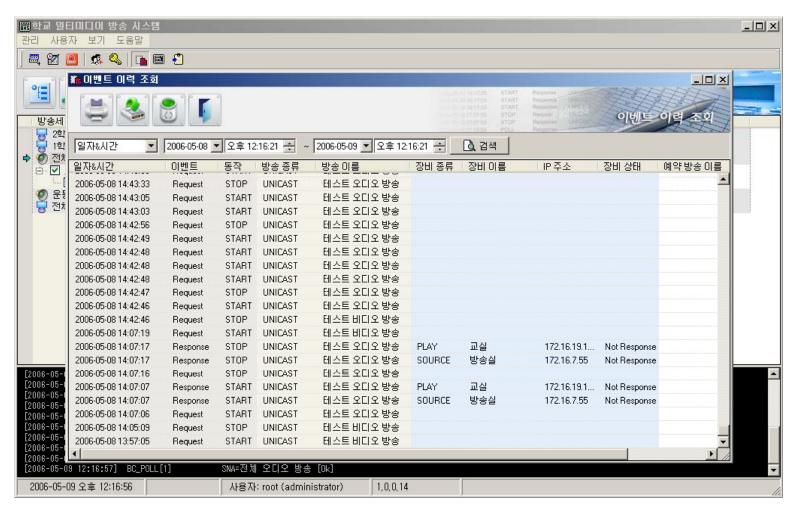

lable to broadcast multi destination with single channel bandwidth



# Unicast Service Network Diagram

AP-ABS3000 IP High Quality Audio Broadcasting Server

#### **Unicasting Service Network**





## MBMS 2.0 Software Features

- User Registration Management
- User Access Restriction
- Broadcasting System Management
- Broadcasting Session Management
- Scheduling Broadcasting and On-time Broadcasting
- Emergency Broadcasting Management
- Scheduling Stop Management
- Event Log Management
- MBMS System Redundancy & Auto Data Backup



# MBMS 2.0 Software Features



www.addpac.com



# MBMS S/W Startup (Example)





# Broadcasting Equipment Management (Example)



www.addpac.com



# Broadcasting Configuration (Example)





# Broadcasting Scheduling (Example)





# Event Log (Example)





# IP HQ Audio Broadcasting Solution





# Ordering Information

- AP-ABS3000 Main Body
- RISC Microprocessor with High-end Programmable DSP Architecture
- 2-ports 10/100Mbps Fast Ethernet and 1-port RJ45 RS-232C Console
- AP-N1-HQA1000 Module (Up to7 slot)
- Including Network Cable Set & Internal Power Supply, etc.
- Built-in APOS Internetworking Software for AP-ABS3000
- Including 1 Year Hardware Warranty
- Product Documents
  - Install and Operation Guide (PDF)
- Pricing
  - AddPac Technology Regional Sales Manager
  - Authorized Sales and Marketing Representatives
  - Please Contact www.addpac.com



# Thank you!

# AddPac Technology Co., Ltd. Sales and Marketing

Phone +82.2.568.3848 (KOREA) FAX +82.2.568.3847 (KOREA) E-mail sales@addpac.com