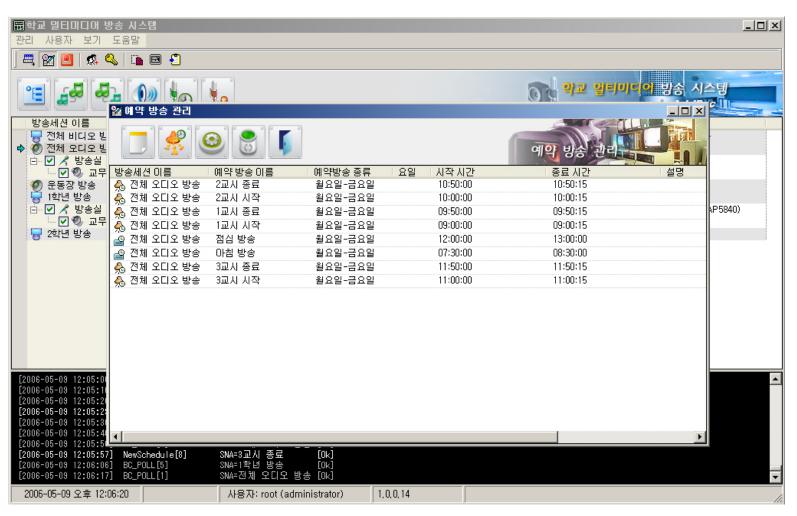

uch as IGMP Protocol
- Available to broadcast multi destination with single channel bandwidth



# Unicast Service Network Diagram

AP-ABS3000 IP High Quality Audio Broadcasting Server

#### **Unicasting Service Network**





## MBMS 2.0 Software Features

- User Registration Management
- User Access Restriction
- Broadcasting System Management
- Broadcasting Session Management
- Scheduling Broadcasting and On-time Broadcasting
- Emergency Broadcasting Management
- Scheduling Stop Management
- Event Log Management
- MBMS System Redundancy & Auto Data Backup



# MBMS 2.0 Software Features



www.addpac.com



# MBMS S/W Startup (Example)





# Broadcasting Equipment Management (Example)



www.addpac.com



# Broadcasting Configuration (Example)





# Broadcasting Scheduling (Example)





# Event Log (Example)





# IP HQ Audio Broadcasting Solution





# Ordering Information

- AP-ABS3000 Main Body
- RISC Microprocessor with High-end Programmable DSP Architecture
- 2-ports 10/100Mbps Fast Ethernet and 1-port RJ45 RS-232C Console
- AP-N1-HQA1000 Module (Up to7 slot)
- Including Network Cable Set & Internal Power Supply, etc.
- Built-in APOS Internetworking Software for AP-ABS3000
- Including 1 Year Hardware Warranty
- Product Documents
  - Install and Operation Guide (PDF)
- Pricing
  - AddPac Technology Regional Sales Manager
  - Authorized Sales and Marketing Representatives
  - Please Contact www.addpac.com



# Thank you!

# AddPac Technology Co., Ltd. Sales and Marketing

Phone +82.2.568.3848 (KOREA) FAX +82.2.568.3847 (KOREA) E-mail sales@addpac.com