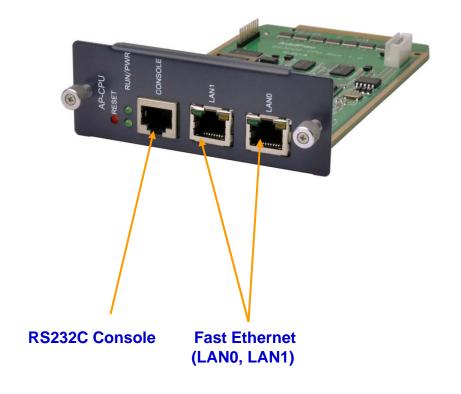

## **AP-CPU Board**

**Multichannel Audio IN/OUT** 

Broadband IP Networking with Two(2) 10/100Mbps Fast Ethernet

RS232C Console Interface
Support for Command Line Interface

- RISC Microprocessor Computing Power
- High-end Programmable DSP Hardware Architecture
- Seven(7) Module Slots for Audio Broadcasting Codec Module, FXO VoIP Module, etc
- High quality Audio and Voice Interface
  - Stereo Audio Input Connector
  - Stereo Audio Output Connector
- Network Interface
  - Two(2) 10/100Mbps Fast Ethernet (RJ45)
  - One(1) RS-232C Interface (RJ45) for Command Line Interface