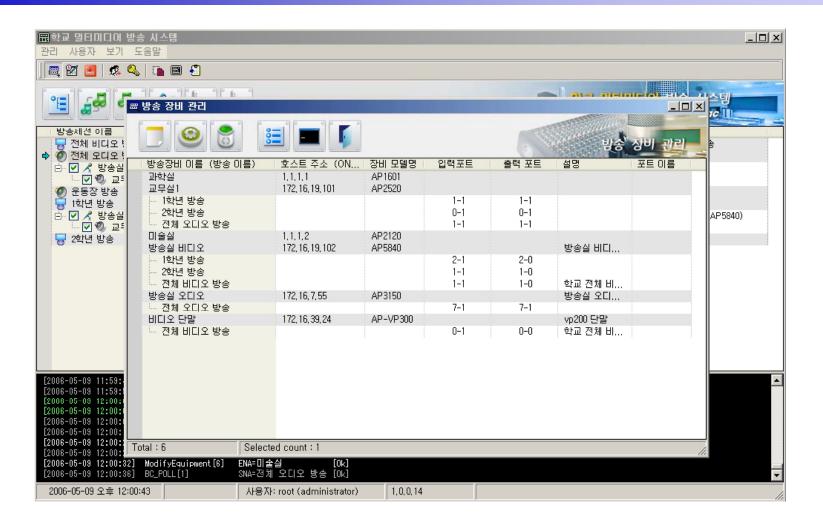

dio Broadcasting Signal Flow





# Multicast Service Network Diagram



- Multicast protocol based such as IGMP Protocol
- Available to broadcast multi destination with single channel bandwidth



# Unicast Service Network Diagram

AP-ABS3000 IP High Quality Audio Broadcasting Server

#### **Unicasting Service Network**





## MBMS 2.0 Software Features

- User Registration Management
- User Access Restriction
- Broadcasting System Management
- Broadcasting Session Management
- Scheduling Broadcasting and On-time Broadcasting
- Emergency Broadcasting Management
- Scheduling Stop Management
- Event Log Management
- MBMS System Redundancy & Auto Data Backup



# MBMS 2.0 Software Features



www.addpac.com



# MBMS S/W Startup (Example)





# Broadcasting Equipment Management (Example)



www.addpac.com



# Broadcasting Configuration (Example)





# Broadcasting Scheduling (Example)





# Event Log (Example)





# IP HQ Audio Broadcasting Solution





# Ordering Information

- AP-ABS3000 Main Body
- RISC Microprocessor with High-end Programmable DSP Architecture
- 2-ports 10/100Mbps Fast Ethernet and 1-port RJ45 RS-232C Console
- AP-N1-HQA1000 Module (Up to7 slot)
- Including Network Cable Set & Internal Power Supply, etc.
- Built-in APOS Internetworking Software for AP-ABS3000
- Including 1 Year Hardware Warranty
- Product Documents
  - Install and Operation Guide (PDF)
- Pricing
  - AddPac Technology Regional Sales Manager
  - Authorized Sales and Marketing Representatives
  - Please Contact www.addpac.com



# Thank you!

# AddPac Technology Co., Ltd. Sales and Ma