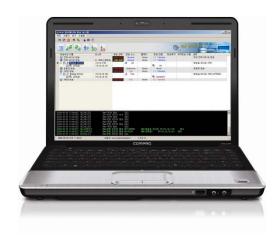

# AP-ABS3000

# IP High Quality Audio Broadcasting Server

High Performance IP based Multichannel IP High Quality Audio Broadcasting Server









**AddPac Technology** 

Sales and Marketing

## Contents

- Product Overview
- Product Highlight
- Hardware Specification
- APOS<sup>TM</sup> Service Features
- IP Audio Broadcasting Signal Flow
- Unicast & Multicast Service Feature
- MBMS v2.0 Software Features
- IP Audio Broadcasting Solution
- Application Area
- Ordering Information



## **Product Overview**

- IP based Audio Broadcasting Solution
- Hardware Architecture for Multichannel Audio Broadcasting Service
- Seven(7) Module Slots for Multichannel Audio Encoding Service
- High Quality Audio Codec Support (G.711, etc)
- FXO PSTN Interface Support for Cellular based Broadcasting Service
- Unicast and Multicast Broadcasting Scheme
- Enhanced MBMS (Multimedia Broadcasting Management System)
   Support
- Multichannel Audio IN