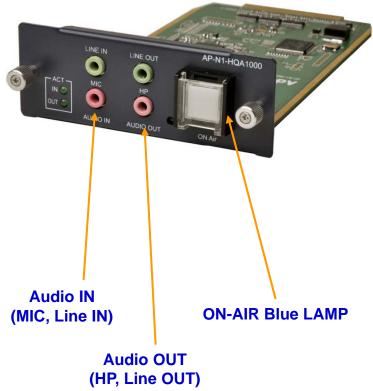

## AP-N1-HQA1000 Board

www.addpac.com

AP-ABS3000 IP High Quality Audio Broadcasting Server

## **AP-ABS5000 Audio Modules**

| Audio Module Type<br>(AP-N1-HQA1000)                        | Audio Module Features                                                     | Maximum Audio Channel in AP-ABS5000            |
|-------------------------------------------------------------|---------------------------------------------------------------------------|------------------------------------------------|
| LINE IN LINE OUT  AP-N1-HQA1000  AUDIO IN AUDIO OUT  ON AIF | 1-Channel Audio In/Out Port                                               | Up to 10 channel<br>= 10 Module x<br>1 Channel |
|                                                             | Audio IN : MIC, Line IN Audio OUT : Headphone, Line OUT 3.5mm Stereo JACK |                                                |
|                                                             | High Quality G.711, etc,<br>Audio Codec                                   |                                                |
|                                                             |                                                                           |                                                |