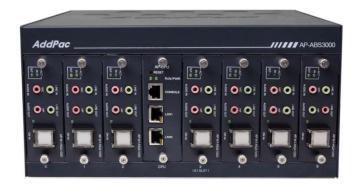

# **Product Highlights**

AP-ABS3000 IP High Quality Audio Broadcasting Server

AP-ABS3000 IP High Quality Audio Broadcasting Server