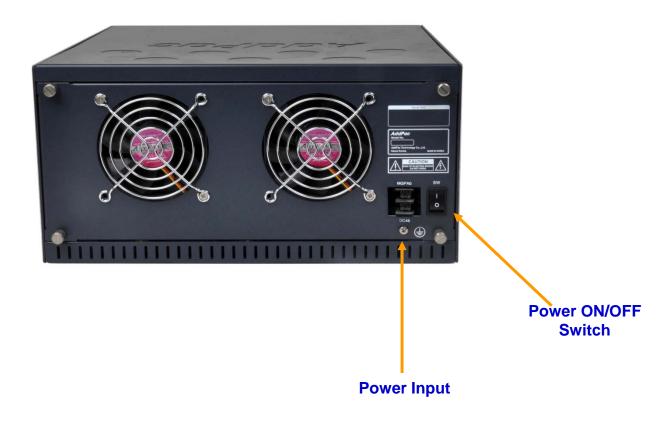

## AP-ABS3000 Back Side

8

AP-ABS3000 IP High Quality Audio Broadcasting Server