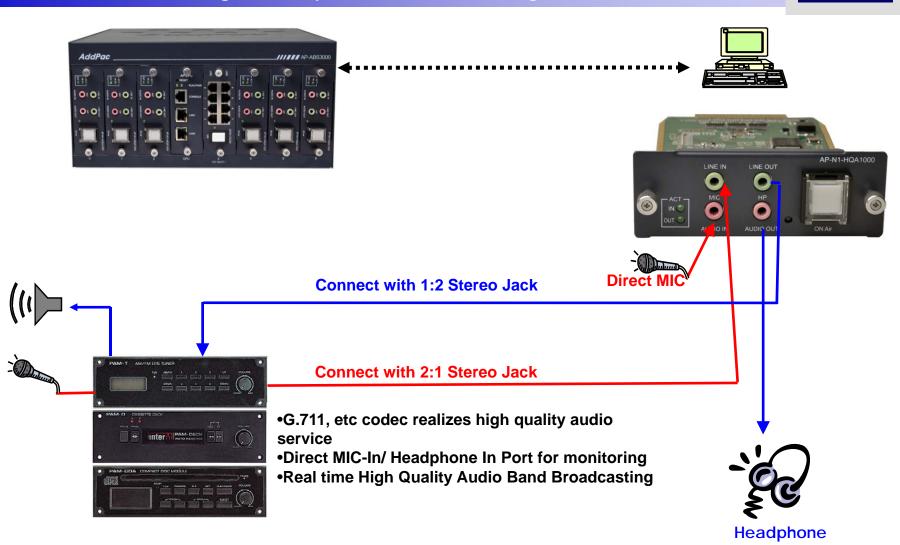

# IP Audio Broadcasting Signal Flow

## **AP-ABS5000 Audio Modules**

| Audio Module Type<br>(AP-N1-HQA1000)                        | Audio Module Features                                                     | Maximum Audio Channel in AP-ABS5000            |
|-------------------------------------------------------------|---------------------------------------------------------------------------|------------------------------------------------|
| LINE IN LINE OUT  AP-N1-HQA1000  AUDIO IN AUDIO OUT  ON AIF | 1-Channel Audio In/Out Port                                               | Up to 10 channel<br>= 10 Module x<br>1 Channel |
|                                                             | Audio IN : MIC, Line IN Audio OUT : Headphone, Line OUT 3.5mm Stereo JACK |                                                |
|                                                             | High Quality G.711, etc,<br>Audio Codec                                   |                                                |
|                                                             |                                                                           |                                                |

**Multichannel Audio IN/OUT** 

Broadband IP Networking with Two(2) 10/100Mbps Fast Ethernet

RS232C Console Interface
Support for Command Line Interface

- RISC Microprocessor Computing Power
- High-end Programmable DSP Hardware Architecture
- Seven(7) Module Slots for Audio Broadcasting Codec Module, FXO VoIP Module, etc
- High quality Audio and Voice Interface
  - Stereo Audio Input Connector
  - Stereo Audio Output Connector
- Network Interface
  - Two(2) 10/100Mbps Fast Ethernet (RJ45)
  - One(1) RS-232C Interface (RJ45) for Command Line Interface