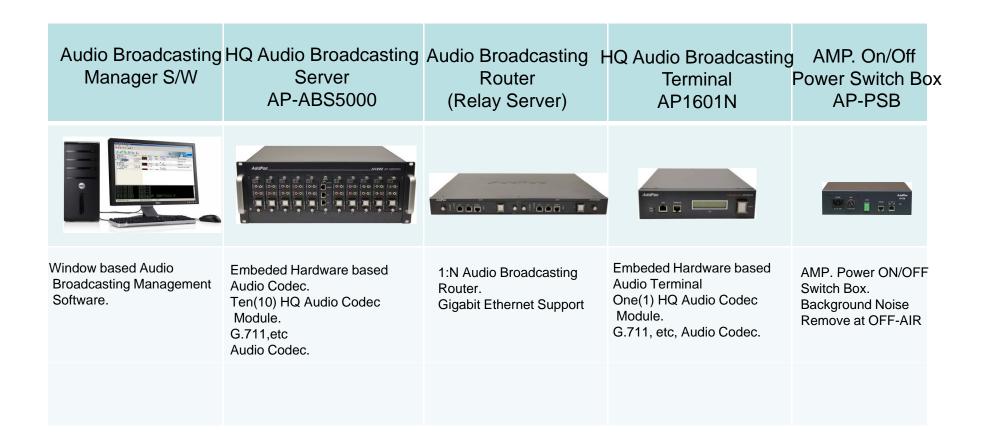

single channel bandwidth



# Unicast Service Network Diagram

AP-ABS3000 IP High Quality Audio Broadcasting Server

#### **Unicasting Service Network**





## MBMS 2.0 Software Features

- User Registration Management
- User Access Restriction
- Broadcasting System Management
- Broadcasting Session Management
- Scheduling Broadcasting and On-time Broadcasting
- Emergency Broadcasting Management
- Scheduling Stop Management
- Event Log Management
- MBMS System Redundancy & Auto Data Backup



# MBMS 2.0 Software Features



www.addpac.com



# MBMS S/W Startup (Example)





# Broadcasting Equipment Management (Example)



www.addpac.com



# Broadcasting Configuration (Example)





# Broadcasting Scheduling (Example)





# Event Log (Example)





# IP HQ Audio Broadcasting Solution





# Ordering Information

- AP-ABS3000 Main Body
- RISC Microprocessor with High-end Programmable DSP Architecture
- 2-ports 10/100Mbps Fast Ethernet and 1-port RJ45 RS-232C Console
- AP-N1-HQA1000 Module (Up to7 slot)
- Including Network Cable Set & Internal Power Supply, etc.
- Built-in APOS Internetworking Software for AP-ABS3000
- Including 1 Year Hardware Warranty
- Product Documents
  - Install and Operation Guide (PDF)
- Pricing
  - AddPac Technology Regional Sales Manager
  - Authorized Sales and Marketing Representatives
  - Please Contact www.addpac.com



# Thank you!

# AddPac Technology Co., Ltd. Sales and Marketing

Phone +82.2.568.3848 (KOREA) FAX +82.2.568.3847 (KOREA) E-mail sales@addpac.com