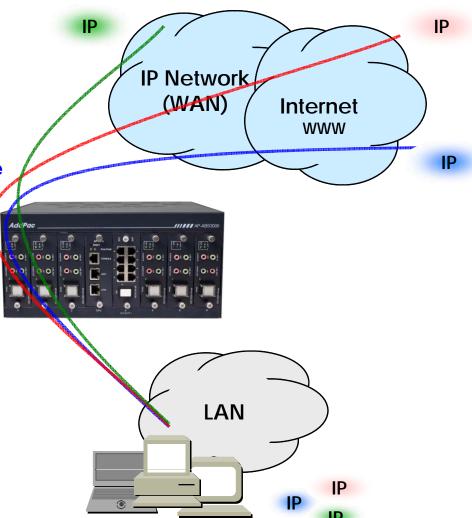

# Unicast Service Network Diagram

AP-ABS3000 IP High Quality Audio Broadcasting Server

#### **Unicasting Service Network**