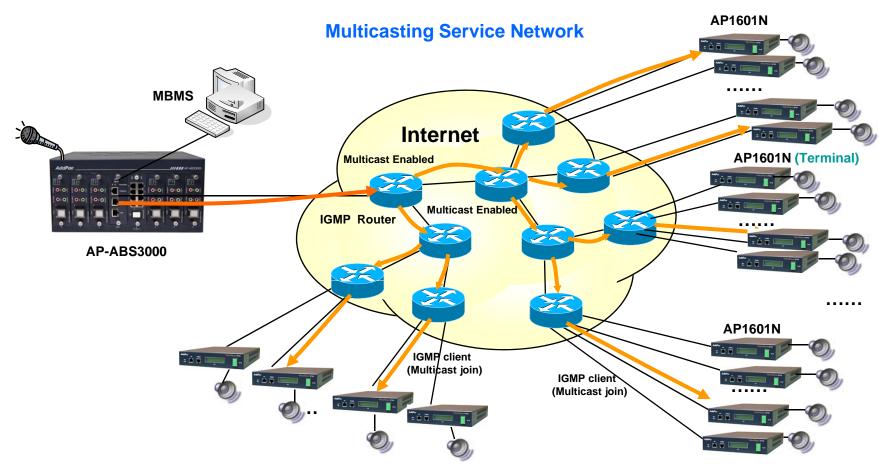

# Multicast Service Network Diagram

- Multicast protocol based such as IGMP Protocol
- Available to broadcast multi destination with single channel bandwidth