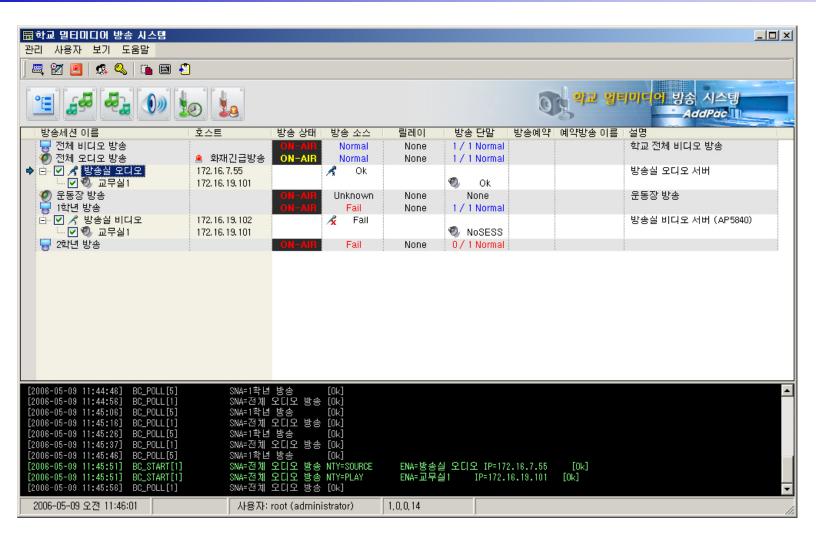

P packet number control for each codec





# IP Audio Broadcasting Signal Flow





# Multicast Service Network Diagram



- Multicast protocol based such as IGMP Protocol
- Available to broadcast multi destination with single channel bandwidth



# Unicast Service Network Diagram

AP-ABS3000 IP High Quality Audio Broadcasting Server

#### **Unicasting Service Network**





## MBMS 2.0 Software Features

- User Registration Management
- User Access Restriction
- Broadcasting System Management
- Broadcasting Session Management
- Scheduling Broadcasting and On-time Broadcasting
- Emergency Broadcasting Management
- Scheduling Stop Management
- Event Log Management
- MBMS System Redundancy & Auto Data Backup



# MBMS 2.0 Software Features



www.addpac.com



# MBMS S/W Startup (Example)





# Broadcasting Equipment Management (Example)



www.addpac.com



# Broadcasting Configuration (Example)





# Broadcasting Scheduling (Example)





# Event Log (Example)





# IP HQ Audio Broadcasting Solution





# Ordering Information

- AP-ABS3000 Main Body
- RISC Microprocessor with High-end Programmable DSP Architecture
- 2-ports 10/100Mbps Fast Ethernet and 1-port RJ45 RS-232C Console
- AP-N1-HQA1000 Module (Up to7 slot)
- Including Network Cable Set & Internal Power Supply, etc.
- Built-in APOS Internetworking Software for AP-ABS3000
- Including 1 Year Hardware Warranty
- Product Documents
  - Install and Operation Guide (PDF)
- Pricing
  - AddPac Technology Regional Sales Manager
  - Authorized Sales and Marketing Representatives
  - Please Contact www.addpac.com



# Tha