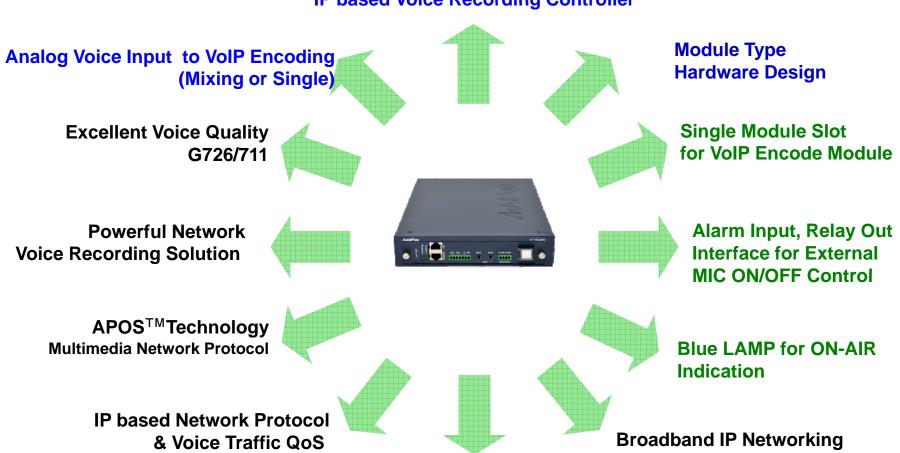

#### **Product Overview**

- IP based Voice Recording Solution
- Single Slot for Voice Recording Modules
- IP based Network Voice Recording Adaptor Solution
- Analog Voice VoIP Encoding Solution
- High-performance Voice Service
- Firmware Upgradeable Architecture
- VoIP Solution with Outstanding Network Service Capability
- Remote System Management
- Remote MIC ON/OFF Control Solution
- Smart Network Management System Support
- Compact Chassis, DC External Power Supply

# Hardware Specification

- High-end Programmable DSP Hardware Architecture
- IP Voice Encoder Module
  - Network Interface
    - One(1) 10/100Mbps Fast Ethernet
    - One(1) Console Port
  - Powerful Voice Input Interface
    - Analog Voice Input Port x 2 (two-way)
    - Internal Mixing
    - 3.5mm Audio Input Port
    - 3.5mm Audio Output Port
  - I/O Interface for External MIC Control
    - 2 Alarm Input, 2 Relay Output
  - On-AIR Indication Blue LAMP
  - PoE (Power over Ethernet) Support : Option

#### Software Service

- Built-in AddPac APOS Internetworking Software
  - Scalability, Functionality, and Stability Features
  - Video Traffic QoS Control
- Programmable Audio, and Voice Services
  - Audio, and Voice Codec
- Firmware Upgradeable DSP Architecture
- Network Voice Recording Controller Function Support
- Industry Standard IP based Network Protocol Features
- Smart NMS (Network Management System)

#### Audio & Voice Service and Features

- Audio & Voice Networking Interface
  - Audio Input/Output Port (Stereo Female Connector)
- IP based Audio Announcement & Broadcasting Support
- High-performance Audio & Voice Codec Support
  - Line IN/OUT : G.726, G.711 Audio Codec
- Enhanced QoS Management Features for Voice Traffics