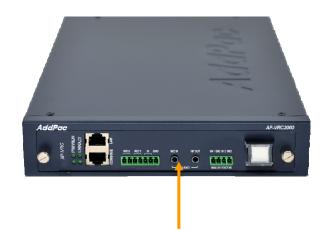

#### AP-VRC2000 Front View

Analog Voice IP Encoding Module

#### **IP based Voice Recording Controller**

RS232C Console Port with 10/100Mbps Fast Ethernet