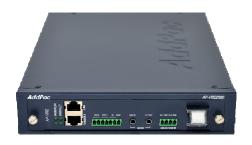

# **Product Highlights**

AP-VRC2000 IP Voice Recording Controller

#### **IP based Voice Recording Controller**

RS232C Console Port with 10/100Mbps Fast Ethernet

#### AP-VRC2000 Front View

Analog Voice IP Encoding Module