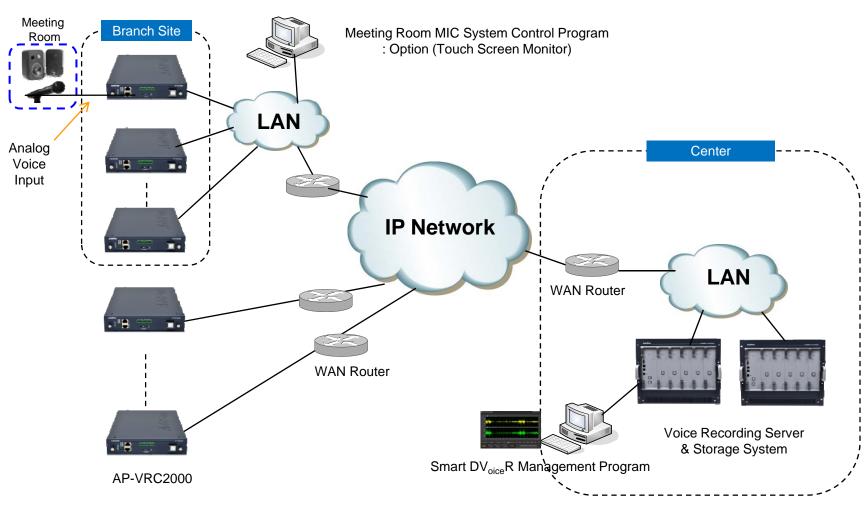

# Operation & Managements

- System Performance Analysis for Process, CPU, Connection Interface
- Debugging, System Auditing, and Diagnostics Support
- System Booting and Auto-rebooting with Watchdog Feature
- System Managements with Data Logging
- IP Traffic Statistics with Accounting



#### **Network Service and Features**

#### AP-VRC2000 IP Voice Recording Controller

#### Network Managements

- DHCP Server & Relay Functions
- Network Address Translation (NAT) Function
- Port Address Translation (PAT) Function
- Transparent Bridging (IEEE Standard) Function
  - Spanning Tree Bridging Protocol Support
  - Remote Bridging Support
  - Concurrent Routing and Bridging Support
- Cisco Style Command Line Interface (CLI)
- Network time Protocol (NTP) Support



# Application Network Diagram



# **Ordering Information**

- Programmable RISC + DSP Architecture
- Single Module Slot
- 1-Port Fast Ethernet
- 1-Port RS232C Console Interface
- 2-Port Alarm Input & Relay Out
- Analog Voice Input Port
- Including Network Cable & Ext. Power Supply, etc.
- Built-in APOS Internetworking Software for AP-VRC2000
- Including 1 Year Hardware Warranty
- Product Documents
  - Install and Operation Guide (PDF)
- Pricing
  - AddPac Technology Regional Sales Manager
  - Authorized Sales and Marketing Representatives
  - Please Contact www.addpac.com



# Thank you!

# AddPac Technology Co., Ltd. Sales and Marketing

Phone +82.2.568.3848 (KOREA) FAX +82.2.568.3847 (KOREA) E-mail sales@addpac.com