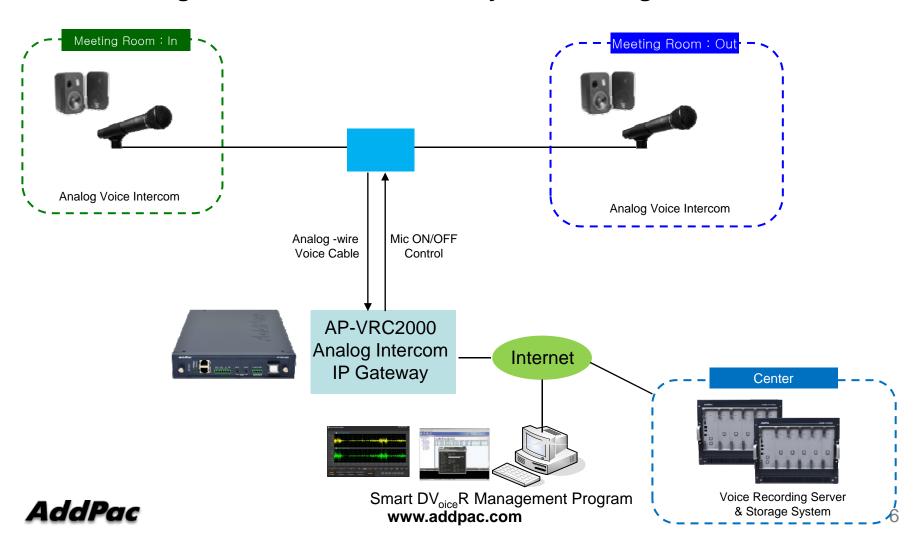

#### **Analog Voice Intercom IP Gateway Service Diagram**

# Application Network Diagram