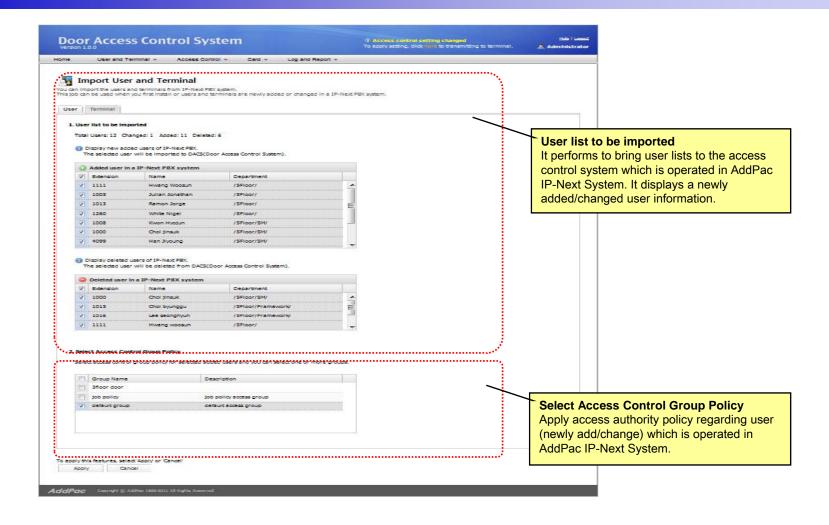

# Smart Web Manager for AP-ACS1000 Door Access Control System





**AddPac Technology** 

2011, Sales and Marketing

#### Contents

- DACS Login
- DACS Main
- User List
- Terminal List
- Import User and Terminal
- Terminal Sync
- Access Control Group
- Schedule Template
- Day Template
- Card List
- Register a Card
- Event Log



#### DACS Login





#### **DACS Main**





#### **DACS** Logout





#### User List (1/3)





#### User List (2/3)





#### User List (3/3)





#### Terminal List (1/2)





#### Terminal List (2/2)





#### Import User and Terminal (1/2)





#### Import User and Terminal (2/2)





#### Terminal Sync (1/2)





#### Terminal Sync (2/2)





#### Access Control Group (1/3)





#### Access Control Group (2/3)





#### Access Control Group (3/3)





#### Schedule Template (1/3)





#### Schedule Template (2/3)





#### Schedule Template (3/3)





### Day Template (1/2)





#### Day Template (2/2)





#### Card List (1/2)





#### Card List (2/2)





#### Register a RF Card (1/2)





#### Register a RF Card (2/2)





### Event Log (1/2)





### Event Log (2/2)





## Thank you!

# AddPac Technology Co., Ltd. Sales and Marketing

Phone +82.2.568.3848 (KOREA) FAX +82.2.568.3847 (KOREA)

E-mail: sales@addpac.com