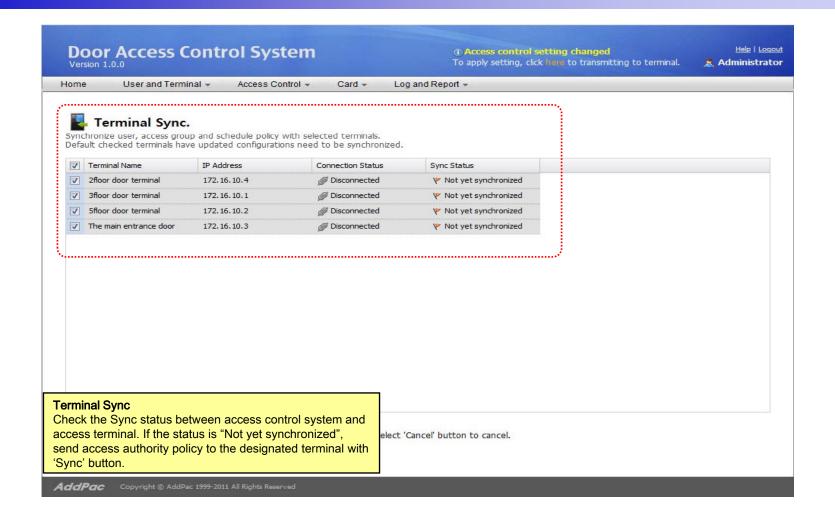

# Smart Web Manager for AP-ACS1000 Door Access Control System





**AddPac Technology** 

2011, Sales and Marketing

#### Contents

- DACS Login
- DACS Main
- User List
- Terminal List
- Import User and Terminal
- Terminal Sync
- Access Control Group
- Schedule Template
- Day Template
- Card List
- Register a Card
- Event Log



#### DACS Login





#### **DACS Main**





#### **DACS** Logout





#### User List (1/3)





#### User List (2/3)





#### User List (3/3)





#### Terminal List (1/2)





#### Terminal List (2/2)





#### Import User and Terminal (1/2)





#### Import User and Terminal (2/2)





#### Terminal Sync (1/2)





#### Terminal Sync (2/2)





#### Access Control Group (1/3)





#### Access Control Group (2/3)





#### Access Control Group (3/3)





#### Schedule Template (1/3)





#### Schedule Template (2/3)





#### Schedule Template (3/3)





### Day Template (1/2)





#### Day Template (2/2)





#### Card List (1/2)





#### Card List (2/2)





#### Register a RF Card (1/2)





#### Register a RF Card (2/2)





### Event Log (1/2)





### Event Log (2/2)





## Thank you!

# AddPac Technology Co., Ltd. Sales and Marketing

Phone +82.2.568.3848 (KOREA) FAX +82.2.568.3847 (KOREA)

E-mail: sales@addpac.com