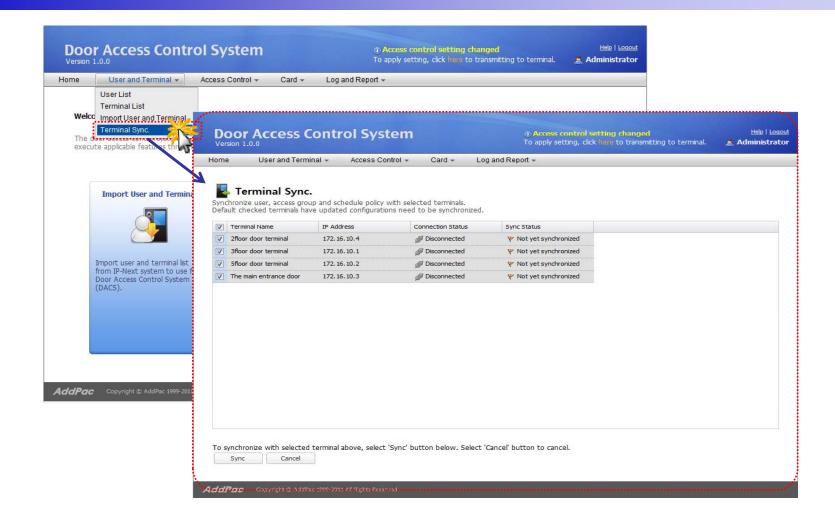

# Smart Web Manager for AP-ACS1000 Door Access Control System





**AddPac Technology** 

2011, Sales and Marketing

#### Contents

- DACS Login
- DACS Main
- User List
- Terminal List
- Import User and Terminal
- Terminal Sync
- Access Control Group
- Schedule Template
- Day Template
- Card List
- Register a Card
- Event Log



#### DACS Login





#### **DACS Main**





#### **DACS** Logout





#### User List (1/3)





#### User List (2/3)





#### User List (3/3)





#### Terminal List (1/2)





#### Terminal List (2/2)





#### Import User and Terminal (1/2)





#### Import User and Terminal (2/2)





#### Terminal Sync (1/2)





#### Terminal Sync (2/2)





#### Access Control Group (1/3)





#### Access Control Group (2/3)





#### Access Control Group (3/3)





#### Schedule Template (1/3)





#### Schedule Template (2/3)





#### Schedule Template (3/3)





### Day Template (1/2)





#### Day Template (2/2)





#### Card List (1/2)





#### Card List (2/2)





#### Register a RF Card (1/2)





#### Register a RF Card (2/2)





### Event Log (1/2)





### Event Log (2/2)





## Thank you!

# AddPac Technology Co., Ltd. Sales and Marketing

Phone +82.2.568.3848 (KOREA) FAX +82.2.568.3847 (KOREA)

E-mail: sales@addpac.com