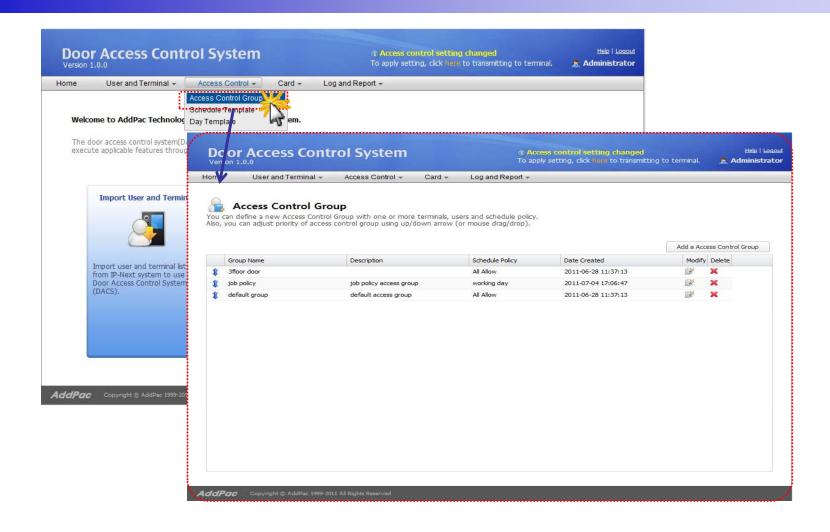

# Smart Web Manager for AP-ACS1000 Door Access Control System





**AddPac Technology** 

2011, Sales and Marketing

#### Contents

- DACS Login
- DACS Main
- User List
- Terminal List
- Import User and Terminal
- Terminal Sync
- Access Control Group
- Schedule Template
- Day Template
- Card List
- Register a Card
- Event Log



#### DACS Login





#### **DACS Main**





#### **DACS** Logout





#### User List (1/3)





#### User List (2/3)





#### User List (3/3)





#### Terminal List (1/2)





#### Terminal List (2/2)





#### Import User and Terminal (1/2)





#### Import User and Terminal (2/2)





#### Terminal Sync (1/2)





#### Terminal Sync (2/2)





#### Access Control Group (1/3)





#### Access Control Group (2/3)





#### Access Control Group (3/3)





#### Schedule Template (1/3)





#### Schedule Template (2/3)





#### Schedule Template (3/3)





### Day Template (1/2)





#### Day Template (2/2)





#### Card List (1/2)





#### Card List (2/2)





#### Register a RF Card (1/2)





#### Register a RF Card (2/2)





### Event Log (1/2)





### Event Log (2/2)





## Thank you!

# AddPac Technology Co., Ltd. Sales and Marketing

Phone +82.2.568.3848 (KOREA) FAX +82.2.568.3847 (KOREA)

E-mail: sales@addpac.com