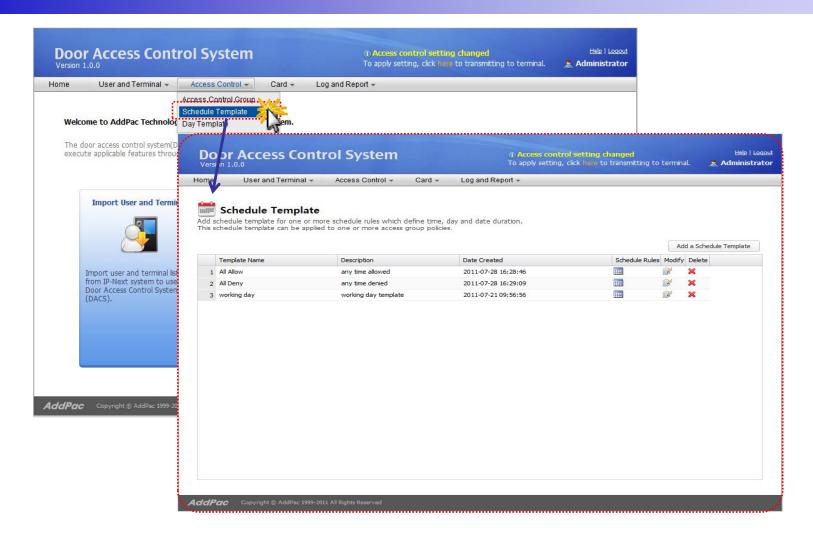

AP-ACS1000 Door Access Control System





**AddPac Technology** 

2011, Sales and Marketing

#### Contents

- DACS Login
- DACS Main
- User List
- Terminal List
- Import User and Terminal
- Terminal Sync
- Access Control Group
- Schedule Template
- Day Template
- Card List
- Register a Card
- Event Log



#### DACS Login





#### **DACS Main**





#### **DACS** Logout





#### User List (1/3)





#### User List (2/3)





#### User List (3/3)





#### Terminal List (1/2)





#### Terminal List (2/2)





#### Import User and Terminal (1/2)





#### Import User and Terminal (2/2)





#### Terminal Sync (1/2)





#### Terminal Sync (2/2)





#### Access Control Group (1/3)





#### Access Control Group (2/3)





#### Access Control Group (3/3)





#### Schedule Template (1/3)





#### Schedule Template (2/3)





#### Schedule Template (3/3)





### Day Template (1/2)





#### Day Template (2/2)





#### Card List (1/2)





#### Card List (2/2)





#### Register a RF Card (1/2)





#### Register a RF Card (2/2)





### Event Log (1/2)





### Event Log (2/2)





## Thank you!

# AddPac Technology Co., Ltd. Sales and Marketing

Phone +82.2.568.3848 (KOREA) FAX +82.2.568.3847 (KOREA)

E-mail: sales@addpac.com