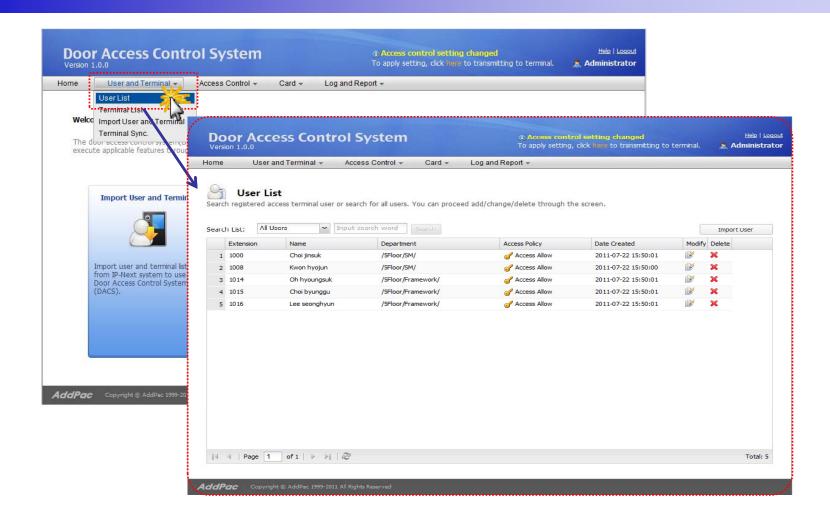

# Smart Web Manager for AP-ACS1000 Door Access Control System





**AddPac Technology** 

2011, Sales and Marketing

#### Contents

- DACS Login
- DACS Main
- User List
- Terminal List
- Import User and Terminal
- Terminal Sync
- Access Control Group
- Schedule Template
- Day Template
- Card List
- Register a Card
- Event Log



#### DACS Login





#### **DACS Main**





#### **DACS** Logout





#### User List (1/3)





#### User List (2/3)





#### User List (3/3)





#### Terminal List (1/2)





#### Terminal List (2/2)





#### Import User and Terminal (1/2)





#### Import User and Terminal (2/2)





#### Terminal Sync (1/2)





#### Terminal Sync (2/2)





#### Access Control Group (1/3)





#### Access Control Group (2/3)





#### Access Control Group (3/3)





#### Schedule Template (1/3)





#### Schedule Template (2/3)





#### Schedule Template (3/3)





### Day Template (1/2)





#### Day Template (2/2)





#### Card List (1/2)





#### Card List (2/2)





#### Register a RF Card (1/2)





#### Register a RF Card (2/2)





### Event Log (1/2)





### Event Log (2/2)





## Thank you!

# AddPac Technology Co., Ltd. Sales and Marketing

Phone +82.2.568.3848 (KOREA) FAX +