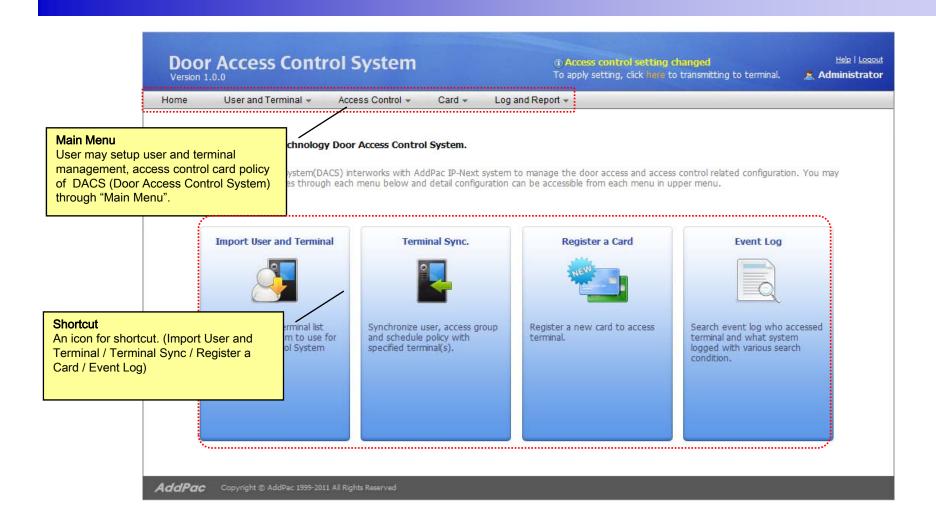

# Smart Web Manager for AP-ACS1000 Door Access Control System





**AddPac Technology** 

2011, Sales and Marketing

#### Contents

- DACS Login
- DACS Main
- User List
- Terminal List
- Import User and Terminal
- Terminal Sync
- Access Control Group
- Schedule Template
- Day Template
- Card List
- Register a Card
- Event Log



#### DACS Login





#### **DACS Main**





#### **DACS** Logout





#### User List (1/3)





#### User List (2/3)





#### User List (3/3)





#### Terminal List (1/2)





#### Terminal List (2/2)





#### Import User and Terminal (1/2)





#### Import User and Terminal (2/2)





#### Terminal Sync (1/2)





#### Terminal Sync (2/2)





#### Access Control Group (1/3)





#### Access Control Group (2/3)





#### Access Control Group (3/3)





#### Schedule Template (1/3)





#### Schedule Template (2/3)





#### Schedule Template (3/3)





### Day Template (1/2)





#### Day Template (2/2)





#### Card List (1/2)





#### Card List (2/2)





#### Register a RF Card (1/2)





#### Register a RF Card (2/2)





### Event Log (1/2)





### Event Log (2/2)





## Thank you!

# AddPac Technology Co., Ltd. Sal