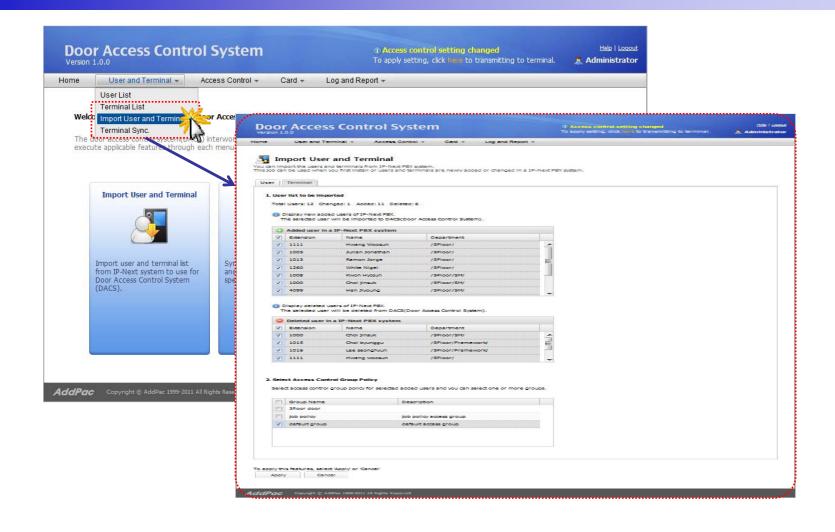

# Smart Web Manager for AP-ACS1000 Door Access Control System





**AddPac Technology** 

2011, Sales and Marketing

#### Contents

- DACS Login
- DACS Main
- User List
- Terminal List
- Import User and Terminal
- Terminal Sync
- Access Control Group
- Schedule Template
- Day Template
- Card List
- Register a Card
- Event Log



#### DACS Login





#### **DACS Main**





#### **DACS** Logout





#### User List (1/3)





#### User List (2/3)





#### User List (3/3)





#### Terminal List (1/2)





#### Terminal List (2/2)





#### Import User and Terminal (1/2)





#### Import User and Terminal (2/2)





#### Terminal Sync (1/2)





#### Terminal Sync (2/2)





#### Access Control Group (1/3)





#### Access Control Group (2/3)





#### Access Control Group (3/3)





#### Schedule Template (1/3)





#### Schedule Template (2/3)





#### Schedule Template (3/3)





### Day Template (1/2)





#### Day Template (2/2)





#### Card List (1/2)





#### Card List (2/2)





#### Register a RF Card (1/2)





#### Register a RF Card (2/2)





### Event Log (1/2)





### Event Log (2/2)





## Thank you!

# AddPac Technology Co., Ltd. Sales and Marketing

Phone +82.2.568.3848 (KOREA) FAX +82.2.568.3847 (KOREA)

E-mail: sales@addpac.com