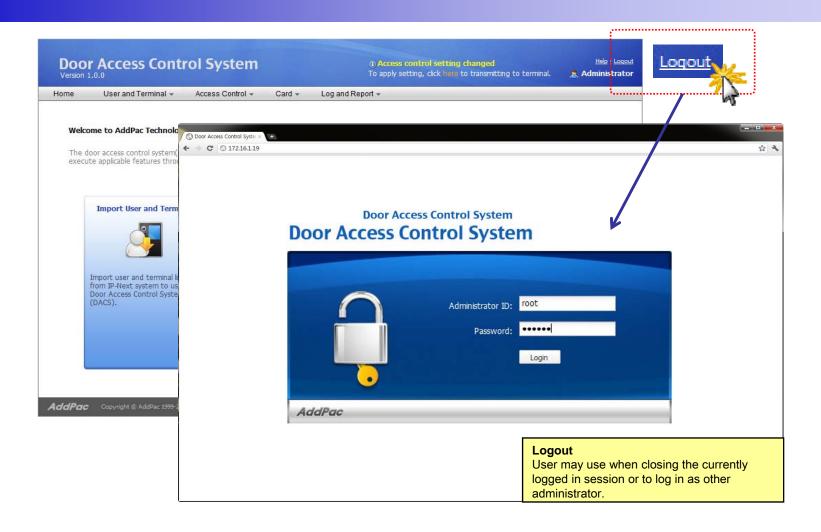

# Smart Web Manager for AP-ACS1000 Door Access Control System





**AddPac Technology** 

2011, Sales and Marketing

#### Contents

- DACS Login
- DACS Main
- User List
- Terminal List
- Import User and Terminal
- Terminal Sync
- Access Control Group
- Schedule Template
- Day Template
- Card List
- Register a Card
- Event Log



#### DACS Login





#### **DACS Main**





#### **DACS** Logout





#### User List (1/3)





#### User List (2/3)





#### User List (3/3)





#### Terminal List (1/2)





#### Terminal List (2/2)





#### Import User and Terminal (1/2)





#### Import User and Terminal (2/2)





#### Terminal Sync (1/2)





#### Terminal Sync (2/2)





#### Access Control Group (1/3)





#### Access Control Group (2/3)





#### Access Control Group (3/3)





#### Schedule Template (1/3)





#### Schedule Template (2/3)





#### Schedule Template (3/3)





### Day Template (1/2)





#### Day Template (2/2)





#### Card List (1/2)





#### Card List (2/2)





#### Register a RF Card (1/2)





#### Register a RF Card (2/2)





### Event Log (1/2)





### Event Log (2/2)





## Thank you!

# AddPac Technology Co., Ltd. Sales and Marketing

Phone +8