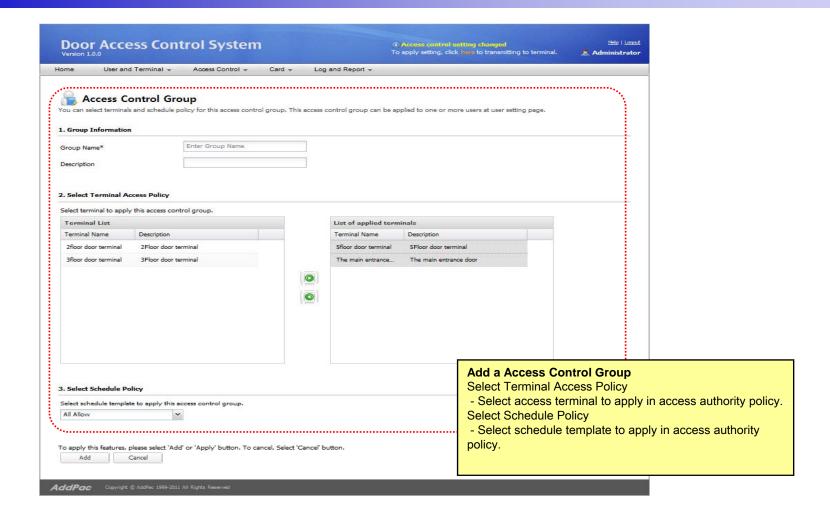

# Smart Web Manager for AP-ACS1000 Door Access Control System





**AddPac Technology** 

2011, Sales and Marketing

#### Contents

- DACS Login
- DACS Main
- User List
- Terminal List
- Import User and Terminal
- Terminal Sync
- Access Control Group
- Schedule Template
- Day Template
- Card List
- Register a Card
- Event Log



#### DACS Login





#### **DACS Main**





#### **DACS** Logout





#### User List (1/3)





#### User List (2/3)





#### User List (3/3)





#### Terminal List (1/2)





#### Terminal List (2/2)





#### Import User and Terminal (1/2)





#### Import User and Terminal (2/2)





#### Terminal Sync (1/2)





#### Terminal Sync (2/2)





#### Access Control Group (1/3)





#### Access Control Group (2/3)





#### Access Control Group (3/3)





#### Schedule Template (1/3)





#### Schedule Template (2/3)





#### Schedule Template (3/3)





### Day Template (1/2)





#### Day Template (2/2)





#### Card List (1/2)





#### Card List (2/2)





#### Register a RF Card (1/2)





#### Register a RF Card (2/2)





### Event Log (1/2)





### Event Log (2/2)





## Thank you!

# AddPac Technology Co., Ltd. Sales and Marketing

Phone +82.2.568.3848 (KOREA) FAX +82.2.568.3847 (KOREA)

E-mail: sales@addpac.com