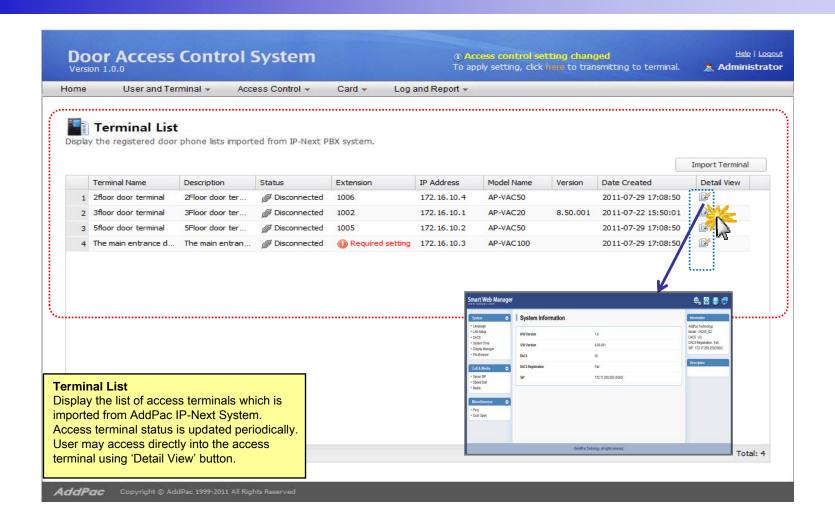

# Smart Web Manager for AP-ACS1000 Door Access Control System





**AddPac Technology** 

2011, Sales and Marketing

#### Contents

- DACS Login
- DACS Main
- User List
- Terminal List
- Import User and Terminal
- Terminal Sync
- Access Control Group
- Schedule Template
- Day Template
- Card List
- Register a Card
- Event Log



#### DACS Login





#### **DACS Main**





#### **DACS** Logout





#### User List (1/3)





#### User List (2/3)





#### User List (3/3)





#### Terminal List (1/2)





#### Terminal List (2/2)





#### Import User and Terminal (1/2)





#### Import User and Terminal (2/2)





#### Terminal Sync (1/2)





#### Terminal Sync (2/2)





#### Access Control Group (1/3)





#### Access Control Group (2/3)





#### Access Control Group (3/3)





#### Schedule Template (1/3)





#### Schedule Template (2/3)





#### Schedule Template (3/3)





### Day Template (1/2)





#### Day Template (2/2)





#### Card List (1/2)





#### Card List (2/2)





#### Register a RF Card (1/2)





#### Register a RF Card (2/2)





### Event Log (1/2)





### Event Log (2/2)





## Thank you!

# AddPac Technology Co., Ltd. Sales and Marketing

Phone +82.2.568.3848 (KOREA) FAX +82.2.568.3847 (KOREA)

E-mail: sales@addpac.com