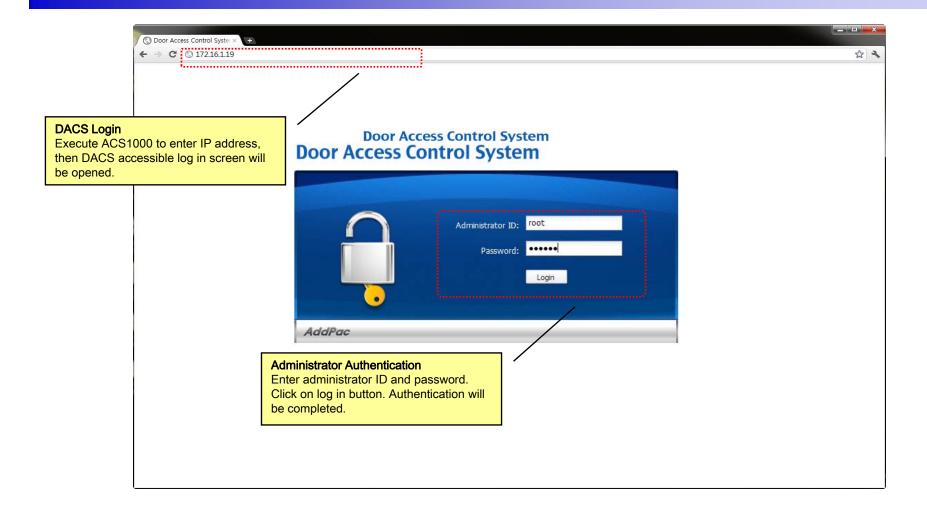

# Smart Web Manager for AP-ACS1000 Door Access Control System





**AddPac Technology** 

2011, Sales and Marketing

#### Contents

- DACS Login
- DACS Main
- User List
- Terminal List
- Import User and Terminal
- Terminal Sync
- Access Control Group
- Schedule Template
- Day Template
- Card List
- Register a Card
- Event Log



#### DACS Login





#### **DACS Main**





#### **DACS** Logout





#### User List (1/3)





#### User List (2/3)





#### User List (3/3)





#### Terminal List (1/2)





#### Terminal List (2/2)





#### Import User and Terminal (1/2)





#### Import User and Terminal (2/2)





#### Terminal Sync (1/2)





#### Terminal Sync (2/2)





#### Access Control Group (1/3)





#### Access Control Group (2/3)





#### Access Control Group (3/3)





#### Schedule Template (1/3)





#### Schedule Template (2/3)





#### Schedule Template (3/3)





### Day Template (1/2)





#### Day Template (2/2)





#### Card List (1/2)





#### Card List (2/2)





#### Register a RF Card (1/2)





#### Register a RF Card (2/2)





### Event Log (1/2)





### Event Log (2/2)





## Thank you!

# AddPac