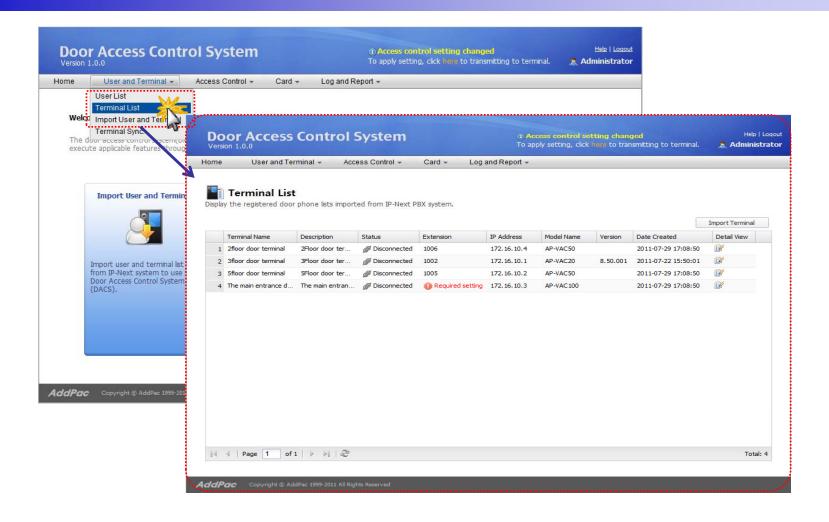

# Smart Web Manager for AP-ACS1000 Door Access Control System





**AddPac Technology** 

2011, Sales and Marketing

#### Contents

- DACS Login
- DACS Main
- User List
- Terminal List
- Import User and Terminal
- Terminal Sync
- Access Control Group
- Schedule Template
- Day Template
- Card List
- Register a Card
- Event Log



#### DACS Login





#### **DACS Main**





#### **DACS** Logout





#### User List (1/3)





#### User List (2/3)





#### User List (3/3)





#### Terminal List (1/2)





#### Terminal List (2/2)





#### Import User and Terminal (1/2)





#### Import User and Terminal (2/2)





#### Terminal Sync (1/2)





#### Terminal Sync (2/2)





#### Access Control Group (1/3)





#### Access Control Group (2/3)





#### Access Control Group (3/3)





#### Schedule Template (1/3)





#### Schedule Template (2/3)





#### Schedule Template (3/3)





### Day Template (1/2)





#### Day Template (2/2)





#### Card List (1/2)





#### Card List (2/2)





#### Register a RF Card (1/2)





#### Register a RF Card (2/2)





### Event Log (1/2)





### Event Log (2/2)





## Thank you!

# AddPac Technology Co., Ltd. Sales and Marketing

Phone +82.2.568.3848 (KOREA) FAX +82.2.568.3847 (KOREA)

E-mail: sales@addpac.com