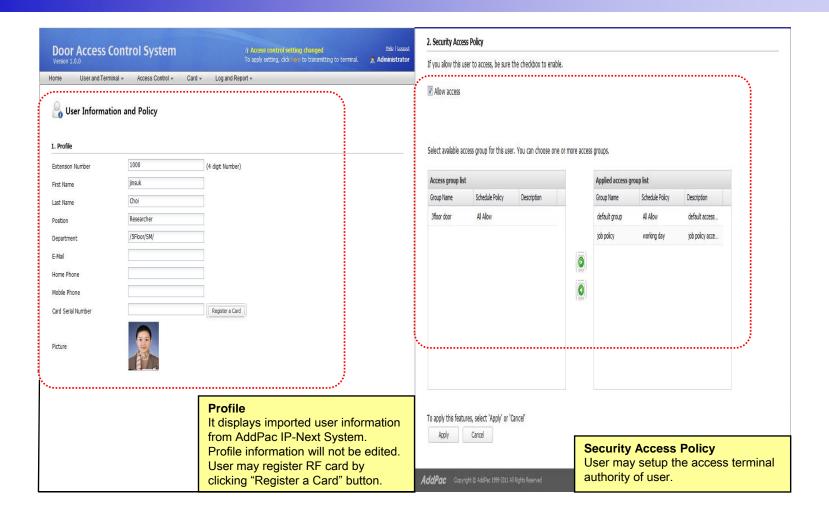

# Smart Web Manager for AP-ACS1000 Door Access Control System





**AddPac Technology** 

2011, Sales and Marketing

#### Contents

- DACS Login
- DACS Main
- User List
- Terminal List
- Import User and Terminal
- Terminal Sync
- Access Control Group
- Schedule Template
- Day Template
- Card List
- Register a Card
- Event Log



#### DACS Login





#### **DACS Main**





#### **DACS** Logout





#### User List (1/3)





#### User List (2/3)





#### User List (3/3)





#### Terminal List (1/2)





#### Terminal List (2/2)





#### Import User and Terminal (1/2)





#### Import User and Terminal (2/2)





#### Terminal Sync (1/2)





#### Terminal Sync (2/2)





#### Access Control Group (1/3)





#### Access Control Group (2/3)





#### Access Control Group (3/3)





#### Schedule Template (1/3)





#### Schedule Template (2/3)





#### Schedule Template (3/3)





### Day Template (1/2)





#### Day Template (2/2)





#### Card List (1/2)





#### Card List (2/2)





#### Register a RF Card (1/2)





#### Register a RF Card (2/2)





### Event Log (1/2)





### Event Log (2/2)





## Thank you!

# AddPac Technology Co., Ltd. Sales and Marketing

Phone +82.2.568.3848 (KOREA) FAX +82.2.568.3847 (KOREA)

E-mail: sales@addpac.com