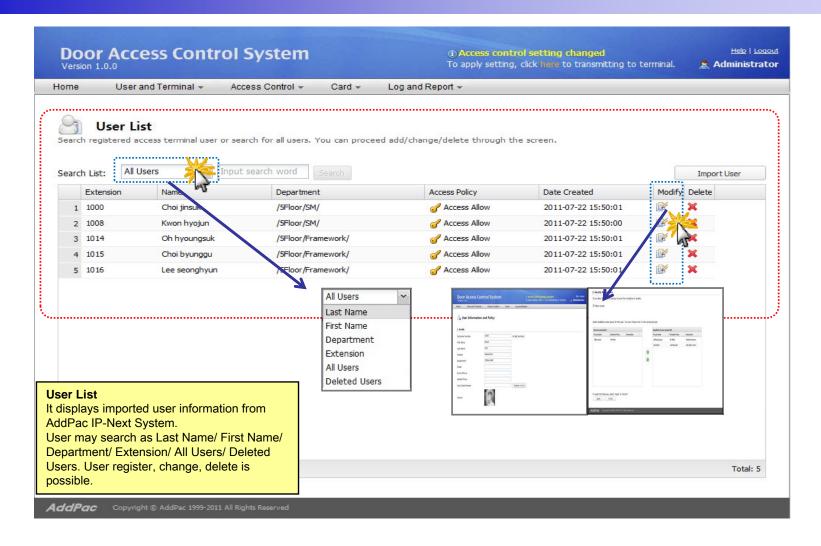

# Smart Web Manager for AP-ACS1000 Door Access Control System





**AddPac Technology** 

2011, Sales and Marketing

#### Contents

- DACS Login
- DACS Main
- User List
- Terminal List
- Import User and Terminal
- Terminal Sync
- Access Control Group
- Schedule Template
- Day Template
- Card List
- Register a Card
- Event Log



#### DACS Login





#### **DACS Main**





#### **DACS** Logout





#### User List (1/3)





#### User List (2/3)





#### User List (3/3)





#### Terminal List (1/2)





#### Terminal List (2/2)





#### Import User and Terminal (1/2)





#### Import User and Terminal (2/2)





#### Terminal Sync (1/2)





#### Terminal Sync (2/2)





#### Access Control Group (1/3)





#### Access Control Group (2/3)





#### Access Control Group (3/3)





#### Schedule Template (1/3)





#### Schedule Template (2/3)





#### Schedule Template (3/3)





### Day Template (1/2)





#### Day Template (2/2)





#### Card List (1/2)





#### Card List (2/2)





#### Register a RF Card (1/2)





#### Register a RF Card (2/2)





### Event Log (1/2)





### Event Log (2/2)





## Thank you!

# AddPac Technology Co., Ltd. Sales and Marketing

Phone +82.2.568.3848 (KOREA) FAX +82.2.568.3847 (KOREA)

E-m