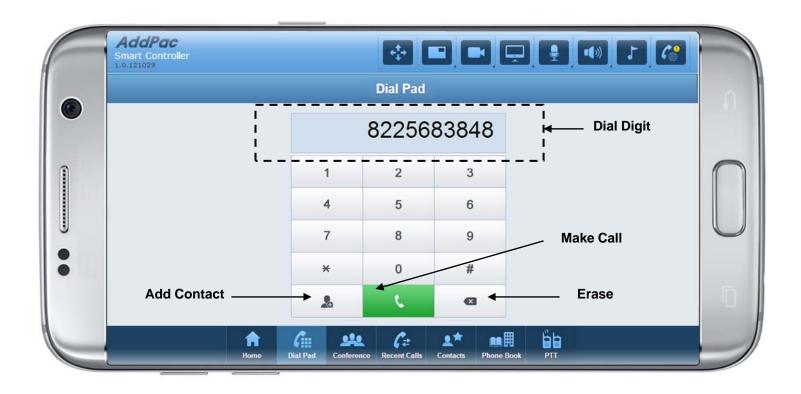

- Dial Pad
  - Conference
  - Conference Party
  - Recent Calls
  - Contacts
  - Phone Books
  - Call Connected Control
  - Camera Control
  - Speaker Control
  - PTT (Push-to-Talk) Control



#### **Smart Conference Controller Overview**

- Pure Web based Smart Controller for AddPac HD Video Conference System Control
- Support Various Web Brower
  - PC(or Notebook) based Internet Explorer, Chrome, etc
  - Android based Web Browser like as Galaxy Tab, etc
  - Safari Web Browser like as Apple IPAD, etc
- Landscape Orientation View Mode Optimized (Tab, IPAD, Samsung Smart Phone, Large Size I-Phone, etc)
- IP based Remote HD Video Conference Control using PC(or Notebook), Tab, PAD, etc Instead of legacy IrDA Remote Controller by OSD



## Login Home





## Login Home





#### **Dial Pad**





#### Conference





## **Conference Party**





#### Recent Calls





#### Contacts





10

## Contacts (Add)





11

## Phone Book (Directory)





#### Call Connected





#### Camera Control





## **Layout Control**





15

### **Speaker Control**





## PTT (Push-To-Talk)





## Thank you!

## AddPac Technology Co., Ltd. Sales and Marketing

Phone +82.2.568.3848 (KOREA) FAX +82.2.568.3847 (KOREA) E-mail sales@addpac.com