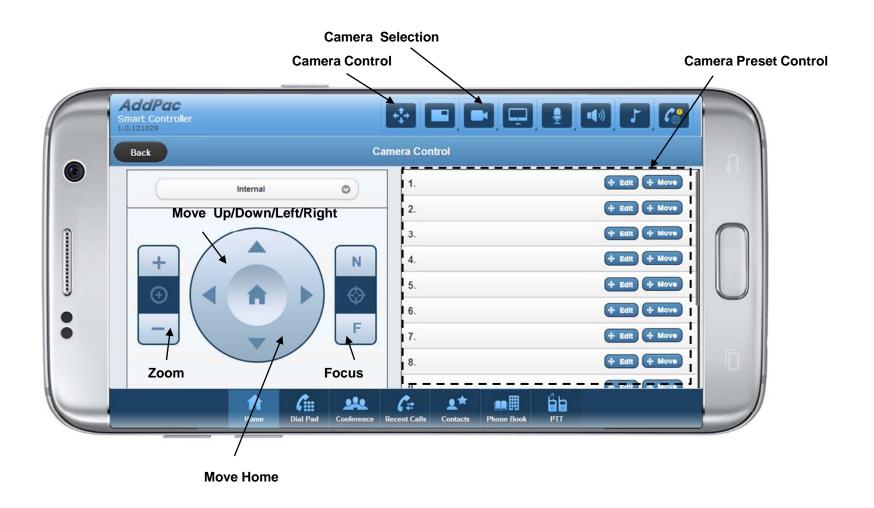

t Conference Controller Overview**

- Pure Web based Smart Controller for AddPac HD Video Conference System Control
- Support Various Web Brower
  - PC(or Notebook) based Internet Explorer, Chrome, etc
  - Android based Web Browser like as Galaxy Tab, etc
  - Safari Web Browser like as Apple IPAD, etc
- Landscape Orientation View Mode Optimized (Tab, IPAD, Samsung Smart Phone, Large Size I-Phone, etc)
- IP based Remote HD Video Conference Control using PC(or Notebook), Tab, PAD, etc Instead of legacy IrDA Remote Controller by OSD



## Login Home





## Login Home





#### **Dial Pad**





#### Conference





## **Conference Party**





#### Recent Calls





#### Contacts





10

## Contacts (Add)





11

## Phone Book (Directory)





#### Call Connected





#### Camera Control





## **Layout Control**





15

### **Speaker Control**





## PTT (Push-To-Talk)





## Thank you!

## AddPac Technology Co., Ltd. Sales and Marketing

Phone +82.2.568.3848 (KOREA) FAX +82.2.568.3847 (KOREA) E-mail sales@addpac.com