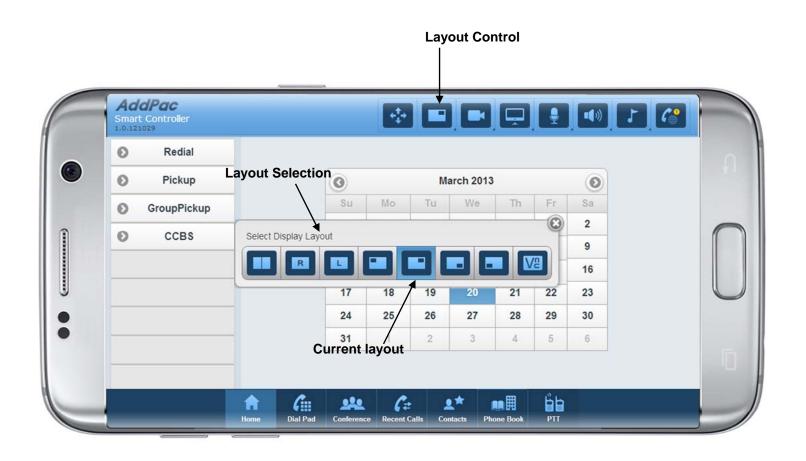

rview**

- Pure Web based Smart Controller for AddPac HD Video Conference System Control
- Support Various Web Brower
  - PC(or Notebook) based Internet Explorer, Chrome, etc
  - Android based Web Browser like as Galaxy Tab, etc
  - Safari Web Browser like as Apple IPAD, etc
- Landscape Orientation View Mode Optimized (Tab, IPAD, Samsung Smart Phone, Large Size I-Phone, etc)
- IP based Remote HD Video Conference Control using PC(or Notebook), Tab, PAD, etc Instead of legacy IrDA Remote Controller by OSD



## Login Home





## Login Home





#### **Dial Pad**





#### Conference





## **Conference Party**





#### Recent Calls





#### Contacts





10

## Contacts (Add)





11

## Phone Book (Directory)





#### Call Connected





#### Camera Control





## **Layout Control**





15

### **Speaker Control**





## PTT (Push-To-Talk)





## Thank you!

## AddPac Technology Co., Ltd. Sales and Marketing

Phone +82.2.568.3848 (KOREA) FAX +82.2.568.3847 (KOREA) E-mail sales@addpac.com