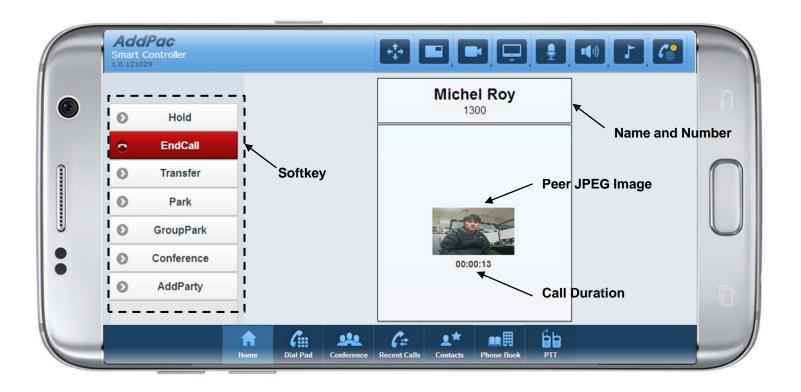

k) Control



#### **Smart Conference Controller Overview**

- Pure Web based Smart Controller for AddPac HD Video Conference System Control
- Support Various Web Brower
  - PC(or Notebook) based Internet Explorer, Chrome, etc
  - Android based Web Browser like as Galaxy Tab, etc
  - Safari Web Browser like as Apple IPAD, etc
- Landscape Orientation View Mode Optimized (Tab, IPAD, Samsung Smart Phone, Large Size I-Phone, etc)
- IP based Remote HD Video Conference Control using PC(or Notebook), Tab, PAD, etc Instead of legacy IrDA Remote Controller by OSD



## Login Home





## Login Home





#### **Dial Pad**





#### Conference





## **Conference Party**





#### Recent Calls





#### Contacts





10

## Contacts (Add)





11

## Phone Book (Directory)





#### Call Connected





#### Camera Control





## **Layout Control**





15

### **Speaker Control**





## PTT (Push-To-Talk)





## Thank you!

## AddPac Technology Co., Ltd. Sales and Marketing

Phone +82.2.568.3848 (KOREA) FAX +82.2.568.3847 (KOREA) E-mail sales@addpac.com