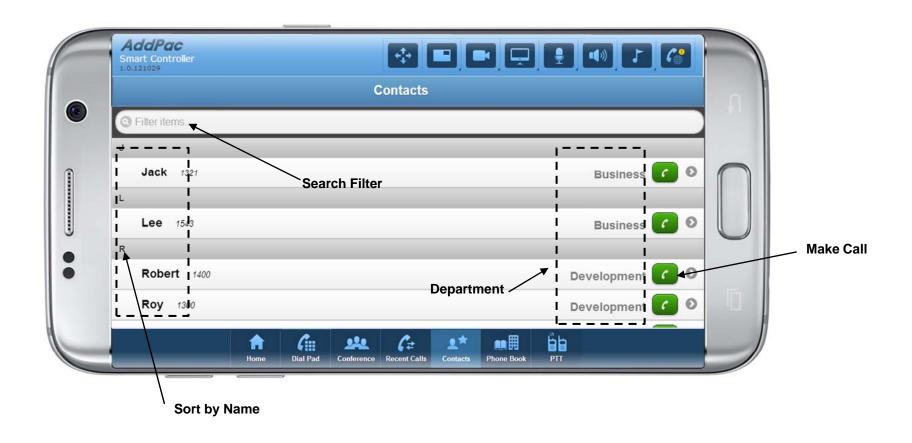

- Call Connected Control
  - Camera Control
  - Speaker Control
  - PTT (Push-to-Talk) Control



#### **Smart Conference Controller Overview**

- Pure Web based Smart Controller for AddPac HD Video Conference System Control
- Support Various Web Brower
  - PC(or Notebook) based Internet Explorer, Chrome, etc
  - Android based Web Browser like as Galaxy Tab, etc
  - Safari Web Browser like as Apple IPAD, etc
- Landscape Orientation View Mode Optimized (Tab, IPAD, Samsung Smart Phone, Large Size I-Phone, etc)
- IP based Remote HD Video Conference Control using PC(or Notebook), Tab, PAD, etc Instead of legacy IrDA Remote Controller by OSD



## Login Home





## Login Home





#### **Dial Pad**





#### Conference





## **Conference Party**





#### Recent Calls





#### Contacts





10

## Contacts (Add)





11

## Phone Book (Directory)





#### Call Connected





#### Camera Control





## **Layout Control**





15

### **Speaker Control**





## PTT (Push-To-Talk)





## Thank you!

## AddPac Technology Co., Ltd. Sales and Marketing

Phone +82.2.568.3848 (KOREA) FAX +82.2.568.3847 (KOREA) E-mail sales@addpac.com