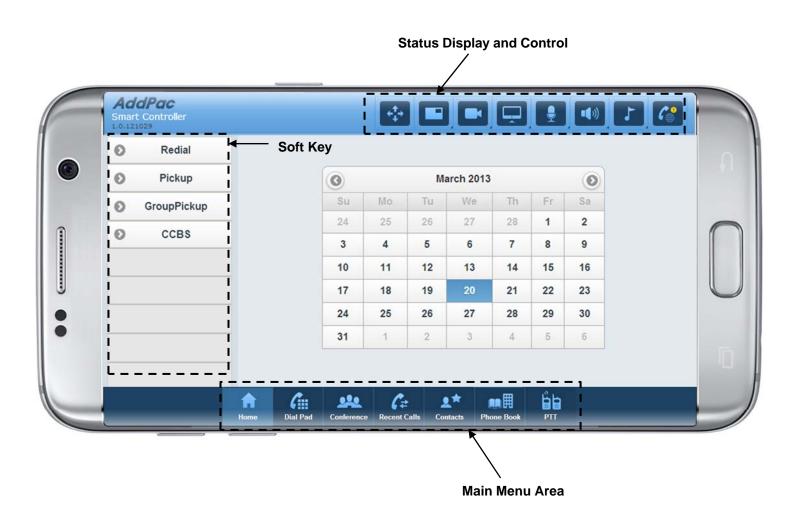

mples
  - Login Home
  - Dial Pad
  - Conference
  - Conference Party
  - Recent Calls
  - Contacts
  - Phone Books
  - Call Connected Control
  - Camera Control
  - Speaker Control
  - PTT (Push-to-Talk) Control



#### **Smart Conference Controller Overview**

- Pure Web based Smart Controller for AddPac HD Video Conference System Control
- Support Various Web Brower
  - PC(or Notebook) based Internet Explorer, Chrome, etc
  - Android based Web Browser like as Galaxy Tab, etc
  - Safari Web Browser like as Apple IPAD, etc
- Landscape Orientation View Mode Optimized (Tab, IPAD, Samsung Smart Phone, Large Size I-Phone, etc)
- IP based Remote HD Video Conference Control using PC(or Notebook), Tab, PAD, etc Instead of legacy IrDA Remote Controller by OSD



## Login Home





## Login Home





#### **Dial Pad**





#### Conference





## **Conference Party**





#### Recent Calls





#### Contacts





10

## Contacts (Add)





11

## Phone Book (Directory)





#### Call Connected





#### Camera Control





## **Layout Control**





15

### **Speaker Control**





## PTT (Push-To-Talk)





## Thank you!

## AddPac Technology Co., Ltd. Sales and Marketing

Phone +82.2.568.3848 (KOREA) FAX +82.2.568.3847 (KOREA) E-mail sales@addpac.com