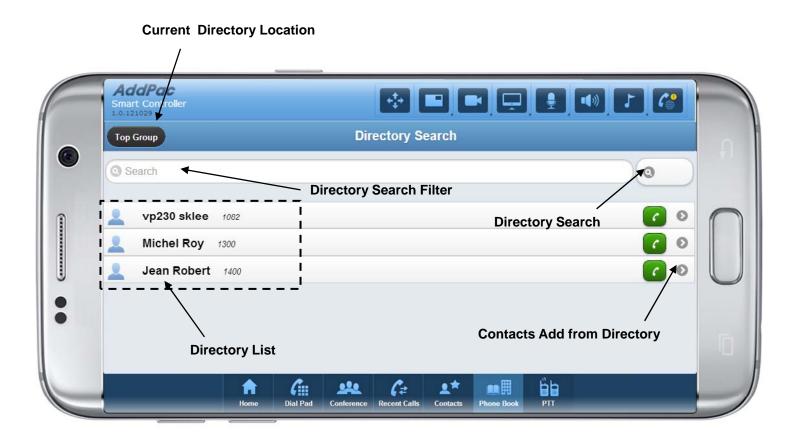

trol
  - PTT (Push-to-Talk) Control



#### **Smart Conference Controller Overview**

- Pure Web based Smart Controller for AddPac HD Video Conference System Control
- Support Various Web Brower
  - PC(or Notebook) based Internet Explorer, Chrome, etc
  - Android based Web Browser like as Galaxy Tab, etc
  - Safari Web Browser like as Apple IPAD, etc
- Landscape Orientation View Mode Optimized (Tab, IPAD, Samsung Smart Phone, Large Size I-Phone, etc)
- IP based Remote HD Video Conference Control using PC(or Notebook), Tab, PAD, etc Instead of legacy IrDA Remote Controller by OSD



## Login Home





## Login Home





#### **Dial Pad**





#### Conference





## **Conference Party**





#### Recent Calls





#### Contacts





10

## Contacts (Add)





11

## Phone Book (Directory)





#### Call Connected





#### Camera Control





## **Layout Control**





15

### **Speaker Control**





## PTT (Push-To-Talk)





## Thank you!

## AddPac Technology Co., Ltd. Sales and Marketing

Phone +82.2.568.3848 (KOREA) FAX +82.2.568.3847 (KOREA) E-mail sales@addpac.com