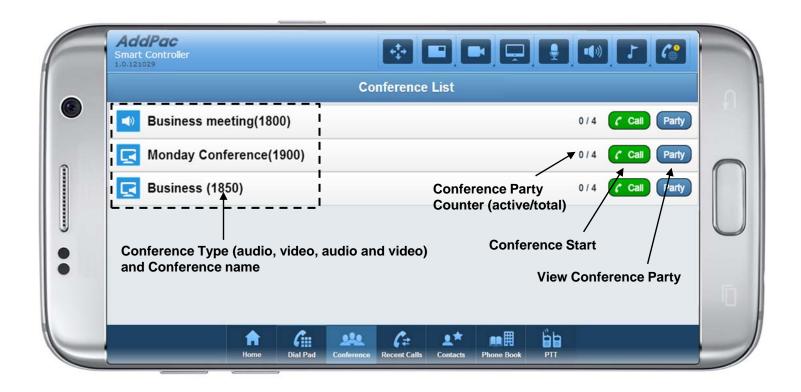

ence
  - Conference Party
  - Recent Calls
  - Contacts
  - Phone Books
  - Call Connected Control
  - Camera Control
  - Speaker Control
  - PTT (Push-to-Talk) Control



#### **Smart Conference Controller Overview**

- Pure Web based Smart Controller for AddPac HD Video Conference System Control
- Support Various Web Brower
  - PC(or Notebook) based Internet Explorer, Chrome, etc
  - Android based Web Browser like as Galaxy Tab, etc
  - Safari Web Browser like as Apple IPAD, etc
- Landscape Orientation View Mode Optimized (Tab, IPAD, Samsung Smart Phone, Large Size I-Phone, etc)
- IP based Remote HD Video Conference Control using PC(or Notebook), Tab, PAD, etc Instead of legacy IrDA Remote Controller by OSD



## Login Home





## Login Home





#### **Dial Pad**





#### Conference





## **Conference Party**





#### Recent Calls





#### Contacts





10

## Contacts (Add)





11

## Phone Book (Directory)





#### Call Connected





#### Camera Control





## **Layout Control**





15

### **Speaker Control**





## PTT (Push-To-Talk)





## Thank you!

## AddPac Technology Co., Ltd. Sales and Marketing

Phone +82.2.568.3848 (KOREA) FAX +82.2.568.3847 (KOREA) E-mail sales@addpac.com