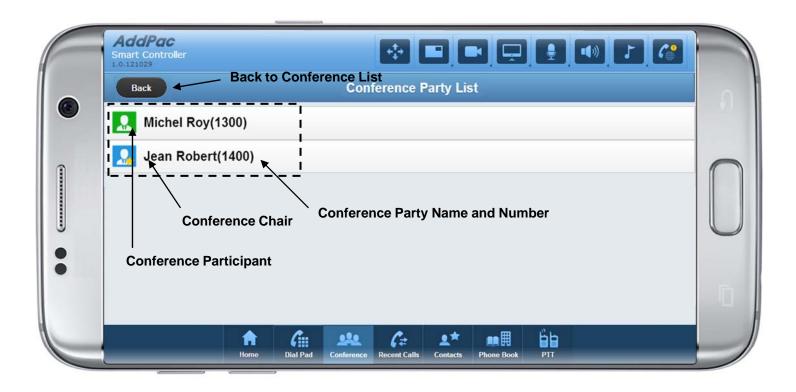

Recent Calls
  - Contacts
  - Phone Books
  - Call Connected Control
  - Camera Control
  - Speaker Control
  - PTT (Push-to-Talk) Control



#### **Smart Conference Controller Overview**

- Pure Web based Smart Controller for AddPac HD Video Conference System Control
- Support Various Web Brower
  - PC(or Notebook) based Internet Explorer, Chrome, etc
  - Android based Web Browser like as Galaxy Tab, etc
  - Safari Web Browser like as Apple IPAD, etc
- Landscape Orientation View Mode Optimized (Tab, IPAD, Samsung Smart Phone, Large Size I-Phone, etc)
- IP based Remote HD Video Conference Control using PC(or Notebook), Tab, PAD, etc Instead of legacy IrDA Remote Controller by OSD



## Login Home





## Login Home





#### **Dial Pad**





#### Conference





## **Conference Party**





#### Recent Calls





#### Contacts





10

## Contacts (Add)





11

## Phone Book (Directory)





#### Call Connected





#### Camera Control





## **Layout Control**





15

### **Speaker Control**





## PTT (Push-To-Talk)





## Thank you!

## AddPac Technology Co., Ltd. Sales and Marketing

Phone +82.2.568.3848 (KOREA) FAX +82.2.568.3847 (KOREA) E-mail sales@addpac.com