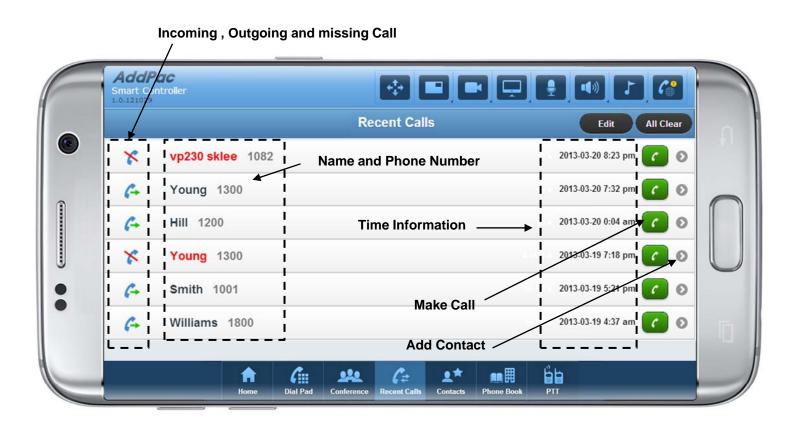

cts
  - Phone Books
  - Call Connected Control
  - Camera Control
  - Speaker Control
  - PTT (Push-to-Talk) Control



#### **Smart Conference Controller Overview**

- Pure Web based Smart Controller for AddPac HD Video Conference System Control
- Support Various Web Brower
  - PC(or Notebook) based Internet Explorer, Chrome, etc
  - Android based Web Browser like as Galaxy Tab, etc
  - Safari Web Browser like as Apple IPAD, etc
- Landscape Orientation View Mode Optimized (Tab, IPAD, Samsung Smart Phone, Large Size I-Phone, etc)
- IP based Remote HD Video Conference Control using PC(or Notebook), Tab, PAD, etc Instead of legacy IrDA Remote Controller by OSD



## Login Home





## Login Home





#### **Dial Pad**





#### Conference





## **Conference Party**





#### Recent Calls





#### Contacts





10

## Contacts (Add)





11

## Phone Book (Directory)





#### Call Connected





#### Camera Control





## **Layout Control**





15

### **Speaker Control**





## PTT (Push-To-Talk)





## Thank you!

## AddPac Technology Co., Ltd. Sales and Marketing

Phone +82.2.568.3848 (KOREA) FAX +82.2.568.3847 (KOREA) E-mail sales@addpac.com