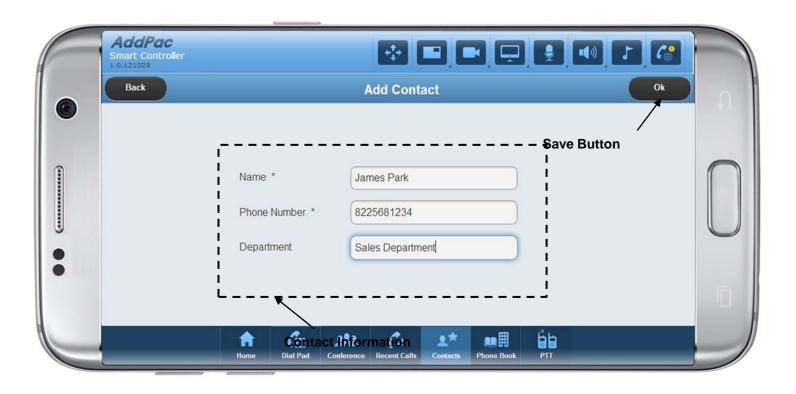

- Camera Control
  - Speaker Control
  - PTT (Push-to-Talk) Control



#### **Smart Conference Controller Overview**

- Pure Web based Smart Controller for AddPac HD Video Conference System Control
- Support Various Web Brower
  - PC(or Notebook) based Internet Explorer, Chrome, etc
  - Android based Web Browser like as Galaxy Tab, etc
  - Safari Web Browser like as Apple IPAD, etc
- Landscape Orientation View Mode Optimized (Tab, IPAD, Samsung Smart Phone, Large Size I-Phone, etc)
- IP based Remote HD Video Conference Control using PC(or Notebook), Tab, PAD, etc Instead of legacy IrDA Remote Controller by OSD



## Login Home





## Login Home





#### **Dial Pad**





#### Conference





## **Conference Party**





#### Recent Calls





#### Contacts





10

## Contacts (Add)





11

## Phone Book (Directory)





#### Call Connected





#### Camera Control





## **Layout Control**





15

### **Speaker Control**





## PTT (Push-To-Talk)





## Thank you!

## AddPac Technology Co., Ltd. Sales and Marketing

Phone +82.2.568.3848 (KOREA) FAX +82.2.568.3847 (KOREA) E-mail sales@addpac.com