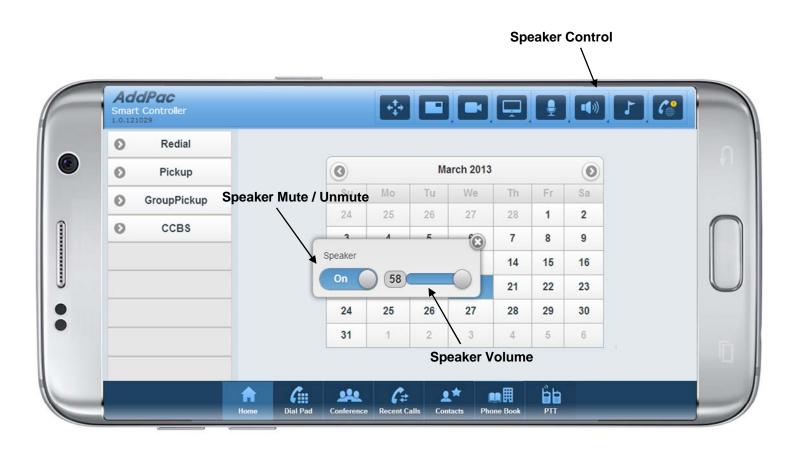

ontroller for AddPac HD Video Conference System Control
- Support Various Web Brower
  - PC(or Notebook) based Internet Explorer, Chrome, etc
  - Android based Web Browser like as Galaxy Tab, etc
  - Safari Web Browser like as Apple IPAD, etc
- Landscape Orientation View Mode Optimized (Tab, IPAD, Samsung Smart Phone, Large Size I-Phone, etc)
- IP based Remote HD Video Conference Control using PC(or Notebook), Tab, PAD, etc Instead of legacy IrDA Remote Controller by OSD



## Login Home





## Login Home





#### **Dial Pad**





#### Conference





## **Conference Party**





#### Recent Calls





#### Contacts





10

## Contacts (Add)





11

## Phone Book (Directory)





#### Call Connected





#### Camera Control





## **Layout Control**





15

### **Speaker Control**





## PTT (Push-To-Talk)





## Thank you!

## AddPac Technology Co., Ltd. Sales and Marketing

Phone +82.2.568.3848 (KOREA) FAX +82.2.568.3847 (KOREA) E-mail sales@addpac.com