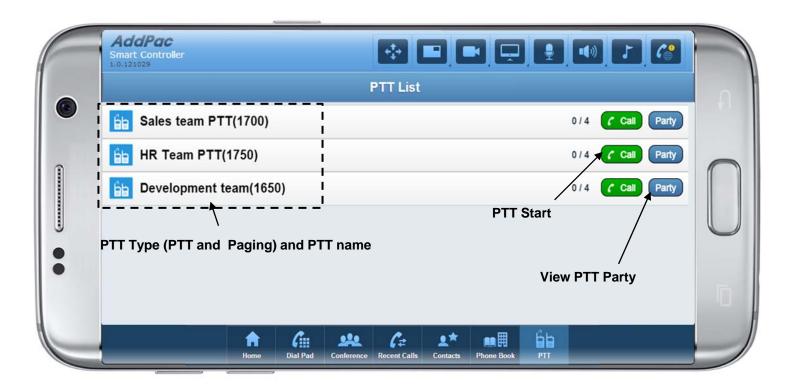

eo Conference System Control
- Support Various Web Brower
  - PC(or Notebook) based Internet Explorer, Chrome, etc
  - Android based Web Browser like as Galaxy Tab, etc
  - Safari Web Browser like as Apple IPAD, etc
- Landscape Orientation View Mode Optimized (Tab, IPAD, Samsung Smart Phone, Large Size I-Phone, etc)
- IP based Remote HD Video Conference Control using PC(or Notebook), Tab, PAD, etc Instead of legacy IrDA Remote Controller by OSD



## Login Home





## Login Home





#### **Dial Pad**





#### Conference





## **Conference Party**





#### Recent Calls





#### Contacts





10

## Contacts (Add)





11

## Phone Book (Directory)





#### Call Connected





#### Camera Control





## **Layout Control**





15

### **Speaker Control**





## PTT (Push-To-Talk)





## Thank you!

## AddPac Technology Co., Ltd. Sales and Marketing

Phone +82.2.568.3848 (KOREA) FAX +82.2.568.3847 (KOREA) E-mail sales@addpac.com