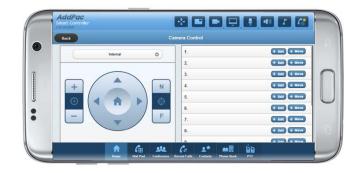

# Smart Conference Controller for HD Video Conference





#### **Smart Phone**





AddPac Technology

Sales and Marketing

#### Contents

- Smart Conference Controller Overview
- Smart Conference Controller GUI Examples
  - Login Home
  - Dial Pad
  - Conference
  - Conference Party
  - Recent Calls
  - Contacts
  - Phone Books
  - Call Connected Control
  - Camera Control
  - Speaker Control
  - PTT (Push-to-Talk) Control



#### **Smart Conference Controller Overview**

- Pure Web based Smart Controller for AddPac HD Video Conference System Control
- Support Various Web Brower
  - PC(or Notebook) based Internet Explorer, Chrome, etc
  - Android based Web Browser like as Galaxy Tab, etc
  - Safari Web Browser like as Apple IPAD, etc
- Landscape Orientation View Mode Optimized (Tab, IPAD, Samsung Smart Phone, Large Size I-Phone, etc)
- IP based Remote HD Video Confer