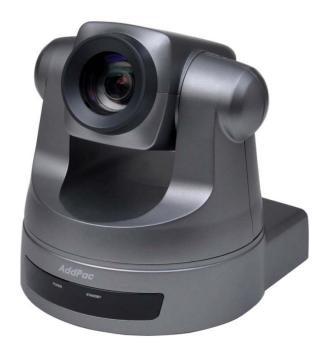

#### AP-SIC300 SD IP Camera

- High-End Programmable DSP Hardware Architecture
- High-Performance SD IP Camera Features
- High Quality H.264 High Profile Video Encoder Support
- Speed PAN/TILT Camera Service Features
- Optical 37 x Zoom Camera
- Up to 720 x 480Resolution
- RTSP Streaming Service Protocol Support
- Powerful Management and User Friendly Features
- Fault Tolerant and Scalability Architecture
- Firmware Upgradeable Architecture
- Network Interface
  - One(1) 10/100M Fast Ethernet Interface
- MIC In Interface for Audio Recording
- Audio Out Interface for Broadcasting, Announcement
- CVBS Interface for External Video Monitoring
- SD Card Interface for Emergency Backup

#### **Product Highlights**

AP-SIC300 SD IP Camera

**Next Generation SD IP Camera Embedded System for High-End Programmable DSP Hardware Architecture Stability** Up to D1 (720x480) **High Quality H.264 Video Video Resolution Encoder Features** Firmware Upgradeable **Speed PAN/TILT Dome Camera Architecture Service Features APOS**<sup>TM</sup>**Technology Optical 37 x Zoom Video Camera** Multimedia Network Protocol One(1) 10/100Mbps

#### AP-SIC300 SD IP Camera

- RISC + Video Processor Computing Power
- Main Chassis
  - Network Interface
    - One(1) 10/100/1000Mbps Gigabit Ethernet
    - One(1)-Port RS232C Port for CLI, Debug
  - Audio Interface
    - One(1) Audio 3.5mm Stereo Input Channel
    - Two(2) Audio RCA Output Channel (Left, Right)
    - Two-Way
  - CVBS Video Out Interface
  - Camera Features
    - ¼ Inch, Double Density Interline Transfer CCD
    - NTSC: 768(H) x 494(V), PAL: 752(H) x 583 (V)
    - Auto Focus 37 x Optical Zoom
  - SD Card Slot for Emergency Backup
  - I/O Interface
    - 2 Alarm Input, 1 Relay
  - Speed PAN/TILT Features
    - PAN: 360 Degree Endless