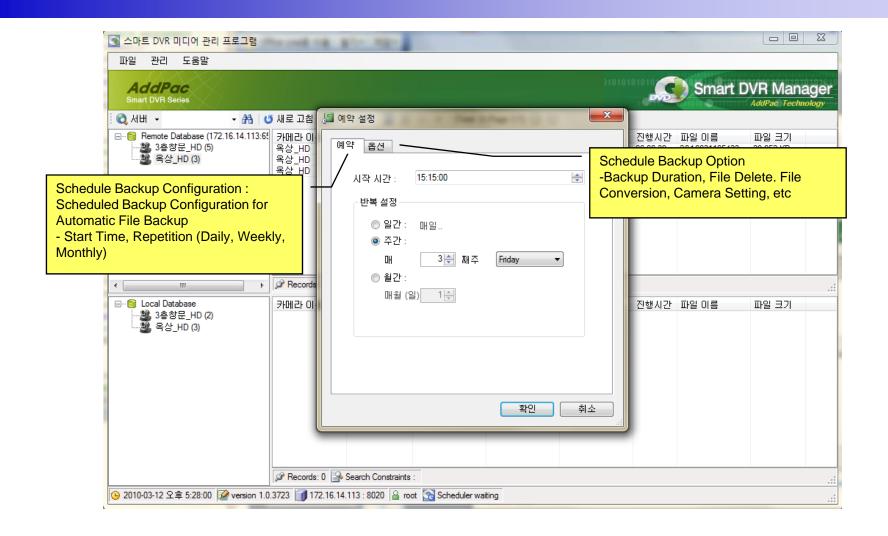

, HDD and etc)
- Live Session Monitoring
- Media File Play Session Monitoring



## Smart DVR Manager: Main Layout





## Smart DVR Manager: Recording File Searching





# Smart DVR Manager: Advanced Recording Searching



## Smart DVR Manager: System Monitoring





## Smart DVR Manager : Schedule





## Smart DVR Media Manager



### Smart DVR Media Manager Features

www.addpac.com

- Recording History Searching
- Recording History Management
- Recording File Upload / Download
- Play Recording Media File
- Schedule Backup
- Event History



## Smart DVR Media Manager: Main Layout





# Smart DVR Media Manager: Recorded File Upload / Download





## Smart DVR Media Manager: Media Replay





# Smart DVR Media Manager : Media File Attribute





## Smart DVR Media Manager : Schedule





#### Ordering Information

- AP-SIC300 SD IP Camera Hardware
  - AP-SIC300 Main Body
  - Including Network Cable Set & Power Supply Cable, etc.
- Built-in APOS Internetworking Software for AP-SIC300
- Including 1 Year Hardware Warranty
- Product Documents
  - Install and Operation Guide (PDF)
- Pricing
  - AddPac Technology Regional Sales Manager
  - Authorized Sales and Marketing Representatives
  - Please Contact www.addpac.com



## Thank you!

# AddPac Technology Co., Ltd. Sales and Marketing

Phone +82.2.568.3848 (KOREA) FAX +82.2.568.3847 (KOREA) E-mail sales@addpac.com