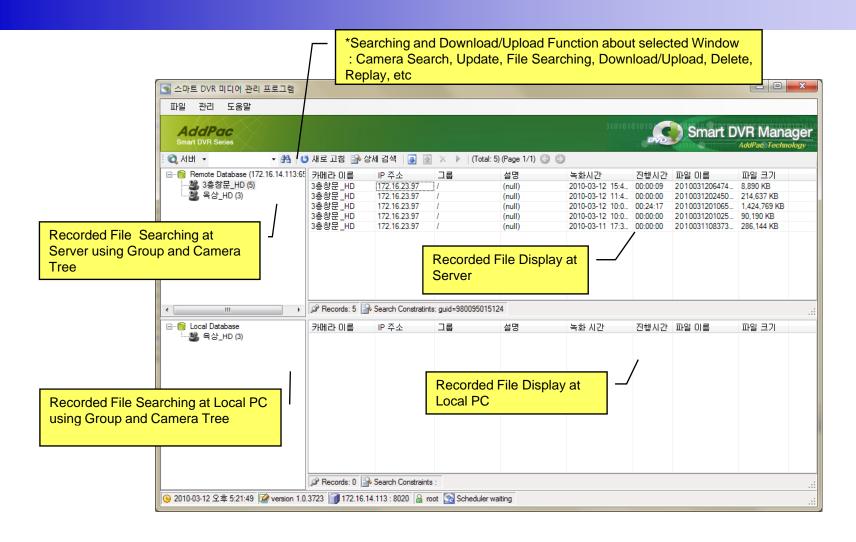

## Smart DVR Manager: Recording File Searching

# Smart DVR Manager: Advanced Recording Searching