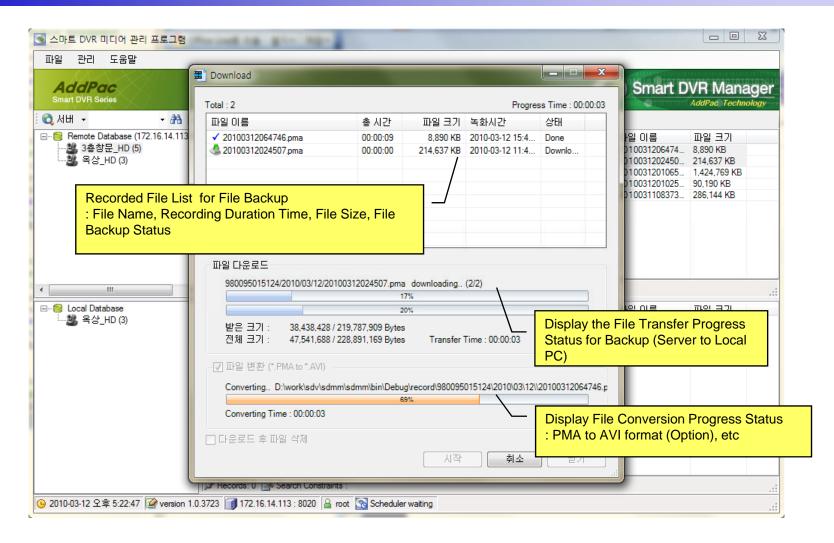

Recording Media File Searching and Maintenance
- File Download and Excel Exporting

#### Monitoring

- System Resource Monitoring (CPU, Memory, HDD and etc)
- Live Session Monitoring
- Media File Play Session Monitoring



## Smart DVR Manager: Main Layout





## Smart DVR Manager: Recording File Searching





# Smart DVR Manager: Advanced Recording Searching



## Smart DVR Manager: System Monitoring





## Smart DVR Manager : Schedule





## Smart DVR Media Manager



### Smart DVR Media Manager Features

www.addpac.com

- Recording History Searching
- Recording History Management
- Recording File Upload / Download
- Play Recording Media File
- Schedule Backup
- Event History



## Smart DVR Media Manager: Main Layout





# Smart DVR Media Manager: Recorded File Upload / Download





## Smart DVR Media Manager: Media Replay





# Smart DVR Media Manager : Media File Attribute





## Smart DVR Media Manager : Schedule





#### Ordering Information

- AP-SIC300 SD IP Camera Hardware
  - AP-SIC300 Main Body
  - Including Network Cable Set & Power Supply Cable, etc.
- Built-in APOS Internetworking Software for AP-SIC300
- Including 1 Year Hardware Warranty
- Product Documents
  - Install and Operation Guide (PDF)
- Pricing
  - AddPac Technology Regional Sales Manager
  - Authorized Sales and Marketing Representatives
  - Please Contact www.addpac.com



## Thank you!

# AddPac Technology Co., Ltd. Sales and Marketing

Phone +82.2.568.3848 (KOREA) FAX +82.2.568.3847 (KOREA) E-mail sales@addpac.com