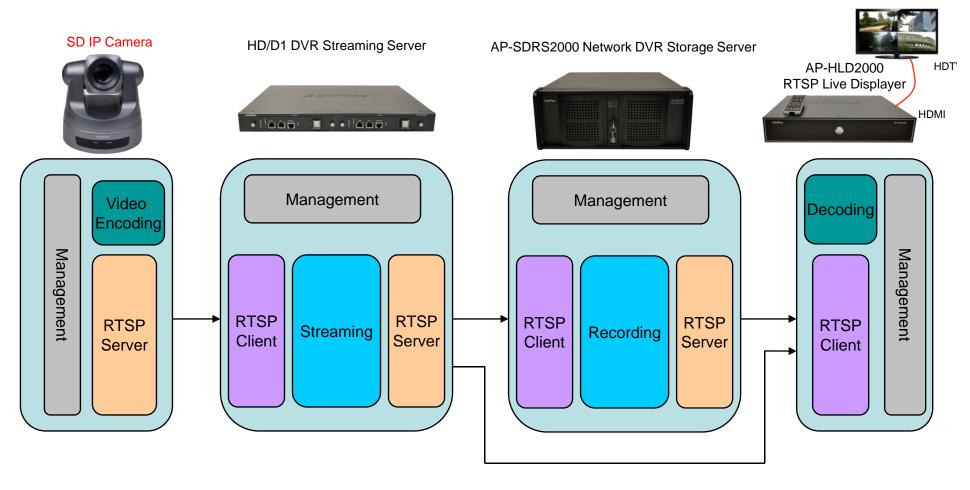

## NVR Storage Server Protocol Block Diagram

AP-SIC300 SD IP Camera

#### Medium & Large Scale Network DVR Solution

### NVR Storage Server Protocol Block Diagram

AP-SIC300 SD IP Camera

### IP Camera Interworking Diagram (Large Scale)

AP-SIC300 SD IP Camera