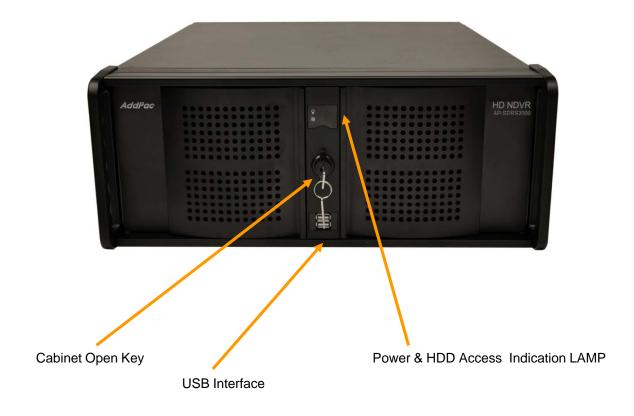

ort (MS-Window S/W)
- File Back Manager Support (MS-Window S/W)
- Powerful Management and User Friendly Features
- High-performance Audio and Video Service
- Firmware Upgradeable Architecture
- Up to 4 x 3.5Inch Hard Disk (SATA Type, 2Tera Byte Support)
- One(1) DVD Writer for Video File Backup
- One(1) 10/100/1000Mbps Gigabit Ethernet Interface
- USB Interface Support (Front Side, Back Side)



AP-SDRS2000 HD NVR Storage Server



- High Performance Computing Power
- Main Chassis
  - Network Interface
    - One(1) 10/100/1000Mbps Fast Ethernet
  - Video Output Interface
    - HDMI, DVI,RGB Video Output
  - USB 2.0 Interfaces for Mouse, Keyboard, etc
  - One(1) DVD Writer for Video File Backup
  - Up to Four(4) Hard Disk



AP-SDRS2000 HD NVR Storage Server



#### AP-SDRS2000 Front Side





AP-SDRS2000 HD NVR Storage Server



#### AP-SDRS2000 Back Side





www.addpac.com

### HD NVR Storage Server Features

- Encoder / Decoder Interface
  - UDP/RTP
  - RTSP (Real Time Streaming Protocol)
- Recording
  - Manual Recording
  - Schedule Based Recording
  - Recording Monitoring
  - Recording Media File Maintenance
- Management
  - Web Based Management
  - Smart DVR Manager (SDM)
  - SNMP (Simple Network Management Protocol)



## Smart DVR Manager



### Smart DVR Manager Features

#### System Management

- User, Group Management
- Camera Management
- Schedule Management

#### Recording

- Recording Start/Stop
- Recording Media File Searching and Maintenance
- File Download and Excel Exporting

#### Monitoring

- System Resource Monitoring (CPU, Memory, HDD and etc)
- Live S