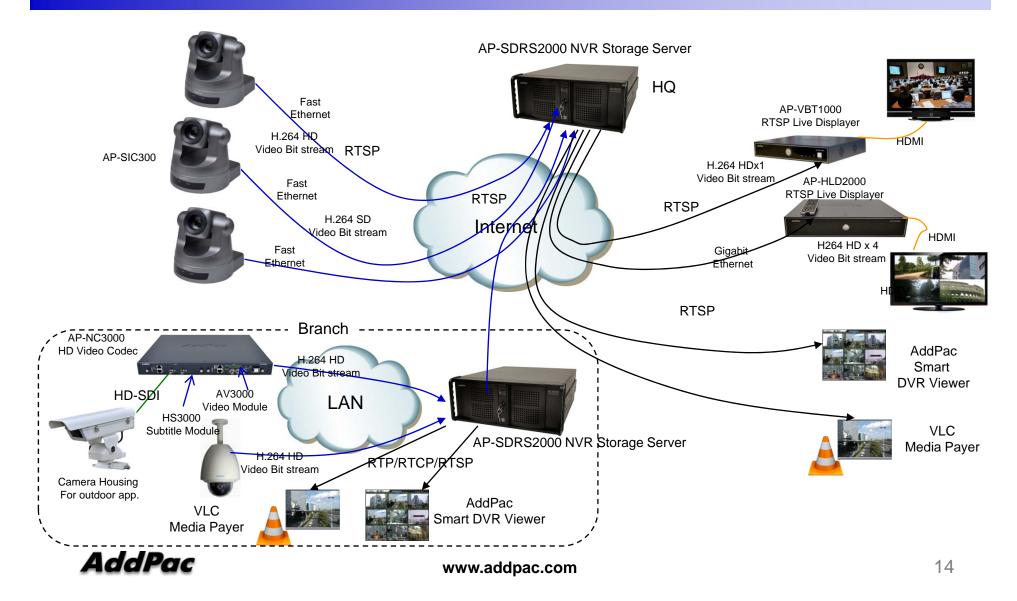

#### Medium & Large Scale Network DVR Solution

#### Small Scale Network DVR Solution (All in One)

# HD/D1 NVR Storage Solution Component Features

## AP-SDRS2000 HD/D1 NVR Storage Server