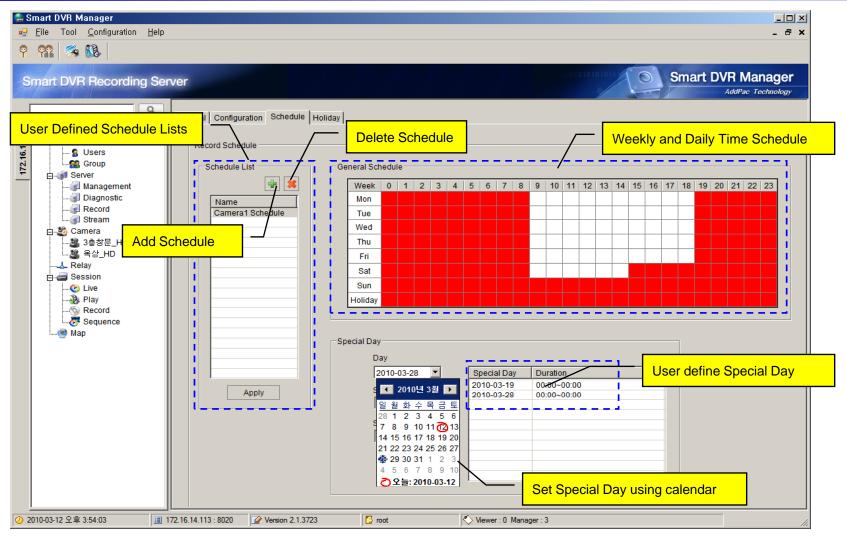

ng Monitoring
  - Recording Media File Maintenance
- Management
  - Web Based Management
  - Smart DVR Manager (SDM)
  - SNMP (Simple Network Management Protocol)



## Smart DVR Manager



### Smart DVR Manager Features

#### System Management

- User, Group Management
- Camera Management
- Schedule Management

#### Recording

- Recording Start/Stop
- Recording Media File Searching and Maintenance
- File Download and Excel Exporting

#### Monitoring

- System Resource Monitoring (CPU, Memory, HDD and etc)
- Live Session Monitoring
- Media File Play Session Monitoring



## Smart DVR Manager: Main Layout





## Smart DVR Manager: Recording File Searching





# Smart DVR Manager: Advanced Recording Searching



## Smart DVR Manager: System Monitoring





## Smart DVR Manager : Schedule





## Smart DVR Media Manager



### Smart DVR Media Manager Features

www.addpac.com

- Recording History Searching
- Recording History Management
- Recording File Upload / Download
- Play Recording Media File
- Schedule Backup
- Event History



## Smart DVR Media Manager: Main Layout





# Smart DVR Media Manager: Recorded File Upload / Download





## Smart DVR Media Manager: Media Replay





# Smart DVR Media Manager : Media File Attribute





## Smart DVR Media Manager : Schedule





#### Ordering Information

- AP-SIC300 SD IP Camera Hardware
  - AP-SIC300 Main Body
  - Including Network Cable Set & Power Supply Cable, etc.
- Built-in APOS Internetworking Software for AP-SIC300
- Including 1 Year Hardware Warranty
- Product Documents
  - Install and Operation Guide (PDF)
- Pri