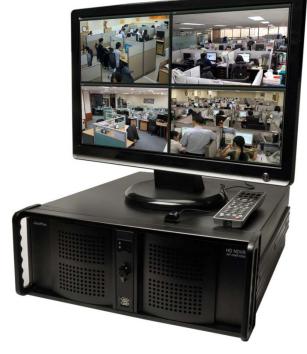

## AP-SDRS2000 HD/D1 NVR Storage Server

#### AP-SDRS2000 HD NVR Storage Server

- High-Performance HD/D1 Network DVR Features
- Linux Operating System (Option : Window Version)
- H.264 Video Codec BP/MP/HP
- Full HD, HD, D1 Video Resolution Support
- HD Video Recording and Streaming Service
- Smart DVR Viewer Support (MS-Window S/W)
- Smart DVR Manager Support (MS-Window S/W)
- File Back Manager Support (MS-Window S/W)
- Powerful Management and User Friendly Features
- High-performance Audio and Video Service
- Firmware Upgradeable Architecture
- Up to 4 x 3.5Inch Hard Disk (SATA Type, 2Tera Byte Support)
- One(1) DVD Writer for Video File Backup
- One(1) 10/100/1000Mbps Gigabit Ethernet Interface
- USB Interface Support (Front Side, Back Side)

AP-SDRS2000 HD NVR Storage Server

- High Performance Computing Power
- Main Chassis
  - Network Interface
    - One(1) 10/100/1000Mbps Fast Ethernet
  - Video Output Interface
    - HDMI, DVI,RGB Video Output
  - USB 2.0 Interfaces for Mouse, Keyboard, etc
  - One(1) DVD Writer for Video File Backup
  - Up to Four(4) Hard Disk