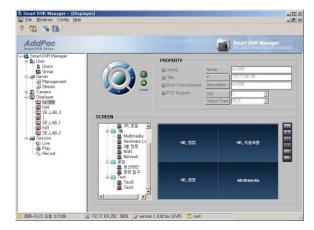

o-Way
  - CVBS Video Out Interface
  - Camera Features
    - ¼ Inch, Double Density Interline Transfer CCD
    - NTSC: 768(H) x 494(V), PAL: 752(H) x 583 (V)
    - Auto Focus 37 x Optical Zoom
  - SD Card Slot for Emergency Backup
  - I/O Interface
    - 2 Alarm Input, 1 Relay
  - Speed PAN/TILT Features
    - PAN: 360 Degree Endless







AP-SIC300 SD IP Camera



Front Side



AP-SIC300 SD IP Camera



#### Software Service

#### AP-SIC300 SD IP Camera

- Built-in AddPac APOS Internetworking Software
  - Scalability, Functionality, and Stability Features
  - Advanced Standalone DVR Recording & Streaming Features
  - QoS Control Features
- Firmware Upgradeable Architecture
- Industry Standard Network Protocol Features
- Highly User Friendly Management Features
  - Smart DVR Manager









## NVR Storage Server Protocol Block Diagram

AP-SIC300 SD IP Camera

#### Medium & Large Scale Network DVR Solution





### NVR Storage Server Protocol Block Diagram

AP-SIC300 SD IP Camera

#### Small Scale Network DVR Solution (All in One)





## Basic RTSP Message Flow

AP-SIC300 HD IP Camera





## IP Camera Interworking



### IP Camera Interworking Diagram (Large Scale)

AP-SIC300 SD IP Camera



#### IP Camera Interworking Diagram(Small Scale)

AP-SIC300 SD IP Camera



# HD/D1 NVR Storage Solution Component Features



## AP-SDRS2000 HD/D1 NVR Storage Server



#### **Product Overview**

#### AP-SDRS2000 HD NVR Storage Server

- High-Performance HD/D1 Network DVR Features
- Linux Operating System (Option : Window Version)
- H.264 Video Codec BP/MP/HP
- Full HD, HD, D1 Video