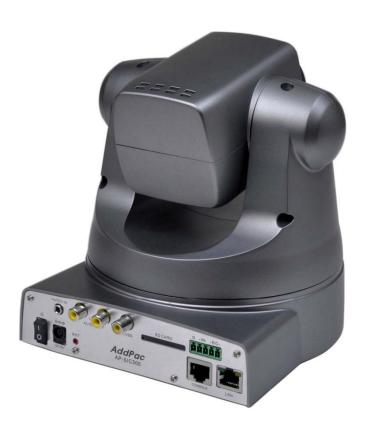

#### AP-SIC300 SD IP Camera

- RISC + Video Processor Computing Power
- Main Chassis
  - Network Interface
    - One(1) 10/100/1000Mbps Gigabit Ethernet
    - One(1)-Port RS232C Port for CLI, Debug
  - Audio Interface
    - One(1) Audio 3.5mm Stereo Input Channel
    - Two(2) Audio RCA Output Channel (Left, Right)
    - Two-Way
  - CVBS Video Out Interface
  - Camera Features
    - ¼ Inch, Double Density Interline Transfer CCD
    - NTSC: 768(H) x 494(V), PAL: 752(H) x 583 (V)
    - Auto Focus 37 x Optical Zoom
  - SD Card Slot for Emergency Backup
  - I/O Interface
    - 2 Alarm Input, 1 Relay
  - Speed PAN/TILT Features
    - PAN: 360 Degree Endless

AP-SIC300 SD IP Camera

Front Side

AP-SIC300 SD IP Camera