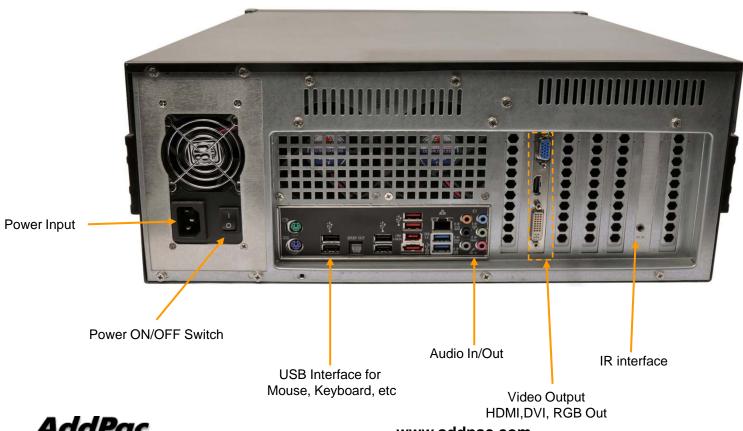

erful Management and User Friendly Features
- High-performance Audio and Video Service
- Firmware Upgradeable Architecture
- Up to 4 x 3.5Inch Hard Disk (SATA Type, 2Tera Byte Support)
- One(1) DVD Writer for Video File Backup
- One(1) 10/100/1000Mbps Gigabit Ethernet Interface
- USB Interface Support (Front Side, Back Side)



AP-SDRS2000 HD NVR Storage Server



- High Performance Computing Power
- Main Chassis
  - Network Interface
    - One(1) 10/100/1000Mbps Fast Ethernet
  - Video Output Interface
    - HDMI, DVI,RGB Video Output
  - USB 2.0 Interfaces for Mouse, Keyboard, etc
  - One(1) DVD Writer for Video File Backup
  - Up to Four(4) Hard Disk



AP-SDRS2000 HD NVR Storage Server



#### AP-SDRS2000 Front Side





AP-SDRS2000 HD NVR Storage Server



#### AP-SDRS2000 Back Side





www.addpac.com

### HD NVR Storage Server Features

- Encoder / Decoder Interface
  - UDP/RTP
  - RTSP (Real Time Streaming Protocol)
- Recording
  - Manual Recording
  - Schedule Based Recording
  - Recording Monitoring
  - Recording Media File Maintenance
- Management
  - Web Based Management
  - Smart DVR Manager (SDM)
  - SNMP (Simple Network Management Protocol)



## Smart DVR Manager



### Smart DVR Manager Features

#### System Management

- User, Group Management
- Camera Management
- Schedule Management

#### Recording

- Recording Start/Stop
- Recording Media File Searching and Maintenance
- File Download and Excel Exporting

#### Monitoring

- System Resource Monitoring (CPU, Memory, HDD and etc)
- Live Session Monitoring
- Media File Play Session Monitoring



## Smart DV