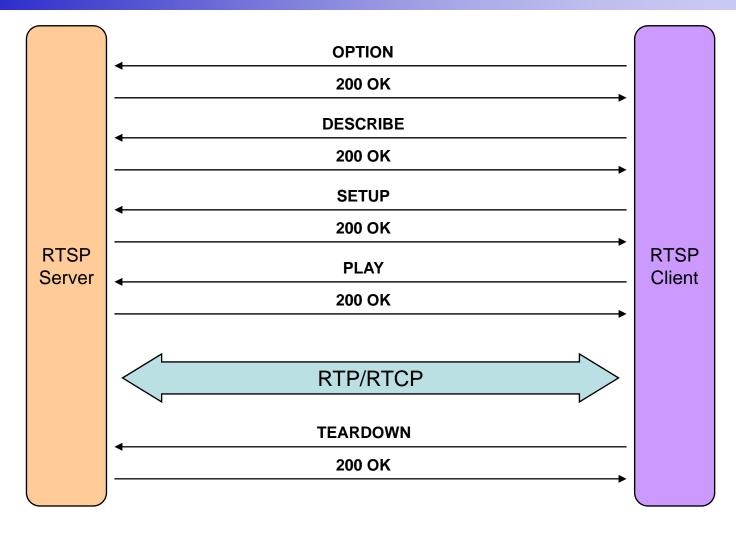

- PAN: 360 Degree Endless







AP-SIC300 SD IP Camera



Front Side



AP-SIC300 SD IP Camera



#### Software Service

#### AP-SIC300 SD IP Camera

- Built-in AddPac APOS Internetworking Software
  - Scalability, Functionality, and Stability Features
  - Advanced Standalone DVR Recording & Streaming Features
  - QoS Control Features
- Firmware Upgradeable Architecture
- Industry Standard Network Protocol Features
- Highly User Friendly Management Features
  - Smart DVR Manager









## NVR Storage Server Protocol Block Diagram

AP-SIC300 SD IP Camera

#### Medium & Large Scale Network DVR Solution





### NVR Storage Server Protocol Block Diagram

AP-SIC300 SD IP Camera

#### Small Scale Network DVR Solution (All in One)





## Basic RTSP Message Flow

AP-SIC300 HD IP Camera





## IP Camera Interworking



### IP Camera Interworking Diagram (Large Scale)

AP-SIC300 SD IP Camera



#### IP Camera Interworking Diagram(Small Scale)

AP-SIC300 SD IP Camera



# HD/D1 NVR Storage Solution Component Features



## AP-SDRS2000 HD/D1 NVR Storage Server



#### **Product Overview**

#### AP-SDRS2000 HD NVR Storage Server

- High-Performance HD/D1 Network DVR Features
- Linux Operating System (Option : Window Version)
- H.264 Video Codec BP/MP/HP
- Full HD, HD, D1 Video Resolution Support
- HD Video Recording and Streaming Service
- Smart DVR Viewer Support (MS-Window S/W)
- Smart DVR Manager Support (MS-Window S/W)
- File Back Manager Support (MS-Window S/W)
- Powerful Management and User Friendly Features
- High-performance Audio and Video Service
- Firmware Upgradea