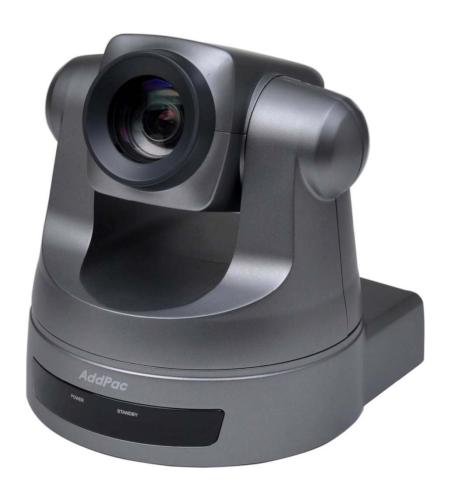

terface ( 2 Alarm, 1 Relay)
RTSP Streaming
Protocol Support for NVR Service



**Fast Ethernet Interface**,

#### AP-SIC300 SD IP Camera

- RISC + Video Processor Computing Power
- Main Chassis
  - Network Interface
    - One(1) 10/100/1000Mbps Gigabit Ethernet
    - One(1)-Port RS232C Port for CLI, Debug
  - Audio Interface
    - One(1) Audio 3.5mm Stereo Input Channel
    - Two(2) Audio RCA Output Channel (Left, Right)
    - Two-Way
  - CVBS Video Out Interface
  - Camera Features
    - ¼ Inch, Double Density Interline Transfer CCD
    - NTSC: 768(H) x 494(V), PAL: 752(H) x 583 (V)
    - Auto Focus 37 x Optical Zoom
  - SD Card Slot for Emergency Backup
  - I/O Interface
    - 2 Alarm Input, 1 Relay
  - Speed PAN/TILT Features
    - PAN: 360 Degree Endless







AP-SIC300 SD IP Camera



Front Side



AP-SIC300 SD IP Camera



#### Software Service

#### AP-SIC300 SD IP Camera

- Built-in AddPac APOS Internetworking Software
  - Scalability, Functionality, and Stability Features
  - Advanced Standalone DVR Recording & Streaming Features
  - QoS Control Features
- Firmware Upgradeable Architecture
- Industry Standard Network Protocol Features
- Highly User Friendly Management Features
  - Smart DVR Manager









## NVR Storage Server Protocol Block Diagram

AP-SIC300 SD IP Camera

#### Medium & Large Scale Network DVR Solution





### NVR Storage Server Protocol Block Diagram

AP-SIC300 SD IP Camera

#### Small Scale Network DVR Solution (All in One)





## Basic RTSP Message Flow

AP-SIC300 HD IP Camera





## IP Camera Interworking



### IP Camera Interworking Di