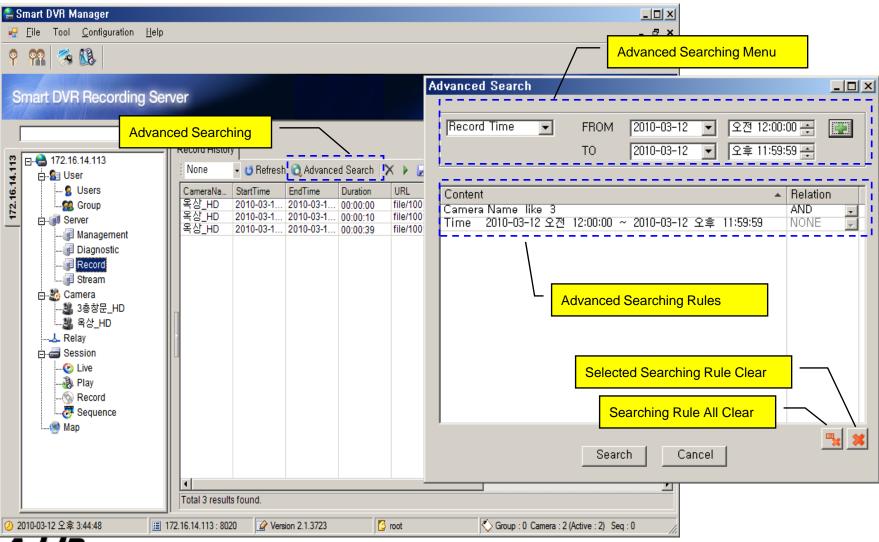

tocol)
- Recording
  - Manual Recording
  - Schedule Based Recording
  - Recording Monitoring
  - Recording Media File Maintenance
- Management
  - Web Based Management
  - Smart DVR Manager (SDM)
  - SNMP (Simple Network Management Protocol)



## Smart DVR Manager



### Smart DVR Manager Features

#### System Management

- User, Group Management
- Camera Management
- Schedule Management

#### Recording

- Recording Start/Stop
- Recording Media File Searching and Maintenance
- File Download and Excel Exporting

#### Monitoring

- System Resource Monitoring (CPU, Memory, HDD and etc)
- Live Session Monitoring
- Media File Play Session Monitoring



## Smart DVR Manager: Main Layout





## Smart DVR Manager: Recording File Searching





# Smart DVR Manager: Advanced Recording Searching



## Smart DVR Manager: System Monitoring





## Smart DVR Manager : Schedule





## Smart DVR Media Manager



### Smart DVR Media Manager Features

www.addpac.com

- Recording History Searching
- Recording History Management
- Recording File Upload / Download
- Play Recording Media File
- Schedule Backup
- Event History



## Smart DVR Media Manager: Main Layout





# Smart DVR Media Manager: Recorded File Upload / Download





## Smart DVR Media Manager: Media Replay





# Smart DVR Media Manager : Media File Attribute





## Smart DVR Media Manager : Schedule





#### Ordering Information

- AP-SIC300 SD IP Camera Hardware
  - AP-SIC300 Main Body
  - Including Network Cable Set & Power Supply Cable, etc.
- Built-in APOS Internetworking Software for AP-SIC300
- Including 1 Year H