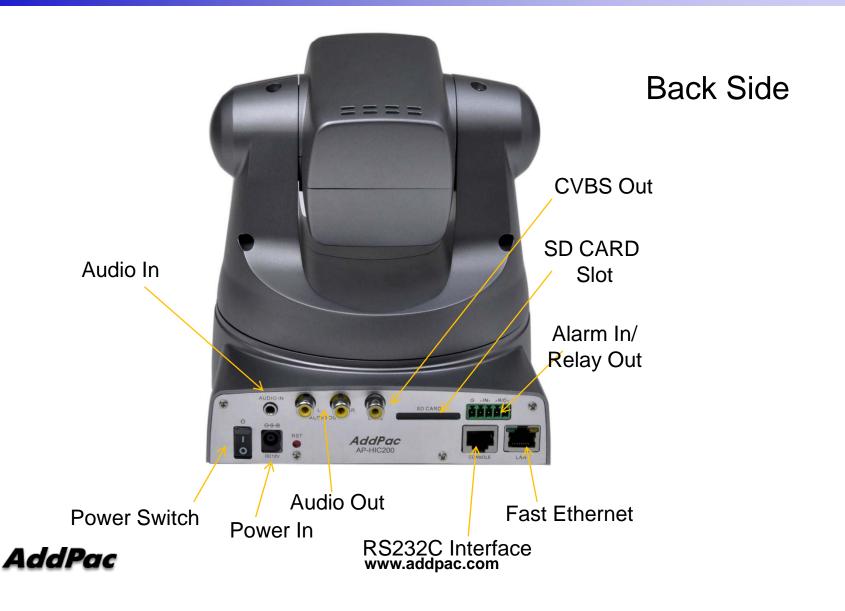

#### AP-SIC300 SD IP Camera

- RISC + Video Processor Computing Power
- Main Chassis
  - Network Interface
    - One(1) 10/100/1000Mbps Gigabit Ethernet
    - One(1)-Port RS232C Port for CLI, Debug
  - Audio Interface
    - One(1) Audio 3.5mm Stereo Input Channel
    - Two(2) Audio RCA Output Channel (Left, Right)
    - Two-Way
  - CVBS Video Out Interface
  - Camera Features
    - ¼ Inch, Double Density Interline Transfer CCD
    - NTSC: 768(H) x 494(V), PAL: 752(H) x 583 (V)
    - Auto Focus 37 x Optical Zoom
  - SD Card Slot for Emergency Backup
  - I/O Interface
    - 2 Alarm Input, 1 Relay
  - Speed PAN/TILT Features
    - PAN: 360 Degree Endless