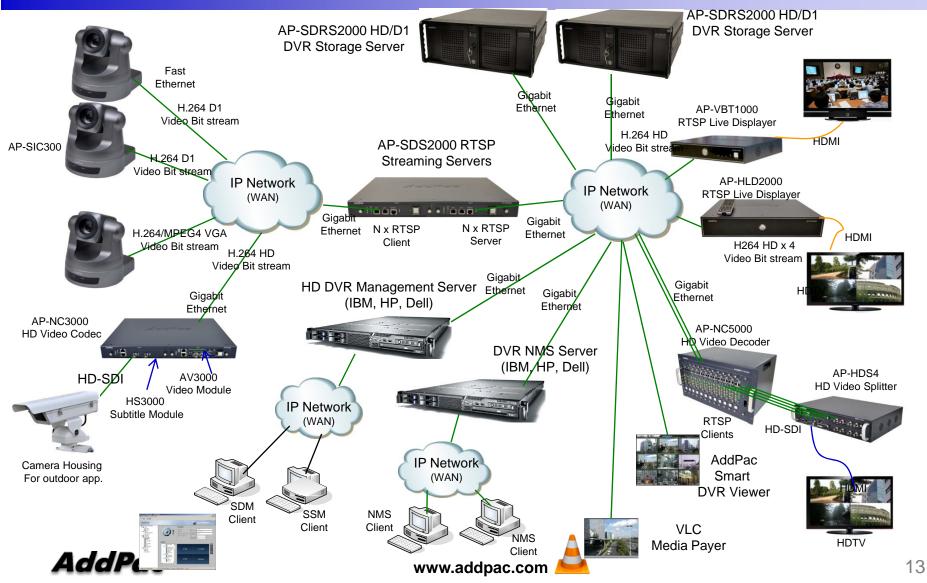

## NVR Storage Server Protocol Block Diagram

AP-SIC300 SD IP Camera

### NVR Storage Server Protocol Block Diagram

AP-SIC300 SD IP Camera

# HD/D1 NVR Storage Solution Component Features

## AP-SDRS2000 HD/D1 NVR Storage Server