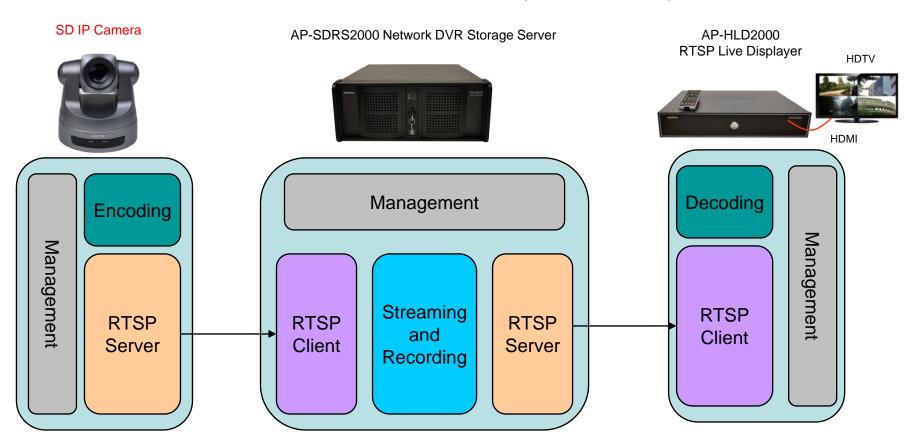

#### Small Scale Network DVR Solution (All in One)

#### IP Camera Interworking Diagram(Small Scale)

AP-SIC200 SD IP Camera