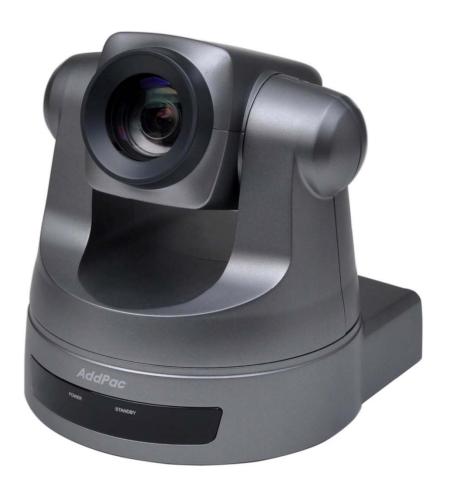

ice

IO Interface ( 2 Alarm, 1 Relay)
RTSP Streaming
Protocol Support for NVR Service



One(1) 10/100Mbps

**Fast Ethernet Interface**,

#### AP-SIC200 SD IP Camera

- RISC + Video Processor Computing Power
- Main Chassis
  - Network Interface
    - One(1) 10/100/1000Mbps Gigabit Ethernet
    - One(1)-Port RS232C Port for CLI, Debug
  - Audio Interface
    - One(1) Audio 3.5mm Stereo Input Channel
    - Two(2) Audio RCA Output Channel (Left, Right)
    - Two-Way
  - CVBS Video Out Interface
  - Camera Features
    - NTSC: 768(H) x 494(V), PAL: 752(H) x 583 (V)
    - Auto Focus 27 x Optical Zoom
  - SD Card Slot for Emergency Backup
  - I/O Interface
    - 2 Alarm Input, 1 Relay
  - Speed PAN/TILT Features
    - PAN: 360 Degree Endless
    - TILT: 90+ Degree







AP-SIC200 SD IP Camera



Front Side



AP-SIC200 SD IP Camera



#### Software Service

#### AP-SIC200 SD IP Camera

- Built-in AddPac APOS Internetworking Software
  - Scalability, Functionality, and Stability Features
  - Advanced Standalone DVR Recording & Streaming Features
  - QoS Control Features
- Firmware Upgradeable Architecture
- Industry Standard Network Protocol Features
- Highly User Friendly Management Features
  - Smart DVR Manager









## NVR Storage Server Protocol Block Diagram

AP-SIC200 SD IP Camera

#### Medium & Large Scale Network DVR Solution





## NVR Storage Server Protocol Block Diagram

AP-SIC200 SD IP Camera

#### Small Scale Network DVR Solution (All in One)





## Basic RTSP Message Flow

AP-SIC200 HD IP Camera





## IP Camera Interworking



### IP Camera Interworking Dia