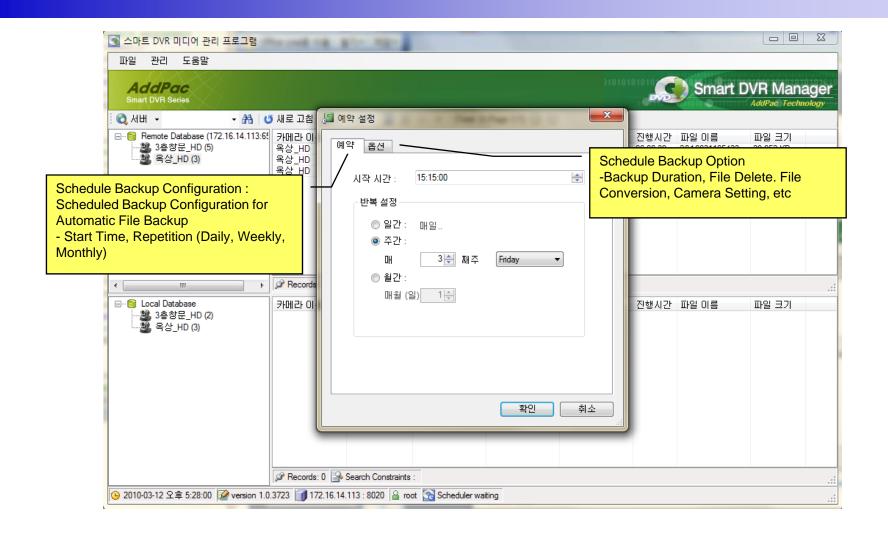

HDD and etc)
- Live Session Monitoring
- Media File Play Session Monitoring



## Smart DVR Manager: Main Layout





### Smart DVR Manager: Recording File Searching





# Smart DVR Manager: Advanced Recording Searching



## Smart DVR Manager: System Monitoring





## Smart DVR Manager : Schedule





## Smart DVR Media Manager



### Smart DVR Media Manager Features

www.addpac.com

- Recording History Searching
- Recording History Management
- Recording File Upload / Download
- Play Recording Media File
- Schedule Backup
- Event History



## Smart DVR Media Manager: Main Layout





# Smart DVR Media Manager: Recorded File Upload / Download





## Smart DVR Media Manager: Media Replay





# Smart DVR Media Manager : Media File Attribute





## Smart DVR Media Manager : Schedule





#### Ordering Information

- AP-SIC300 SD IP Camera Hardware
  - AP-SIC300 Main Body
  - Including Network Cable Set & Power Supply Cable, etc.
- Built-in APOS Internetworking Software for AP-SIC300
- Including 1 Year Hardware Warranty
- Product Documents
  - Install and Operation Guide (PDF)
- Pricing
  - AddPac Technology Regional Sales Manager
  - Authorized Sales and Marketing Representatives
  - Please Contact www.addpac.com



## Thank you!

# AddPac Technology Co., Ltd. Sales and Marketing

Phone +82.2.568.3848 (KOREA) FAX +82.2.568.3847 (KOREA) E-mail sales@addpac.com