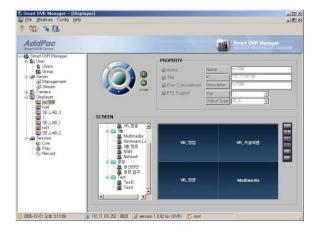

hannel (Left, Right)
    - Two-Way
  - CVBS Video Out Interface
  - Camera Features
    - NTSC: 768(H) x 494(V), PAL: 752(H) x 583 (V)
    - Auto Focus 27 x Optical Zoom
  - SD Card Slot for Emergency Backup
  - I/O Interface
    - 2 Alarm Input, 1 Relay
  - Speed PAN/TILT Features
    - PAN: 360 Degree Endless
    - TILT: 90+ Degree







AP-SIC200 SD IP Camera



Front Side



AP-SIC200 SD IP Camera



#### Software Service

#### AP-SIC200 SD IP Camera

- Built-in AddPac APOS Internetworking Software
  - Scalability, Functionality, and Stability Features
  - Advanced Standalone DVR Recording & Streaming Features
  - QoS Control Features
- Firmware Upgradeable Architecture
- Industry Standard Network Protocol Features
- Highly User Friendly Management Features
  - Smart DVR Manager









## NVR Storage Server Protocol Block Diagram

AP-SIC200 SD IP Camera

#### Medium & Large Scale Network DVR Solution





## NVR Storage Server Protocol Block Diagram

AP-SIC200 SD IP Camera

#### Small Scale Network DVR Solution (All in One)





## Basic RTSP Message Flow

AP-SIC200 HD IP Camera





## IP Camera Interworking



### IP Camera Interworking Diagram (Large Scale)

AP-SIC200 SD IP Camera



#### IP Camera Interworking Diagram(Small Scale)

AP-SIC200 SD IP Camera



# HD/D1 NVR Storage Solution Component Features



## AP-SDRS2000 HD/D1 NVR Storage Server



#### **Product Overview**

#### AP-SDRS2000 HD NVR Storage Server

- High-Performance HD/D1 Network DVR Features
- Linux Operating System (Option : Window Version)
- H.264 Video Codec BP/MP/HP
- Full HD, HD, D1 Video