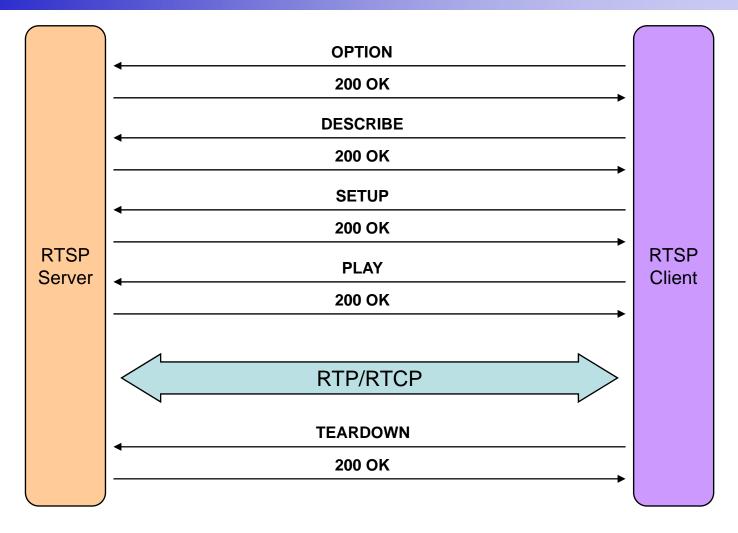

Endless
    - TILT: 90+ Degree







AP-SIC200 SD IP Camera



Front Side



AP-SIC200 SD IP Camera



#### Software Service

#### AP-SIC200 SD IP Camera

- Built-in AddPac APOS Internetworking Software
  - Scalability, Functionality, and Stability Features
  - Advanced Standalone DVR Recording & Streaming Features
  - QoS Control Features
- Firmware Upgradeable Architecture
- Industry Standard Network Protocol Features
- Highly User Friendly Management Features
  - Smart DVR Manager









## NVR Storage Server Protocol Block Diagram

AP-SIC200 SD IP Camera

#### Medium & Large Scale Network DVR Solution





## NVR Storage Server Protocol Block Diagram

AP-SIC200 SD IP Camera

#### Small Scale Network DVR Solution (All in One)





## Basic RTSP Message Flow

AP-SIC200 HD IP Camera





## IP Camera Interworking



### IP Camera Interworking Diagram (Large Scale)

AP-SIC200 SD IP Camera



#### IP Camera Interworking Diagram(Small Scale)

AP-SIC200 SD IP Camera



# HD/D1 NVR Storage Solution Component Features



## AP-SDRS2000 HD/D1 NVR Storage Server



#### **Product Overview**

#### AP-SDRS2000 HD NVR Storage Server

- High-Performance HD/D1 Network DVR Features
- Linux Operating System (Option : Window Version)
- H.264 Video Codec BP/MP/HP
- Full HD, HD, D1 Video Resolution Support
- HD Video Recording and Streaming Service
- Smart DVR Viewer Support (MS-Window S/W)
- Smart DVR Manager Support (MS-Window S/W)
- File Back Manager Support (MS-Window S/W)
- Powerful Management and User Friendly Features
- High-performance Audio and Video Service
- Firmware Upgradea