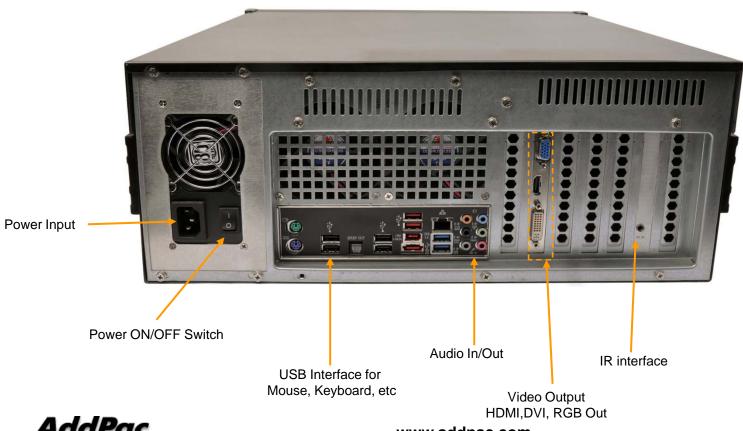

erful Management and User Friendly Features
- High-performance Audio and Video Service
- Firmware Upgradeable Architecture
- Up to 4 x 3.5Inch Hard Disk (SATA Type, 2Tera Byte Support)
- One(1) DVD Writer for Video File Backup
- One(1) 10/100/1000Mbps Gigabit Ethernet Interface
- USB Interface Support (Front Side, Back Side)



AP-SDRS2000 HD NVR Storage Server



- High Performance Computing Power
- Main Chassis
  - Network Interface
    - One(1) 10/100/1000Mbps Fast Ethernet
  - Video Output Interface
    - HDMI, DVI,RGB Video Output
  - USB 2.0 Interfaces for Mouse, Keyboard, etc
  - One(1) DVD Writer for Video File Backup
  - Up to Four(4) Hard Disk



AP-SDRS2000 HD NVR Storage Server



#### AP-SDRS2000 Front Side





AP-SDRS2000 HD NVR Storage Server



#### AP-SDRS2000 Back Side





www.addpac.com

#### HD NVR Storage Server Features

- Encoder / Decoder Interface
  - UDP/RTP
  - RTSP (Real Time Streaming Protocol)
- Recording
  - Manual Recording
  - Schedule Based Recording
  - Recording Monitoring
  - Recording Media File Maintenance
- Management
  - Web Based Management
  - Smart DVR Manager (SDM)
  - SNMP (Simple Network Management Protocol)



## Smart DVR Manager



### Smart DVR Manager Features

#### System Management

- User, Group Management
- Camera Management
- Schedule Management

#### Recording

- Recording Start/Stop
- Recording Media File Searching and Maintenance
- File Download and Excel Exporting

#### Monitoring

- System Resource Monitoring (CPU, Memory, HDD and etc)
- Live Session Monitoring
- Media File Play Session Monitoring



## Smart D