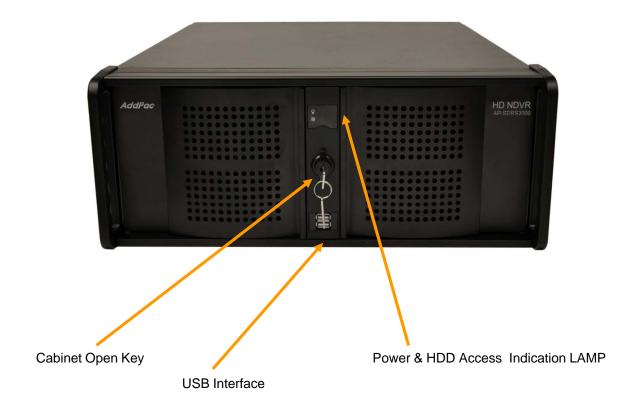

ort (MS-Window S/W)
- File Back Manager Support (MS-Window S/W)
- Powerful Management and User Friendly Features
- High-performance Audio and Video Service
- Firmware Upgradeable Architecture
- Up to 4 x 3.5Inch Hard Disk (SATA Type, 2Tera Byte Support)
- One(1) DVD Writer for Video File Backup
- One(1) 10/100/1000Mbps Gigabit Ethernet Interface
- USB Interface Support (Front Side, Back Side)



AP-SDRS2000 HD NVR Storage Server



- High Performance Computing Power
- Main Chassis
  - Network Interface
    - One(1) 10/100/1000Mbps Fast Ethernet
  - Video Output Interface
    - HDMI, DVI,RGB Video Output
  - USB 2.0 Interfaces for Mouse, Keyboard, etc
  - One(1) DVD Writer for Video File Backup
  - Up to Four(4) Hard Disk



AP-SDRS2000 HD NVR Storage Server



#### AP-SDRS2000 Front Side





AP-SDRS2000 HD NVR Storage Server



#### AP-SDRS2000 Back Side





www.addpac.com

#### HD NVR Storage Server Features

- Encoder / Decoder Interface
  - UDP/RTP
  - RTSP (Real Time Streaming Protocol)
- Recording
  - Manual Recording
  - Schedule Based Recording
  - Recording Monitoring
  - Recording Media File Maintenance
- Management
  - Web Based Management
  - Smart DVR Manager (SDM)
  - SNMP (Simple Network Management Protocol)



## Smart DVR Manager



### Smart DVR Manager Features

#### System Management

- User, Group Management
- Camera Management
- Schedule Management

#### Recording

- Recording Start/Stop
- Recording Media File Searching and Maintenance
- File Download and Excel Exporting

#### Monitoring

- System Resource Monitoring (CPU, Memory, HDD and etc)
- Live