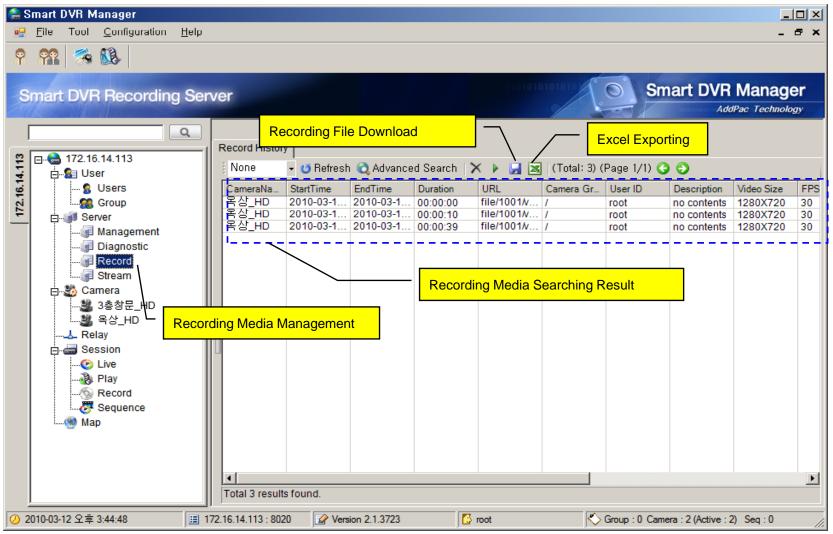

### Smart DVR Manager: Recording File Searching

#### Recording

- Recording Start/Stop
- Recording Media File Searching and Maintenance
- File Download and Excel Exporting