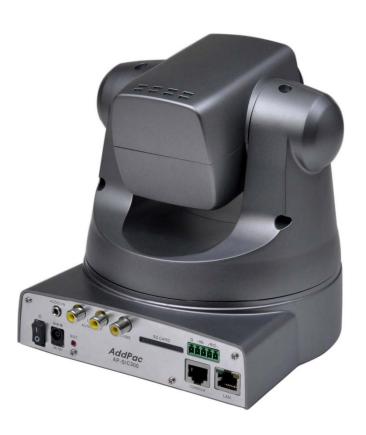

#### AP-SIC200 SD IP Camera

- RISC + Video Processor Computing Power
- Main Chassis
  - Network Interface
    - One(1) 10/100/1000Mbps Gigabit Ethernet
    - One(1)-Port RS232C Port for CLI, Debug
  - Audio Interface
    - One(1) Audio 3.5mm Stereo Input Channel
    - Two(2) Audio RCA Output Channel (Left, Right)
    - Two-Way
  - CVBS Video Out Interface
  - Camera Features
    - NTSC: 768(H) x 494(V), PAL: 752(H) x 583 (V)
    - Auto Focus 27 x Optical Zoom
  - SD Card Slot for Emergency Backup
  - I/O Interface
    - 2 Alarm Input, 1 Relay
  - Speed PAN/TILT Features
    - PAN: 360 Degree Endless
    - TILT: 90+ Degree