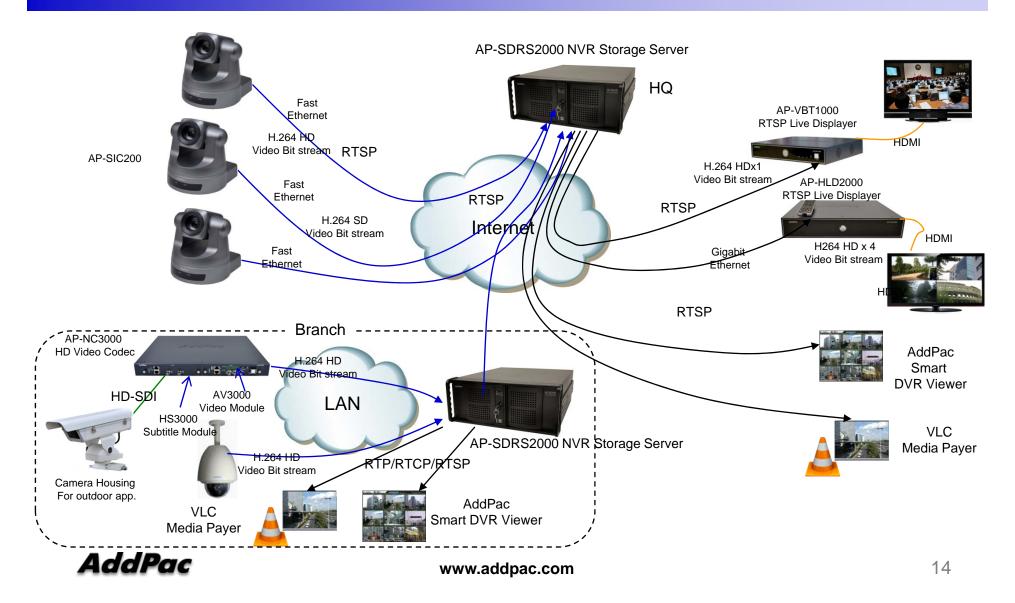

ernetworking Software
  - Scalability, Functionality, and Stability Features
  - Advanced Standalone DVR Recording & Streaming Features
  - QoS Control Features
- Firmware Upgradeable Architecture
- Industry Standard Network Protocol Features
- Highly User Friendly Management Features
  - Smart DVR Manager









## NVR Storage Server Protocol Block Diagram

AP-SIC200 SD IP Camera

#### Medium & Large Scale Network DVR Solution





## NVR Storage Server Protocol Block Diagram

AP-SIC200 SD IP Camera

#### Small Scale Network DVR Solution (All in One)





## Basic RTSP Message Flow

AP-SIC200 HD IP Camera





## IP Camera Interworking



### IP Camera Interworking Diagram (Large Scale)

AP-SIC200 SD IP Camera



#### IP Camera Interworking Diagram(Small Scale)

AP-SIC200 SD IP Camera



# HD/D1 NVR Storage Solution Component Features



## AP-SDRS2000 HD/D1 NVR Storage Server



#### **Product Overview**

#### AP-SDRS2000 HD NVR Storage Server

- High-Performance HD/D1 Network DVR Features
- Linux Operating System (Option : Window Version)
- H.264 Video Codec BP/MP/HP
- Full HD, HD, D1 Video Resolution Support
- HD Video Recording and Streaming Service
- Smart DVR Viewer Support (MS-Window S/W)
- Smart DVR Manager Support (MS-Window S/W)
- File Back Manager Support (MS-Window S/W)
- Powerful Management and User Friendly Features
- High-performance Audio and Video Service
- Firmware Upgradeable Architecture
- Up to 4 x 3.5Inch Hard Disk (SATA Type, 2Tera Byte Support)
- One(1) DVD Writer for Video File Backup
- One(1) 10/100/1000Mbps Gigabit Ethernet Interface
- USB Inte