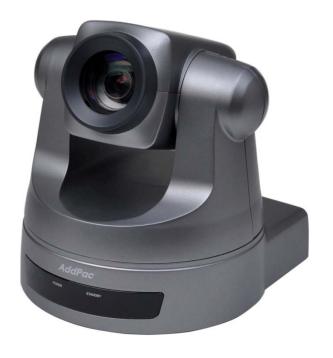

# AP-SIC200 SD IP Camera

High-performance Network DVR Solution



#### Preliminary Product Overview

(Without notice, following described technical spec. can be changed)



AddPac Technology

Sales and Marketing

#### Contents

- Product Overview
- Product Highlight
- Hardware Specification
- Software Service
- NVR Server Interworking
- RTSP Message Flow Diagram
- IP Camera Interworking Diagram
- Network DVR Components
- Application Service
- Ordering Information







#### **Product Overview**

#### AP-SIC200 SD IP Camera

- High-End Programmable DSP Hardware Architecture
- High-Performance SD IP Camera Features
- High Quality H.264 High Profile Video Encoder Support
- Speed PAN/TILT Camera Service Features
- Optical 27 x Zoom Camera
- Up to 720 x 480Resolution
- RTSP Streaming Service Protocol Support
- Powerful Management and User Friendly Features