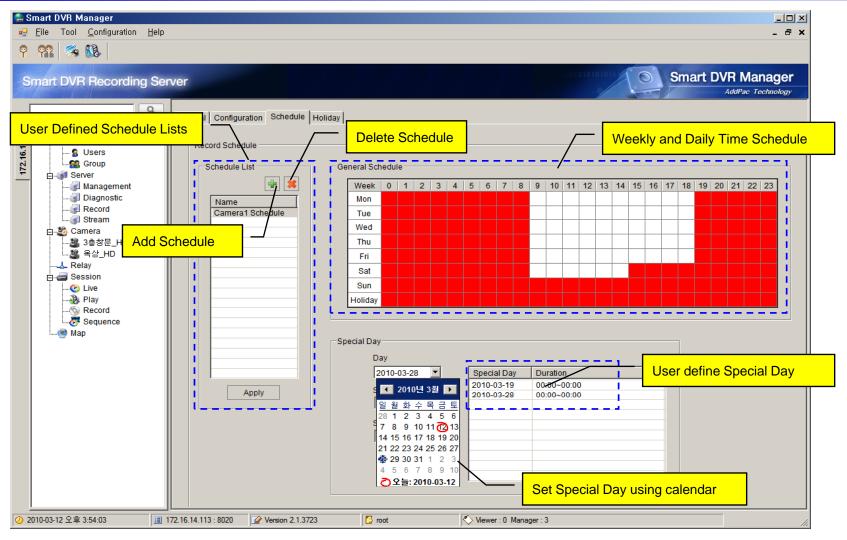

g Monitoring
  - Recording Media File Maintenance
- Management
  - Web Based Management
  - Smart DVR Manager (SDM)
  - SNMP (Simple Network Management Protocol)



## Smart DVR Manager



### Smart DVR Manager Features

#### System Management

- User, Group Management
- Camera Management
- Schedule Management

#### Recording

- Recording Start/Stop
- Recording Media File Searching and Maintenance
- File Download and Excel Exporting

#### Monitoring

- System Resource Monitoring (CPU, Memory, HDD and etc)
- Live Session Monitoring
- Media File Play Session Monitoring



## Smart DVR Manager: Main Layout





### Smart DVR Manager: Recording File Searching





# Smart DVR Manager: Advanced Recording Searching



## Smart DVR Manager: System Monitoring





## Smart DVR Manager : Schedule





## Smart DVR Media Manager



### Smart DVR Media Manager Features

www.addpac.com

- Recording History Searching
- Recording History Management
- Recording File Upload / Download
- Play Recording Media File
- Schedule Backup
- Event History



## Smart DVR Media Manager: Main Layout





# Smart DVR Media Manager: Recorded File Upload / Download





## Smart DVR Media Manager: Media Replay





# Smart DVR Media Manager : Media File Attribute





## Smart DVR Media Manager : Schedule





#### Ordering Information

- AP-SIC300 SD IP Camera Hardware
  - AP-SIC300 Main Body
  - Including Network Cable Set & Power Supply Cable, etc.
- Built-in APOS Internetworking Software for AP-SIC300
- Including 1 Year Hardware Warranty
- Product Documents
  - Install and Operation Guide (PDF)
- Pri