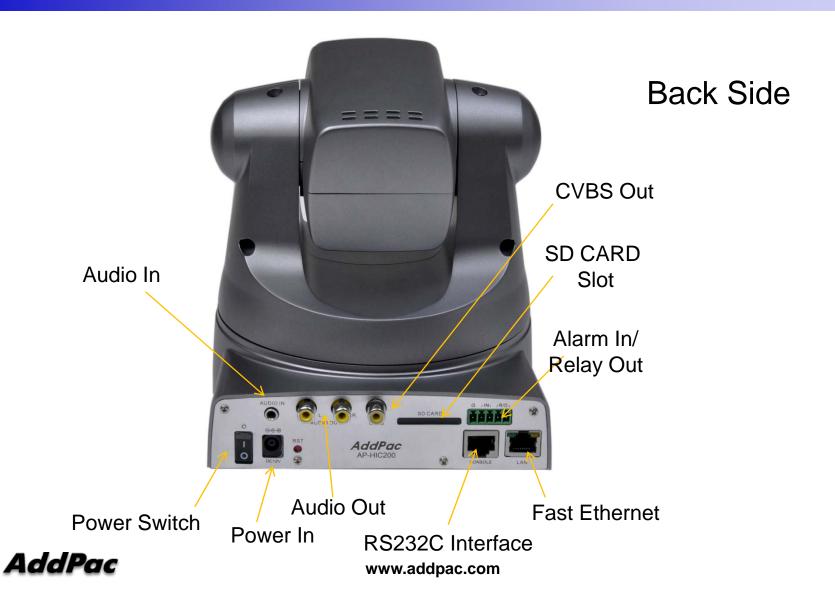

MIC In, Audio Out Interface for Audio Recording ,Broadcasting Service

IO Interface ( 2 Alarm, 1 Relay)
RTSP Streaming
Protocol Support for NVR Service

One(1) 10/100Mbps

**Fast Ethernet Interface**,

#### AP-SIC200 SD IP Camera

- RISC + Video Processor Computing Power
- Main Chassis
  - Network Interface
    - One(1) 10/100/1000Mbps Gigabit Ethernet
    - One(1)-Port RS232C Port for CLI, Debug
  - Audio Interface
    - One(1) Audio 3.5mm Stereo Input Channel
    - Two(2) Audio RCA Output Channel (Left, Right)
    - Two-Way
  - CVBS Video Out Interface
  - Camera Features
    - NTSC: 768(H) x 494(V), PAL: 752(H) x 583 (V)
    - Auto Focus 27 x Optical Zoom
  - SD Card Slot for Emergency Backup
  - I/O Interface
    - 2 Alarm Input, 1 Relay
  - Speed PAN/TILT Features
    - PAN: 360 Degree Endless
    - TILT: 90+ Degree