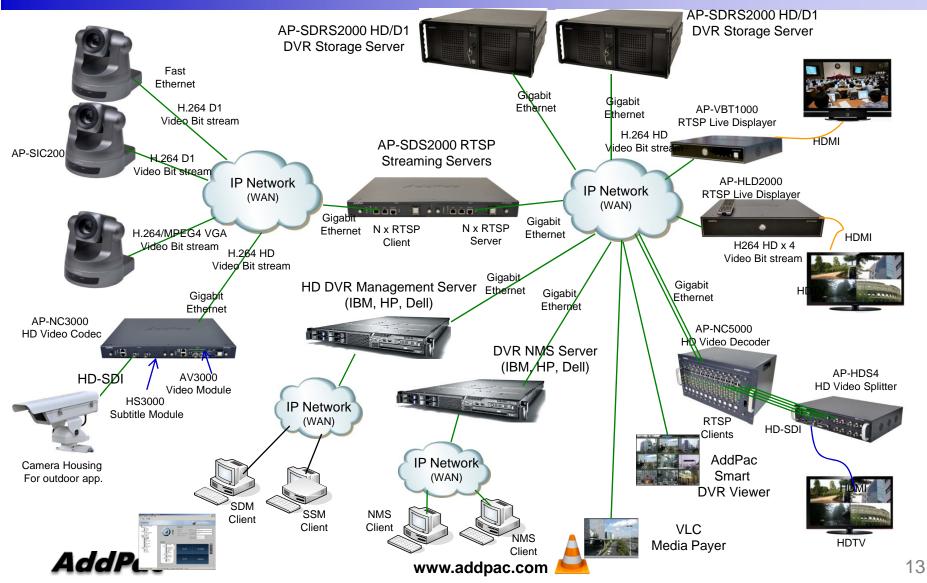

## NVR Storage Server Protocol Block Diagram

AP-SIC200 SD IP Camera

#### Medium & Large Scale Network DVR Solution