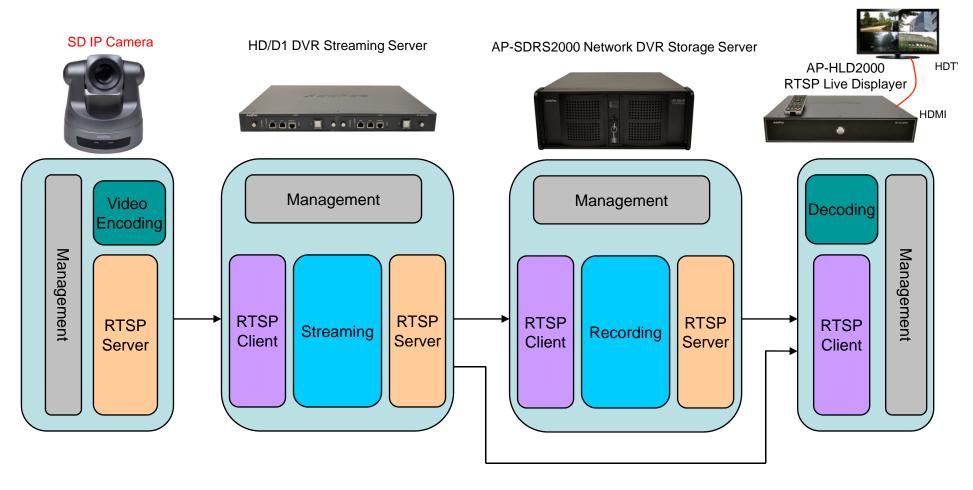

## NVR Storage Server Protocol Block Diagram

AP-SIC200 SD IP Camera

#### Medium & Large Scale Network DVR Solution