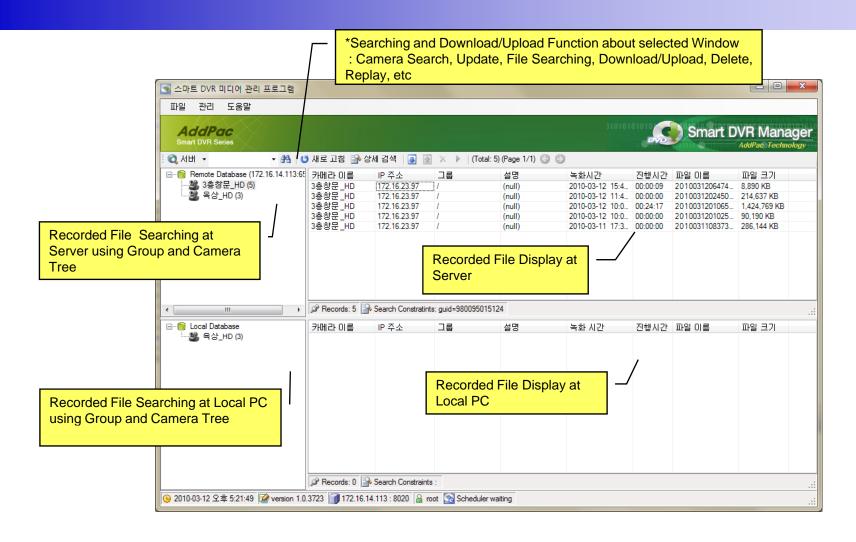

- Schedule Management

#### Recording

- Recording Start/Stop
- Recording Media File Searching and Maintenance
- File Download and Excel Exporting

#### Monitoring

- System Resource Monitoring (CPU, Memory, HDD and etc)
- Live Session Monitoring
- Media File Play Session Monitoring



## Smart DVR Manager: Main Layout





### Smart DVR Manager: Recording File Searching





# Smart DVR Manager: Advanced Recording Searching



## Smart DVR Manager: System Monitoring





## Smart DVR Manager : Schedule





## Smart DVR Media Manager



### Smart DVR Media Manager Features

www.addpac.com

- Recording History Searching
- Recording History Management
- Recording File Upload / Download
- Play Recording Media File
- Schedule Backup
- Event History



## Smart DVR Media Manager: Main Layout





# Smart DVR Media Manager: Recorded File Upload / Download





## Smart DVR Media Manager: Media Replay





# Smart DVR Media Manager : Media File Attribute





## Smart DVR Media Manager : Schedule





#### Ordering Information

- AP-SIC300 SD IP Camera Hardware
  - AP-SIC300 Main Body
  - Including Network Cable Set & Power Supply Cable, etc.
- Built-in APOS Internetworking Software for AP-SIC300
- Including 1 Year Hardware Warranty
- Product Documents
  - Install and Operation Guide (PDF)
- Pricing
  - AddPac Technology Regional Sales Manager
  - Authorized Sales and Marketing Representatives
  - Please Contact www.addpac.com



## Thank you!

# AddPac Technology Co., Ltd. Sales and Marketing

Phone +82.2.568.3848 (KOREA) FAX +82.2.568.3847 (KOREA) E-mail sales@addpac.com