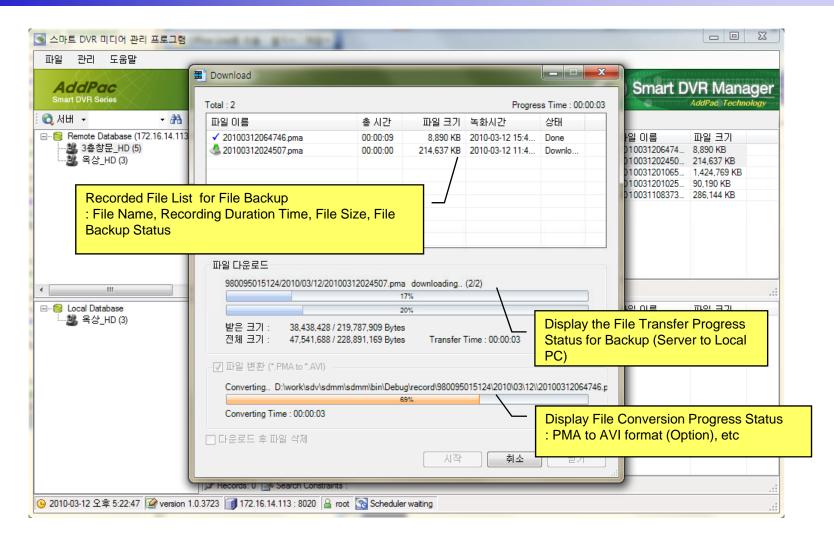

Recording Media File Searching and Maintenance
- File Download and Excel Exporting

#### Monitoring

- System Resource Monitoring (CPU, Memory, HDD and etc)
- Live Session Monitoring
- Media File Play Session Monitoring



## Smart DVR Manager: Main Layout





### Smart DVR Manager: Recording File Searching





# Smart DVR Manager: Advanced Recording Searching



## Smart DVR Manager: System Monitoring





## Smart DVR Manager : Schedule





## Smart DVR Media Manager



### Smart DVR Media Manager Features

www.addpac.com

- Recording History Searching
- Recording History Management
- Recording File Upload / Download
- Play Recording Media File
- Schedule Backup
- Event History



## Smart DVR Media Manager: Main Layout





# Smart DVR Media Manager: Recorded File Upload / Download





## Smart DVR Media Manager: Media Replay





# Smart DVR Media Manager : Media File Attribute





## Smart DVR Media Manager : Schedule





#### Ordering Information

- AP-SIC300 SD IP Camera Hardware
  - AP-SIC300 Main Body
  - Including Network Cable Set & Power Supply Cable, etc.
- Built-in APOS Internetworking Software for AP-SIC300
- Including 1 Year Hardware Warranty
- Product Documents
  - Install and Operation Guide (PDF)
- Pricing
  - AddPac Technology Regional Sales Manager
  - Authorized Sales and Marketing Representatives
  - Please Contact www.addpac.com



## Thank you!

# AddPac Technology Co., Ltd. Sales and Marketing

Phone +82.2.568.3848 (KOREA) FAX +82.2.568.3847 (KOREA) E-mail sales@addpac.com