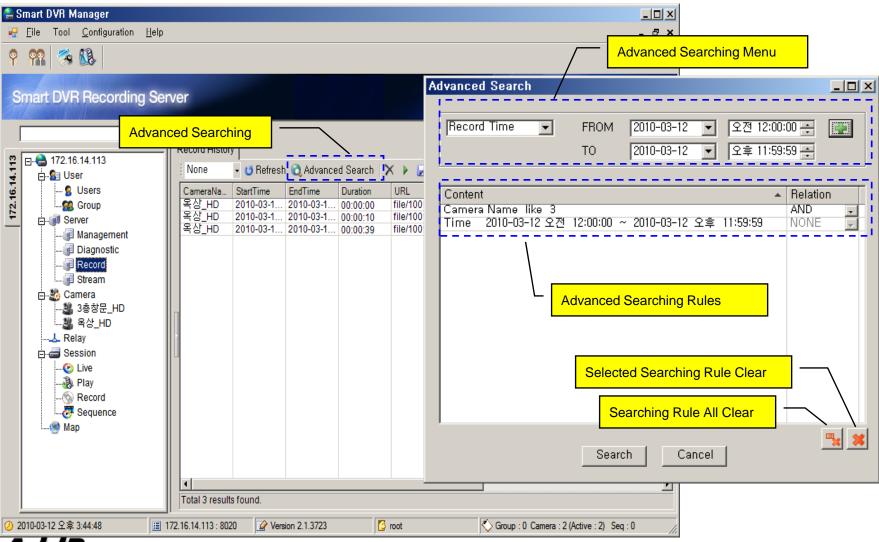

ocol)
- Recording
  - Manual Recording
  - Schedule Based Recording
  - Recording Monitoring
  - Recording Media File Maintenance
- Management
  - Web Based Management
  - Smart DVR Manager (SDM)
  - SNMP (Simple Network Management Protocol)



## Smart DVR Manager



### Smart DVR Manager Features

#### System Management

- User, Group Management
- Camera Management
- Schedule Management

#### Recording

- Recording Start/Stop
- Recording Media File Searching and Maintenance
- File Download and Excel Exporting

#### Monitoring

- System Resource Monitoring (CPU, Memory, HDD and etc)
- Live Session Monitoring
- Media File Play Session Monitoring



## Smart DVR Manager: Main Layout





### Smart DVR Manager: Recording File Searching





# Smart DVR Manager: Advanced Recording Searching



## Smart DVR Manager: System Monitoring





## Smart DVR Manager : Schedule





## Smart DVR Media Manager



### Smart DVR Media Manager Features

www.addpac.com

- Recording History Searching
- Recording History Management
- Recording File Upload / Download
- Play Recording Media File
- Schedule Backup
- Event History



## Smart DVR Media Manager: Main Layout





# Smart DVR Media Manager: Recorded File Upload / Download





## Smart DVR Media Manager: Media Replay





# Smart DVR Media Manager : Media File Attribute





## Smart DVR Media Manager : Schedule





#### Ordering Information

- AP-SIC300 SD IP Camera Hardware
  - AP-SIC300 Main Body
  - Including Network Cable Set & Power Supply Cable, etc.
- Built-in APOS Internetworking Software for AP-SIC300
- Including 1 Year H