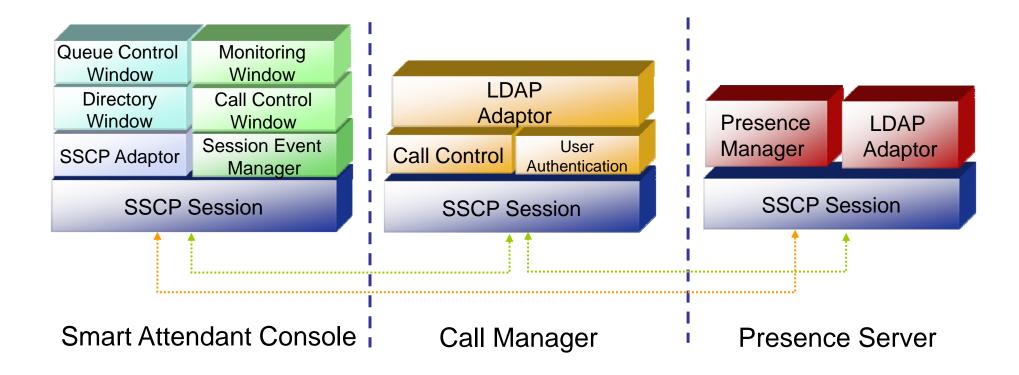

### Structure

# System Diagram

- Smart Login Service
  - User Login and Logout Feature
- Queue Call Control Feature
  - Wait Time Based Call Answer
    - Longest Wait Call Answer
  - Show Incoming Call by Call Type
    - Internal Call Show
    - External Call Show
    - Show All Call
  - Display Call Status Icon for Waiting Time
    - Call Busy, Call Wait Alerting, Call Wait Warning
    - User Configure the Wait Status Time