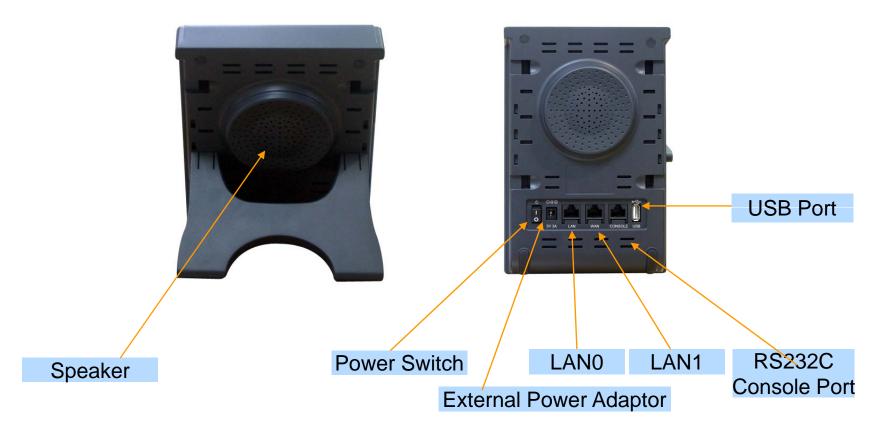

AP-PT50 IP Extend Key Pack

- RISC+DSP Microprocessor Computing Power
- 60 Speed Dial Key with User Presence LAMP
- Optional PoE (Power over Ethernet) Interface
- Network Interface
  - Two(2) 10/100Mbps Fast Ethernet
- Power Supply
  - Power over Ethernet (Option)
  - External Power Adaptor (5V, 2A)
  - Power Switch
- Connector for Cascading

#### **Back Side**