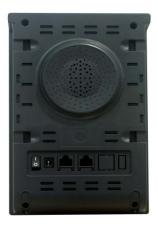

AP-PT50 IP Extend Key Pack

- RISC+DSP Microprocessor Computing Power
- 60 Speed Dial Key with User Presence LAMP
- Optional PoE (Power over Ethernet) Interface
- Network Interface
  - Two(2) 10/100Mbps Fast Ethernet
- Power Supply
  - Power over Ethernet (Option)
  - External Power Adaptor (5V, 2A)
  - Power Switch
- Connector for Cascading

AP-PT50 IP Extend Key Pack

AP-PT50 IP Extend Key Pack

#### **Back Side**