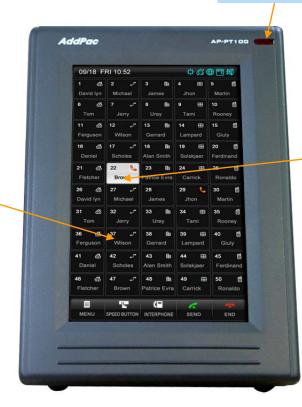

AP-PT100 IP Extend Key Pack

Power ON LAMP

Touch Screen based Key

AP-PT100 IP Extend Key Pack