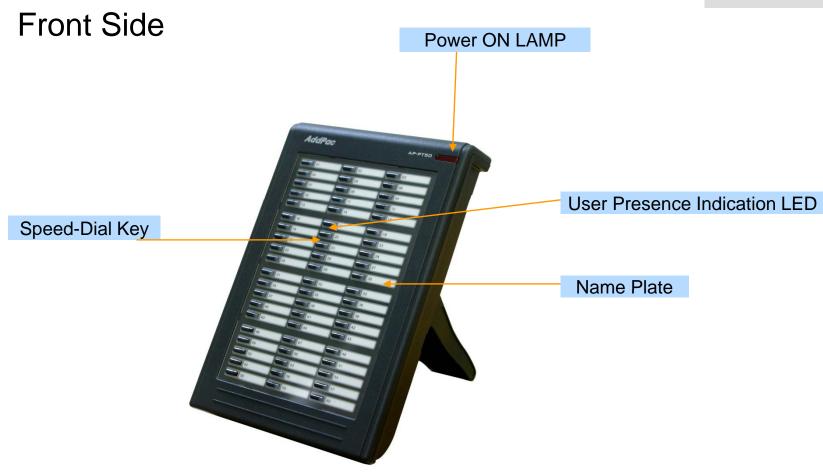

#### AP-PT50 IP Extend Key Pack

- Speed Dialing Terminal with User Presence Indication LAMP
- 60 (3 Column x 20 Row) Speed-Dial Key Buttons
- Inter-working with IP Terminal, Presence Server, Call Manager
- Multiple Terminal Cascading Feature
- User Presence Indication LED (on, off, blink)
- User Presence Group Feature
- Firmware Upgradeable Architecture
- PoE (Power over Ethernet) Function

AP-PT50 IP Extend Key Pack

- RISC+DSP Microprocessor Computing Power
- 60 Speed Dial Key with User Presence LAMP
- Optional PoE (Power over Ethernet) Interface
- Network Interface
  - Two(2) 10/100Mbps Fast Ethernet
- Power Supply
  - Power over Ethernet (Option)
  - External Power Adaptor (5V, 2A)
  - Power Switch
- Connector for Cascading

AP-PT50 IP Extend Key Pack

AP-PT50 IP Extend Key Pack