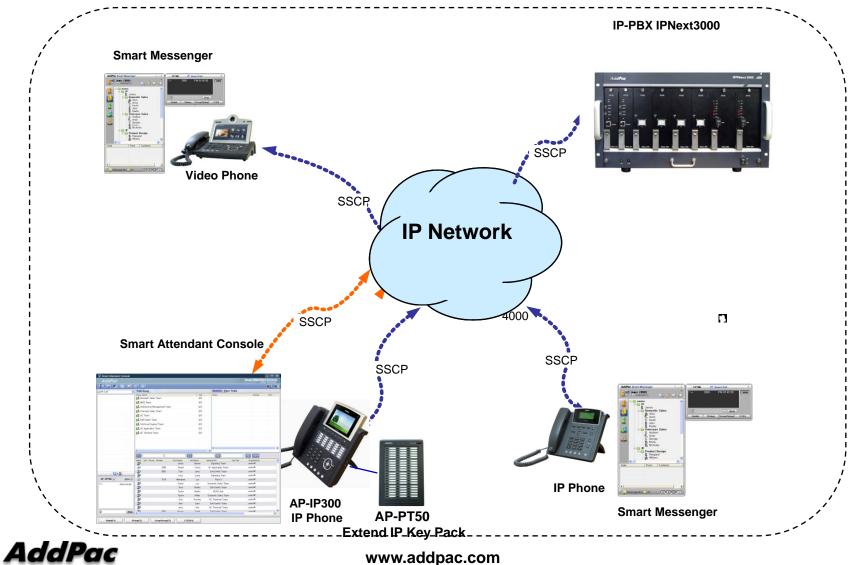

t Attendant Console Feature
- Smart Attendant Console UI
  - Main Screen Feature
  - Monitoring Screen and Feature
  - Broadcasting Screen and Feature
  - Fire Alerting Screen And Feature





#### Overview

# Support Efficiently Call Routing and Smart Presence Service

- Smart Attendant Console Function
  - Support Call Routing Service
  - Support Directory Search
  - Support User Presence Information
  - Support Phone Number Presence Information
  - Interoperation with Directory and Smart Attendant Console
  - Support Smart Call Control and Additional Service Control
  - Support Longest Wait Time based Incoming Call Process
  - Support Private Phone Book
  - Support Drag and Drop Call Control Service
  - Support Remote Broadcasting Control Feature



### Structure





# System Diagram



- Smart Login Service
  - User Login and Logout Feature
- Queue Call Control Feature
  - Wait Time Based Call Answer
    - Longest Wait Call Answer
  - Show Incoming Call by Call Type
    - Internal Call Show
    - External Call Show
    - Show All Call
  - Display Call Status Icon for Waiting Time
    - Call Busy, Call Wait Alerting, Call Wait Warning
    - User Configure the Wait Status Time



- Additional Call Service
  - Park Group Monitoring
    - Show Park Group Call Status for All Park Group
    - Show Detail Park Group Call List for Specify Park Group
    - Call Group Park, Park Group Call Pickup
    - Display Call Status Icon for Waiting Time
      - Call Busy, Call Wait Alerting, Call Wait Warning
      - User Configure the Wait Status Time



#### Additional Call Service

- P