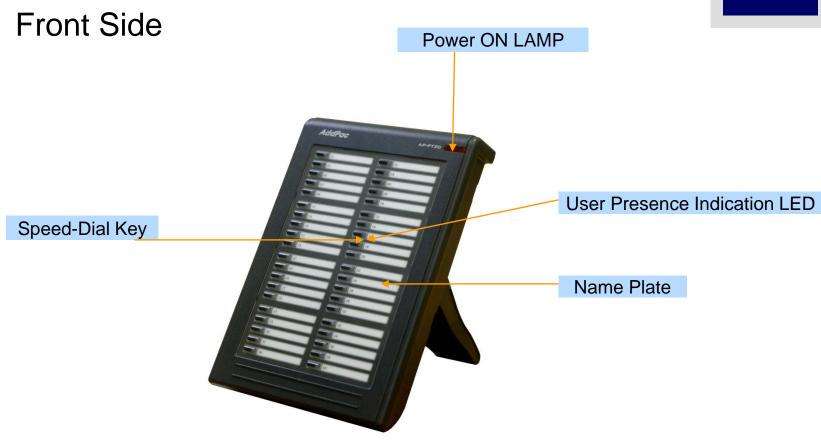

#### AP-PT50 IP Extend Key Pack

- Speed Dialing Terminal with User Presence Indication LAMP
- 60 (3 Column x 20 Row) Speed-Dial Key Buttons
- Inter-working with IP Terminal, Presence Server, Call Manager
- Multiple Terminal Cascading Feature
- User Presence Indication LED (on, off, blink)
- User Presence Group Feature
- Firmware Upgradeable Architecture
- PoE (Power over Ethernet) Function

AP-PT50 IP Extend Key Pack

- RISC+DSP Microprocessor Computing Power
- 60 Speed Dial Key with User Presence LAMP
- Optional PoE (Power over Ethernet) Interface
- Network Interface
  - Two(2) 10/100Mbps Fast Ethernet
- Power Supply
  - Power over Ethernet (Option)
  - External Power Adaptor (5V, 2A)
  - Power Switch
- Connector for Cascading

AP-PT50 IP Extend Key Pack

AP-PT50 IP Extend Key Pack