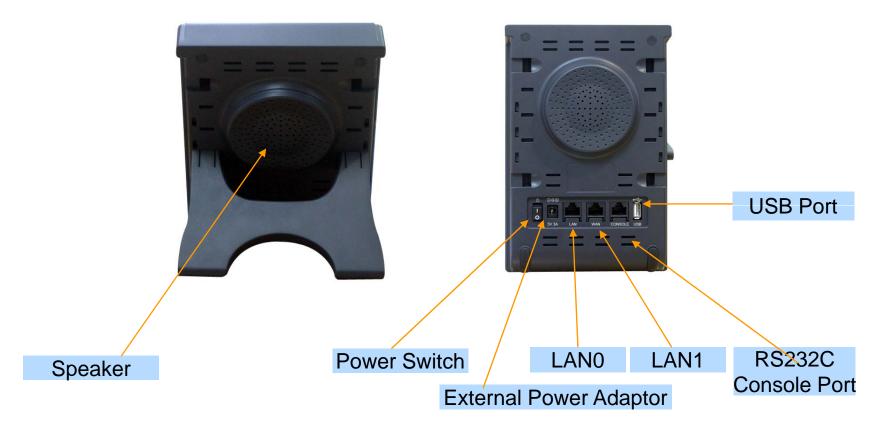

AP-PT100 IP Extend Key Pack

Power ON LAMP

Touch Screen based Key

AP-PT100 IP Extend Key Pack

#### **Back Side**