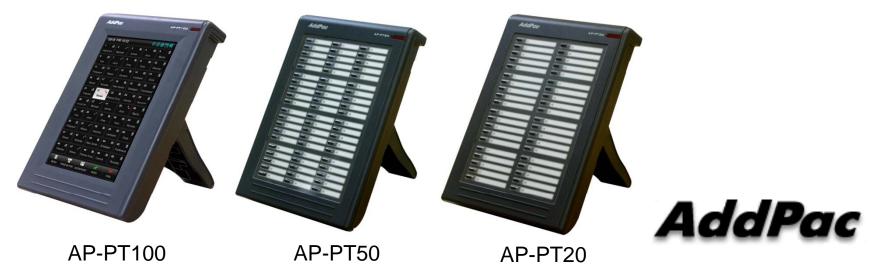

# IP Extend Key Pack Solution



**AddPac Technology** 

Sales and Marketing

### Contents

- IP Extend Key Pack Service Diagram
- IP Extend Key Pack Comparison Table
- IP Extend Key Pack Series
  - AP-PT100
  - AP-PT50
  - AP-PT20
- Smart Attendant Console Application



# IP Extend Key Pack Service Diagram



# IP Extend Key Pack Comparison Table

| Model                       | AP-PT100                                   | AP-PT50                                              | AP-PT20                                              |
|-----------------------------|--------------------------------------------|------------------------------------------------------|------------------------------------------------------|
| Service Features            |                                            |