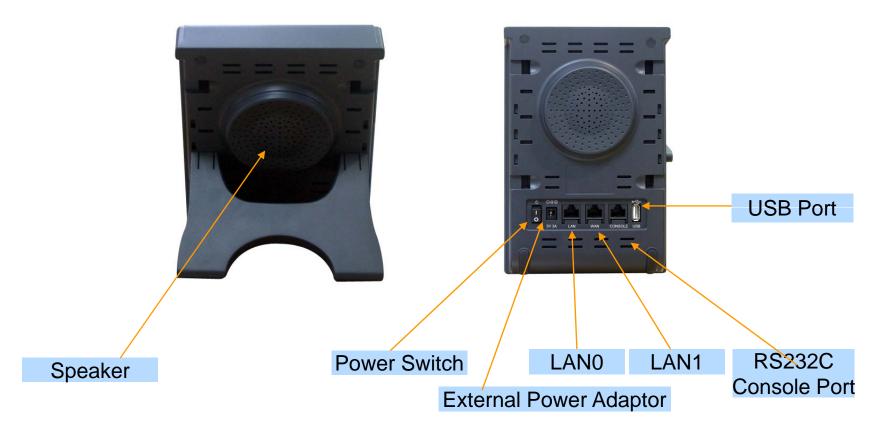

#### AP-PT100 IP Extend Key Pack

- RISC+DSP Microprocessor Computing Power
- High Quality 7 Inch Color LCD Panel
- Touch Screen based 36 Speed Dial Key & User Presence Features
- Optional PoE (Power over Ethernet) Interface
- Network Interface
  - Two(2) 10/100Mbps Fast Ethernet
- RS232C Console Interface for CLI
- USB Host Mode Interface
  - USB Memory(Flash, HDD), USB Keyboard, USB Mouse, USB Wifi
- Power Supply
  - Power over Ethernet
  - External Power Adaptor (5V, 3A)
  - Power Switch
- Connector for Cascading

AP-PT100 IP Extend Key Pack

Power ON LAMP

Touch Screen based Key

AP-PT100 IP Extend Key Pack

#### **Back Side**