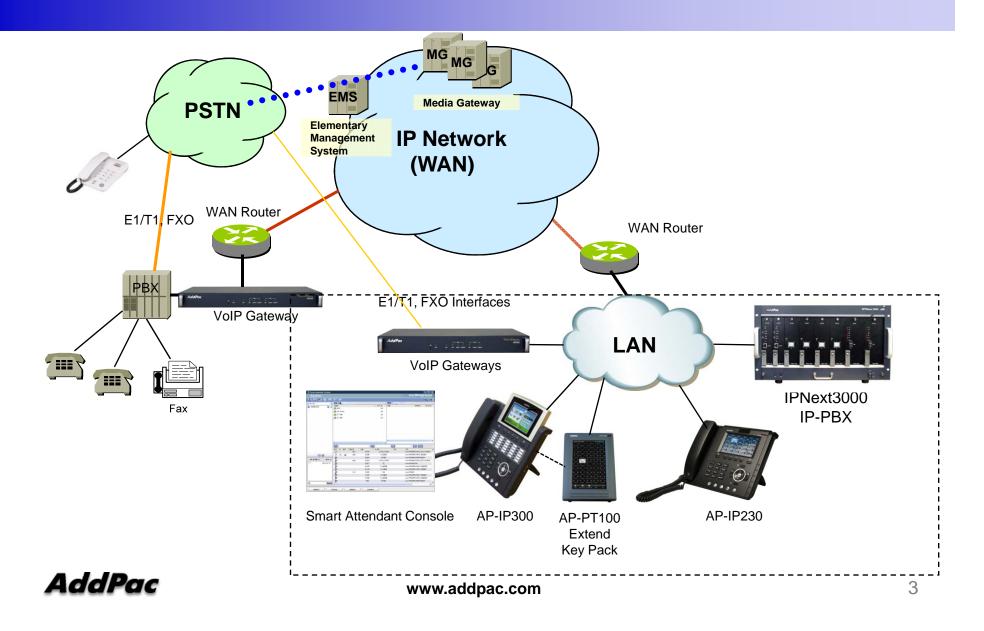

# IP Extend Key Pack Solution



**AddPac Technology** 

Sales and Marketing

### Contents

- IP Extend Key Pack Service Diagram
- IP Extend Key Pack Comparison Table
- IP Extend Key Pack Series
  - AP-PT100
  - AP-PT50
  - AP-PT20
- Smart Attendant Console Application



# IP Extend Key Pack Service Diagram



# IP Extend Key Pack Comparison Table

| Model                       | AP-PT100                                   | AP-PT50                                              | AP-PT20                                              |
|-----------------------------|--------------------------------------------|------------------------------------------------------|------------------------------------------------------|
| Service Features            |                                            |                                                      |                                                      |
| Key Type                    | 7 inch LCD Touch Screen                    | Push Button with User<br>Presence Indication<br>LAMP | Push Button with<br>User Presence Indication<br>LAMP |
| Key Numbe