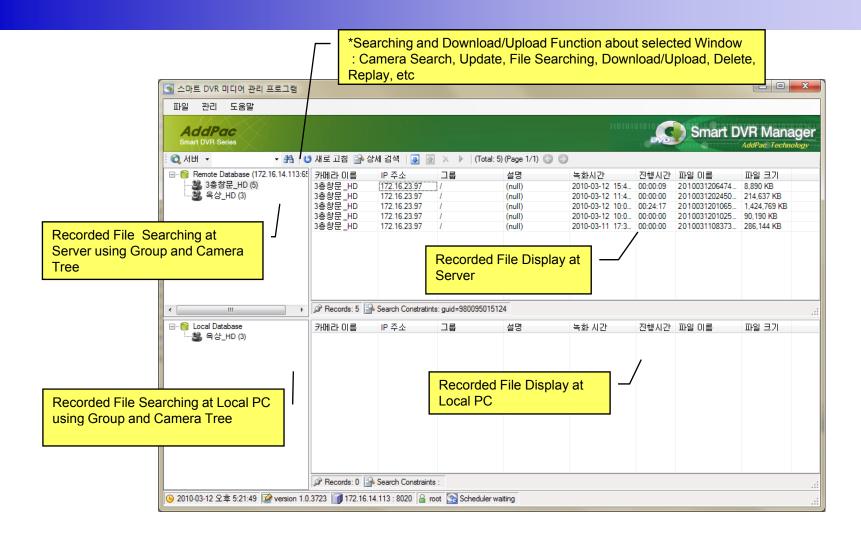

## Smart DVR Manager: Recording File Searching

## Smart DVR Media Manager Features

- Recording History Searching
- Recording History Management
- Recording File Upload / Download
- Play Recording Media File
- Schedule Backup
- Event History