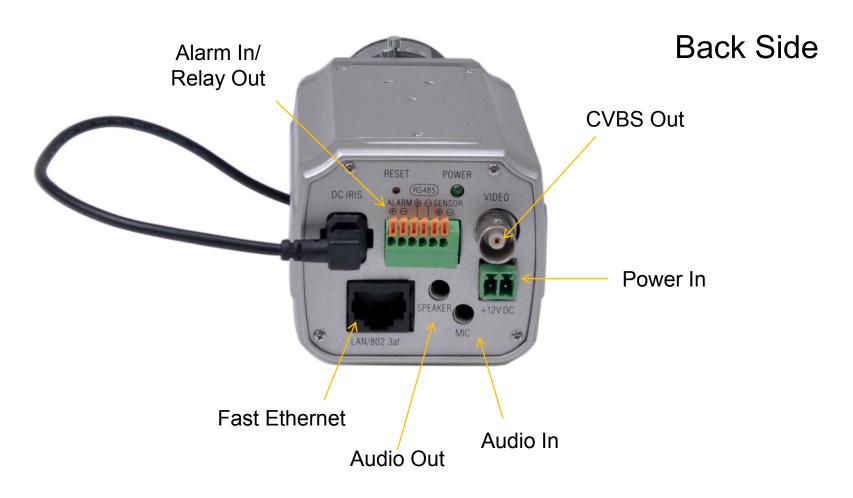

#### AP-DIBC100 D1 IP Box Camera

- RISC + Video Processor Computing Power
- Main Chassis
  - Network Interface
    - One(1) 10/100Mbps Fast Ethernet
    - One(1)-Port RS485 Interface
  - Audio Interface
    - One(1) Audio 3.5mm Input/Output Channel
    - Two-Way
  - CVBS Video Out Interface
  - Camera Features
    - Up to D1 (720 x 480) Video Resolution
    - CCD Camera Sensor
    - CS Mount Lens
  - I/O Interface
    - 2 Alarm Input, 1 Relay
  - Power
    - External DC12V Power Supply
    - PoE(Power over Ethernet) Support

AP-DIBC100 D1 IP Box Camera