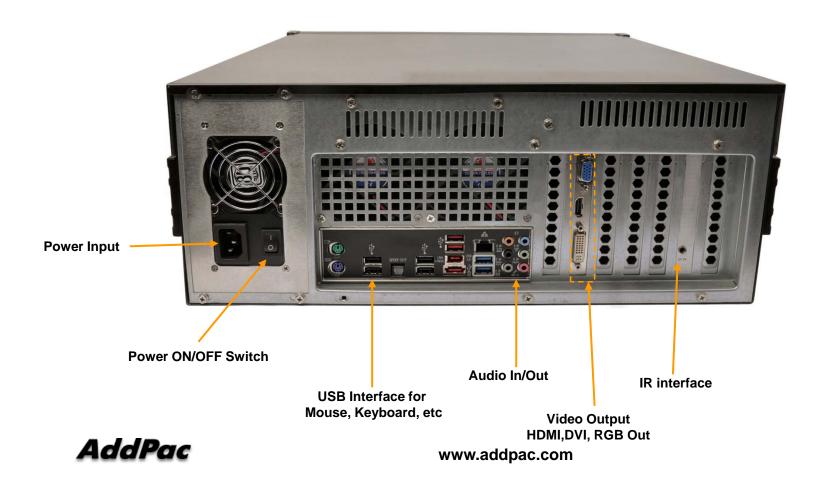

#### AP-HNR1004 Back Side

AP-HNR1004 HD/D1 Standalone Network DVR

- High Performance Computing Power
- Main Chassis
  - Network Interface
    - One(1) 10/100/1000Mbps Fast Ethernet
  - Video Output Interface
    - HDMI, DVI,RGB Video Output
  - USB 2.0 Interfaces for Mouse, Keyboard, etc
  - IR Input port for Remote Control
  - Up to Four(4) Hard Disk