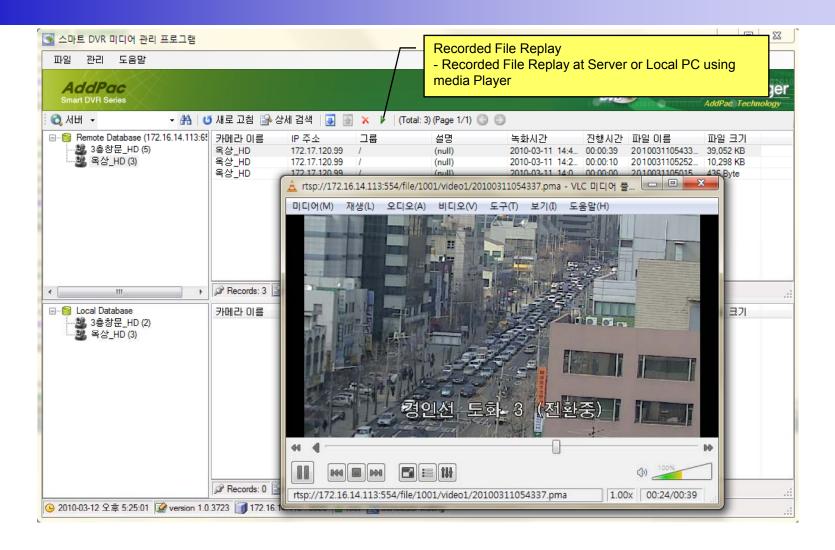

## Smart DVR Media Manager Features

- Recording History Searching
- Recording History Management
- Recording File Upload / Download
- Play Recording Media File
- Schedule Backup
- Event History

## Smart DVR Media Manager : Media Replay