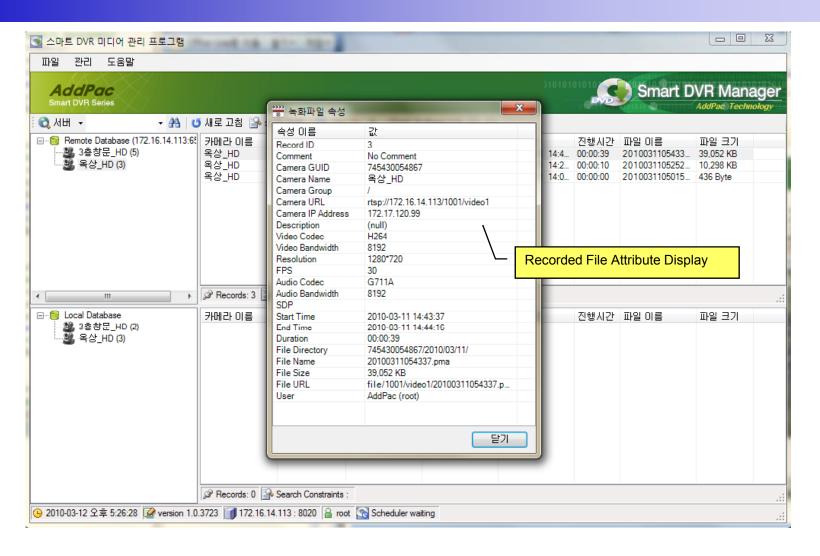

## Smart DVR Media Manager Features

- Recording History Searching
- Recording History Management
- Recording File Upload / Download
- Play Recording Media File
- Schedule Backup
- Event History

# Smart DVR Media Manager : Media File Attribute