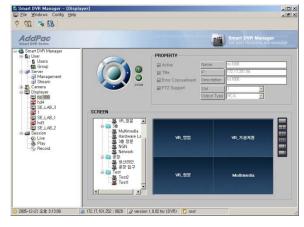

## Smart DVR Manager

## Smart DVR Manager Features

## Smart DVR Manager: Main Layout