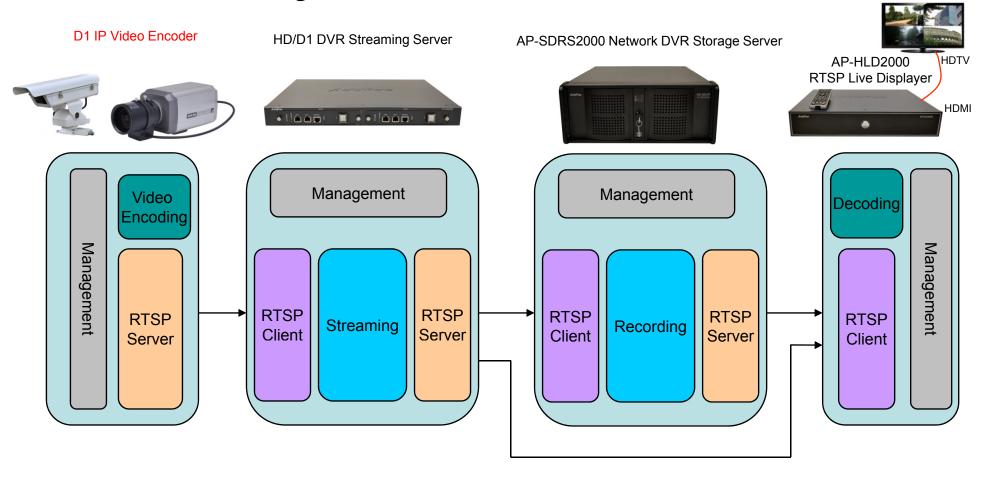

## IP Camera Interworking Diagram (Large Scale)

# D1 NVR Storage Solution Component Features