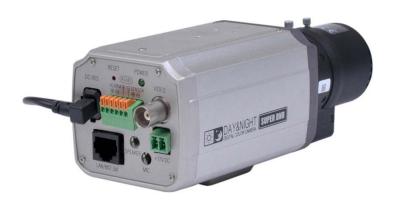

#### AP-DIBC100 D1 IP Box Camera

- RISC + Video Processor Computing Power
- Main Chassis
  - Network Interface
    - One(1) 10/100Mbps Fast Ethernet
    - One(1)-Port RS485 Interface
  - Audio Interface
    - One(1) Audio 3.5mm Input/Output Channel
    - Two-Way
  - CVBS Video Out Interface
  - Camera Features
    - Up to D1 (720 x 480) Video Resolution
    - CCD Camera Sensor
    - CS Mount Lens
  - I/O Interface
    - 2 Alarm Input, 1 Relay
  - Power
    - External DC12V Power Supply
    - PoE(Power over Ethernet) Support

#### AP-DIBC100 D1 IP Box Camera