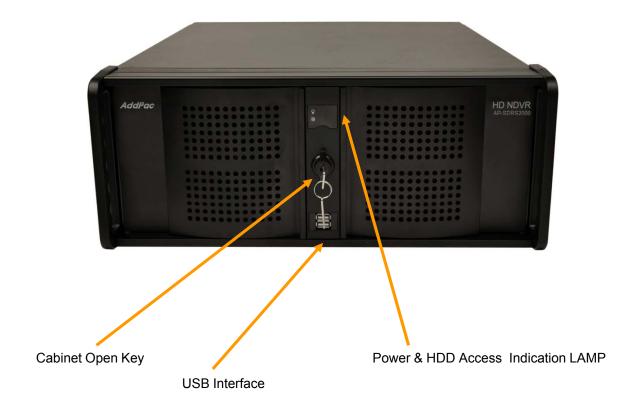

#### AP-HNR1004 Front Side

AP-HNR1004 HD/D1 Standalone Network DVR

High End Processor