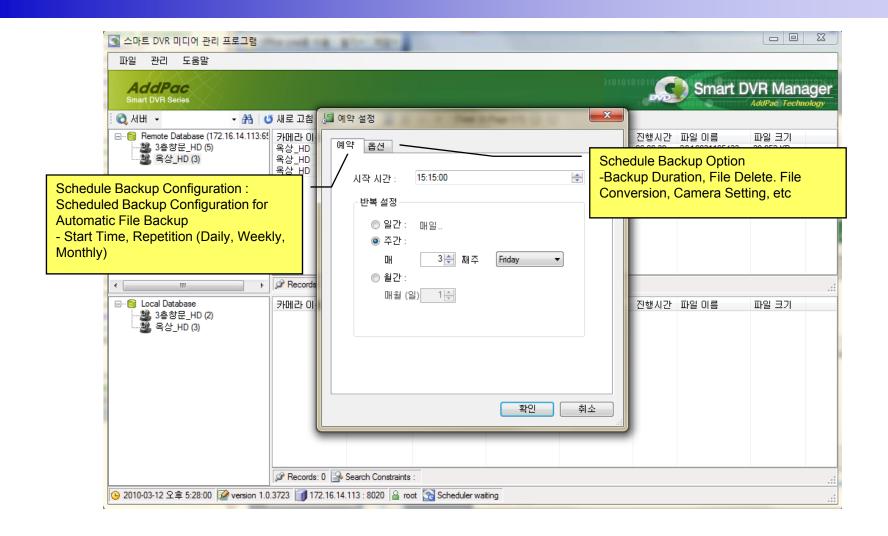

ng (CPU, Memory, HDD and etc)
- Live Session Monitoring
- Media File Play Session Monitoring



## Smart DVR Manager: Main Layout





## Smart DVR Manager: Recording File Searching





# Smart DVR Manager : Advanced Recording Searching



## Smart DVR Manager: System Monitoring





## Smart DVR Manager : Schedule





## Smart DVR Media Manager



## Smart DVR Media Manager Features

- Recording History Searching
- Recording History Management
- Recording File Upload / Download
- Play Recording Media File
- Schedule Backup
- Event History



## Smart DVR Media Manager: Main Layout





# Smart DVR Media Manager: Recorded File Upload / Download





## Smart DVR Media Manager : Media Replay





# Smart DVR Media Manager : Media File Attribute





## Smart DVR Media Manager : Schedule





### Ordering Information

- AP-HIBC100 HD IP Box Camera Hardware
  - AP-HIBC100 Main Body
  - Including Network Cable Set & Power Supply Cable, etc.
- Built-in APOS Internetworking Software for AP-HIBC100
- Including 1 Year Hardware Warranty
- Product Documents
  - Install and Operation Guide (PDF)
- Pricing
  - AddPac Technology Regional Sales Manager
  - Authorized Sales and Marketing Representatives
  - Please Contact www.addpac.com



## Thank you!

# AddPac Technology Co., Ltd. Sales and Marketing

Phone +82.2.568.3848 (KOREA) FAX +82.2.568.3847 (KOREA) E-mail sales@addpac.com