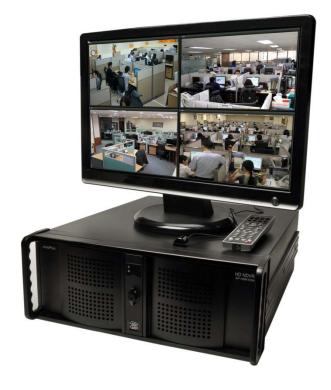

## AP-HNR1004 HD/D1 Standalone Network DVR

#### AP-HNR1004 HD/D1 Standalone Network DVR

- High-Performance HD/D1 Standalone Network DVR Features
- H.264 Video Codec BP/MP/HP
- HD, D1 Video Resolution Support
- Video Out : HDMI, DVI, RGB Interface
- HD Video Recording and Streaming Service
- Smart DVR Viewer Support (MS-Window S/W)
- Smart DVR Manager Support (MS-Window S/W)
- File Back Manager Support (MS-Window S/W)
- Powerful Management and User Friendly Features
- High-performance Audio and Video Service
- Firmware Upgradeable Architecture
- Up to 4 x 3.5Inch Hard Disk (SATA Type)
- One(1) DVD Writer for Video File Backup
- One(1) 10/100/1000Mbps Gigabit Ethernet Interface
- USB Interface Support (Front Side, Back Side)

#### AP-HNR1004 Front Side

AP-HNR1004 HD/D1 Standalone Network DVR

High End Processor