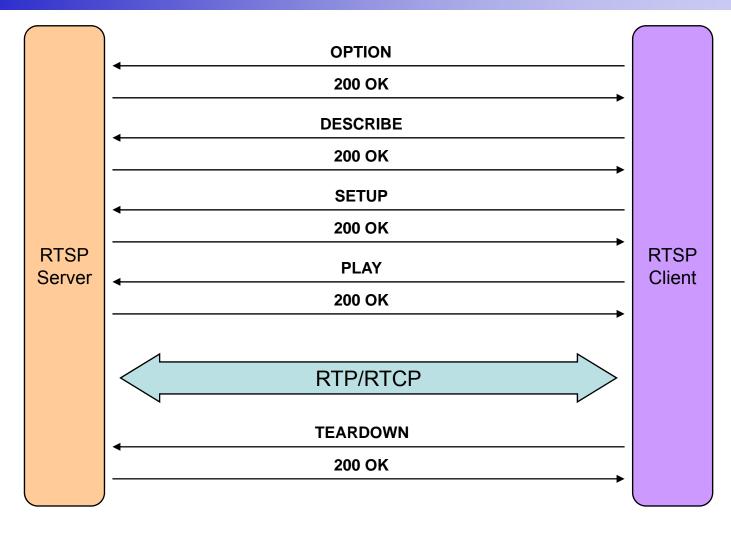

0 D1 IP Box Camera





#### Software Service

#### AP-DIBC100 D1 IP Box Camera

- Built-in AddPac APOS Internetworking Software
  - Scalability, Functionality, and Stability Features
  - Advanced IP based Video Encoding & Streaming Features
  - QoS Control Features
- Firmware Upgradeable Architecture
- Industry Standard Network Protocol Features
- Highly User Friendly Management Features
  - Smart Web Manager
  - Smart DVR Manager











## NVR Storage Server Protocol Block Diagram

AP-DIBC100 D1 IP Box Camera

#### Small Scale Network DVR Solution (All in One)

AP-HNR104 Network DVR Storage Server





## NVR Storage Server Protocol Block Diagram

AP-DIBC100 D1 IP Box Camera

#### Medium & Large Scale Network DVR Solution





## Basic RTSP Message Flow

AP-DIBC100 D1 IP Box Camera





## IP Camera Interworking



## IP Camera Interworking Diagram (Large Scale)

#### AP-DIBC100 D1 IP Box Camera



## IP Camera Interworking Diagram(Small Scale)

AP-DIBC100 D1 IP Box Camera



# D1 NVR Storage Solution Component Features



## AP-HNR1004 HD/D1 Standalone Network DVR



#### **Product Overview**

#### AP-HNR1004 HD/D1 Standalone Network DVR

- High-Performance HD/D1 Standalone Network DVR Features
- H.264 Video Codec BP/MP/HP
- HD, D1 Video Resolution Support
- Video Out : HDMI, DVI, RGB Interface
- HD Video Recording and Streaming Service
- Smart DVR Viewer Support (MS-Window S/W)
- Smart DVR Manager Support (MS-Window S/W)
- File Back Manager Support (MS-Window S/W)
- Powerful Management and User Friendly Features
- High-performance Audio and Video Service
- Firmware