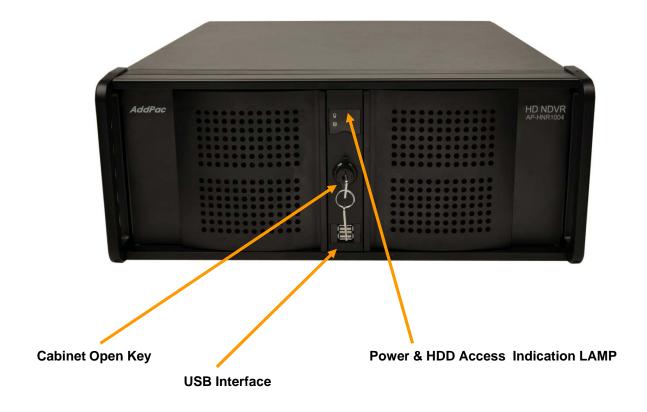

## AP-HNR1004 HD/D1 Standalone Network DVR

AP-HNR1004 HD/D1 Standalone Network DVR

- High Performance Computing Power
- Main Chassis
  - Network Interface
    - One(1) 10/100/1000Mbps Fast Ethernet
  - Video Output Interface
    - HDMI, DVI,RGB Video Output
  - USB 2.0 Interfaces for Mouse, Keyboard, etc
  - IR Input port for Remote Control
  - Up to Four(4) Hard Disk

#### AP-HNR1004 Front Side

AP-HNR1004 HD/D1 Standalone Network DVR

High End Processor