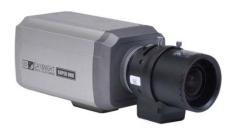

# AP-DIBC100 D1 IP Box Camera

High-performance Network DVR Solution

#### **Preliminary Product Overview**

(Without notice, following described technical spec. can be changed)





AddPac Technology

Sales and Marketing

### Contents

- Product Overview
- Product Highlight
- Hardware Specification
- Software Service
- NVR Server Interworking
- RTSP Message Flow Diagram
- IP Camera Interworking Diagram
- Network DVR Components
- Application Service
- Ordering Information







#### **Product Overview**

#### AP-DIBC100 D1 IP Box Camera

- High-End Programmable DSP Hardware Architecture
- High-Performance D1 IP Camera Features
- High Quality H.264 High Profile Video Encoder Support
- Sony 1/3" Super HAD II CCD Sensor
- Up to D1(720x480) Resolution, Various Video Resolution Support
- CS Mount Interface
- RTSP Streaming Service Protocol Support
- Dual Video Encoding (ex : D1, CIF) Support
- Powerful Management and User Friendly Features
- Smart Web Manager Support
- Fault Tolerant and Scalability Architecture
- Firmware Upgradeable Architecture
- Network Interface
  - One(1) 10/100M Fast Ethernet Interface
- MIC In Interface for Audio Recording
- Audio Out Interface for Broadcasting, Announcement
- CVBS Interface for External Video Monitoring



## Product Hi