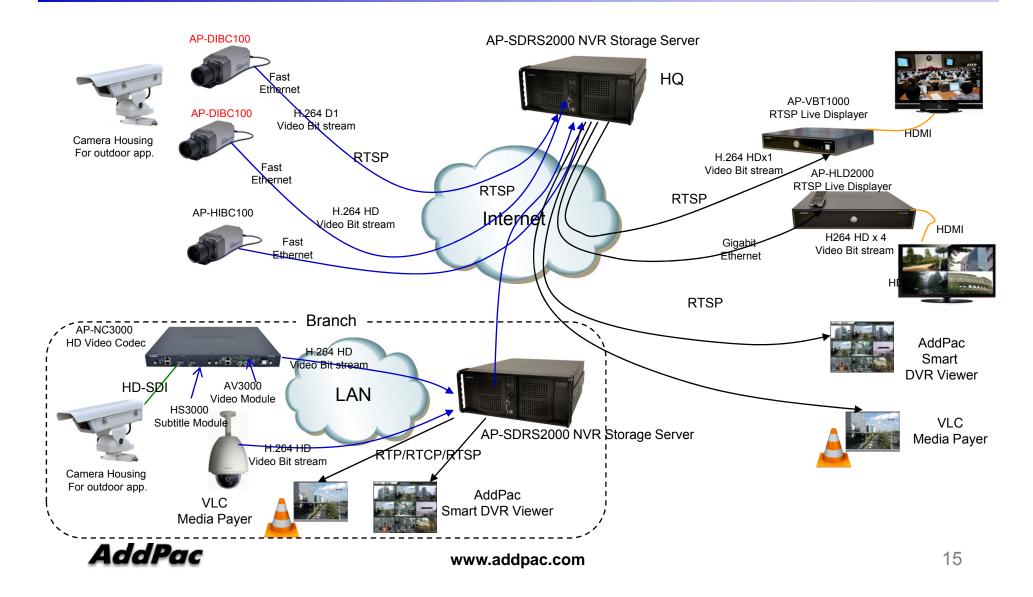

#### Medium & Large Scale Network DVR Solution

# D1 NVR Storage Solution Component Features