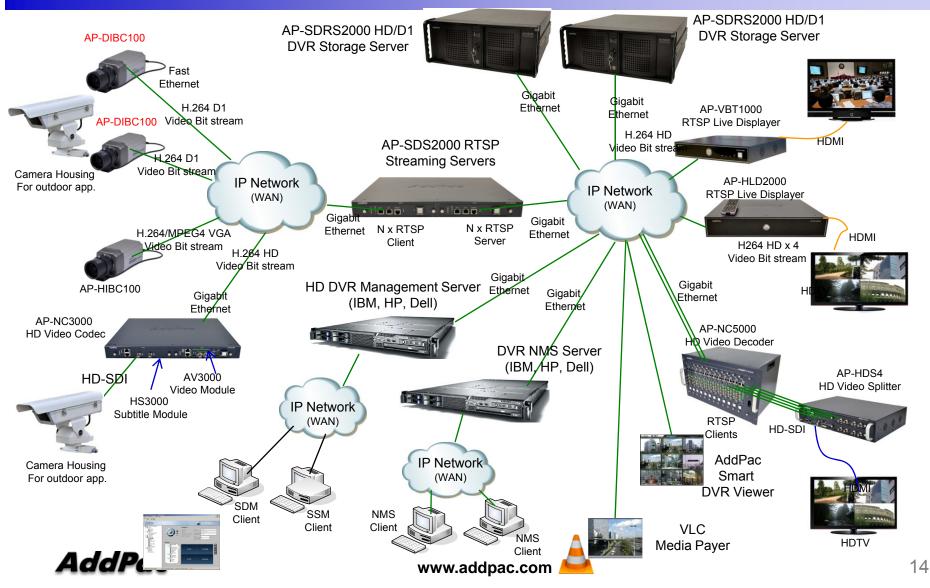

#### Small Scale Network DVR Solution (All in One)

AP-HNR104 Network DVR Storage Server

# D1 NVR Storage Solution Component Features