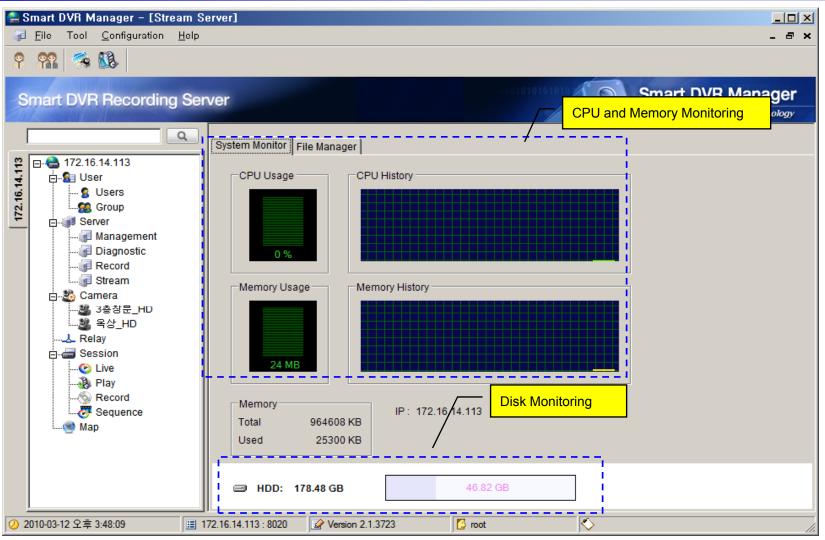

## Smart DVR Manager: System Monitoring

#### Monitoring

- System Resource Monitoring (CPU, Memory, HDD and etc)
- Live Session Monitoring
- Media File Play Session Monitoring