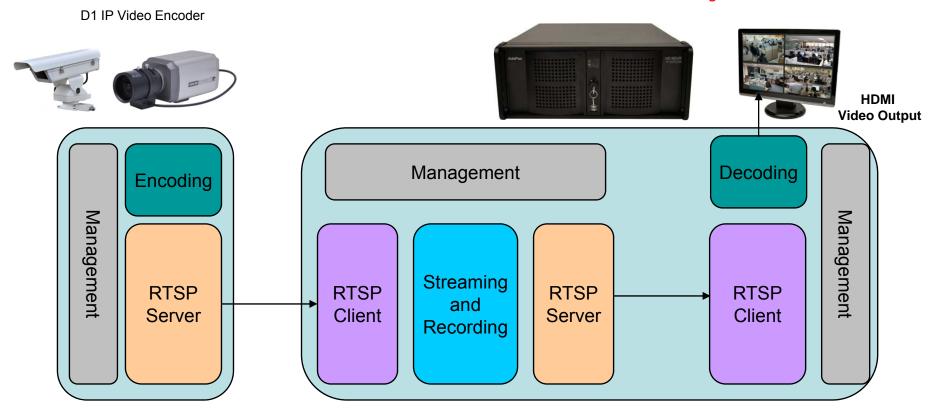

650TVL (Color)
  - 0.15 Lux (Color) / 0.01 Lux (B/W)
  - True Day & Night
  - Digital WDR
  - 3.5~8.5mm CS Mount Type Lens





AP-DIBC100 D1 IP Box Camera

#### Front Side





AP-DIBC100 D1 IP Box Camera





#### Software Service

#### AP-DIBC100 D1 IP Box Camera

- Built-in AddPac APOS Internetworking Software
  - Scalability, Functionality, and Stability Features
  - Advanced IP based Video Encoding & Streaming Features
  - QoS Control Features
- Firmware Upgradeable Architecture
- Industry Standard Network Protocol Features
- Highly User Friendly Management Features
  - Smart Web Manager
  - Smart DVR Manager











## NVR Storage Server Protocol Block Diagram

AP-DIBC100 D1 IP Box Camera

#### Small Scale Network DVR Solution (All in One)

AP-HNR104 Network DVR Storage Server





## NVR Storage Server Protocol Block Diagram

AP-DIBC100 D1 IP Box Camera

#### Medium & Large Scale Network DVR Solution





## Basic RTSP Message Flow

AP-DIBC100 D1 IP Box Camera





## IP Camera Interworking



## IP Camera Interworking Diagram (Large Scale)

#### AP-DIBC100 D1 IP Box Camera



## IP Camera Interworking Diagram(Small Scale)

AP-DIBC100 D1 IP Box Camera



# D1 NVR Storage Solution Component Features



## AP-HNR1004 HD/D1 Standalone Network DVR



#### **Product Overview**

#### AP-HNR1004 HD/D1 Standalone Network DVR

- High-Performance HD/D1 Standalone Network DVR Features
- H.264 Video Codec BP/MP/HP
- HD, D1 Video Resolution Support
- Video Out : HDMI, DVI, RGB Interface
- HD Video Recording and Streaming Service
- Smart DVR Viewer Support (MS-Window S/W)
- S