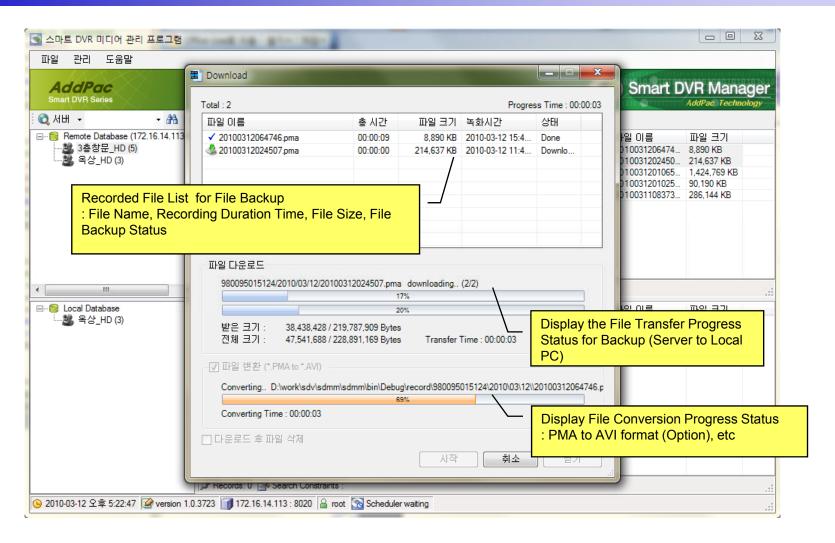

## Smart DVR Media Manager Features

- Recording History Searching
- Recording History Management
- Recording File Upload / Download
- Play Recording Media File
- Schedule Backup
- Event History

# Smart DVR Media Manager: Recorded File Upload / Download