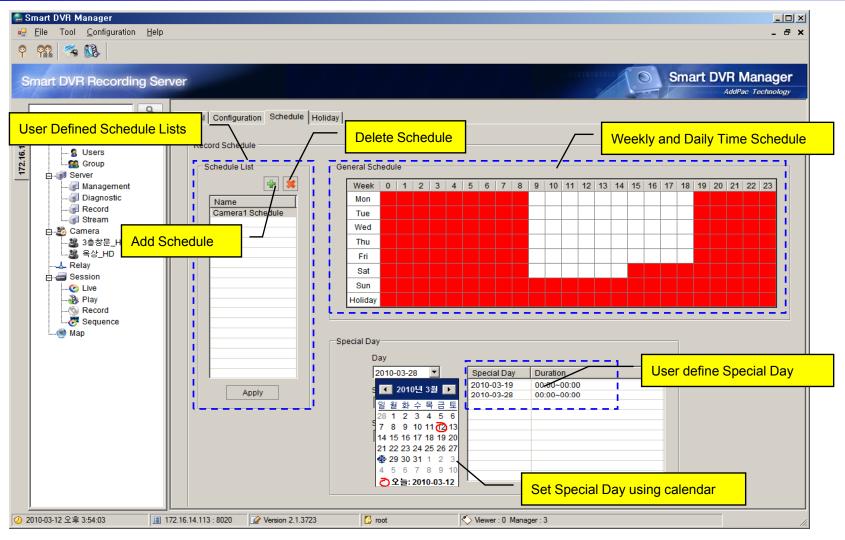

## Smart DVR Manager : Schedule

#### System Management

- User, Group Management
- Camera Management
- Schedule Management