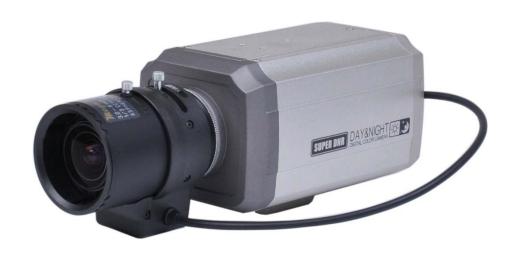

#### AP-DIBC100 D1 IP Box Camera

- High-End Programmable DSP Hardware Architecture
- High-Performance D1 IP Camera Features
- High Quality H.264 High Profile Video Encoder Support
- Sony 1/3" Super HAD II CCD Sensor
- Up to D1(720x480) Resolution, Various Video Resolution Support
- CS Mount Interface
- RTSP Streaming Service Protocol Support
- Dual Video Encoding (ex : D1, CIF) Support
- Powerful Management and User Friendly Features
- Smart Web Manager Support
- Fault Tolerant and Scalability Architecture
- Firmware Upgradeable Architecture
- Network Interface
  - One(1) 10/100M Fast Ethernet Interface
- MIC In Interface for Audio Recording
- Audio Out Interface for Broadcasting, Announcement
- CVBS Interface for External Video Monitoring

AP-DIBC100 D1 IP Box Camera

- Camera Features
  - CS Mount Lens
  - Sony 1/3" Super HAD II CCD Sensor
  - 650TVL (Color)
  - 0.15 Lux (Color) / 0.01 Lux (B/W)
  - True Day & Night
  - Digital WDR
  - 3.5~8.5mm CS Mount Type Lens

AP-DIBC100 D1 IP Box Camera