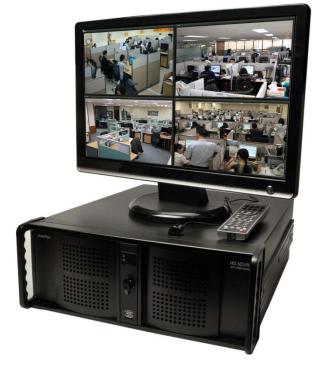

#### Small Scale Network DVR Solution (All in One)

AP-HNR104 Network DVR Storage Server

#### Medium & Large Scale Network DVR Solution