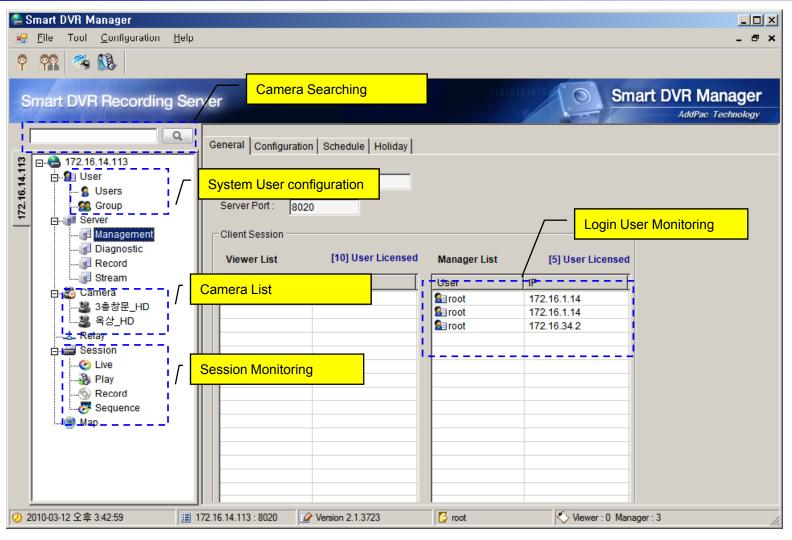

/D1 NVR Storage Server Features

- Encoder / Decoder Interface
  - UDP/RTP
  - RTSP (Real Time Streaming Protocol)
- Recording
  - Manual Recording
  - Schedule Based Recording
  - Recording Monitoring
  - Recording Media File Maintenance
- Management
  - Web Based Management
  - Smart DVR Manager (SDM)
  - SNMP (Simple Network Management Protocol)



## Smart DVR Manager



## Smart DVR Manager Features

#### System Management

- User, Group Management
- Camera Management
- Schedule Management

#### Recording

- Recording Start/Stop
- Recording Media File Searching and Maintenance
- File Download and Excel Exporting

#### Monitoring

- System Resource Monitoring (CPU, Memory, HDD and etc)
- Live Session Monitoring
- Media File Play Session Monitoring



## Smart DVR Manager: Main Layout





## Smart DVR Manager: Recording File Searching





# Smart DVR Manager : Advanced Recording Searching



## Smart DVR Manager: System Monitoring





## Smart DVR Manager : Schedule





## Smart DVR Media Manager



## Smart DVR Media Manager Features

- Recording History Searching
- Recording History Management
- Recording File Upload / Download
- Play Recording Media File
- Schedule Backup
- Event History



## Smart DVR Media Manager: Main Layout





# Smart DVR Media Manager: Recorded File Upload / Download





## Smart DVR Media Manager : Media Replay





# Smart DVR Media Manager : Media File Attribute





## Smart DVR Media Manager : Schedule





### Ordering Information

- AP-HIBC100 HD IP Box Camera Hardware
  - AP-HIBC100 Main Body
  - Including Network Cable Set & Pow