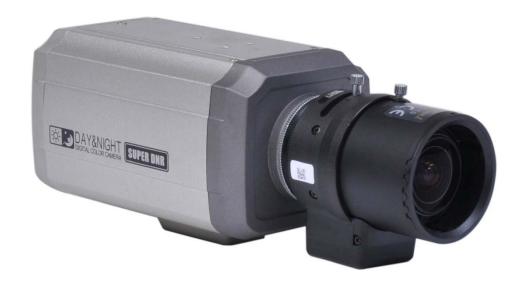

# AP-DIBC100 D1 IP Box Camera

High-performance Network DVR Solution

#### AP-DIBC100 D1 IP Box Camera

- High-End Programmable DSP Hardware Architecture
- High-Performance D1 IP Camera Features
- High Quality H.264 High Profile Video Encoder Support
- Sony 1/3" Super HAD II CCD Sensor
- Up to D1(720x480) Resolution, Various Video Resolution Support
- CS Mount Interface
- RTSP Streaming Service Protocol Support
- Dual Video Encoding (ex : D1, CIF) Support
- Powerful Management and User Friendly Features
- Smart Web Manager Support
- Fault Tolerant and Scalability Architecture
- Firmware Upgradeable Architecture
- Network Interface
  - One(1) 10/100M Fast Ethernet Interface
- MIC In Interface for Audio Recording
- Audio Out Interface for Broadcasting, Announcement
- CVBS Interface for External Video Monitoring

AP-DIBC100 D1 IP Box Camera

- Camera Features
  - CS Mount Lens
  - Sony 1/3" Super HAD II CCD Sensor
  - 650TVL (Color)
  - 0.15 Lux (Color) / 0.01 Lux (B/W)
  - True Day & Night
  - Digital WDR
  - 3.5~8.5mm CS Mount Type Lens