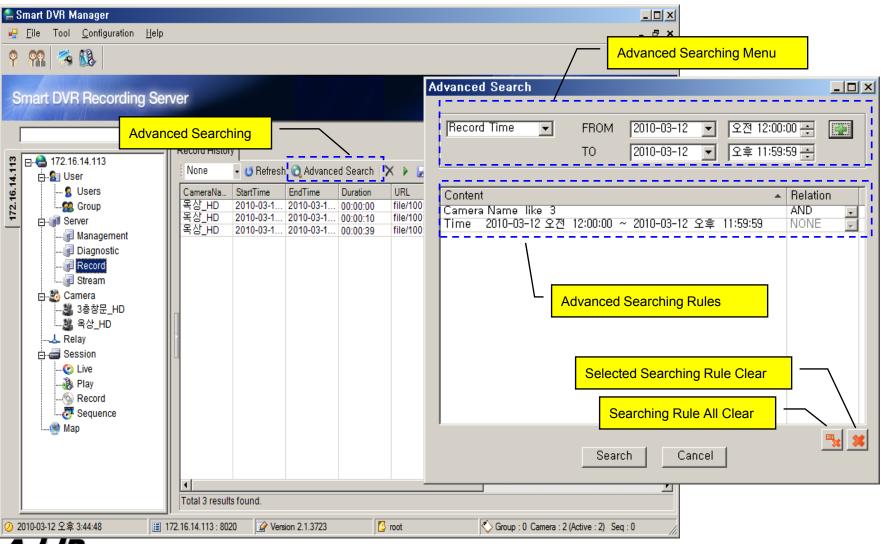

tocol)
- Recording
  - Manual Recording
  - Schedule Based Recording
  - Recording Monitoring
  - Recording Media File Maintenance
- Management
  - Web Based Management
  - Smart DVR Manager (SDM)
  - SNMP (Simple Network Management Protocol)



## Smart DVR Manager



## Smart DVR Manager Features

#### System Management

- User, Group Management
- Camera Management
- Schedule Management

#### Recording

- Recording Start/Stop
- Recording Media File Searching and Maintenance
- File Download and Excel Exporting

#### Monitoring

- System Resource Monitoring (CPU, Memory, HDD and etc)
- Live Session Monitoring
- Media File Play Session Monitoring



## Smart DVR Manager: Main Layout





## Smart DVR Manager: Recording File Searching





# Smart DVR Manager : Advanced Recording Searching



## Smart DVR Manager: System Monitoring





## Smart DVR Manager : Schedule





## Smart DVR Media Manager



## Smart DVR Media Manager Features

- Recording History Searching
- Recording History Management
- Recording File Upload / Download
- Play Recording Media File
- Schedule Backup
- Event History



## Smart DVR Media Manager: Main Layout





# Smart DVR Media Manager: Recorded File Upload / Download





## Smart DVR Media Manager : Media Replay





# Smart DVR Media Manager : Media File Attribute





## Smart DVR Media Manager : Schedule





### Ordering Information

- AP-HIBC100 HD IP Box Camera Hardware
  - AP-HIBC100 Main Body
  - Including Network Cable Set & Power Supply Cable, etc.
- Built-in APOS Internetworking Software for AP-HIBC100
- Including 1 Year Hardware Wa