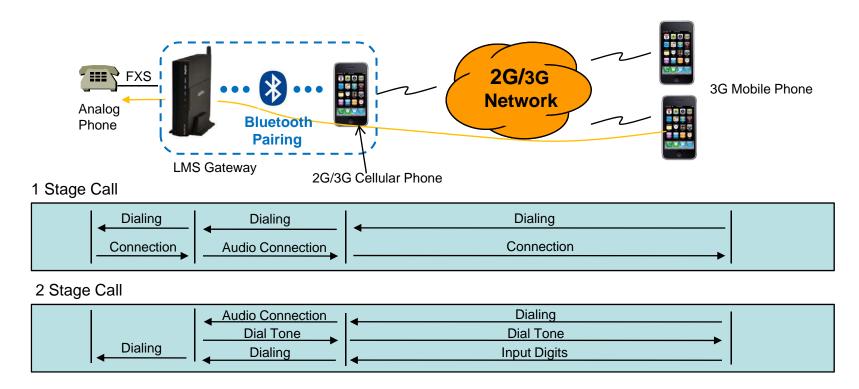

# **FXS** to Mobile Outbound Call

#### Outbound Call (1 Stage)

: Making call to mobile phone from analog phone connected to FXS directly.

#### Outbound Call (2 Stage)

: Making call to mobile phone from analog phone connected to FXS after hearing of 2<sup>nd</sup> dial tone from LMS Gateway