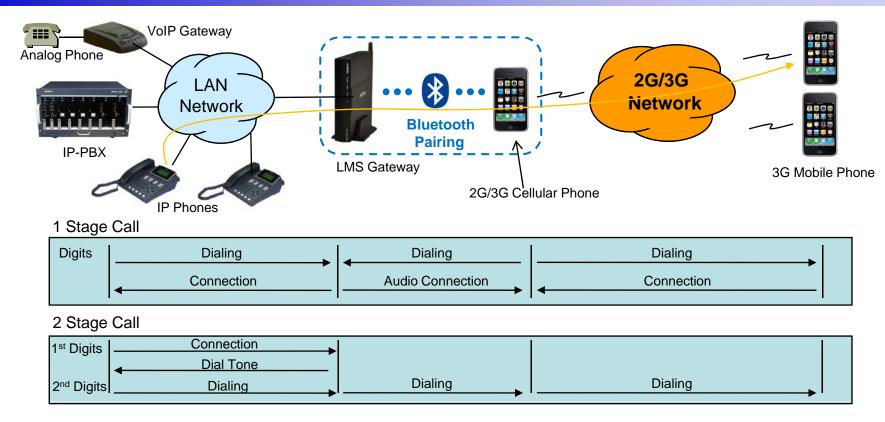

## VoIP to Mobile Outbound Call

#### Outbound Call (1 Stage)

: Making call to mobile phone from analog phone connected to VoIP gateway or IP Phone directly

#### Outbound Call (2 Stage)

: Making call to mobile phone from IP phone in VoIP network after hearing of 2<sup>nd</sup> dial tone from LMS Gateway