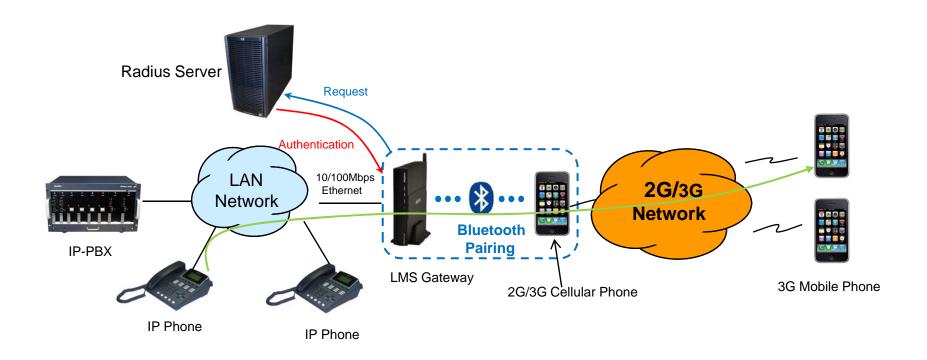

# Radius Server Interoperability

Radius Server Interoperability

: When billing system is required, Mobile gateway supports radius server interoperability