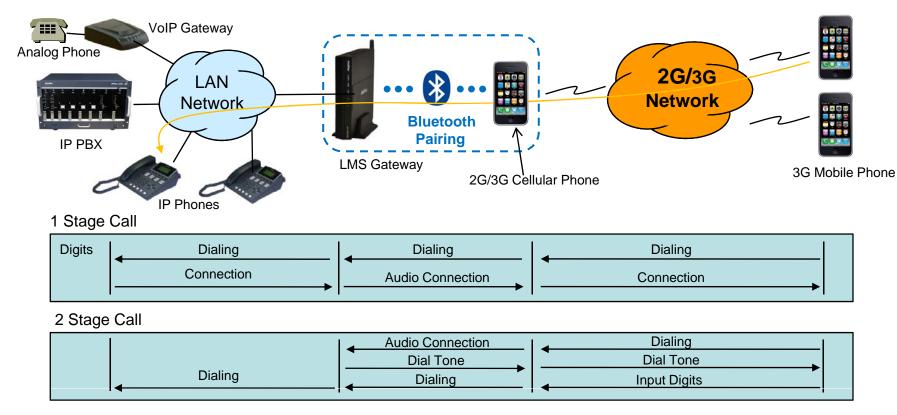

# Mobile to VoIP Inbound Call

Inbound Call (1 Stage)

: Making call to IP phone in VoIP network directly

Inbound Call (2 Stage)

: Making call to IP phone in VoIP network after hearing of 2<sup>nd</sup> dial tone from LMS Gateway