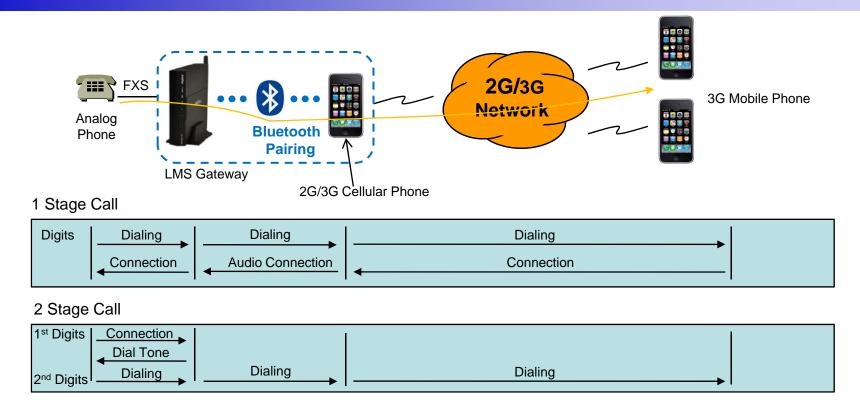

# **FXS** to Mobile Outbound Call

#### Outbound Call (1 Stage)

: Making call to mobile phone from analog phone connected to FXS directly.

#### Outbound Call (2 Stage)

: Making call to mobile phone from analog phone connected to FXS after hearing of 2<sup>nd</sup> dial tone from LMS Gateway