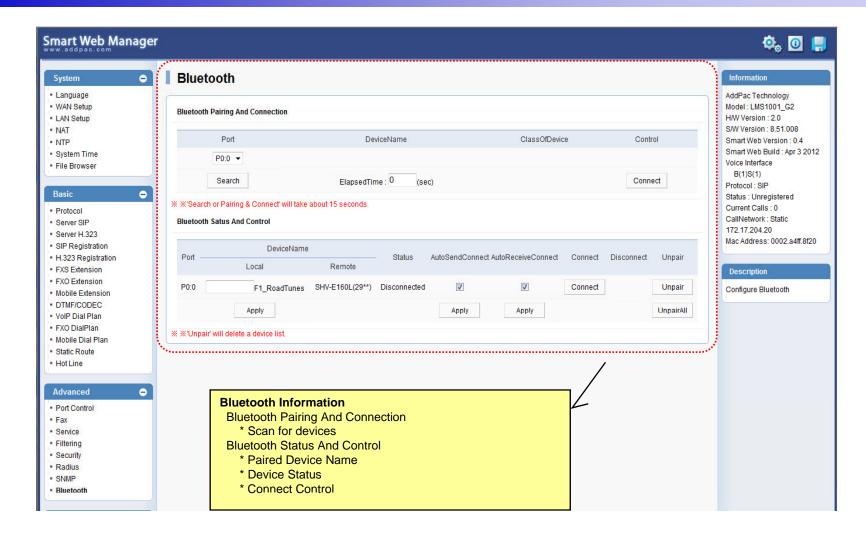

ll



Inbound Call (1 Stage)

: Making call to analog phone connected to FXS directly

Inbound Call (2 Stage)

: Making call to analog phone connected to FXS after hearing of 2<sup>nd</sup> dial tone from LMS Gateway



## VoIP to Mobile Outbound Call



#### Outbound Call (1 Stage)

: Making call to mobile phone from analog phone connected to VoIP gateway or IP Phone directly

#### Outbound Call (2 Stage)

: Making call to mobile phone from IP phone in VoIP network after hearing of 2<sup>nd</sup> dial tone from LMS Gateway



# Mobile to VoIP Inbound Call



Inbound Call (1 Stage)

: Making call to IP phone in VoIP network directly

Inbound Call (2 Stage)

: Making call to IP phone in VoIP network after hearing of 2<sup>nd</sup> dial tone from LMS Gateway



## **Bluetooth Information**





# Radius Server Interoperability



Radius Server Interoperability

: When billing system is required, Mobile gateway supports radius server interoperability



# LMS Gateway Series

# Thank you!

# AddPac Technology Co., Ltd. Sales and Marketing

Phone +82.2.568.3848 (KOREA) FAX +82.2.568.3847 (KOREA) E-mail sales@addpac.com