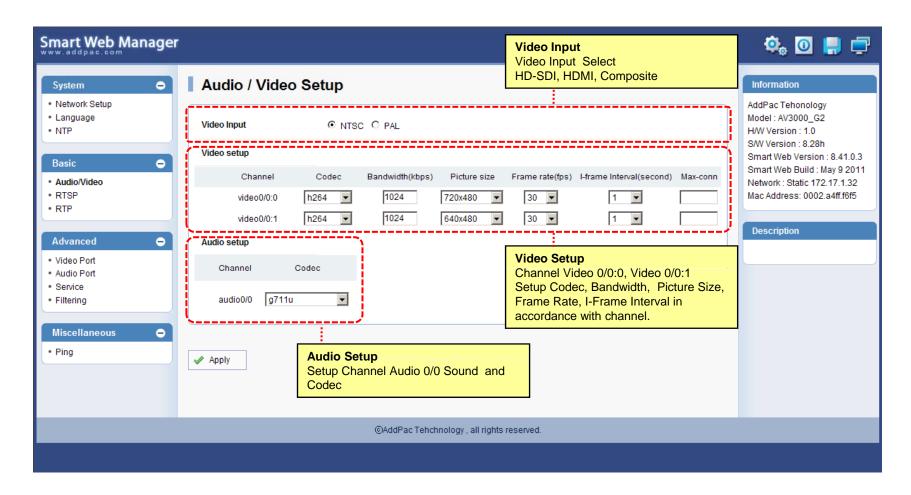

# Smart Web Manager for HD IP Box Cameras





AddPac Technology

2012, Sales and Marketing

#### Contents

- Main Page Layout
- System Configuration
  - Network Setup, Language, NAT
- Basic Configuration
  - Audio/Video, RTSP, RTP
- Advanced Configuration
  - Video Port, Audio Port, Service, Filtering
- Miscellaneous Configuration
  - Ping



## Main Page Layout





# System – Network Setup





# System - Language





# System - NTP





#### Basic - Audio/Video





# Basic - RTSP(Server)





#### Advance – Video Port





9

#### Advance – Audio Port





#### Advance - Service





# Advance - Filtering





# Advance - Filtering





### Miscellaneous - Ping





#### **HD IP Box Cameras**

# Thank you!

# AddPac Technology Co., Ltd. Sales and Marketing

Phone +82.2.568.3848 (KOREA) FAX +82.2.568.3847 (KOREA) E-mail sales@addpac.com