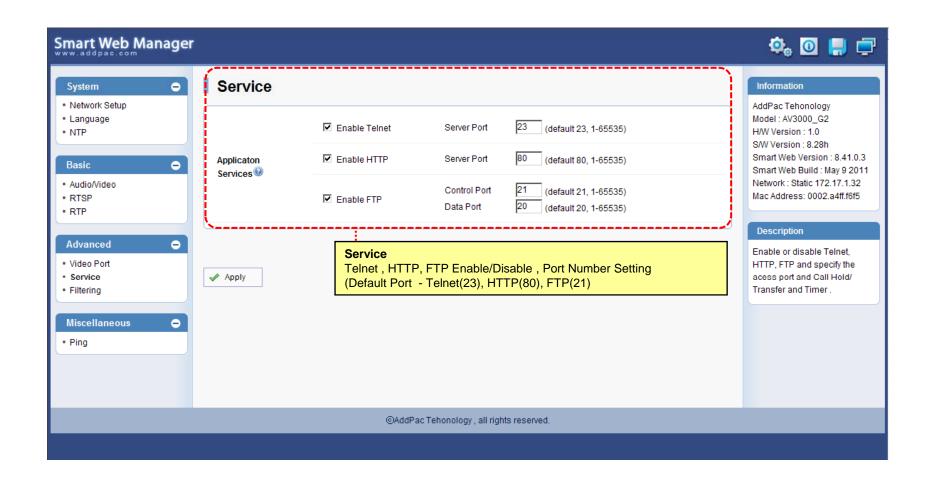

# Smart Web Manager for HD IP Box Cameras





AddPac Technology

2012, Sales and Marketing

#### Contents

- Main Page Layout
- System Configuration
  - Network Setup, Language, NAT
- Basic Configuration
  - Audio/Video, RTSP, RTP
- Advanced Configuration
  - Video Port, Audio Port, Service, Filtering
- Miscellaneous Configuration
  - Ping



## Main Page Layout





# System – Network Setup





# System - Language





# System - NTP





#### Basic - Audio/Video





# Basic - RTSP(Server)





#### Advance – Video Port





9

#### Advance – Audio Port





#### Advance - Service





# Advance - Filtering





# Advance - Filtering





### Miscellaneous - Ping





#### **HD IP Box Cameras**

# Thank you!

# AddPac Technology Co., Ltd. Sales and Marketing

Phone +82.2.568.3848 (KOREA) FAX +82.2.568.3847 (KOREA) E-mail sales@addpac.com