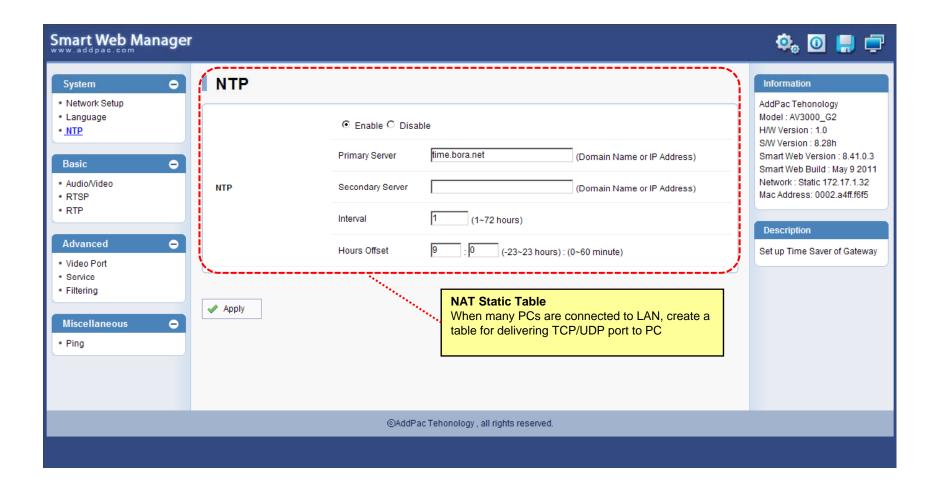

# Smart Web Manager for HD IP Box Cameras





AddPac Technology

2012, Sales and Marketing

#### Contents

- Main Page Layout
- System Configuration
  - Network Setup, Language, NAT
- Basic Configuration
  - Audio/Video, RTSP, RTP
- Advanced Configuration
  - Video Port, Audio Port, Service, Filtering
- Miscellaneous Configuration
  - Ping



## Main Page Layout





# System – Network Setup





# System - Language





# System - NTP





#### Basic - Audio/Video





# Basic - RTSP(Server)





#### Advance – Video Port





9

#### Advance – Audio Port





#### Advance - Service





# Advance - Filtering





# Advance - Filtering





### Miscellaneous - Ping





#### **HD IP Box Cameras**

# Thank you!

# AddPac Technology Co., Ltd. Sales and Marketing

Phone +82.2.568.3848 (KOREA) FAX +82.2.568.3847 (KOREA) E-mail sales@addpac.com