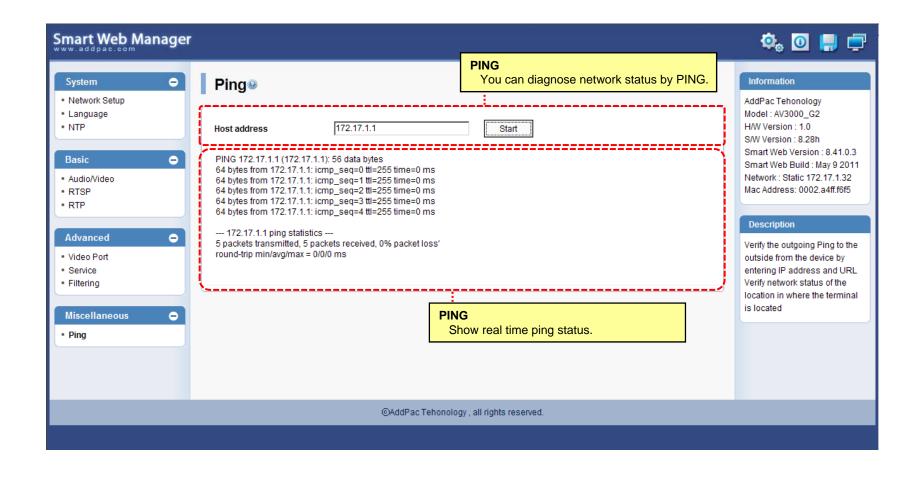

# Smart Web Manager for HD IP Box Cameras





AddPac Technology

2012, Sales and Marketing

#### Contents

- Main Page Layout
- System Configuration
  - Network Setup, Language, NAT
- Basic Configuration
  - Audio/Video, RTSP, RTP
- Advanced Configuration
  - Video Port, Audio Port, Service, Filtering
- Miscellaneous Configuration
  - Ping



## Main Page Layout





# System – Network Setup





# System - Language





# System - NTP





#### Basic - Audio/Video





# Basic - RTSP(Server)





#### Advance – Video Port





9

#### Advance – Audio Port





#### Advance - Service





# Advance - Filtering





# Advance - Filtering





### Miscellaneous - Ping





#### **HD IP Box Cameras**

# Thank you!

# AddPac Technology Co., Ltd. Sales and Marketing

Phone +82.2.568.3848 (KOREA) FAX +82.2.568.3847 (KOREA) E-mail sales@addpac.com