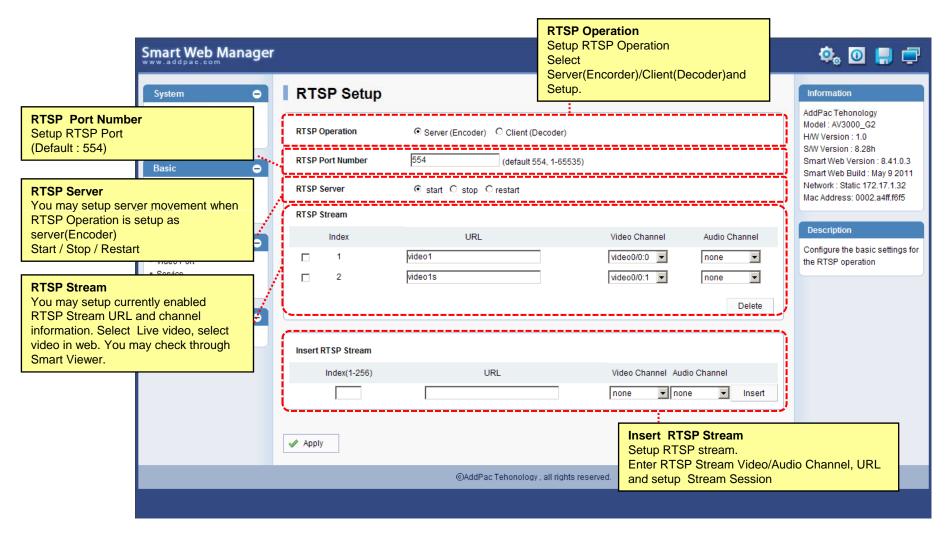

# Smart Web Manager for HD IP Box Cameras





AddPac Technology

2012, Sales and Marketing

#### Contents

- Main Page Layout
- System Configuration
  - Network Setup, Language, NAT
- Basic Configuration
  - Audio/Video, RTSP, RTP
- Advanced Configuration
  - Video Port, Audio Port, Service, Filtering
- Miscellaneous Configuration
  - Ping



## Main Page Layout





# System – Network Setup





# System - Language





# System - NTP





#### Basic - Audio/Video





# Basic - RTSP(Server)





#### Advance – Video Port





9

#### Advance – Audio Port





#### Advance - Service





# Advance - Filtering





# Advance - Filtering





### Miscellaneous - Ping





#### **HD IP Box Cameras**

# Thank you!

# AddPac Technology Co., Ltd. Sales and Marketing

Phone +82.2.568.3848 (KOREA) FAX +82.2.568.3847 (KOREA) E-mail sales@addpac.com