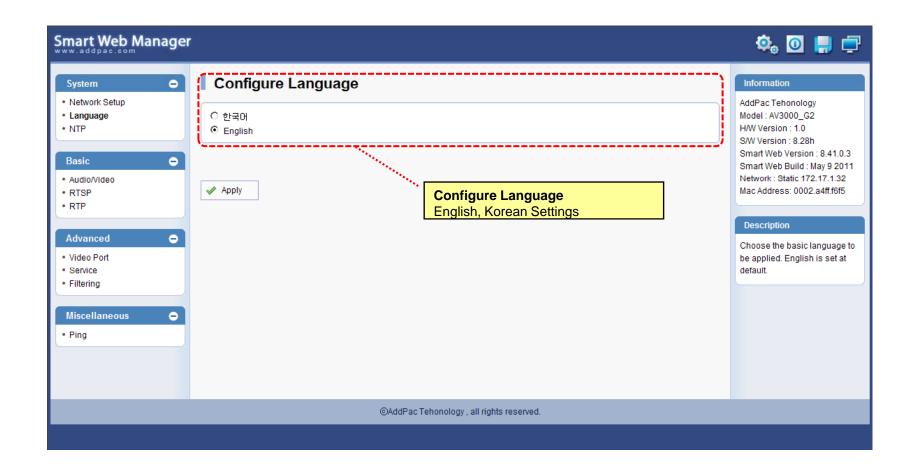

# Smart Web Manager for HD IP Box Cameras





AddPac Technology

2012, Sales and Marketing

#### Contents

- Main Page Layout
- System Configuration
  - Network Setup, Language, NAT
- Basic Configuration
  - Audio/Video, RTSP, RTP
- Advanced Configuration
  - Video Port, Audio Port, Service, Filtering
- Miscellaneous Configuration
  - Ping



## Main Page Layout





# System – Network Setup





# System - Language





# System - NTP





#### Basic - Audio/Video





# Basic - RTSP(Server)





#### Advance – Video Port





9

#### Advance – Audio Port





#### Advance - Service





# Advance - Filtering





# Advance - Filtering





### Miscellaneous - Ping





#### **HD IP Box Cameras**

# Thank you!

# AddPac Technology Co., Ltd. Sales and Marketing

Phone +82.2.568.3848 (KOREA) FAX +82.2.568.3847 (KOREA) E-mail sales@addpac.com