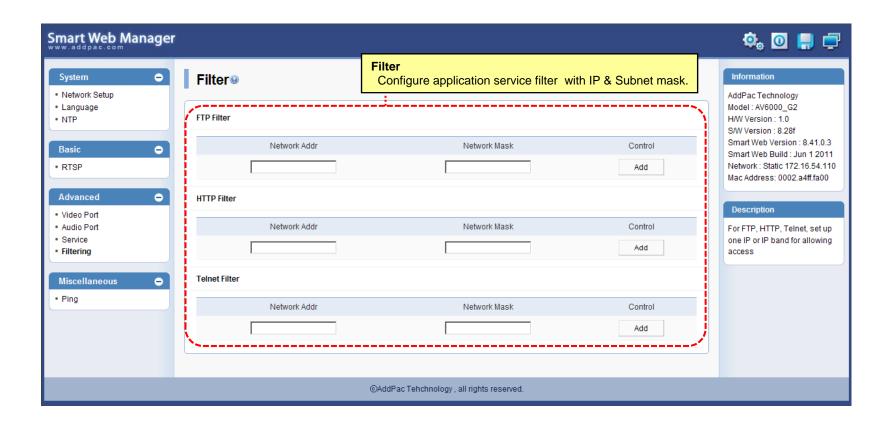

# Smart Web Manager for HD IP Box Cameras





AddPac Technology

2012, Sales and Marketing

#### Contents

- Main Page Layout
- System Configuration
  - Network Setup, Language, NAT
- Basic Configuration
  - Audio/Video, RTSP, RTP
- Advanced Configuration
  - Video Port, Audio Port, Service, Filtering
- Miscellaneous Configuration
  - Ping



## Main Page Layout





# System – Network Setup





# System - Language





# System - NTP





#### Basic - Audio/Video





# Basic - RTSP(Server)





#### Advance – Video Port





9

#### Advance – Audio Port





#### Advance - Service





# Advance - Filtering





# Advance - Filtering





### Miscellaneous - Ping





#### **HD IP Box Cameras**

# Thank you!

# AddPac Technology Co., Ltd. Sales and Marketing

Phone +82.2.568.3848 (KOREA) FAX +82.2.568.3847 (KOREA) E-mail sales@addpac.com