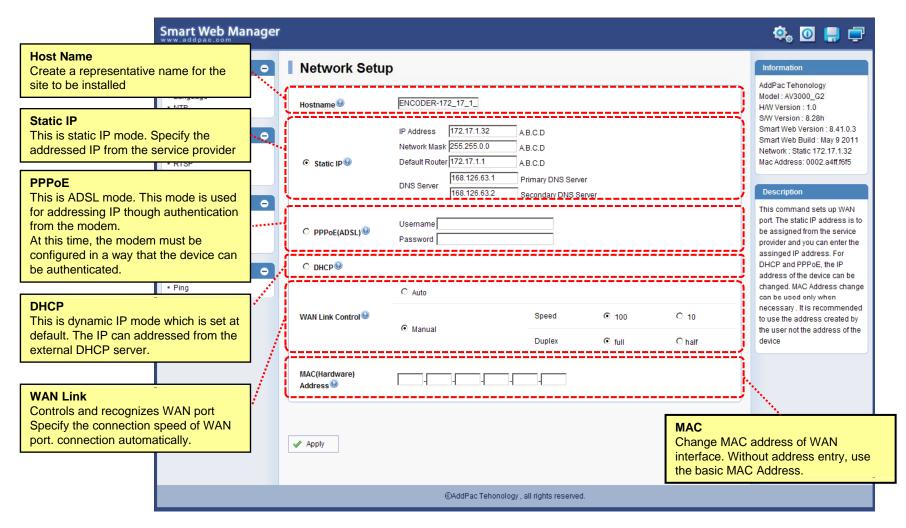

# Smart Web Manager for HD IP Box Cameras





AddPac Technology

2012, Sales and Marketing

#### Contents

- Main Page Layout
- System Configuration
  - Network Setup, Language, NAT
- Basic Configuration
  - Audio/Video, RTSP, RTP
- Advanced Configuration
  - Video Port, Audio Port, Service, Filtering
- Miscellaneous Configuration
  - Ping



## Main Page Layout





# System – Network Setup





# System - Language





# System - NTP





#### Basic - Audio/Video





# Basic - RTSP(Server)





#### Advance – Video Port





9

#### Advance – Audio Port





#### Advance - Service





# Advance - Filtering





# Advance - Filtering





### Miscellaneous - Ping





#### **HD IP Box Cameras**

# Thank you!

# AddPac Technology Co., Ltd. Sales and Marketing

Phone +82.2.568.3848 (KOREA) FAX +82.2.568.3847 (KOREA) E-mail sales@addpac.com