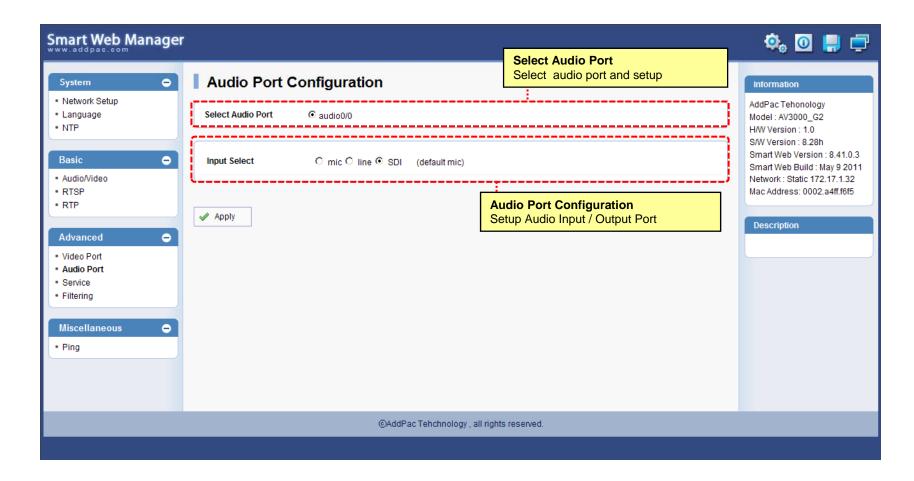

# Smart Web Manager for HD IP Box Cameras





AddPac Technology

2012, Sales and Marketing

#### Contents

- Main Page Layout
- System Configuration
  - Network Setup, Language, NAT
- Basic Configuration
  - Audio/Video, RTSP, RTP
- Advanced Configuration
  - Video Port, Audio Port, Service, Filtering
- Miscellaneous Configuration
  - Ping



## Main Page Layout





# System – Network Setup





# System - Language





# System - NTP





#### Basic - Audio/Video





# Basic - RTSP(Server)





#### Advance – Video Port





9

#### Advance – Audio Port





#### Advance - Service





# Advance - Filtering





# Advance - Filtering





### Miscellaneous - Ping





#### **HD IP Box Cameras**

# Thank you!

# AddPac Technology Co., Ltd. Sales and Marketing

Phone +82.2.568.3848 (KOREA) FAX +82.2.568.3847 (KOREA) E-mail sales@addpac.com