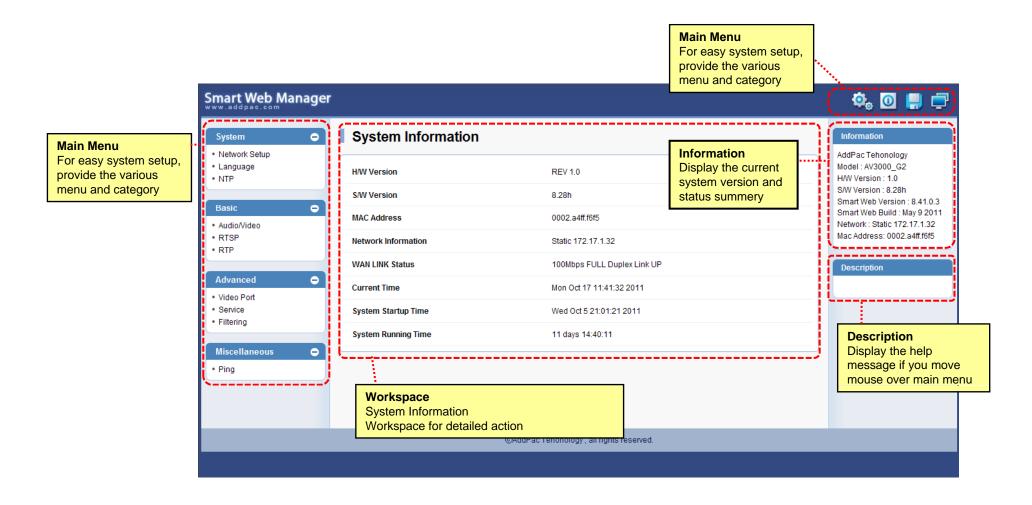

# Smart Web Manager for HD IP Box Cameras





AddPac Technology

2012, Sales and Marketing

#### Contents

- Main Page Layout
- System Configuration
  - Network Setup, Language, NAT
- Basic Configuration
  - Audio/Video, RTSP, RTP
- Advanced Configuration
  - Video Port, Audio Port, Service, Filtering
- Miscellaneous Configuration
  - Ping



## Main Page Layout





# System – Network Setup





# System - Language





# System - NTP





#### Basic - Audio/Video





# Basic - RTSP(Server)





#### Advance – Video Port





9

#### Advance – Audio Port





#### Advance - Service





# Advance - Filtering





# Advance - Filtering





### Miscellaneous - Ping





#### **HD IP Box Cameras**

# Thank you!

# AddPac Technology Co., Ltd. Sales and Marketing

Phone +82.2.568.3848 (KOREA) FAX +82.2.568.3847 (KOREA) E-mail sales@addpac.com