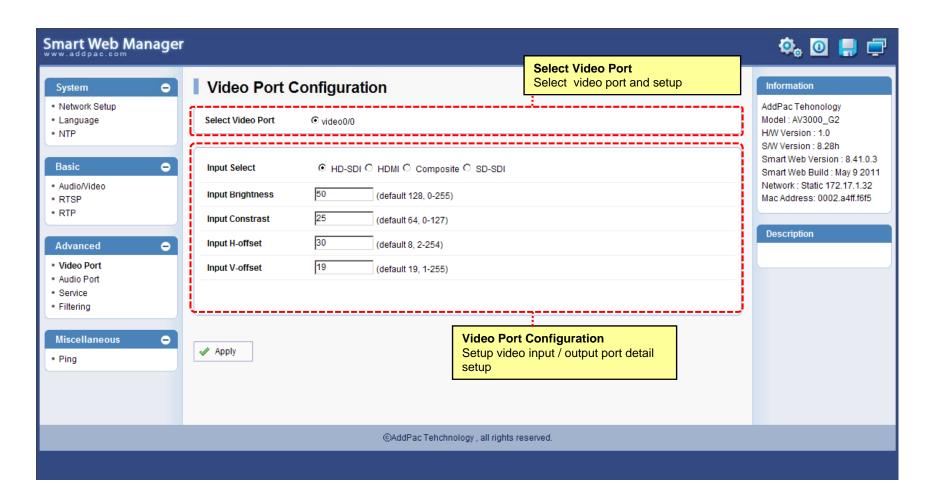

# Smart Web Manager for HD IP Box Cameras





AddPac Technology

2012, Sales and Marketing

#### Contents

- Main Page Layout
- System Configuration
  - Network Setup, Language, NAT
- Basic Configuration
  - Audio/Video, RTSP, RTP
- Advanced Configuration
  - Video Port, Audio Port, Service, Filtering
- Miscellaneous Configuration
  - Ping



## Main Page Layout





# System – Network Setup





# System - Language





# System - NTP





#### Basic - Audio/Video





# Basic - RTSP(Server)





#### Advance – Video Port





9

#### Advance – Audio Port





#### Advance - Service





# Advance - Filtering





# Advance - Filtering





### Miscellaneous - Ping





#### **HD IP Box Cameras**

# Thank you!

# AddPac Technology Co., Ltd. Sales and Marketing

Phone +82.2.568.3848 (KOREA) FAX +82.2.568.3847 (KOREA) E-mail sales@addpac.com