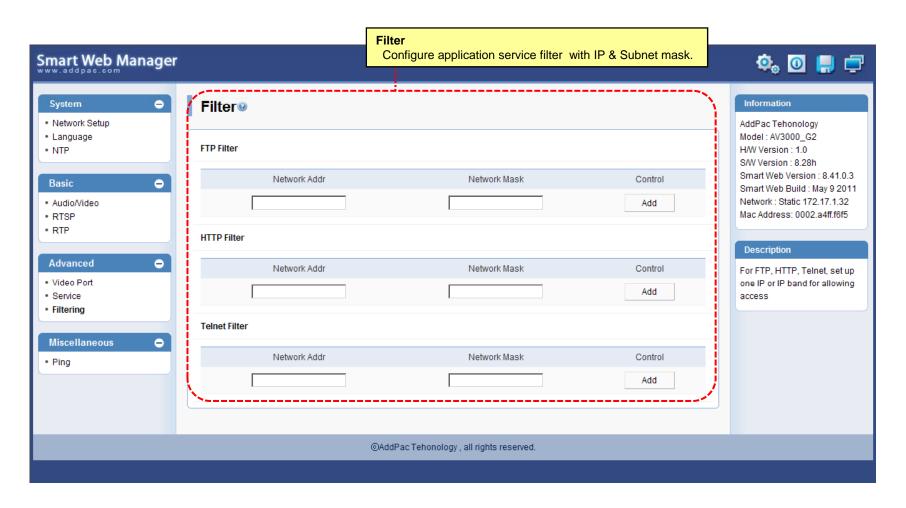

# Smart Web Manager for HD IP Box Cameras





AddPac Technology

2012, Sales and Marketing

#### Contents

- Main Page Layout
- System Configuration
  - Network Setup, Language, NAT
- Basic Configuration
  - Audio/Video, RTSP, RTP
- Advanced Configuration
  - Video Port, Audio Port, Service, Filtering
- Miscellaneous Configuration
  - Ping



## Main Page Layout





# System – Network Setup





# System - Language





# System - NTP





#### Basic - Audio/Video





# Basic - RTSP(Server)





#### Advance – Video Port





9

#### Advance – Audio Port





#### Advance - Service





# Advance - Filtering





# Advance - Filtering





### Miscellaneous - Ping





#### **HD IP Box Cameras**

# Thank you!

# AddPac Technology Co., Ltd. Sales and Marketing

Phone +82.2.568.3848 (KOREA) FAX +82.2.568.3847 (KOREA) E-mail sales@addpac.com