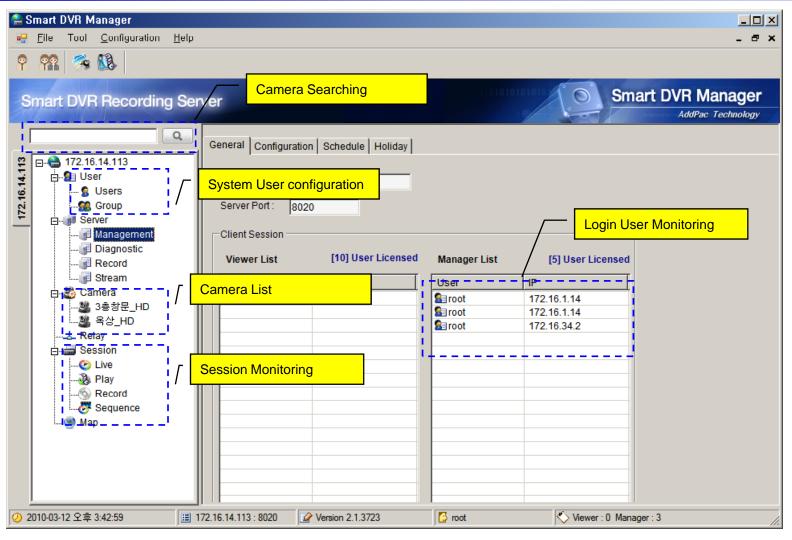

D NVR Storage Server Features

- Encoder / Decoder Interface
  - UDP/RTP
  - RTSP (Real Time Streaming Protocol)
- Recording
  - Manual Recording
  - Schedule Based Recording
  - Recording Monitoring
  - Recording Media File Maintenance
- Management
  - Web Based Management
  - Smart DVR Manager (SDM)
  - SNMP (Simple Network Management Protocol)



## Smart DVR Manager



#### Smart DVR Manager Features

#### System Management

- User, Group Management
- Camera Management
- Schedule Management

#### Recording

- Recording Start/Stop
- Recording Media File Searching and Maintenance
- File Download and Excel Exporting

#### Monitoring

- System Resource Monitoring (CPU, Memory, HDD and etc)
- Live Session Monitoring
- Media File Play Session Monitoring



## Smart DVR Manager: Main Layout



www.addpac.com



24

### Smart DVR Manager: Recording File Searching





## Smart DVR Manager: Advanced Recording Searching



## Smart DVR Manager: System Monitoring





## Smart DVR Manager : Schedule





## Smart DVR Media Manager



#### Smart DVR Media Manager Features

www.addpac.com

- Recording History Searching
- Recording History Management
- Recording File Upload / Download
- Play Recording Media File
- Schedule Backup
- Event History



## Smart DVR Media Manager: Main Layout





## Smart DVR Media Manager: Recorded File Upload / Download





### Smart DVR Media Manager: Media Replay





## Smart DVR Media Manager : Media File Attribute





### Smart DVR Media Manager : Schedule





#### Ordering Information

- AP-HIC200 HD IP Camera Hardware
  - AP-HIC200 Main Body