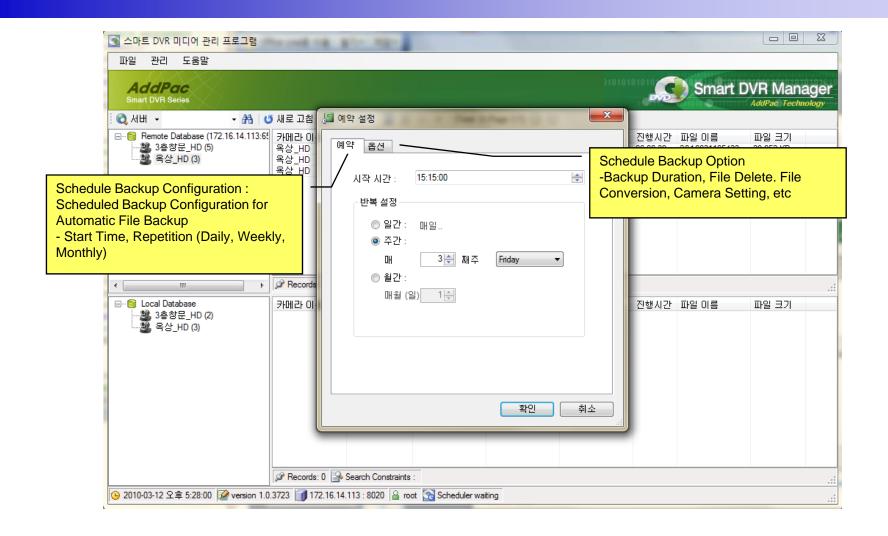

on Monitoring
- Media File Play Session Monitoring



## Smart DVR Manager: Main Layout



www.addpac.com



24

### Smart DVR Manager: Recording File Searching





## Smart DVR Manager: Advanced Recording Searching



## Smart DVR Manager: System Monitoring





## Smart DVR Manager : Schedule





## Smart DVR Media Manager



#### Smart DVR Media Manager Features

www.addpac.com

- Recording History Searching
- Recording History Management
- Recording File Upload / Download
- Play Recording Media File
- Schedule Backup
- Event History



## Smart DVR Media Manager: Main Layout





## Smart DVR Media Manager: Recorded File Upload / Download





### Smart DVR Media Manager: Media Replay





## Smart DVR Media Manager : Media File Attribute





### Smart DVR Media Manager : Schedule





#### Ordering Information

- AP-HIC200 HD IP Camera Hardware
  - AP-HIC200 Main Body
  - Including Network Cable Set & Power Supply Cable, etc.
- Built-in APOS Internetworking Software for AP-HIC200
- Including 1 Year Hardware Warranty
- Product Documents
  - Install and Operation Guide (PDF)
- Pricing
  - AddPac Technology Regional Sales Manager
  - Authorized Sales and Marketing Representatives
  - Please Contact www.addpac.com



## Thank you!

## AddPac Technology Co., Ltd. Sales and Marketing

Phone +82.2.568.3848 (KOREA) FAX +82.2.568.3847 (KOREA) E-mail sales@addpac.com