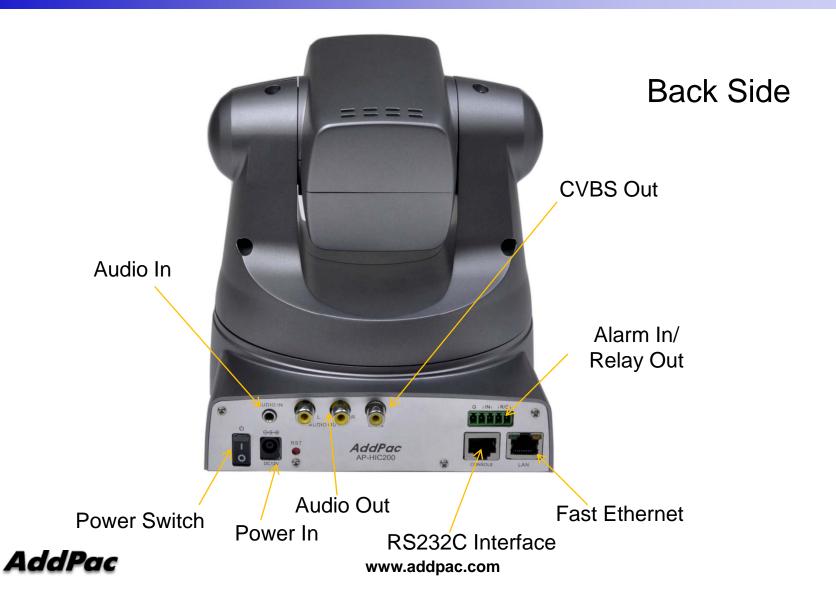

#### AP-HIC200 HD IP Camera

- High-End Programmable DSP Hardware Architecture
- High-Performance HD IP Camera Features
- High Quality H.264 High Profile Video Encoder Support
- Speed PAN/TILT Camera Service Features
- Optical 18 x Zoom Camera
- Up to 1280 x 720 Resolution
- RTSP Streaming Service Protocol Support
- Powerful Management and User Friendly Features
- Fault Tolerant and Scalability Architecture
- Firmware Upgradeable Architecture
- Network Interface
  - One(1) 10/100M Fast Ethernet Interface
- MIC In Interface for Audio Recording
- Audio Out Interface for Broadcasting, Announcement
- CVBS Interface for External Video Monitoring

MIC In, Audio Out Interface for Audio Recording ,Broadcasting Service

High-End Programmable DSP Hardware Architecture

High Quality H.264 Video Encoder Features

Speed PAN/TILT Dome Camera Service Features

**Optical 18 x Zoom Video Camera** 

One(1) 10/100Mbps Fast Ethernet Interface, IO Interface ( 2 Alarm, 1 Relay)

RTSP Streaming
Protocol Support for NVR Service

#### AP-HIC200 HD IP Camera

- RISC + Video Processor Computing Power
- Main Chassis
  - Network Interface
    - One(1) 10/100Mbps Fast Ethernet
    - One(1)-Port RS232C Port for CLI, Debug
  - Audio Interface
    - One(1) Audio 3.5mm Stereo Input Channel
    - Two(2) Audio RCA Output Channel (Left, Right)
    - Two-Way
  - CVBS Video Out Interface
  - Camera Features
    - 18x Optical Zoom, Up to 720P(1280x720) Resolution
    - 1/3Inch CCD Camera Sensor
    - 1.3 Mega Pixel
  - I/O Interface
    - 2 Alarm Input, 1 Relay
  - Speed PAN/TILT Features
    - PAN: 360 Degree Endless
    - TILT: 90+ Degree