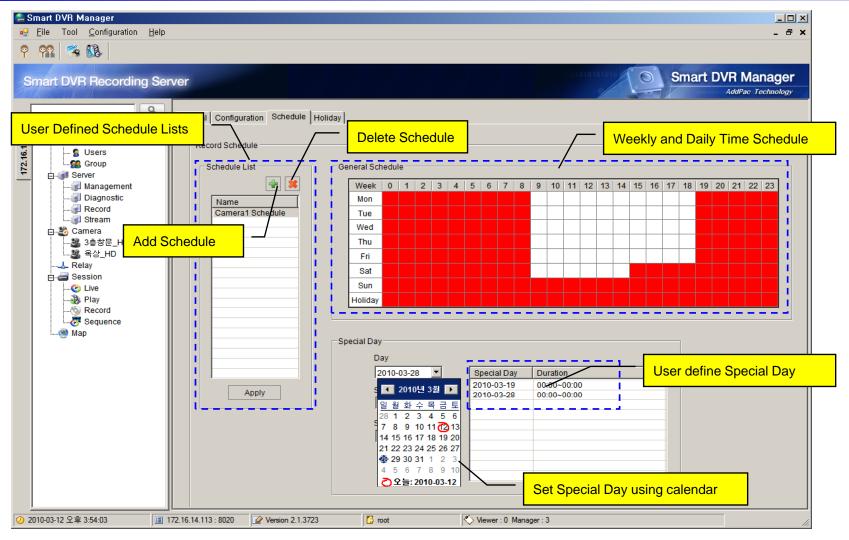

ding Media File Maintenance
- Management
  - Web Based Management
  - Smart DVR Manager (SDM)
  - SNMP (Simple Network Management Protocol)



## Smart DVR Manager



#### Smart DVR Manager Features

#### System Management

- User, Group Management
- Camera Management
- Schedule Management

#### Recording

- Recording Start/Stop
- Recording Media File Searching and Maintenance
- File Download and Excel Exporting

#### Monitoring

- System Resource Monitoring (CPU, Memory, HDD and etc)
- Live Session Monitoring
- Media File Play Session Monitoring



## Smart DVR Manager: Main Layout



www.addpac.com



24

### Smart DVR Manager: Recording File Searching





## Smart DVR Manager: Advanced Recording Searching



## Smart DVR Manager: System Monitoring





## Smart DVR Manager : Schedule





## Smart DVR Media Manager



#### Smart DVR Media Manager Features

www.addpac.com

- Recording History Searching
- Recording History Management
- Recording File Upload / Download
- Play Recording Media File
- Schedule Backup
- Event History



## Smart DVR Media Manager: Main Layout





## Smart DVR Media Manager: Recorded File Upload / Download





### Smart DVR Media Manager: Media Replay





## Smart DVR Media Manager : Media File Attribute





### Smart DVR Media Manager : Schedule





#### Ordering Information

- AP-HIC200 HD IP Camera Hardware
  - AP-HIC200 Main Body
  - Including Network Cable Set & Power Supply Cable, etc.
- Built-in APOS Internetworking Software for AP-HIC200
- Including 1 Year Hardware Warranty
- Product Documents
  - Install and Operation Guide (PDF)