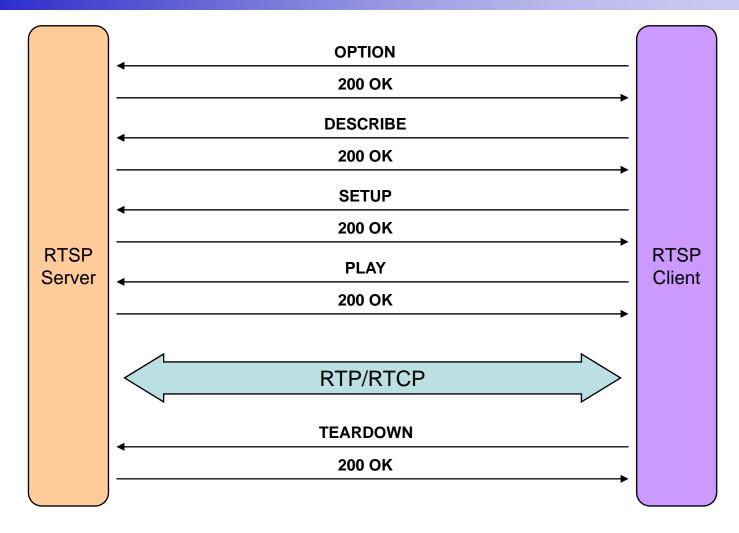

ss
    - TILT: 90+ Degree







AP-HIC200 HD IP Camera



Front Side



AP-HIC200 HD IP Camera



#### Software Service

#### AP-HIC200 HD IP Camera

- Built-in AddPac APOS Internetworking Software
  - Scalability, Functionality, and Stability Features
  - Advanced Standalone DVR Recording & Streaming Features
  - QoS Control Features
- Firmware Upgradeable Architecture
- Industry Standard Network Protocol Features
- Highly User Friendly Management Features
  - Smart DVR Manager









#### NVR Storage Server Protocol Block Diagram

AP-HIC200 HD IP Camera

#### Medium & Large Scale Network DVR Solution





9

### NVR Storage Server Protocol Block Diagram

AP-HIC200 HD IP Camera

#### Small Scale Network DVR Solution (All in One)





## Basic RTSP Message Flow

AP-HIC200 HD IP Camera





11

## IP Camera Interworking



#### IP Camera Interworking Diagram (Large Scale)

AP-HIC200 HD IP Camera



#### IP Camera Interworking Diagram(Small Scale)

AP-HIC200 HD IP Camera



# HD NVR Storage Solution Component Features



## AP-SDRS2000 HD NVR Storage Server



#### **Product Overview**

#### AP-SDRS2000 HD NVR Storage Server

- High-Performance HD/D1 Network DVR Features
- Linux Operating System (Option : Window Version)
- H.264 Video Codec BP/MP/HP
- Full HD, HD, D1 Video Resolution Support
- HD Video Recording and Streaming Service
- Smart DVR Viewer Support (MS-Window S/W)
- Smart DVR Manager Support (MS-Window S/W)
- File Back Manager Support (MS-Window S/W)
- Powerful Management and User Friendly Features
- High-performance Audio and Video Service
- Firmware Upgradeab