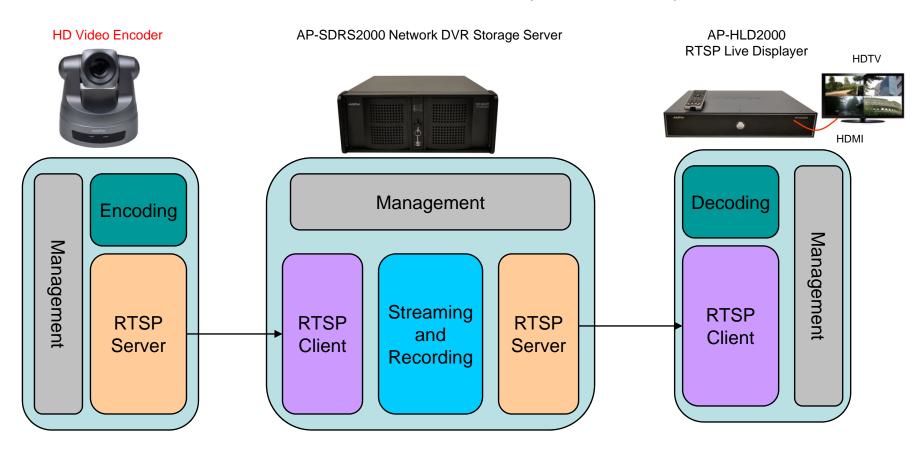

#### Small Scale Network DVR Solution (All in One)

#### IP Camera Interworking Diagram(Small Scale)

AP-HIC200 HD IP Camera