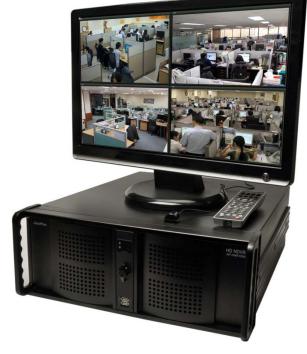

# HD NVR Storage Solution Component Features

## AP-SDRS2000 HD NVR Storage Server

#### AP-SDRS2000 HD NVR Storage Server

- High-Performance HD/D1 Network DVR Features
- Linux Operating System (Option : Window Version)
- H.264 Video Codec BP/MP/HP
- Full HD, HD, D1 Video Resolution Support
- HD Video Recording and Streaming Service
- Smart DVR Viewer Support (MS-Window S/W)
- Smart DVR Manager Support (MS-Window S/W)
- File Back Manager Support (MS-Window S/W)
- Powerful Management and User Friendly Features
- High-performance Audio and Video Service
- Firmware Upgradeable Architecture
- Up to 4 x 3.5Inch Hard Disk (SATA Type, 2Tera Byte Support)
- One(1) DVD Writer for Video File Backup
- One(1) 10/100/1000Mbps Gigabit Ethernet Interface
- USB Interface Support (Front Side, Back Side)