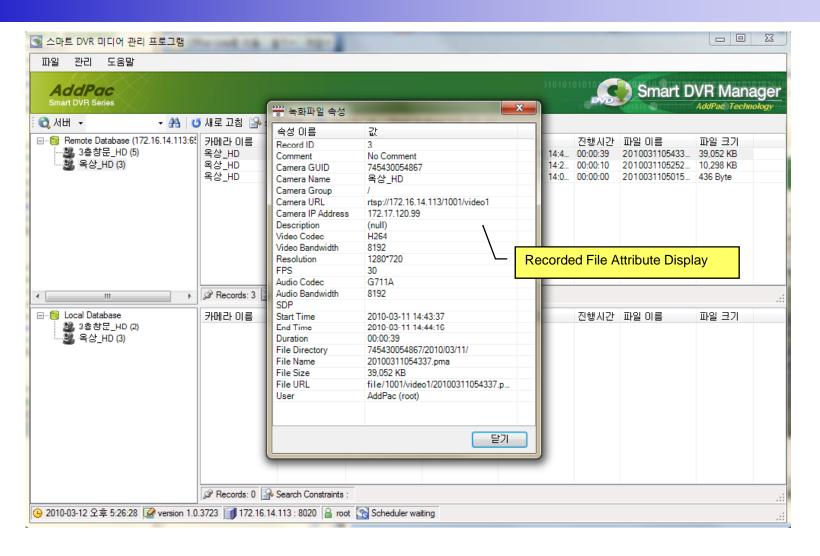

ring (CPU, Memory, HDD and etc)
- Live Session Monitoring
- Media File Play Session Monitoring



## Smart DVR Manager: Main Layout



www.addpac.com



24

### Smart DVR Manager: Recording File Searching





## Smart DVR Manager: Advanced Recording Searching



## Smart DVR Manager: System Monitoring





## Smart DVR Manager : Schedule





## Smart DVR Media Manager



#### Smart DVR Media Manager Features

www.addpac.com

- Recording History Searching
- Recording History Management
- Recording File Upload / Download
- Play Recording Media File
- Schedule Backup
- Event History



## Smart DVR Media Manager: Main Layout





## Smart DVR Media Manager: Recorded File Upload / Download





### Smart DVR Media Manager: Media Replay





## Smart DVR Media Manager : Media File Attribute





### Smart DVR Media Manager : Schedule





#### Ordering Information

- AP-HIC200 HD IP Camera Hardware
  - AP-HIC200 Main Body
  - Including Network Cable Set & Power Supply Cable, etc.
- Built-in APOS Internetworking Software for AP-HIC200
- Including 1 Year Hardware Warranty
- Product Documents
  - Install and Operation Guide (PDF)
- Pricing
  - AddPac Technology Regional Sales Manager
  - Authorized Sales and Marketing Representatives
  - Please Contact www.addpac.com



## Thank you!

## AddPac Technology Co., Ltd. Sales and Marketing

Phone +82.2.568.3848 (KOREA) FAX +82.2.568.3847 (KOREA) E-mail sales@addpac.com