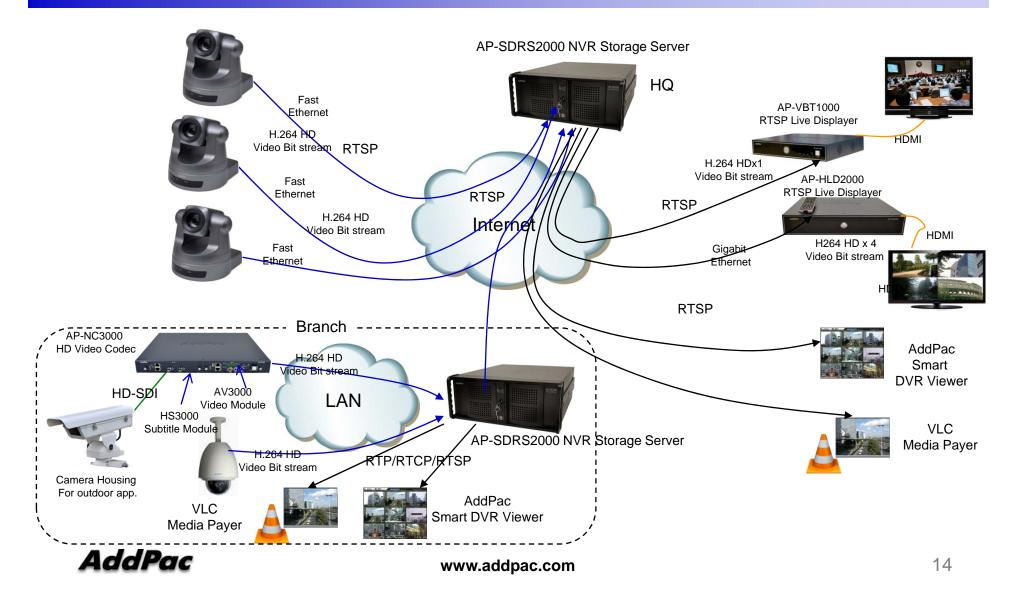

#### Small Scale Network DVR Solution (All in One)

#### IP Camera Interworking Diagram(Small Scale)

AP-HIC200 HD IP Camera