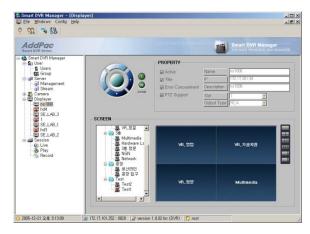

io RCA Output Channel (Left, Right)
    - Two-Way
  - CVBS Video Out Interface
  - Camera Features
    - 18x Optical Zoom, Up to 720P(1280x720) Resolution
    - 1/3Inch CCD Camera Sensor
    - 1.3 Mega Pixel
  - I/O Interface
    - 2 Alarm Input, 1 Relay
  - Speed PAN/TILT Features
    - PAN: 360 Degree Endless
    - TILT: 90+ Degree







AP-HIC200 HD IP Camera



Front Side



AP-HIC200 HD IP Camera



#### Software Service

#### AP-HIC200 HD IP Camera

- Built-in AddPac APOS Internetworking Software
  - Scalability, Functionality, and Stability Features
  - Advanced Standalone DVR Recording & Streaming Features
  - QoS Control Features
- Firmware Upgradeable Architecture
- Industry Standard Network Protocol Features
- Highly User Friendly Management Features
  - Smart DVR Manager









#### NVR Storage Server Protocol Block Diagram

AP-HIC200 HD IP Camera

#### Medium & Large Scale Network DVR Solution





9

### NVR Storage Server Protocol Block Diagram

AP-HIC200 HD IP Camera

#### Small Scale Network DVR Solution (All in One)





## Basic RTSP Message Flow

AP-HIC200 HD IP Camera





11

## IP Camera Interworking



#### IP Camera Interworking Diagram (Large Scale)

AP-HIC200 HD IP Camera



#### IP Camera Interworking Diagram(Small Scale)

AP-HIC200 HD IP Camera



# HD NVR Storage Solution Component Features



## AP-SDRS2000 HD NVR Storage Server



#### **Product Overview**

#### AP-SDRS2000 HD NVR Storage Server

- High-Performance HD/D1 Network DVR Features
- Linux Operating System (Option : Window Version)
- H.264 Video Codec BP/MP/HP
- Full HD, HD, D1 V