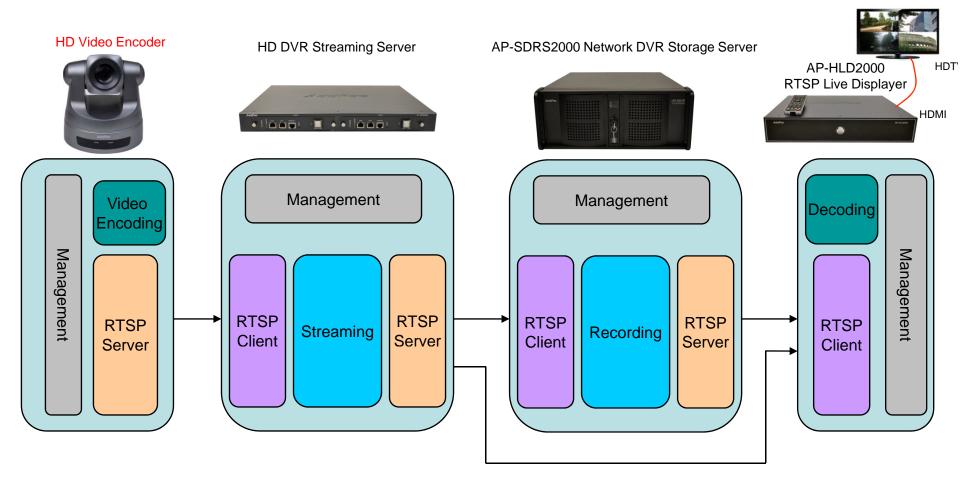

#### NVR Storage Server Protocol Block Diagram

AP-HIC200 HD IP Camera

#### Medium & Large Scale Network DVR Solution

9

### NVR Storage Server Protocol Block Diagram

AP-HIC200 HD IP Camera