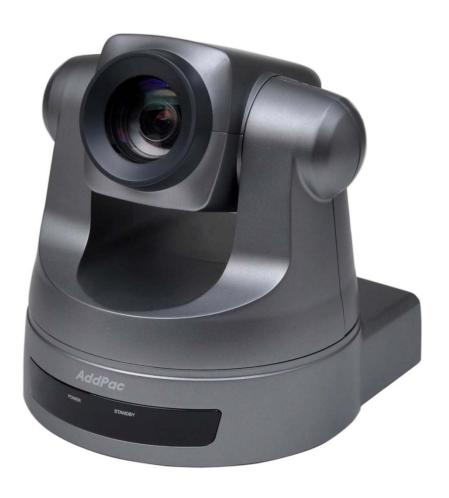

tical 18 x Zoom Video Camera** 

One(1) 10/100Mbps Fast Ethernet Interface, IO Interface ( 2 Alarm, 1 Relay)

RTSP Streaming
Protocol Support for NVR Service



#### AP-HIC200 HD IP Camera

- RISC + Video Processor Computing Power
- Main Chassis
  - Network Interface
    - One(1) 10/100Mbps Fast Ethernet
    - One(1)-Port RS232C Port for CLI, Debug
  - Audio Interface
    - One(1) Audio 3.5mm Stereo Input Channel
    - Two(2) Audio RCA Output Channel (Left, Right)
    - Two-Way
  - CVBS Video Out Interface
  - Camera Features
    - 18x Optical Zoom, Up to 720P(1280x720) Resolution
    - 1/3Inch CCD Camera Sensor
    - 1.3 Mega Pixel
  - I/O Interface
    - 2 Alarm Input, 1 Relay
  - Speed PAN/TILT Features
    - PAN: 360 Degree Endless
    - TILT: 90+ Degree







AP-HIC200 HD IP Camera



Front Side



AP-HIC200 HD IP Camera



#### Software Service

#### AP-HIC200 HD IP Camera

- Built-in AddPac APOS Internetworking Software
  - Scalability, Functionality, and Stability Features
  - Advanced Standalone DVR Recording & Streaming Features
  - QoS Control Features
- Firmware Upgradeable Architecture
- Industry Standard Network Protocol Features
- Highly User Friendly Management Features
  - Smart DVR Manager









#### NVR Storage Server Protocol Block Diagram

AP-HIC200 HD IP Camera

#### Medium & Large Scale Network DVR Solution





9

### NVR Storage Server Protocol Block Diagram

AP-HIC200 HD IP Camera

#### Small Scale Network DVR Solution (All in One)





## Basic RTSP Message Flow

AP-HIC200 HD IP Camera





11

## IP Camera Interworking



#### IP Camera Inter