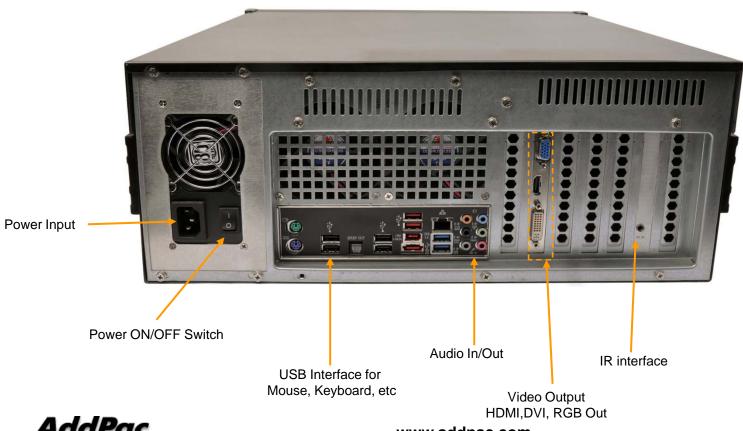

erful Management and User Friendly Features
- High-performance Audio and Video Service
- Firmware Upgradeable Architecture
- Up to 4 x 3.5Inch Hard Disk (SATA Type, 2Tera Byte Support)
- One(1) DVD Writer for Video File Backup
- One(1) 10/100/1000Mbps Gigabit Ethernet Interface
- USB Interface Support (Front Side, Back Side)



AP-SDRS2000 HD NVR Storage Server



- High Performance Computing Power
- Main Chassis
  - Network Interface
    - One(1) 10/100/1000Mbps Fast Ethernet
  - Video Output Interface
    - HDMI, DVI,RGB Video Output
  - USB 2.0 Interfaces for Mouse, Keyboard, etc
  - One(1) DVD Writer for Video File Backup
  - Up to Four(4) Hard Disk



AP-SDRS2000 HD NVR Storage Server



#### AP-SDRS2000 Front Side





AP-SDRS2000 HD NVR Storage Server



#### AP-SDRS2000 Back Side





www.addpac.com

#### HD NVR Storage Server Features

- Encoder / Decoder Interface
  - UDP/RTP
  - RTSP (Real Time Streaming Protocol)
- Recording
  - Manual Recording
  - Schedule Based Recording
  - Recording Monitoring
  - Recording Media File Maintenance
- Management
  - Web Based Management
  - Smart DVR Manager (SDM)
  - SNMP (Simple Network Management Protocol)



## Smart DVR Manager



#### Smart DVR Manager Features

#### System Management

- User, Group Management
- Camera Management
- Schedule Management

#### Recording

- Recording Start/Stop
- Recording Media File Searching and Maintenance
- File Download and Excel Exporting

#### Monitoring

- System Resource Monitoring (CPU, Memory, HDD and etc)
- Live Session Monitoring
- Media File Play Session Monitoring



## Smart