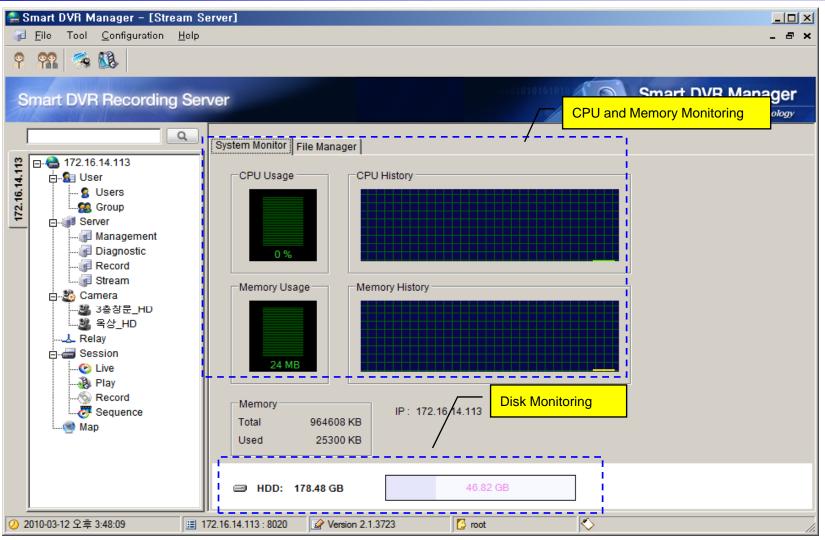

## Smart DVR Manager: System Monitoring

#### Monitoring

- System Resource Monitoring (CPU, Memory, HDD and etc)
- Live Session Monitoring
- Media File Play Session Monitoring