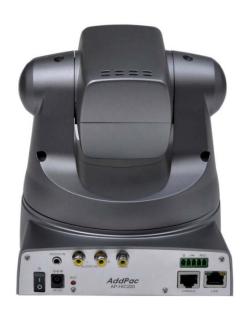

AP-HIC200 HD IP Camera

Front Side

AP-HIC200 HD IP Camera

#### AP-HIC200 HD IP Camera

- RISC + Video Processor Computing Power
- Main Chassis
  - Network Interface
    - One(1) 10/100Mbps Fast Ethernet
    - One(1)-Port RS232C Port for CLI, Debug
  - Audio Interface
    - One(1) Audio 3.5mm Stereo Input Channel
    - Two(2) Audio RCA Output Channel (Left, Right)
    - Two-Way
  - CVBS Video Out Interface
  - Camera Features
    - 18x Optical Zoom, Up to 720P(1280x720) Resolution
    - 1/3Inch CCD Camera Sensor
    - 1.3 Mega Pixel
  - I/O Interface
    - 2 Alarm Input, 1 Relay
  - Speed PAN/TILT Features
    - PAN: 360 Degree Endless
    - TILT: 90+ Degree