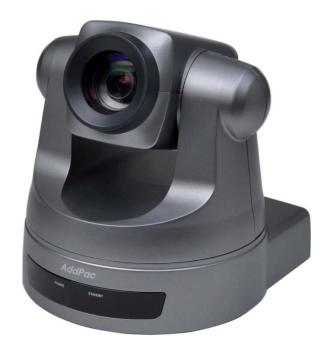

## AP-HIC200 HD IP Camera

High-performance Network DVR Solution

#### AP-HIC200 HD IP Camera

- High-End Programmable DSP Hardware Architecture
- High-Performance HD IP Camera Features
- High Quality H.264 High Profile Video Encoder Support
- Speed PAN/TILT Camera Service Features
- Optical 18 x Zoom Camera
- Up to 1280 x 720 Resolution
- RTSP Streaming Service Protocol Support
- Powerful Management and User Friendly Features
- Fault Tolerant and Scalability Architecture
- Firmware Upgradeable Architecture
- Network Interface
  - One(1) 10/100M Fast Ethernet Interface
- MIC In Interface for Audio Recording
- Audio Out Interface for Broadcasting, Announcement
- CVBS Interface for External Video Monitoring

#### **Product Highlights**

AP-HIC200 HD IP Camera

Next Generation HD IP Camera

**Embedded System for Stability** 

Up to HD 720P(1280 x 720) Video Resolution

Firmware Upgradeable Architecture

APOS<sup>™</sup>Technology Multimedia Network Protocol