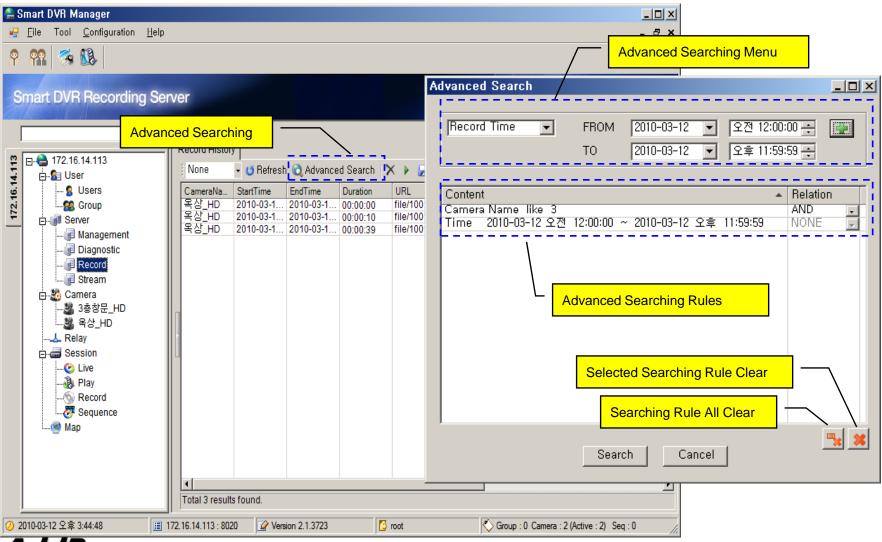

Manual Recording
  - Schedule Based Recording
  - Recording Monitoring
  - Recording Media File Maintenance
- Management
  - Web Based Management
  - Smart DVR Manager (SDM)
  - SNMP (Simple Network Management Protocol)



## Smart DVR Manager



#### Smart DVR Manager Features

#### System Management

- User, Group Management
- Camera Management
- Schedule Management

#### Recording

- Recording Start/Stop
- Recording Media File Searching and Maintenance
- File Download and Excel Exporting

#### Monitoring

- System Resource Monitoring (CPU, Memory, HDD and etc)
- Live Session Monitoring
- Media File Play Session Monitoring



## Smart DVR Manager: Main Layout



www.addpac.com



24

### Smart DVR Manager: Recording File Searching





## Smart DVR Manager: Advanced Recording Searching



## Smart DVR Manager: System Monitoring





## Smart DVR Manager : Schedule





## Smart DVR Media Manager



#### Smart DVR Media Manager Features

www.addpac.com

- Recording History Searching
- Recording History Management
- Recording File Upload / Download
- Play Recording Media File
- Schedule Backup
- Event History



## Smart DVR Media Manager: Main Layout





## Smart DVR Media Manager: Recorded File Upload / Download





### Smart DVR Media Manager: Media Replay





## Smart DVR Media Manager : Media File Attribute





### Smart DVR Media Manager : Schedule





#### Ordering Information

- AP-HIC200 HD IP Camera Hardware
  - AP-HIC200 Main Body
  - Including Network Cable Set & Power Supply Cable, etc.
- Built-in APOS Internetworking Software for AP-HIC200
- Including 1 Y