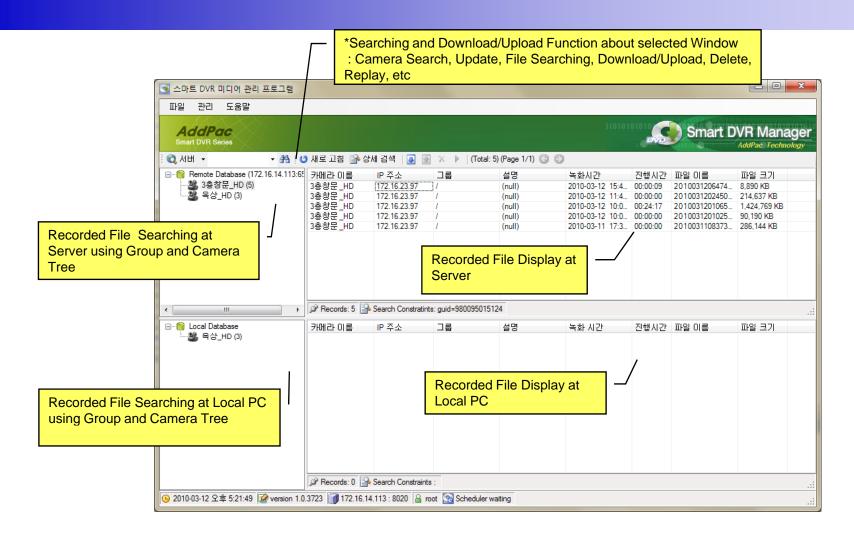

#### Recording

- Recording Start/Stop
- Recording Media File Searching and Maintenance
- File Download and Excel Exporting

#### Monitoring

- System Resource Monitoring (CPU, Memory, HDD and etc)
- Live Session Monitoring
- Media File Play Session Monitoring



## Smart DVR Manager: Main Layout



www.addpac.com



24

### Smart DVR Manager: Recording File Searching





## Smart DVR Manager: Advanced Recording Searching



## Smart DVR Manager: System Monitoring





## Smart DVR Manager : Schedule





## Smart DVR Media Manager



#### Smart DVR Media Manager Features

www.addpac.com

- Recording History Searching
- Recording History Management
- Recording File Upload / Download
- Play Recording Media File
- Schedule Backup
- Event History



## Smart DVR Media Manager: Main Layout





## Smart DVR Media Manager: Recorded File Upload / Download





### Smart DVR Media Manager: Media Replay





## Smart DVR Media Manager : Media File Attribute





### Smart DVR Media Manager : Schedule





#### Ordering Information

- AP-HIC200 HD IP Camera Hardware
  - AP-HIC200 Main Body
  - Including Network Cable Set & Power Supply Cable, etc.
- Built-in APOS Internetworking Software for AP-HIC200
- Including 1 Year Hardware Warranty
- Product Documents
  - Install and Operation Guide (PDF)
- Pricing
  - AddPac Technology Regional Sales Manager
  - Authorized Sales and Marketing Representatives
  - Please Contact www.addpac.com



## Thank you!

## AddPac Technology Co., Ltd. Sales and Marketing

Phone +82.2.568.3848 (KOREA) FAX +82.2.568.3847 (KOREA) E-mail sales@addpac.com