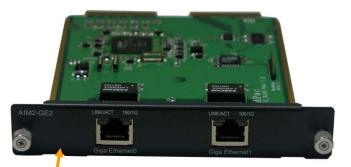

RISC

CPU

AP-BCR3000 Broadcasting Router

- Network Module (AP-AIM2-GE2)
  - Two(2) Port Gigabit Ethernet Module