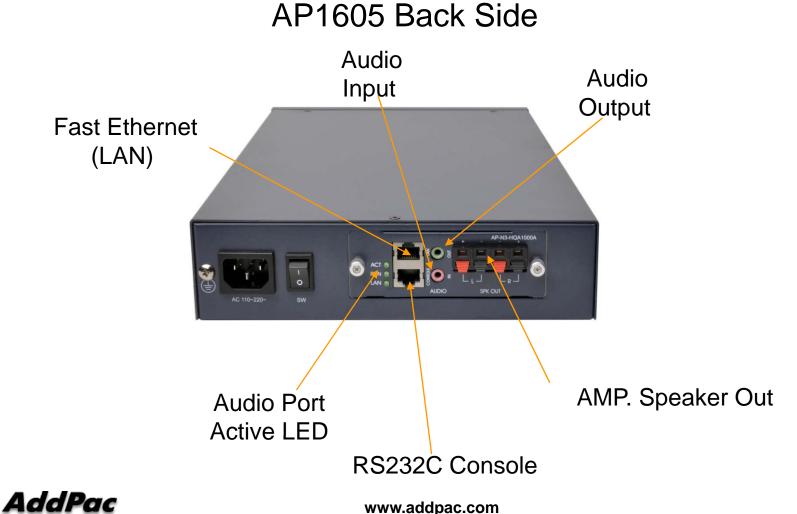

AP1605 IP High Quality Audio Broadcasting Terminal

- RISC Microprocessor Computing Power
- High-end Programmable DSP Hardware Architecture
- One(1) Module Slot for Audio Broadcasting Codec Module
- High Quality Audio Encoding/Decoding Service
- ON-AIR Blue LAMP
- Rotary Volume Control Switch
- Option Module : AP-N3-HQA1000
  - One(1) 10/100Mbps Fast Ethernet (RJ45)
  - One(1) RS-232C Interface (RJ45) for Command Line Interface
  - Stereo Audio Input/Output Connector
- Option Module : AP-N3-HQA1000A
  - One(1) 10/100Mbps Fast Ethernet (RJ45)
  - One(1) RS-232C Interface (RJ45) for Command Line Interface
  - Stereo Audio Input/Output Connector

AddPac Builit-in Audio AMP.

AP1605 IP High Quality Audio Broadcasting Terminal