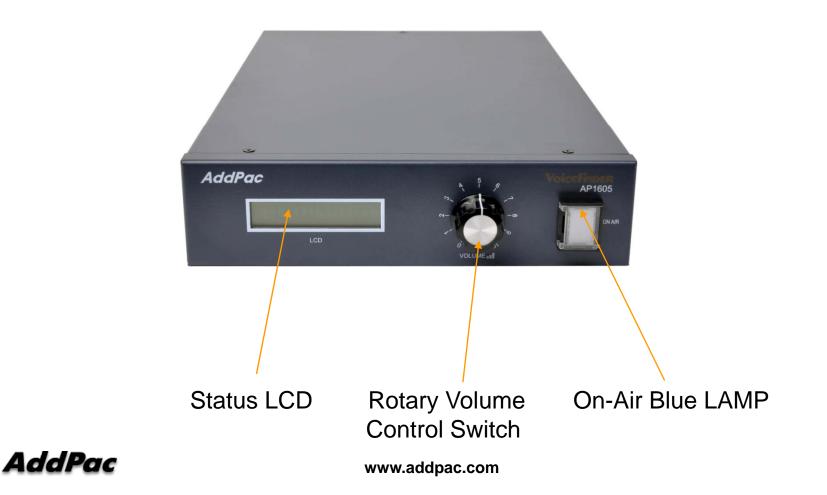

# AP1605 Audio Terminal

### **Main Features**

AP1605 IP High Quality Audio Broadcasting Terminal

- IP based Audio Broadcasting Terminal Solution
- Hardware Architecture for Audio Broadcasting Terminal Service
- One(1) Module Slot for Audio Encoding & Decoding Service
- Remote Broadcasting Service at terminal side
- High Quality Audio Codec Support (MP3, G.711, etc)
- Unicast and Multicast Broadcasting Scheme
- Enhanced MBMS (Multimedia Broadcasting Management System) Support
- One(1) channel Audio IN/OUT Port
- Optional Built-In Digital AMP.
- On-AIR Blue LAMP
- Volume Control Rotary Switch at front panel
- High-Quality Audio/Voice Service
- Firmware Upgradeable Architecture
- Broadcasting Solution with Outstanding Network Service Capability

AP1605 IP High Quality Audio Broadcasting Terminal

- RISC Microprocessor Computing Power
- High-end Programmable DSP Hardware Architecture
- One(1) Module Slot for Audio Broadcasting Codec Module
- High Quality Audio Encoding/Decoding Service
- ON-AIR Blue LAMP
- Rotary Volume Control Switch
- Option Module : AP-N3-HQA1000
  - One(1) 10/100Mbps Fast Ethernet (RJ45)
  - One(1) RS-232C Interface (RJ45) for Command Line Interface
  - Stereo Audio Input/Output Connector
- Option Module : AP-N3-HQA1000A
  - One(1) 10/100Mbps Fast Ethernet (RJ45)
  - One(1) RS-232C Interface (RJ45) for Command Line Interface
  - Stereo Audio Input/Output Connector

### AP1605 Front Side

AP1605 IP High Quality Audio Broadcasting Terminal

RISC CPU High-end DSP

28

AP1605 IP High Quality Audio Broadcasting Terminal