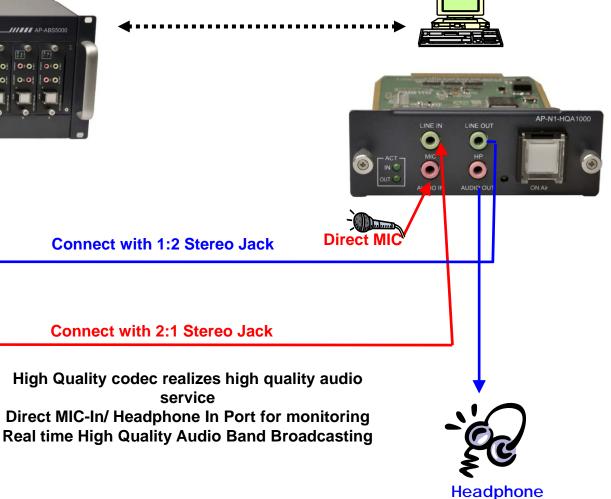

### **AP-N1-HQA1000 Board**

AP-ABS5000 IP High Quality Audio Broadcasting Server

### **AP-ABS5000** Audio Modules

| Audio Module Type<br>(AP-N1-HQA1000)                                                  | Audio Module Features                                                              | Maximum Audio Channel<br>in AP-ABS5000         |
|---------------------------------------------------------------------------------------|------------------------------------------------------------------------------------|------------------------------------------------|
|                                                                                       | 1-Channel Audio In/Out Port                                                        |                                                |
| LINE IN LINE OUT<br>AP-N1-HQA 1000<br>LINE IN LINE OUT<br>MIC HP<br>MIC HP<br>MIC OUT | Audio IN : MIC, Line IN<br>Audio OUT : Headphone,<br>Line OUT<br>3.5mm Stereo JACK | Up to 10 channel<br>= 10 Module x<br>1 Channel |
| AUDIO IN AUDIO OUT ON AIr                                                             | High Quality MP3, G.711<br>Audio Codec                                             |                                                |
|                                                                                       |                                                                                    |                                                |