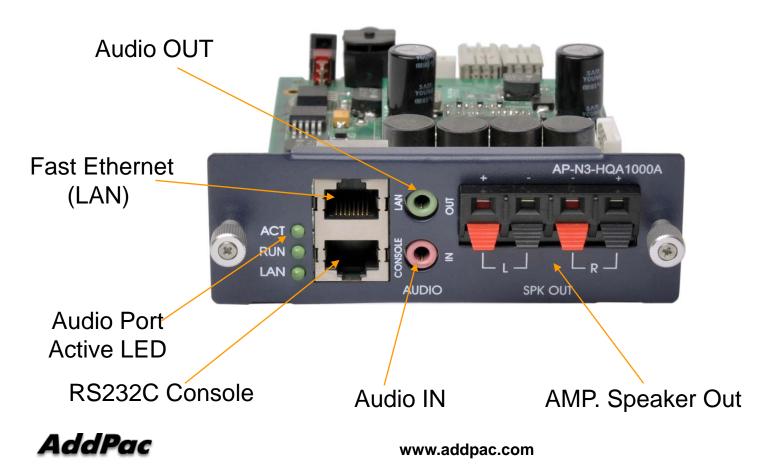

### AP-N3-HQA1000ABoard

AP1605 IP High Quality Audio Broadcasting Terminal

RISC CPU High-end DSP

### **AP1605 Audio Module**

| Audio Module Type | Audio Module Features                                                           |
|-------------------|---------------------------------------------------------------------------------|
| AP-N1-HQA1000     | One(1)-Channel Audio In/Out Port                                                |
|                   | One(1) Fast Ethernet Port                                                       |
|                   | One(1) RS232C Port                                                              |
|                   | Audio Encoding/Decoding Service                                                 |
|                   | Audio IN : MIC, Line IN<br>Audio OUT : Headphone, Line OUT<br>3.5mm Stereo JACK |
|                   | High Quality MP3, G.711, etc Audio Codec                                        |

### **AP1605 Audio Module**

| Audio Module Type | Audio Module Features                   |
|-------------------|-----------------------------------------|
| AP-N1-HQA1000A    | One(1)-Channel Audio In/Out Port        |
|                   | One(1) Fast Ethernet Port               |
|                   | One(1) RS232C Port                      |
|                   | Audio Encoding/Decoding Service         |
| AP-N3-HQA1000A    | Audio IN<br>Audio OUT                   |
|                   | AMP. Built-in Speaker Out (Left, Right) |
|                   | 4ohm Speaker : 50Watt                   |
| AUDIO SPK OUT     | 8ohm Speaker : 30Watt                   |
|                   | High Quality MP3,G.711 Audio Codec      |