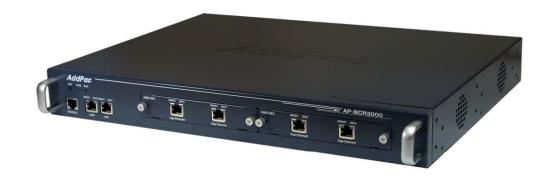

# AP-BCR3000 Broadcasting Router

AP-BCR3000 Broadcasting Router

- 64bit RISC Microprocessor Computing Power
- Main Chassis
  - Network Interface
    - Two(2) 10/100Mbps Fast Ethernet
    - One(1) RS-232C Console (RJ45)
- Two(2) Gigabit Ethernet Module Slot

RISC

CPU

AP-BCR3000 Broadcasting Router

- Network Module (AP-AIM2-GE2)
  - Two(2) Port Gigabit Ethernet Module