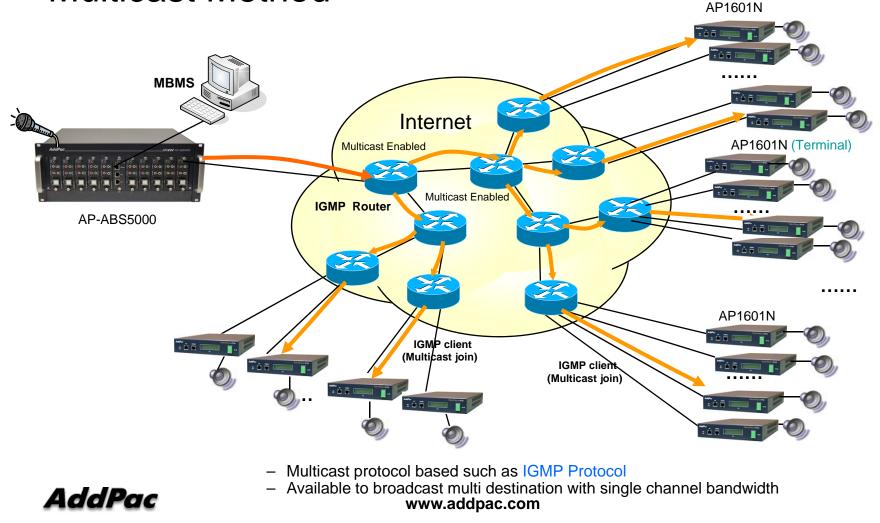

# **IP** Audio Broadcasting Solution







AddPac Technology

Sales and Marketing

www.addpac.com

### Contents

- IP High Quality Audio Broadcasting Service Diagram
  - Unicast Method
  - Multicast Method
- IP High Quality Audio Broadcasting Solution
- Product Specifications
  - IP High Quality Audio Broadcasting Server : AP-ABS5000
  - Broadcasting Router : AP-BCR3000
  - IP Audio Broadcasting Terminal : AP1601N, AP1605
  - MBMS(Multimedia Broadcasting Management System) 2.0



### IP Audio Broadcasting Network Service Diagram

### **Unicast Method**



AddPac

### IP Audio Broadcasting Network Service Diagram

### Multicast Method



### **IP HQ Audio Broadcasting Solution**



## AP-ABS5000 IP High Quality Audio Broadcasting Server



### **Main Features**

AP-ABS5000 IP High Quality Audio Broadcasting Server

- IP based Audio Broadcasting Solution
- Hardware Architecture for Multichannel Audio Broadcasting Service
- Ten(10) Module Slots for Multichannel Audio Encoding Service
- High Quality Audio Codec Support (MP3, G.711)
- Unicast and Multicast Broadcasting Scheme
- Enhanced MBMS (Multimedia Broadcasting Management System) Support
- Multichannel Audio IN/OUT Port
- High-Quality Audio/Voice Service
- Firmware Upgradeable Architecture
- Broadcasting Solution with Outstanding Network Service Capability
- Module based Power Supply
- Dual Power Supply for Power Duplication



AP-ABS5000 IP High Quality Audio Broadcast