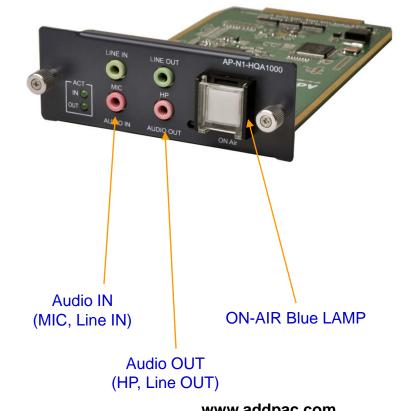

### **AP-N1-HQA1000 Board**

AP-ABS5000 IP High Quality Audio Broadcasting Server

### **AP-ABS5000** Audio Modules

| Audio Module Type<br>(AP-N1-HQA1000)                                                  | Audio Module Features                                                              | Maximum Audio Channel<br>in AP-ABS5000         |
|---------------------------------------------------------------------------------------|------------------------------------------------------------------------------------|------------------------------------------------|
|                                                                                       | 1-Channel Audio In/Out Port                                                        |                                                |
| LINE IN LINE OUT<br>AP-N1-HQA 1000<br>LINE IN LINE OUT<br>MIC HP<br>MIC HP<br>MIC OUT | Audio IN : MIC, Line IN<br>Audio OUT : Headphone,<br>Line OUT<br>3.5mm Stereo JACK | Up to 10 channel<br>= 10 Module x<br>1 Channel |
| AUDIO IN AUDIO OUT ON AIr                                                             | High Quality MP3, G.711<br>Audio Codec                                             |                                                |
|                                                                                       |                                                                                    |                                                |