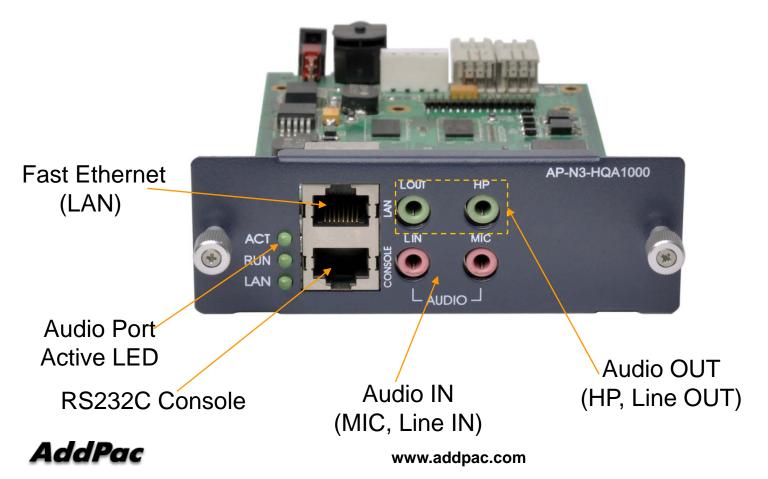

AP1605 IP High Quality Audio Broadcasting Terminal

- RISC Microprocessor Computing Power
- High-end Programmable DSP Hardware Architecture
- One(1) Module Slot for Audio Broadcasting Codec Module
- High Quality Audio Encoding/Decoding Service
- ON-AIR Blue LAMP
- Rotary Volume Control Switch
- Option Module : AP-N3-HQA1000
  - One(1) 10/100Mbps Fast Ethernet (RJ45)
  - One(1) RS-232C Interface (RJ45) for Command Line Interface
  - Stereo Audio Input/Output Connector
- Option Module : AP-N3-HQA1000A
  - One(1) 10/100Mbps Fast Ethernet (RJ45)
  - One(1) RS-232C Interface (RJ45) for Command Line Interface
  - Stereo Audio Input/Output Connector

### AP-N3-HQA1000 Board

AP1605 IP High Quality Audio Broadcasting Terminal

### AP-N3-HQA1000ABoard

AP1605 IP High Quality Audio Broadcasting Terminal

RISC CPU High-end DSP