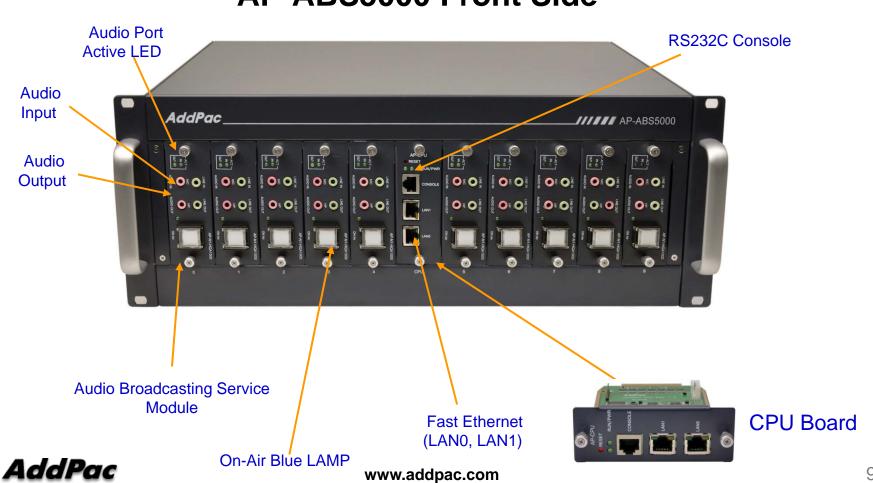

#### **AP-ABS5000 Front Side**

AP-ABS5000 IP High Quality Audio Broadcasting Server

### **AP-CPU Board**

### **AP-N1-HQA1000 Board**

AP-ABS5000 IP High Quality Audio Broadcasting Server

#### **AP-ABS5000 Back Side**

www.addpac.com

AP-ABS5000 IP High Quality Audio Broadcasting Server