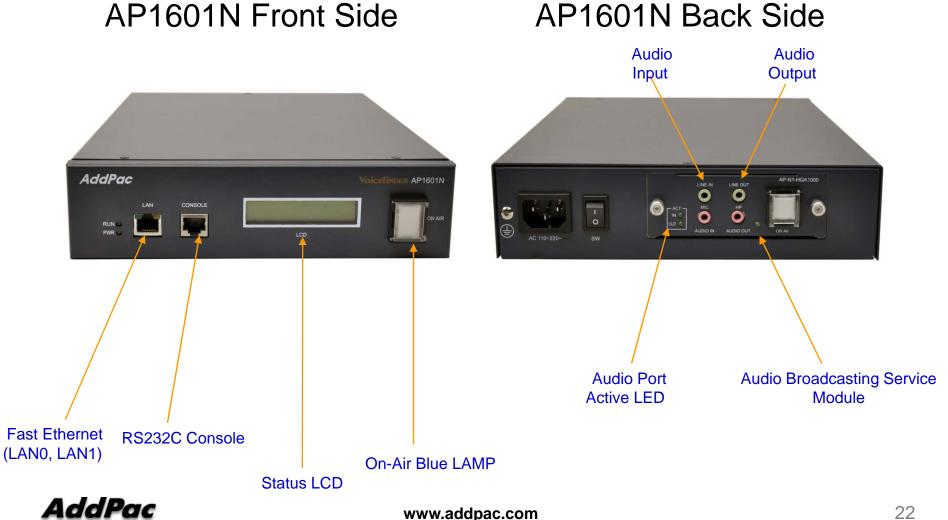

# AP1601N Audio Terminal

### **Main Features**

AP1601N IP High Quality Audio Broadcasting Terminal

- IP based Audio Broadcasting Terminal Solution
- Hardware Architecture for Audio Broadcasting Terminal Service
- One(1) Module Slot for Audio Encoding & Decoding Service
- Remote Broadcasting Service at terminal side
- High Quality Audio Codec Support (MP3, G.711, etc)
- Unicast and Multicast Broadcasting Scheme
- Enhanced MBMS (Multimedia Broadcasting Management System) Support
- One(1) channel Audio IN/OUT Port
- On-AIR Blue LAMP
- High-Quality Audio/Voice Service
- Firmware Upgradeable Architecture
- Broadcasting Solution with Outstanding Network Service Capability

AP1601N IP High Quality Audio Broadcasting Terminal

- RISC Microprocessor Computing Power
- High-end Programmable DSP Hardware Architecture
- One(1) Module Slot for Audio Broadcasting Codec Module
- High Quality Audio Encoding/Decoding Service
- ON-AIR Blue LAMP
- High Quality Audio and Voice Interface
  - Stereo Audio Input Connector
  - Stereo Audio Output Connector
- Network Interface
  - One(1) 10/100Mbps Fast Ethernet (RJ45)
  - One(1) RS-232C Interface (RJ45) for Command Line Interface