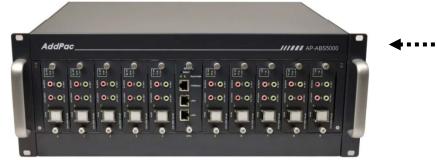

## AP-ABS5000 IP High Quality Audio Broadcasting Server

#### **AP-ABS5000 Front Side**

AP-ABS5000 IP High Quality Audio Broadcasting Server