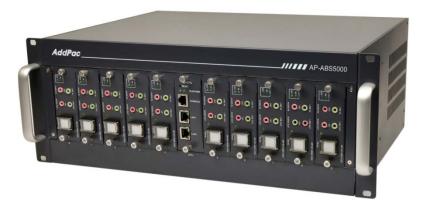

## AP-ABS5000 IP High Quality Audio Broadcasting Server

### **Main Features**

AP-ABS5000 IP High Quality Audio Broadcasting Server

- IP based Audio Broadcasting Solution
- Hardware Architecture for Multichannel Audio Broadcasting Service
- Ten(10) Module Slots for Multichannel Audio Encoding Service
- High Quality Audio Codec Support (MP3, G.711)
- Unicast and Multicast Broadcasting Scheme
- Enhanced MBMS (Multimedia Broadcasting Management System) Support
- Multichannel Audio IN/OUT Port
- High-Quality Audio/Voice Service
- Firmware Upgradeable Architecture
- Broadcasting Solution with Outstanding Network Service Capability
- Module based Power Supply
- Dual Power Supply for Power Duplication

AP-ABS5000 IP High Quality Audio Broadcasting Server

- RISC Microprocessor Computing Power
- High-end Programmable DSP Hardware Architecture
- Ten(10) Module Slots for Audio Broadcasting Codec Module
- Module Type Dual Power Supply
- High quality Audio and Voice Interface
  - Stereo Audio Input Connector
  - Stereo Audio Output Connector
- Network Interface
  - Two(2) 10/100Mbps Fast Ethernet (RJ45)
  - One(1) RS-232C Interface (RJ45) for Command Line Interface

#### **AP-ABS5000 Front Side**

AP-ABS5000 IP High Quality Audio Broadcasting Server

### **AP-ABS5000** Audio Modules

| Audio Module Type<br>(AP-N1-HQA1000)                                                  | Audio Module Features                                                              | Maximum Audio Channel<br>in AP-ABS5000         |
|---------------------------------------------------------------------------------------|------------------------------------------------------------------------------------|------------------------------------------------|
|                                                                                       | 1-Channel Audio In/Out Port                                                        |                                                |
| LINE IN LINE OUT<br>AP-N1-HQA 1000<br>LINE IN LINE OUT<br>MIC HP<br>MIC HP<br>MIC OUT | Audio IN : MIC, Line IN<br>Audio OUT : Headphone,<br>Line OUT<br>3.5mm Stereo JACK | Up to 10 channel<br>= 10 Module x<br>1 Channel |
| AUDIO IN AUDIO OUT ON AIr                                                             | High Quality MP3, G.711<br>Audio Codec                                             |                                                |
|                                                                                       |                                                                                    |                                                |