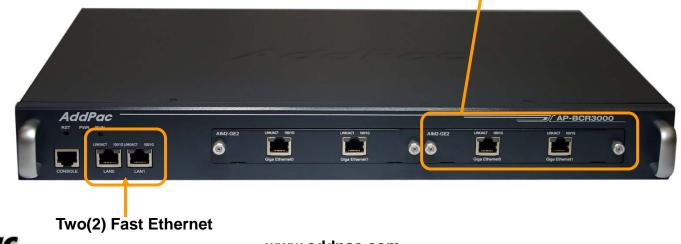

AP-BCR3000 Broadcasting Router

- 64bit RISC Microprocessor Computing Power
- Main Chassis
  - Network Interface
    - Two(2) 10/100Mbps Fast Ethernet
    - One(1) RS-232C Console (RJ45)
- Two(2) Gigabit Ethernet Module Slot

RISC

CPU

AP-BCR3000 Broadcasting Router

- Network Module (AP-AIM2-GE2)
  - Two(2) Port Gigabit Ethernet Module