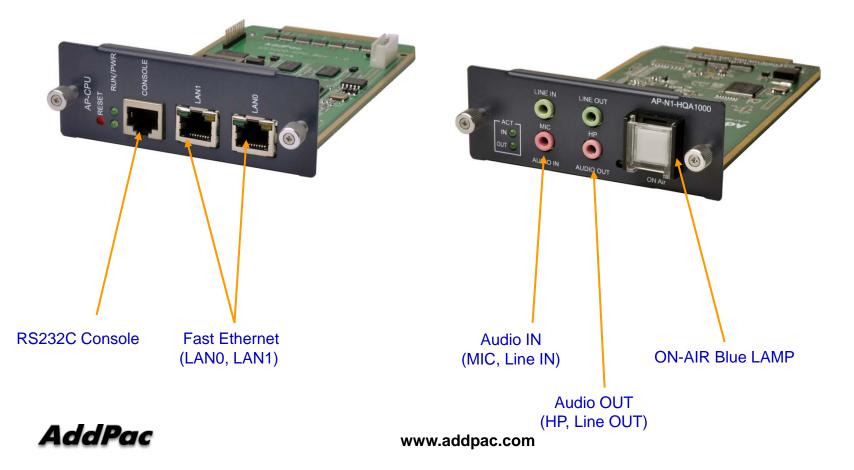

### **AP-CPU Board**

### **AP-N1-HQA1000 Board**

AP-ABS5000 IP High Quality Audio Broadcasting Server