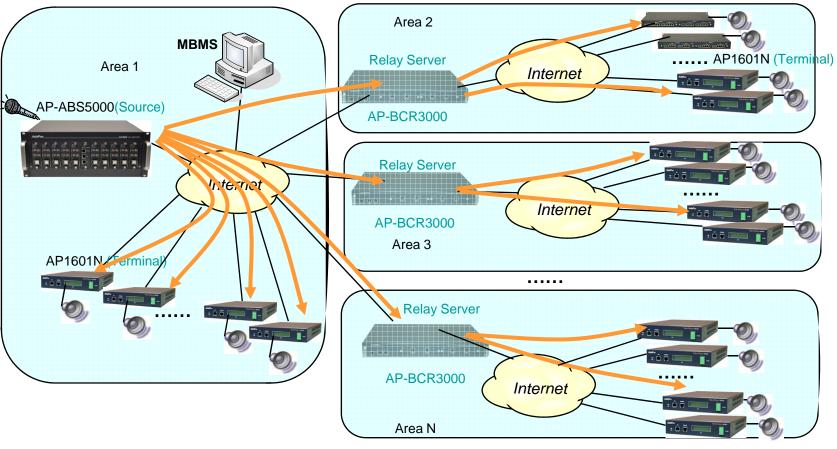

# **IP** Audio Broadcasting Solution







AddPac Technology

Sales and Marketing

www.addpac.com

### Contents

- IP High Quality Audio Broadcasting Service Diagram
  - Unicast Method
  - Multicast Method
- IP High Quality Audio Broadcasting Solution
- Product Specifications
  - IP High Quality Audio Broadcasting Server : AP-ABS5000
  - Broadcasting Router : AP-BCR3000
  - IP Audio Broadcasting Terminal : AP1601N, AP1605
  - MBMS(Multimedia Broadcasting Management System) 2.0



### IP Audio Broadcasting Network Service Diagram

### **Unicast Method**



AddPac

### IP Audio Broadcasting Network Service Diagram

### Multicast Method



### **IP HQ Audio Broadcasting Solution**



## AP-ABS5000 IP High Quality Audio Broadcasting Server



### **Main Features**

AP-ABS5000 IP High Quality Audio Broadcasting Server

- IP based Audio Broadcasting Solution
- Hardware Architecture for Multichannel Audio Broadcasting Service
- Ten(10) Module Slots for Multichannel Audio Encoding Service
- High Quality Audio Codec Support (MP3, G.711)
- Unicast and Multicast Broadcasting Scheme
- Enhanced MBMS (Multimedia Broadcasting Management System) Support
- Multichannel Audio IN/OUT Port
- High-Quality Audio/Voice Service
- Firmware Upgradeable Architecture
- Broadcasting Solution with Outstanding Network Service Capability
- Module based Power Supply
- Du