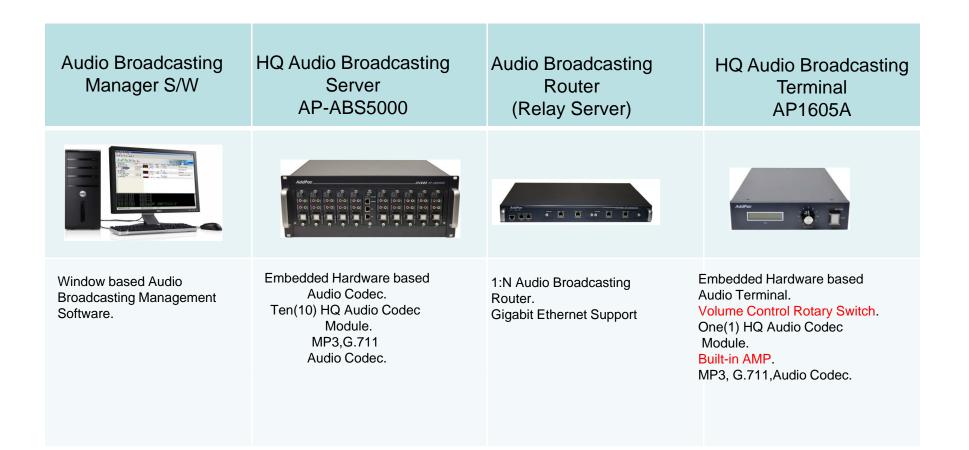

# **IP** Audio Broadcasting Solution

AddPac Technology

Sales and Marketing

www.addpac.com

### Contents

- IP High Quality Audio Broadcasting Service Diagram
  - Unicast Method
  - Multicast Method
- IP High Quality Audio Broadcasting Solution
- Product Specifications
  - IP High Quality Audio Broadcasting Server : AP-ABS5000
  - Broadcasting Router : AP-BCR3000
  - IP Audio Broadcasting Terminal : AP1601N, AP1605
  - MBMS(Multimedia Broadcasting Management System) 2.0