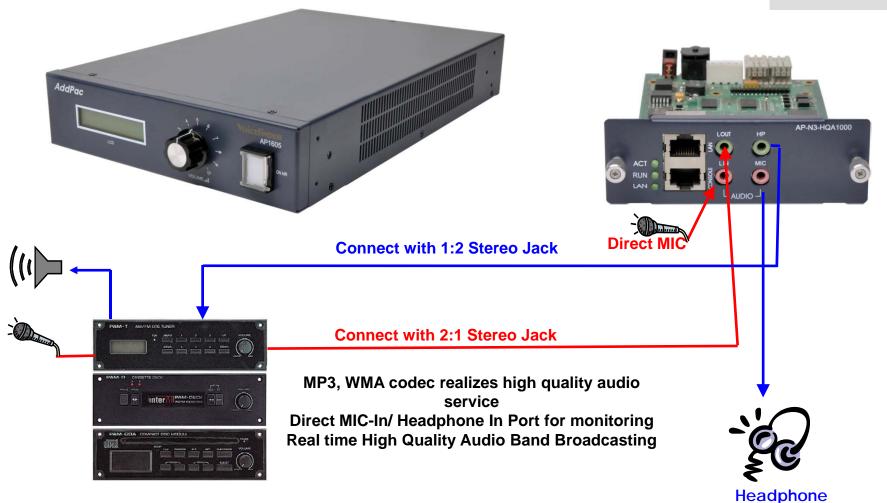

### **Main Features**

AP1605 IP High Quality Audio Broadcasting Terminal

- IP based Audio Broadcasting Terminal Solution
- Hardware Architecture for Audio Broadcasting Terminal Service
- One(1) Module Slot for Audio Encoding & Decoding Service
- Remote Broadcasting Service at terminal side
- High Quality Audio Codec Support (MP3, G.711, etc)
- Unicast and Multicast Broadcasting Scheme
- Enhanced MBMS (Multimedia Broadcasting Management System) Support
- One(1) channel Audio IN/OUT Port
- Optional Built-In Digital AMP.
- On-AIR Blue LAMP
- Volume Control Rotary Switch at front panel
- High-Quality Audio/Voice Service
- Firmware Upgradeable Architecture
- Broadcasting Solution with Outstanding Network Service Capability

AP1605 IP High Quality Audio Broadcasting Terminal

- RISC Microprocessor Computing Power
- High-end Programmable DSP Hardware Architecture
- One(1) Module Slot for Audio Broadcasting Codec Module
- High Quality Audio Encoding/Decoding Service
- ON-AIR Blue LAMP
- Rotary Volume Control Switch
- Option Module : AP-N3-HQA1000
  - One(1) 10/100Mbps Fast Ethernet (RJ45)
  - One(1) RS-232C Interface (RJ45) for Command Line Interface
  - Stereo Audio Input/Output Connector
- Option Module : AP-N3-HQA1000A
  - One(1) 10/100Mbps Fast Ethernet (RJ45)
  - One(1) RS-232C Interface (RJ45) for Command Line Interface
  - Stereo Audio Input/Output Connector

AddPac Builit-in Audio AMP.

AP1605 IP High Quality Audio Broadcasting Terminal