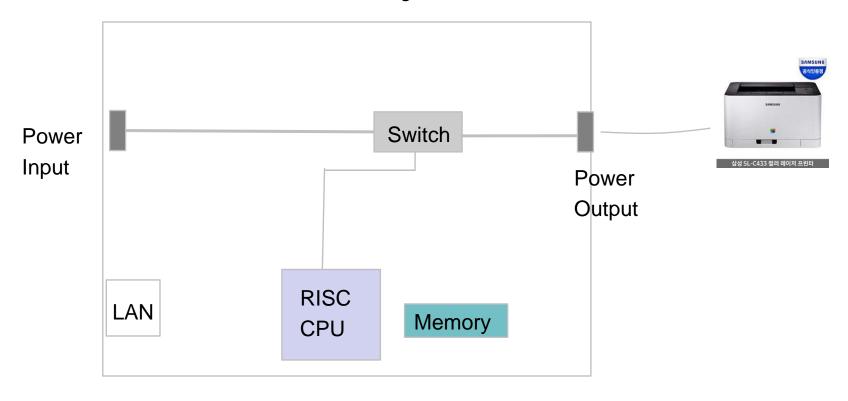

#### Hardware Block Diagram

#### **Product Overview**

- IP based Remote Power ON/OFF Controller
- LED Light On/Off Control for CCTV Camera at Night Time
- Remote CCTV Backlight Control Solution for Unmanned Security Zone
- Remote AMP, Power Control
- AddPac Integrated Security Management System Solution
- Power Control Port
  - One(1) AC Power Input
  - One(1) AC Power Output (Manual Power On/Off Switch)
- Network Interface
  - One(1) 10/100Mbps Fast Ethernet Interface
  - One(1) RS232C Interface
- Firmware Upgradeable Architecture(FTP, TFTP)
- Smart Web Manager Support

- RISC Microprocessor Computing Power
- Status LED Support
- Power Control Interface
  - One(1) AC Input
  - One(1) AC Output
- Network Interface
  - One(1) 10/100Mbps Fast Ethernet (RJ45)
  - One(1) RS-232C Interface (RJ45)