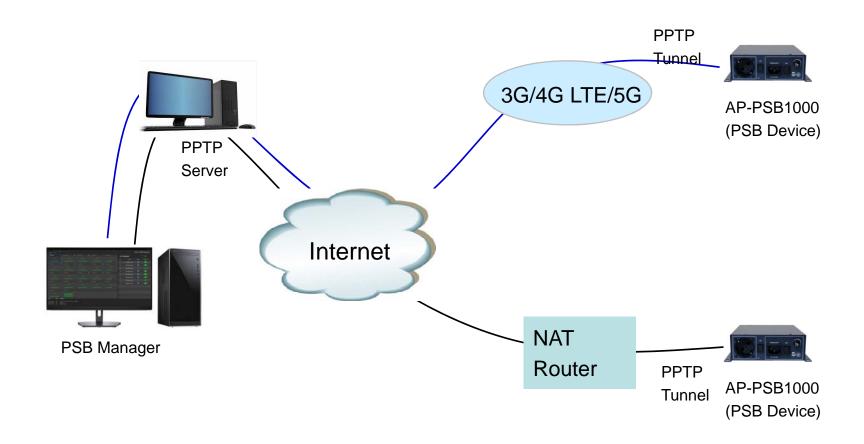

# Network Diagram

#### Private IP Service Overview

- PSB Device is located at
  - Located at Mobile Network (3G, 4G, 5G)
  - Located at the behind of the NAT router

- PSB Manager is
  - Located at Public Network (has Public IP Address)
  - Support PPTP Server or
  - Access PSB Device through external PPTP server

# Private IP Service Operation

- PSB Device
  - Has PPTP Client Function
  - Set fixed Tunneling IP Address
- PSB Manager
  - Add Device using PPTP Tunneling IP Address
  - Set up routing for PPTP client access
  - Send/Recv Packet through PPTP server