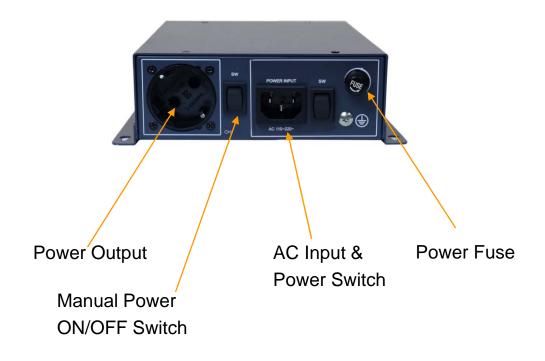

#### Rear Side

#### **Product Overview**

- IP based Remote Power ON/OFF Controller
- LED Light On/Off Control for CCTV Camera at Night Time
- Remote CCTV Backlight Control Solution for Unmanned Security Zone
- Remote AMP, Power Control
- AddPac Integrated Security Management System Solution
- Power Control Port
  - One(1) AC Power Input
  - One(1) AC Power Output (Manual Power On/Off Switch)
- Network Interface
  - One(1) 10/100Mbps Fast Ethernet Interface
  - One(1) RS232C Interface
- Firmware Upgradeable Architecture(FTP, TFTP)
- Smart Web Manager Support

- RISC Microprocessor Computing Power
- Status LED Support
- Power Control Interface
  - One(1) AC Input
  - One(1) AC Output
- Network Interface
  - One(1) 10/100Mbps Fast Ethernet (RJ45)
  - One(1) RS-232C Interface (RJ45)