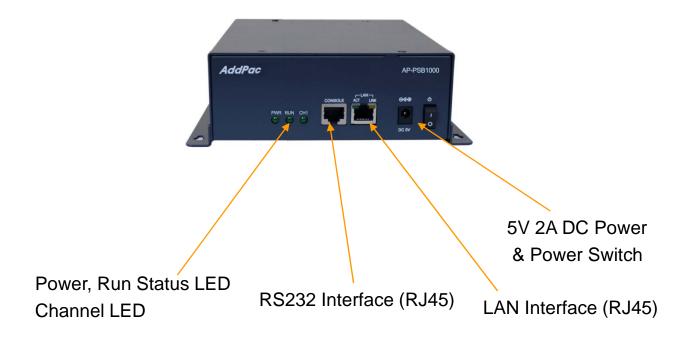

#### Front Side

#### **Product Overview**

- IP based Remote Power ON/OFF Controller
- LED Light On/Off Control for CCTV Camera at Night Time
- Remote CCTV Backlight Control Solution for Unmanned Security Zone
- Remote AMP, Power Control
- AddPac Integrated Security Management System Solution
- Power Control Port
  - One(1) AC Power Input
  - One(1) AC Power Output (Manual Power On/Off Switch)
- Network Interface
  - One(1) 10/100Mbps Fast Ethernet Interface
  - One(1) RS232C Interface
- Firmware Upgradeable Architecture(FTP, TFTP)
- Smart Web Manager Support

- RISC Microprocessor Computing Power
- Status LED Support
- Power Control Interface
  - One(1) AC Input
  - One(1) AC Output
- Network Interface
  - One(1) 10/100Mbps Fast Ethernet (RJ45)
  - One(1) RS-232C Interface (RJ45)