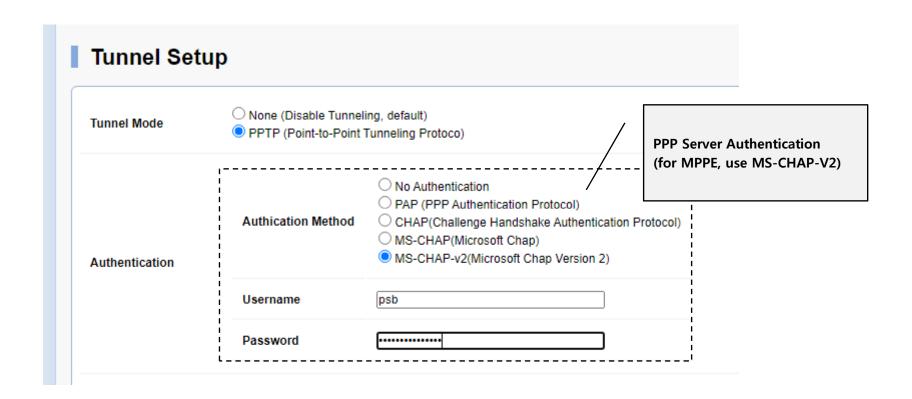

# Private IP Service Configuration Example (1/2)

# Private IP Service Operation

- PSB Device
  - Has PPTP Client Function
  - Set fixed Tunneling IP Address
- PSB Manager
  - Add Device using PPTP Tunneling IP Address
  - Set up routing for PPTP client access
  - Send/Recv Packet through PPTP server