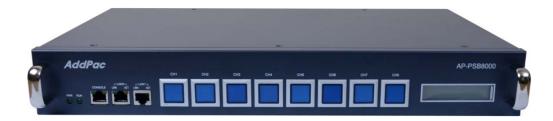

#### **Product** Overview

AP-PSB8000 IP Power Switching Box for Remote Power On/Off Control

- IP based Remote Device Power ON/OFF Controller
- Octal(8) Channel Power Outlet
- Remote CCTV Backlight Control Solution for Unmanned Security Zone
- AddPac Integrated Security Management System Solution
- Power Control Port
  - One(1) AC Power Input
  - Octal(8) AC Power Output
- Network Interface
  - Two(2) 10/100Mbps Fast Ethernet Interface
  - One(1) RS232C Interface
- Firmware Upgradeable Architecture(FTP, TFTP)
- Smart Web Manager Support

AP-PSB8000 IP Power Switching Box for Remote Power On/Off Control

- RISC Microprocessor Computing Power
- Status LED Support
- Power Control Interface
  - One(1) AC Input
  - Octal(8) AC Output
- Network Interface
  - Two(2) 10/100Mbps Fast Ethernet (RJ45)
  - One(1) RS-232C Interface (RJ45)

#### Front Side

RISC

CPU

AP-PSB8000 IP Power Switching Box for Remote Power On/Off Control

RISC

CPU