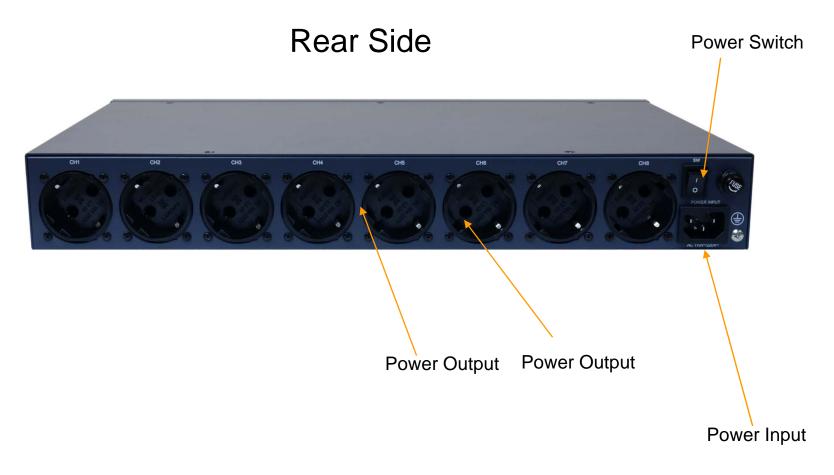

#### **Product** Overview

AP-PSB8000 IP Power Switching Box for Remote Power On/Off Control

- IP based Remote Device Power ON/OFF Controller
- Octal(8) Channel Power Outlet
- Remote CCTV Backlight Control Solution for Unmanned Security Zone
- AddPac Integrated Security Management System Solution
- Power Control Port
  - One(1) AC Power Input
  - Octal(8) AC Power Output
- Network Interface
  - Two(2) 10/100Mbps Fast Ethernet Interface
  - One(1) RS232C Interface
- Firmware Upgradeable Architecture(FTP, TFTP)
- Smart Web Manager Support

AP-PSB8000 IP Power Switching Box for Remote Power On/Off Control

- RISC Microprocessor Computing Power
- Status LED Support
- Power Control Interface
  - One(1) AC Input
  - Octal(8) AC Output
- Network Interface
  - Two(2) 10/100Mbps Fast Ethernet (RJ45)
  - One(1) RS-232C Interface (RJ45)

#### • AP-PSB8000 IP based Remote Power Switch Box

- AP-PSB8000 Main Body
- RISC Microprocessor
- One(1) AC Power Input, Octal(8) AC Power Output
- Two(2) 10/100Mbps Fast Ethernet, RS232C Console Port
- Including Network Cable Set & Power Supply, etc.
- Built-in APOS Internetworking Software for AP-PSB8000
- Including 1 Year Hardware Warranty
- Product Documents
  - Install and Operation Guide (PDF)
- Pricing
  - AddPac Technology Regional Sales Manager
  - Authorized Sales and Marketing Representatives
  - Please Contact www.addpac.com