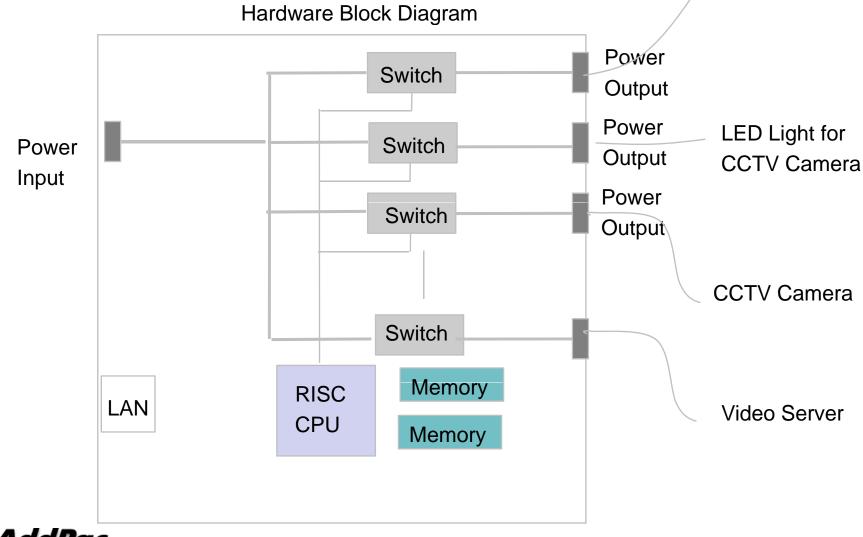

#### **Product** Overview

AP-PSB8000 IP Power Switching Box for Remote Power On/Off Control

- IP based Remote Device Power ON/OFF Controller
- Octal(8) Channel Power Outlet
- Remote CCTV Backlight Control Solution for Unmanned Security Zone
- AddPac Integrated Security Management System Solution
- Power Control Port
  - One(1) AC Power Input
  - Octal(8) AC Power Output
- Network Interface
  - Two(2) 10/100Mbps Fast Ethernet Interface
  - One(1) RS232C Interface
- Firmware Upgradeable Architecture(FTP, TFTP)
- Smart Web Manager Support

AP-PSB8000 IP Power Switching Box for Remote Power On/Off Control

- RISC Microprocessor Computing Power
- Status LED Support
- Power Control Interface
  - One(1) AC Input
  - Octal(8) AC Output
- Network Interface
  - Two(2) 10/100Mbps Fast Ethernet (RJ45)
  - One(1) RS-232C Interface (RJ45)

**RISC** 

CPU

AP-PSB8000 IP Power Switching Box for Remote Power On/Off Control PU

AddPac

www.addpac.com

RISC

AP-PSB8000 IP Power Switching Box for Remote Power On/Off Control