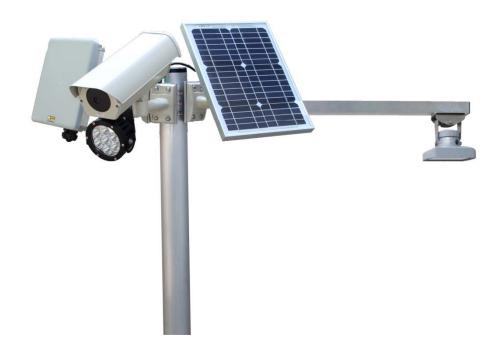

#### **Product** Overview

AP-PSB8000 IP Power Switching Box for Remote Power On/Off Control

- IP based Remote Device Power ON/OFF Controller
- Octal(8) Channel Power Outlet
- Remote CCTV Backlight Control Solution for Unmanned Security Zone
- AddPac Integrated Security Management System Solution
- Power Control Port
  - One(1) AC Power Input
  - Octal(8) AC Power Output
- Network Interface
  - Two(2) 10/100Mbps Fast Ethernet Interface
  - One(1) RS232C Interface
- Firmware Upgradeable Architecture(FTP, TFTP)
- Smart Web Manager Support

#### **Network Diagram**

AP-PSB8000 IP Power Switching Box for Remote Power On/Off Control