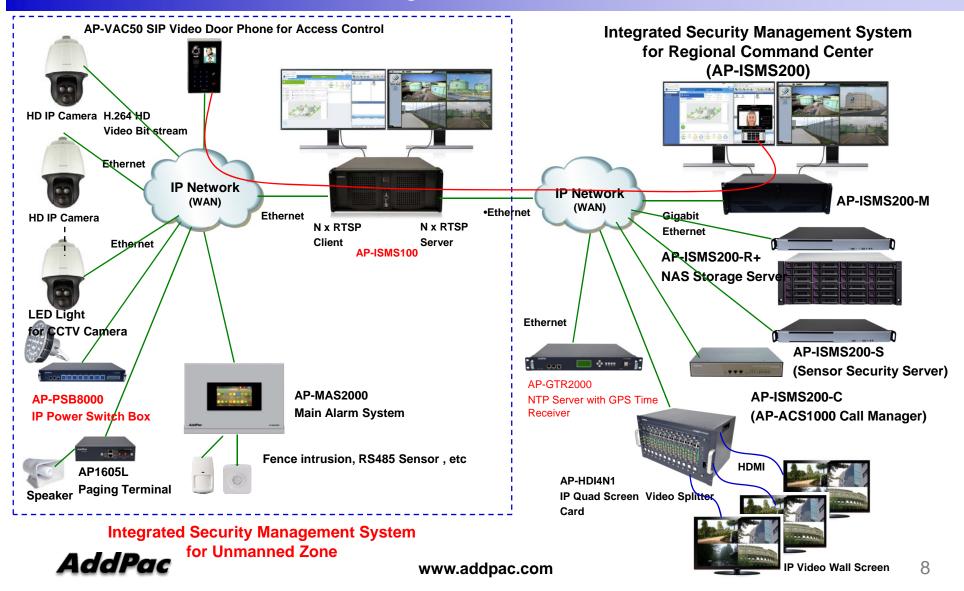

#### **Network Diagram**

AP-PSB8000 IP Power Switching Box for Remote Power On/Off Control