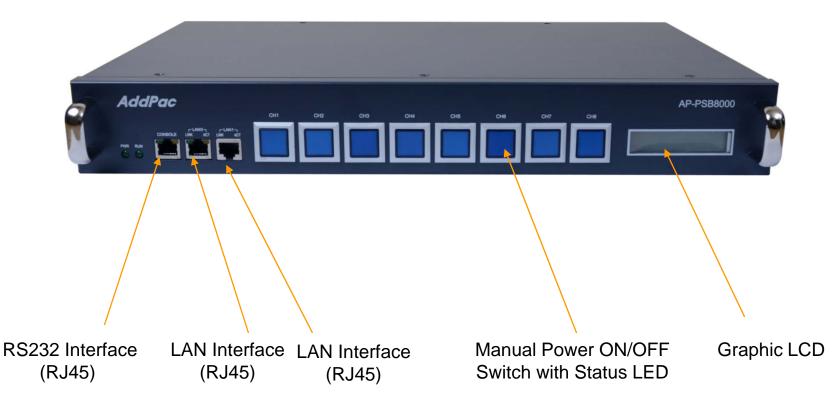

AP-PSB8000 IP Power Switching Box for Remote Power On/Off Control

- RISC Microprocessor Computing Power
- Status LED Support
- Power Control Interface
  - One(1) AC Input
  - Octal(8) AC Output
- Network Interface
  - Two(2) 10/100Mbps Fast Ethernet (RJ45)
  - One(1) RS-232C Interface (RJ45)

#### Front Side

RISC

CPU

AP-PSB8000 IP Power Switching Box for Remote Power On/Off Control

RISC

CPU