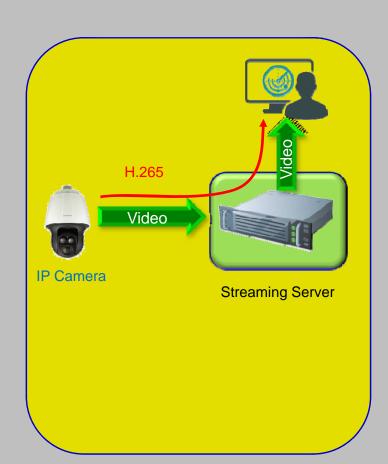

#### Support High Efficiency H.265 Video Codec

Compared with H.264 Video Codec, Compression Ratio Up to 50% Increase, 30% increase (at same PSNR). This means save the transmission network bandwidth.

Also, this means save the HDD Storage.

H.265 support 4K UHD