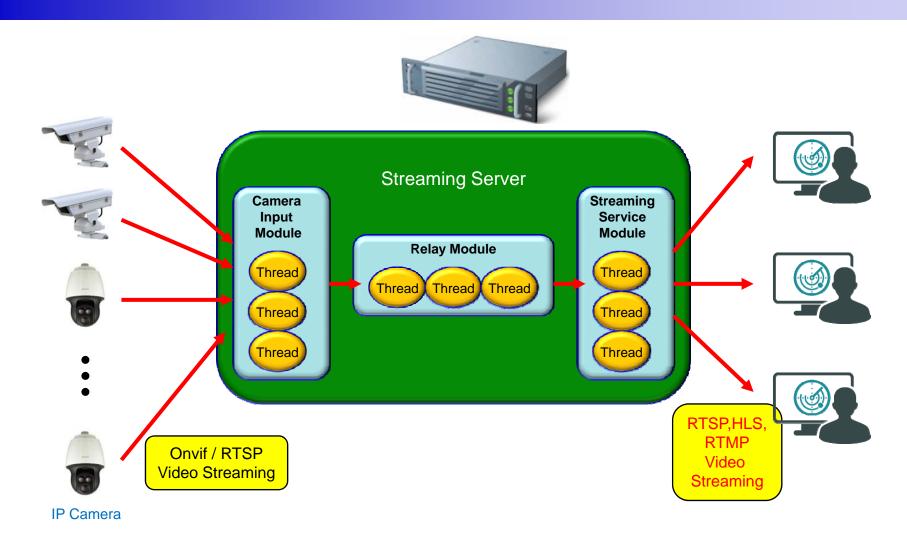

#### Product Overview

- RTSP based Full HD/HD/D1 CCTV Video Streaming Server
- Video Input RTSP Protocol, Video Output: RTSP, RTMP, HLS Protocols
- Commercial Server Hardware Platform
- Linux Operating System (Option : Window)
- Fault Tolerant and Reliability Service
- Performance Scalable Architecture for CCTV Streaming Service
- Multi-core CPU Distribution Architecture for CCTV Streaming Service
- RTSP Server & Client Architecture
- RTSP Video Streaming Server, Web Server for Public User, External Video Streaming Service Department (Police Station, Road Traffic Authority, etc) Interworking Service
- CCTV Video Streaming Solution with Outstanding Network Service Capability

# Support Live Video by using Resource Efficient Real-time Thread Technology