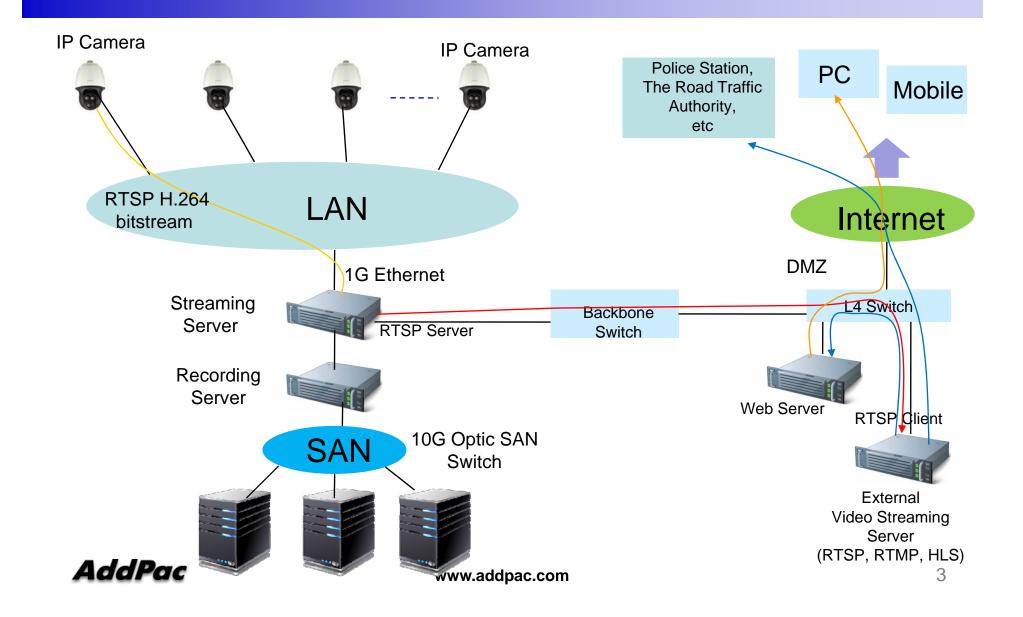

## CCTV Streaming Service Overview for External Video Streaming Service (외부 연계 비디오 분배서버)

External CCTV Streaming Server





**AddPac Technology** 

Sales and Marketing

#### Contents

- Network Diagram
- External CCTV Video Streaming Server Overview for External Department, Video Streaming Service, Web Server, etc





### Network Diagram



### External CCTV Streaming Server



#### Product Overview

- RTSP based Full HD/HD/D1 CCTV Video Streaming Server
- Video Input RTSP Protocol, Video Output: RTSP, RTMP, HLS Protocols
- Commercial Server Hardware Platform
- Linux Operating System (Option : Window)
- Fault Tolerant and Reliability Service
- Performance Scalable Architecture for CCTV Streaming Service
- Multi-core CPU Distribution Architecture for CCTV Streaming Service
- RTSP Server & Client Architecture
- RTSP Video Streaming Server, Web Server for Public User, External Video Streaming Service Department (Police Station, Road Traffic Authority, etc) Interworking Service
- CCTV Video Streaming Solution with Outstanding Network Service Capability



# Support Live Video by using Resource Efficient Real-time Thread Technol