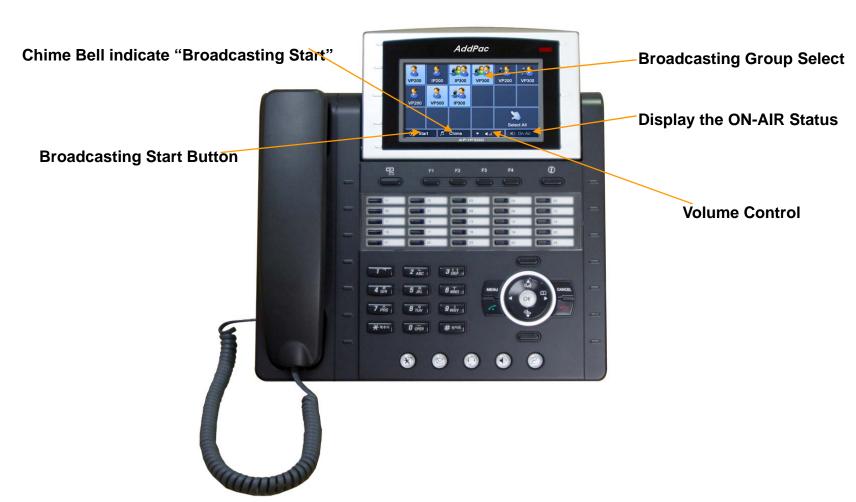

# Remote Broadcasting Controller

High-performance IP Audio Remote Broadcasting Solution



AP-IP300 IP Remote Broadcasting Controller



e-MBMS (enhanced Multimedia Broadcasting Management System)





AddPac Technology

Sales and Marketing

#### Contents

- Remote Broadcasting Network Diagram : Example
- AP-IP300 IP Remote Broadcasting Controller
- Multiple Remote Broadcasting Service Diagram
- e-MBMS Multimedia Broadcasting Management



#### Remote Broadcasting Network Diagram



### Remote Broadcasting Controller

AP-IP300 High Performance IP Phone

✓ Application Select





## OSD for Group Broadcasting Service

AP-IP300 High Performance IP Phone





#### Multiple Remote Broadcasting Service Diagram



#### e-MBMS Service Feature

- Client/Server Architecture
- PC based Window Application Program
- User and Group Management
- User Access Management
- Broadcasting Equipment Management (Server/Terminal/Controller)
- Broadcasting Source Management
- Configuration Management
- Session Management
- Schedule Broadcasting Management
- Emergency Broadcasting
- Event Management
- Remote Broadcasting Controller Management
- e-MBMS Redundancy Configuration/Backup
- etc





## Thank you!

AddPac Technology Co., Ltd. Sales and Marketing

Phone +82.2.568.3848 (KOREA) FAX +82.2.568.3847 (KOREA) E-mail sales@addpac.com