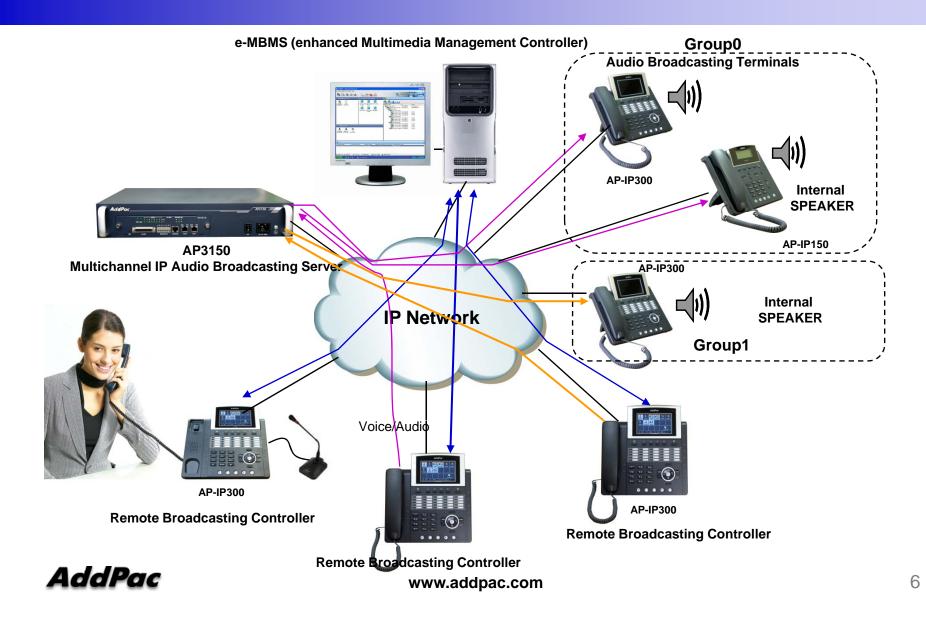

# Remote Broadcasting Controller

High-performance IP Audio Remote Broadcasting Solution



AP-IP300 IP Remote Broadcasting Controller



e-MBMS (enhanced Multimedia Broadcasting Management System)





AddPac Technology

Sales and Marketing

#### Contents

- Remote Broadcasting Network Diagram : Example
- AP-IP300 IP Remote Broadcasting Controller
- Multiple Remote Broadcasting Service Diagram
- e-MBMS Multimedia Broadcasting Management



#### Remote Broadcasting Network Diagram



### Remote Broadcasting Controller

AP-IP300 High Performance IP Phone

✓ Application Select





## OSD for Group Broadcasting Service

AP-IP300 High Performance IP Phone





#### Multiple Remote Broadcasting Service Diagram



#### e-MBMS Service Feature

- Client/Server Architecture
- PC based Window Application Program
- User and Group Management
- User Access Management
- Broadcasting Equipment Management (Server/Terminal/Controller)
- Broadcasting Source Management
- Configuration Management
- Session Management
- Schedule Broadcasting Management
- Emergency Broadcasting
- Event Management
- Remote Broadcasting Controller Management
- e-MBMS Redundancy Configuration/Backup
- etc





## Thank you!

AddPac Technology Co., Ltd. Sales and Marketing

Phone +82.2.568.3848 (KOREA) FAX +82.2.568.3847 (KOREA) E-mail sales@addpac.com