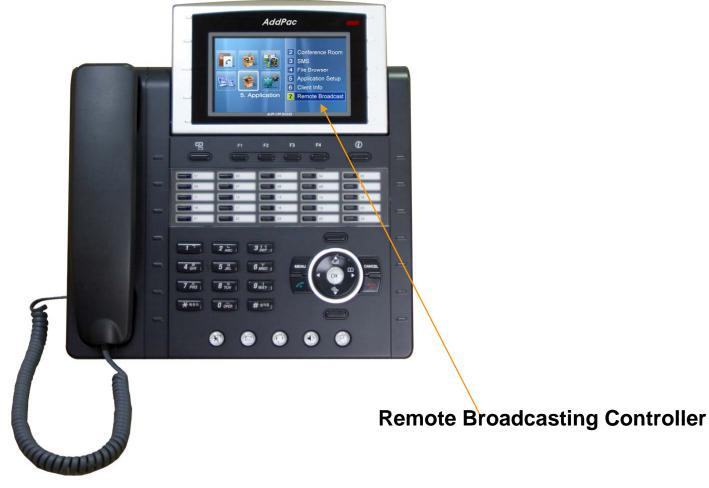

### Remote Broadcasting Controller

AP-IP300 High Performance IP Phone

✓ Application Select