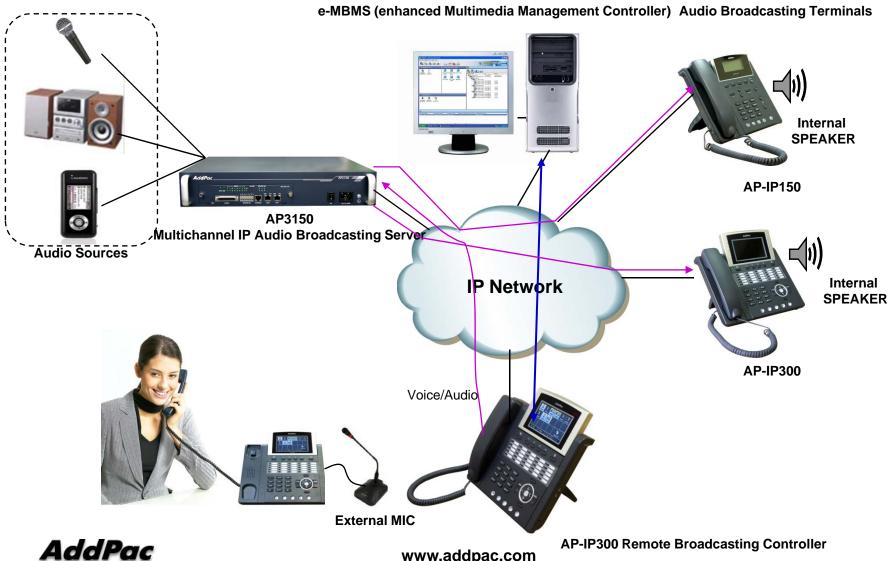

#### Remote Broadcasting Network Diagram

#### Multiple Remote Broadcasting Service Diagram