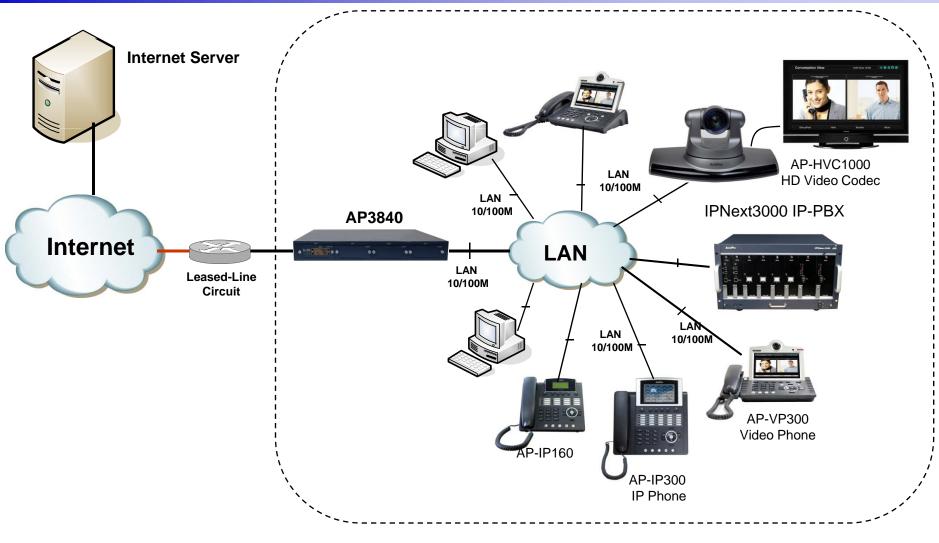

tion



- Tunneling
  - L2TP/PPTP
  - IPIP
  - IPv6 in IP
- Management
  - SNMP
  - RMON
  - HTTP
  - CLI (Cisco Style Command Line Interface)
  - FTP
  - TFTP
- QoS
  - QoS Control for LAN and WAN Interface
  - CoS (DSCP)



- Security Functions
  - Standard & Extended IP Access List
  - Enable/Disable for Specific Network Protocols
  - Multi-level User Account Management
  - Auto-disconnect for Telnet/Console Sessions
  - PPP User Authentication Supports (PAP & CHAP)
- Operation & Managements
  - System Performance Analysis for Process, CPU, Connection Interface
  - Debugging, System Auditing, and Diagnostics Support
  - System Booting and Auto-rebooting with Watchdog Feature
  - System Managements with Data Logging
  - IP Traffic Statistics with Accounting



# **Application Diagram**



# Ordering Information

- AP3840N Gigabit Ethernet V.35 Leased Line Router
  - AP3840N Main Body
  - High-performance RISC CPU
  - Four(4) Module Slots for V.35 Access, etc
  - Two(2) 10/100/1000Mbps Gigabit Ethernet for LAN Access
  - 1-port RS-232C Console
  - Including Network Cable Set & Internal Power Supply, etc.
- Built-in APOS Internetworking Software for AP3840N
- Including 1 Year Hardware Warranty
- Product Documents
  - Install and Operation Guide (PDF)
- Pricing
  - AddPac Technology Regional Sales Manager
  - Authorized Sales and Marketing Representatives
  - Please Contact www.addpac.com



# Thank you!

# AddPac Technology Co., Ltd. Sales and Marketing

Phone +82.2.568.3848 (KOREA) FAX +82.2.568.3847 (KOREA) E-mail:sales@addpac.com



15