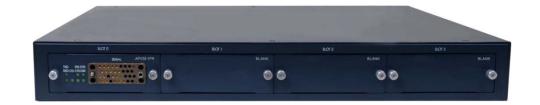

# AP3840N V.35 Leased-Line Gigabit Ethernet Router

High Performance V.35 Leased Line Routing Solution

V.35 Leased-Line Gigabit Ethernet Router







AddPac Technology

Sales and Marketing

### Contents

- Product Overview
- Product Highlights
- Hardware Specification
- Software Service
- Network Service and Features
- Application Area
- Ordering Information



#### **Product Overview**

- Embedded Hardware System and Real-Time OS
- V.35-to-LAN Routing Support
- IPv4/IPv6 Dual Stack Support
- Overload Control Support
- Support Various Network Protocols
- Uplink: Four(4) V.35 Interface, Downlink: Two(2) Gigabit Ethernet
- Four(4) Module Slots for V.35 Serial Interface, etc.
- Dual Power Supply : Option
- Powerful Management and User Friendly Features
- CLI Interface for Detailed Control
- Smart Web Management
- Firmware Upgradeable Architecture



# Product Highlights

AP3840N Gigabit Ethernet V.35 Leased-Line Router



**Dual Power