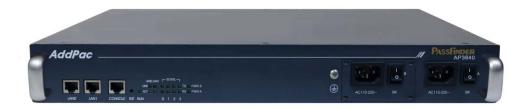

# Hardware Specification

AP3840N Gigabit Ethernet V.35 Leased-Line Router

# Hardware Specification

- High-End RISC Microprocessor Computing Power
- Main Chassis
  - Network Interface
    - Uplink : Four(4) Module Slots for V.35 Serial Interface, etc
    - Downlink: Two(2) 10/100/1000Mbps Gigabit Ethernet
    - One(1) RS-232C Console (RJ45)
  - Memory
    - DDR memory: Up to 4G
    - Flash Memory: Up to 8G NAND
  - Power Supply
    - Internal Power Supply (Free Voltage)
    - Dual Power Supply : Option