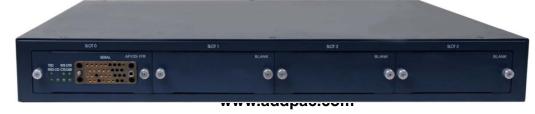

# Product Highlights

AP3840N Gigabit Ethernet V.35 Leased-Line Router

**Dual Power Supply: Option** 

# Hardware Specification

AP3840N Gigabit Ethernet V.35 Leased-Line Router

#### Front Side