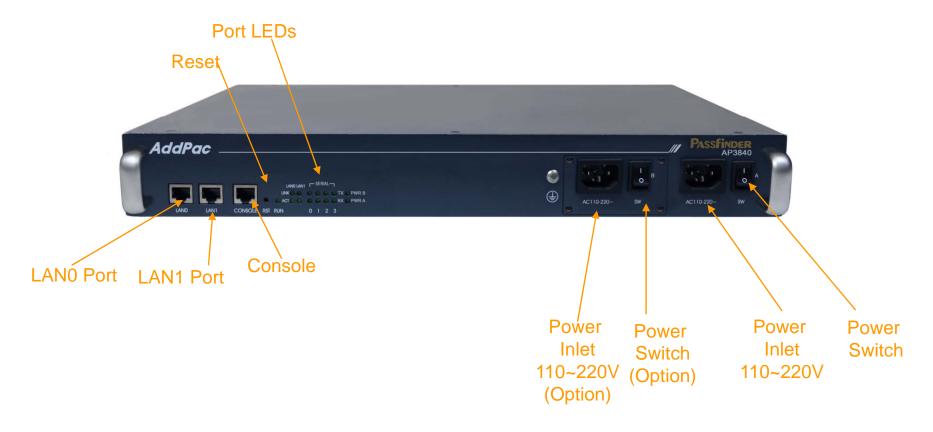

# Hardware Specification

- High-End RISC Microprocessor Computing Power
- Main Chassis
  - Network Interface
    - Uplink : Four(4) Module Slots for V.35 Serial Interface, etc
    - Downlink: Two(2) 10/100/1000Mbps Gigabit Ethernet
    - One(1) RS-232C Console (RJ45)
  - Memory
    - DDR memory: Up to 4G
    - Flash Memory: Up to 8G NAND
  - Power Supply
    - Internal Power Supply (Free Voltage)
    - Dual Power Supply : Option

# Hardware Specification

AP3840N Gigabit Ethernet V.35 Leased-Line Router

#### Front Side