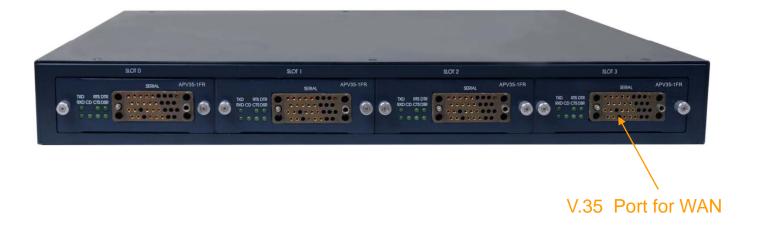

# Hardware Specification

- High-End RISC Microprocessor Computing Power
- Main Chassis
  - Network Interface
    - Uplink : Four(4) Module Slots for V.35 Serial Interface, etc
    - Downlink: Two(2) 10/100/1000Mbps Gigabit Ethernet
    - One(1) RS-232C Console (RJ45)
  - Memory
    - DDR memory: Up to 4G
    - Flash Memory: Up to 8G NAND
  - Power Supply
    - Internal Power Supply (Free Voltage)
    - Dual Power Supply : Option

# Hardware Specification