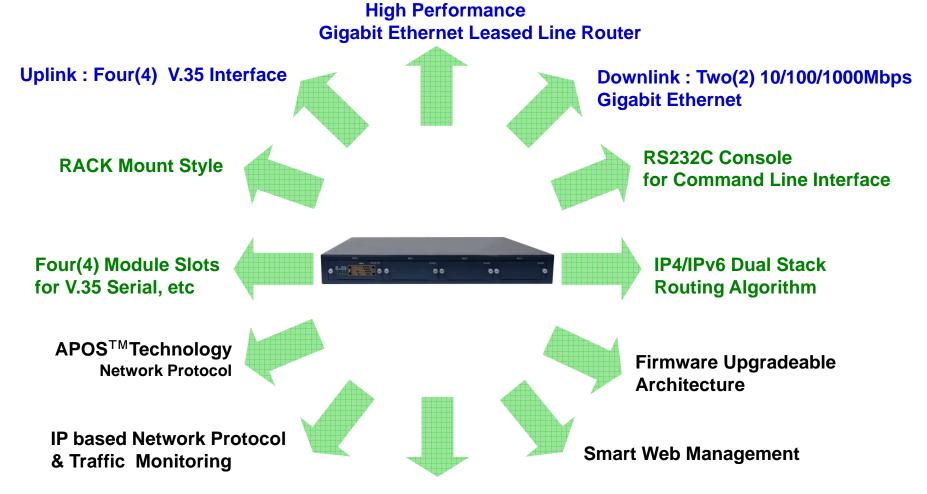

#### **Product Overview**

- Embedded Hardware System and Real-Time OS
- V.35-to-LAN Routing Support
- IPv4/IPv6 Dual Stack Support
- Overload Control Support
- Support Various Network Protocols
- Uplink: Four(4) V.35 Interface, Downlink: Two(2) Gigabit Ethernet
- Four(4) Module Slots for V.35 Serial Interface, etc.
- Dual Power Supply : Option
- Powerful Management and User Friendly Features
- CLI Interface for Detailed Control
- Smart Web Management
- Firmware Upgradeable Architecture

# Hardware Specification

- High-End RISC Microprocessor Computing Power
- Main Chassis
  - Network Interface
    - Uplink : Four(4) Module Slots for V.35 Serial Interface, etc
    - Downlink: Two(2) 10/100/1000Mbps Gigabit Ethernet
    - One(1) RS-232C Console (RJ45)
  - Memory
    - DDR memory: Up to 4G
    - Flash Memory: Up to 8G NAND
  - Power Supply
    - Internal Power Supply (Free Voltage)
    - Dual Power Supply : Option