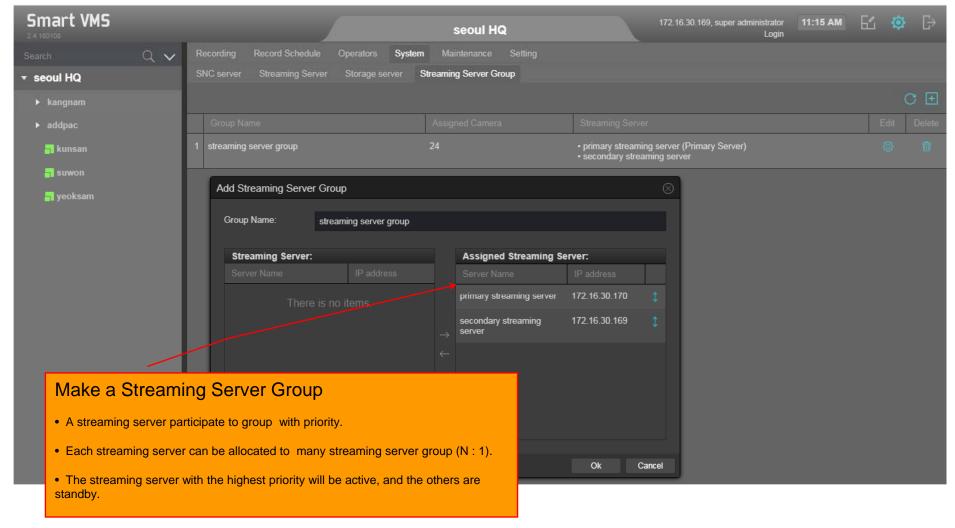

### **Streaming Server Group Configuration**

#### Main Features

- Active SS(streaming server) is only one in SS group.
- Support multiple SS in SS group.
- A SS can participate to multiple SS group.
  - Support N(group):1(SS) redundancy.
  - Support failback option for N:1 redundancy.
- Support configurable failover time.
- Support alarm and event.