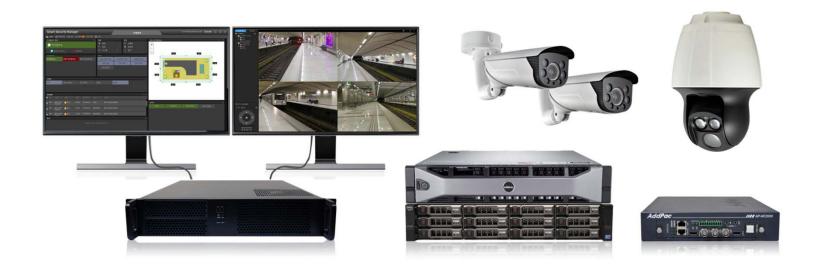

### **Smart VMS Solution Overview**

### Main Features

- New Enhanced Scalable Architecture for Large Scale IP Camera or Video Codec Deployment
- System Redundancy Architecture Support for Fault Tolerant and System Stability (Active—Standby)
- Extendable Architecture Support for Integrated Security Service like as Intrusion Detection, Unmanned Security Site.
- Extendable Architecture Support for Traffic Monitoring Specialized
  VMS like as Powerful PTZ, Subtitle Generation, Web based Live Traffic Monitoring, etc.
- Operator can have Independent Management Scheme via Management Server
- Various Application Server Interworking Structure Support like as GIS, Traffic Violation Detection by LPR(License Plate Recognition), IP Telephony, Push-to-Talk, IP Emergency Phone, etc.