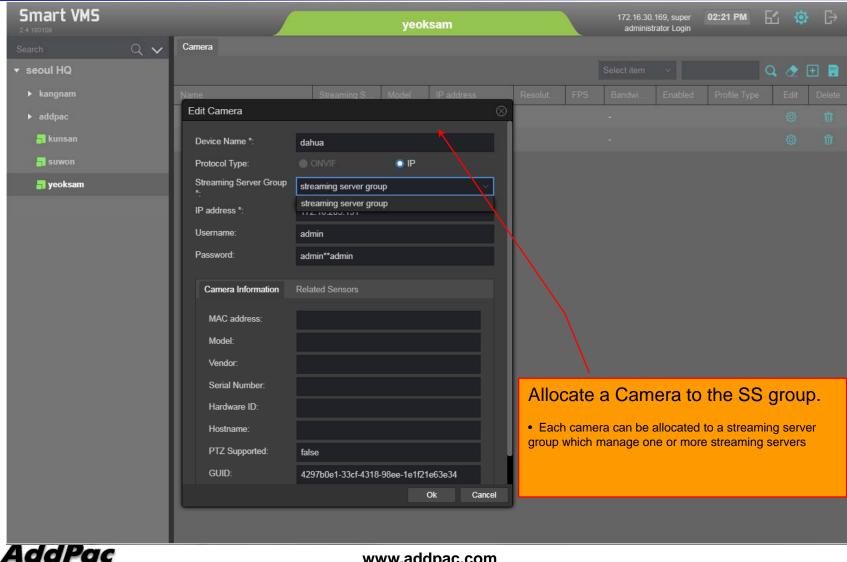

logy





# Streaming Server support IP Camera Pool based System Redundancy

#### Management Server





# Video Streaming Server Clustering & Redundancy Scheme



#### Main Features

- Active SS(streaming server) is only one in SS group.
- Support multiple SS in SS group.
- A SS can participate to multiple SS group.
  - Support N(group):1(SS) redundancy.
  - Support failback option for N:1 redundancy.
- Support configurable failover time.
- Support alarm and event.



### UI Design & Examples



### Contents

- Streaming Server Group Configuration
- IP Camera Property Configuration
- Streaming Server Monitoring
- Streaming Server Failover
- Streaming Server FailBack
- Streaming Server Configuration



### **Streaming Server Group Configuration**





### IP Camera Property Configuration



### **Streaming Server Monitoring**





### Streaming Server Failover





### Streaming Server Failback





### **Streaming Server Configuration**





### Thank you!

## AddPac Technology Co., Ltd. Sales and Marketing

Phone +82.2.568.3848 (KOREA) FAX +82.2.568.3847 (KOREA) E-mail sales@addpac.com