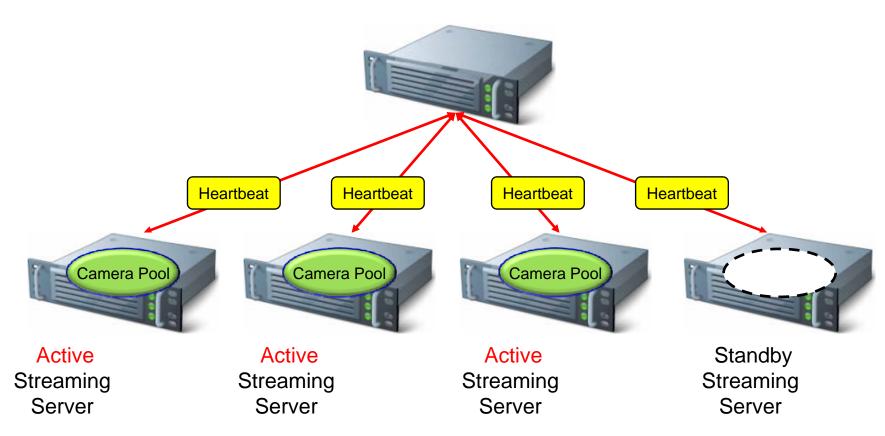

# Streaming Server support IP Camera Pool based System Redundancy

#### Main Features

- Active SS(streaming server) is only one in SS group.
- Support multiple SS in SS group.
- A SS can participate to multiple SS group.
  - Support N(group):1(SS) redundancy.
  - Support failback option for N:1 redundancy.
- Support configurable failover time.
- Support alarm and event.