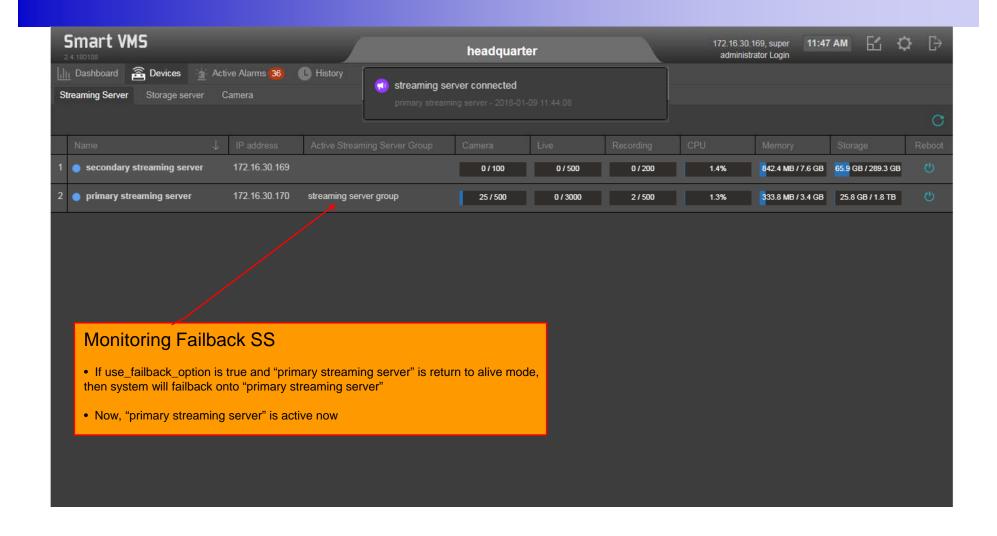

deo Streaming Server Clustering & Redundancy Scheme



#### Main Features

- Active SS(streaming server) is only one in SS group.
- Support multiple SS in SS group.
- A SS can participate to multiple SS group.
  - Support N(group):1(SS) redundancy.
  - Support failback option for N:1 redundancy.
- Support configurable failover time.
- Support alarm and event.



### UI Design & Examples



### Contents

- Streaming Server Group Configuration
- IP Camera Property Configuration
- Streaming Server Monitoring
- Streaming Server Failover
- Streaming Server FailBack
- Streaming Server Configuration



### **Streaming Server Group Configuration**





### IP Camera Property Configuration



### **Streaming Server Monitoring**





### Streaming Server Failover





### Streaming Server Failback





### **Streaming Server Configuration**





### Thank you!

## AddPac Technology Co., Ltd. Sales and Marketing

Phone +82.2.568.3848 (KOREA) FAX +82.2.568.3847 (KOREA) E-mail sales@addpac.com