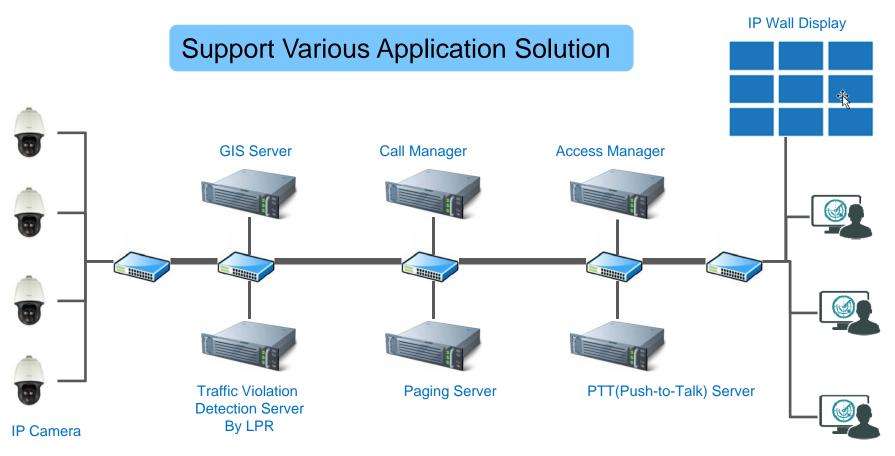

### Main Features

- New Enhanced Scalable Architecture for Large Scale IP Camera or Video Codec Deployment
- System Redundancy Architecture Support for Fault Tolerant and System Stability (Active—Standby)
- Extendable Architecture Support for Integrated Security Service like as Intrusion Detection, Unmanned Security Site.
- Extendable Architecture Support for Traffic Monitoring Specialized
  VMS like as Powerful PTZ, Subtitle Generation, Web based Live Traffic Monitoring, etc.
- Operator can have Independent Management Scheme via Management Server
- Various Application Server Interworking Structure Support like as GIS, Traffic Violation Detection by LPR(License Plate Recognition), IP Telephony, Push-to-Talk, IP Emergency Phone, etc.