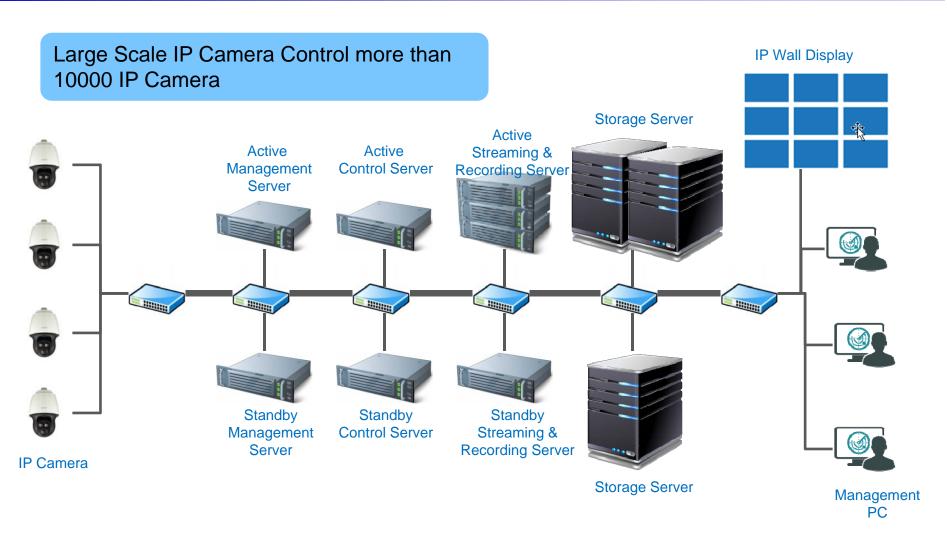

### Network Diagram

5

### Network Diagram

Management PC

# Streaming Server support IP Camera Pool based System Redundancy

#### Management Server