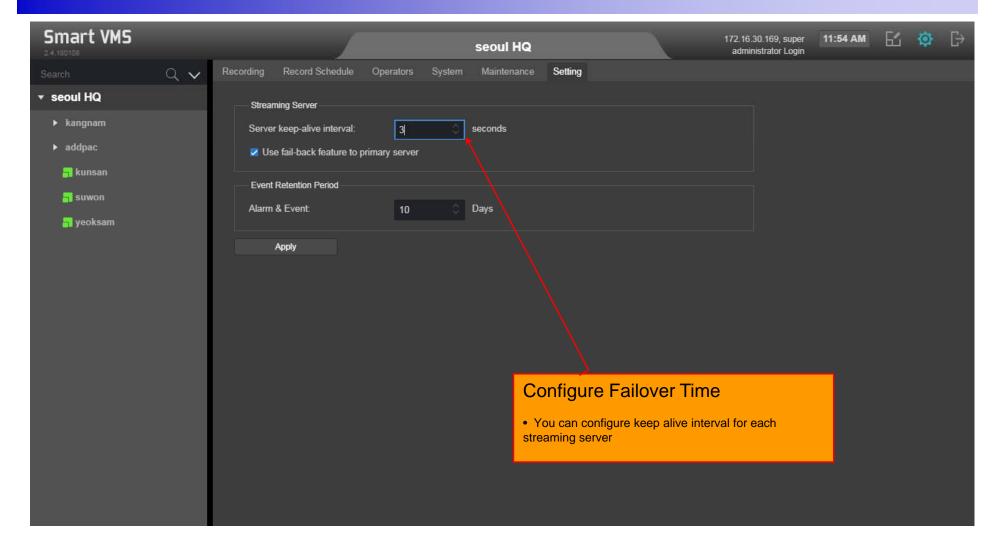

Scheme



#### Main Features

- Active SS(streaming server) is only one in SS group.
- Support multiple SS in SS group.
- A SS can participate to multiple SS group.
  - Support N(group):1(SS) redundancy.
  - Support failback option for N:1 redundancy.
- Support configurable failover time.
- Support alarm and event.



### UI Design & Examples



### Contents

- Streaming Server Group Configuration
- IP Camera Property Configuration
- Streaming Server Monitoring
- Streaming Server Failover
- Streaming Server FailBack
- Streaming Server Configuration



### **Streaming Server Group Configuration**





### IP Camera Property Configuration



### **Streaming Server Monitoring**





### Streaming Server Failover





### Streaming Server Failback





### **Streaming Server Configuration**





### Thank you!

## AddPac Technology Co., Ltd. Sales and Marketing

Phone +82.2.568.3848 (KOREA) FAX +82.2.568.3847 (KOREA) E-mail sales@addpac.com