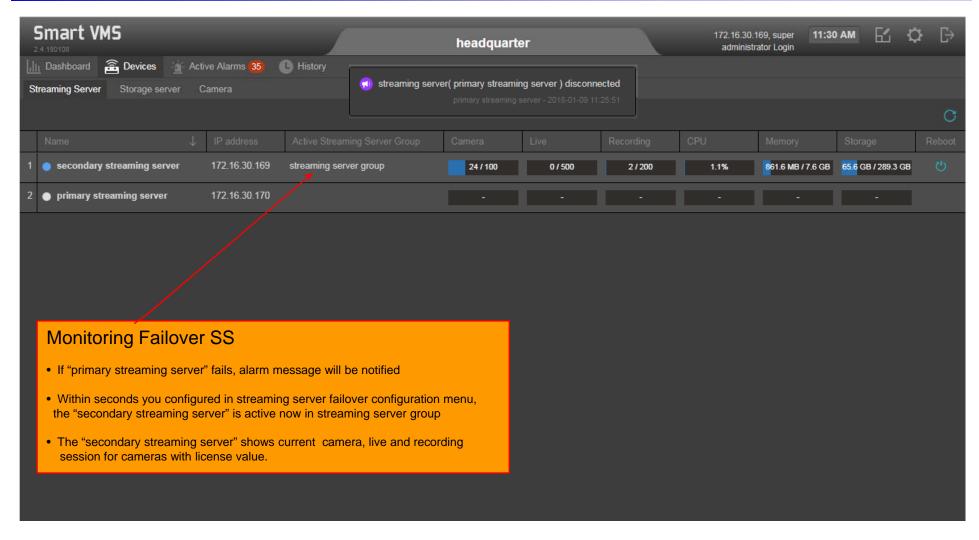

y

#### Management Server





# Video Streaming Server Clustering & Redundancy Scheme



#### Main Features

- Active SS(streaming server) is only one in SS group.
- Support multiple SS in SS group.
- A SS can participate to multiple SS group.
  - Support N(group):1(SS) redundancy.
  - Support failback option for N:1 redundancy.
- Support configurable failover time.
- Support alarm and event.



### UI Design & Examples



### Contents

- Streaming Server Group Configuration
- IP Camera Property Configuration
- Streaming Server Monitoring
- Streaming Server Failover
- Streaming Server FailBack
- Streaming Server Configuration



### **Streaming Server Group Configuration**





### IP Camera Property Configuration



### **Streaming Server Monitoring**





### Streaming Server Failover





### Streaming Server Failback





### **Streaming Server Configuration**





### Thank you!

## AddPac Technology Co., Ltd. Sales and Marketing

Phone +82.2.568.3848 (KOREA) FAX +82.2.568.3847 (KOREA) E-mail sales@addpac.com