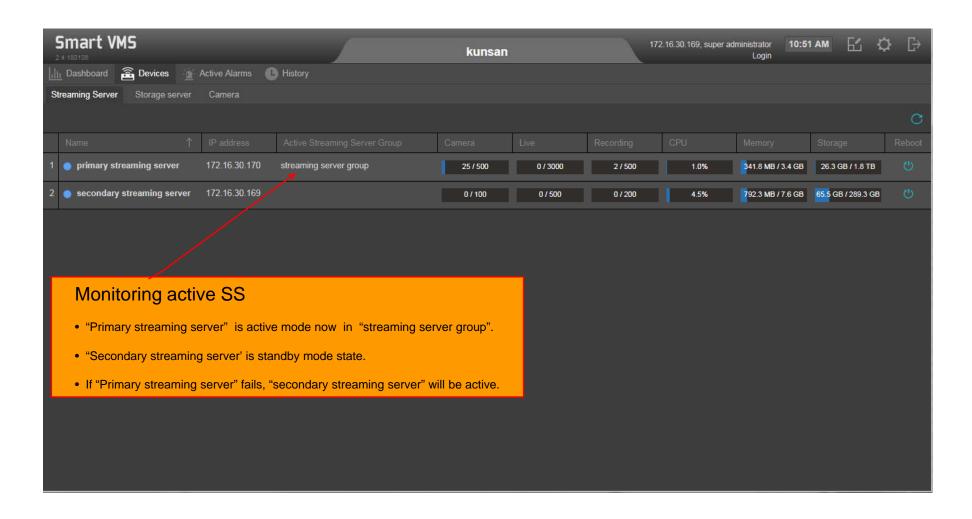

Camera Pool based System Redundancy

#### Management Server





# Video Streaming Server Clustering & Redundancy Scheme



#### Main Features

- Active SS(streaming server) is only one in SS group.
- Support multiple SS in SS group.
- A SS can participate to multiple SS group.
  - Support N(group):1(SS) redundancy.
  - Support failback option for N:1 redundancy.
- Support configurable failover time.
- Support alarm and event.



### UI Design & Examples



### Contents

- Streaming Server Group Configuration
- IP Camera Property Configuration
- Streaming Server Monitoring
- Streaming Server Failover
- Streaming Server FailBack
- Streaming Server Configuration



### **Streaming Server Group Configuration**





### IP Camera Property Configuration



### **Streaming Server Monitoring**





### Streaming Server Failover





### Streaming Server Failback





### **Streaming Server Configuration**





### Thank you!

## AddPac Technology Co., Ltd. Sales and Marketing

Phone +82.2.568.3848 (KOREA) FAX +82.2.568.3847 (KOREA) E-mail sales@addpac.com