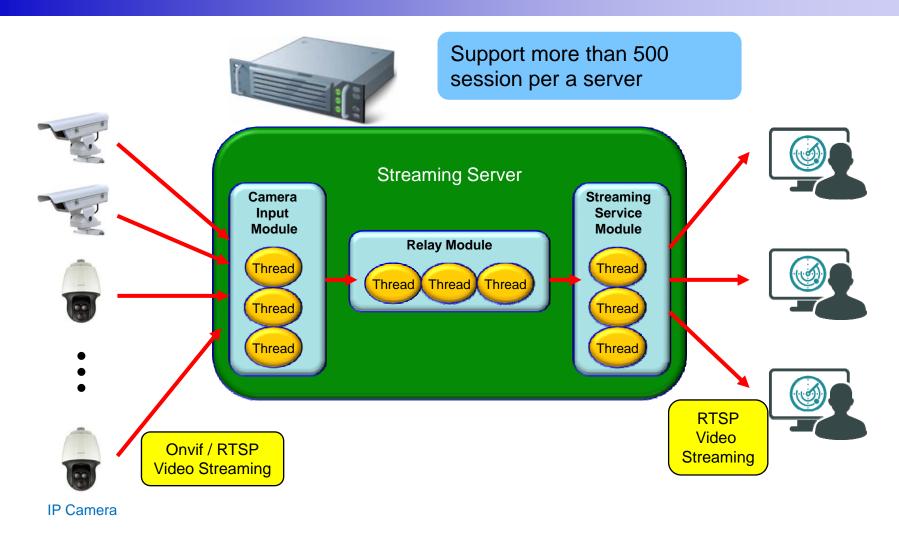

nt and System Stability (Active—Standby)
- Extendable Architecture Support for Integrated Security Service like as Intrusion Detection, Unmanned Security Site.
- Extendable Architecture Support for Traffic Monitoring Specialized
  VMS like as Powerful PTZ, Subtitle Generation, Web based Live Traffic Monitoring, etc.
- Operator can have Independent Management Scheme via Management Server
- Various Application Server Interworking Structure Support like as GIS, Traffic Violation Detection by LPR(License Plate Recognition), IP Telephony, Push-to-Talk, IP Emergency Phone, etc.



### Network Diagram





5

### Network Diagram





Management PC

# Video Streaming Server Overview for Large Scale IP Camera Service



### Support Live Video by using Resource Efficient Realtime Thread Technology





# Streaming Server support IP Camera Pool based System Redundancy

#### Management Server





# Video Streaming Server Clustering & Redundancy Scheme



#### Main Features

- Active SS(streaming server) is only one in SS group.
- Support multiple SS in SS group.
- A SS can participate to multiple SS group.
  - Support N(group):1(SS) redundancy.
  - Support failback option for N:1 redundancy.
- Support configurable failover time.
- Support alarm and event.



### UI Design & Examples



### Contents

- Streaming Server Group Configuration
- IP Camera Property Configuration
- Streaming Server Monitoring
- Streaming Server Failover
- Streaming Server FailBack
- Streaming Server Configuration



### **Streaming Server Group Configuration**





### IP Camera Property Configuration



###