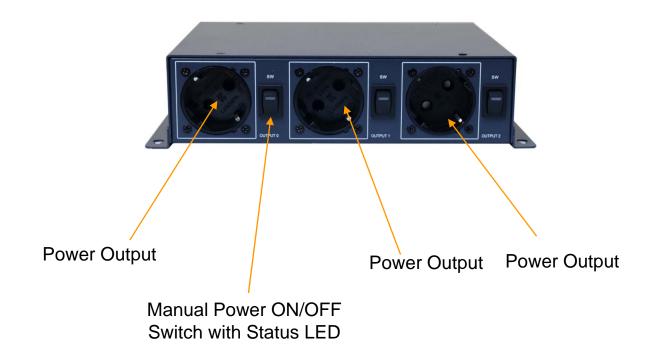

#### Rear Side

#### **Product Overview**

- IP based Remote Power ON/OFF Controller
- LED Light On/Off Control for CCTV Camera at Night Time
- Remote CCTV Backlight Control Solution for Unmanned Security Zone
- AddPac Integrated Security Management System Solution
- Power Control Port
  - One(1) AC Power Input
  - Three(3) AC Power Output (Manual Power On/Off Switch)
- Network Interface
  - One(1) 10/100Mbps Fast Ethernet Interface
  - One(1) RS232C Interface
- Firmware Upgradeable Architecture(FTP, TFTP)
- Smart Web Manager Support

- RISC Microprocessor Computing Power
- Status LED Support
- Power Control Interface
  - One(1) AC Input
  - Three(3) AC Output
- Network Interface
  - One(1) 10/100Mbps Fast Ethernet (RJ45)
  - One(1) RS-232C Interface (RJ45)