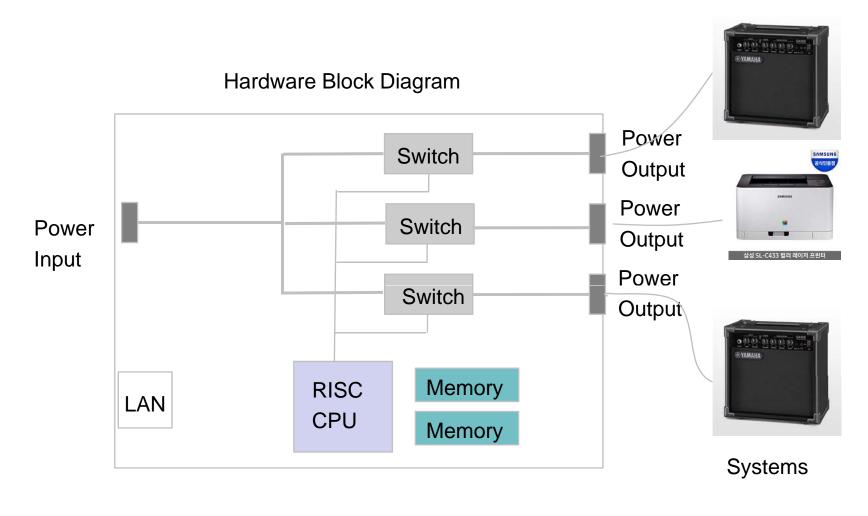

#### **Product Overview**

- IP based Remote Power ON/OFF Controller
- LED Light On/Off Control for CCTV Camera at Night Time
- Remote CCTV Backlight Control Solution for Unmanned Security Zone
- AddPac Integrated Security Management System Solution
- Power Control Port
  - One(1) AC Power Input
  - Three(3) AC Power Output (Manual Power On/Off Switch)
- Network Interface
  - One(1) 10/100Mbps Fast Ethernet Interface
  - One(1) RS232C Interface
- Firmware Upgradeable Architecture(FTP, TFTP)
- Smart Web Manager Support

- RISC Microprocessor Computing Power
- Status LED Support
- Power Control Interface
  - One(1) AC Input
  - Three(3) AC Output
- Network Interface
  - One(1) 10/100Mbps Fast Ethernet (RJ45)
  - One(1) RS-232C Interface (RJ45)