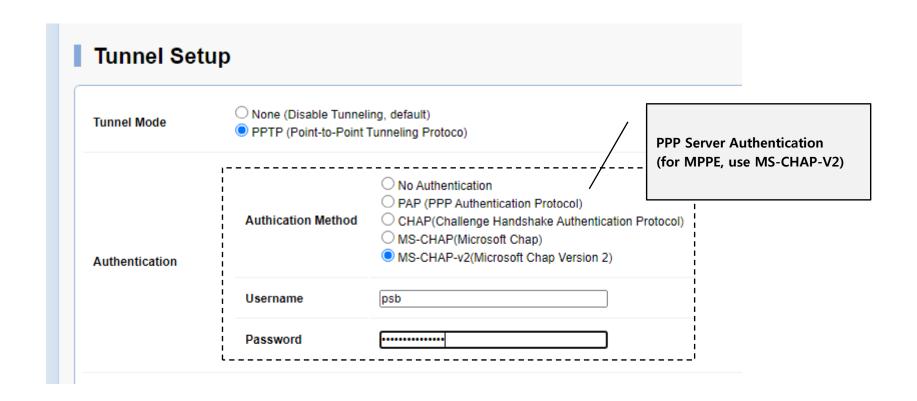

# Private IP Service Configuration Example (1/2)

# Private IP Service Operation

- PSB Device
  - Has PPTP Client Function
  - Set fixed Tunneling IP Address
- PSB Manager
  - Add Device using PPTP Tunneling IP Address
  - Set up routing for PPTP client access
  - Send/Recv Packet through PPTP server