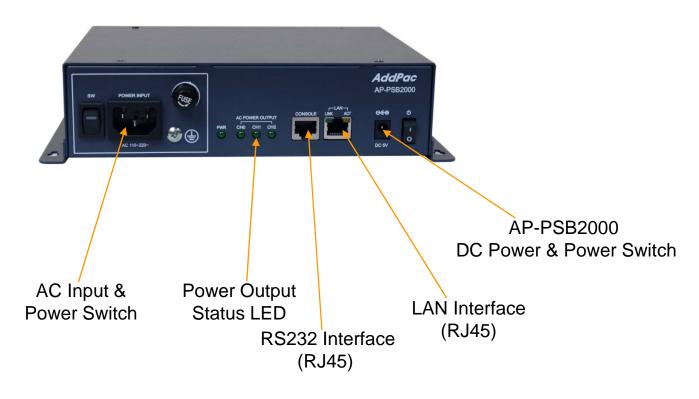

#### Front Side

- RISC Microprocessor Computing Power
- Status LED Support
- Power Control Interface
  - One(1) AC Input
  - Three(3) AC Output
- Network Interface
  - One(1) 10/100Mbps Fast Ethernet (RJ45)
  - One(1) RS-232C Interface (RJ45)

#### **Product Overview**

- IP based Remote Power ON/OFF Controller
- LED Light On/Off Control for CCTV Camera at Night Time
- Remote CCTV Backlight Control Solution for Unmanned Security Zone
- AddPac Integrated Security Management System Solution
- Power Control Port
  - One(1) AC Power Input
  - Three(3) AC Power Output (Manual Power On/Off Switch)
- Network Interface
  - One(1) 10/100Mbps Fast Ethernet Interface
  - One(1) RS232C Interface
- Firmware Upgradeable Architecture(FTP, TFTP)
- Smart Web Manager Support