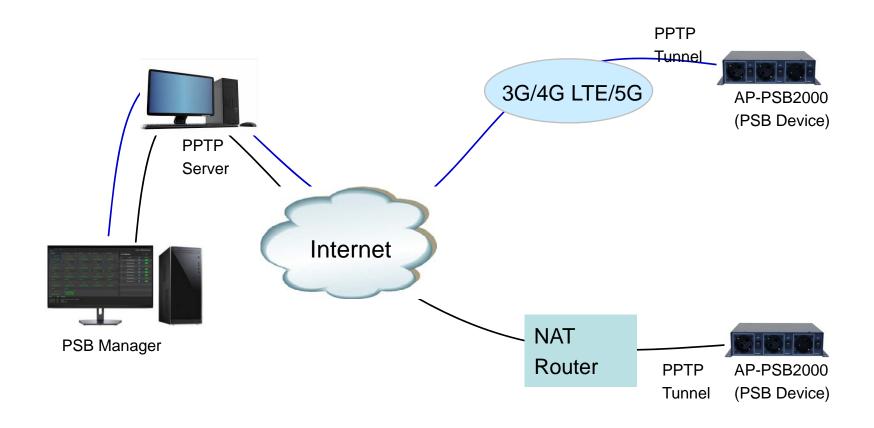

# Network Diagram

#### Private IP Service Overview

- PSB Device is located at
  - Located at Mobile Network (3G, 4G, 5G)
  - Located at the behind of the NAT router

- PSB Manager is
  - Located at Public Network (has Public IP Address)
  - Support PPTP Server or
  - Access PSB Device through external PPTP server

# Private IP Service Operation

- PSB Device
  - Has PPTP Client Function
  - Set fixed Tunneling IP Address
- PSB Manager
  - Add Device using PPTP Tunneling IP Address
  - Set up routing for PPTP client access
  - Send/Recv Packet through PPTP server