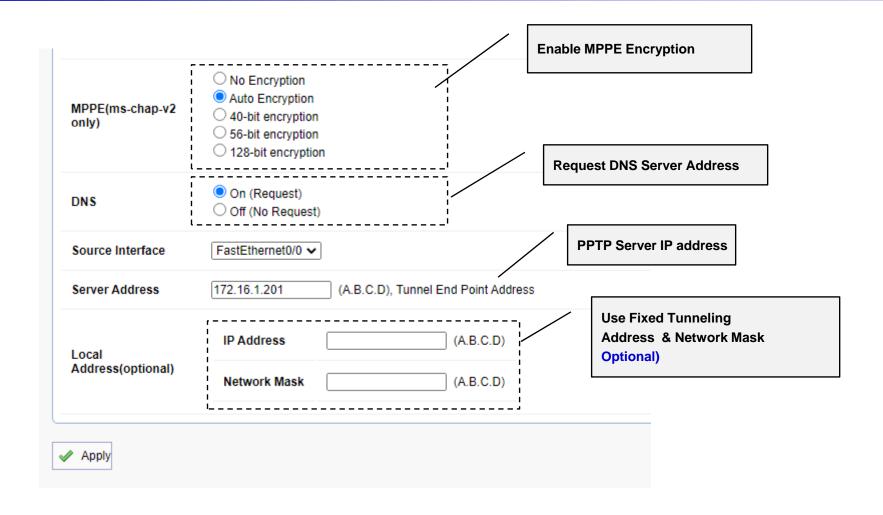

# Private IP Service Configuration Example (2/2)

# Private IP Service Operation

- PSB Device
  - Has PPTP Client Function
  - Set fixed Tunneling IP Address
- PSB Manager
  - Add Device using PPTP Tunneling IP Address
  - Set up routing for PPTP client access
  - Send/Recv Packet through PPTP server