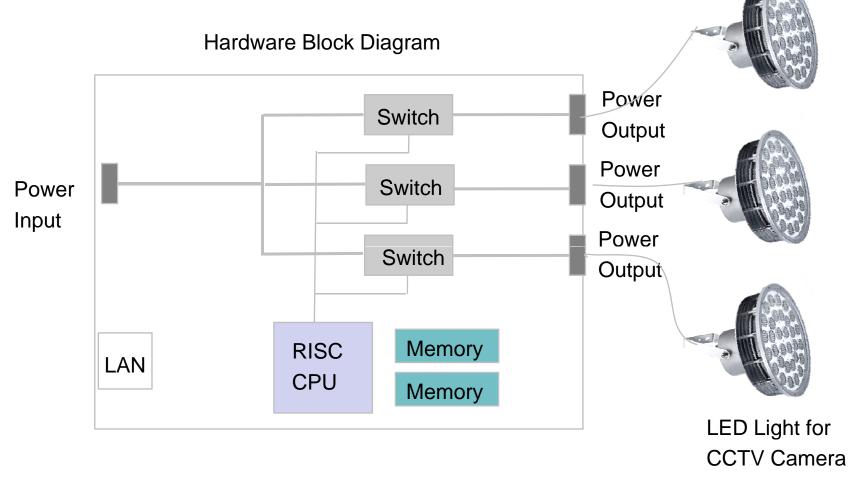

RISC CPU

AP-PSB2000 IP Power Switching Box for LED Light Power Control

- RISC Microprocessor Computing Power
- Status LED Support
- Power Control Interface
  - One(1) AC Input
  - Three(3) AC Output
- Network Interface
  - One(1) 10/100Mbps Fast Ethernet (RJ45)
  - One(1) RS-232C Interface (RJ45)

AP-PSB2000 IP Power Switching Box for LED Light Power Control

AddPac

RISC

CPU

AP-PSB2000 IP Power Switching Box for LED Light Power Control