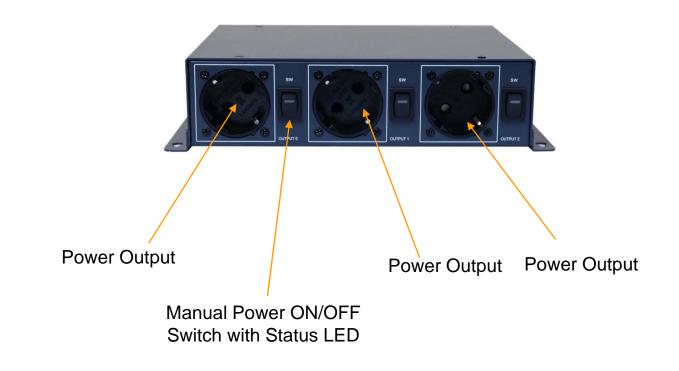

#### Front Side

AddPac

RISC

CPU

AP-PSB2000 IP Power Switching Box for LED Light Power Control

#### **Product** Overview

AP-PSB2000 IP Power Switching Box for LED Light Power Control

- IP based Remote LED Power ON/OFF Controller
- LED Light On/Off Control for CCTV Camera at Night Time
- Remote CCTV Backlight Control Solution for Unmanned Security Zone
- AddPac Integrated Security Management System Solution
- Power Control Port
  - One(1) AC Power Input
  - Three(3) AC Power Output (Manual Power On/Off Switch)
- Network Interface
  - One(1) 10/100Mbps Fast Ethernet Interface
  - One(1) RS232C Interface
- Firmware Upgradeable Architecture(FTP, TFTP)
- Smart Web Manager Support

RISC CPU

AP-PSB2000 IP Power Switching Box for LED Light Power Control

- RISC Microprocessor Computing Power
- Status LED Support
- Power Control Interface
  - One(1) AC Input
  - Three(3) AC Output
- Network Interface
  - One(1) 10/100Mbps Fast Ethernet (RJ45)
  - One(1) RS-232C Interface (RJ45)