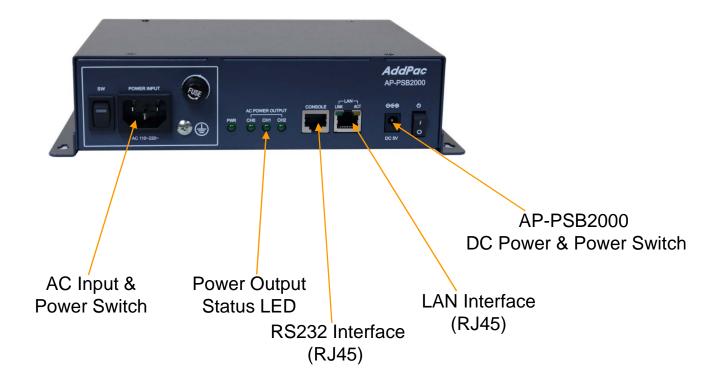

#### Front Side

AddPac

RISC

CPU

AP-PSB2000 IP Power Switching Box for LED Light Power Control

#### Rear Side

RISC

CPU