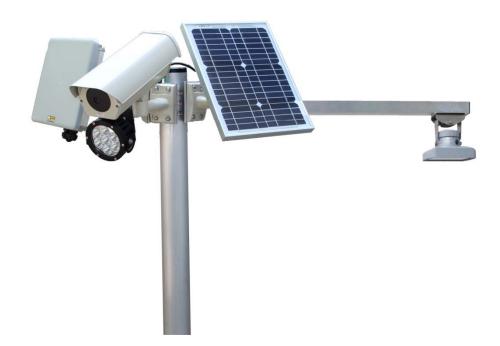

#### **Product** Overview

AP-PSB2000 IP Power Switching Box for LED Light Power Control

- IP based Remote LED Power ON/OFF Controller
- LED Light On/Off Control for CCTV Camera at Night Time
- Remote CCTV Backlight Control Solution for Unmanned Security Zone
- AddPac Integrated Security Management System Solution
- Power Control Port
  - One(1) AC Power Input
  - Three(3) AC Power Output (Manual Power On/Off Switch)
- Network Interface
  - One(1) 10/100Mbps Fast Ethernet Interface
  - One(1) RS232C Interface
- Firmware Upgradeable Architecture(FTP, TFTP)
- Smart Web Manager Support