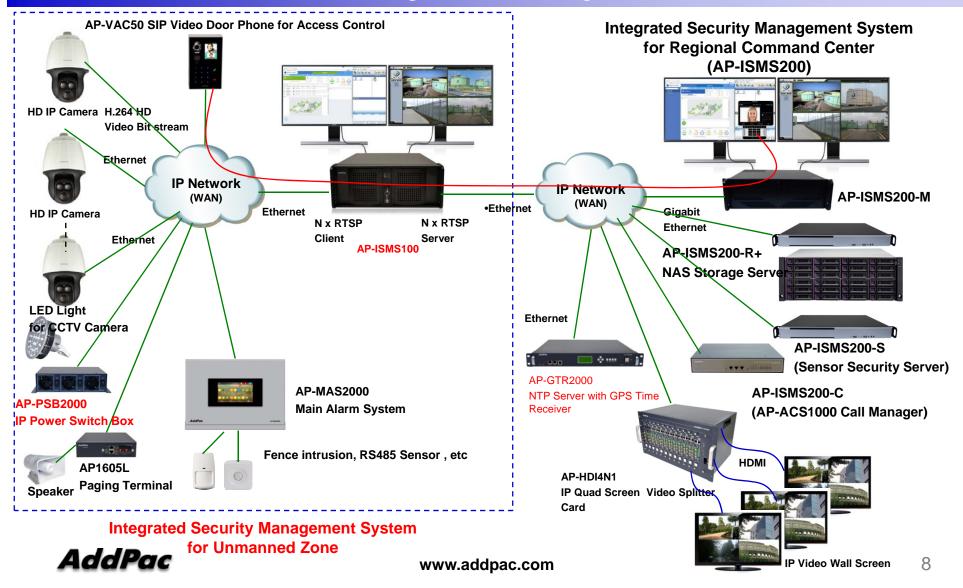

#### **Network Diagram**

#### AP-PSB2000 IP Power Switching Box for LED Light Power Control