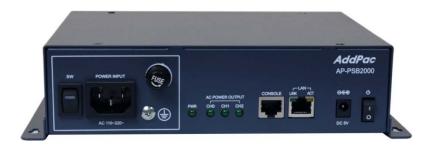

#### **Product** Overview

AP-PSB2000 IP Power Switching Box for LED Light Power Control

- IP based Remote LED Power ON/OFF Controller
- LED Light On/Off Control for CCTV Camera at Night Time
- Remote CCTV Backlight Control Solution for Unmanned Security Zone
- AddPac Integrated Security Management System Solution
- Power Control Port
  - One(1) AC Power Input
  - Three(3) AC Power Output (Manual Power On/Off Switch)
- Network Interface
  - One(1) 10/100Mbps Fast Ethernet Interface
  - One(1) RS232C Interface
- Firmware Upgradeable Architecture(FTP, TFTP)
- Smart Web Manager Support

RISC CPU

AP-PSB2000 IP Power Switching Box for LED Light Power Control

- RISC Microprocessor Computing Power
- Status LED Support
- Power Control Interface
  - One(1) AC Input
  - Three(3) AC Output
- Network Interface
  - One(1) 10/100Mbps Fast Ethernet (RJ45)
  - One(1) RS-232C Interface (RJ45)