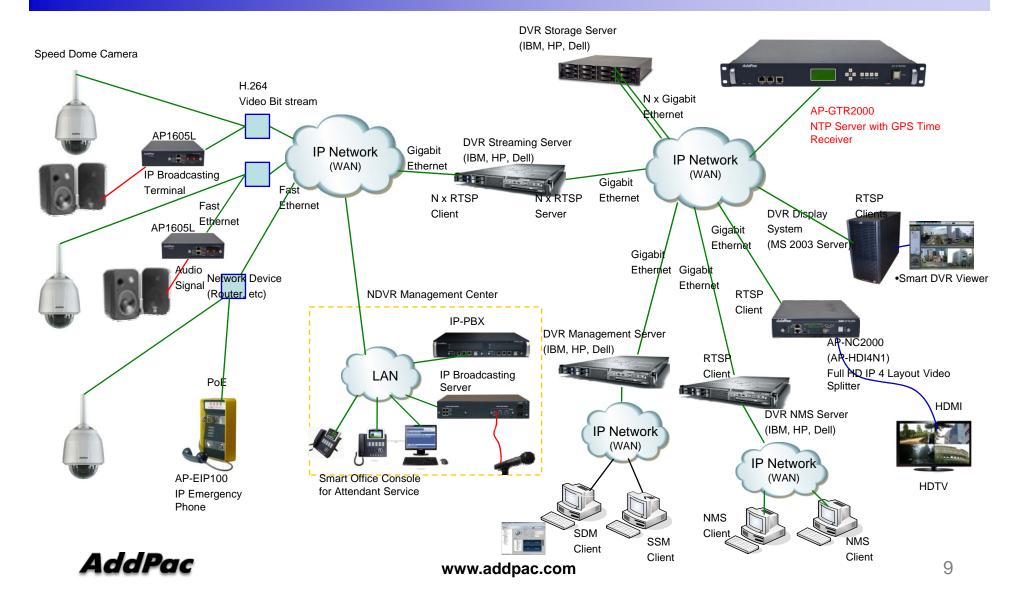

erface



AP-GTR2000 NTP Server with GPS Time Receiver



- RISC Microprocessor Computing Power
- High-end GPS Module Hardware Architecture
- One(1) Module Slot for GPS Module
- LCD Display at Front Side
- Blue LAMP
- Two(2) 10/100Mbps Fast Ethernet Interface
- Dual(2) DB-9 RS232C Interface
- Internal Power Supply
- Rack Mount Bracket (Option)
- GPS Antenna (Option)
- Option Module : AP-GPS-RS232
  - Two(2) DB-9 RS232C Interface Port
  - GPS Antenna Interface Port



RISC CPU High-end GPS

AP-GTR2000 NTP Server with GPS Time Receiver

#### Front Side







AP-GTR2000 NTP Server with GPS Time Receiver

#### **Back Side**





RISC CPU High-end GPS

AP-GTR2000 NTP Server with GPS Time Receiver

#### **GPS** Antenna





## Network Diagram

#### AP-GTR2000 NTP Server with GPS Time Receiver



## Ordering Information

AP-GTR2000 NTP Server with GPS Time Receiver

#### AP-GTR2000 NTP Server with GPS Time Receiver Hardware

- AP-GTR2000 Main Body
- RISC Microprocessor with GPS Module
- Option : AP-GPS-RS232 Module
- Including Network Cable Set & Power Supply, etc.
- Built-in APOS Internetworking Software for AP-GTR2000
- Including 1 Year Hardware Warranty
- Product Documents
  - Install and Operation Guide (PDF)
- Pricing
  - AddPac Technology Regional Sales Manager
  - Authorized Sales and Marketing Representatives
  - Please Contact www.addpac.com



## Thank you!

# AddPac Technology Co., Ltd. Sales and Marketing

Phone +82.2.568.3848 (KOREA) FAX +82.2.568.3847 (KOREA) E-mail sales@addpac.com

www.addpac.com