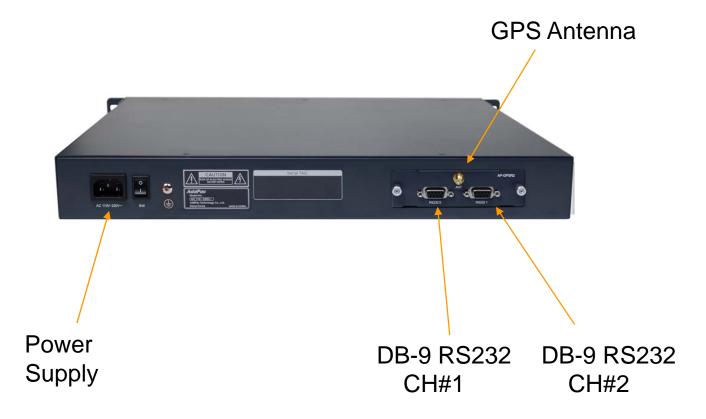

#### **Back Side**

RISC CPU High-end GPS

AP-GTR2000 NTP Server with GPS Time Receiver

#### **GPS** Antenna

#### **High Performance Embedded NTP Server Solution**

RS232C (RJ45) Console Interface Support for Command Line Interface

AP-GTR2000 NTP Server with GPS Time Receiver

- RISC Microprocessor Computing Power
- High-end GPS Module Hardware Architecture
- One(1) Module Slot for GPS Module
- LCD Display at Front Side
- Blue LAMP
- Two(2) 10/100Mbps Fast Ethernet Interface
- Dual(2) DB-9 RS232C Interface
- Internal Power Supply
- Rack Mount Bracket (Option)
- GPS Antenna (Option)
- Option Module : AP-GPS-RS232
  - Two(2) DB-9 RS232C Interface Port
  - GPS Antenna Interface Port