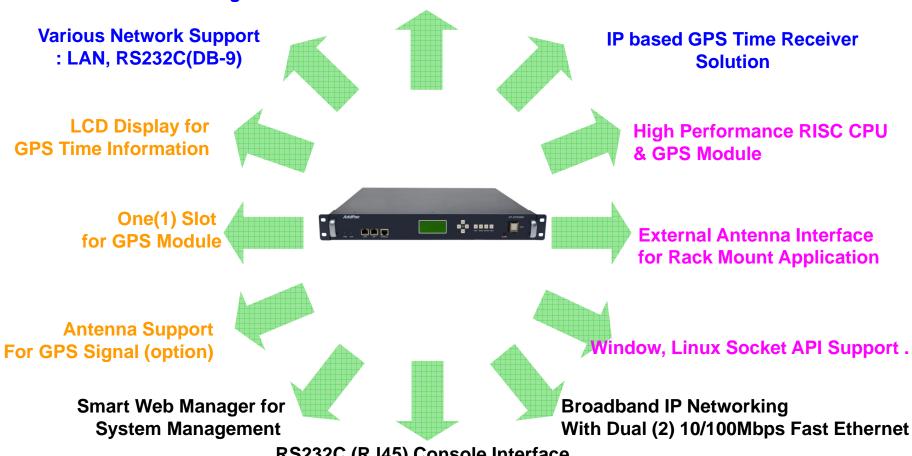

#### AP-GTR2000 NTP Server with GPS Time Receiver

- Embedded NTP Server with GPS Time Receiver Module
- Linux Operating System
- High Performance GPS Time Receiver Terminal Solution
- IP based GPS Time Receiver (Location Free, etc)
- Dual RS232 Port for GPS Time Information Transmission
- LCD Display for GPS Time Information
- External Antenna Interface Support
- High Performance Antenna Support for GPS Signal
- Blue LAMP for Device Status
- Smart Web Manager for System Configuration & Management
- Window, Linux Simple Socket API Program Support
- Firmware Upgradeable Architecture

#### **High Performance Embedded NTP Server Solution**

RS232C (RJ45) Console Interface Support for Command Line Interface

AP-GTR2000 NTP Server with GPS Time Receiver

- RISC Microprocessor Computing Power
- High-end GPS Module Hardware Architecture
- One(1) Module Slot for GPS Module
- LCD Display at Front Side
- Blue LAMP
- Two(2) 10/100Mbps Fast Ethernet Interface
- Dual(2) DB-9 RS232C Interface
- Internal Power Supply
- Rack Mount Bracket (Option)
- GPS Antenna (Option)
- Option Module : AP-GPS-RS232
  - Two(2) DB-9 RS232C Interface Port
  - GPS Antenna Interface Port