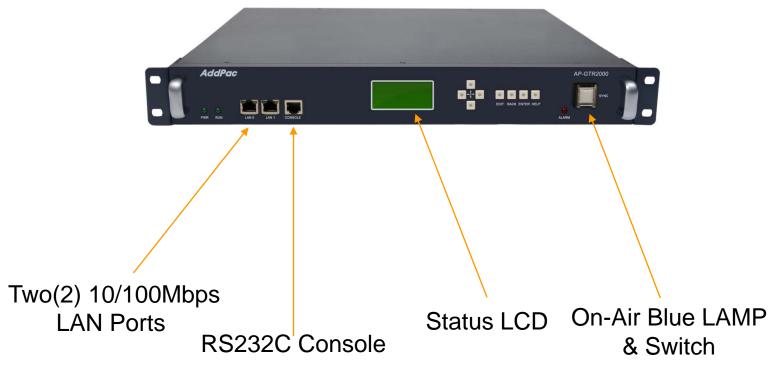

#### Front Side

AP-GTR2000 NTP Server with GPS Time Receiver

#### **High Performance Embedded NTP Server Solution**

RS232C (RJ45) Console Interface Support for Command Line Interface

AP-GTR2000 NTP Server with GPS Time Receiver

- RISC Microprocessor Computing Power
- High-end GPS Module Hardware Architecture
- One(1) Module Slot for GPS Module
- LCD Display at Front Side
- Blue LAMP
- Two(2) 10/100Mbps Fast Ethernet Interface
- Dual(2) DB-9 RS232C Interface
- Internal Power Supply
- Rack Mount Bracket (Option)
- GPS Antenna (Option)
- Option Module : AP-GPS-RS232
  - Two(2) DB-9 RS232C Interface Port
  - GPS Antenna Interface Port