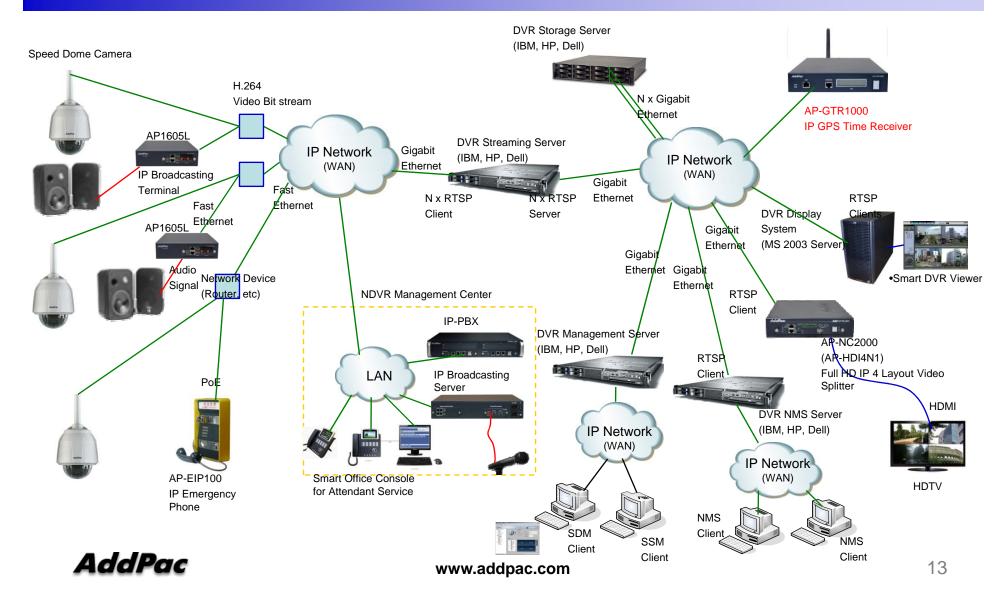

User Authentication Supports (PAP & CHAP)

#### Operation & Managements

- System Performance Analysis for Process, CPU, Connection Interface
- Debugging, System Auditing, and Diagnostics Support
- System Booting and Auto-rebooting with Watchdog Feature
- System Managements with Data Logging
- IP Traffic Statistics with Accounting



#### AP-GTR1000 IP based GPS Time Receiver Terminal

#### Network Protocols

- DHCP Server & Relay Functions
- Network Address Translation (NAT) Function
- Port Address Translation (PAT) Function
- Transparent Bridging (IEEE Standard) Function
  - Spanning Tree Bridging Protocol Support
  - Remote Bridging Support
  - Concurrent Routing and Bridging Support
- Cisco Style Command Line Interface (CLI)
- Network time Protocol (NTP) Support



## Network Diagram



## Ordering Information

AP-GTR1000 IP based GPS Time Receiver Terminal

#### AP-GTR1000 GPS Time Receiver Terminal Hardware

- AP-GTR1000 Main Body
- RISC Microprocessor with GPS Module
- Option : AP-GPS-RS232 Module
- Including Network Cable Set & Power Supply, etc.
- Built-in APOS Internetworking Software for AP-GTR1000
- Including 1 Year Hardware Warranty
- Product Documents
  - Install and Operation Guide (PDF)
- Pricing
  - AddPac Technology Regional Sales Manager
  - Authorized Sales and Marketing Representatives
  - Please Contact www.addpac.com



## Thank you!

# AddPac Technology Co., Ltd. Sales and Marketing

Phone +82.2.568.3848 (KOREA) FAX +82.2.568.3847 (KOREA) E-mail sales@addpac.com