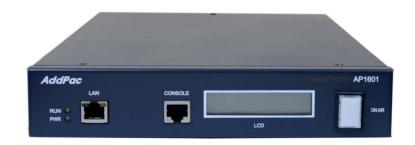

# AP-GTR1000 IP GPS Time Receiver Terminal

High Performance IP GPS Time Receiver Terminal Solution





AddPac Technology

Sales and Marketing

## Contents

- Product Overview
- Product Highlight
- Hardware Specification
- APOS<sup>TM</sup> Service Features
- Network Diagram
- Ordering Information





## **Product Overview**

- High Performance GPS Time Receiver Terminal Solution
- IP based GPS Time Receiver (Location Free, etc)
- Dual RS232 Port for GPS Time Information Transmission
- LCD Display for GPS Time Information
- External Antenna Interface Support
- Various Antenna Support for GPS Signal
- Blue LAMP for Device Status
- Smart Web Manager for System Configuration & Management
- Window, Linux Simple Socket API Program Support
- Firmware Upgradeable Architecture
- Broadcasting Solution with Outstanding Network Service Capability



## **Product Highlights**

AP-GTR1000 IP based G