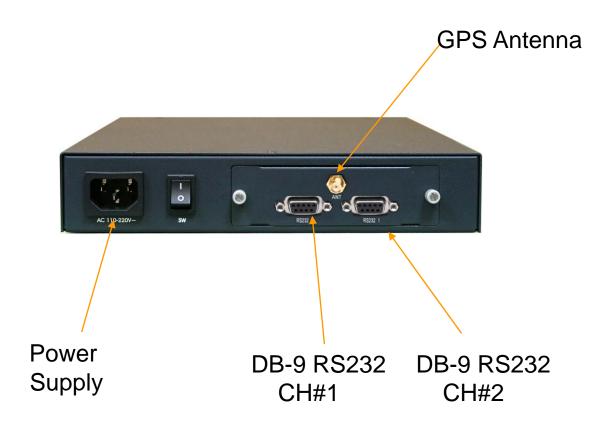

#### **Back Side**

AP-GTR1000 IP based GPS Time Receiver Terminal

#### **High Performance GPS Time Receiver Terminal**

RS232C (RJ45) Console Interface Support for Command Line Interface

RISC High-end GPS

- RISC Microprocessor Computing Power
- High-end GPS Module Hardware Architecture
- One(1) Module Slot for GPS Module
- LCD Display at Front Side
- Blue LAMP
- One(1) 10/100Mbps Fast Ethernet Interface
- Dual(2) DB-9 RS232C Interface
- Internal Power Supply
- Rack Mount Bracket (Option)
- GPS Antenna (Option)
- Option Module : AP-GPS-RS232
  - Two(2) DB-9 RS232C Interface Port
  - GPS Antenna Interface Port