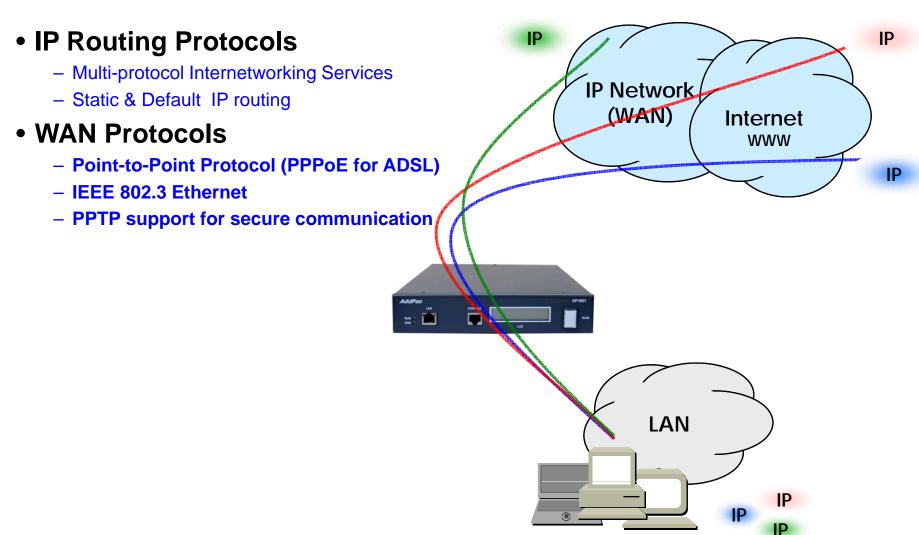

#### Network Protocols

- DHCP Server & Relay Functions
- Network Address Translation (NAT) Function
- Port Address Translation (PAT) Function
- Transparent Bridging (IEEE Standard) Function
  - Spanning Tree Bridging Protocol Support
  - Remote Bridging Support
  - Concurrent Routing and Bridging Support
- Cisco Style Command Line Interface (CLI)
- Network time Protocol (NTP) Support