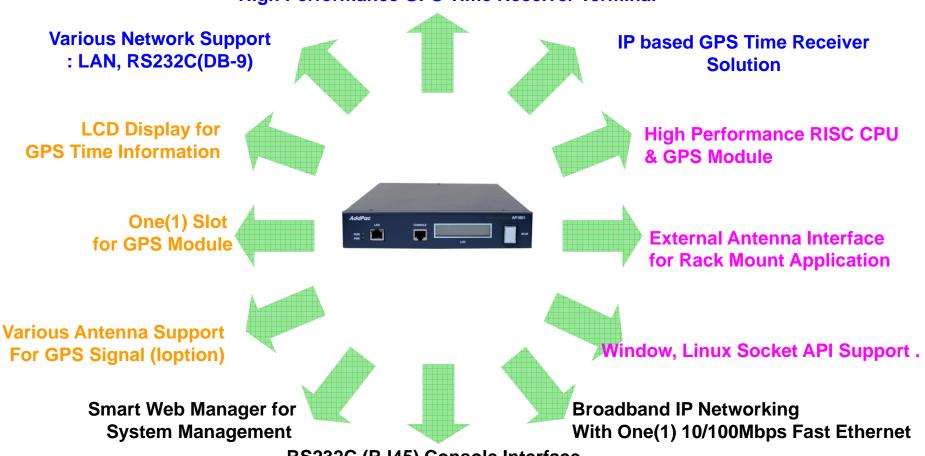

## **Product Overview**

- High Performance GPS Time Receiver Terminal Solution
- IP based GPS Time Receiver (Location Free, etc)
- Dual RS232 Port for GPS Time Information Transmission
- LCD Display for GPS Time Information
- External Antenna Interface Support
- Various Antenna Support for GPS Signal
- Blue LAMP for Device Status
- Smart Web Manager for System Configuration & Management
- Window, Linux Simple Socket API Program Support
- Firmware Upgradeable Architecture
- Broadcasting Solution with Outstanding Network Service Capability

#### **High Performance GPS Time Receiver Terminal**

RS232C (RJ45) Console Interface Support for Command Line Interface

RISC High-end GPS

- RISC Microprocessor Computing Power
- High-end GPS Module Hardware Architecture
- One(1) Module Slot for GPS Module
- LCD Display at Front Side
- Blue LAMP
- One(1) 10/100Mbps Fast Ethernet Interface
- Dual(2) DB-9 RS232C Interface
- Internal Power Supply
- Rack Mount Bracket (Option)
- GPS Antenna (Option)
- Option Module : AP-GPS-RS232
  - Two(2) DB-9 RS232C Interface Port
  - GPS Antenna Interface Port