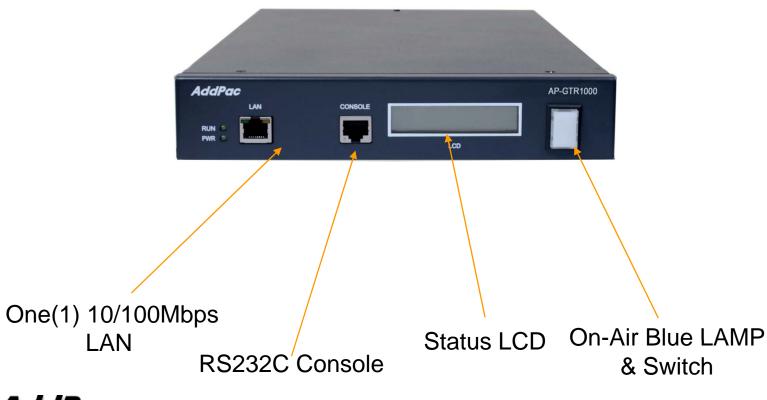

#### **High Performance GPS Time Receiver Terminal**

RS232C (RJ45) Console Interface Support for Command Line Interface

RISC High-end GPS

- RISC Microprocessor Computing Power
- High-end GPS Module Hardware Architecture
- One(1) Module Slot for GPS Module
- LCD Display at Front Side
- Blue LAMP
- One(1) 10/100Mbps Fast Ethernet Interface
- Dual(2) DB-9 RS232C Interface
- Internal Power Supply
- Rack Mount Bracket (Option)
- GPS Antenna (Option)
- Option Module : AP-GPS-RS232
  - Two(2) DB-9 RS232C Interface Port
  - GPS Antenna Interface Port

#### Front Side

AP-GTR1000 IP based GPS Time Receiver Terminal