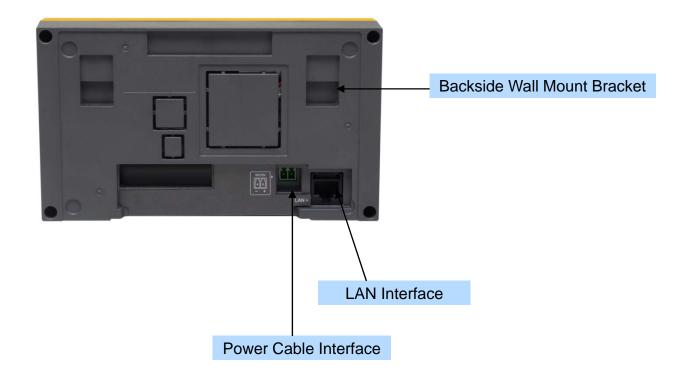

# Hardware Specification

AP-ICS100 Emergency IP Call System

#### **Back Side**