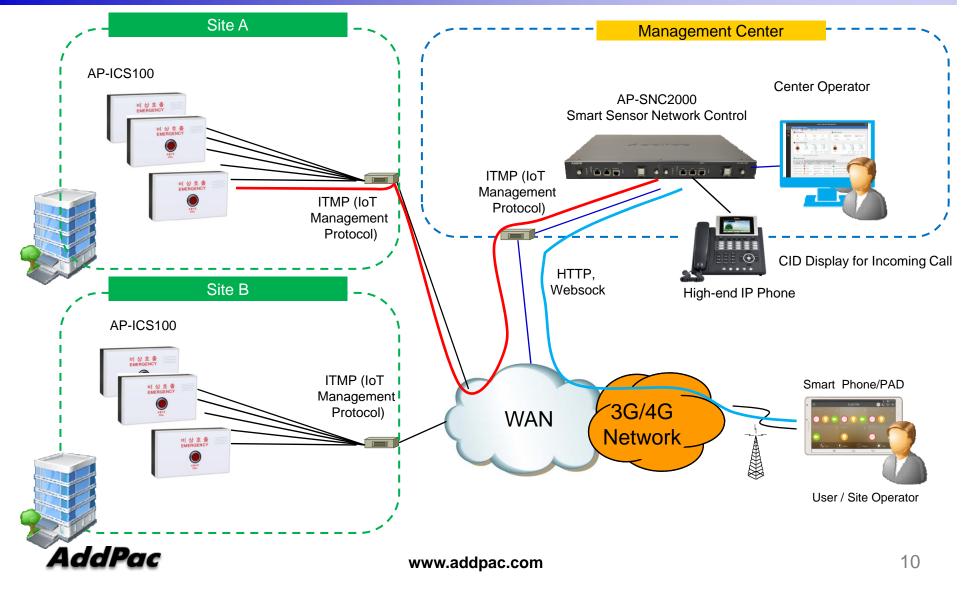

essions
  - PPP User Authentication Supports (PAP & CHAP)
- Operation & Managements
  - System Performance Analysis for Process, CPU, Connection Interface
  - Debugging, System Auditing, and Diagnostics Support
  - System Booting and Auto-rebooting with Watchdog Feature
  - System Managements with Data Logging
  - IP Traffic Statistics with Accounting



#### **Network Service and Features**

- Network Managements
  - DHCP Server & Relay Functions
  - Network Address Translation (NAT) Function
  - Port Address Translation (PAT) Function
  - Transparent Bridging (IEEE Standard) Function
    - Spanning Tree Bridging Protocol Support
    - Remote Bridging Support
    - Concurrent Routing and Bridging Support
  - Network time Protocol (NTP) Support

#### **Emergency Call Center Application**



## **Ordering Information**

- AP-ICS100 Emergency IP Call System Hardware
  - AP-ICS100 Emergency IP Call System Main Body
  - RISC Microprocessor with Embedded DSP Architecture
  - Internal Speaker
  - Emergency Call Button with Back Light LED
  - One(1) 10/100Mbps Fast Ethernet
- Built-in APOS Internetworking Software for AP-ICS100
- Including 1 Year Hardware Warranty
- Product Documents
  - Install and Operation Guide (PDF)
- Pricing
  - AddPac Technology Regional Sales Manager
  - Authorized Sales and Marketing Representatives
  - Please Contact www.addpac.com



# Thank you!

## AddPac Technology Co., Ltd. Sales and Marketing

Phone +82.2.568.3848 (KOREA) FAX +82.2.568.3847 (KOREA) E-mail sales@addpac.com