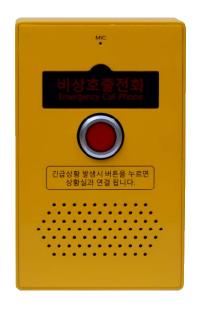

### **Product Highlights**

AP-EIP60L Emergency Call IP Phone

### Front Side

AP-EIP60L Emergency Call IP Phone