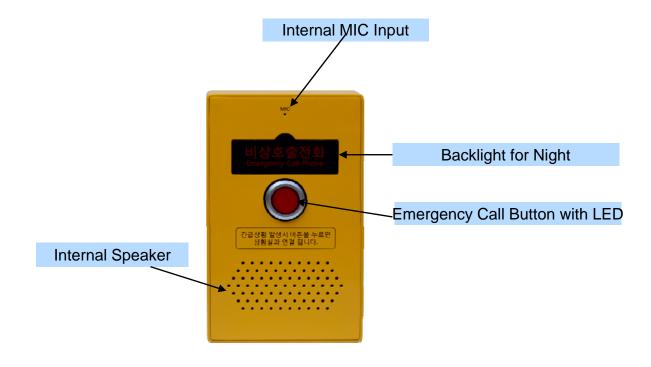

### Front Side

AP-EIP60L Emergency Call IP Phone

### Multimedia Service

- RISC+DSP Microprocessor Computing Power
- Audio and Voice Interface
  - Internal MIC
  - Internal Speaker
- Emergency Call Button & LAMP
- Network Interface
  - One(1) 10/100Mbps Fast Ethernet
- Power Supply
  - Power over Ethernet (Option)
  - External Power Adaptor