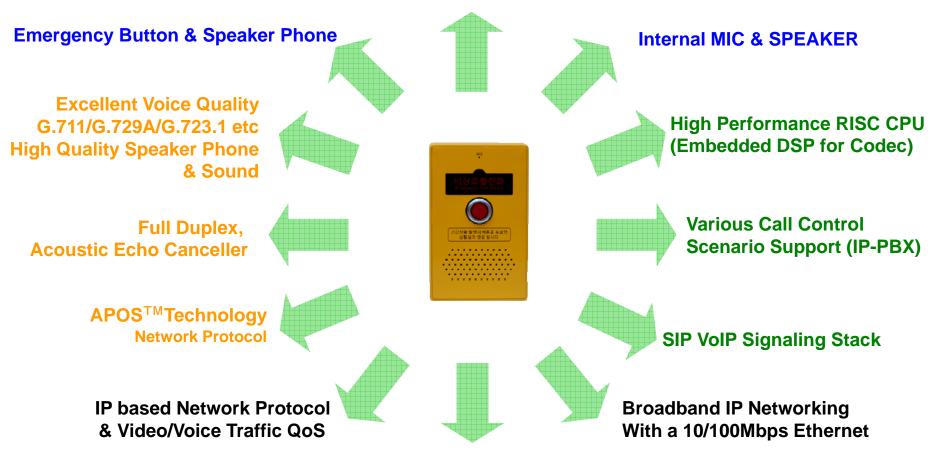

### Multimedia Service

- RISC+DSP Microprocessor Computing Power
- Audio and Voice Interface
  - Internal MIC
  - Internal Speaker
- Emergency Call Button & LAMP
- Network Interface
  - One(1) 10/100Mbps Fast Ethernet
- Power Supply
  - Power over Ethernet (Option)
  - External Power Adaptor

#### AP-EIP60L Emergency Call IP Phone

- Built-in AddPac APOS Internetworking Software
  - Scalability, Functionality, and Stability Features
  - Audio Traffic QoS Control
- Programmable Video, Audio, and Voice Services
  - Audio, and Voice Codec
- Firmware Upgradeable Architecture
- Industry Standard IP based Network Protocol Features