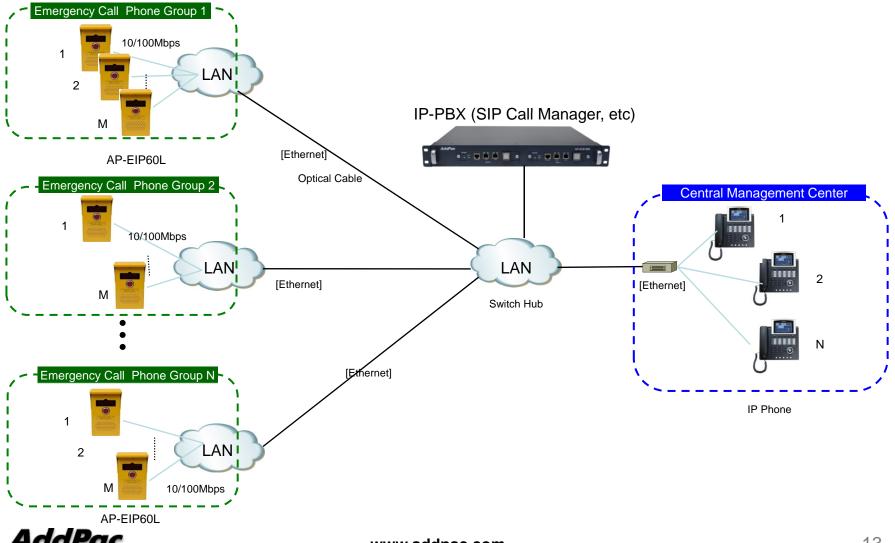

rts (PAP & CHAP)
- Operation & Managements
  - System Performance Analysis for Process, CPU, Connection Interface
  - Debugging, System Auditing, and Diagnostics Support
  - System Booting and Auto-rebooting with Watchdog Feature
  - System Managements with Data Logging
  - IP Traffic Statistics with Accounting



### Network Service and Features

- Network Managements
  - DHCP Server & Relay Functions
  - Network Address Translation (NAT) Function
  - Port Address Translation (PAT) Function
  - Transparent Bridging (IEEE Standard) Function
    - Spanning Tree Bridging Protocol Support
    - Remote Bridging Support
    - Concurrent Routing and Bridging Support
  - Cisco Style Command Line Interface (CLI)
  - Network time Protocol (NTP) Support



### **Emergency Call Center Application**



### Ordering Information

- AP-EIP60L Emergency Call IP Phone Hardware
  - AP-EIP60L Emergency Call IP Phone Main Body
  - RISC Microprocessor with Embedded DSP Architecture
  - Internal Speaker, MIC
  - Emergency Call Button
  - One(1) 10/100Mbps Fast Ethernet
- Built-in APOS Internetworking Software for AP-EIP60L
- Including 1 Year Hardware Warranty
- Product Documents
  - Install and Operation Guide (PDF)
- Pricing
  - AddPac Technology Regional Sales Manager
  - Authorized Sales and Marketing Representatives
  - Please Contact www.addpac.com



# Thank you!

# AddPac Technology Co., Ltd. Sales and Marketing

Phone +82.2.568.3848 (KOREA) FAX +82.2.568.3847 (KOREA) E-mail sales@addpac.com