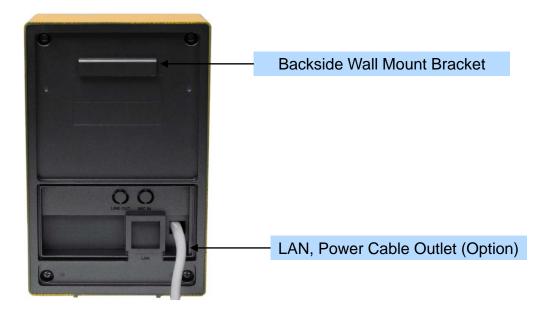

### **Back Side**

www.addpac.com

AP-EIP60L Emergency Call IP Phone

**Power Supply** 

Example