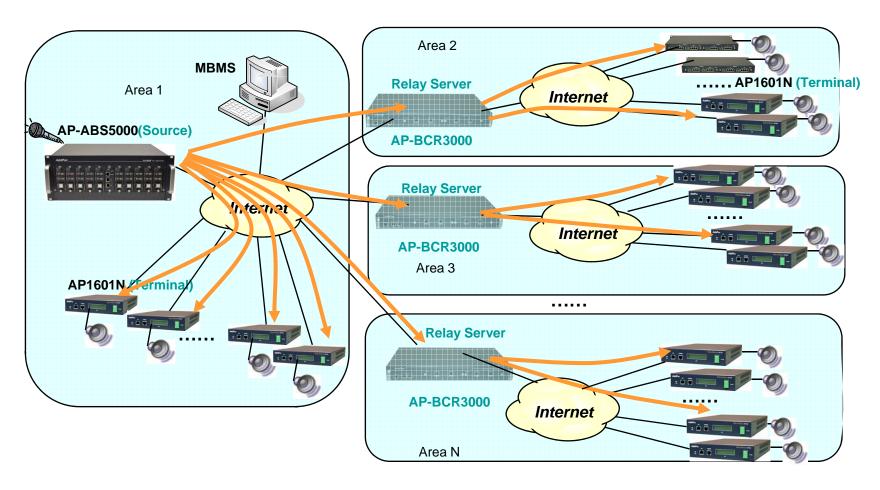

# IP HQ Audio Broadcasting Solution

# Multicast Service Network Diagram

- Multicast protocol based such as IGMP Protocol
- Available to broadcast multi destination with single channel bandwidth

# Unicast Service Network Diagram

AP-ABS5000 IP High Quality Audio Broadcasting Server

#### **Unicasting Service Network**