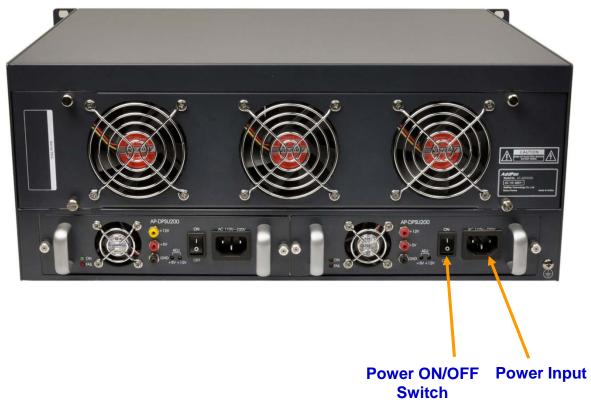

ng with Two(2) 10/100Mbps Fast Ethernet

RS232C Console Interface
Support for Command Line Interface





- RISC Microprocessor Computing Power
- High-end Programmable DSP Hardware Architecture
- Ten(10) Module Slots for Audio Broadcasting Codec Module
- Module Type Dual Power Supply
- High quality Audio and Voice Interface
  - Stereo Audio Input Connector
  - Stereo Audio Output Connector
- Network Interface
  - Two(2) 10/100Mbps Fast Ethernet (RJ45)
  - One(1) RS-232C Interface (RJ45) for Command Line Interface





AP-ABS5000 IP High Quality Audio Broadcasting Server

## **AP-ABS5000 Front Side**





AP-ABS5000 IP High Quality Audio Broadcasting Server

#### **AP-CPU Board**

## AP-N1-HQA1000 Board









AP-ABS5000 IP High Quality Audio Broadcasting Server

## AP-ABS5000 Back Side







AP-ABS5000 IP High Quality Audio Broadcasting Server

## **AP-ABS5000 Audio Modules**

| Audio Module Type<br>(AP-N1-HQA1000)                                | Audio Module Features                                                                            | Maximum Audio Channel in AP-ABS5000      |
|---------------------------------------------------------------------|--------------------------------------------------------------------------------------------------|------------------------------------------|
|                                                                     | 1-Channel Audio In/Out Port                                                                      |                                          |
| LINE IN LINE OUT  O  O  AP-N1-HQA1000  O  AUDIO IN AUDIO OUT  O