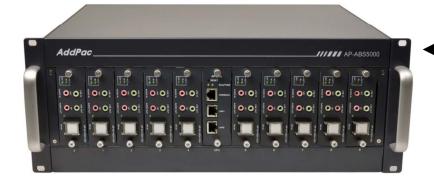

## **AP-ABS5000 Front Side**

AP-ABS5000 IP High Quality Audio Broadcasting Server

## **AP-ABS5000 Audio Modules**

| Audio Module Type<br>(AP-N1-HQA1000)                                | Audio Module Features                                                                            | Maximum Audio Channel in AP-ABS5000      |
|---------------------------------------------------------------------|--------------------------------------------------------------------------------------------------|------------------------------------------|
|                                                                     | 1-Channel Audio In/Out Port                                                                      |                                          |
| LINE IN LINE OUT  O  O  AP-N1-HQA1000  O  AUDIO IN AUDIO OUT  ON AI | Audio IN: MIC, Line IN Audio OUT: Headphone, Line OUT 3.5mm Stereo JACK High Quality Audio Codec | Up to 10 channel = 10 Module x 1 Channel |