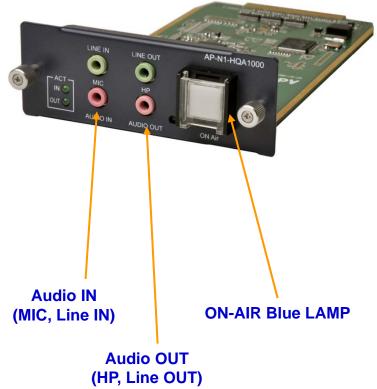

## AP-N1-HQA1000 Board

AP-ABS5000 IP High Quality Audio Broadcasting Server

## **AP-ABS5000 Audio Modules**

| Audio Module Type<br>(AP-N1-HQA1000)                                | Audio Module Features                                                                            | Maximum Audio Channel in AP-ABS5000      |
|---------------------------------------------------------------------|--------------------------------------------------------------------------------------------------|------------------------------------------|
|                                                                     | 1-Channel Audio In/Out Port                                                                      |                                          |
| LINE IN LINE OUT  O  O  AP-N1-HQA1000  O  AUDIO IN AUDIO OUT  ON AI | Audio IN: MIC, Line IN Audio OUT: Headphone, Line OUT 3.5mm Stereo JACK High Quality Audio Codec | Up to 10 channel = 10 Module x 1 Channel |

#### **Connect with 2:1 Stereo Jack**

- •High Quality codec realizes high quality audio service
- •Direct MIC-In/ Headphone In Port for monitoring
- •Real time High Quality Audio Band Broadcasting

Headphone