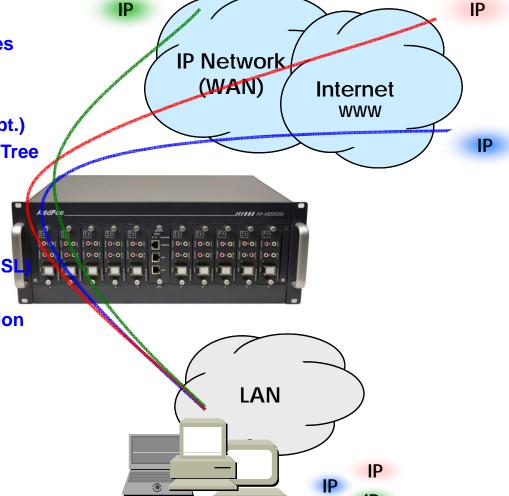

# Unicast Service Network Diagram

AP-ABS5000 IP High Quality Audio Broadcasting Server

#### **Unicasting Service Network**

## • IP Routing Protocols

- Multi-protocol Internetworking Services

- Static & Default IP routing

- RIP v1/v2 (opt.)

- OSPF v2 routing protocols support (opt.)

Transparent Bridging (IEEE Spanning Tree Protocol)

#### WAN Protocols

Point-to-Point Protocol (PPPoE for ADS)

- IEEE 802.3 Ethernet

- PPTP support for secure communication