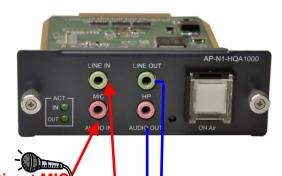

## **AP-ABS5000 Audio Modules**

| Audio Module Type<br>(AP-N1-HQA1000)                                | Audio Module Features                                                                            | Maximum Audio Channel in AP-ABS5000      |
|---------------------------------------------------------------------|--------------------------------------------------------------------------------------------------|------------------------------------------|
|                                                                     | 1-Channel Audio In/Out Port                                                                      |                                          |
| LINE IN LINE OUT  O  O  AP-N1-HQA1000  O  AUDIO IN AUDIO OUT  ON AI | Audio IN: MIC, Line IN Audio OUT: Headphone, Line OUT 3.5mm Stereo JACK High Quality Audio Codec | Up to 10 channel = 10 Module x 1 Channel |

## **AP-HQA Module**

AP-ABS5000 IP High Quality Audio Broadcasting Server

#### **Connect with 2:1 Stereo Jack**

- •High Quality codec realizes high quality audio service
- •Direct MIC-In/ Headphone In Port for monitoring
- •Real time High Quality Audio Band Broadcasting

Headphone