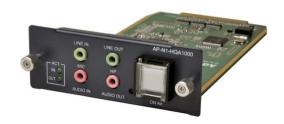

## AP-N1-HQA1000 Board

AP-ABS5000 IP High Quality Audio Broadcasting Server

## **AP-ABS5000 Audio Modules**

| Audio Module Type<br>(AP-N1-HQA1000)                                | Audio Module Features                                                                            | Maximum Audio Channel in AP-ABS5000      |
|---------------------------------------------------------------------|--------------------------------------------------------------------------------------------------|------------------------------------------|
|                                                                     | 1-Channel Audio In/Out Port                                                                      |                                          |
| LINE IN LINE OUT  O  O  AP-N1-HQA1000  O  AUDIO IN AUDIO OUT  ON AI | Audio IN: MIC, Line IN Audio OUT: Headphone, Line OUT 3.5mm Stereo JACK High Quality Audio Codec | Up to 10 channel = 10 Module x 1 Channel |

## **AP-HQA Module**

AP-ABS5000 IP High Quality Audio Broadcasting Server

#### **Connect with 2:1 Stereo Jack**

- •High Quality codec realizes high quality audio service
- •Direct MIC-In/ Headphone In Port for monitoring
- •Real time High Quality Audio Band Broadcasting

Headphone