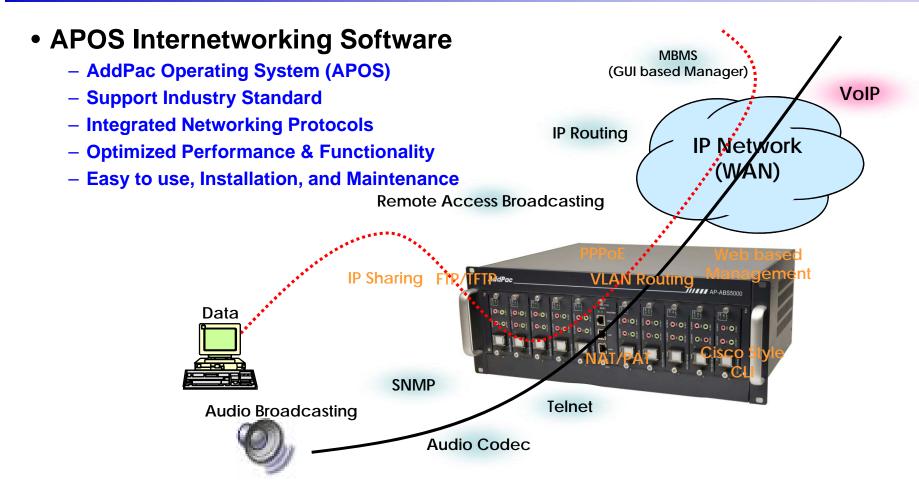

## • IP Routing Protocols

- Multi-protocol Internetworking Services

- Static & Default IP routing

- RIP v1/v2 (opt.)

- OSPF v2 routing protocols support (opt.)

Transparent Bridging (IEEE Spanning Tree Protocol)

#### WAN Protocols

Point-to-Point Protocol (PPPoE for ADS)

- IEEE 802.3 Ethernet

- PPTP support for secure communication

#### Network Managements

- Standard SNMP Agent (MIB v2) Support
- Remote Management using Console, Telnet
- Web based Management using HTTP Server Interface

#### Security Functions

- Standard & Extended IP Access List
- Enable/Disable for Specific Network Protocols
- Multi-level User Account Management
- Auto-disconnect for Telnet/Console Sessions
- PPP User Authentication Supports (PAP & CHAP)

#### Network Protocols

- DHCP Server & Relay Functions
- Network Address Translation (NAT) Function
- Port Address Translation (PAT) Function
- Transparent Bridging (IEEE Standard) Function
  - Spanning Tree Bridging Protocol Support
  - Remote Bridging Support
  - Concurrent Routing and Bridging Support
- Cisco Style Command Line Interface (CLI)
- Network time Protocol (NTP) Support