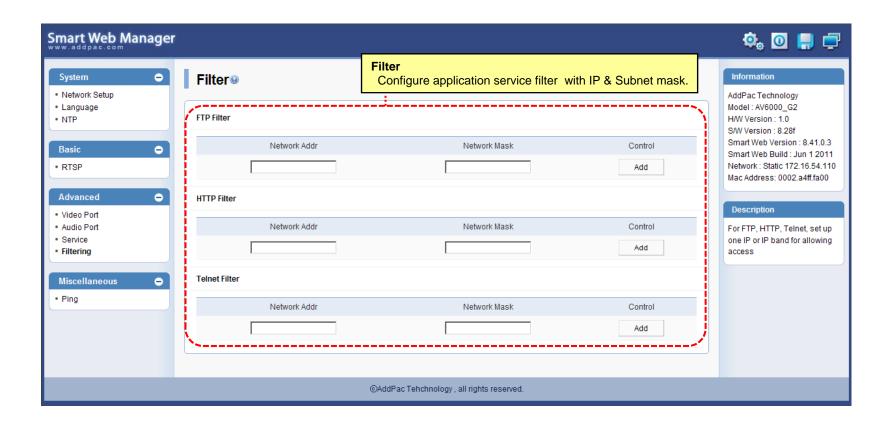

# Smart Web Manager for Full HD Transmission Video Codec AV6000N







AddPac Technology

2014, Sales and Marketing

#### Contents

- Main Page Layout
- System Configuration
  - Network Setup, Language, NAT
- Basic Configuration
  - Audio/Video, RTSP, RTP
- Advanced Configuration
  - Video Port, Audio Port, Service, Filtering
- Miscellaneous Configuration
  - Ping



# Main Page Layout





# System – Network Setup



# System - Language





# System - NTP





#### Basic - Audio/Video





# Basic - RTSP(Server)





# Basic - RTSP(Decoder)





#### Advance – Video Port





#### Advance – Audio Port





#### Advance - Service





# Advance - Filtering





# Advance - Filtering





# Miscellaneous - Ping





#### FULL HD Video Codec

# Thank you!

# AddPac Technology Co., Ltd. Sales and Marketing

Phone +82.2.568.3848 (KOREA) FAX +82.2.568.3847 (KOREA) E-mail sales@addpac.com