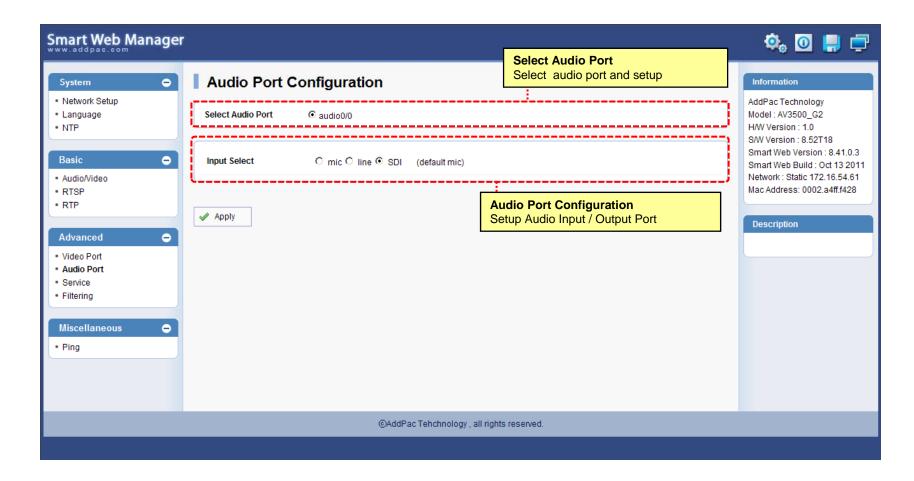

# Smart Web Manager for Full HD Transmission Video Codec AV6000N







AddPac Technology

2014, Sales and Marketing

#### Contents

- Main Page Layout
- System Configuration
  - Network Setup, Language, NAT
- Basic Configuration
  - Audio/Video, RTSP, RTP
- Advanced Configuration
  - Video Port, Audio Port, Service, Filtering
- Miscellaneous Configuration
  - Ping



# Main Page Layout





# System – Network Setup



# System - Language





# System - NTP





#### Basic - Audio/Video





# Basic - RTSP(Server)





# Basic - RTSP(Decoder)





#### Advance – Video Port





#### Advance – Audio Port





#### Advance - Service





# Advance - Filtering





# Advance - Filtering





# Miscellaneous - Ping





#### FULL HD Video Codec

# Thank you!

# AddPac Technology Co., Ltd. Sales and Marketing

Phone +82.2.568.3848 (KOREA) FAX +82.2.568.3847 (KOREA) E-mail sales@addpac.com