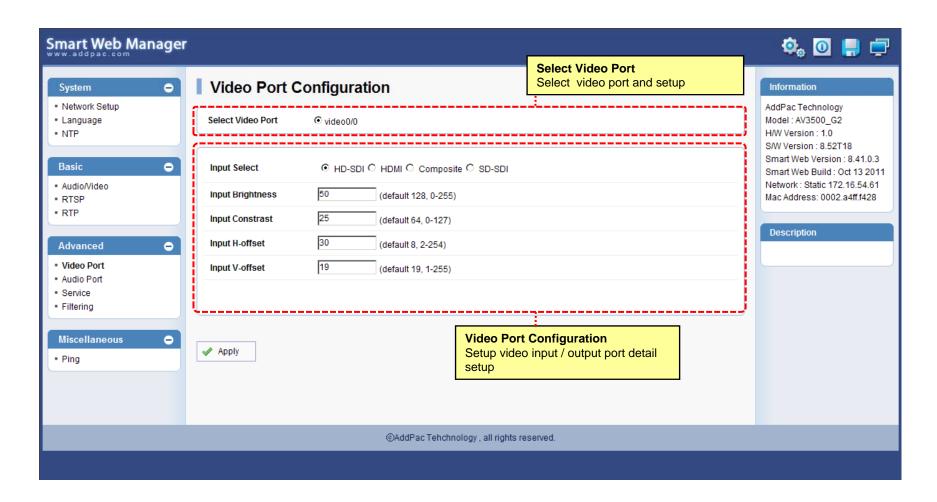

# Smart Web Manager for Full HD Transmission Video Codec AV6000N







AddPac Technology

2014, Sales and Marketing

#### Contents

- Main Page Layout
- System Configuration
  - Network Setup, Language, NAT
- Basic Configuration
  - Audio/Video, RTSP, RTP
- Advanced Configuration
  - Video Port, Audio Port, Service, Filtering
- Miscellaneous Configuration
  - Ping



# Main Page Layout





# System – Network Setup



# System - Language





# System - NTP





#### Basic - Audio/Video





# Basic - RTSP(Server)





# Basic - RTSP(Decoder)





#### Advance – Video Port





#### Advance – Audio Port





#### Advance - Service





# Advance - Filtering





# Advance - Filtering





# Miscellaneous - Ping





#### FULL HD Video Codec

# Thank you!

# AddPac Technology Co., Ltd. Sales and Marketing

Phone +82.2.568.3848 (KOREA) FAX +82.2.568.3847 (KOREA) E-mail sales@addpac.com