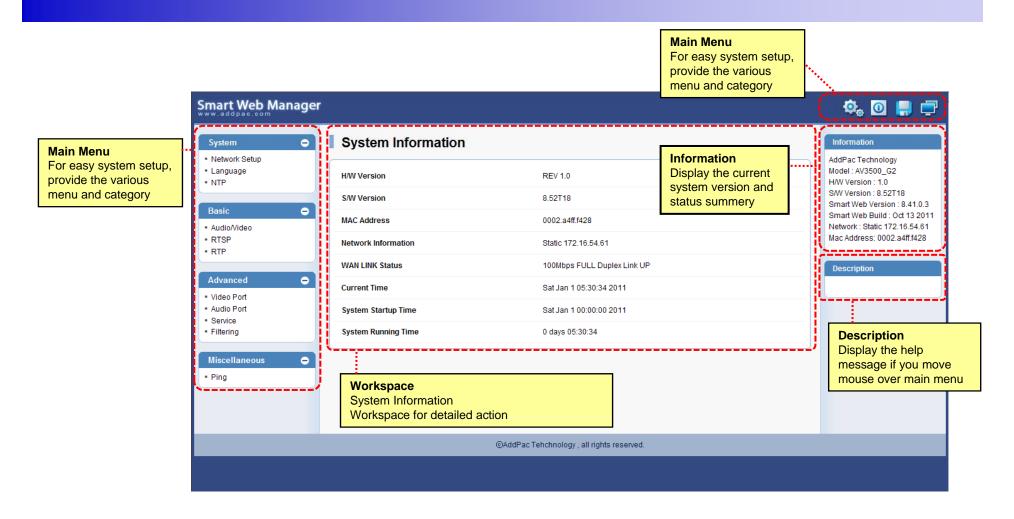

# Smart Web Manager for Full HD Transmission Video Codec AV6000N







AddPac Technology

2014, Sales and Marketing

#### Contents

- Main Page Layout
- System Configuration
  - Network Setup, Language, NAT
- Basic Configuration
  - Audio/Video, RTSP, RTP
- Advanced Configuration
  - Video Port, Audio Port, Service, Filtering
- Miscellaneous Configuration
  - Ping



# Main Page Layout





# System – Network Setup



# System - Language





# System - NTP





#### Basic - Audio/Video





# Basic - RTSP(Server)





# Basic - RTSP(Decoder)





#### Advance – Video Port





#### Advance – Audio Port





#### Advance - Service





# Advance - Filtering





# Advance - Filtering





# Miscellaneous - Ping





#### FULL HD Video Codec

# Thank you!

# AddPac Technology Co., Ltd. Sales and Marketing

Phone +82.2.568.3848 (KOREA) FAX +82.2.568.3847 (KOREA) E-mail sales@addpac.com