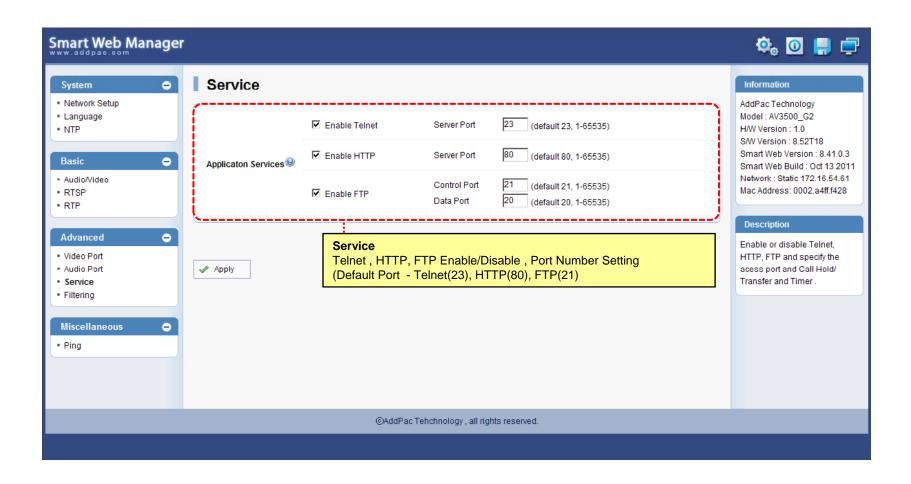

# Smart Web Manager for Full HD Transmission Video Codec AV6000N







AddPac Technology

2014, Sales and Marketing

#### Contents

- Main Page Layout
- System Configuration
  - Network Setup, Language, NAT
- Basic Configuration
  - Audio/Video, RTSP, RTP
- Advanced Configuration
  - Video Port, Audio Port, Service, Filtering
- Miscellaneous Configuration
  - Ping



# Main Page Layout





# System – Network Setup



# System - Language





# System - NTP





#### Basic - Audio/Video





# Basic - RTSP(Server)





# Basic - RTSP(Decoder)





#### Advance – Video Port





#### Advance – Audio Port





#### Advance - Service





# Advance - Filtering





# Advance - Filtering





# Miscellaneous - Ping





#### FULL HD Video Codec

# Thank you!

# AddPac Technology Co., Ltd. Sales and Marketing

Phone +82.2.568.3848 (KOREA) FAX +82.2.568.3847 (KOREA) E-mail sales@addpac.com