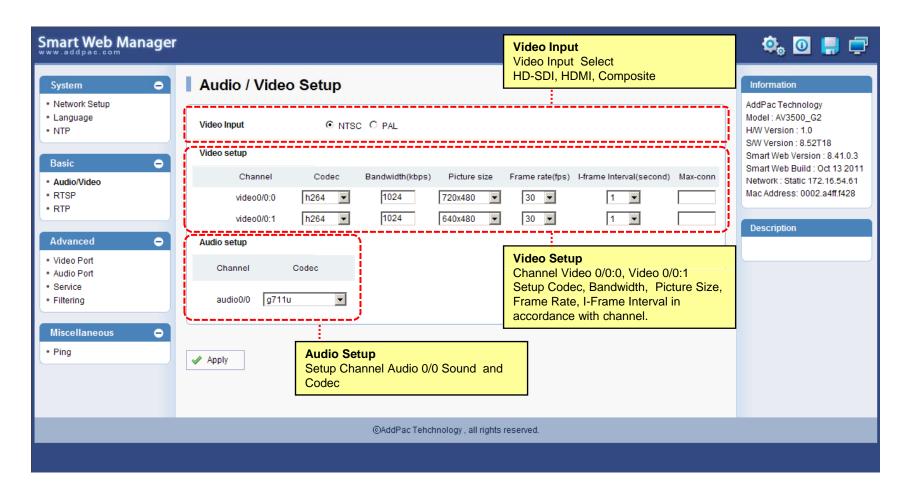

# Smart Web Manager for Full HD Transmission Video Codec AV6000N







AddPac Technology

2014, Sales and Marketing

#### Contents

- Main Page Layout
- System Configuration
  - Network Setup, Language, NAT
- Basic Configuration
  - Audio/Video, RTSP, RTP
- Advanced Configuration
  - Video Port, Audio Port, Service, Filtering
- Miscellaneous Configuration
  - Ping



# Main Page Layout





# System – Network Setup



# System - Language





# System - NTP





#### Basic - Audio/Video





# Basic - RTSP(Server)





# Basic - RTSP(Decoder)





#### Advance – Video Port





#### Advance – Audio Port





#### Advance - Service





# Advance - Filtering





# Advance - Filtering





# Miscellaneous - Ping





#### FULL HD Video Codec

# Thank you!

# AddPac Technology Co., Ltd. Sales and Marketing

Phone +82.2.568.3848 (KOREA) FAX +82.2.568.3847 (KOREA) E-mail sales@addpac.com