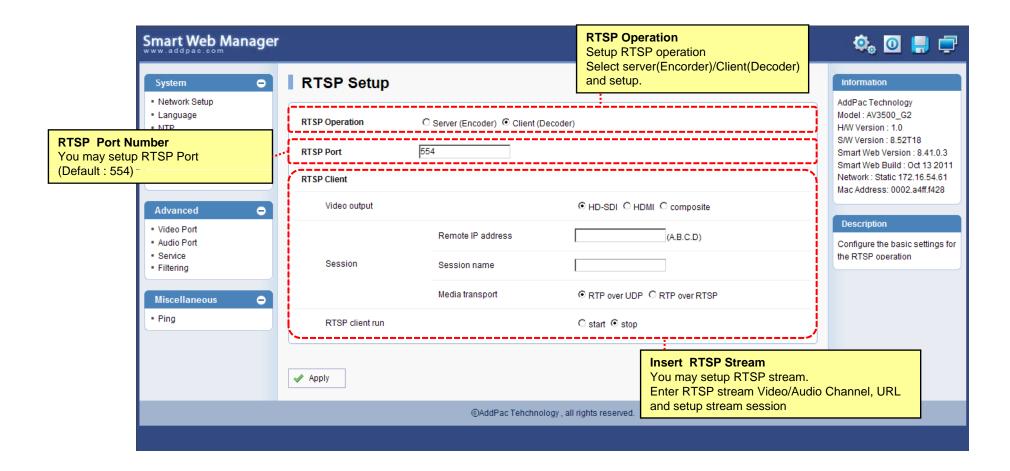

# Smart Web Manager for Full HD Transmission Video Codec AV6000N







AddPac Technology

2014, Sales and Marketing

#### Contents

- Main Page Layout
- System Configuration
  - Network Setup, Language, NAT
- Basic Configuration
  - Audio/Video, RTSP, RTP
- Advanced Configuration
  - Video Port, Audio Port, Service, Filtering
- Miscellaneous Configuration
  - Ping



# Main Page Layout





# System – Network Setup



# System - Language





# System - NTP





#### Basic - Audio/Video





# Basic - RTSP(Server)





# Basic - RTSP(Decoder)





#### Advance – Video Port





#### Advance – Audio Port





#### Advance - Service





# Advance - Filtering





# Advance - Filtering





# Miscellaneous - Ping





#### FULL HD Video Codec

# Thank you!

# AddPac Technology Co., Ltd. Sales and Marketing

Phone +82.2.568.3848 (KOREA) FAX +82.2.568.3847 (KOREA) E-mail sales@addpac.com