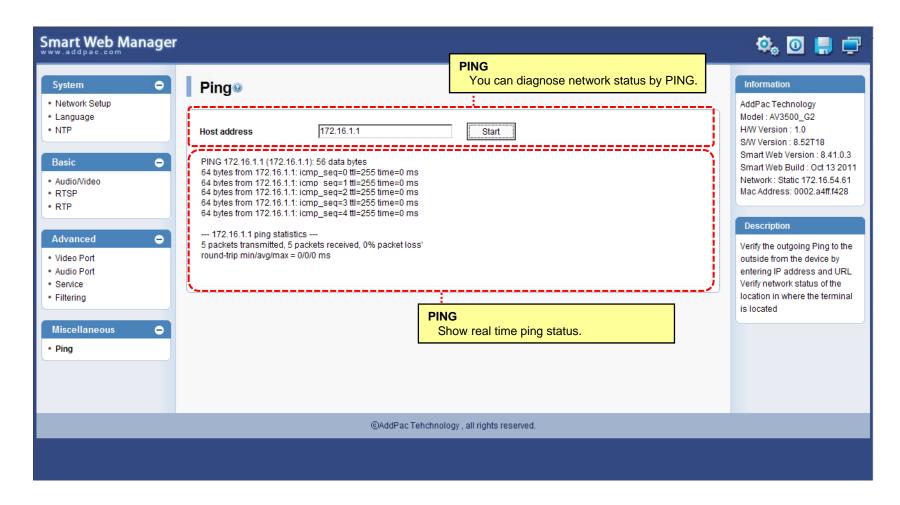

# Smart Web Manager for Full HD Transmission Video Codec AV6000N







AddPac Technology

2014, Sales and Marketing

#### Contents

- Main Page Layout
- System Configuration
  - Network Setup, Language, NAT
- Basic Configuration
  - Audio/Video, RTSP, RTP
- Advanced Configuration
  - Video Port, Audio Port, Service, Filtering
- Miscellaneous Configuration
  - Ping



# Main Page Layout





# System – Network Setup



# System - Language





# System - NTP





#### Basic - Audio/Video





# Basic - RTSP(Server)





# Basic - RTSP(Decoder)





#### Advance – Video Port





#### Advance – Audio Port





#### Advance - Service





# Advance - Filtering





# Advance - Filtering





# Miscellaneous - Ping





#### FULL HD Video Codec

# Thank you!

# AddPac Technology Co., Ltd. Sales and Marketing

Phone +82.2.568.3848 (KOREA) FAX +82.2.568.3847 (KOREA) E-mail sales@addpac.com