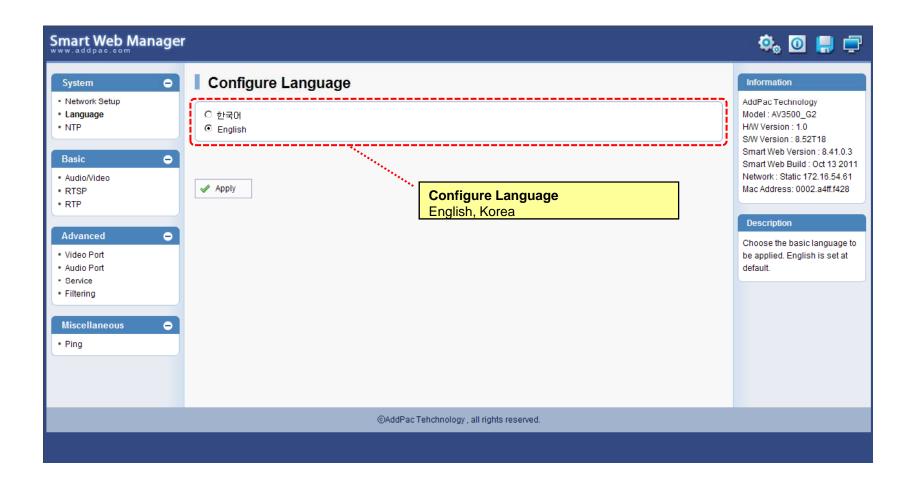

# Smart Web Manager for Full HD Transmission Video Codec AV6000N







AddPac Technology

2014, Sales and Marketing

#### Contents

- Main Page Layout
- System Configuration
  - Network Setup, Language, NAT
- Basic Configuration
  - Audio/Video, RTSP, RTP
- Advanced Configuration
  - Video Port, Audio Port, Service, Filtering
- Miscellaneous Configuration
  - Ping



# Main Page Layout





# System – Network Setup



# System - Language





# System - NTP





#### Basic - Audio/Video





# Basic - RTSP(Server)





# Basic - RTSP(Decoder)





#### Advance – Video Port





#### Advance – Audio Port





#### Advance - Service





# Advance - Filtering





# Advance - Filtering





# Miscellaneous - Ping





#### FULL HD Video Codec

# Thank you!

# AddPac Technology Co., Ltd. Sales and Marketing

Phone +82.2.568.3848 (KOREA) FAX +82.2.568.3847 (KOREA) E-mail sales@addpac.com