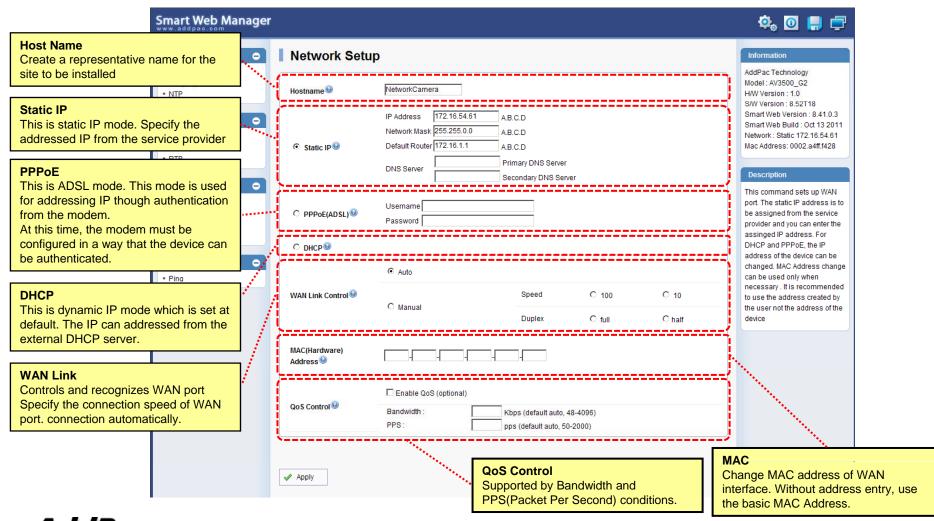

# Smart Web Manager for Full HD Transmission Video Codec AV6000N







AddPac Technology

2014, Sales and Marketing

#### Contents

- Main Page Layout
- System Configuration
  - Network Setup, Language, NAT
- Basic Configuration
  - Audio/Video, RTSP, RTP
- Advanced Configuration
  - Video Port, Audio Port, Service, Filtering
- Miscellaneous Configuration
  - Ping



# Main Page Layout





# System – Network Setup



# System - Language





# System - NTP





#### Basic - Audio/Video





# Basic - RTSP(Server)





# Basic - RTSP(Decoder)





#### Advance – Video Port





#### Advance – Audio Port





#### Advance - Service





# Advance - Filtering





# Advance - Filtering





# Miscellaneous - Ping





#### FULL HD Video Codec

# Thank you!

# AddPac Technology Co., Ltd. Sales and Marketing

Phone +82.2.568.3848 (KOREA) FAX +82.2.568.3847 (KOREA) E-mail sales@addpac.com