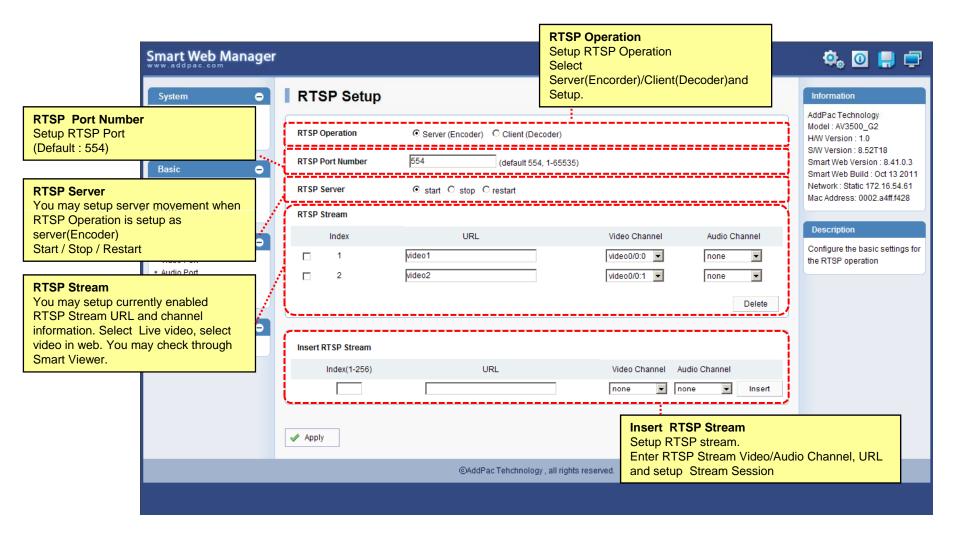

# Smart Web Manager for Full HD Transmission Video Codec AV6000N







AddPac Technology

2014, Sales and Marketing

#### Contents

- Main Page Layout
- System Configuration
  - Network Setup, Language, NAT
- Basic Configuration
  - Audio/Video, RTSP, RTP
- Advanced Configuration
  - Video Port, Audio Port, Service, Filtering
- Miscellaneous Configuration
  - Ping



# Main Page Layout





# System – Network Setup



# System - Language





# System - NTP





#### Basic - Audio/Video





# Basic - RTSP(Server)





# Basic - RTSP(Decoder)





#### Advance – Video Port





#### Advance – Audio Port





#### Advance - Service





# Advance - Filtering





# Advance - Filtering





# Miscellaneous - Ping





#### FULL HD Video Codec

# Thank you!

# AddPac Technology Co., Ltd. Sales and Marketing

Phone +82.2.568.3848 (KOREA) FAX +82.2.568.3847 (KOREA) E-mail sales@addpac.com