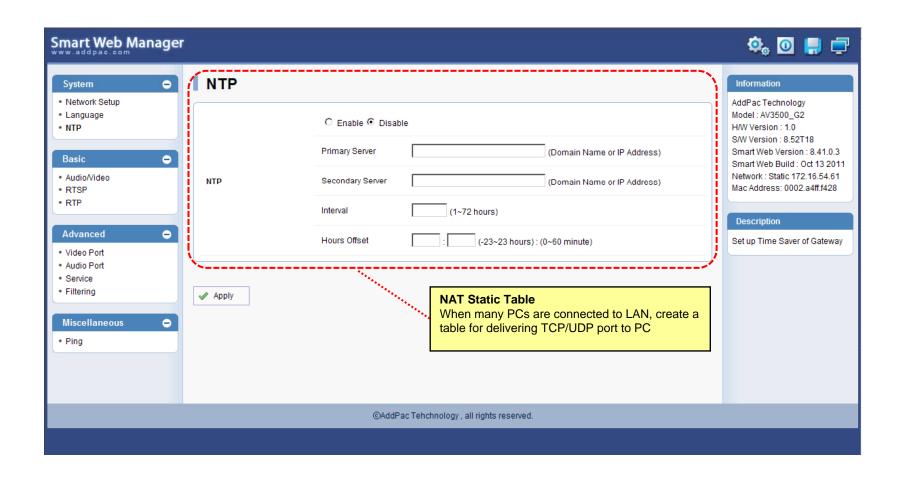

# Smart Web Manager for Full HD Transmission Video Codec AV6000N







AddPac Technology

2014, Sales and Marketing

#### Contents

- Main Page Layout
- System Configuration
  - Network Setup, Language, NAT
- Basic Configuration
  - Audio/Video, RTSP, RTP
- Advanced Configuration
  - Video Port, Audio Port, Service, Filtering
- Miscellaneous Configuration
  - Ping



# Main Page Layout





# System – Network Setup



# System - Language





# System - NTP





#### Basic - Audio/Video





# Basic - RTSP(Server)





# Basic - RTSP(Decoder)





#### Advance – Video Port





#### Advance – Audio Port





#### Advance - Service





# Advance - Filtering





# Advance - Filtering





# Miscellaneous - Ping





#### FULL HD Video Codec

# Thank you!

# AddPac Technology Co., Ltd. Sales and Marketing

Phone +82.2.568.3848 (KOREA) FAX +82.2.568.3847 (KOREA) E-mail sales@addpac.com