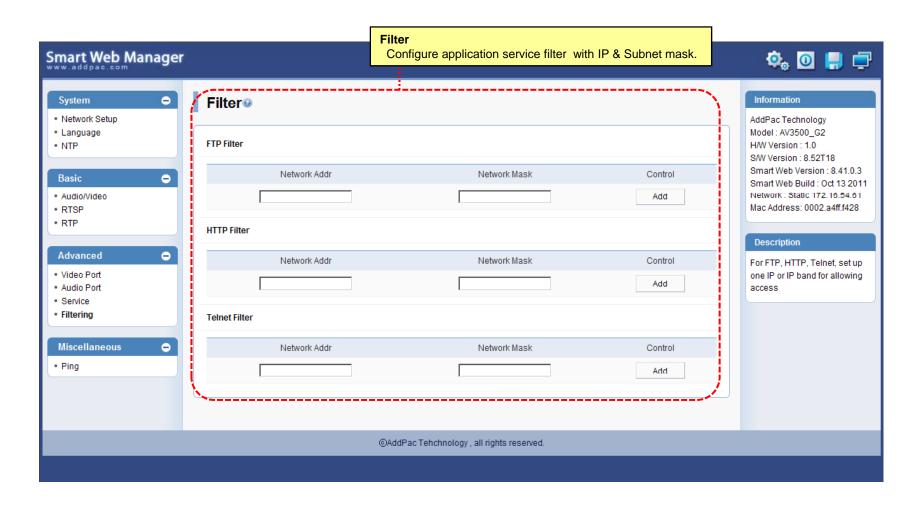

# Smart Web Manager for Full HD Transmission Video Codec AV6000N







AddPac Technology

2014, Sales and Marketing

#### Contents

- Main Page Layout
- System Configuration
  - Network Setup, Language, NAT
- Basic Configuration
  - Audio/Video, RTSP, RTP
- Advanced Configuration
  - Video Port, Audio Port, Service, Filtering
- Miscellaneous Configuration
  - Ping



# Main Page Layout





# System – Network Setup



# System - Language





# System - NTP





#### Basic - Audio/Video





# Basic - RTSP(Server)





# Basic - RTSP(Decoder)





#### Advance – Video Port





#### Advance – Audio Port





#### Advance - Service





# Advance - Filtering





# Advance - Filtering





# Miscellaneous - Ping





#### FULL HD Video Codec

# Thank you!

# AddPac Technology Co., Ltd. Sales and Marketing

Phone +82.2.568.3848 (KOREA) FAX +82.2.568.3847 (KOREA) E-mail sales@addpac.com