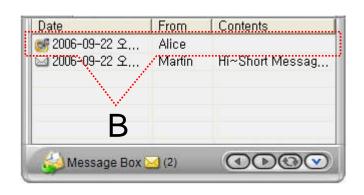

#### Send a Short Message

- If press the "Send" button after inputting Short Message, User can send a Short Message.
- To add the short message receiving users, use the "To" button.

- Short Message New Arrival Notify
  - When new Short Message is arrived, notify message shown as [Figure A] is displayed in User PC terminal.
  - Short Message List is updated newly shown as [Figure B].

#### Short Message Read

- Click the message user want to read in Message List. Select "Open Menu".
- User can see the "Short Message "Like as [Figure A]
- Forward, Delete, Save Command is possible.

- Voice Mail Received Notify
  - When new Voice Mail is arrived, notify message shown as [Figure A] is displayed in User PC terminal.
  - Voice Mail List is updated newly shown as [Figure B].