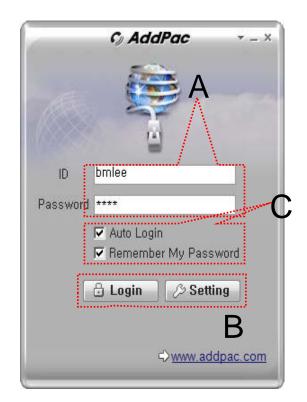

### **Smart Messenger Login**

[Figure 1]

[Figure 2]

[Figure 3]

- Messenger Login
  - [Figure 1] shows the login picture of smart messenger program. "E" of [Figure3] is ICON of Smart Messenger Program.
  - When program is started initially, user should set the network configuration parameter such as IP address, Port number of Presence Server.[Figure2]
  - After inputting ID and Password, press the login button