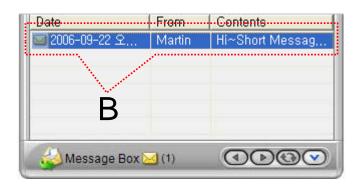

#### Send a Short Message

- If press the "Send" button after inputting Short Message, User can send a Short Message.
- To add the short message receiving users, use the "To" button.

- Short Message New Arrival Notify
  - When new Short Message is arrived, notify message shown as [Figure A] is displayed in User PC terminal.
  - Short Message List is updated newly shown as [Figure B].