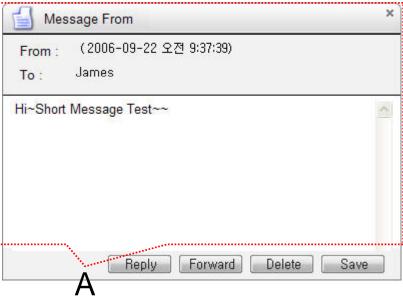

#### Short Message Read

- Click the message user want to read in Message List. Select "Open Menu".
- User can see the "Short Message "Like as [Figure A]
- Forward, Delete, Save Command is possible.

- Voice Mail Received Notify
  - When new Voice Mail is arrived, notify message shown as [Figure A] is displayed in User PC terminal.
  - Voice Mail List is updated newly shown as [Figure B].

#### Voice Mail Play

- Click the voice mail user want to read in Message List. Select "Play Menu".
- User can receive (listen) the voice mail via IP phone (or video phone).
- In this time, "Talk Vmail" message is displayed in Smart Call View Finder.
- Delete, Save Command is possible.