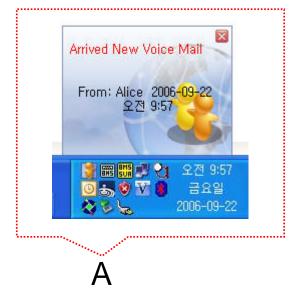

#### Short Message Read

- Click the message user want to read in Message List. Select "Open Menu".
- User can see the "Short Message "Like as [Figure A]
- Forward, Delete, Save Command is possible.

- Voice Mail Received Notify
  - When new Voice Mail is arrived, notify message shown as [Figure A] is displayed in User PC terminal.
  - Voice Mail List is updated newly shown as [Figure B].

#### Voice Mail Play

- Click the voice mail user want to read in Message List. Select "Play Menu".
- User can receive (listen) the voice mail via IP phone (or video phone).
- In this time, "Talk Vmail" message is displayed in Smart Call View Finder.
- Delete, Save Command is possible.