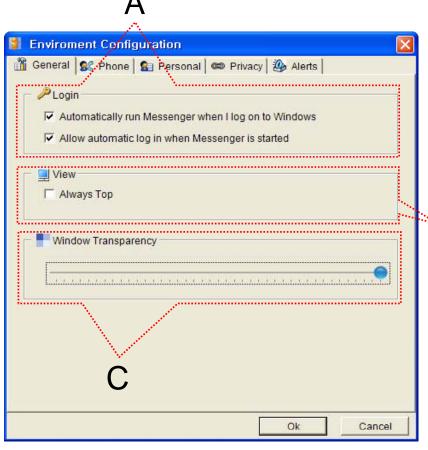

General Setting

- "A" Part
  - Automatic Messenger running mode setting
  - Automatic login mode setting
- "B" Part
  - Messenger View Mode setting
- "C" Part
  - Messenger Window Transparency setting