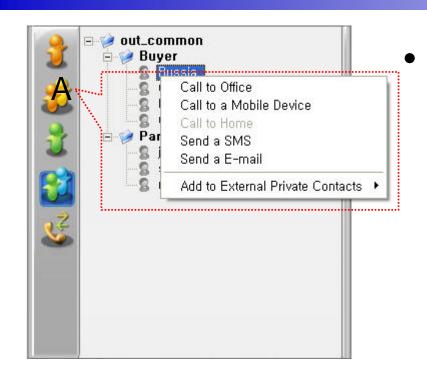

Send a Short Message

- Use in Intra Contacts
- User can send a Short Message to Group using mouse right button menu like as [Figure B] in Group Name of Phone Book
- User can send a Short Message to Personal User using mouse right button menu like as [Figure A] in Personal Name of Phone Book