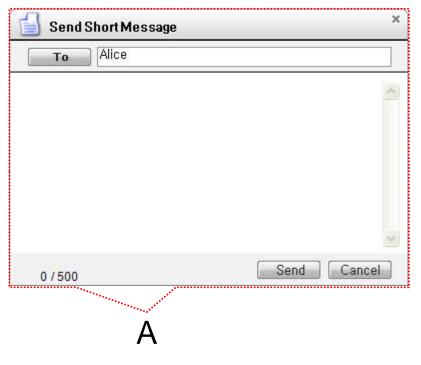

Send a Short Message

- Use in Intra Contacts
- User can send a Short Message to Group using mouse right button menu like as [Figure B] in Group Name of Phone Book
- User can send a Short Message to Personal User using mouse right button menu like as [Figure A] in Personal Name of Phone Book

#### Send a Short Message

- If press the "Send" button after inputting Short Message, User can send a Short Message.
- To add the short message receiving users, use the "To" button.

- Short Message New Arrival Notify
  - When new Short Message is arrived, notify message shown as [Figure A] is displayed in User PC terminal.
  - Short Message List is updated newly shown as [Figure B].