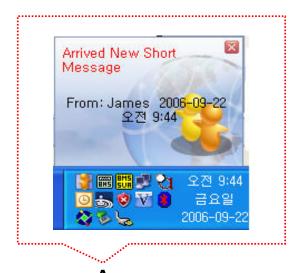

#### Send a Short Message

- If press the "Send" button after inputting Short Message, User can send a Short Message.
- To add the short message receiving users, use the "To" button.

- Short Message New Arrival Notify
  - When new Short Message is arrived, notify message shown as [Figure A] is displayed in User PC terminal.
  - Short Message List is updated newly shown as [Figure B].

#### Short Message Read

- Click the message user want to read in Message List. Select "Open Menu".
- User can see the "Short Message "Like as [Figure A]
- Forward, Delete, Save Command is possible.

- Voice Mail Received Notify
  - When new Voice Mail is arrived, notify message shown as [Figure A] is displayed in User PC terminal.
  - Voice Mail List is updated newly shown as [Figure B].