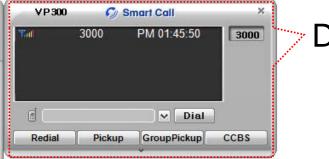

#### Smart Call

- IP Phone Assistant Program
- "A" Part display the Smart Call status,
  Terminal Enable/Disable, User Phone Address, Current Time.
- "B" part display the Soft-key, Soft-key is varied to call state.
- "C" part display the multiple phone address list.