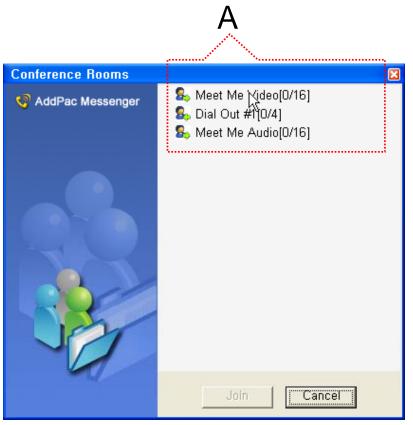

#### Conference Rooms

- User can see the Conference Room in IP-PBX if Click the "Action Command" in Smart Messenger.
- "A" part display Conference Room List
  - Dial Out Conference
  - Meet-Me Conference