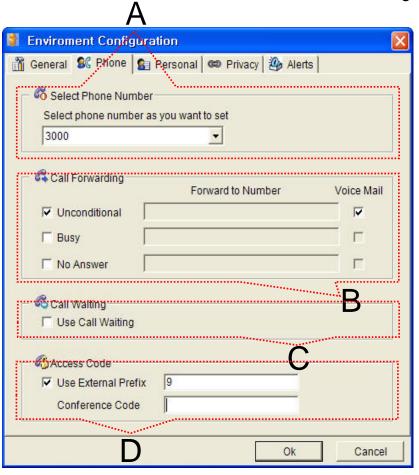

#### Phone Setting

- "A" Part
  - Address Select
- "B" Part
  - Setting Call Forward of Selected Address
- "C" Part
  - Setting Call Waiting of Selected Address
- "D" Part
  - PSTN Prefix Number Setting
  - Add-Hoc Dial Out Conference Code Setting