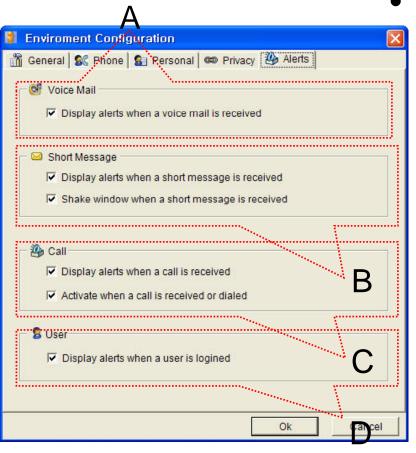

Privacy Setting

- "A" Part
  - Messenger Login Password
- "B" Part
  - Voice Mail Password

Alerts Setting

- "A" Part
  - Display Voice Mail alerts setting
- "B" Part
  - Display Short Message alerts setting
  - Shake Messenger window setting
- "C" Part
  - Display Call alerts setting
- "D" Part
  - Display login User alerts setting