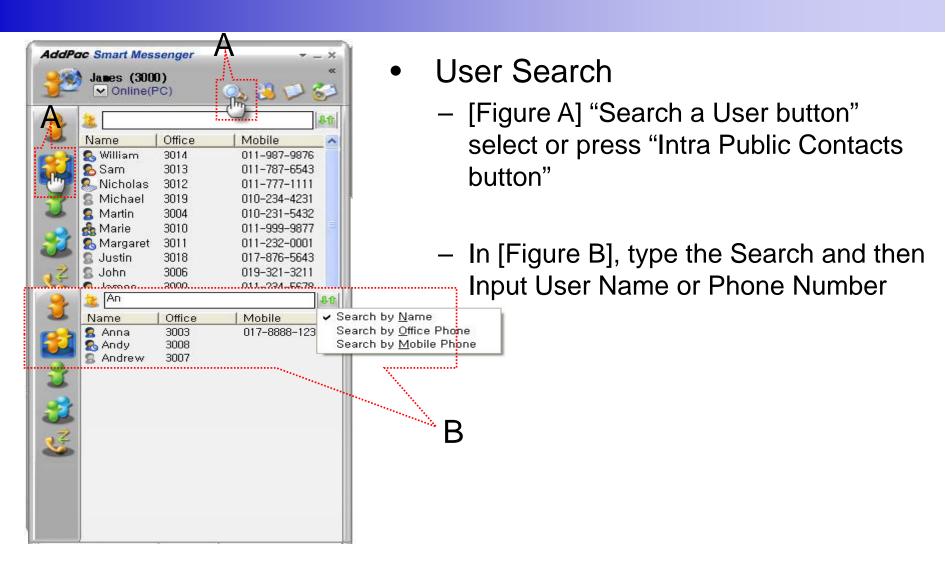

B Part

- Presence Status Display Part
  - Presence Status Display
    - On-line, Off-Line, Working, Away,
      Absence
    - Be In Conference, Call Busy
- Search a User Button
- Configuration Button
- Message Box On/Off Button
- Contact List Refresh Button www.addpac.com

- Presence Status Display
  - "B" Part
    - Local User Presence Status Display
  - "A" Part
    - Other User Presence Status Display
    - Intra Private Contacts, Intra Public Contacts (Presence Server Support)