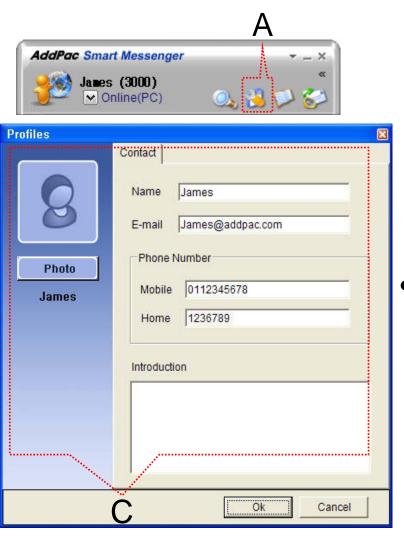

- Change Display Name
  - [Figure A] "Set My Display Name"Menu Select , pop up the [Figure B]
  - In [Figure B], type the Display Name user want, and then press "OK" button

- Change Profile
  - [Figure A] Configuration button select,
    [Figure B] Change Profile button select
  - In [Figure C], change the Profile List, and then press "OK" button.