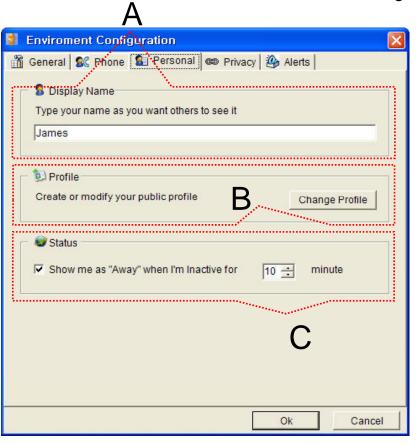

Personal Setting

- "A" Part
  - User Display Name Setting
- "B" Part
  - User Profile Setting
- "C" Part
  - Display me as "Away" When I'm inactive (mouse, keyboard inactive time) for "a specific" time.