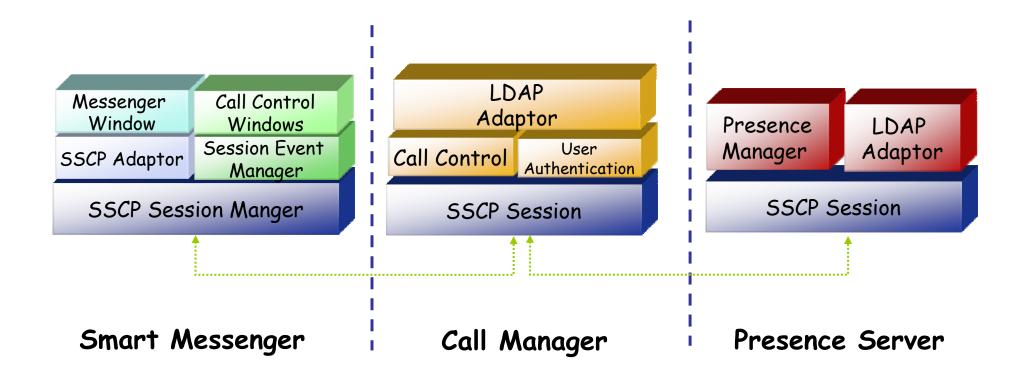

#### **Smart Messenger Structure**

### Smart Messenger System Diagram

- Messenger Service
  - User Login / Logout Feature
  - Address Book Feature
    - Presence Support Address Book
      - Intra Private Contacts (New)
        - » Group Create, Modify, Delete
        - » User Add, Delete
        - » Add User from Intra Public Contacts
      - Intra Public Contacts
      - Common Feature
        - » Dial, Send Short Message
        - » Conference (New)
        - » View User Profile
        - » Send e-mail
        - » Display User Status
    - Dial, Send Short Message, Send e-mail, Conference Using Address Book
    - Private Contacts Managing Feature (New)
    - User Profile Information View (New)

- Messenger Service
  - Address Book Feature
    - Presence not Support Address Book
      - External Private Contacts (New)
        - » Address Group Create, Modify, Delete
        - » Address Item Create, Add, Delete
        - » Add Address Item from External Public Contacts
      - External Public Contacts (New)
      - Common Feature
        - » Dial to Home, Office, Mobile
        - » Send e-mail
    - Dial, Send e-mail, Using Address Book
    - Private Contacts Managing Feature(New)
    - User Search Feature(New)

- Messenger Service
  - Presence Service Feature
    - My Status Setting
    - User Presence Status View and Update
      - Online, Working, Away, Absence
      - Be In Conference
  - User Profile Setting Feature ( New )
  - Unified Message Box Feature
    - Voice Mail Box
      - Play, Save, Delete
    - Short Message Box
      - New Message, Open, Reply, Forward, Save, Delete
    - New Message Notify
    - Message Store In User PC

- Messenger Service
  - Recent Call Log Feature
    - Call Log Store In User PC
    - Call Log View
    - Call Log Remove and Clear
  - Privacy Information Setup ( New )
    - Display Name Setup
    - Login Password
    - Voice Mail Box Password
    - Etc
  - Forward Setup ( New )
    - Multi Address Forward Setting
  - Auto Upgrade Feature ( New )