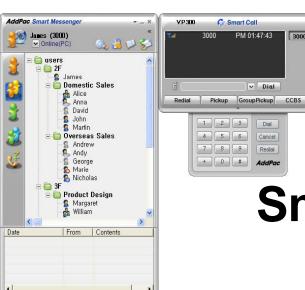

### **Smart Messenger Login**

[Figure 1]

[Figure 2]

[Figure 3]

- Messenger Login
  - [Figure 1] shows the login picture of smart messenger program. "E" of [Figure3] is ICON of Smart Messenger Program.
  - When program is started initially, user should set the network configuration parameter such as IP address, Port number of Presence Server.[Figure2]
  - After inputting ID and Password, press the login button

3000

A Part

∨ Dial

PM 01:45:50

- Contact List Part
  - Support Presence Service Contacts
    - Intra Private Contacts Company Personal Phone Book
    - Intra Public Contacts Company Phone Book
  - Not Support Presence Service Contacts
    - Extra Private Contacts Personal Phone Book
    - Extra Public Contacts customer list Phone Book, etc
  - Recent Call Logs Recent call history

B Part

- Presence Status Display Part
  - Presence Status Display
    - On-line, Off-Line, Working, Away,
      Absence
    - Be In Conference, Call Busy
- Search a User Button
- Configuration Button
- Message Box On/Off Button
- Contact List Refresh Button www.addpac.com

- Presence Status Display
  - "B" Part
    - Local User Presence Status Display
  - "A" Part
    - Other User Presence Status Display
    - Intra Private Contacts, Intra Public Contacts (Presence Server Support)