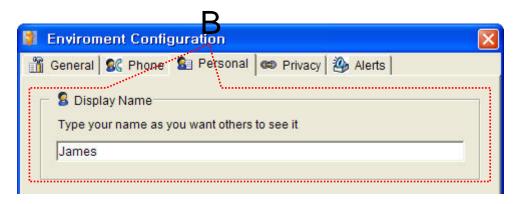

- Change Display Name
  - [Figure A] "Set My Display Name"Menu Select , pop up the [Figure B]
  - In [Figure B], type the Display Name user want, and then press "OK" button

- Change Profile
  - [Figure A] Configuration button select,
    [Figure B] Change Profile button select
  - In [Figure C], change the Profile List, and then press "OK" button.