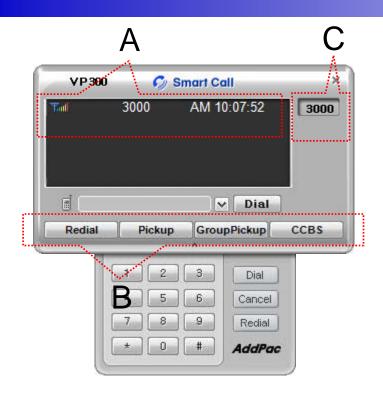

#### Smart Call

- IP Phone Assistant Program
- "A" Part display the Smart Call status,
  Terminal Enable/Disable, User Phone Address, Current Time.
- "B" part display the Soft-key, Soft-key is varied to call state.
- "C" part display the multiple phone address list.