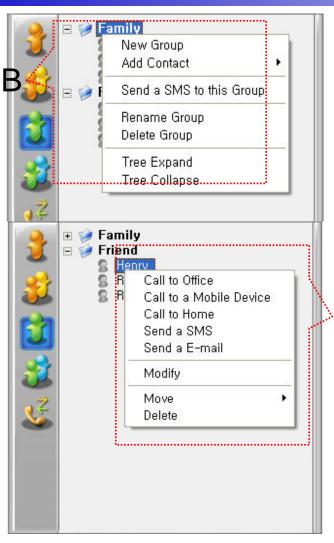

Extra Private Contacts

- Not Support User Presence Status
- Address Group Create, Modify, Delete
- Address Item Create, Add, Delete
- Add Address Item from External Public Contacts
- Common Feature
  - Dial to Home, Office, Mobile
  - Send e-mail
- Dial, Send e-mail, Using Address Book
- Private Contacts Managing Feature

#### Extra Public Contacts

- Not Support User Presence Status
- Common Feature
  - Dial to Home, Office, Mobile
  - Send e-mail
- Dial, Send e-mail, Using Address Book

- Recent Call Logs
  - View In/Out Call Log
  - Support Call Log Remove/Clear
  - Dial Using Recent Call Logs