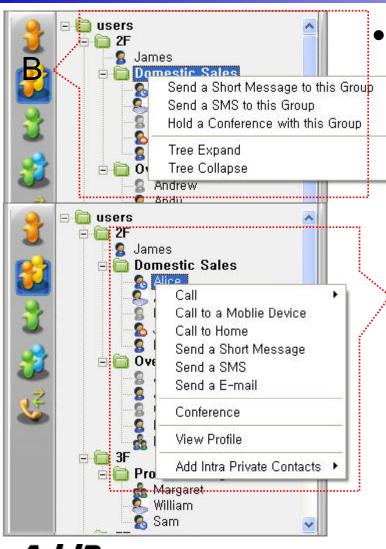

#### Intra Private Contacts

- Support User Presence Status
- Group Create, Modify, Delete
- User Add, Delete
- Add User from Intra Public Contacts
- Common Feature
  - Dial, Send Short Message
  - Conference (New)
  - View User Profile
  - Send e-mail
  - Display User Status
- Dial, Send Short Message, Send e-mail,
  Conference Using Address Book
- Private Contacts Managing Feature
- User Profile Information View

Intra Public Contacts

- Support User Presence Status
- Common Feature
  - Dial, Send Short Message
  - Conference (New)
  - View User Profile
  - Send e-mail
  - Display User Status
- Dial, Send Short Message, Send e-mail,
  Conference Using Address Book
- User Profile Information View