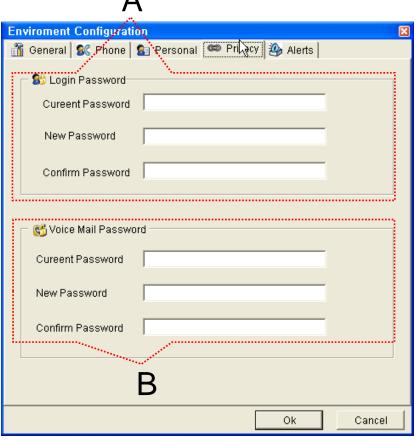

Privacy Setting

- "A" Part
  - Messenger Login Password
- "B" Part
  - Voice Mail Password

Alerts Setting

- "A" Part
  - Display Voice Mail alerts setting
- "B" Part
  - Display Short Message alerts setting
  - Shake Messenger window setting
- "C" Part
  - Display Call alerts setting
- "D" Part
  - Display login User alerts setting