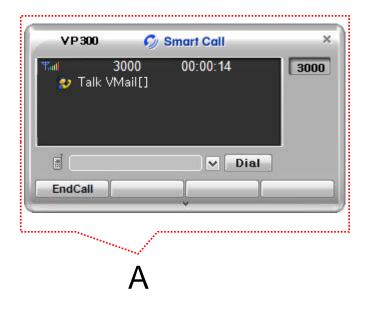

#### Voice Mail Play

- Click the voice mail user want to read in Message List. Select "Play Menu".
- User can receive (listen) the voice mail via IP phone (or video phone).
- In this time, "Talk Vmail" message is displayed in Smart Call View Finder.
- Delete, Save Command is possible.

#### Smart Call

- IP Phone Assistant Program
- "A" Part display the Smart Call status,
  Terminal Enable/Disable, User Phone Address, Current Time.
- "B" part display the Soft-key, Soft-key is varied to call state.
- "C" part display the multiple phone address list.