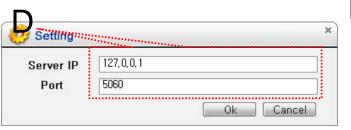

### **Smart Messenger Login**

[Figure 1]

[Figure 2]

[Figure 3]

- Messenger Login
  - [Figure 1] shows the login picture of smart messenger program. "E" of [Figure3] is ICON of Smart Messenger Program.
  - When program is started initially, user should set the network configuration parameter such as IP address, Port number of Presence Server.[Figure2]
  - After inputting ID and Password, press the login button