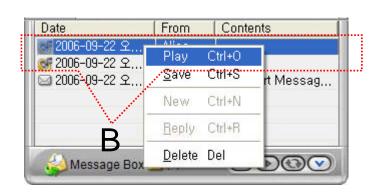

#### Voice Mail Play

- Click the voice mail user want to read in Message List. Select "Play Menu".
- User can receive (listen) the voice mail via IP phone (or video phone).
- In this time, "Talk Vmail" message is displayed in Smart Call View Finder.
- Delete, Save Command is possible.