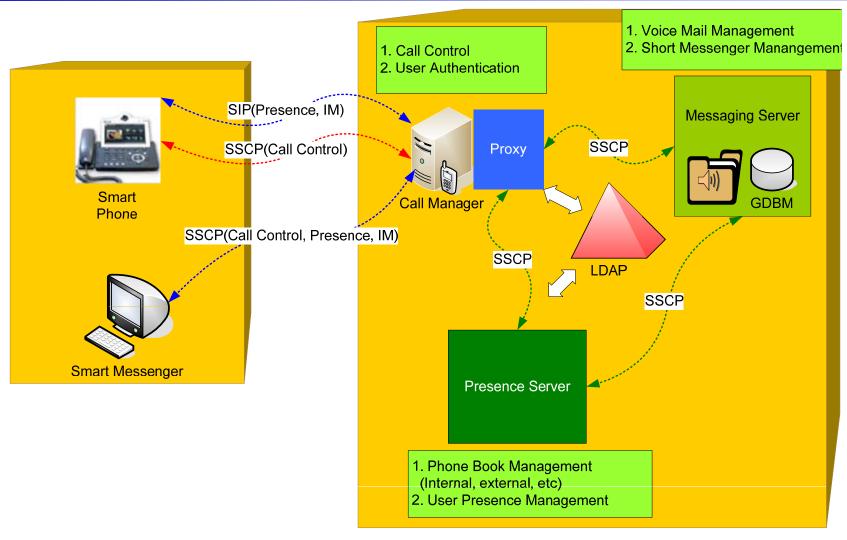

### Smart Messenger System Diagram

- Messenger Service
  - User Login / Logout Feature
  - Address Book Feature
    - Presence Support Address Book
      - Intra Private Contacts (New)
        - » Group Create, Modify, Delete
        - » User Add, Delete
        - » Add User from Intra Public Contacts
      - Intra Public Contacts
      - Common Feature
        - » Dial, Send Short Message
        - » Conference (New)
        - » View User Profile
        - » Send e-mail
        - » Display User Status
    - Dial, Send Short Message, Send e-mail, Conference Using Address Book
    - Private Contacts Managing Feature (New)
    - User Profile Information View (New)

- Messenger Service
  - Address Book Feature
    - Presence not Support Address Book
      - External Private Contacts (New)
        - » Address Group Create, Modify, Delete
        - » Address Item Create, Add, Delete
        - » Add Address Item from External Public Contacts
      - External Public Contacts (New)
      - Common Feature
        - » Dial to Home, Office, Mobile
        - » Send e-mail
    - Dial, Send e-mail, Using Address Book
    - Private Contacts Managing Feature(New)
    - User Search Feature(New)

- Messenger Service
  - Presence Service Feature
    - My Status Setting
    - User Presence Status View and Update
      - Online, Working, Away, Absence
      - Be In Conference
  - User Profile Setting Feature ( New )
  - Unified Message Box Feature
    - Voice Mail Box
      - Play, Save, Delete
    - Short Message Box
      - New Message, Open, Reply, Forward, Save, Delete
    - New Message Notify
    - Message Store In User PC

- Messenger Service
  - Recent Call Log Feature
    - Call Log Store In User PC
    - Call Log View
    - Call Log Remove and Clear
  - Privacy Information Setup ( New )
    - Display Name Setup
    - Login Password
    - Voice Mail Box Password
    - Etc
  - Forward Setup ( New )
    - Multi Address Forward Setting
  - Auto Upgrade Feature ( New )