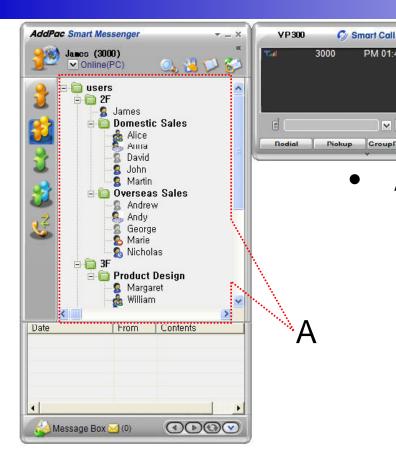

3000

A Part

∨ Dial

PM 01:45:50

- Contact List Part
  - Support Presence Service Contacts
    - Intra Private Contacts Company Personal Phone Book
    - Intra Public Contacts Company Phone Book
  - Not Support Presence Service Contacts
    - Extra Private Contacts Personal Phone Book
    - Extra Public Contacts customer list Phone Book, etc
  - Recent Call Logs Recent call history

B Part

- Presence Status Display Part
  - Presence Status Display
    - On-line, Off-Line, Working, Away,
      Absence
    - Be In Conference, Call Busy
- Search a User Button
- Configuration Button
- Message Box On/Off Button
- Contact List Refresh Button www.addpac.com

- Presence Status Display
  - "B" Part
    - Local User Presence Status Display
  - "A" Part
    - Other User Presence Status Display
    - Intra Private Contacts, Intra Public Contacts (Presence Server Support)