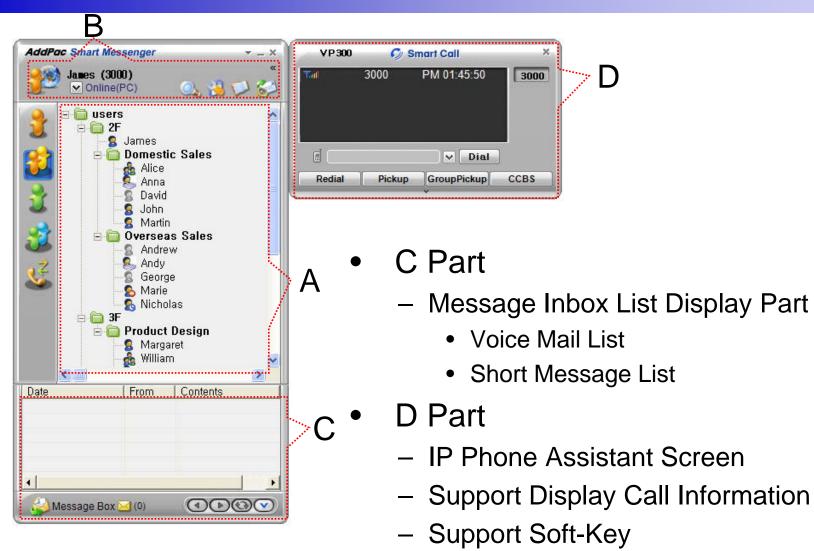

3000

A Part

∨ Dial

PM 01:45:50

- Contact List Part
  - Support Presence Service Contacts
    - Intra Private Contacts Company Personal Phone Book
    - Intra Public Contacts Company Phone Book
  - Not Support Presence Service Contacts
    - Extra Private Contacts Personal Phone Book
    - Extra Public Contacts customer list Phone Book, etc
  - Recent Call Logs Recent call history

B Part

- Presence Status Display Part
  - Presence Status Display
    - On-line, Off-Line, Working, Away,
      Absence
    - Be In Conference, Call Busy
- Search a User Button
- Configuration Button
- Message Box On/Off Button
- Contact List Refresh Button www.addpac.com

- Presence Status Display
  - "B" Part
    - Local User Presence Status Display
  - "A" Part
    - Other User Presence Status Display
    - Intra Private Contacts, Intra Public Contacts (Presence Server Support)

#### Smart Call

- IP Phone Assistant Program
- "A" Part display the Smart Call status,
  Terminal Enable/Disable, User Phone Address, Current Time.
- "B" part display the Soft-key, Soft-key is varied to call state.
- "C" part display the multiple phone address list.