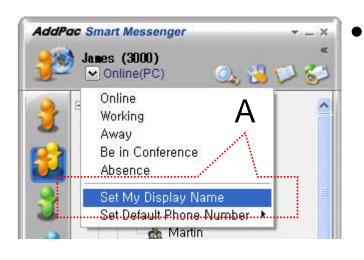

- Change Display Name
  - [Figure A] "Set My Display Name"Menu Select , pop up the [Figure B]
  - In [Figure B], type the Display Name user want, and then press "OK" button

- Change Profile
  - [Figure A] Configuration button select,
    [Figure B] Change Profile button select
  - In [Figure C], change the Profile List, and then press "OK" button.