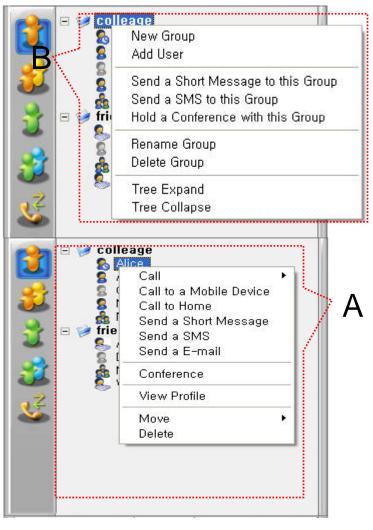

#### Intra Private Contacts

- Support User Presence Status
- Group Create, Modify, Delete
- User Add, Delete
- Add User from Intra Public Contacts
- Common Feature
  - Dial, Send Short Message
  - Conference (New)
  - View User Profile
  - Send e-mail
  - Display User Status
- Dial, Send Short Message, Send e-mail,
  Conference Using Address Book
- Private Contacts Managing Feature
- User Profile Information View

Send a Short Message

- Use in Intra Contacts
- User can send a Short Message to Group using mouse right button menu like as [Figure B] in Group Name of Phone Book
- User can send a Short Message to Personal User using mouse right button menu like as [Figure A] in Personal Name of Phone Book