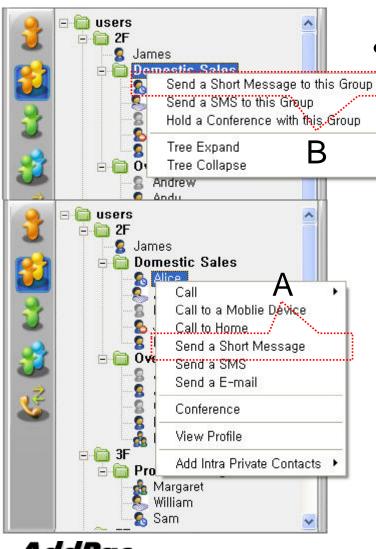

Send a Short Message

- Use in Intra Contacts
- User can send a Short Message to Group using mouse right button menu like as [Figure B] in Group Name of Phone Book
- User can send a Short Message to Personal User using mouse right button menu like as [Figure A] in Personal Name of Phone Book