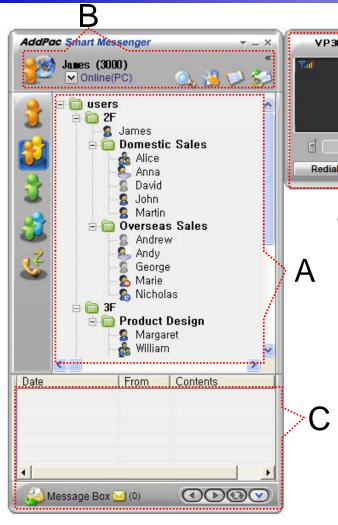

3000

A Part

∨ Dial

PM 01:45:50

- Contact List Part
  - Support Presence Service Contacts
    - Intra Private Contacts Company Personal Phone Book
    - Intra Public Contacts Company Phone Book
  - Not Support Presence Service Contacts
    - Extra Private Contacts Personal Phone Book
    - Extra Public Contacts customer list Phone Book, etc
  - Recent Call Logs Recent call history

B Part

- Presence Status Display Part
  - Presence Status Display
    - On-line, Off-Line, Working, Away,
      Absence
    - Be In Conference, Call Busy
- Search a User Button
- Configuration Button
- Message Box On/Off Button
- Contact List Refresh Button www.addpac.com

- Presence Status Display
  - "B" Part
    - Local User Presence Status Display
  - "A" Part
    - Other User Presence Status Display
    - Intra Private Contacts, Intra Public Contacts (Presence Server Support)