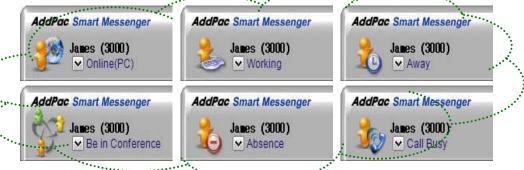

- Messenger Service
  - Presence Service Feature
    - My Status Setting
    - User Presence Status View and Update
      - Online, Working, Away, Absence
      - Be In Conference
  - User Profile Setting Feature ( New )
  - Unified Message Box Feature
    - Voice Mail Box
      - Play, Save, Delete
    - Short Message Box
      - New Message, Open, Reply, Forward, Save, Delete
    - New Message Notify
    - Message Store In User PC

B Part

- Presence Status Display Part
  - Presence Status Display
    - On-line, Off-Line, Working, Away,
      Absence
    - Be In Conference, Call Busy
- Search a User Button
- Configuration Button
- Message Box On/Off Button
- Contact List Refresh Button www.addpac.com

- Presence Status Display
  - "B" Part
    - Local User Presence Status Display
  - "A" Part
    - Other User Presence Status Display
    - Intra Private Contacts, Intra Public Contacts (Presence Server Support)