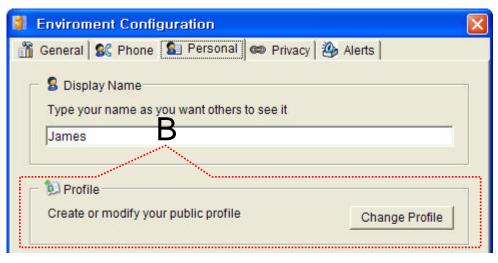

- Change Display Name
  - [Figure A] "Set My Display Name"Menu Select , pop up the [Figure B]
  - In [Figure B], type the Display Name user want, and then press "OK" button

- Change Profile
  - [Figure A] Configuration button select,
    [Figure B] Change Profile button select
  - In [Figure C], change the Profile List, and then press "OK" button.

Personal Setting

- "A" Part
  - User Display Name Setting
- "B" Part
  - User Profile Setting
- "C" Part
  - Display me as "Away" When I'm inactive (mouse, keyboard inactive time) for "a specific" time.