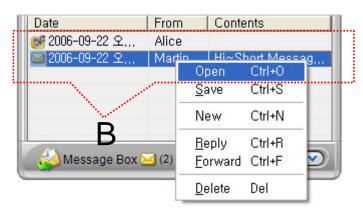

#### Short Message Read

- Click the message user want to read in Message List. Select "Open Menu".
- User can see the "Short Message "Like as [Figure A]
- Forward, Delete, Save Command is possible.

- Voice Mail Received Notify
  - When new Voice Mail is arrived, notify message shown as [Figure A] is displayed in User PC terminal.
  - Voice Mail List is updated newly shown as [Figure B].