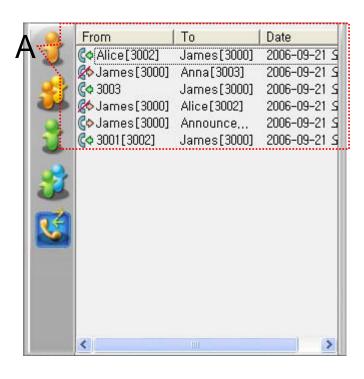

#### Extra Public Contacts

- Not Support User Presence Status
- Common Feature
  - Dial to Home, Office, Mobile
  - Send e-mail
- Dial, Send e-mail, Using Address Book

- Recent Call Logs
  - View In/Out Call Log
  - Support Call Log Remove/Clear
  - Dial Using Recent Call Logs