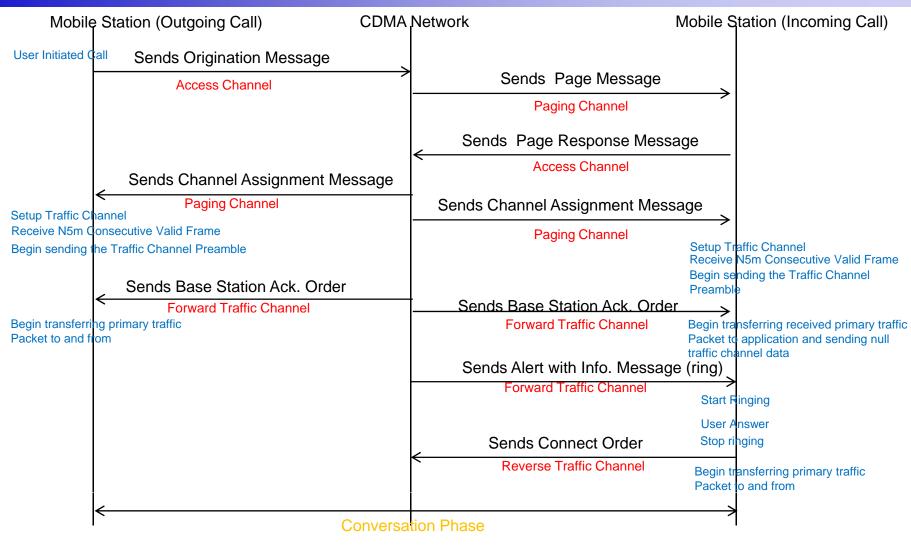

# General CDMA Call Flow Diagram (Mobile – BS-Mobile): option mode

### General CDMA Call Flow Diagram (Mobile – BS-Mobile): default mode