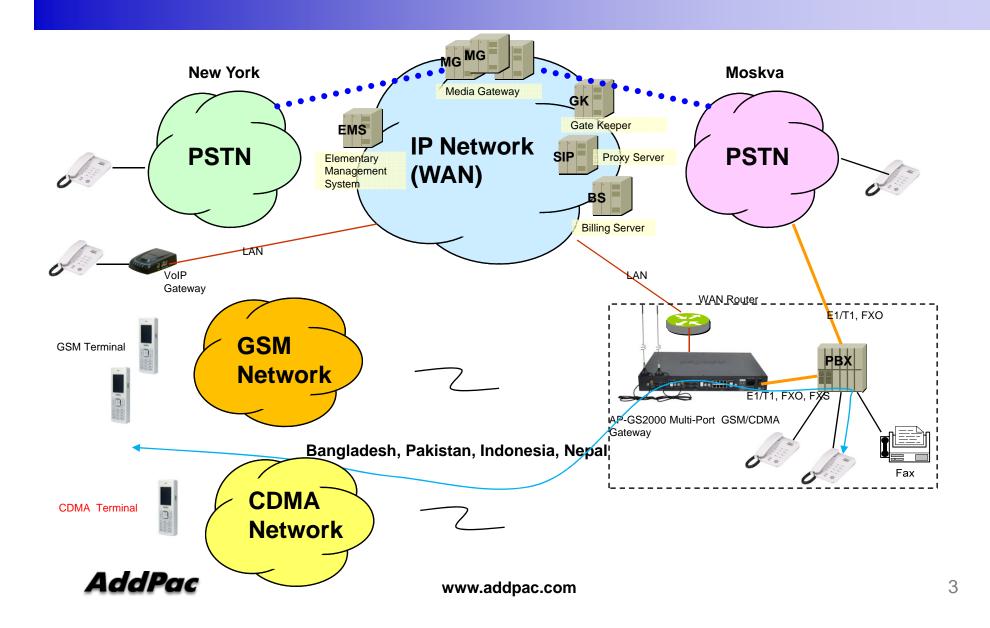

### CDMA Gateway Series

AddPac Proprietary Voice Confirmed Call Connection Scheme for CDMA gateway





AddPac Technology

2012, Sales and Marketing

#### Contents

- CDMA Gateway Service Diagram
- AddPac CDMA Gateway Comparison Table
- General CDMA Call Flow Diagram (MS-BS-MS)
  - Option Mode
  - Default Mode
- Voice Confirmed Call Connection Scheme (CDMA gateway-BS-MS)
  - Other Vendor Scheme
  - AddPac Proprietary Scheme





#### CDMA Gateway Service Diagram



#### GSM/CDMA Gateway Comparison Table

| Model                | AP-GS1500                                                 | AP-GS2000                                                          | AP-GS2500                                                          | AP-GS3000                                                          | AP-GS3500                                                          |
|----------------------|-----------------------------------------------------------|--------------------------------------------------------------------|--------------------------------------------------------------------|--------------------------------------------------------------------|--------------------------------------------------------------------|
| Available<br>Modules | AP-N1-GSM4