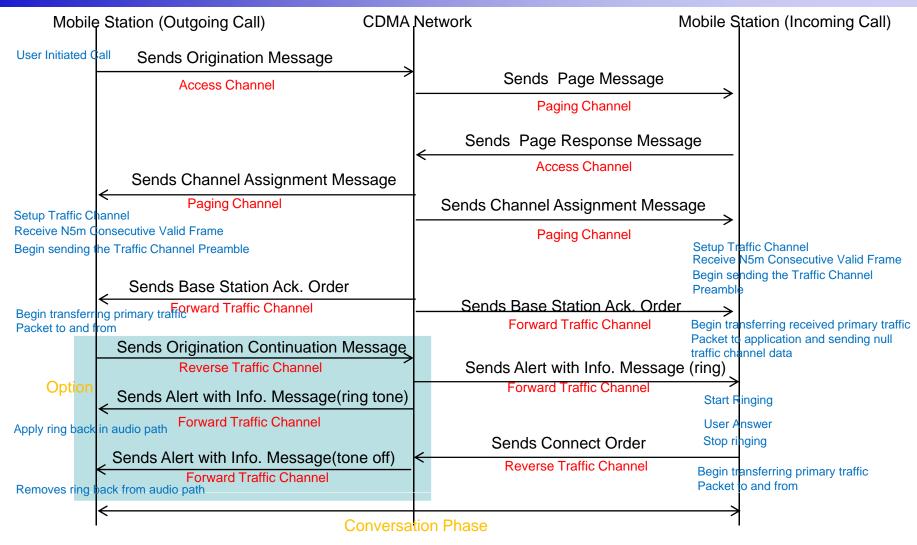

|
| Console              | 1                                                         | 1                                                                  | 1                                                                  | 1                                                                  | 1                                                                  |
| Power                | Single PSU                                                | Single PSU                                                         | Single PSU                                                         | Single PSU                                                         | Dual PSU (module)                                                  |

# General CDMA Call Flow Diagram (Mobile – BS-Mobile): option mode





### General CDMA Call Flow Diagram (Mobile – BS-Mobile): default mode





# General CDMA Gateway Call Flow Diagram (CDMA Gateway - BS - MS)



# AddPac CDMA Gateway Call Flow Diagram (CDMA Gateway - BS - MS)



#### CDMA Gateway Series

### Thank you!

AddPac Technology Co., Ltd. Sales and Marketing

Phone +82.2.568.3848 (KOREA) FAX +82.2.568.3847 (KOREA) E-mail sales@addpac.com