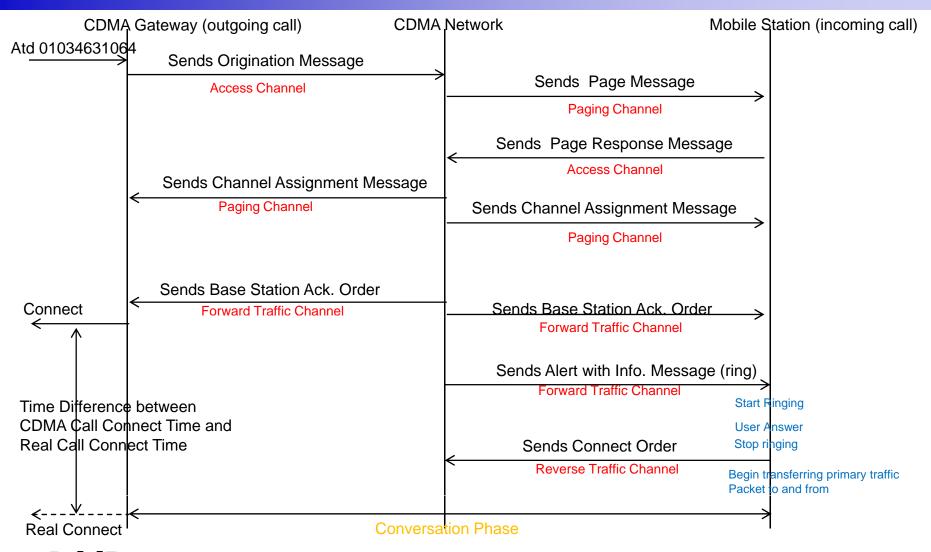

| 1                                                                  | 1                                                                  | 1                                                                  |
| Power                | Single PSU                                                | Single PSU                                                         | Single PSU                                                         | Single PSU                                                         | Dual PSU (module)                                                  |

# General CDMA Call Flow Diagram (Mobile – BS-Mobile): option mode





### General CDMA Call Flow Diagram (Mobile – BS-Mobile): default mode





# General CDMA Gateway Call Flow Diagram (CDMA Gateway - BS - MS)



# AddPac CDMA Gateway Call Flow Diagram (CDMA Gateway - BS - MS)



#### CDMA Gateway Series

### Thank you!

AddPac Technology Co., Ltd. Sales and Marketing

Phone +82.2.568.3848 (KOREA) FAX +82.2.568.3847 (KOREA) E-mail sales@addpac.com