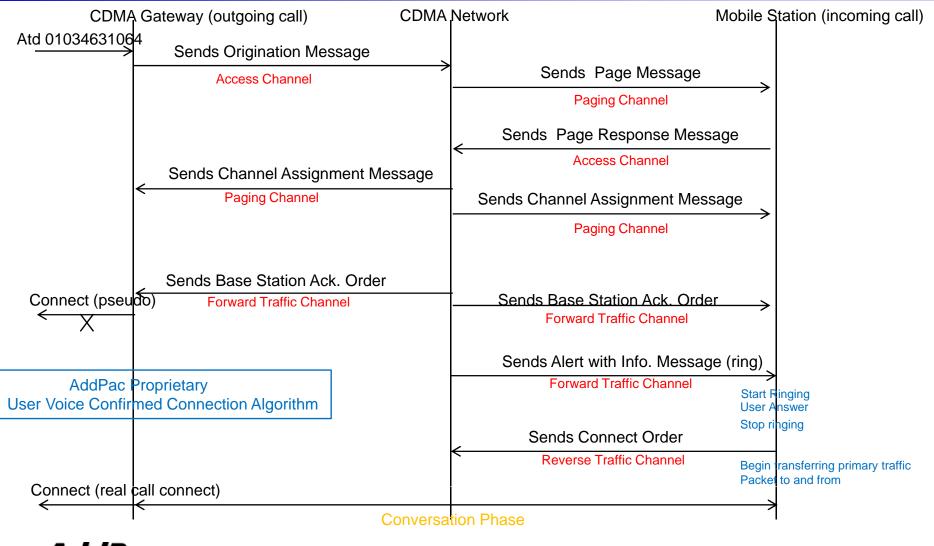

| 1                                                                  | 1                                                                  |
| Power                | Single PSU                                                | Single PSU                                                         | Single PSU                                                         | Single PSU                                                         | Dual PSU (module)                                                  |

# General CDMA Call Flow Diagram (Mobile – BS-Mobile): option mode





### General CDMA Call Flow Diagram (Mobile – BS-Mobile): default mode





# General CDMA Gateway Call Flow Diagram (CDMA Gateway - BS - MS)



# AddPac CDMA Gateway Call Flow Diagram (CDMA Gateway - BS - MS)



#### CDMA Gateway Series

### Thank you!

AddPac Technology Co., Ltd. Sales and Marketing

Phone +82.2.568.3848 (KOREA) FAX +82.2.568.3847 (KOREA) E-mail sales@addpac.com