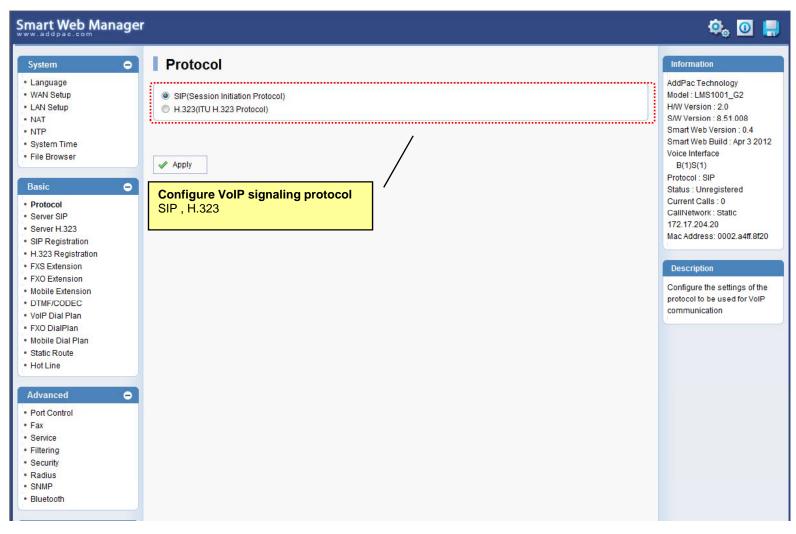

# Smart Web Manager for LMS Gateway Series





AddPac Technology

2012, Sales and Marketing

www.addpac.com

#### Contents

- Main Page Layout
- System Configuration
  - Network Setup, Language, NAT, NTP, System Time
- Basic Configuration
  - Protocol, SIP Server, H.323 Server, SIP Registration, H.323 Registration
  - DTMF/CODEC, VoIP Dial Plan, Mobile Dial Plan, Static Routing, Hot Line
- Advanced Configuration
  - Gain/CID, FAX, Service, Filtering, Security
  - Radius, SNMP, Bluetooth
- Miscellaneous Configuration
  - Call Status, System Status
  - Call Log, System Log, Ping



## Main Page Layout





## System – Network Setup





## System - Language





## System - NAT





## System - Time





#### **Basic - Protocol**





#### Basic - SIP Server





#### Basic – H.323 Server





## Basic – SIP Registration





11

## Basic – H.323 Registration





#### Basic – FXS Extension



www.addpac.com



#### Basic - DTMF/CODEC





#### Basic - VoIP Dial Plan





#### Basic - Static Route





#### Basic - Hot Line





#### Advanced - Gain & CID





#### Advanced - Fax





#### Advanced - Service





## Advanced - Filtering



www.addpac.com



## Advanced - Security





#### Advanced - Radius





#### Advanced - SNMP





#### Advanced - Bluetooth





#### Miscellaneous - Call Status





## Miscellaneous – System Status





## Miscellaneous - Call Log





## Miscellaneous - System Log





## Miscellaneous - Ping





#### LMS Gateway Series

## Thank you!

AddPac Technology Co., Ltd. Sales and M