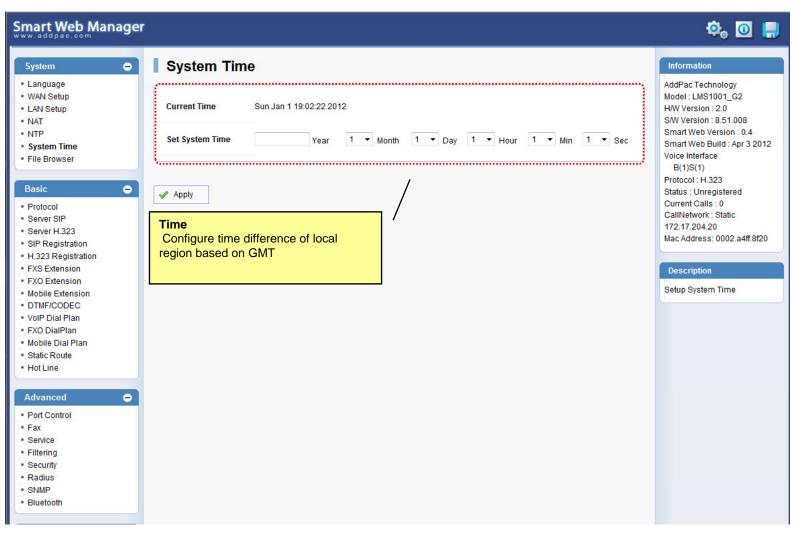

# Smart Web Manager for LMS Gateway Series





AddPac Technology

2012, Sales and Marketing

www.addpac.com

#### Contents

- Main Page Layout
- System Configuration
  - Network Setup, Language, NAT, NTP, System Time
- Basic Configuration
  - Protocol, SIP Server, H.323 Server, SIP Registration, H.323 Registration
  - DTMF/CODEC, VoIP Dial Plan, Mobile Dial Plan, Static Routing, Hot Line
- Advanced Configuration
  - Gain/CID, FAX, Service, Filtering, Security
  - Radius, SNMP, Bluetooth
- Miscellaneous Configuration
  - Call Status, System Status
  - Call Log, System Log, Ping



## Main Page Layout





## System – Network Setup





## System - Language





## System - NAT





## System - Time





#### **Basic - Protocol**





#### Basic - SIP Server





#### Basic – H.323 Server





## Basic – SIP Registration





11

## Basic – H.323 Registration





#### Basic – FXS Extension



www.addpac.com



#### Basic - DTMF/CODEC





#### Basic - VoIP Dial Plan





#### Basic - Static Route





#### Basic - Hot Line





#### Advanced - Gain & CID





#### Advanced - Fax





#### Advanced - Service





## Advanced - Filtering



www.addpac.com



## Advanced - Security





#### Advanced - Radius





#### Advanced - SNMP





#### Advanced - Bluetooth





#### Miscellaneous - Call Status





## Miscellaneous – System Status





## Miscellaneous - Call Log





## Miscellaneous - System Log





## Miscellaneous - Ping





#### LMS Gateway Series

## Thank you!

AddPac T