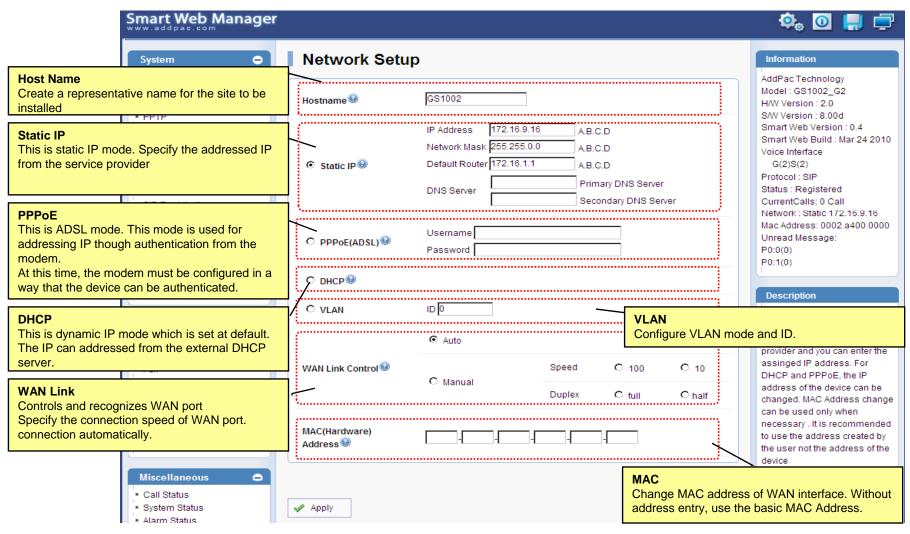

# Smart Web Manager for LMS Gateway Series





AddPac Technology

2012, Sales and Marketing

www.addpac.com

#### Contents

- Main Page Layout
- System Configuration
  - Network Setup, Language, NAT, NTP, System Time
- Basic Configuration
  - Protocol, SIP Server, H.323 Server, SIP Registration, H.323 Registration
  - DTMF/CODEC, VoIP Dial Plan, Mobile Dial Plan, Static Routing, Hot Line
- Advanced Configuration
  - Gain/CID, FAX, Service, Filtering, Security
  - Radius, SNMP, Bluetooth
- Miscellaneous Configuration
  - Call Status, System Status
  - Call Log, System Log, Ping



## Main Page Layout





## System – Network Setup





## System - Language





## System - NAT





## System - Time





#### **Basic - Protocol**





#### Basic - SIP Server





#### Basic – H.323 Server





## Basic – SIP Registration





11

## Basic – H.323 Registration





#### Basic – FXS Extension



www.addpac.com



#### Basic - DTMF/CODEC





#### Basic - VoIP Dial Plan





#### Basic - Static Route





#### Basic - Hot Line





#### Advanced - Gain & CID





#### Advanced - Fax





#### Advanced - Service





## Advanced - Filtering



www.addpac.com



## Advanced - Security





#### Advanced - Radius





#### Advanced - SNMP





#### Advanced - Bluetooth





#### Miscellaneous - Call Status





## Miscellaneous – System Status





## Miscellaneous - Call Log





## Miscellaneous - System Log





## Misce