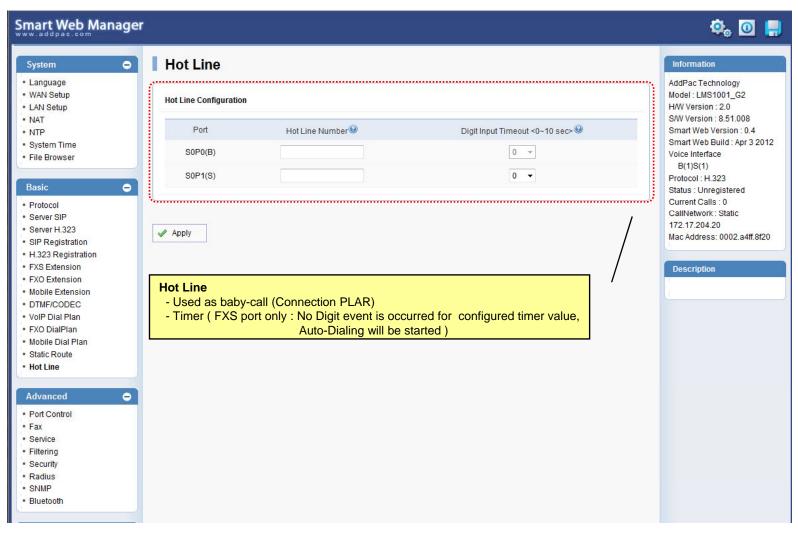

- Protocol, SIP Server, H.323 Server, SIP Registration, H.323 Registration
  - DTMF/CODEC, VoIP Dial Plan, Mobile Dial Plan, Static Routing, Hot Line
- Advanced Configuration
  - Gain/CID, FAX, Service, Filtering, Security
  - Radius, SNMP, Bluetooth
- Miscellaneous Configuration
  - Call Status, System Status
  - Call Log, System Log, Ping



## Main Page Layout





## System – Network Setup





## System - Language





## System - NAT





## System - Time





#### **Basic - Protocol**





#### Basic - SIP Server





#### Basic – H.323 Server





## Basic – SIP Registration





11

## Basic – H.323 Registration





#### Basic – FXS Extension



www.addpac.com



#### Basic - DTMF/CODEC





#### Basic - VoIP Dial Plan





#### Basic - Static Route





#### Basic - Hot Line





#### Advanced - Gain & CID





#### Advanced - Fax





#### Advanced - Service





## Advanced - Filtering



www.addpac.com



## Advanced - Security





#### Advanced - Radius





#### Advanced - SNMP





#### Advanced - Bluetooth





#### Miscellaneous - Call Status





## Miscellaneous – System Status





## Miscellaneous - Call Log





## Miscellaneous - System Log





## Miscellaneous - Ping





#### LMS Gateway Series

## Thank you!

AddPac Technology Co., Ltd. Sales and Marketing

Phone +82.2.568.3848 (KOREA) FAX +82.2.568.3847 (KOREA) E-mail sales@addpac.com