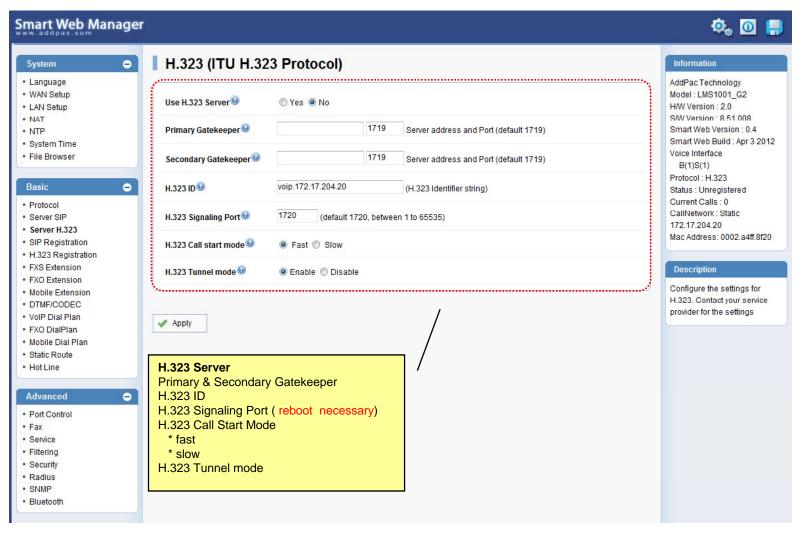

# Smart Web Manager for LMS Gateway Series





AddPac Technology

2012, Sales and Marketing

www.addpac.com

#### Contents

- Main Page Layout
- System Configuration
  - Network Setup, Language, NAT, NTP, System Time
- Basic Configuration
  - Protocol, SIP Server, H.323 Server, SIP Registration, H.323 Registration
  - DTMF/CODEC, VoIP Dial Plan, Mobile Dial Plan, Static Routing, Hot Line
- Advanced Configuration
  - Gain/CID, FAX, Service, Filtering, Security
  - Radius, SNMP, Bluetooth
- Miscellaneous Configuration
  - Call Status, System Status
  - Call Log, System Log, Ping



## Main Page Layout





## System – Network Setup





## System - Language





## System - NAT





## System - Time





#### **Basic - Protocol**





#### Basic - SIP Server





#### Basic – H.323 Server





## Basic – SIP Registration





11

## Basic – H.323 Registration





#### Basic – FXS Extension



www.addpac.com



#### Basic - DTMF/CODEC





#### Basic - VoIP Dial Plan





#### Basic - Static Route





#### Basic - Hot Line





#### Advanced - Gain & CID





#### Advanced - Fax





#### Advanced - Service





## Advanced - Filtering



www.addpac.com



## Advanced - Security





#### Advanced - Radius





#### Advanced - SNMP





#### Advanced - Bluetooth





#### Miscellaneous - Call Status





## Miscellaneous – System Status





## Miscellaneous - Call Log





## Miscellaneous - System Log





## Miscellaneous - Ping





#### LMS Gateway Series

## Thank you!

AddPac Technology Co., Ltd. Sales and Marketing

Phone +82.2.568.3848 (KOREA) FAX +82.2.568.3847 (K