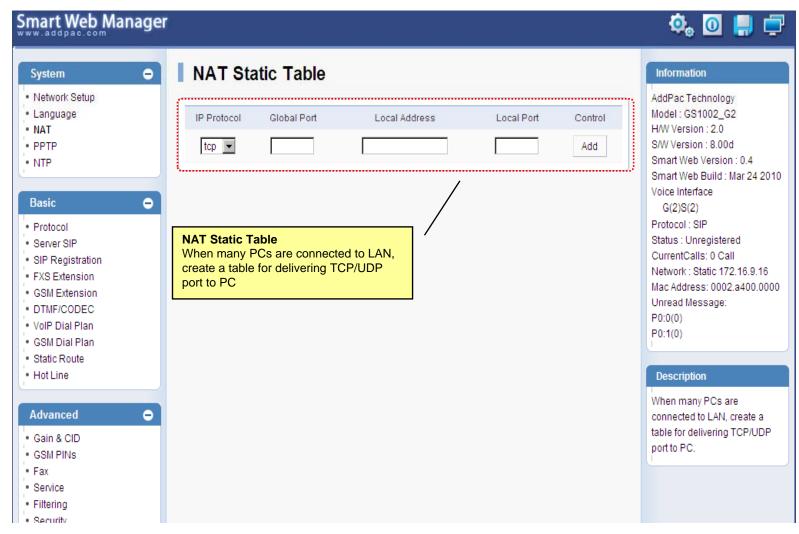

# Smart Web Manager for LMS Gateway Series





AddPac Technology

2012, Sales and Marketing

www.addpac.com

#### Contents

- Main Page Layout
- System Configuration
  - Network Setup, Language, NAT, NTP, System Time
- Basic Configuration
  - Protocol, SIP Server, H.323 Server, SIP Registration, H.323 Registration
  - DTMF/CODEC, VoIP Dial Plan, Mobile Dial Plan, Static Routing, Hot Line
- Advanced Configuration
  - Gain/CID, FAX, Service, Filtering, Security
  - Radius, SNMP, Bluetooth
- Miscellaneous Configuration
  - Call Status, System Status
  - Call Log, System Log, Ping



## Main Page Layout





## System – Network Setup





## System - Language





## System - NAT





## System - Time





#### **Basic - Protocol**





#### Basic - SIP Server





#### Basic – H.323 Server





## Basic – SIP Registration





11

## Basic – H.323 Registration





#### Basic – FXS Extension



www.addpac.com



#### Basic - DTMF/CODEC





#### Basic - VoIP Dial Plan





#### Basic - Static Route





#### Basic - Hot Line





#### Advanced - Gain & CID





#### Advanced - Fax





#### Advanced - Service





## Advanced - Filtering



www.addpac.com



## Advanced - Security





#### Advanced - Radius





#### Advanced - SNMP





#### Advanced - Bluetooth





#### Miscellaneous - Call Status





## Miscellaneous – System Status





## Miscellaneous - Call Log





## Miscellaneous - System Log





## Miscellaneous - Ping





#### LMS Gateway Series

#