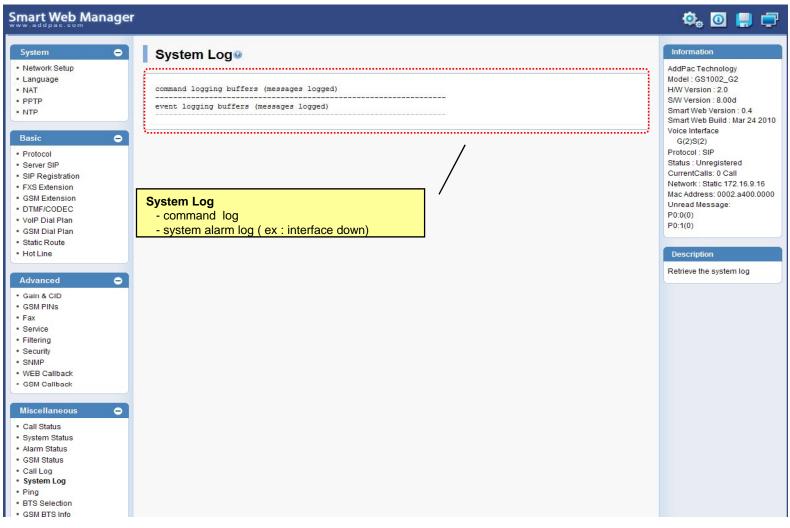

work Setup





## System - Language





## System - NAT





## System - Time





#### **Basic - Protocol**





#### Basic - SIP Server





#### Basic – H.323 Server





## Basic – SIP Registration





11

## Basic – H.323 Registration





#### Basic – FXS Extension



www.addpac.com



#### Basic - DTMF/CODEC





#### Basic - VoIP Dial Plan





#### Basic - Static Route





#### Basic - Hot Line





#### Advanced - Gain & CID





#### Advanced - Fax





#### Advanced - Service





## Advanced - Filtering



www.addpac.com



## Advanced - Security





#### Advanced - Radius





#### Advanced - SNMP





#### Advanced - Bluetooth





#### Miscellaneous - Call Status





## Miscellaneous – System Status





## Miscellaneous - Call Log





## Miscellaneous - System Log





## Miscellaneous - Ping





#### LMS Gateway Series

## Thank you!

AddPac Technology Co., Ltd. Sales and Marketing

Phone +82.2.568.3848 (KOREA) FAX +82.2.568.3847 (KOREA) E-mail sales@addpac.com