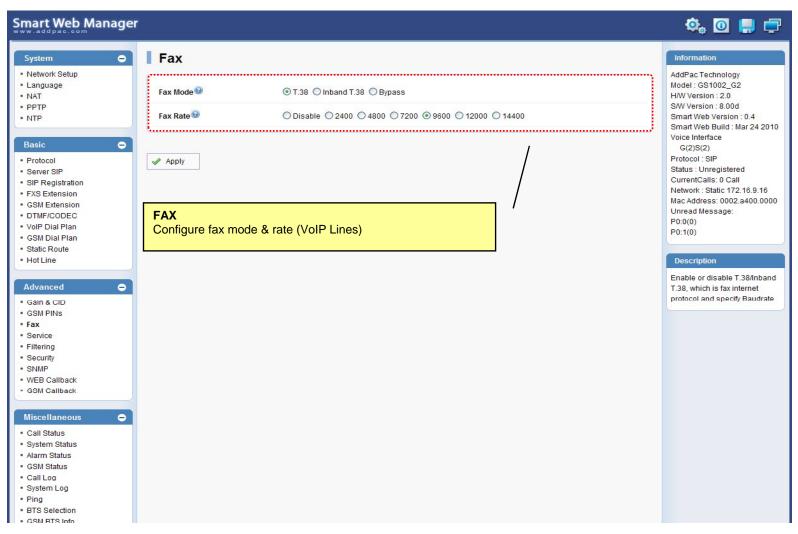

H.323 Registration
  - DTMF/CODEC, VoIP Dial Plan, Mobile Dial Plan, Static Routing, Hot Line
- Advanced Configuration
  - Gain/CID, FAX, Service, Filtering, Security
  - Radius, SNMP, Bluetooth
- Miscellaneous Configuration
  - Call Status, System Status
  - Call Log, System Log, Ping



## Main Page Layout





## System – Network Setup





## System - Language





## System - NAT





## System - Time





#### **Basic - Protocol**





#### Basic - SIP Server





#### Basic – H.323 Server





## Basic – SIP Registration





11

## Basic – H.323 Registration





#### Basic – FXS Extension



www.addpac.com



#### Basic - DTMF/CODEC





#### Basic - VoIP Dial Plan





#### Basic - Static Route





#### Basic - Hot Line





#### Advanced - Gain & CID





#### Advanced - Fax





#### Advanced - Service





## Advanced - Filtering



www.addpac.com



## Advanced - Security





#### Advanced - Radius





#### Advanced - SNMP





#### Advanced - Bluetooth





#### Miscellaneous - Call Status





## Miscellaneous – System Status





## Miscellaneous - Call Log





## Miscellaneous - System Log





## Miscellaneous - Ping





#### LMS Gateway Series

## Thank you!

AddPac Technology Co., Ltd. Sales and Marketing

Phone +82.2.568.3848 (KOREA) FAX +82.2.568.3847 (KOREA) E-mail sales@addpac.com