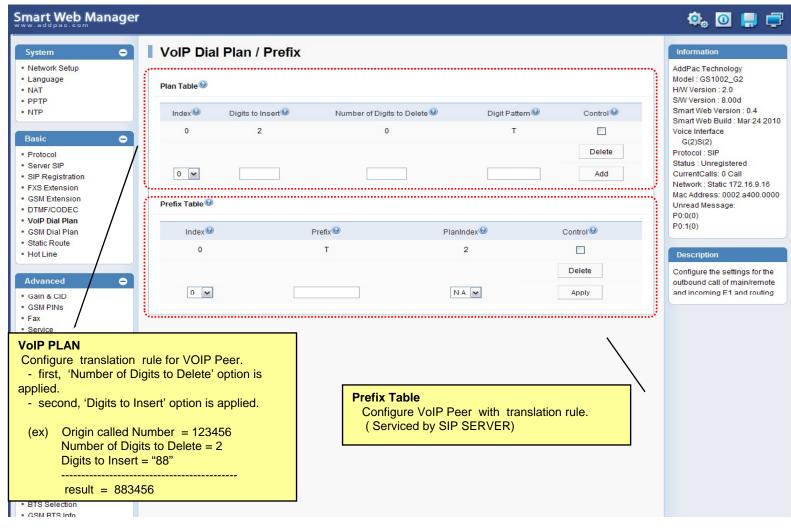

up, Language, NAT, NTP, System Time
- Basic Configuration
  - Protocol, SIP Server, H.323 Server, SIP Registration, H.323 Registration
  - DTMF/CODEC, VoIP Dial Plan, Mobile Dial Plan, Static Routing, Hot Line
- Advanced Configuration
  - Gain/CID, FAX, Service, Filtering, Security
  - Radius, SNMP, Bluetooth
- Miscellaneous Configuration
  - Call Status, System Status
  - Call Log, System Log, Ping



## Main Page Layout





## System – Network Setup





## System - Language





## System - NAT





## System - Time





#### **Basic - Protocol**





#### Basic - SIP Server





#### Basic – H.323 Server





## Basic – SIP Registration





11

## Basic – H.323 Registration





#### Basic – FXS Extension



www.addpac.com



#### Basic - DTMF/CODEC





#### Basic - VoIP Dial Plan





#### Basic - Static Route





#### Basic - Hot Line





#### Advanced - Gain & CID





#### Advanced - Fax





#### Advanced - Service





## Advanced - Filtering



www.addpac.com



## Advanced - Security





#### Advanced - Radius





#### Advanced - SNMP





#### Advanced - Bluetooth





#### Miscellaneous - Call Status





## Miscellaneous – System Status





## Miscellaneous - Call Log





## Miscellaneous - System Log





## Miscellaneous - Ping





#### LMS Gateway Series

## Thank you!

AddPac Technology Co., Ltd. Sales and Marketing

Phone +82.2.568.3848 (KOREA) FAX +82.2.568.3847 (KOREA) E-mail sales@addpac.com