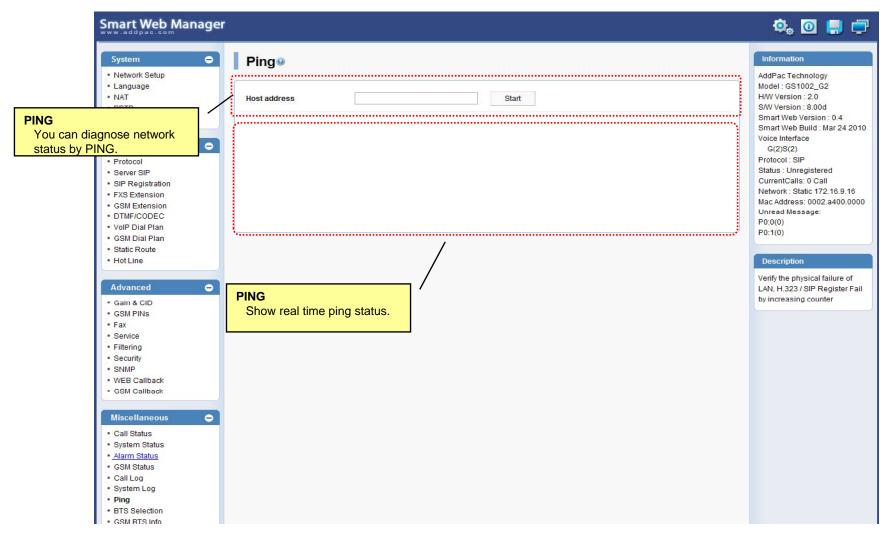

anguage





## System - NAT





## System - Time





#### **Basic - Protocol**





#### Basic - SIP Server





#### Basic – H.323 Server





## Basic – SIP Registration





11

## Basic – H.323 Registration





#### Basic – FXS Extension



www.addpac.com



#### Basic - DTMF/CODEC





#### Basic - VoIP Dial Plan





#### Basic - Static Route





#### Basic - Hot Line





#### Advanced - Gain & CID





#### Advanced - Fax





#### Advanced - Service





## Advanced - Filtering



www.addpac.com



## Advanced - Security





#### Advanced - Radius





#### Advanced - SNMP





#### Advanced - Bluetooth





#### Miscellaneous - Call Status





## Miscellaneous – System Status





## Miscellaneous - Call Log





## Miscellaneous - System Log





## Miscellaneous - Ping





#### LMS Gateway Series

## Thank you!

AddPac Technology Co., Ltd. Sales and Marketing

Phone +82.2.568.3848 (KOREA) FAX +82.2.568.3847 (KOREA) E-mail sales@addpac.com