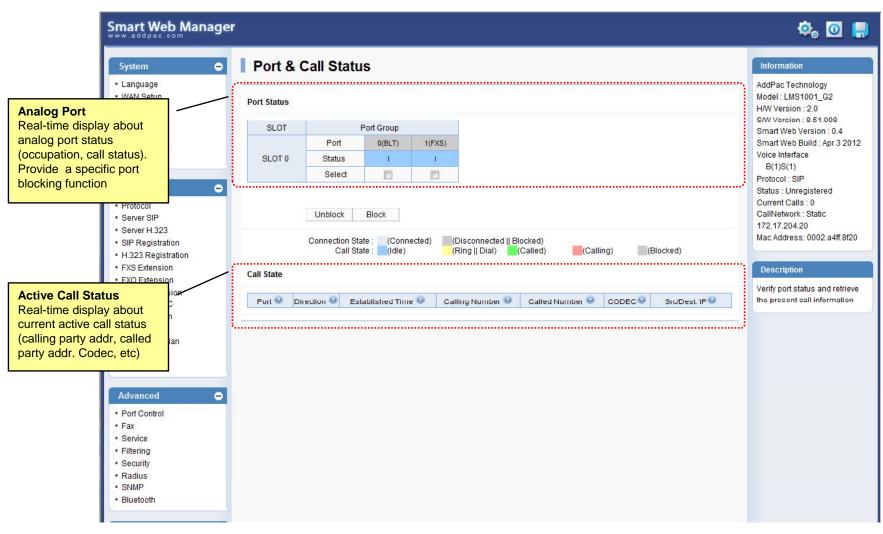

- Call Status, System Status
  - Call Log, System Log, Ping



## Main Page Layout





## System – Network Setup





## System - Language





## System - NAT





## System - Time





#### **Basic - Protocol**





#### Basic - SIP Server





#### Basic – H.323 Server





## Basic – SIP Registration





11

## Basic – H.323 Registration





#### Basic – FXS Extension



www.addpac.com



#### Basic - DTMF/CODEC





#### Basic - VoIP Dial Plan





#### Basic - Static Route





#### Basic - Hot Line





#### Advanced - Gain & CID





#### Advanced - Fax





#### Advanced - Service





## Advanced - Filtering



www.addpac.com



## Advanced - Security





#### Advanced - Radius





#### Advanced - SNMP





#### Advanced - Bluetooth





#### Miscellaneous - Call Status





## Miscellaneous – System Status





## Miscellaneous - Call Log





## Miscellaneous - System Log





## Miscellaneous - Ping





#### LMS Gateway Series

## Thank you!

AddPac Technology Co., Ltd. Sales and Marketing

Phone +82.2.568.3848 (KOREA) FAX +82.2.568.3847 (KOREA) E-mail sales@addpac.com