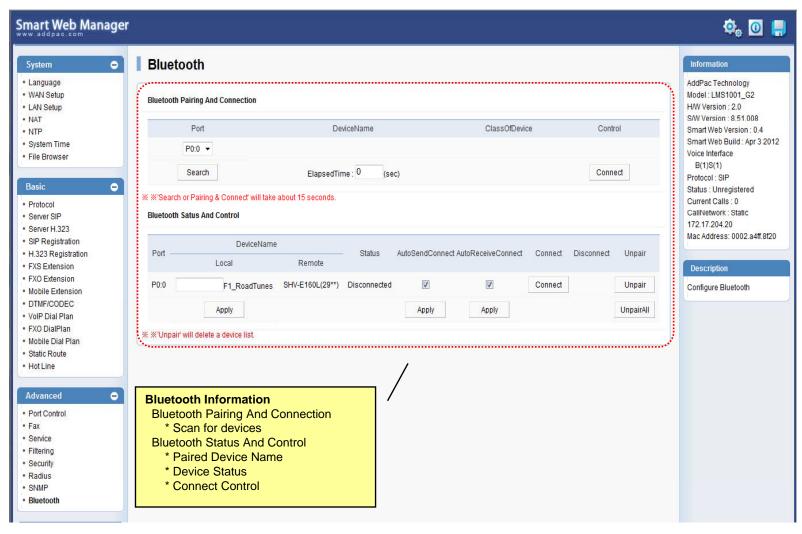

luetooth
- Miscellaneous Configuration
  - Call Status, System Status
  - Call Log, System Log, Ping



## Main Page Layout





## System – Network Setup





## System - Language





## System - NAT





## System - Time





#### **Basic - Protocol**





#### Basic - SIP Server





#### Basic – H.323 Server





## Basic – SIP Registration





11

## Basic – H.323 Registration





#### Basic – FXS Extension



www.addpac.com



#### Basic - DTMF/CODEC





#### Basic - VoIP Dial Plan





#### Basic - Static Route





#### Basic - Hot Line





#### Advanced - Gain & CID





#### Advanced - Fax





#### Advanced - Service





## Advanced - Filtering



www.addpac.com



## Advanced - Security





#### Advanced - Radius





#### Advanced - SNMP





#### Advanced - Bluetooth





#### Miscellaneous - Call Status





## Miscellaneous – System Status





## Miscellaneous - Call Log





## Miscellaneous - System Log





## Miscellaneous - Ping





#### LMS Gateway Series

## Thank you!

AddPac Technology Co., Ltd. Sales and Marketing

Phone +82.2.568.3848 (KOREA) FAX +82.2.568.3847 (KOREA) E-mail sales@addpac.com