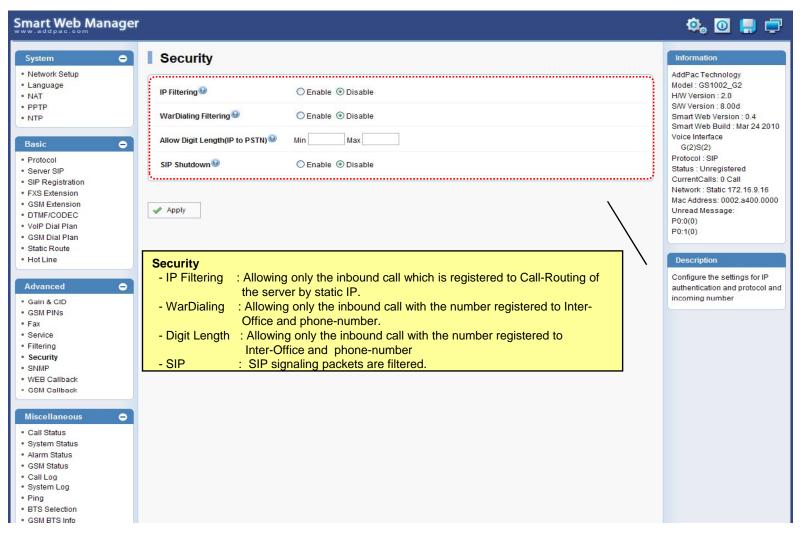

ced Configuration
  - Gain/CID, FAX, Service, Filtering, Security
  - Radius, SNMP, Bluetooth
- Miscellaneous Configuration
  - Call Status, System Status
  - Call Log, System Log, Ping



## Main Page Layout





## System – Network Setup





## System - Language





## System - NAT





## System - Time





#### **Basic - Protocol**





#### Basic - SIP Server





#### Basic – H.323 Server





## Basic – SIP Registration





11

## Basic – H.323 Registration





#### Basic – FXS Extension



www.addpac.com



#### Basic - DTMF/CODEC





#### Basic - VoIP Dial Plan





#### Basic - Static Route





#### Basic - Hot Line





#### Advanced - Gain & CID





#### Advanced - Fax





#### Advanced - Service





## Advanced - Filtering



www.addpac.com



## Advanced - Security





#### Advanced - Radius





#### Advanced - SNMP





#### Advanced - Bluetooth





#### Miscellaneous - Call Status





## Miscellaneous – System Status





## Miscellaneous - Call Log





## Miscellaneous - System Log





## Miscellaneous - Ping





#### LMS Gateway Series

## Thank you!

AddPac Technology Co., Ltd. Sales and Marketing

Phone +82.2.568.3848 (KOREA) FAX +82.2.568.3847 (KOREA) E-mail sales@addpac.com