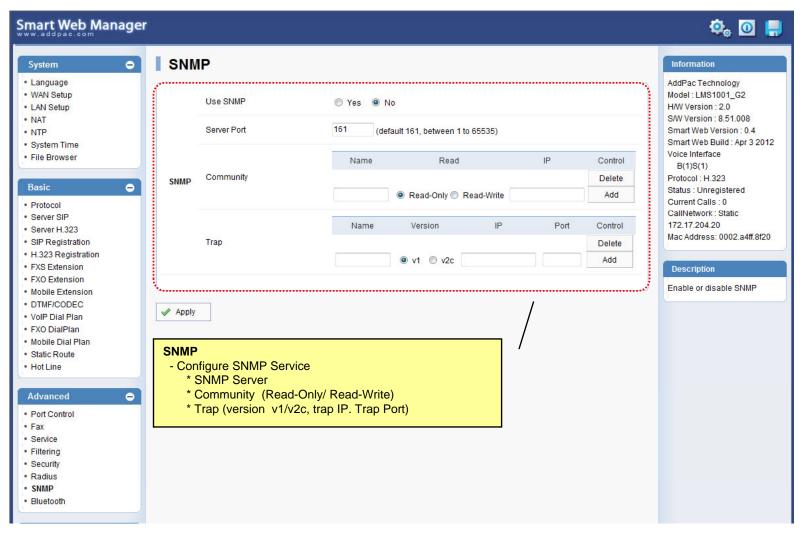

g, Security
  - Radius, SNMP, Bluetooth
- Miscellaneous Configuration
  - Call Status, System Status
  - Call Log, System Log, Ping



## Main Page Layout





## System – Network Setup





## System - Language





## System - NAT





## System - Time





#### **Basic - Protocol**





#### Basic - SIP Server





#### Basic – H.323 Server





## Basic – SIP Registration





11

## Basic – H.323 Registration





#### Basic – FXS Extension



www.addpac.com



#### Basic - DTMF/CODEC





#### Basic - VoIP Dial Plan





#### Basic - Static Route





#### Basic - Hot Line





#### Advanced - Gain & CID





#### Advanced - Fax





#### Advanced - Service





## Advanced - Filtering



www.addpac.com



## Advanced - Security





#### Advanced - Radius





#### Advanced - SNMP





#### Advanced - Bluetooth





#### Miscellaneous - Call Status





## Miscellaneous – System Status





## Miscellaneous - Call Log





## Miscellaneous - System Log





## Miscellaneous - Ping





#### LMS Gateway Series

## Thank you!

AddPac Technology Co., Ltd. Sales and Marketing

Phone +82.2.568.3848 (KOREA) FAX +82.2.568.3847 (KOREA) E-mail sales@addpac.com