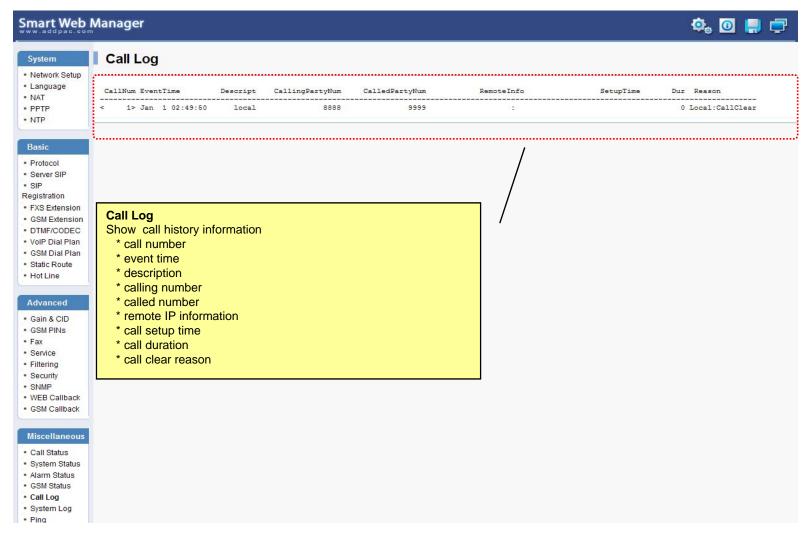

in Page Layout





## System – Network Setup





## System - Language





## System - NAT





## System - Time





#### **Basic - Protocol**





#### Basic - SIP Server





#### Basic – H.323 Server





## Basic – SIP Registration





11

## Basic – H.323 Registration





#### Basic – FXS Extension



www.addpac.com



#### Basic - DTMF/CODEC





#### Basic - VoIP Dial Plan





#### Basic - Static Route





#### Basic - Hot Line





#### Advanced - Gain & CID





#### Advanced - Fax





#### Advanced - Service





## Advanced - Filtering



www.addpac.com



## Advanced - Security





#### Advanced - Radius





#### Advanced - SNMP





#### Advanced - Bluetooth





#### Miscellaneous - Call Status





## Miscellaneous – System Status





## Miscellaneous - Call Log





## Miscellaneous - System Log





## Miscellaneous - Ping





#### LMS Gateway Series

## Thank you!

AddPac Technology Co., Ltd. Sales and Marketing

Phone +82.2.568.3848 (KOREA) FAX +82.2.568.3847 (KOREA) E-mail sales@addpac.com