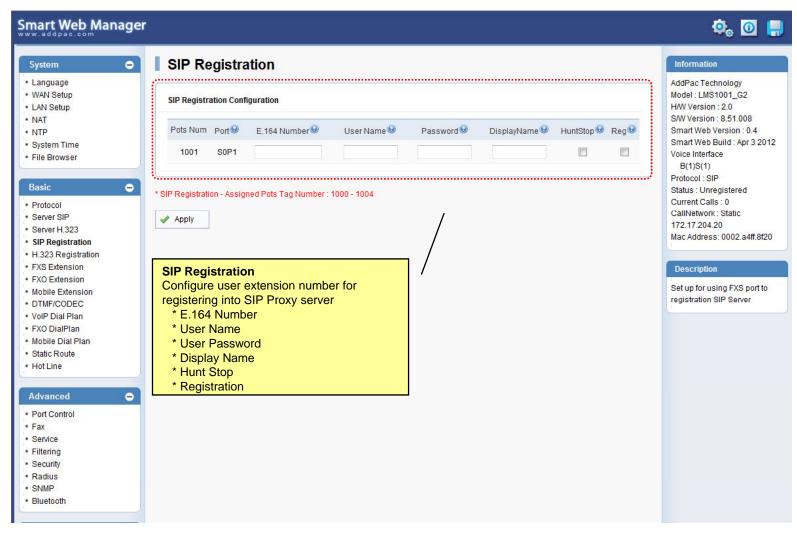

ay Series





AddPac Technology

2012, Sales and Marketing

www.addpac.com

#### Contents

- Main Page Layout
- System Configuration
  - Network Setup, Language, NAT, NTP, System Time
- Basic Configuration
  - Protocol, SIP Server, H.323 Server, SIP Registration, H.323 Registration
  - DTMF/CODEC, VoIP Dial Plan, Mobile Dial Plan, Static Routing, Hot Line
- Advanced Configuration
  - Gain/CID, FAX, Service, Filtering, Security
  - Radius, SNMP, Bluetooth
- Miscellaneous Configuration
  - Call Status, System Status
  - Call Log, System Log, Ping



## Main Page Layout





## System – Network Setup





## System - Language





## System - NAT





## System - Time





#### **Basic - Protocol**





#### Basic - SIP Server





#### Basic – H.323 Server





## Basic – SIP Registration





11

## Basic – H.323 Registration





#### Basic – FXS Extension



www.addpac.com



#### Basic - DTMF/CODEC





#### Basic - VoIP Dial Plan





#### Basic - Static Route





#### Basic - Hot Line





#### Advanced - Gain & CID





#### Advanced - Fax





#### Advanced - Service





## Advanced - Filtering



www.addpac.com



## Advanced - Security





#### Advanced - Radius





#### Advanced - SNMP





#### Advanced - Bluetooth





#### Miscellaneous - Call Status





## Miscellaneous – System Status





## Miscellaneous - Call Log





## Miscellaneous - System Log





## Miscellaneous - Ping





#### LMS Gateway Series

## Thank you!

AddPac Technology Co., Ltd. Sales and Marketing

Phone +82.2.568.3848 (KOREA) FAX +82.2.568.3847 (KOREA) E-mail sales@addpac.com