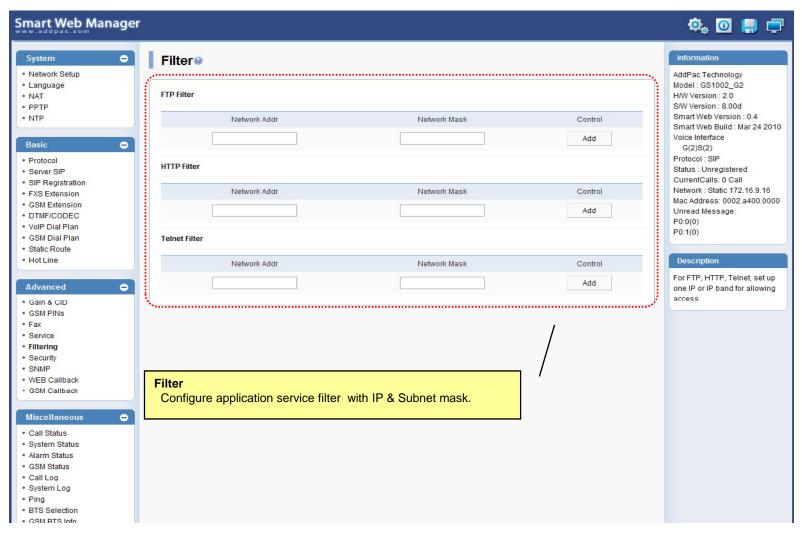

Dial Plan, Static Routing, Hot Line
- Advanced Configuration
  - Gain/CID, FAX, Service, Filtering, Security
  - Radius, SNMP, Bluetooth
- Miscellaneous Configuration
  - Call Status, System Status
  - Call Log, System Log, Ping



## Main Page Layout





## System – Network Setup





## System - Language





## System - NAT





## System - Time





#### **Basic - Protocol**





#### Basic - SIP Server





#### Basic – H.323 Server





## Basic – SIP Registration





11

## Basic – H.323 Registration





#### Basic – FXS Extension



www.addpac.com



#### Basic - DTMF/CODEC





#### Basic - VoIP Dial Plan





#### Basic - Static Route





#### Basic - Hot Line





#### Advanced - Gain & CID





#### Advanced - Fax





#### Advanced - Service





## Advanced - Filtering



www.addpac.com



## Advanced - Security





#### Advanced - Radius





#### Advanced - SNMP





#### Advanced - Bluetooth





#### Miscellaneous - Call Status





## Miscellaneous – System Status





## Miscellaneous - Call Log





## Miscellaneous - System Log





## Miscellaneous - Ping





#### LMS Gateway Series

## Thank you!

AddPac Technology Co., Ltd. Sales and Marketing

Phone +82.2.568.3848 (KOREA) FAX +82.2.568.3847 (KOREA) E-mail sales@addpac.com