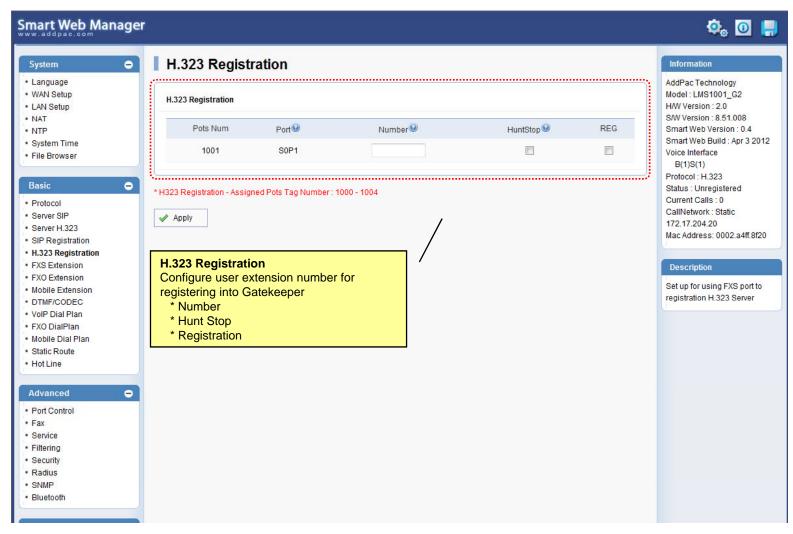

Sales and Marketing

www.addpac.com

#### Contents

- Main Page Layout
- System Configuration
  - Network Setup, Language, NAT, NTP, System Time
- Basic Configuration
  - Protocol, SIP Server, H.323 Server, SIP Registration, H.323 Registration
  - DTMF/CODEC, VoIP Dial Plan, Mobile Dial Plan, Static Routing, Hot Line
- Advanced Configuration
  - Gain/CID, FAX, Service, Filtering, Security
  - Radius, SNMP, Bluetooth
- Miscellaneous Configuration
  - Call Status, System Status
  - Call Log, System Log, Ping



## Main Page Layout





## System – Network Setup





## System - Language





## System - NAT





## System - Time





#### **Basic - Protocol**





#### Basic - SIP Server





#### Basic – H.323 Server





## Basic – SIP Registration





11

## Basic – H.323 Registration





#### Basic – FXS Extension



www.addpac.com



#### Basic - DTMF/CODEC





#### Basic - VoIP Dial Plan





#### Basic - Static Route





#### Basic - Hot Line





#### Advanced - Gain & CID





#### Advanced - Fax





#### Advanced - Service





## Advanced - Filtering



www.addpac.com



## Advanced - Security





#### Advanced - Radius





#### Advanced - SNMP





#### Advanced - Bluetooth





#### Miscellaneous - Call Status





## Miscellaneous – System Status





## Miscellaneous - Call Log





## Miscellaneous - System Log





## Miscellaneous - Ping





#### LMS Gateway Series

## Thank you!

AddPac Technology Co., Ltd. Sales and Marketing

Phone +82.2.568.3848 (KOREA) FAX +82.2.568.3847 (KOREA) E-mail sales@addpac.com