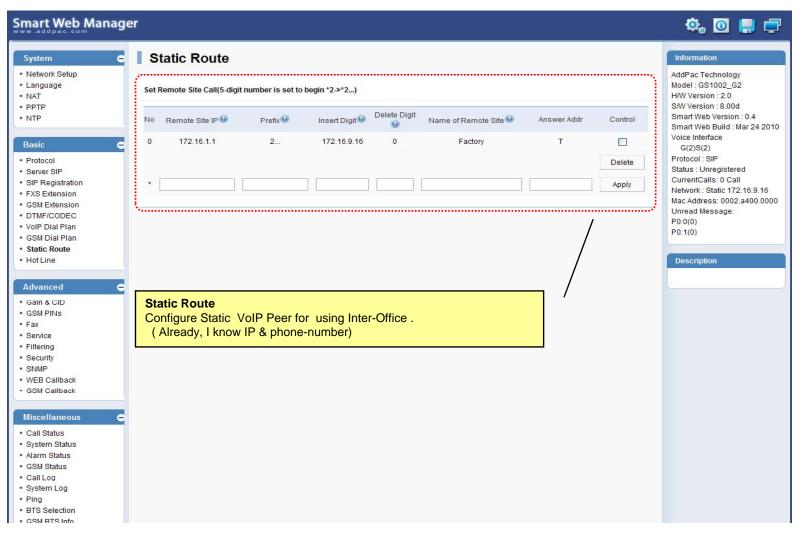

Time
- Basic Configuration
  - Protocol, SIP Server, H.323 Server, SIP Registration, H.323 Registration
  - DTMF/CODEC, VoIP Dial Plan, Mobile Dial Plan, Static Routing, Hot Line
- Advanced Configuration
  - Gain/CID, FAX, Service, Filtering, Security
  - Radius, SNMP, Bluetooth
- Miscellaneous Configuration
  - Call Status, System Status
  - Call Log, System Log, Ping



## Main Page Layout





## System – Network Setup





## System - Language





## System - NAT





## System - Time





#### **Basic - Protocol**





#### Basic - SIP Server





#### Basic – H.323 Server





## Basic – SIP Registration





11

## Basic – H.323 Registration





#### Basic – FXS Extension



www.addpac.com



#### Basic - DTMF/CODEC





#### Basic - VoIP Dial Plan





#### Basic - Static Route





#### Basic - Hot Line





#### Advanced - Gain & CID





#### Advanced - Fax





#### Advanced - Service





## Advanced - Filtering



www.addpac.com



## Advanced - Security





#### Advanced - Radius





#### Advanced - SNMP





#### Advanced - Bluetooth





#### Miscellaneous - Call Status





## Miscellaneous – System Status





## Miscellaneous - Call Log





## Miscellaneous - System Log





## Miscellaneous - Ping





#### LMS Gateway Series

## Thank you!

AddPac Technology Co., Ltd. Sales and Marketing

Phone +82.2.568.3848 (KOREA) FAX +82.2.568.3847 (KOREA) E-mail sales@addpac.com