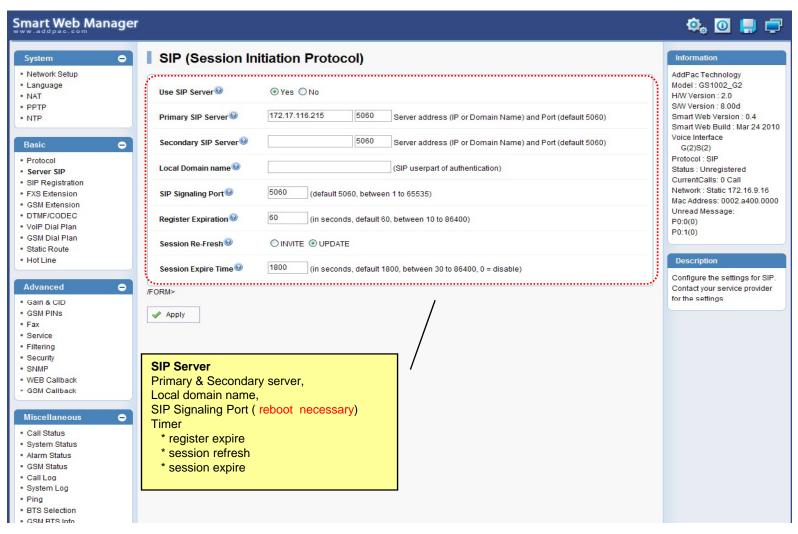

# Smart Web Manager for LMS Gateway Series





AddPac Technology

2012, Sales and Marketing

www.addpac.com

#### Contents

- Main Page Layout
- System Configuration
  - Network Setup, Language, NAT, NTP, System Time
- Basic Configuration
  - Protocol, SIP Server, H.323 Server, SIP Registration, H.323 Registration
  - DTMF/CODEC, VoIP Dial Plan, Mobile Dial Plan, Static Routing, Hot Line
- Advanced Configuration
  - Gain/CID, FAX, Service, Filtering, Security
  - Radius, SNMP, Bluetooth
- Miscellaneous Configuration
  - Call Status, System Status
  - Call Log, System Log, Ping



## Main Page Layout





## System – Network Setup





## System - Language





## System - NAT





## System - Time





#### **Basic - Protocol**





#### Basic - SIP Server





#### Basic – H.323 Server





## Basic – SIP Registration





11

## Basic – H.323 Registration





#### Basic – FXS Extension



www.addpac.com



#### Basic - DTMF/CODEC





#### Basic - VoIP Dial Plan





#### Basic - Static Route





#### Basic - Hot Line





#### Advanced - Gain & CID





#### Advanced - Fax





#### Advanced - Service





## Advanced - Filtering



www.addpac.com



## Advanced - Security





#### Advanced - Radius





#### Advanced - SNMP





#### Advanced - Bluetooth





#### Miscellaneous - Call Status





## Miscellaneous – System Status





## Miscellaneous - Call Log





## Miscellaneous - System Log





## Miscellaneous - Ping





#### LMS Gateway Series

## Thank you!

AddPac Technology Co., Ltd. Sales and Marketing

Phone +82.2.568.384