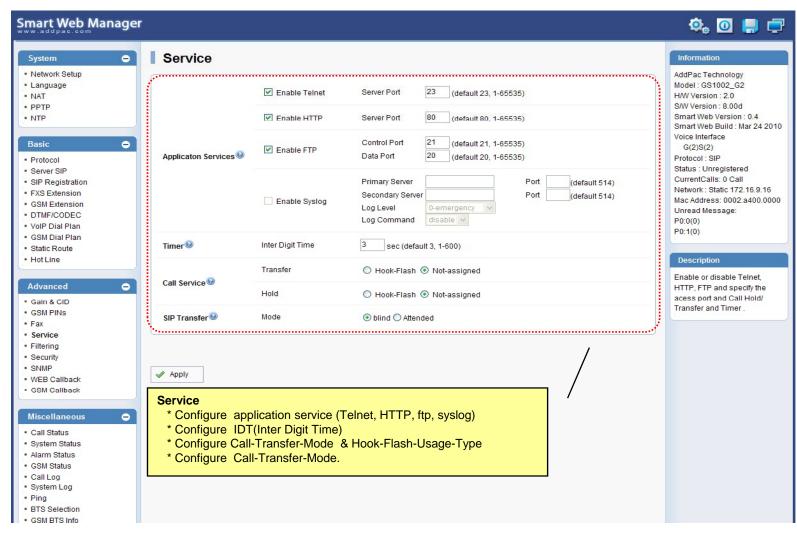

CODEC, VoIP Dial Plan, Mobile Dial Plan, Static Routing, Hot Line
- Advanced Configuration
  - Gain/CID, FAX, Service, Filtering, Security
  - Radius, SNMP, Bluetooth
- Miscellaneous Configuration
  - Call Status, System Status
  - Call Log, System Log, Ping



## Main Page Layout





## System – Network Setup





## System - Language





## System - NAT





## System - Time





#### **Basic - Protocol**





#### Basic - SIP Server





#### Basic – H.323 Server





## Basic – SIP Registration





11

## Basic – H.323 Registration





#### Basic – FXS Extension



www.addpac.com



#### Basic - DTMF/CODEC





#### Basic - VoIP Dial Plan





#### Basic - Static Route





#### Basic - Hot Line





#### Advanced - Gain & CID





#### Advanced - Fax





#### Advanced - Service





## Advanced - Filtering



www.addpac.com



## Advanced - Security





#### Advanced - Radius





#### Advanced - SNMP





#### Advanced - Bluetooth





#### Miscellaneous - Call Status





## Miscellaneous – System Status





## Miscellaneous - Call Log





## Miscellaneous - System Log





## Miscellaneous - Ping





#### LMS Gateway Series

## Thank you!

AddPac Technology Co., Ltd. Sales and Marketing

Phone +82.2.568.3848 (KOREA) FAX +82.2.568.3847 (KOREA) E-mail sales@addpac.com