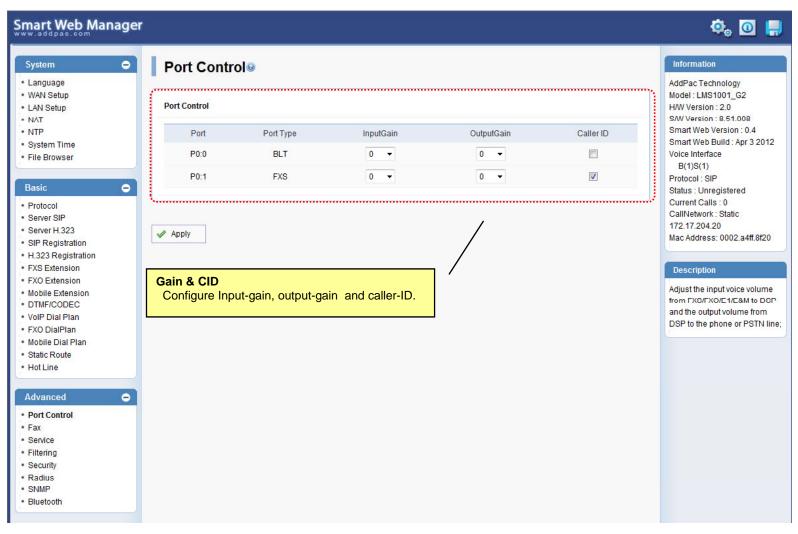

Server, SIP Registration, H.323 Registration
  - DTMF/CODEC, VoIP Dial Plan, Mobile Dial Plan, Static Routing, Hot Line
- Advanced Configuration
  - Gain/CID, FAX, Service, Filtering, Security
  - Radius, SNMP, Bluetooth
- Miscellaneous Configuration
  - Call Status, System Status
  - Call Log, System Log, Ping



## Main Page Layout





## System – Network Setup





## System - Language





## System - NAT





## System - Time





#### **Basic - Protocol**





#### Basic - SIP Server





#### Basic – H.323 Server





## Basic – SIP Registration





11

## Basic – H.323 Registration





#### Basic – FXS Extension



www.addpac.com



#### Basic - DTMF/CODEC





#### Basic - VoIP Dial Plan





#### Basic - Static Route





#### Basic - Hot Line





#### Advanced - Gain & CID





#### Advanced - Fax





#### Advanced - Service





## Advanced - Filtering



www.addpac.com



## Advanced - Security





#### Advanced - Radius





#### Advanced - SNMP





#### Advanced - Bluetooth





#### Miscellaneous - Call Status





## Miscellaneous – System Status





## Miscellaneous - Call Log





## Miscellaneous - System Log





## Miscellaneous - Ping





#### LMS Gateway Series

## Thank you!

AddPac Technology Co., Ltd. Sales and Marketing

Phone +82.2.568.3848 (KOREA) FAX +82.2.568.3847 (KOREA) E-mail sales@addpac.com