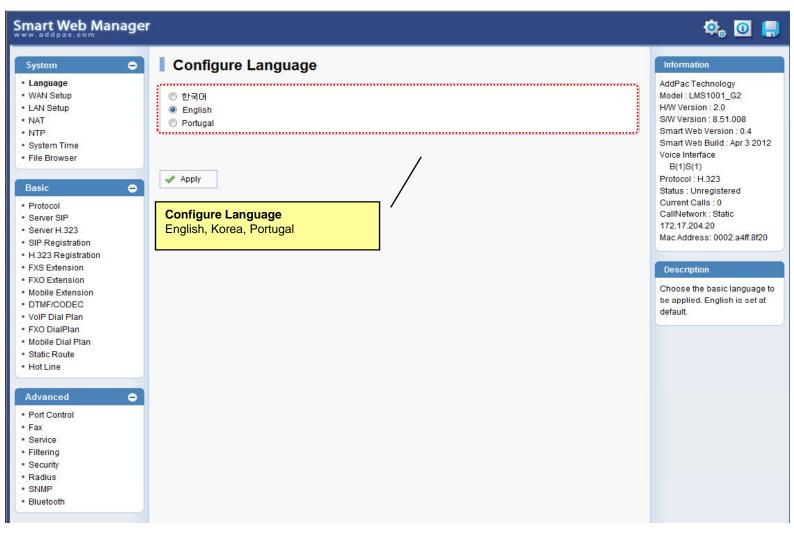

# Smart Web Manager for LMS Gateway Series





AddPac Technology

2012, Sales and Marketing

www.addpac.com

#### Contents

- Main Page Layout
- System Configuration
  - Network Setup, Language, NAT, NTP, System Time
- Basic Configuration
  - Protocol, SIP Server, H.323 Server, SIP Registration, H.323 Registration
  - DTMF/CODEC, VoIP Dial Plan, Mobile Dial Plan, Static Routing, Hot Line
- Advanced Configuration
  - Gain/CID, FAX, Service, Filtering, Security
  - Radius, SNMP, Bluetooth
- Miscellaneous Configuration
  - Call Status, System Status
  - Call Log, System Log, Ping



## Main Page Layout





## System – Network Setup





## System - Language





## System - NAT





## System - Time





#### **Basic - Protocol**





#### Basic - SIP Server





#### Basic – H.323 Server





## Basic – SIP Registration





11

## Basic – H.323 Registration





#### Basic – FXS Extension



www.addpac.com



#### Basic - DTMF/CODEC





#### Basic - VoIP Dial Plan





#### Basic - Static Route





#### Basic - Hot Line





#### Advanced - Gain & CID





#### Advanced - Fax





#### Advanced - Service





## Advanced - Filtering



www.addpac.com



## Advanced - Security





#### Advanced - Radius





#### Advanced - SNMP





#### Advanced - Bluetooth





#### Miscellaneous - Call Status





## Miscellaneous – System Status





## Miscellaneous - Call Log





## Miscellaneous - System Log





## Miscellaneous - Ping





####