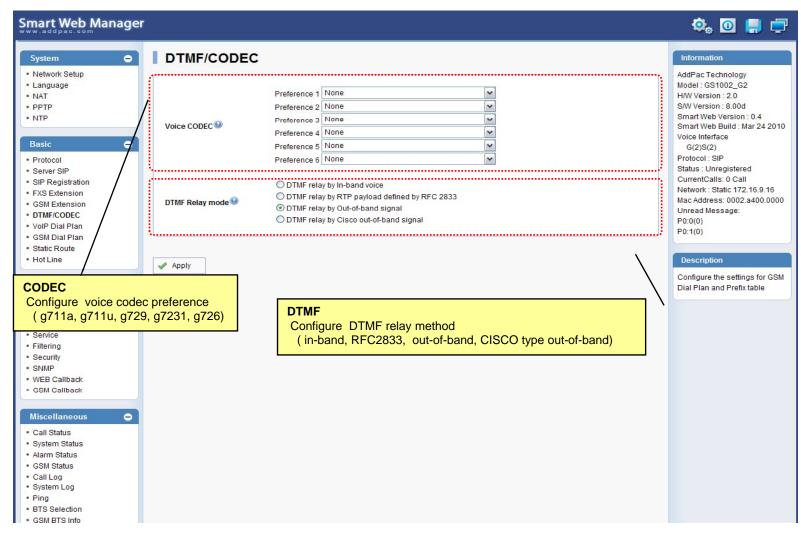

tem Configuration
  - Network Setup, Language, NAT, NTP, System Time
- Basic Configuration
  - Protocol, SIP Server, H.323 Server, SIP Registration, H.323 Registration
  - DTMF/CODEC, VoIP Dial Plan, Mobile Dial Plan, Static Routing, Hot Line
- Advanced Configuration
  - Gain/CID, FAX, Service, Filtering, Security
  - Radius, SNMP, Bluetooth
- Miscellaneous Configuration
  - Call Status, System Status
  - Call Log, System Log, Ping



## Main Page Layout





## System – Network Setup





## System - Language





## System - NAT





## System - Time





#### **Basic - Protocol**





#### Basic - SIP Server





#### Basic – H.323 Server





## Basic – SIP Registration





11

## Basic – H.323 Registration





#### Basic – FXS Extension



www.addpac.com



#### Basic - DTMF/CODEC





#### Basic - VoIP Dial Plan





#### Basic - Static Route





#### Basic - Hot Line





#### Advanced - Gain & CID





#### Advanced - Fax





#### Advanced - Service





## Advanced - Filtering



www.addpac.com



## Advanced - Security





#### Advanced - Radius





#### Advanced - SNMP





#### Advanced - Bluetooth





#### Miscellaneous - Call Status





## Miscellaneous – System Status





## Miscellaneous - Call Log





## Miscellaneous - System Log





## Miscellaneous - Ping





#### LMS Gateway Series

## Thank you!

AddPac Technology Co., Ltd. Sales and Marketing

Phone +82.2.568.3848 (KOREA) FAX +82.2.568.3847 (KOREA) E-mail sales@addpac.com