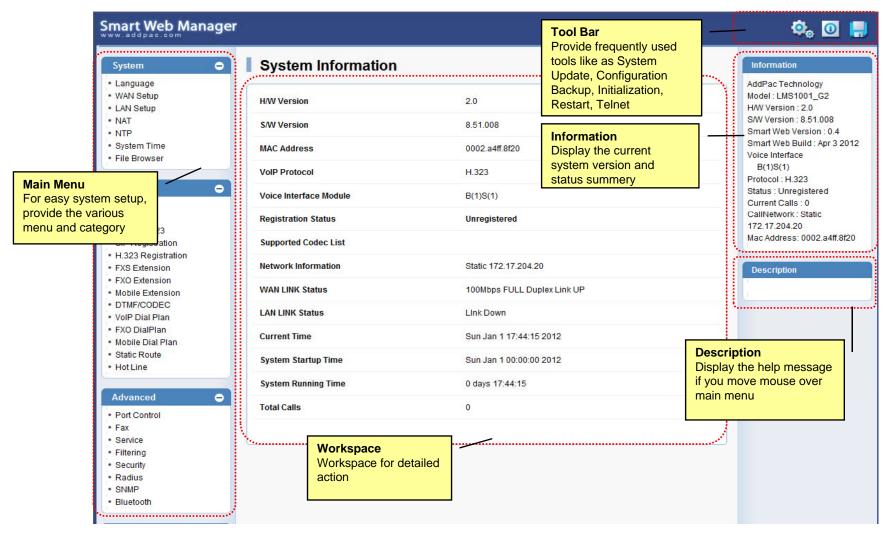

# Smart Web Manager for LMS Gateway Series





AddPac Technology

2012, Sales and Marketing

www.addpac.com

#### Contents

- Main Page Layout
- System Configuration
  - Network Setup, Language, NAT, NTP, System Time
- Basic Configuration
  - Protocol, SIP Server, H.323 Server, SIP Registration, H.323 Registration
  - DTMF/CODEC, VoIP Dial Plan, Mobile Dial Plan, Static Routing, Hot Line
- Advanced Configuration
  - Gain/CID, FAX, Service, Filtering, Security
  - Radius, SNMP, Bluetooth
- Miscellaneous Configuration
  - Call Status, System Status
  - Call Log, System Log, Ping



## Main Page Layout





## System – Network Setup





## System - Language





## System - NAT





## System - Time





#### **Basic - Protocol**





#### Basic - SIP Server





#### Basic – H.323 Server





## Basic – SIP Registration





11

## Basic – H.323 Registration





#### Basic – FXS Extension



www.addpac.com



#### Basic - DTMF/CODEC





#### Basic - VoIP Dial Plan





#### Basic - Static Route





#### Basic - Hot Line





#### Advanced - Gain & CID





#### Advanced - Fax





#### Advanced - Service





## Advanced - Filtering



www.addpac.com



## Advanced - Security





#### Advanced - Radius





#### Advanced - SNMP





#### Advanced - Bluetooth





#### Miscellaneous - Call Status





## Miscellaneous – System Status





## Miscellaneous - Call Log





## Miscellan