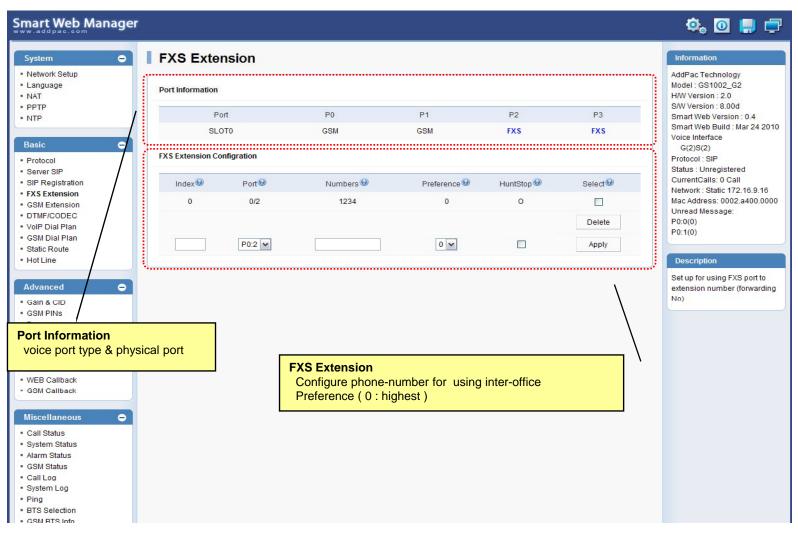

.com

#### Contents

- Main Page Layout
- System Configuration
  - Network Setup, Language, NAT, NTP, System Time
- Basic Configuration
  - Protocol, SIP Server, H.323 Server, SIP Registration, H.323 Registration
  - DTMF/CODEC, VoIP Dial Plan, Mobile Dial Plan, Static Routing, Hot Line
- Advanced Configuration
  - Gain/CID, FAX, Service, Filtering, Security
  - Radius, SNMP, Bluetooth
- Miscellaneous Configuration
  - Call Status, System Status
  - Call Log, System Log, Ping



## Main Page Layout





## System – Network Setup





## System - Language





## System - NAT





## System - Time





#### **Basic - Protocol**





#### Basic - SIP Server





#### Basic – H.323 Server





## Basic – SIP Registration





11

## Basic – H.323 Registration





#### Basic – FXS Extension



www.addpac.com



#### Basic - DTMF/CODEC





#### Basic - VoIP Dial Plan





#### Basic - Static Route





#### Basic - Hot Line





#### Advanced - Gain & CID





#### Advanced - Fax





#### Advanced - Service





## Advanced - Filtering



www.addpac.com



## Advanced - Security





#### Advanced - Radius





#### Advanced - SNMP





#### Advanced - Bluetooth





#### Miscellaneous - Call Status





## Miscellaneous – System Status





## Miscellaneous - Call Log





## Miscellaneous - System Log





## Miscellaneous - Ping





#### LMS Gateway Series

## Thank you!

AddPac Technology Co., Ltd. Sales and Marketing

Phone +82.2.568.3848 (KOREA) FAX +82.2.568.3847 (KOREA) E-mail sales@addpac.com