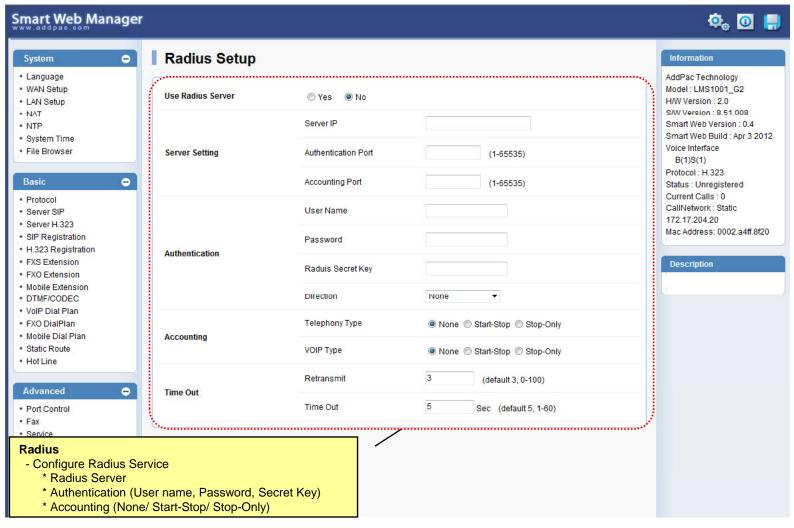

ID, FAX, Service, Filtering, Security
  - Radius, SNMP, Bluetooth
- Miscellaneous Configuration
  - Call Status, System Status
  - Call Log, System Log, Ping



## Main Page Layout





## System – Network Setup





## System - Language





## System - NAT





## System - Time





#### **Basic - Protocol**





#### Basic - SIP Server





#### Basic – H.323 Server





## Basic – SIP Registration





11

## Basic – H.323 Registration





#### Basic – FXS Extension



www.addpac.com



#### Basic - DTMF/CODEC





#### Basic - VoIP Dial Plan





#### Basic - Static Route





#### Basic - Hot Line





#### Advanced - Gain & CID





#### Advanced - Fax





#### Advanced - Service





## Advanced - Filtering



www.addpac.com



## Advanced - Security





#### Advanced - Radius





#### Advanced - SNMP





#### Advanced - Bluetooth





#### Miscellaneous - Call Status





## Miscellaneous – System Status





## Miscellaneous - Call Log





## Miscellaneous - System Log





## Miscellaneous - Ping





#### LMS Gateway Series

## Thank you!

AddPac Technology Co., Ltd. Sales and Marketing

Phone +82.2.568.3848 (KOREA) FAX +82.2.568.3847 (KOREA) E-mail sales@addpac.com