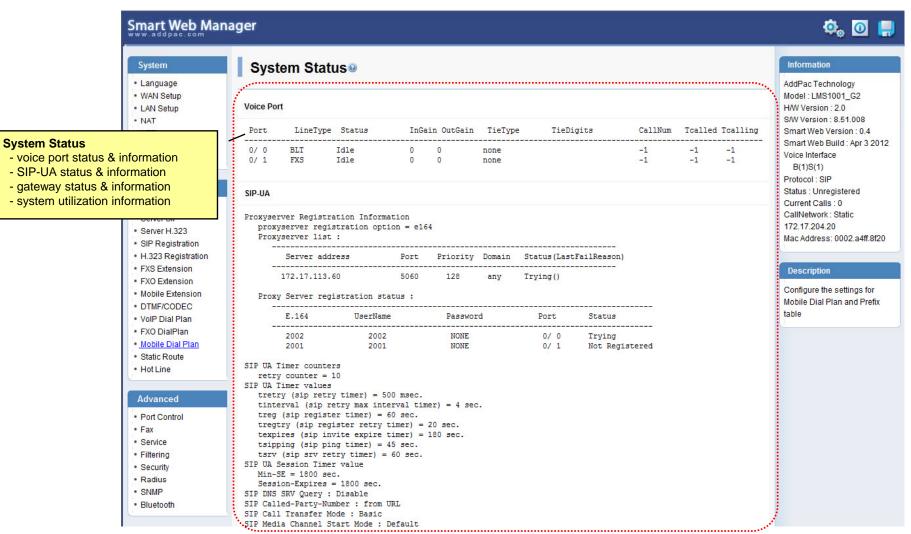

ll Log, System Log, Ping



## Main Page Layout





## System – Network Setup





## System - Language





## System - NAT





## System - Time





#### **Basic - Protocol**





#### Basic - SIP Server





#### Basic – H.323 Server





## Basic – SIP Registration





11

## Basic – H.323 Registration





#### Basic – FXS Extension



www.addpac.com



#### Basic - DTMF/CODEC





#### Basic - VoIP Dial Plan





#### Basic - Static Route





#### Basic - Hot Line





#### Advanced - Gain & CID





#### Advanced - Fax





#### Advanced - Service





## Advanced - Filtering



www.addpac.com



## Advanced - Security





#### Advanced - Radius





#### Advanced - SNMP





#### Advanced - Bluetooth





#### Miscellaneous - Call Status





## Miscellaneous – System Status





## Miscellaneous - Call Log





## Miscellaneous - System Log





## Miscellaneous - Ping





#### LMS Gateway Series

## Thank you!

AddPac Technology Co., Ltd. Sales and Marketing

Phone +82.2.568.3848 (KOREA) FAX +82.2.568.3847 (KOREA) E-mail sales@addpac.com