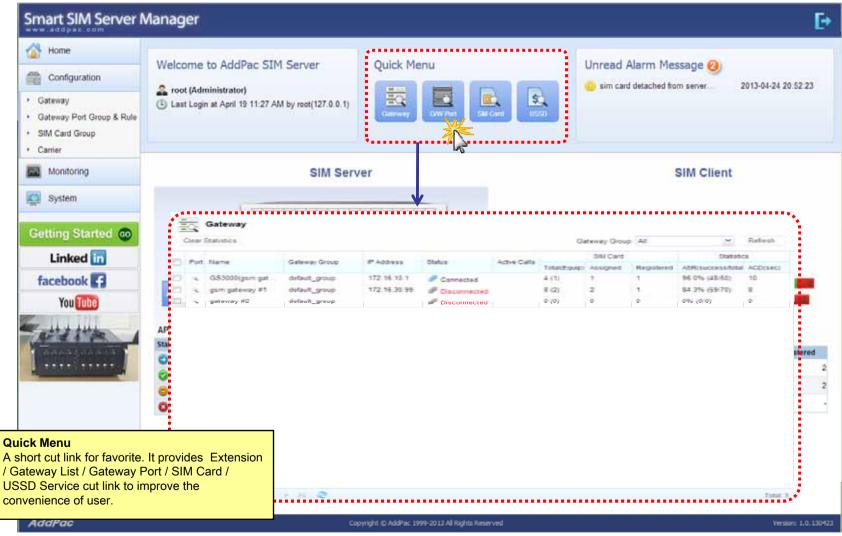

for cost effective service.
- Support powerful scheduling policy.
- Support auto detection of SIM block.
- Support powerful rotation policy for avoiding SIM block.
- Support manual and auto IMEI change.
- Support remote real-time USSD query.
- Support remote real-time modem status query.
- Support various call statistics.



# Service Network Diagram





## System Requirement

#### **Smart SIM Server Manager**

- Windows XP, Vista, Windows 7, Windows Server 2000/2003
- Linux / Unix Platform
- Microsoft Internet Explorer 7.0 / 8.0 / 9.0
- Google Chrome / Mozilla Firefox / Safari / Opera
- Javascript + HTML supported browser (Android, iPhone, iPad,...)



# Login





#### Main - Help





#### Main - Related Links





#### Main





#### Main - Alarm History





#### Main - Quick Menu





#### Main - Follow Us



# Configuration - Gateway



#### Configuration - Gateway Port Group & Rule





#### Configuration - Gateway Port Group & Rule





#### Configuration - SIM Card Group



## Configuration - Carrier





# **Monitoring - Gateway**





#### **Monitoring - Gateway Port**





#### Monitoring - SIM Card



## Monitoring - USSD Service





#### System - Alarm History



#### System - Administrator





# Thank you!

# AddPac Technology Co., Ltd. Sales and Marketing

Phone +82.2.568.3848 (KOREA) FAX +82.2.568.3847 (KOREA)

E-mail: sales@addpac.com