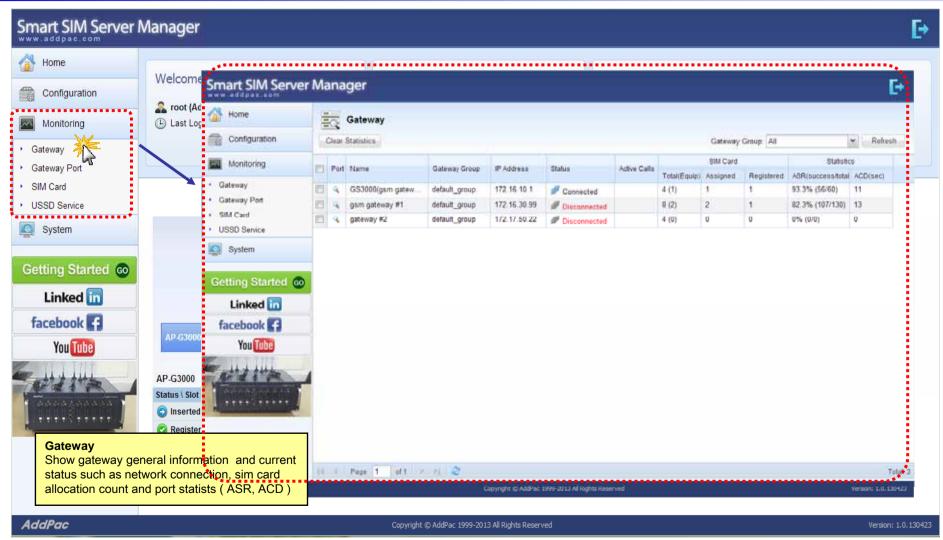

eal-time modem status query.
- Support various call statistics.



# Service Network Diagram





## System Requirement

#### **Smart SIM Server Manager**

- Windows XP, Vista, Windows 7, Windows Server 2000/2003
- Linux / Unix Platform
- Microsoft Internet Explorer 7.0 / 8.0 / 9.0
- Google Chrome / Mozilla Firefox / Safari / Opera
- Javascript + HTML supported browser (Android, iPhone, iPad,...)



# Login





#### Main - Help





#### Main - Related Links





#### Main





#### Main - Alarm History





#### Main - Quick Menu





#### Main - Follow Us



# Configuration - Gateway



#### Configuration - Gateway Port Group & Rule





#### Configuration - Gateway Port Group & Rule





#### Configuration - SIM Card Group



## Configuration - Carrier





# **Monitoring - Gateway**





#### **Monitoring - Gateway Port**





#### Monitoring - SIM Card



## Monitoring - USSD Service





#### System - Alarm History



#### System - Administrator





# Thank you!

# AddPac Technology Co., Ltd. Sales and Marketing

Phone +82.2.568.3848 (KOREA) FAX +82.2.568.3847 (KOREA)

E-mail: sales@addpac.com