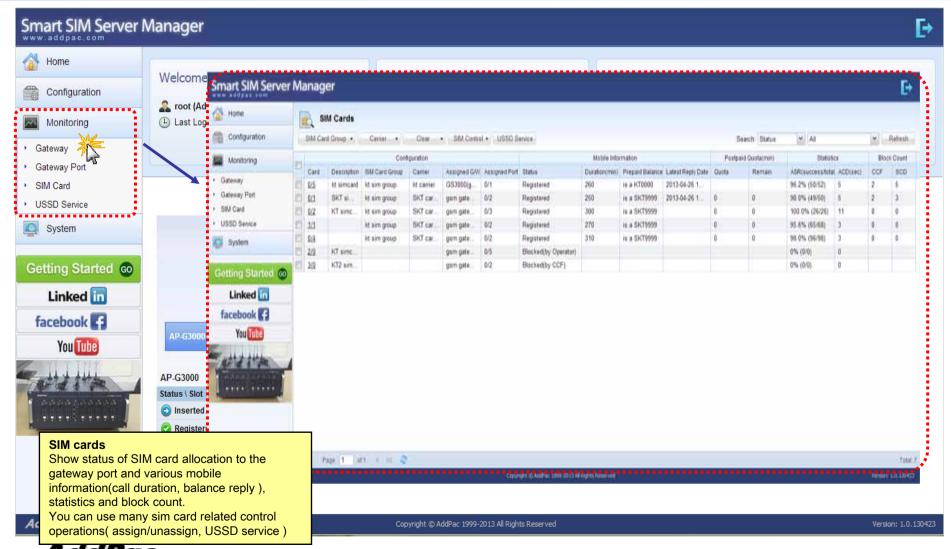

vice Network Diagram





## System Requirement

#### **Smart SIM Server Manager**

- Windows XP, Vista, Windows 7, Windows Server 2000/2003
- Linux / Unix Platform
- Microsoft Internet Explorer 7.0 / 8.0 / 9.0
- Google Chrome / Mozilla Firefox / Safari / Opera
- Javascript + HTML supported browser (Android, iPhone, iPad,...)



# Login





#### Main - Help





#### Main - Related Links





#### Main





#### Main - Alarm History





#### Main - Quick Menu





#### Main - Follow Us



# Configuration - Gateway



#### Configuration - Gateway Port Group & Rule





#### Configuration - Gateway Port Group & Rule





#### Configuration - SIM Card Group



## Configuration - Carrier





# **Monitoring - Gateway**





#### **Monitoring - Gateway Port**





#### Monitoring - SIM Card



## Monitoring - USSD Service





#### System - Alarm History



#### System - Administrator





# Thank you!

# AddPac Technology Co., Ltd. Sales and Marketing

Phone +82.2.568.3848 (KOREA) FAX +82.2.568.3847 (KOREA)

E-mail: sales@addpac.com