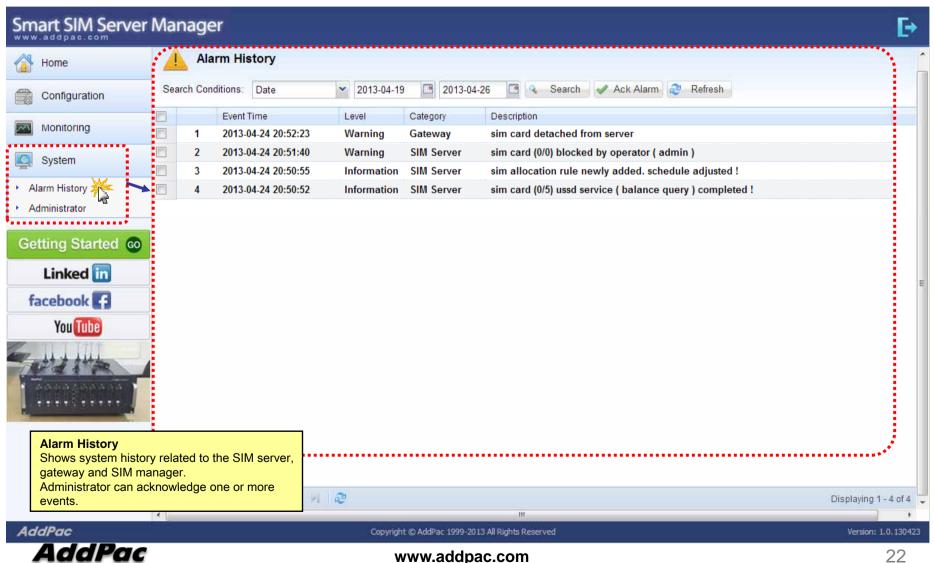

Server Manager**

- Windows XP, Vista, Windows 7, Windows Server 2000/2003
- Linux / Unix Platform
- Microsoft Internet Explorer 7.0 / 8.0 / 9.0
- Google Chrome / Mozilla Firefox / Safari / Opera
- Javascript + HTML supported browser (Android, iPhone, iPad,...)



# Login





#### Main - Help





#### Main - Related Links





#### Main





#### Main - Alarm History





#### Main - Quick Menu





#### Main - Follow Us



# Configuration - Gateway



#### Configuration - Gateway Port Group & Rule





#### Configuration - Gateway Port Group & Rule





#### Configuration - SIM Card Group



## Configuration - Carrier





# **Monitoring - Gateway**





#### **Monitoring - Gateway Port**





#### Monitoring - SIM Card



## Monitoring - USSD Service





#### System - Alarm History



#### System - Administrator





# Thank you!

# AddPac Technology Co., Ltd. Sales and Marketing

Phone +82.2.568.3848 (KOREA) FAX +82.2.568.3847 (KOREA)

E-mail: sales@addpac.com