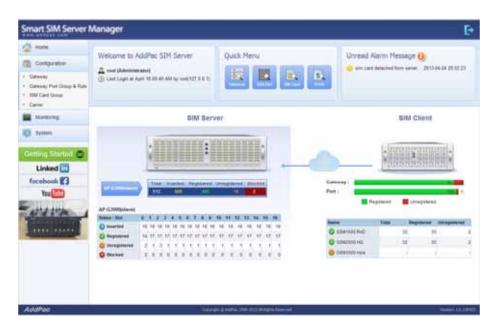

# Smart SIM Server Manager







**AddPac Technology** 

2013, Sales and Marketing

#### Contents

- Main Features
- Service Network Diagram
- System Requirement
- Manager Login
- Configuration Management
- Monitoring Management
- System Management



#### Main Features

- Support integral service SIM server and SIM bank.
  (Not need to purchase a separate SIM manager)
- Support user-friendly menu and easy configuration.
- Support auto provisioning via registration (GSM Gateway & SIM Client).
- Minimize packets between server and clients for communication cost effective
- Support multi carriers for cost effective service.
- Support powerful scheduling policy.
- Support auto detection of SIM block.
- Support powerful rotation policy for avoiding SIM block.
- Support manual and auto IMEI change.
- Support remote real-ti