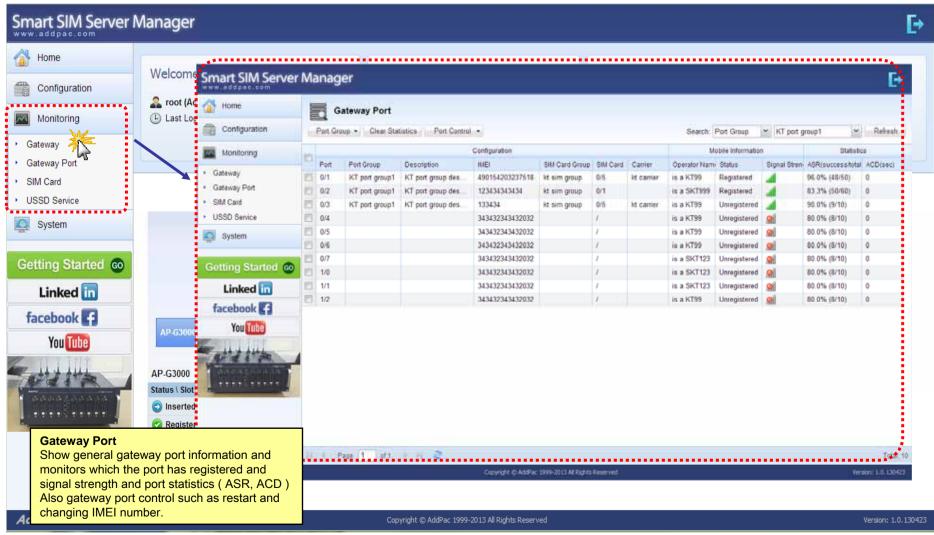

arious call statistics.



# Service Network Diagram





## System Requirement

#### **Smart SIM Server Manager**

- Windows XP, Vista, Windows 7, Windows Server 2000/2003
- Linux / Unix Platform
- Microsoft Internet Explorer 7.0 / 8.0 / 9.0
- Google Chrome / Mozilla Firefox / Safari / Opera
- Javascript + HTML supported browser (Android, iPhone, iPad,...)



# Login





#### Main - Help





#### Main - Related Links





#### Main





#### Main - Alarm History





#### Main - Quick Menu





#### Main - Follow Us



# Configuration - Gateway



#### Configuration - Gateway Port Group & Rule





#### Configuration - Gateway Port Group & Rule





#### Configuration - SIM Card Group



## Configuration - Carrier





# **Monitoring - Gateway**





#### **Monitoring - Gateway Port**





#### Monitoring - SIM Card



## Monitoring - USSD Service





#### System - Alarm History



#### System - Administrator





# Thank you!

# AddPac Technology Co., Ltd. Sales and Marketing

Phone +82.2.568.3848 (KOREA) FAX +82.2.568.3847 (KOREA)

E-mail: sales@addpac.com