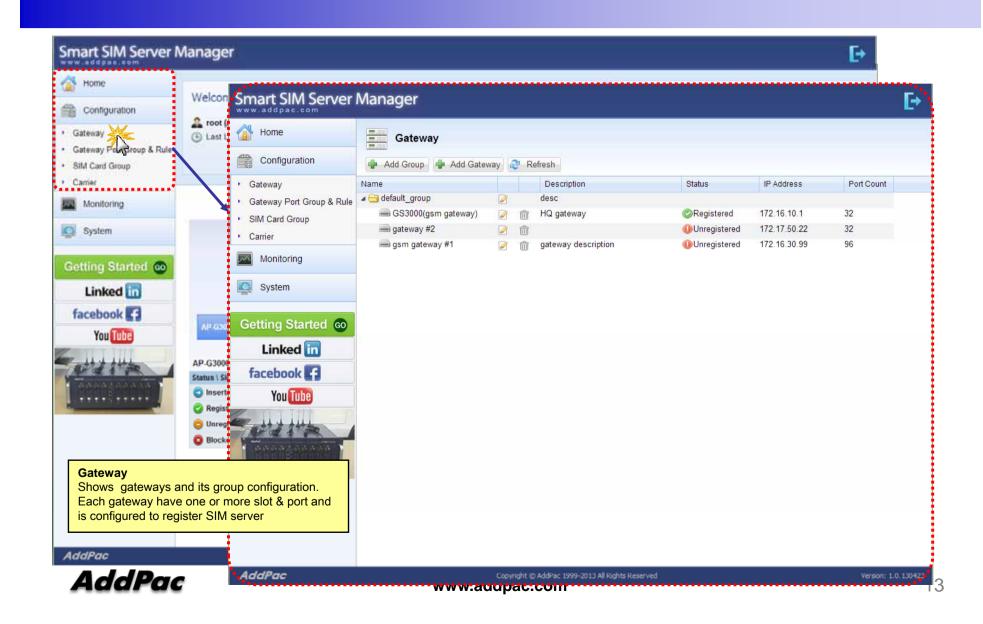

ng policy.
- Support auto detection of SIM block.
- Support powerful rotation policy for avoiding SIM block.
- Support manual and auto IMEI change.
- Support remote real-time USSD query.
- Support remote real-time modem status query.
- Support various call statistics.



# Service Network Diagram





## System Requirement

#### **Smart SIM Server Manager**

- Windows XP, Vista, Windows 7, Windows Server 2000/2003
- Linux / Unix Platform
- Microsoft Internet Explorer 7.0 / 8.0 / 9.0
- Google Chrome / Mozilla Firefox / Safari / Opera
- Javascript + HTML supported browser (Android, iPhone, iPad,...)



# Login





#### Main - Help





#### Main - Related Links





#### Main





#### Main - Alarm History





#### Main - Quick Menu





#### Main - Follow Us



# Configuration - Gateway



#### Configuration - Gateway Port Group & Rule





#### Configuration - Gateway Port Group & Rule





#### Configuration - SIM Card Group



## Configuration - Carrier





# **Monitoring - Gateway**





#### **Monitoring - Gateway Port**





#### Monitoring - SIM Card



## Monitoring - USSD Service





#### System - Alarm History



#### System - Administrator





# Thank you!

# AddPac Technology Co., Ltd. Sales and Marketing

Phone +82.2.568.3848 (KOREA) FAX +82.2.568.3847 (KOREA)

E-mail: sales@addpac.com