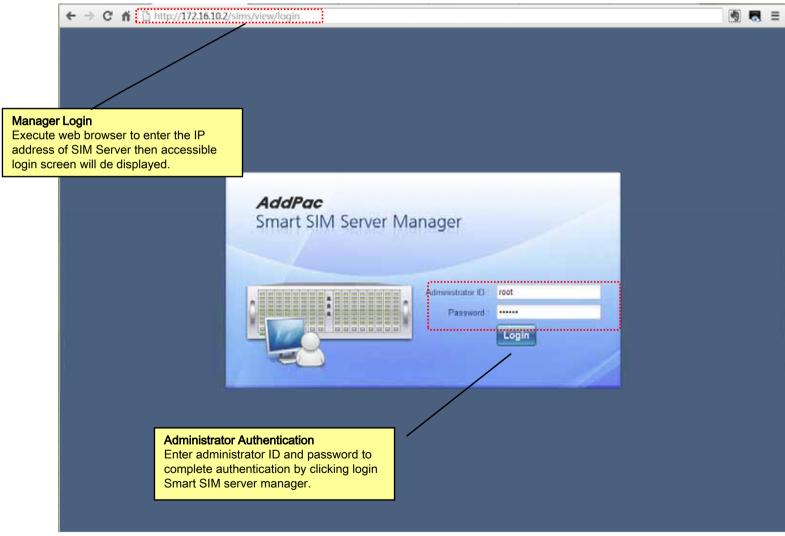

Gateway & SIM Client).
- Minimize packets between server and clients for communication cost effective
- Support multi carriers for cost effective service.
- Support powerful scheduling policy.
- Support auto detection of SIM block.
- Support powerful rotation policy for avoiding SIM block.
- Support manual and auto IMEI change.
- Support remote real-time USSD query.
- Support remote real-time modem status query.
- Support various call statistics.



# Service Network Diagram





## System Requirement

#### **Smart SIM Server Manager**

- Windows XP, Vista, Windows 7, Windows Server 2000/2003
- Linux / Unix Platform
- Microsoft Internet Explorer 7.0 / 8.0 / 9.0
- Google Chrome / Mozilla Firefox / Safari / Opera
- Javascript + HTML supported browser (Android, iPhone, iPad,...)



# Login





#### Main - Help





#### Main - Related Links





#### Main





#### Main - Alarm History





#### Main - Quick Menu





#### Main - Follow Us



# Configuration - Gateway



#### Configuration - Gateway Port Group & Rule





#### Configuration - Gateway Port Group & Rule





#### Configuration - SIM Card Group



## Configuration - Carrier





# **Monitoring - Gateway**





#### **Monitoring - Gateway Port**





#### Monitoring - SIM Card



## Monitoring - USSD Service





#### System - Alarm History



#### System - Administrator





# Thank you!

# AddPac Technology Co., Ltd. Sales and Marketing

Phone +82.2.568.3848 (KOREA) FAX +82.2.568.3847 (KOREA)

E-mail: sales@addpac.com