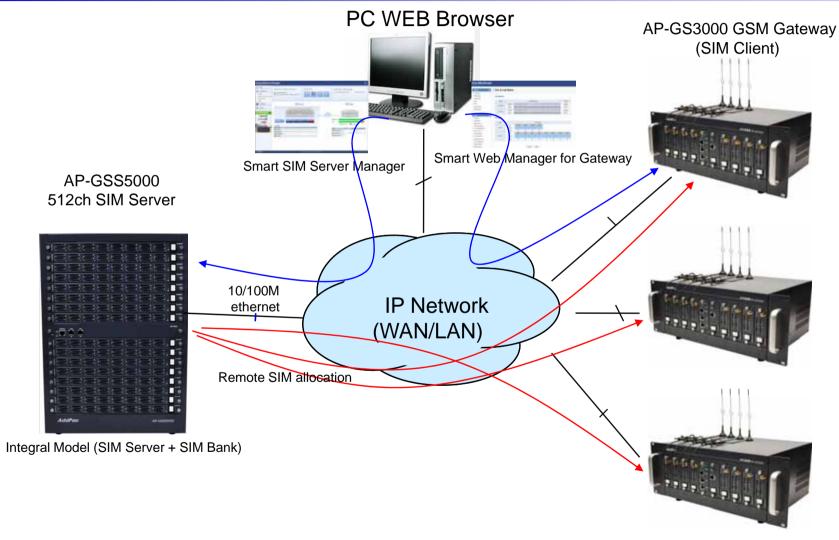

ement
- Manager Login
- Configuration Management
- Monitoring Management
- System Management



#### Main Features

- Support integral service SIM server and SIM bank.
  (Not need to purchase a separate SIM manager)
- Support user-friendly menu and easy configuration.
- Support auto provisioning via registration (GSM Gateway & SIM Client).
- Minimize packets between server and clients for communication cost effective
- Support multi carriers for cost effective service.
- Support powerful scheduling policy.
- Support auto detection of SIM block.
- Support powerful rotation policy for avoiding SIM block.
- Support manual and auto IMEI change.
- Support remote real-time USSD query.
- Support remote real-time modem status query.
- Support various call statistics.



# Service Network Diagram





## System Requirement

#### **Smart SIM Server Manager**

- Windows XP, Vista, Windows 7, Windows Server 2000/2003
- Linux / Unix Platform
- Microsoft Internet Explorer 7.0 / 8.0 / 9.0
- Google Chrome / Mozilla Firefox / Safari / Opera
- Javascript + HTML supported browser (Android, iPhone, iPad,...)



# Login





#### Main - Help





#### Main - Related Links





#### Main





#### Main - Alarm History





#### Main - Quick Menu





#### Main - Follow Us



# Configuration - Gateway



#### Configuration - Gateway Port Group & Rule





#### Configuration - Gateway Port Group & Rule





#### Configuration - SIM Card Group



## Configuration - Carrier





# **Monitoring - Gateway**





#### **Monitoring - Gateway Port**





#### Monitoring - SIM Card



## Monitoring - USSD