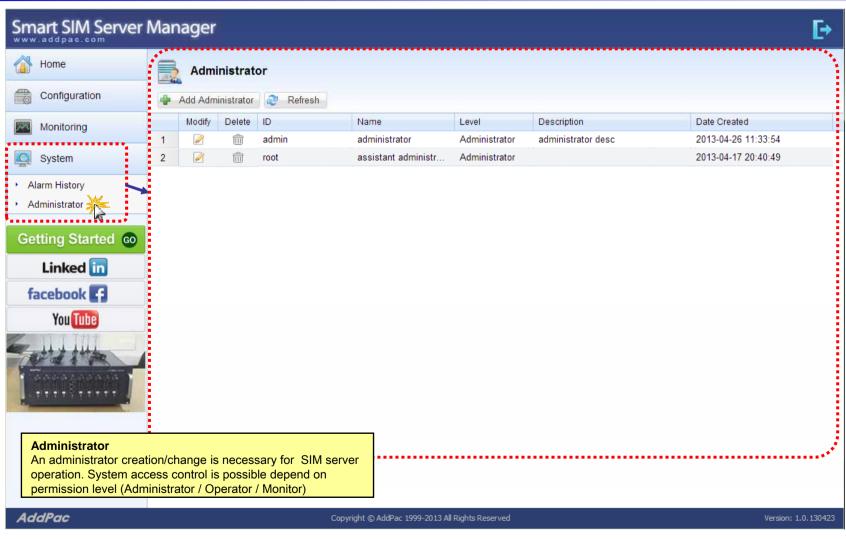

, Vista, Windows 7, Windows Server 2000/2003
- Linux / Unix Platform
- Microsoft Internet Explorer 7.0 / 8.0 / 9.0
- Google Chrome / Mozilla Firefox / Safari / Opera
- Javascript + HTML supported browser (Android, iPhone, iPad,...)



# Login





#### Main - Help





#### Main - Related Links





#### Main





#### Main - Alarm History





#### Main - Quick Menu





#### Main - Follow Us



# Configuration - Gateway



#### Configuration - Gateway Port Group & Rule





#### Configuration - Gateway Port Group & Rule





#### Configuration - SIM Card Group



## Configuration - Carrier





# **Monitoring - Gateway**





#### **Monitoring - Gateway Port**





#### Monitoring - SIM Card



## Monitoring - USSD Service





#### System - Alarm History



#### System - Administrator





# Thank you!

# AddPac Technology Co., Ltd. Sales and Marketing

Phone +82.2.568.3848 (KOREA) FAX +82.2.568.3847 (KOREA)

E-mail: sales@addpac.com