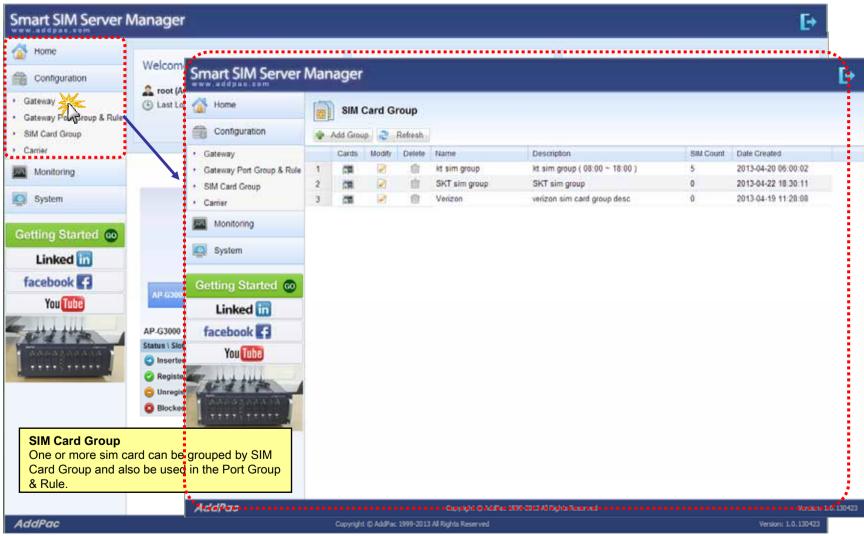

nge.
- Support remote real-time USSD query.
- Support remote real-time modem status query.
- Support various call statistics.



# Service Network Diagram





## System Requirement

#### **Smart SIM Server Manager**

- Windows XP, Vista, Windows 7, Windows Server 2000/2003
- Linux / Unix Platform
- Microsoft Internet Explorer 7.0 / 8.0 / 9.0
- Google Chrome / Mozilla Firefox / Safari / Opera
- Javascript + HTML supported browser (Android, iPhone, iPad,...)



# Login





#### Main - Help





#### Main - Related Links





#### Main





#### Main - Alarm History





#### Main - Quick Menu





#### Main - Follow Us



# Configuration - Gateway



#### Configuration - Gateway Port Group & Rule





#### Configuration - Gateway Port Group & Rule





#### Configuration - SIM Card Group



## Configuration - Carrier





# **Monitoring - Gateway**





#### **Monitoring - Gateway Port**





#### Monitoring - SIM Card



## Monitoring - USSD Service





#### System - Alarm History



#### System - Administrator





# Thank you!

# AddPac Technology Co., Ltd. Sales and Marketing

Phone +82.2.568.3848 (KOREA) FAX +82.2.568.3847 (KOREA)

E-mail: sales@addpac.com