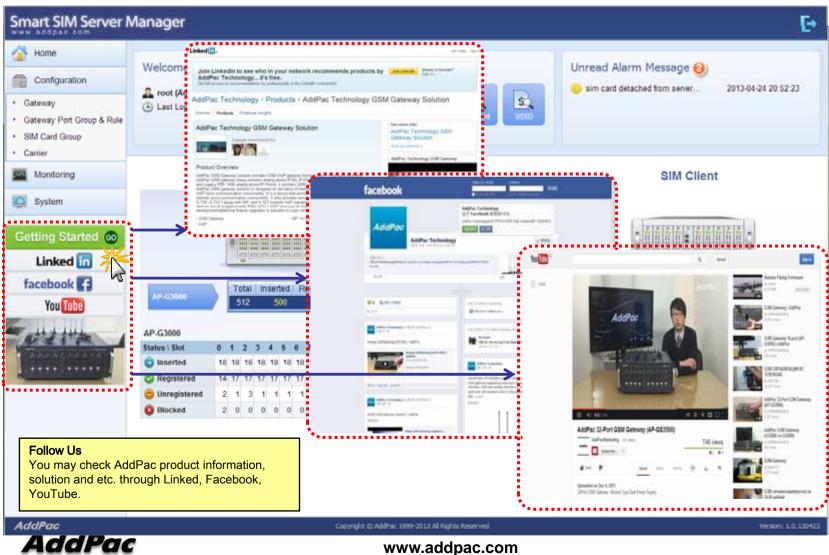

.
- Support powerful scheduling policy.
- Support auto detection of SIM block.
- Support powerful rotation policy for avoiding SIM block.
- Support manual and auto IMEI change.
- Support remote real-time USSD query.
- Support remote real-time modem status query.
- Support various call statistics.



# Service Network Diagram





## System Requirement

#### **Smart SIM Server Manager**

- Windows XP, Vista, Windows 7, Windows Server 2000/2003
- Linux / Unix Platform
- Microsoft Internet Explorer 7.0 / 8.0 / 9.0
- Google Chrome / Mozilla Firefox / Safari / Opera
- Javascript + HTML supported browser (Android, iPhone, iPad,...)



# Login





#### Main - Help





#### Main - Related Links





#### Main





#### Main - Alarm History





#### Main - Quick Menu





#### Main - Follow Us



# Configuration - Gateway



#### Configuration - Gateway Port Group & Rule





#### Configuration - Gateway Port Group & Rule





#### Configuration - SIM Card Group



## Configuration - Carrier





# **Monitoring - Gateway**





#### **Monitoring - Gateway Port**





#### Monitoring - SIM Card



## Monitoring - USSD Service





#### System - Alarm History



#### System - Administrator





# Thank you!

# AddPac Technology Co., Ltd. Sales and Marketing

Phone +82.2.568.3848 (KOREA) FAX +82.2.568.3847 (KOREA)

E-mail: sales@addpac.com