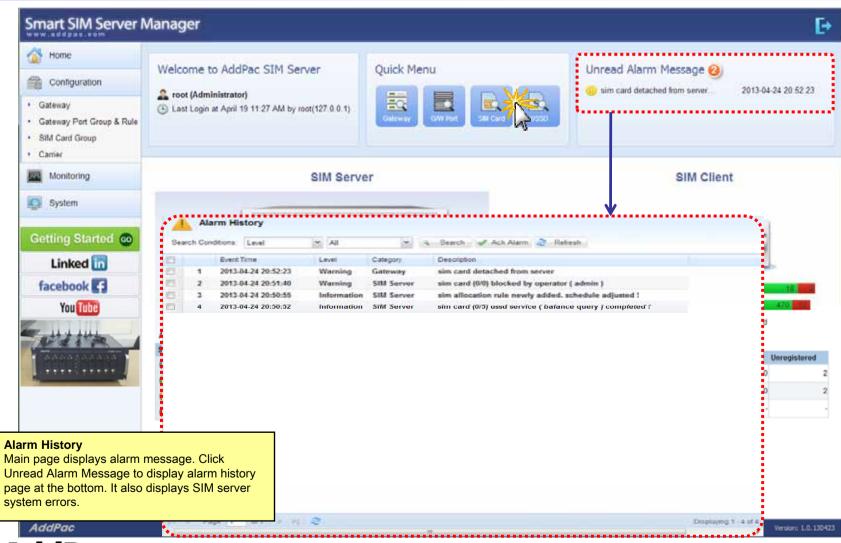

ive
- Support multi carriers for cost effective service.
- Support powerful scheduling policy.
- Support auto detection of SIM block.
- Support powerful rotation policy for avoiding SIM block.
- Support manual and auto IMEI change.
- Support remote real-time USSD query.
- Support remote real-time modem status query.
- Support various call statistics.



# Service Network Diagram





## System Requirement

#### **Smart SIM Server Manager**

- Windows XP, Vista, Windows 7, Windows Server 2000/2003
- Linux / Unix Platform
- Microsoft Internet Explorer 7.0 / 8.0 / 9.0
- Google Chrome / Mozilla Firefox / Safari / Opera
- Javascript + HTML supported browser (Android, iPhone, iPad,...)



# Login





#### Main - Help





#### Main - Related Links





#### Main





#### Main - Alarm History





#### Main - Quick Menu





#### Main - Follow Us



# Configuration - Gateway



#### Configuration - Gateway Port Group & Rule





#### Configuration - Gateway Port Group & Rule





#### Configuration - SIM Card Group



## Configuration - Carrier





# **Monitoring - Gateway**





#### **Monitoring - Gateway Port**





#### Monitoring - SIM Card



## Monitoring - USSD Service





#### System - Alarm History



#### System - Administrator





# Thank you!

# AddPac Technology Co., Ltd. Sales and Marketing

Phone +82.2.568.3848 (KOREA) FAX +82.2.568.3847 (KOREA)

E-mail: sales@addpac.com