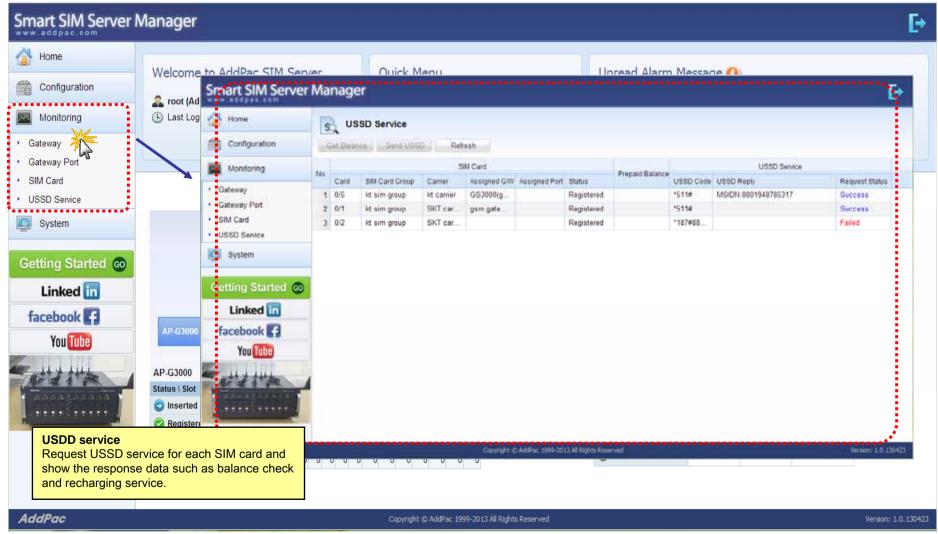

tem Requirement

#### **Smart SIM Server Manager**

- Windows XP, Vista, Windows 7, Windows Server 2000/2003
- Linux / Unix Platform
- Microsoft Internet Explorer 7.0 / 8.0 / 9.0
- Google Chrome / Mozilla Firefox / Safari / Opera
- Javascript + HTML supported browser (Android, iPhone, iPad,...)



# Login





#### Main - Help





#### Main - Related Links





#### Main





#### Main - Alarm History





#### Main - Quick Menu





#### Main - Follow Us



# Configuration - Gateway



#### Configuration - Gateway Port Group & Rule





#### Configuration - Gateway Port Group & Rule





#### Configuration - SIM Card Group



## Configuration - Carrier





# **Monitoring - Gateway**





#### **Monitoring - Gateway Port**





#### Monitoring - SIM Card



## Monitoring - USSD Service





#### System - Alarm History



#### System - Administrator





# Thank you!

# AddPac Technology Co., Ltd. Sales and Marketing

Phone +82.2.568.3848 (KOREA) FAX +82.2.568.3847 (KOREA)

E-mail: sales@addpac.com