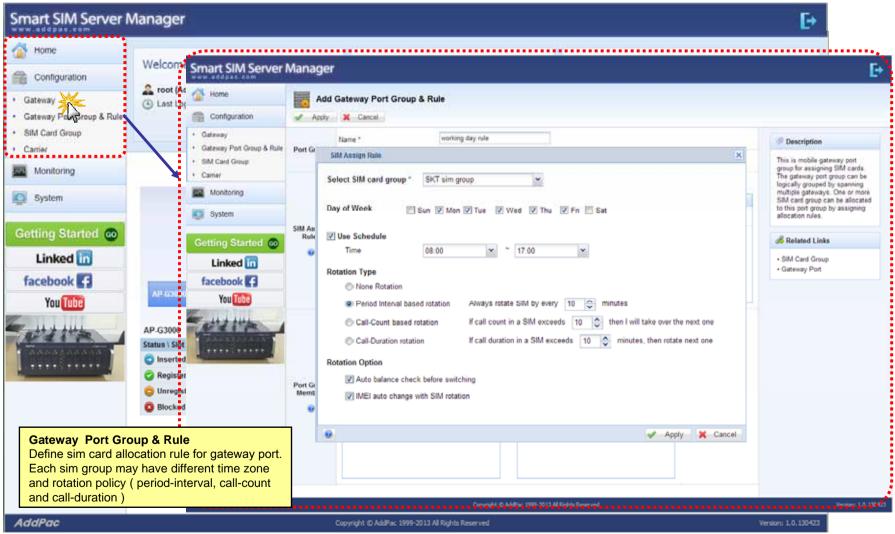

block.
- Support manual and auto IMEI change.
- Support remote real-time USSD query.
- Support remote real-time modem status query.
- Support various call statistics.



# Service Network Diagram





## System Requirement

#### **Smart SIM Server Manager**

- Windows XP, Vista, Windows 7, Windows Server 2000/2003
- Linux / Unix Platform
- Microsoft Internet Explorer 7.0 / 8.0 / 9.0
- Google Chrome / Mozilla Firefox / Safari / Opera
- Javascript + HTML supported browser (Android, iPhone, iPad,...)



# Login





#### Main - Help





#### Main - Related Links





#### Main





#### Main - Alarm History





#### Main - Quick Menu





#### Main - Follow Us



# Configuration - Gateway



#### Configuration - Gateway Port Group & Rule





#### Configuration - Gateway Port Group & Rule





#### Configuration - SIM Card Group



## Configuration - Carrier





# **Monitoring - Gateway**





#### **Monitoring - Gateway Port**





#### Monitoring - SIM Card



## Monitoring - USSD Service





#### System - Alarm History



#### System - Administrator





# Thank you!

# AddPac Technology Co., Ltd. Sales and Marketing

Phone +82.2.568.3848 (KOREA) FAX +82.2.568.3847 (KOREA)

E-mail: sales@addpac.com