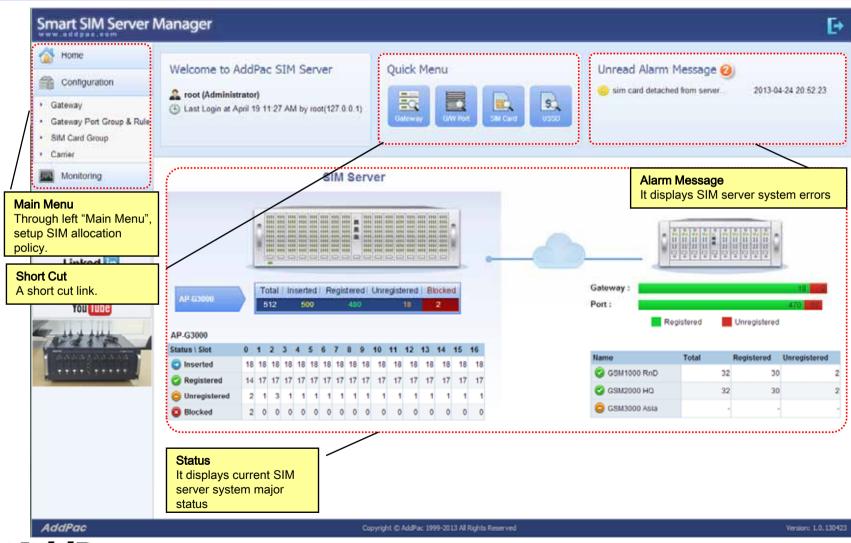

#### Main

#### Main - Alarm History

#### Main - Quick Menu

#### Main - Follow Us