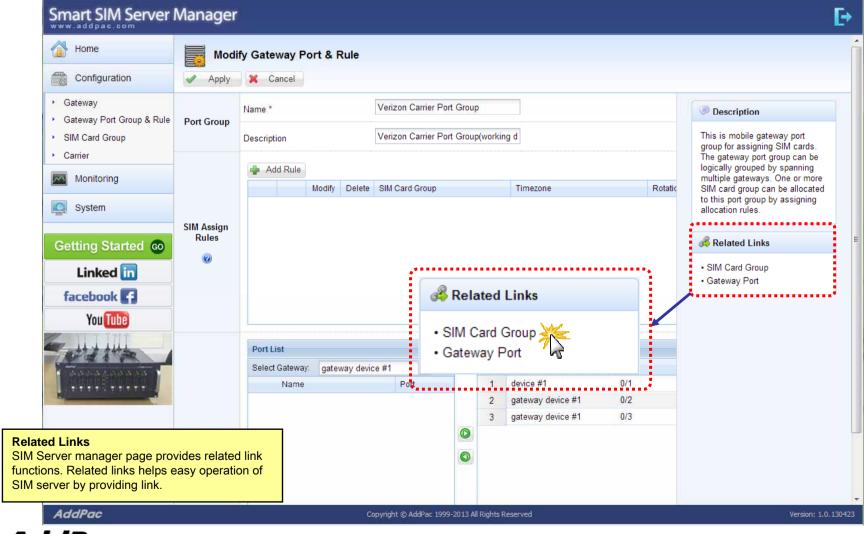

rver and clients for communication cost effective
- Support multi carriers for cost effective service.
- Support powerful scheduling policy.
- Support auto detection of SIM block.
- Support powerful rotation policy for avoiding SIM block.
- Support manual and auto IMEI change.
- Support remote real-time USSD query.
- Support remote real-time modem status query.
- Support various call statistics.



# Service Network Diagram





## System Requirement

#### **Smart SIM Server Manager**

- Windows XP, Vista, Windows 7, Windows Server 2000/2003
- Linux / Unix Platform
- Microsoft Internet Explorer 7.0 / 8.0 / 9.0
- Google Chrome / Mozilla Firefox / Safari / Opera
- Javascript + HTML supported browser (Android, iPhone, iPad,...)



# Login





#### Main - Help





#### Main - Related Links





#### Main





#### Main - Alarm History





#### Main - Quick Menu





#### Main - Follow Us



# Configuration - Gateway



#### Configuration - Gateway Port Group & Rule





#### Configuration - Gateway Port Group & Rule





#### Configuration - SIM Card Group



## Configuration - Carrier





# **Monitoring - Gateway**





#### **Monitoring - Gateway Port**





#### Monitoring - SIM Card



## Monitoring - USSD Service





#### System - Alarm History



#### System - Administrator





# Thank you!

# AddPac Technology Co., Ltd. Sales and Marketing

Phone +82.2.568.3848 (KOREA) FAX +82.2.568.3847 (KOREA)

E-mail: sales@addpac.com