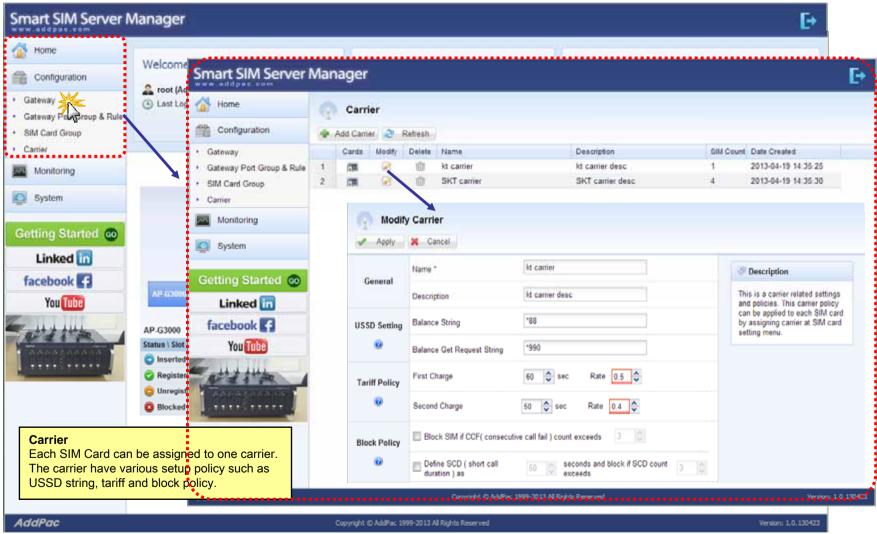

e USSD query.
- Support remote real-time modem status query.
- Support various call statistics.



# Service Network Diagram





## System Requirement

#### **Smart SIM Server Manager**

- Windows XP, Vista, Windows 7, Windows Server 2000/2003
- Linux / Unix Platform
- Microsoft Internet Explorer 7.0 / 8.0 / 9.0
- Google Chrome / Mozilla Firefox / Safari / Opera
- Javascript + HTML supported browser (Android, iPhone, iPad,...)



# Login





#### Main - Help





#### Main - Related Links





#### Main





#### Main - Alarm History





#### Main - Quick Menu





#### Main - Follow Us



# Configuration - Gateway



#### Configuration - Gateway Port Group & Rule





#### Configuration - Gateway Port Group & Rule





#### Configuration - SIM Card Group



## Configuration - Carrier





# **Monitoring - Gateway**





#### **Monitoring - Gateway Port**





#### Monitoring - SIM Card



## Monitoring - USSD Service





#### System - Alarm History



#### System - Administrator





# Thank you!

# AddPac Technology Co., Ltd. Sales and Marketing

Phone +82.2.568.3848 (KOREA) FAX +82.2.568.3847 (KOREA)

E-mail: sales@addpac.com