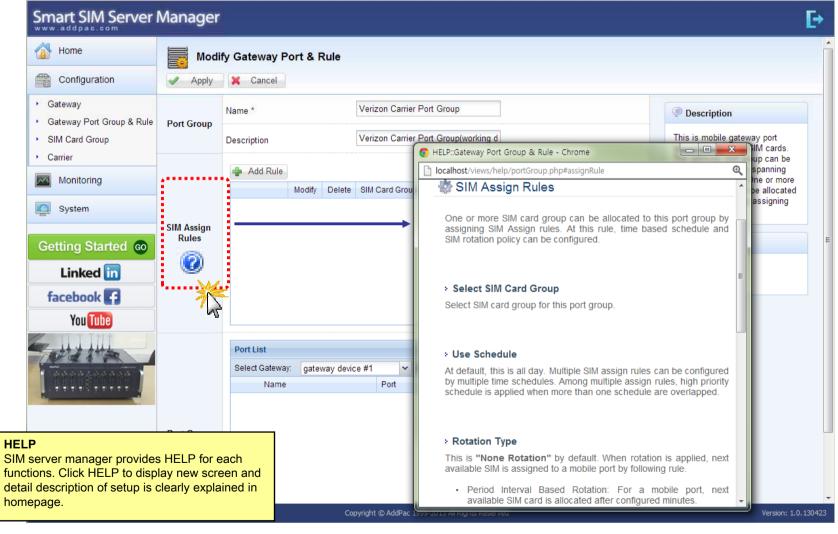

.
- Minimize packets between server and clients for communication cost effective
- Support multi carriers for cost effective service.
- Support powerful scheduling policy.
- Support auto detection of SIM block.
- Support powerful rotation policy for avoiding SIM block.
- Support manual and auto IMEI change.
- Support remote real-time USSD query.
- Support remote real-time modem status query.
- Support various call statistics.



# Service Network Diagram





## System Requirement

#### **Smart SIM Server Manager**

- Windows XP, Vista, Windows 7, Windows Server 2000/2003
- Linux / Unix Platform
- Microsoft Internet Explorer 7.0 / 8.0 / 9.0
- Google Chrome / Mozilla Firefox / Safari / Opera
- Javascript + HTML supported browser (Android, iPhone, iPad,...)



# Login





#### Main - Help





#### Main - Related Links





#### Main





#### Main - Alarm History





#### Main - Quick Menu





#### Main - Follow Us



# Configuration - Gateway



#### Configuration - Gateway Port Group & Rule





#### Configuration - Gateway Port Group & Rule





#### Configuration - SIM Card Group



## Configuration - Carrier





# **Monitoring - Gateway**





#### **Monitoring - Gateway Port**





#### Monitoring - SIM Card



## Monitoring - USSD Service





#### System - Alarm History



#### System - Administrator





# Thank you!

# AddPac Technology Co., Ltd. Sales and Marketing

Phone +82.2.568.3848 (KOREA) FAX +82.2.568.3847 (KOREA)

E-mail: sales@addpac.com