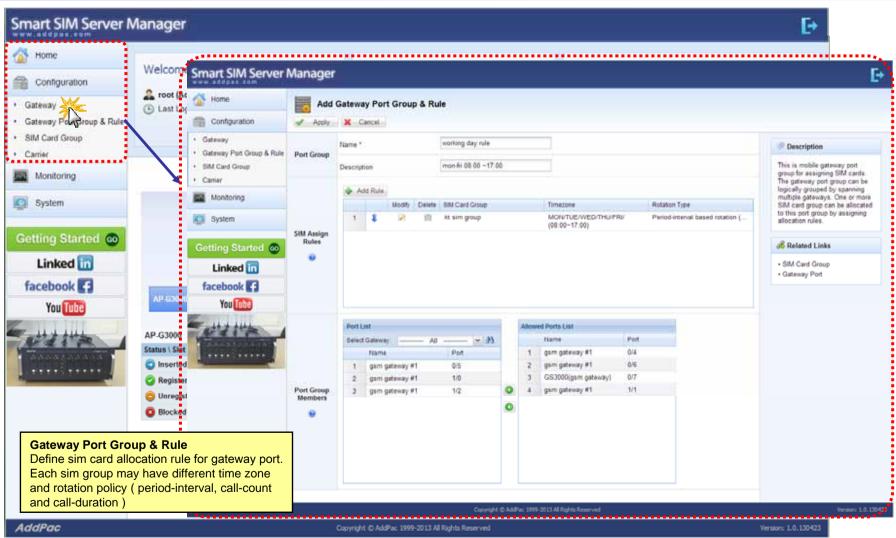

- Support powerful rotation policy for avoiding SIM block.
- Support manual and auto IMEI change.
- Support remote real-time USSD query.
- Support remote real-time modem status query.
- Support various call statistics.



# Service Network Diagram





## System Requirement

#### **Smart SIM Server Manager**

- Windows XP, Vista, Windows 7, Windows Server 2000/2003
- Linux / Unix Platform
- Microsoft Internet Explorer 7.0 / 8.0 / 9.0
- Google Chrome / Mozilla Firefox / Safari / Opera
- Javascript + HTML supported browser (Android, iPhone, iPad,...)



# Login





#### Main - Help





#### Main - Related Links





#### Main





#### Main - Alarm History





#### Main - Quick Menu





#### Main - Follow Us



# Configuration - Gateway



#### Configuration - Gateway Port Group & Rule





#### Configuration - Gateway Port Group & Rule





#### Configuration - SIM Card Group



## Configuration - Carrier





# **Monitoring - Gateway**





#### **Monitoring - Gateway Port**





#### Monitoring - SIM Card



## Monitoring - USSD Service





#### System - Alarm History



#### System - Administrator





# Thank you!

# AddPac Technology Co., Ltd. Sales and Marketing

Phone +82.2.568.3848 (KOREA) FAX +82.2.568.3847 (KOREA)

E-mail: sales@addpac.com