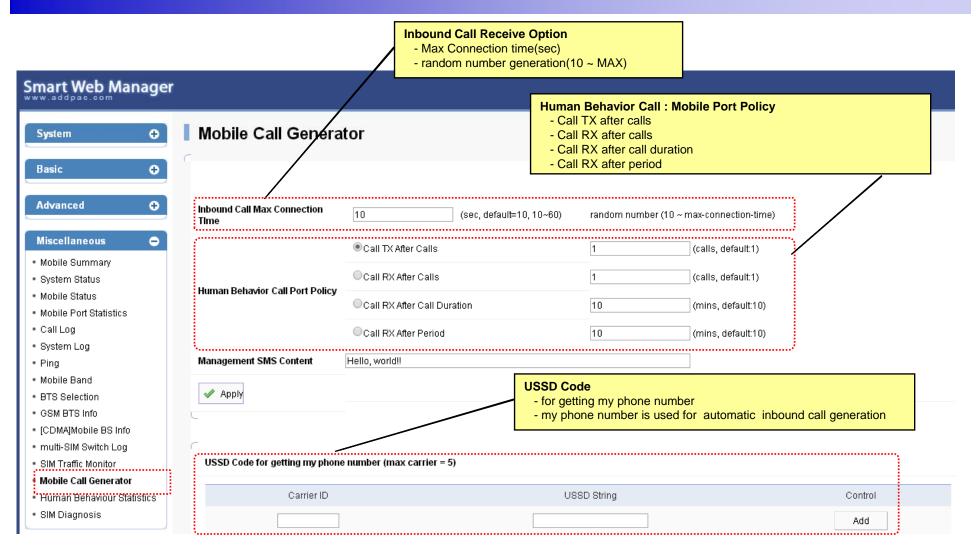

#### Auto Mobile Management Call Generation

- Support inter call idle interval timer.
- Support management quota for intentional inbound call generation
- After disconnection of a general call, a intentional inbound call is created (the least hunted port is selected).
- If a management quota is exhausted, no more intentional call is created.

#### Intentional Call Inbound Option

- Support automatic random ring timer.
- Support random call connection time.

## Port Policy for Human Behavior Call (1/3)

• [1] Call TX after calls

## Port Policy for Human Behavior Call (2/3)

[2] Call RX after calls, Call RX after call duration

## Port Policy for Human Behavior Call (3/3)

[3] Call RX after period

#### Mobile Call Generator