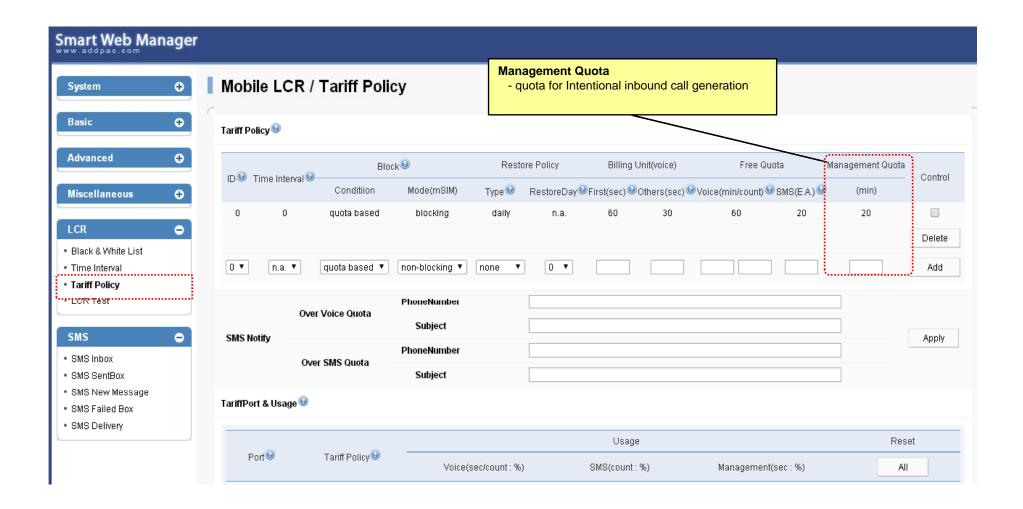

#### Auto Mobile Management Call Generation

- Support inter call idle interval timer.
- Support management quota for intentional inbound call generation
- After disconnection of a general call, a intentional inbound call is created (the least hunted port is selected).
- If a management quota is exhausted, no more intentional call is created.

## Management Quota(1/3)

## Management Quota(2/3)

## Management Quota(3/3)