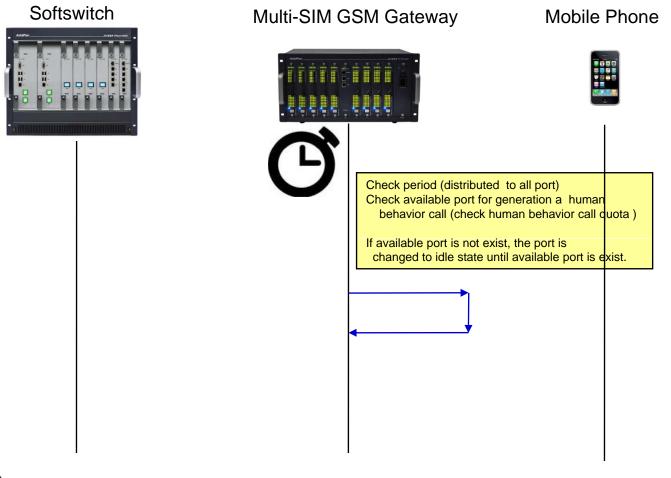

## Port Policy for Human Behavior Call (3/3)

[3] Call RX after period

## Management Quota(3/3)