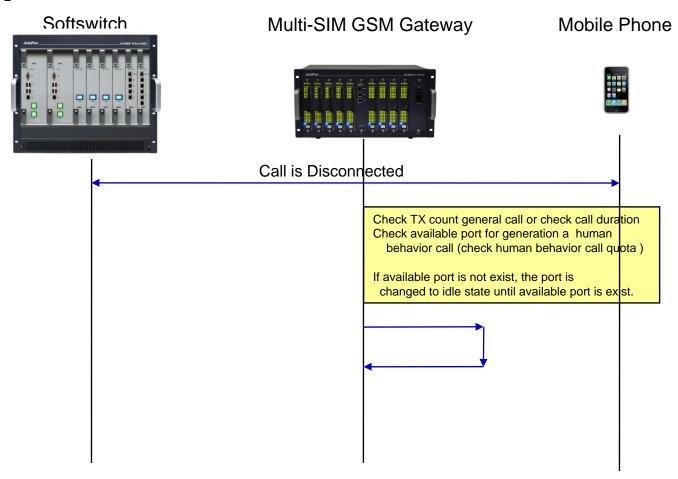

## Port Policy for Human Behavior Call (2/3)

[2] Call RX after calls, Call RX after call duration

## Management Quota(2/3)