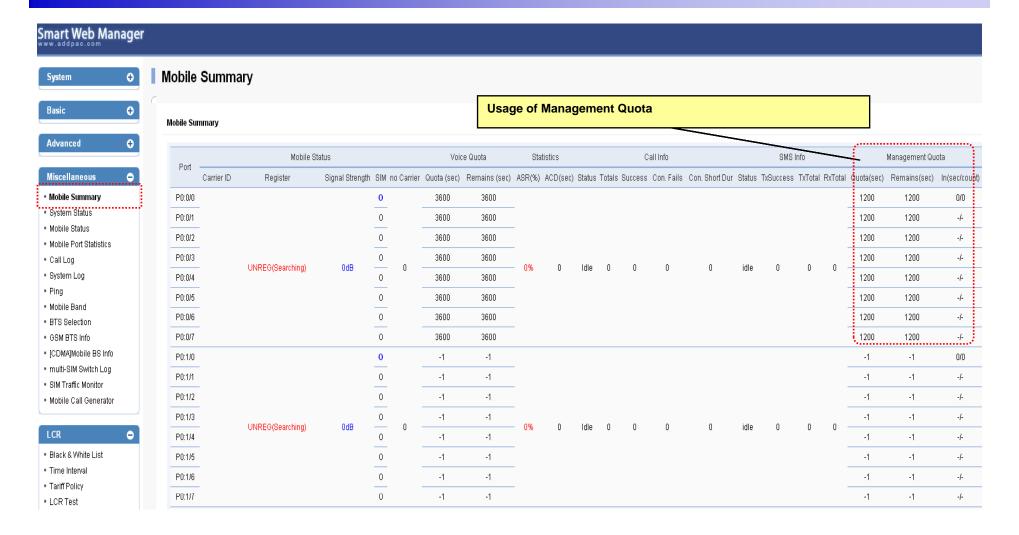

rval timer.
- Support management quota for intentional inbound call generation
- After disconnection of a general call, a intentional inbound call is created (the least hunted port is selected).
- If a management quota is exhausted, no more intentional call is created.

#### Intentional Call Inbound Option

- Support automatic random ring timer.
- Support random call connection time.



## Port Policy for Human Behavior Call (1/3)

• [1] Call TX after calls





## Port Policy for Human Behavior Call (2/3)

[2] Call RX after calls, Call RX after call duration





## Port Policy for Human Behavior Call (3/3)

[3] Call RX after period





#### Inter Call Idle Interval





#### Mobile Call Generator





## Management Quota(1/3)





## Management Quota(2/3)





## Management Quota(3/3)





# Thank you!

# AddPac Technology Co., Ltd. Sales and Marketing

Phone +82.2.568.3848 (KOREA) FAX +82.2.568.3847 (KOREA) E-mail sales@addpac.com

www.addpac.com