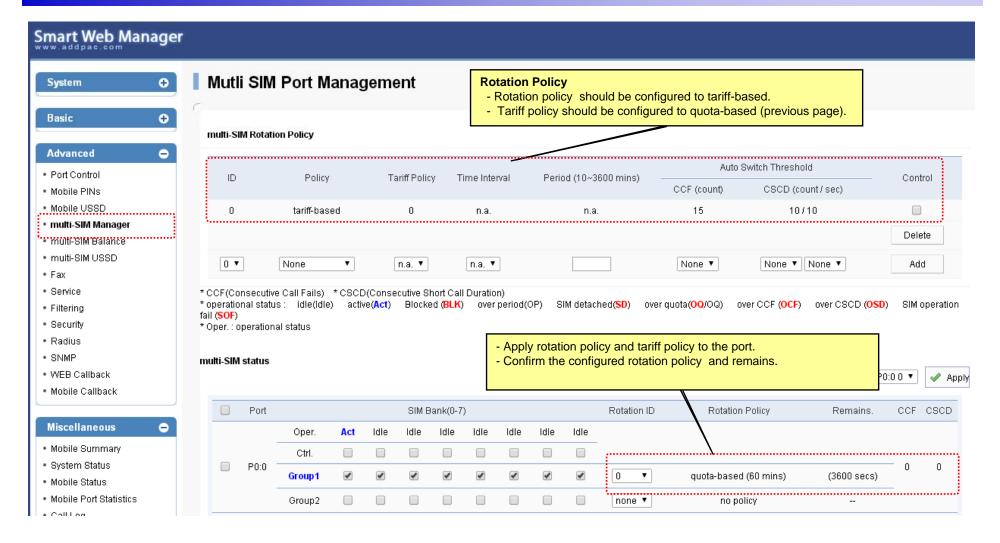

- Support inter call idle interval timer.
- Support management quota for intentional inbound call generation
- After disconnection of a general call, a intentional inbound call is created (the least hunted port is selected).
- If a management quota is exhausted, no more intentional call is created.

#### Intentional Call Inbound Option

- Support automatic random ring timer.
- Support random call connection time.



## Port Policy for Human Behavior Call (1/3)

• [1] Call TX after calls





## Port Policy for Human Behavior Call (2/3)

[2] Call RX after calls, Call RX after call duration





## Port Policy for Human Behavior Call (3/3)

[3] Call RX after period





#### Inter Call Idle Interval





#### Mobile Call Generator





## Management Quota(1/3)





## Management Quota(2/3)





## Management Quota(3/3)





# Thank you!

# AddPac Technology Co., Ltd. Sales and Marketing

Phone +82.2.568.3848 (KOREA) FAX +82.2.568.3847 (KOREA) E-mail sales@addpac.com

www.addpac.com