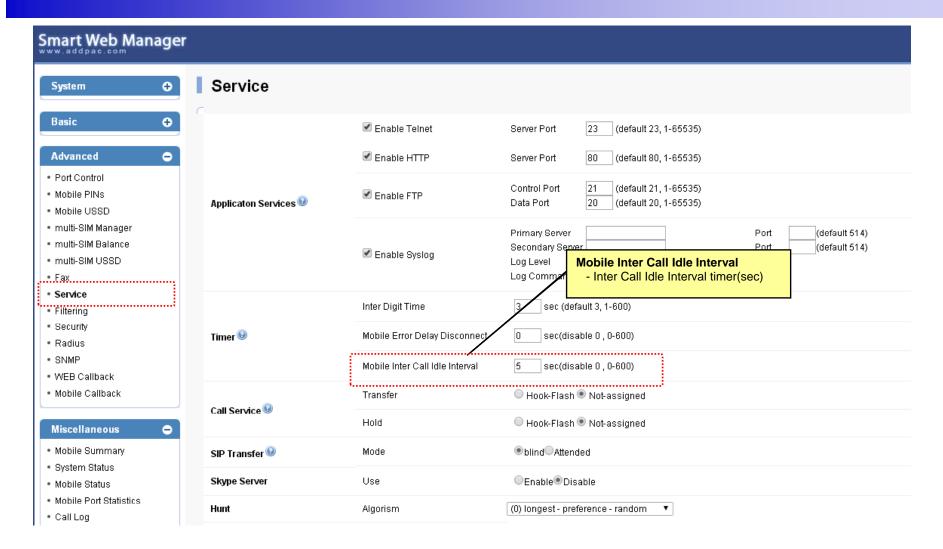

Human Behavior Call Pattern Modeling Features

#### Auto Mobile Management Call Generation

- Support inter call idle interval timer.
- Support management quota for intentional inbound call generation
- After disconnection of a general call, a intentional inbound call is created (the least hunted port is selected).
- If a management quota is exhausted, no more intentional call is created.

#### Intentional Call Inbound Option

- Support automatic random ring timer.
- Support random call connection time.



## Port Policy for Human Behavior Call (1/3)

• [1] Call TX after calls





## Port Policy for Human Behavior Call (2/3)

[2] Call RX after calls, Call RX after call duration





## Port Policy for Human Behavior Call (3/3)

[3] Call RX after period





#### Inter Call Idle Interval





#### Mobile Call Generator





## Management Quota(1/3)





## Management Quota(2/3)





## Management Quota(3/3)





# Thank you!

# AddPac Technology Co., Ltd. Sales and Marketing

Phone +82.2.568.3848 (KOREA) FAX +82.2.568.3847 (KOREA) E-mail sales@addpac.com

www.addpac.com