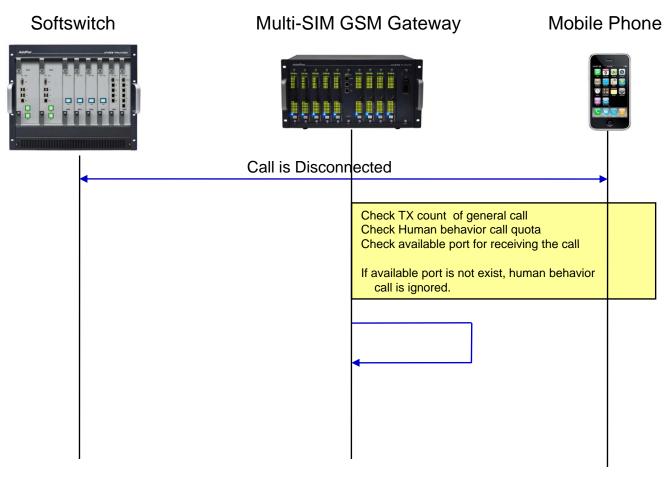

## Port Policy for Human Behavior Call (1/3)

• [1] Call TX after calls

## Management Quota(1/3)