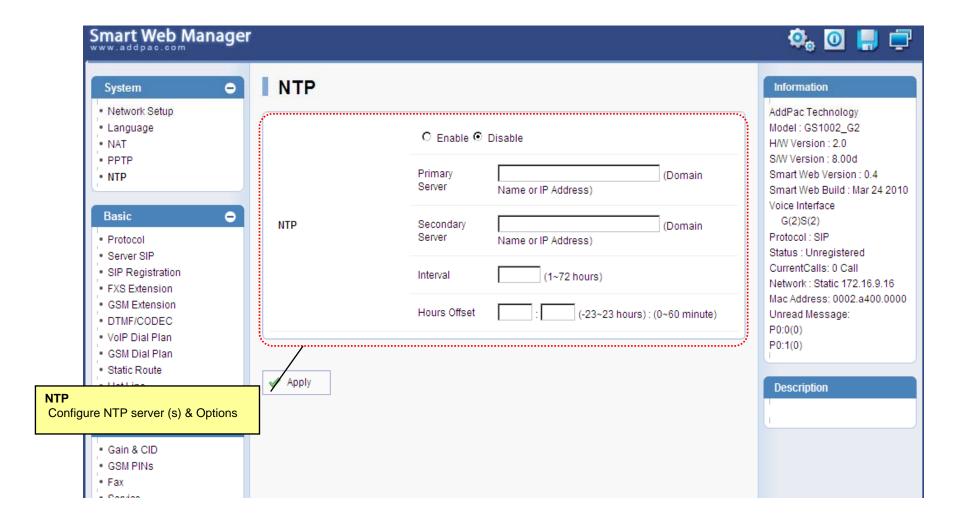

er for GSM SOHO Gateway Series



www.addpac.com

#### Contents

- Main Page Layout
- System Configuration
  - Network Setup, Language, NAT, PPTP, NTP
- Basic Configuration
  - Protocol, SIP Server , FXS Extension, GSM Extension
  - DTMF/CODEC, VoIP Dial Plan, GSM Dial Plan, Static Routing, Hot Line
- Advanced Configuration
  - Gain/CID, GSM PINs, FAX, Service, Filtering, Security
  - GSM Web Callback, GSM Callback
- Miscellaneous Configuration
  - Call Status, System Status, Alarm Status, GSM Status
  - Call Log, System Log, Ping
- LCR(Least Cost Routing)
  - Black & White List, Time Interval, Tariff Group, LCR Test
- SMS
- Inbox, SMS New Message
  AddPac

# Main Page Layout





# System – Network Setup



# System - Language





# System - NAT





# System - PPTP





# System - NTP





#### **Basic - Protocol**





#### Basic - SIP Server



#### Basic – FXS Extension





#### Basic – GSM Extension





# Basic - DTMF/CODEC



#### Basic - VoIP Dial Plan





#### Basic - GSM Dial Plan





#### Basic - Static Route





#### Basic - Hot Line





# Advanced - Gain & CID





# Advanced – GSM PINs





#### Advanced - Fax





#### Advanced - Service





# Advanced - Filtering





# Advanced - Security





23

# Advanced – GSM Web Callback





# Advanced – GSM Callback





# Miscellaneous - Call Status





# Miscellaneous – System Status





#### Miscellaneous – Alarm Status





# Miscellaneous – GSM Status





# Miscellaneous - Call Log





# Miscellaneous - System Log





# Miscellaneous - Ping





#### LCR - Black & White List





#### LCR – Time In