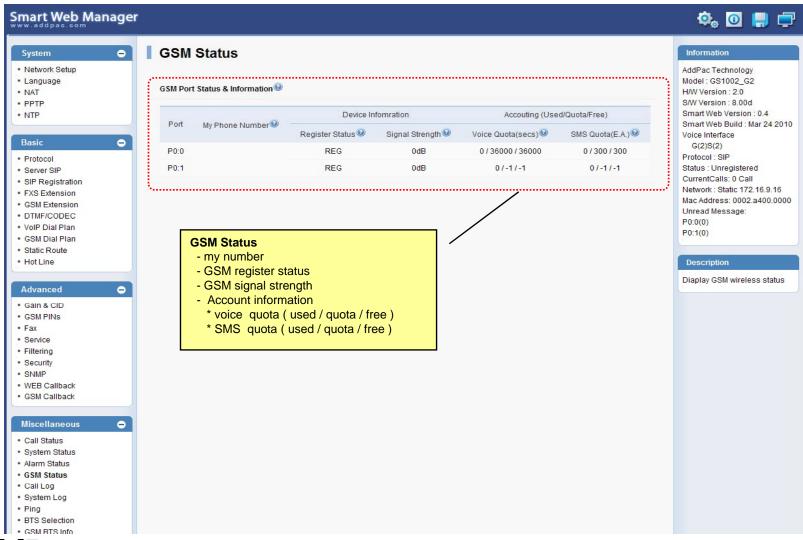

essage
  AddPac

# Main Page Layout





# System – Network Setup



# System - Language





# System - NAT





# System - PPTP





# System - NTP





#### **Basic - Protocol**





#### Basic - SIP Server



#### Basic – FXS Extension





#### Basic – GSM Extension





# Basic - DTMF/CODEC



#### Basic - VoIP Dial Plan





#### Basic - GSM Dial Plan





#### Basic - Static Route





#### Basic - Hot Line





# Advanced - Gain & CID





# Advanced – GSM PINs





#### Advanced - Fax





#### Advanced - Service





# Advanced - Filtering





# Advanced - Security





23

# Advanced – GSM Web Callback





# Advanced – GSM Callback





# Miscellaneous - Call Status





# Miscellaneous – System Status





#### Miscellaneous – Alarm Status





# Miscellaneous – GSM Status





# Miscellaneous - Call Log





# Miscellaneous - System Log





# Miscellaneous - Ping





#### LCR - Black & White List





#### LCR – Time Interval





# LCR – Tariff Group





#### LCR – LCR Test





# SMS - Inbox





# SMS – SMS New Message





# **GSM Gateway Series**

# Thank you!

# AddPac Technology Co., Ltd. Sales and Marketing

Phone +82.2.568.3848 (KOREA) FAX +82.2.568.3847 (KOREA) E-mail sales@addpac.com