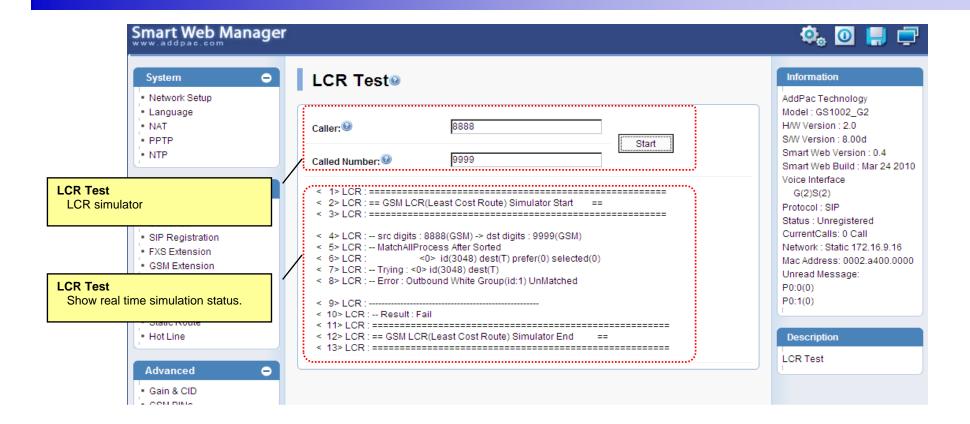

#### Basic – FXS Extension





#### Basic – GSM Extension





# Basic - DTMF/CODEC



#### Basic - VoIP Dial Plan





#### Basic - GSM Dial Plan





#### Basic - Static Route





#### Basic - Hot Line





# Advanced - Gain & CID





# Advanced – GSM PINs





#### Advanced - Fax





#### Advanced - Service





# Advanced - Filtering





# Advanced - Security





23

# Advanced – GSM Web Callback





# Advanced – GSM Callback





# Miscellaneous - Call Status





# Miscellaneous – System Status





#### Miscellaneous – Alarm Status





# Miscellaneous – GSM Status





# Miscellaneous - Call Log





# Miscellaneous - System Log





# Miscellaneous - Ping





#### LCR - Black & White List





#### LCR – Time Interval





# LCR – Tariff Group





#### LCR – LCR Test





# SMS - Inbox





# SMS – SMS New Message





# **GSM Gateway Series**

# Thank you!

# AddPac Technology Co., Ltd. Sales and Marketing

Phone +82.2.568.3848 (KOREA) FAX +82.2.568.3847 (KOREA) E-mail sales@addpac.com