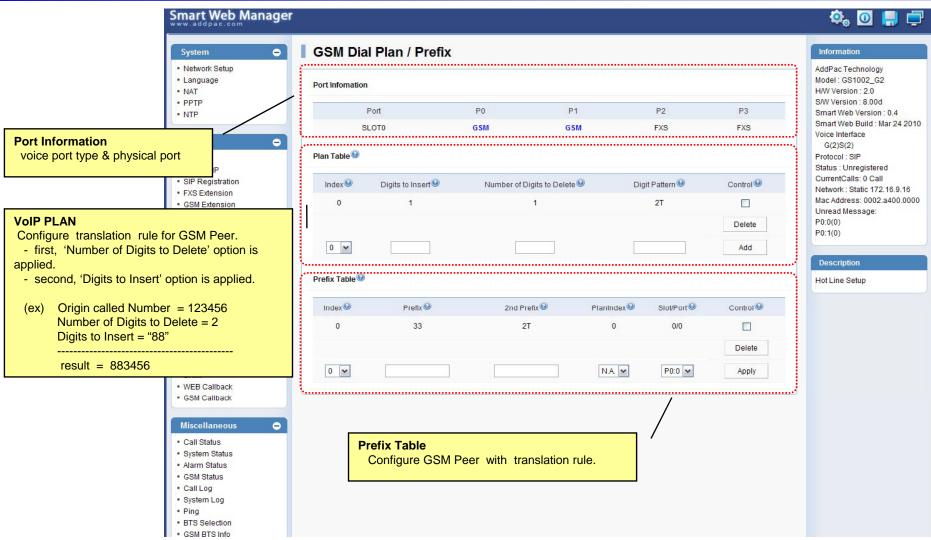

on, GSM Extension
  - DTMF/CODEC, VoIP Dial Plan, GSM Dial Plan, Static Routing, Hot Line
- Advanced Configuration
  - Gain/CID, GSM PINs, FAX, Service, Filtering, Security
  - GSM Web Callback, GSM Callback
- Miscellaneous Configuration
  - Call Status, System Status, Alarm Status, GSM Status
  - Call Log, System Log, Ping
- LCR(Least Cost Routing)
  - Black & White List, Time Interval, Tariff Group, LCR Test
- SMS
- Inbox, SMS New Message
  AddPac

# Main Page Layout





# System – Network Setup



# System - Language





# System - NAT





# System - PPTP





# System - NTP





#### **Basic - Protocol**





#### Basic - SIP Server



#### Basic – FXS Extension





#### Basic – GSM Extension





# Basic - DTMF/CODEC



#### Basic - VoIP Dial Plan





#### Basic - GSM Dial Plan





#### Basic - Static Route





#### Basic - Hot Line





# Advanced - Gain & CID





# Advanced – GSM PINs





#### Advanced - Fax





#### Advanced - Service





# Advanced - Filtering





# Advanced - Security





23

# Advanced – GSM Web Callback





# Advanced – GSM Callback





# Miscellaneous - Call Status





# Miscellaneous – System Status





#### Miscellaneous – Alarm Status





# Miscellaneous – GSM Status





# Miscellaneous - Call Log





# Miscellaneous - System Log





# Miscellaneous - Ping





#### LCR - Black & White List





#### LCR – Time Interval





# LCR – Tariff Group





#### LCR – LCR Test





# SMS - Inbox





# SMS – SMS New Message





# **GSM Gateway Series**

# Thank you!

# AddPac Technology Co., Ltd. Sales and Marketing

Phone +82