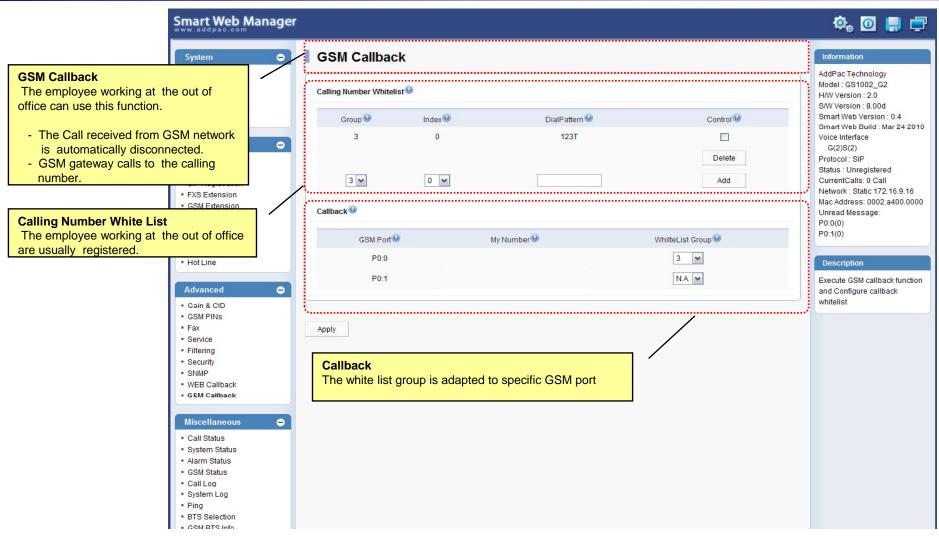

s
  - Call Log, System Log, Ping
- LCR(Least Cost Routing)
  - Black & White List, Time Interval, Tariff Group, LCR Test
- SMS
- Inbox, SMS New Message
  AddPac

# Main Page Layout





# System – Network Setup



# System - Language





# System - NAT





# System - PPTP





# System - NTP





#### **Basic - Protocol**





#### Basic - SIP Server



#### Basic – FXS Extension





#### Basic – GSM Extension





# Basic - DTMF/CODEC



#### Basic - VoIP Dial Plan





#### Basic - GSM Dial Plan





#### Basic - Static Route





#### Basic - Hot Line





# Advanced - Gain & CID





# Advanced – GSM PINs





#### Advanced - Fax





#### Advanced - Service





# Advanced - Filtering





# Advanced - Security





23

# Advanced – GSM Web Callback





# Advanced – GSM Callback





# Miscellaneous - Call Status





# Miscellaneous – System Status





#### Miscellaneous – Alarm Status





# Miscellaneous – GSM Status





# Miscellaneous - Call Log





# Miscellaneous - System Log





# Miscellaneous - Ping





#### LCR - Black & White List





#### LCR – Time Interval





# LCR – Tariff Group





#### LCR – LCR Test





# SMS - Inbox





# SMS – SMS New Message





# **GSM Gateway Series**

# Thank you!

# AddPac Technology Co., Ltd. Sales and Marketing

Phone +82.2.568.3848 (KOREA) FAX +82.2.568.3847 (KOREA) E-mail sales@addpac.com