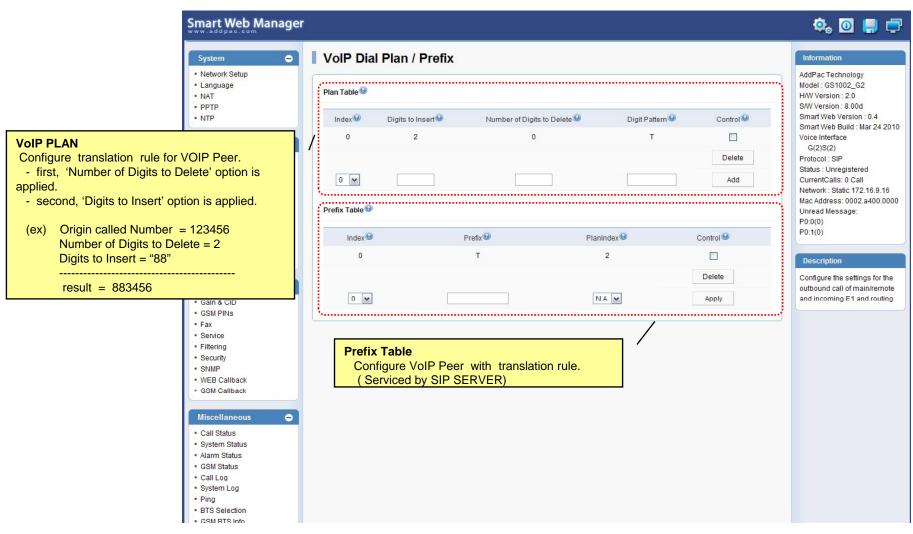

otocol, SIP Server , FXS Extension, GSM Extension
  - DTMF/CODEC, VoIP Dial Plan, GSM Dial Plan, Static Routing, Hot Line
- Advanced Configuration
  - Gain/CID, GSM PINs, FAX, Service, Filtering, Security
  - GSM Web Callback, GSM Callback
- Miscellaneous Configuration
  - Call Status, System Status, Alarm Status, GSM Status
  - Call Log, System Log, Ping
- LCR(Least Cost Routing)
  - Black & White List, Time Interval, Tariff Group, LCR Test
- SMS
- Inbox, SMS New Message
  AddPac

# Main Page Layout





# System – Network Setup



# System - Language





# System - NAT





# System - PPTP





# System - NTP





#### **Basic - Protocol**





#### Basic - SIP Server



#### Basic – FXS Extension





#### Basic – GSM Extension





# Basic - DTMF/CODEC



#### Basic - VoIP Dial Plan





#### Basic - GSM Dial Plan





#### Basic - Static Route





#### Basic - Hot Line





# Advanced - Gain & CID





# Advanced – GSM PINs





#### Advanced - Fax





#### Advanced - Service





# Advanced - Filtering





# Advanced - Security





23

# Advanced – GSM Web Callback





# Advanced – GSM Callback





# Miscellaneous - Call Status





# Miscellaneous – System Status





#### Miscellaneous – Alarm Status





# Miscellaneous – GSM Status





# Miscellaneous - Call Log





# Miscellaneous - System Log





# Miscellaneous - Ping





#### LCR - Black & White List





#### LCR – Time Interval





# LCR – Tariff Group





#### LCR – LCR Test





# SMS - Inbox





# SMS – SMS New Message





# **GSM Gateway Series**

# Thank you!

# AddPac Technology Co., Ltd