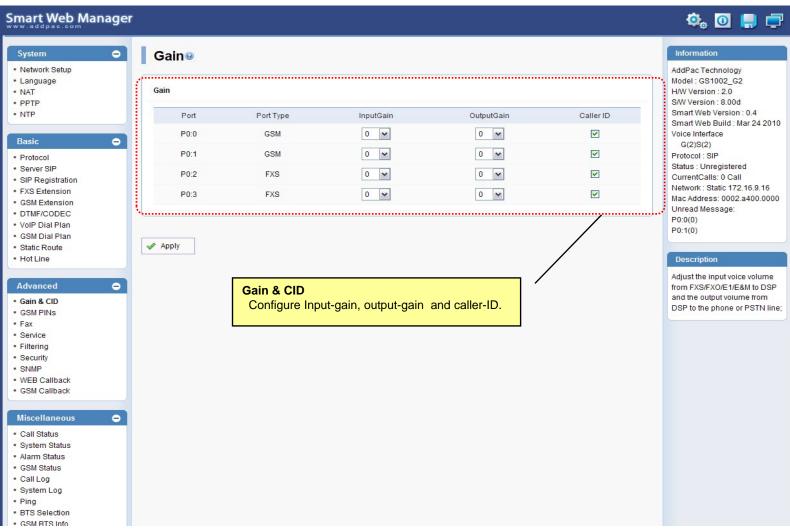

ne
- Advanced Configuration
  - Gain/CID, GSM PINs, FAX, Service, Filtering, Security
  - GSM Web Callback, GSM Callback
- Miscellaneous Configuration
  - Call Status, System Status, Alarm Status, GSM Status
  - Call Log, System Log, Ping
- LCR(Least Cost Routing)
  - Black & White List, Time Interval, Tariff Group, LCR Test
- SMS
- Inbox, SMS New Message
  AddPac

# Main Page Layout





# System – Network Setup



# System - Language





# System - NAT





# System - PPTP





# System - NTP





#### **Basic - Protocol**





#### Basic - SIP Server



#### Basic – FXS Extension





#### Basic – GSM Extension





# Basic - DTMF/CODEC



#### Basic - VoIP Dial Plan





#### Basic - GSM Dial Plan





#### Basic - Static Route





#### Basic - Hot Line





# Advanced - Gain & CID





# Advanced – GSM PINs





#### Advanced - Fax





#### Advanced - Service





# Advanced - Filtering





# Advanced - Security





23

# Advanced – GSM Web Callback





# Advanced – GSM Callback





# Miscellaneous - Call Status





# Miscellaneous – System Status





#### Miscellaneous – Alarm Status





# Miscellaneous – GSM Status





# Miscellaneous - Call Log





# Miscellaneous - System Log





# Miscellaneous - Ping





#### LCR - Black & White List





#### LCR – Time Interval





# LCR – Tariff Group





#### LCR – LCR Test





# SMS - Inbox





# SMS – SMS New Message





# **GSM Gateway Series**

# Thank you!

# AddPac Technology Co., Ltd. Sales and Marketing

Phone +82.2.568.3848 (KOREA) FAX +82.2.568.3847 (KOREA) E-mail sales@addpac.com