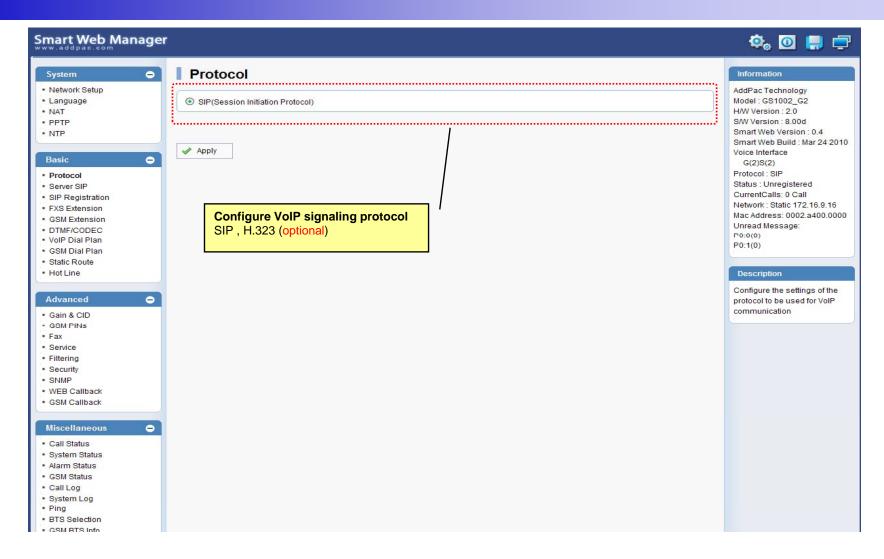

www.addpac.com

#### Contents

- Main Page Layout
- System Configuration
  - Network Setup, Language, NAT, PPTP, NTP
- Basic Configuration
  - Protocol, SIP Server , FXS Extension, GSM Extension
  - DTMF/CODEC, VoIP Dial Plan, GSM Dial Plan, Static Routing, Hot Line
- Advanced Configuration
  - Gain/CID, GSM PINs, FAX, Service, Filtering, Security
  - GSM Web Callback, GSM Callback
- Miscellaneous Configuration
  - Call Status, System Status, Alarm Status, GSM Status
  - Call Log, System Log, Ping
- LCR(Least Cost Routing)
  - Black & White List, Time Interval, Tariff Group, LCR Test
- SMS
- Inbox, SMS New Message
  AddPac

# Main Page Layout





# System – Network Setup



# System - Language





# System - NAT





# System - PPTP





# System - NTP





#### **Basic - Protocol**





#### Basic - SIP Server



#### Basic – FXS Extension





#### Basic – GSM Extension





# Basic - DTMF/CODEC



#### Basic - VoIP Dial Plan





#### Basic - GSM Dial Plan





#### Basic - Static Route





#### Basic - Hot Line





# Advanced - Gain & CID





# Advanced – GSM PINs





#### Advanced - Fax





#### Advanced - Service





# Advanced - Filtering





# Advanced - Security





23

# Advanced – GSM Web Callback





# Advanced – GSM Callback





# Miscellaneous - Call Status





# Miscellaneous – System Status





#### Miscellaneous – Alarm Status





# Miscellaneous – GSM Status





# Miscellaneous - Call Log





# Miscellaneous - System Log





# Miscellaneous - Ping





#### LCR - Black & White List





#### LCR – Time Interval





# LCR – Tariff Grou