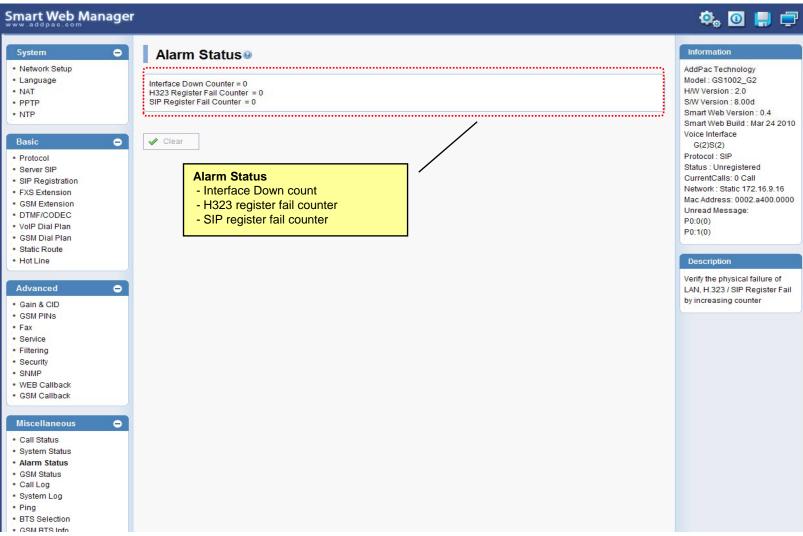

LCR Test
- SMS
- Inbox, SMS New Message
  AddPac

# Main Page Layout





# System – Network Setup



# System - Language





# System - NAT





# System - PPTP





# System - NTP





#### **Basic - Protocol**





#### Basic - SIP Server



#### Basic – FXS Extension





#### Basic – GSM Extension





# Basic - DTMF/CODEC



#### Basic - VoIP Dial Plan





#### Basic - GSM Dial Plan





#### Basic - Static Route





#### Basic - Hot Line





# Advanced - Gain & CID





# Advanced – GSM PINs





#### Advanced - Fax





#### Advanced - Service





# Advanced - Filtering





# Advanced - Security





23

# Advanced – GSM Web Callback





# Advanced – GSM Callback





# Miscellaneous - Call Status





# Miscellaneous – System Status





#### Miscellaneous – Alarm Status





# Miscellaneous – GSM Status





# Miscellaneous - Call Log





# Miscellaneous - System Log





# Miscellaneous - Ping





#### LCR - Black & White List





#### LCR – Time Interval





# LCR – Tariff Group





#### LCR – LCR Test





# SMS - Inbox





# SMS – SMS New Message





# **GSM Gateway Series**

# Thank you!

# AddPac Technology Co., Ltd. Sales and Marketing

Phone +82.2.568.3848 (KOREA) FAX +82.2.568.3847 (KOREA) E-mail sales@addpac.com