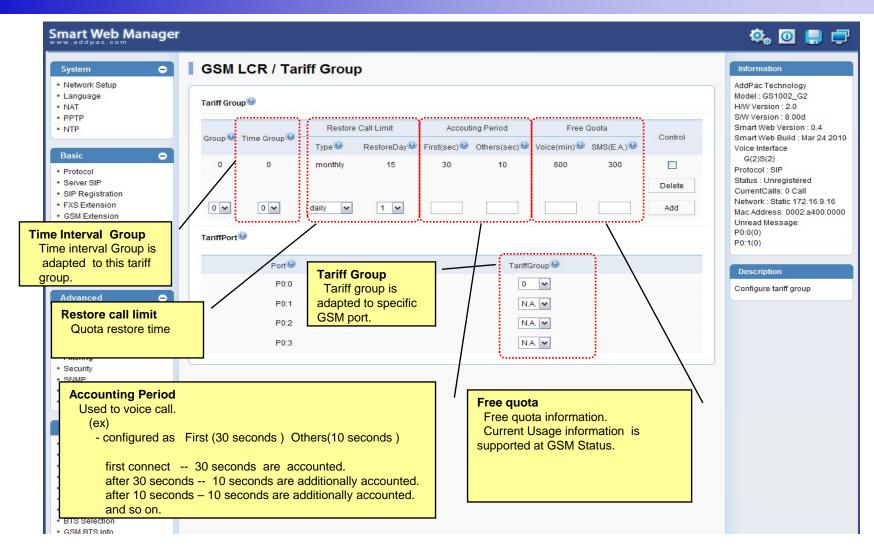

#### Basic - SIP Server



#### Basic – FXS Extension





#### Basic – GSM Extension





# Basic - DTMF/CODEC



#### Basic - VoIP Dial Plan





#### Basic - GSM Dial Plan





#### Basic - Static Route





#### Basic - Hot Line





# Advanced - Gain & CID





# Advanced – GSM PINs





#### Advanced - Fax





#### Advanced - Service





# Advanced - Filtering





# Advanced - Security





23

# Advanced – GSM Web Callback





# Advanced – GSM Callback





# Miscellaneous - Call Status





# Miscellaneous – System Status





#### Miscellaneous – Alarm Status





# Miscellaneous – GSM Status





# Miscellaneous - Call Log





# Miscellaneous - System Log





# Miscellaneous - Ping





#### LCR - Black & White List





#### LCR – Time Interval





# LCR – Tariff Group





#### LCR – LCR Test





# SMS - Inbox





# SMS – SMS New Message





# **GSM Gateway Series**

# Thank you!

# AddPac Technology Co., Ltd. Sales and Marketing

Phone +82.2.568.3848 (KOREA) FAX +82.2.568.3847 (KOREA) E-mail sales@addpac.com