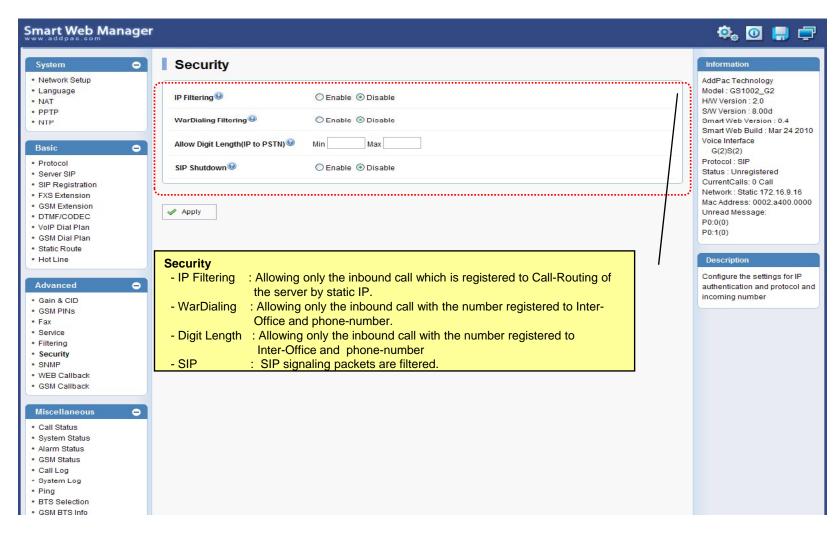

Configuration
  - Call Status, System Status, Alarm Status, GSM Status
  - Call Log, System Log, Ping
- LCR(Least Cost Routing)
  - Black & White List, Time Interval, Tariff Group, LCR Test
- SMS
- Inbox, SMS New Message
  AddPac

# Main Page Layout





# System – Network Setup



# System - Language





# System - NAT





# System - PPTP





# System - NTP





#### **Basic - Protocol**





#### Basic - SIP Server



#### Basic – FXS Extension





#### Basic – GSM Extension





# Basic - DTMF/CODEC



#### Basic - VoIP Dial Plan





#### Basic - GSM Dial Plan





#### Basic - Static Route





#### Basic - Hot Line





# Advanced - Gain & CID





# Advanced – GSM PINs





#### Advanced - Fax





#### Advanced - Service





# Advanced - Filtering





# Advanced - Security





23

# Advanced – GSM Web Callback





# Advanced – GSM Callback





# Miscellaneous - Call Status





# Miscellaneous – System Status





#### Miscellaneous – Alarm Status





# Miscellaneous – GSM Status





# Miscellaneous - Call Log





# Miscellaneous - System Log





# Miscellaneous - Ping





#### LCR - Black & White List





#### LCR – Time Interval





# LCR – Tariff Group





#### LCR – LCR Test





# SMS - Inbox





# SMS – SMS New Message





# **GSM Gateway Series**

# Thank you!

# AddPac Technology Co., Ltd. Sales and Marketing

Phone +82.2.568.3848 (KOREA) FAX +82.2.568.3847 (KOREA) E-mail sales@addpac.com