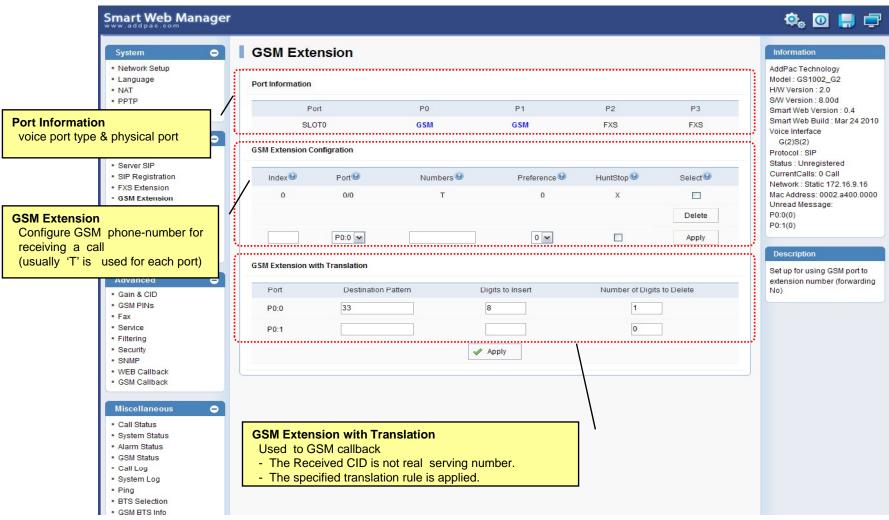

up, Language, NAT, PPTP, NTP
- Basic Configuration
  - Protocol, SIP Server , FXS Extension, GSM Extension
  - DTMF/CODEC, VoIP Dial Plan, GSM Dial Plan, Static Routing, Hot Line
- Advanced Configuration
  - Gain/CID, GSM PINs, FAX, Service, Filtering, Security
  - GSM Web Callback, GSM Callback
- Miscellaneous Configuration
  - Call Status, System Status, Alarm Status, GSM Status
  - Call Log, System Log, Ping
- LCR(Least Cost Routing)
  - Black & White List, Time Interval, Tariff Group, LCR Test
- SMS
- Inbox, SMS New Message
  AddPac

# Main Page Layout





# System – Network Setup



# System - Language





# System - NAT





# System - PPTP





# System - NTP





#### **Basic - Protocol**





#### Basic - SIP Server



#### Basic – FXS Extension





#### Basic – GSM Extension





# Basic - DTMF/CODEC



#### Basic - VoIP Dial Plan





#### Basic - GSM Dial Plan





#### Basic - Static Route





#### Basic - Hot Line





# Advanced - Gain & CID





# Advanced – GSM PINs





#### Advanced - Fax





#### Advanced - Service





# Advanced - Filtering





# Advanced - Security





23

# Advanced – GSM Web Callback





# Advanced – GSM Callback





# Miscellaneous - Call Status





# Miscellaneous – System Status





#### Miscellaneous – Alarm Status





# Miscellaneous – GSM Status





# Miscellaneous - Call Log





# Miscellaneous - System Log





# Miscellaneous - Ping





#### LCR - Black & White List





#### LCR – Time Interval





# LCR – Tariff Group





#### LCR – LCR Test





# SMS - Inbox





# SMS – SMS New Message





# **GSM Gat