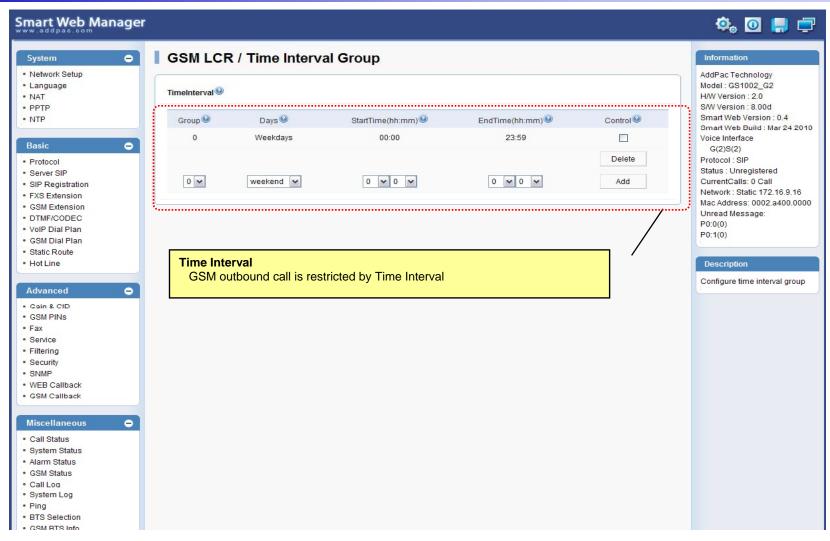

**Basic - Protocol**





#### Basic - SIP Server



#### Basic – FXS Extension





#### Basic – GSM Extension





# Basic - DTMF/CODEC



#### Basic - VoIP Dial Plan





#### Basic - GSM Dial Plan





#### Basic - Static Route





#### Basic - Hot Line





# Advanced - Gain & CID





# Advanced – GSM PINs





#### Advanced - Fax





#### Advanced - Service





# Advanced - Filtering





# Advanced - Security





23

# Advanced – GSM Web Callback





# Advanced – GSM Callback





# Miscellaneous - Call Status





# Miscellaneous – System Status





#### Miscellaneous – Alarm Status





# Miscellaneous – GSM Status





# Miscellaneous - Call Log





# Miscellaneous - System Log





# Miscellaneous - Ping





#### LCR - Black & White List





#### LCR – Time Interval





# LCR – Tariff Group





#### LCR – LCR Test





# SMS - Inbox





# SMS – SMS New Message





# **GSM Gateway Series**

# Thank you!

# AddPac Technology Co., Ltd. Sales and Marketing

Phone +82.2.568.3848 (KOREA) FAX +82.2.568.3847 (KOREA) E-mail sales@addpac.com