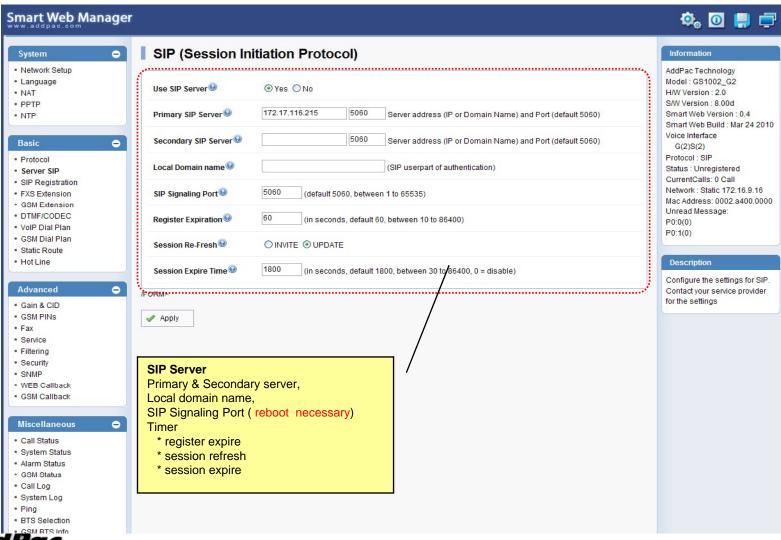

nts

- Main Page Layout
- System Configuration
  - Network Setup, Language, NAT, PPTP, NTP
- Basic Configuration
  - Protocol, SIP Server , FXS Extension, GSM Extension
  - DTMF/CODEC, VoIP Dial Plan, GSM Dial Plan, Static Routing, Hot Line
- Advanced Configuration
  - Gain/CID, GSM PINs, FAX, Service, Filtering, Security
  - GSM Web Callback, GSM Callback
- Miscellaneous Configuration
  - Call Status, System Status, Alarm Status, GSM Status
  - Call Log, System Log, Ping
- LCR(Least Cost Routing)
  - Black & White List, Time Interval, Tariff Group, LCR Test
- SMS
- Inbox, SMS New Message
  AddPac

# Main Page Layout





# System – Network Setup



# System - Language





# System - NAT





# System - PPTP





# System - NTP





#### **Basic - Protocol**





#### Basic - SIP Server



#### Basic – FXS Extension





#### Basic – GSM Extension





# Basic - DTMF/CODEC



#### Basic - VoIP Dial Plan





#### Basic - GSM Dial Plan





#### Basic - Static Route





#### Basic - Hot Line





# Advanced - Gain & CID





# Advanced – GSM PINs





#### Advanced - Fax





#### Advanced - Service





# Advanced - Filtering





# Advanced - Security





23

# Advanced – GSM Web Callback





# Advanced – GSM Callback





# Miscellaneous - Call Status





# Miscellaneous – System Status





#### Miscellaneous – Alarm Status





# Miscellaneous – GSM Status





# Miscellaneous - Call Log





# Miscellaneous - System Log





# Miscellaneous - Ping





#### LCR - Black & White List





#### LCR – Time Interval





# LCR – Tariff Group





#### LCR – LCR Test