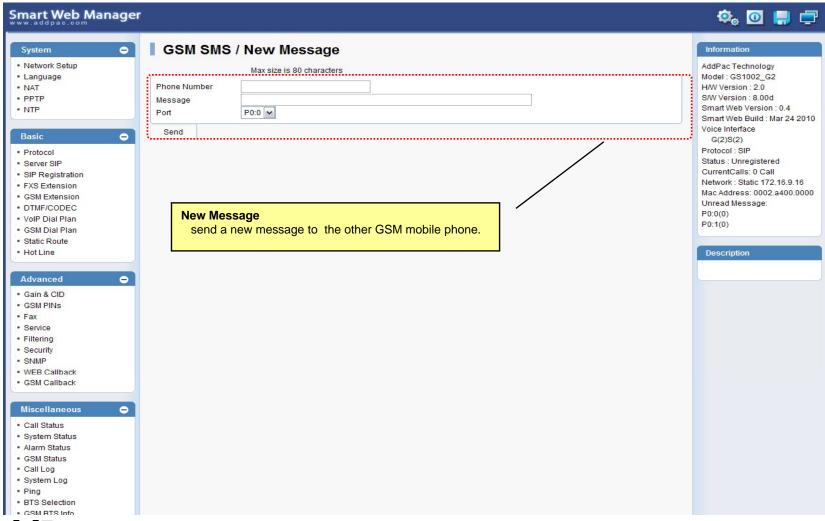

GSM Extension





# Basic - DTMF/CODEC



#### Basic - VoIP Dial Plan





#### Basic - GSM Dial Plan





#### Basic - Static Route





#### Basic - Hot Line





# Advanced - Gain & CID





# Advanced – GSM PINs





#### Advanced - Fax





#### Advanced - Service





# Advanced - Filtering





# Advanced - Security





23

# Advanced – GSM Web Callback





# Advanced – GSM Callback





# Miscellaneous - Call Status





# Miscellaneous – System Status





#### Miscellaneous – Alarm Status





# Miscellaneous – GSM Status





# Miscellaneous - Call Log





# Miscellaneous - System Log





# Miscellaneous - Ping





#### LCR - Black & White List





#### LCR – Time Interval





# LCR – Tariff Group





#### LCR – LCR Test





# SMS - Inbox





# SMS – SMS New Message





# **GSM Gateway Series**

# Thank you!

# AddPac Technology Co., Ltd. Sales and Marketing

Phone +82.2.568.3848 (KOREA) FAX +82.2.568.3847 (KOREA) E-mail sales@addpac.com