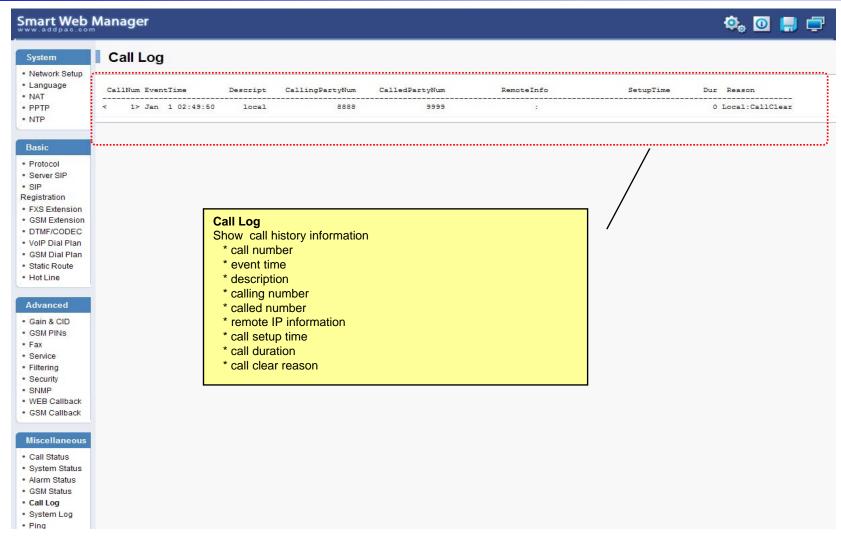

out





# System – Network Setup



# System - Language





# System - NAT





# System - PPTP





# System - NTP





#### **Basic - Protocol**





#### Basic - SIP Server



#### Basic – FXS Extension





#### Basic – GSM Extension





# Basic - DTMF/CODEC



#### Basic - VoIP Dial Plan





#### Basic - GSM Dial Plan





#### Basic - Static Route





#### Basic - Hot Line





# Advanced - Gain & CID





# Advanced – GSM PINs





#### Advanced - Fax





#### Advanced - Service





# Advanced - Filtering





# Advanced - Security





23

# Advanced – GSM Web Callback





# Advanced – GSM Callback





# Miscellaneous - Call Status





# Miscellaneous – System Status





#### Miscellaneous – Alarm Status





# Miscellaneous – GSM Status





# Miscellaneous - Call Log





# Miscellaneous - System Log





# Miscellaneous - Ping





#### LCR - Black & White List





#### LCR – Time Interval





# LCR – Tariff Group





#### LCR – LCR Test





# SMS - Inbox





# SMS – SMS New Message





# **GSM Gateway Series**

# Thank you!

# AddPac Technology Co., Ltd. Sales and Marketing

Phone +82.2.568.3848 (KOREA) FAX +82.2.568.3847 (KOREA) E-mail sales@addpac.com