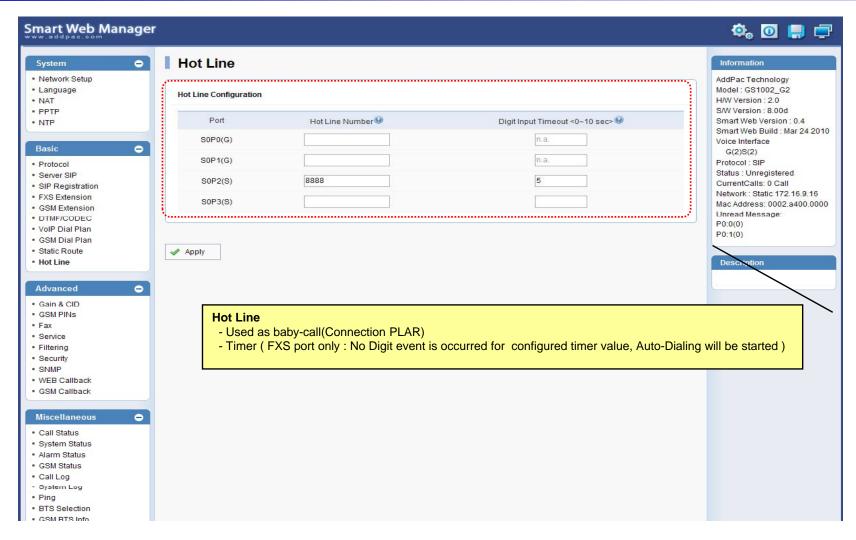

Plan, Static Routing, Hot Line
- Advanced Configuration
  - Gain/CID, GSM PINs, FAX, Service, Filtering, Security
  - GSM Web Callback, GSM Callback
- Miscellaneous Configuration
  - Call Status, System Status, Alarm Status, GSM Status
  - Call Log, System Log, Ping
- LCR(Least Cost Routing)
  - Black & White List, Time Interval, Tariff Group, LCR Test
- SMS
- Inbox, SMS New Message
  AddPac

# Main Page Layout





# System – Network Setup



# System - Language





# System - NAT





# System - PPTP





# System - NTP





#### **Basic - Protocol**





#### Basic - SIP Server



#### Basic – FXS Extension





#### Basic – GSM Extension





# Basic - DTMF/CODEC



#### Basic - VoIP Dial Plan





#### Basic - GSM Dial Plan





#### Basic - Static Route





#### Basic - Hot Line





# Advanced - Gain & CID





# Advanced – GSM PINs





#### Advanced - Fax





#### Advanced - Service





# Advanced - Filtering





# Advanced - Security





23

# Advanced – GSM Web Callback





# Advanced – GSM Callback





# Miscellaneous - Call Status





# Miscellaneous – System Status





#### Miscellaneous – Alarm Status





# Miscellaneous – GSM Status





# Miscellaneous - Call Log





# Miscellaneous - System Log





# Miscellaneous - Ping





#### LCR - Black & White List





#### LCR – Time Interval





# LCR – Tariff Group





#### LCR – LCR Test





# SMS - Inbox





# SMS – SMS New Message





# **GSM Gateway Series**

# Thank you!

# AddPac Technology Co., Ltd. Sales and Marketing

Phone +82.2.568.3848 (KOREA) FAX +82.2.568.3847 (KOREA) E-mail sale