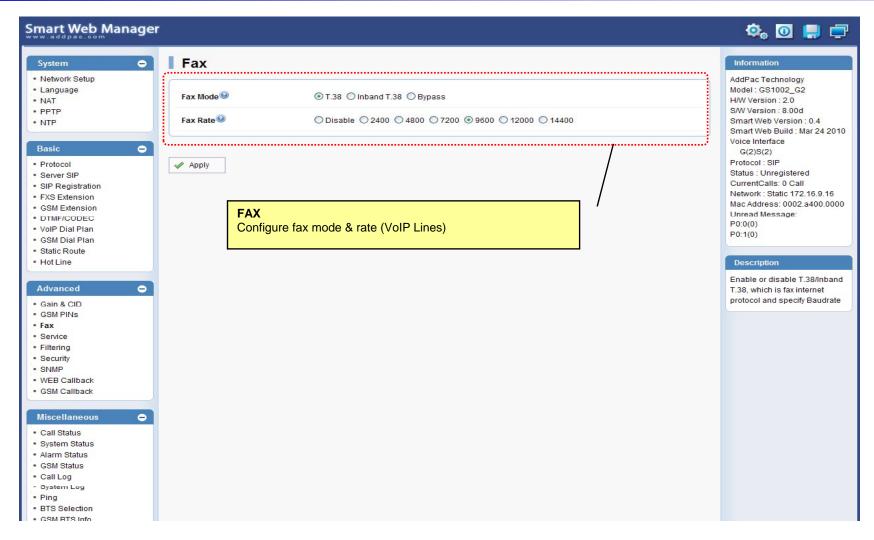

FAX, Service, Filtering, Security
  - GSM Web Callback, GSM Callback
- Miscellaneous Configuration
  - Call Status, System Status, Alarm Status, GSM Status
  - Call Log, System Log, Ping
- LCR(Least Cost Routing)
  - Black & White List, Time Interval, Tariff Group, LCR Test
- SMS
- Inbox, SMS New Message
  AddPac

# Main Page Layout





# System – Network Setup



# System - Language





# System - NAT





# System - PPTP





# System - NTP





#### **Basic - Protocol**





#### Basic - SIP Server



#### Basic – FXS Extension





#### Basic – GSM Extension





# Basic - DTMF/CODEC



#### Basic - VoIP Dial Plan





#### Basic - GSM Dial Plan





#### Basic - Static Route





#### Basic - Hot Line





# Advanced - Gain & CID





# Advanced – GSM PINs





#### Advanced - Fax





#### Advanced - Service





# Advanced - Filtering





# Advanced - Security





23

# Advanced – GSM Web Callback





# Advanced – GSM Callback





# Miscellaneous - Call Status





# Miscellaneous – System Status





#### Miscellaneous – Alarm Status





# Miscellaneous – GSM Status





# Miscellaneous - Call Log





# Miscellaneous - System Log





# Miscellaneous - Ping





#### LCR - Black & White List





#### LCR – Time Interval





# LCR – Tariff Group





#### LCR – LCR Test





# SMS - Inbox





# SMS – SMS New Message





# **GSM Gateway Series**

# Thank you!

# AddPac Technology Co., Ltd. Sales and Marketing

Phone +82.2.568.3848 (KOREA) FAX +82.2.568.3847 (KOREA) E-mail sales@addpac.com