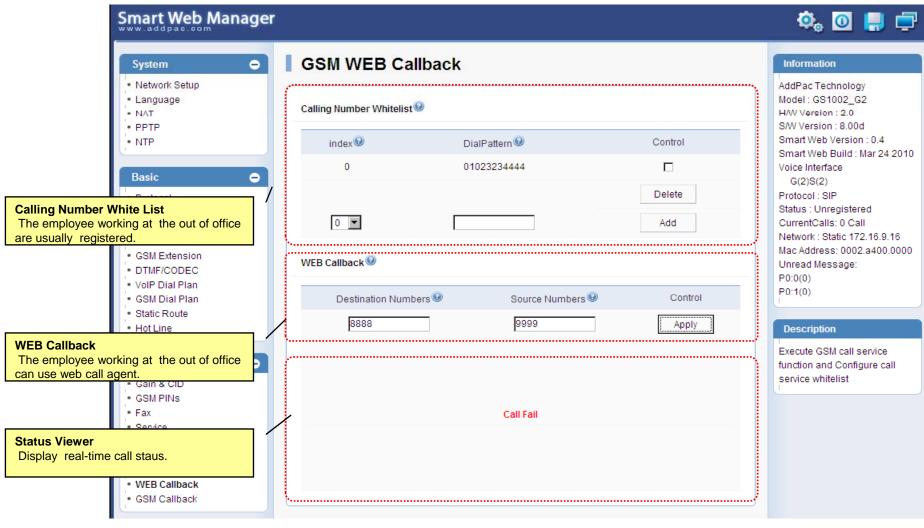

Status, Alarm Status, GSM Status
  - Call Log, System Log, Ping
- LCR(Least Cost Routing)
  - Black & White List, Time Interval, Tariff Group, LCR Test
- SMS
- Inbox, SMS New Message
  AddPac

# Main Page Layout





# System – Network Setup



# System - Language





# System - NAT





# System - PPTP





# System - NTP





#### **Basic - Protocol**





#### Basic - SIP Server



#### Basic – FXS Extension





#### Basic – GSM Extension





# Basic - DTMF/CODEC



#### Basic - VoIP Dial Plan





#### Basic - GSM Dial Plan





#### Basic - Static Route





#### Basic - Hot Line





# Advanced - Gain & CID





# Advanced – GSM PINs





#### Advanced - Fax





#### Advanced - Service





# Advanced - Filtering





# Advanced - Security





23

# Advanced – GSM Web Callback





# Advanced – GSM Callback





# Miscellaneous - Call Status





# Miscellaneous – System Status





#### Miscellaneous – Alarm Status





# Miscellaneous – GSM Status





# Miscellaneous - Call Log





# Miscellaneous - System Log





# Miscellaneous - Ping





#### LCR - Black & White List





#### LCR – Time Interval





# LCR – Tariff Group





#### LCR – LCR Test





# SMS - Inbox





# SMS – SMS New Message





# **GSM Gateway Series**

# Thank you!

# AddPac Technology Co., Ltd. Sales and Marketing

Phone +82.2.568.3848 (KOREA) FAX +82.2.568.3847 (KOREA) E-mail sales@addpac.com