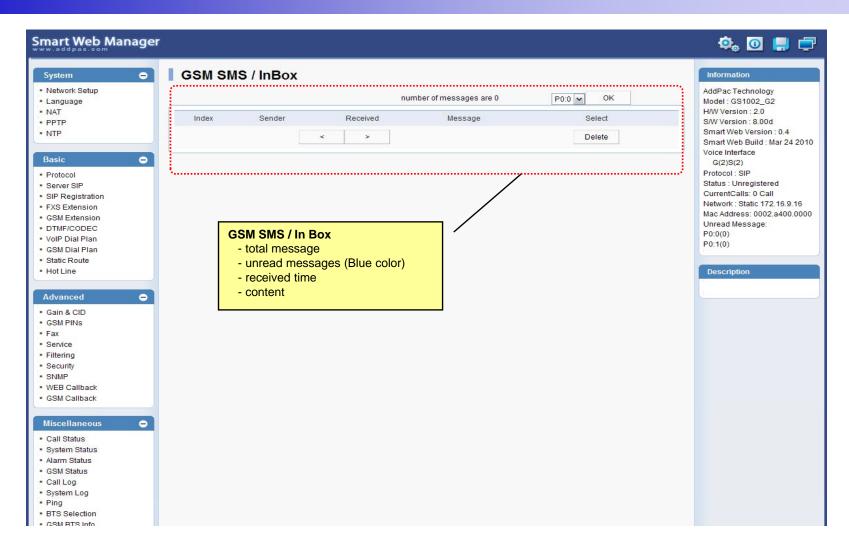

Extension





#### Basic – GSM Extension





# Basic - DTMF/CODEC



#### Basic - VoIP Dial Plan





#### Basic - GSM Dial Plan





#### Basic - Static Route





#### Basic - Hot Line





# Advanced - Gain & CID





# Advanced – GSM PINs





#### Advanced - Fax





#### Advanced - Service





# Advanced - Filtering





# Advanced - Security





23

# Advanced – GSM Web Callback





# Advanced – GSM Callback





# Miscellaneous - Call Status





# Miscellaneous – System Status





#### Miscellaneous – Alarm Status





# Miscellaneous – GSM Status





# Miscellaneous - Call Log





# Miscellaneous - System Log





# Miscellaneous - Ping





#### LCR - Black & White List





#### LCR – Time Interval





# LCR – Tariff Group





#### LCR – LCR Test





# SMS - Inbox





# SMS – SMS New Message





# **GSM Gateway Series**

# Thank you!

# AddPac Technology Co., Ltd. Sales and Marketing

Phone +82.2.568.3848 (KOREA) FAX +82.2.568.3847 (KOREA) E-mail sales@addpac.com