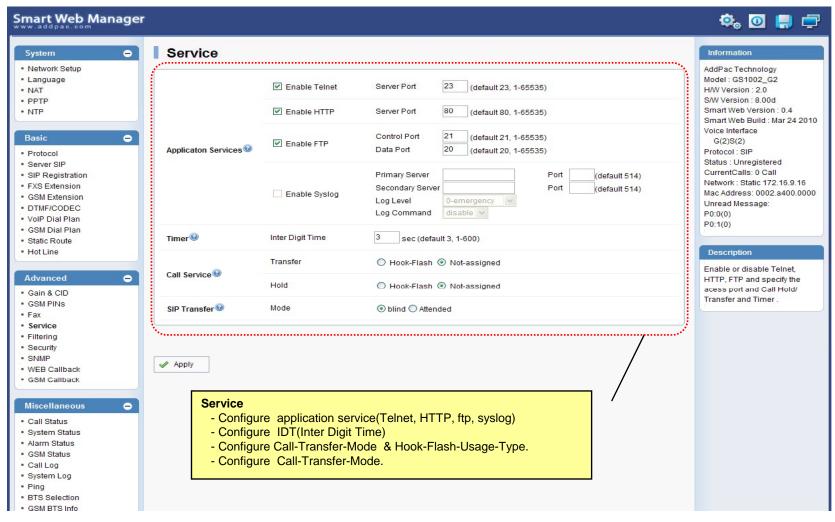

rity
  - GSM Web Callback, GSM Callback
- Miscellaneous Configuration
  - Call Status, System Status, Alarm Status, GSM Status
  - Call Log, System Log, Ping
- LCR(Least Cost Routing)
  - Black & White List, Time Interval, Tariff Group, LCR Test
- SMS
- Inbox, SMS New Message
  AddPac

# Main Page Layout





# System – Network Setup



# System - Language





# System - NAT





# System - PPTP





# System - NTP





#### **Basic - Protocol**





#### Basic - SIP Server



#### Basic – FXS Extension





#### Basic – GSM Extension





# Basic - DTMF/CODEC



#### Basic - VoIP Dial Plan





#### Basic - GSM Dial Plan





#### Basic - Static Route





#### Basic - Hot Line





# Advanced - Gain & CID





# Advanced – GSM PINs





#### Advanced - Fax





#### Advanced - Service





# Advanced - Filtering





# Advanced - Security





23

# Advanced – GSM Web Callback





# Advanced – GSM Callback





# Miscellaneous - Call Status





# Miscellaneous – System Status





#### Miscellaneous – Alarm Status





# Miscellaneous – GSM Status





# Miscellaneous - Call Log





# Miscellaneous - System Log





# Miscellaneous - Ping





#### LCR - Black & White List





#### LCR – Time Interval





# LCR – Tariff Group





#### LCR – LCR Test





# SMS - Inbox





# SMS – SMS New Message





# **GSM Gateway Series**

# Thank you!

# AddPac Technology Co., Ltd. Sales and Marketing

Phone +82.2.568.3848 (KOREA) FAX +82.2.568.3847 (KOREA) E-mail sales@addpac.com