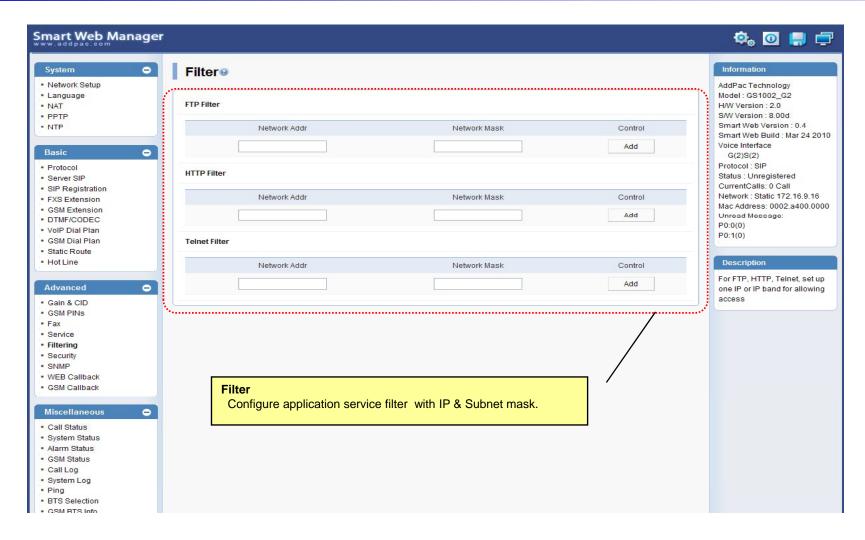

SM Callback
- Miscellaneous Configuration
  - Call Status, System Status, Alarm Status, GSM Status
  - Call Log, System Log, Ping
- LCR(Least Cost Routing)
  - Black & White List, Time Interval, Tariff Group, LCR Test
- SMS
- Inbox, SMS New Message
  AddPac

# Main Page Layout





# System – Network Setup



# System - Language





# System - NAT





# System - PPTP





# System - NTP





#### **Basic - Protocol**





#### Basic - SIP Server



#### Basic – FXS Extension





#### Basic – GSM Extension





# Basic - DTMF/CODEC



#### Basic - VoIP Dial Plan





#### Basic - GSM Dial Plan





#### Basic - Static Route





#### Basic - Hot Line





# Advanced - Gain & CID





# Advanced – GSM PINs





#### Advanced - Fax





#### Advanced - Service





# Advanced - Filtering





# Advanced - Security





23

# Advanced – GSM Web Callback





# Advanced – GSM Callback





# Miscellaneous - Call Status





# Miscellaneous – System Status





#### Miscellaneous – Alarm Status





# Miscellaneous – GSM Status





# Miscellaneous - Call Log





# Miscellaneous - System Log





# Miscellaneous - Ping





#### LCR - Black & White List





#### LCR – Time Interval





# LCR – Tariff Group





#### LCR – LCR Test





# SMS - Inbox





# SMS – SMS New Message





# **GSM Gateway Series**

# Thank you!

# AddPac Technology Co., Ltd. Sales and Marketing

Phone +82.2.568.3848 (KOREA) FAX +82.2.568.3847 (KOREA) E-mail sales@addpac.com