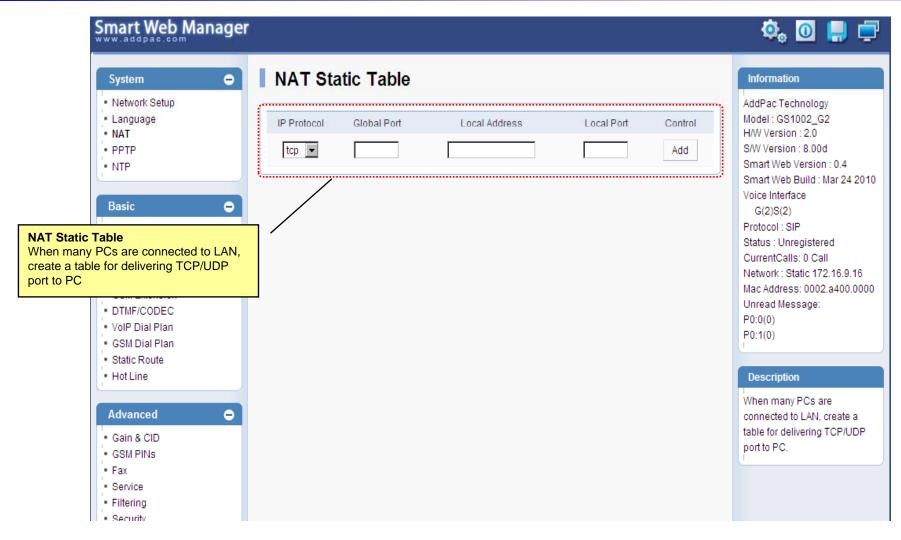

# Smart Web Manager for GSM SOHO Gateway Series



www.addpac.com

#### Contents

- Main Page Layout
- System Configuration
  - Network Setup, Language, NAT, PPTP, NTP
- Basic Configuration
  - Protocol, SIP Server , FXS Extension, GSM Extension
  - DTMF/CODEC, VoIP Dial Plan, GSM Dial Plan, Static Routing, Hot Line
- Advanced Configuration
  - Gain/CID, GSM PINs, FAX, Service, Filtering, Security
  - GSM Web Callback, GSM Callback
- Miscellaneous Configuration
  - Call Status, System Status, Alarm Status, GSM Status
  - Call Log, System Log, Ping
- LCR(Least Cost Routing)
  - Black & White List, Time Interval, Tariff Group, LCR Test
- SMS
- Inbox, SMS New Message
  AddPac

# Main Page Layout





# System – Network Setup



# System - Language





# System - NAT





# System - PPTP





# System - NTP





#### **Basic - Protocol**





#### Basic - SIP Server



#### Basic – FXS Extension





#### Basic – GSM Extension





# Basic - DTMF/CODEC



#### Basic - VoIP Dial Plan





#### Basic - GSM Dial Plan





#### Basic - Static Route





#### Basic - Hot Line





# Advanced - Gain & CID





# Advanced – GSM PINs





#### Advanced - Fax





#### Advanced - Service





# Advanced - Filtering





# Advanced - Security





23

# Advanced – GSM Web Callback





# Advanced – GSM Callback





# Miscellaneous - Call Status





# Miscellaneous – System Status





#### Miscellaneous – Alarm Status





# Miscellaneous – GSM Status





# Miscellaneous - Call Log





# Miscellaneous - System Log





# Miscellaneous - Ping





#### LCR - B