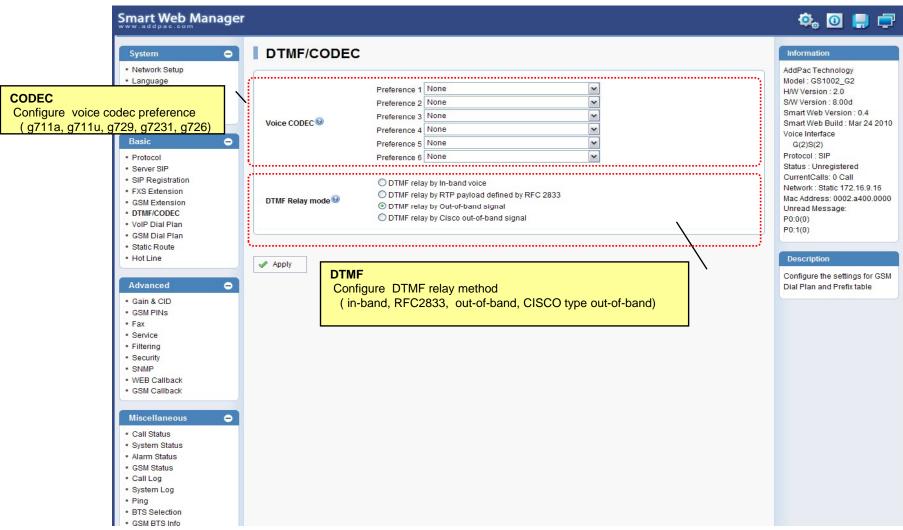

TP
- Basic Configuration
  - Protocol, SIP Server , FXS Extension, GSM Extension
  - DTMF/CODEC, VoIP Dial Plan, GSM Dial Plan, Static Routing, Hot Line
- Advanced Configuration
  - Gain/CID, GSM PINs, FAX, Service, Filtering, Security
  - GSM Web Callback, GSM Callback
- Miscellaneous Configuration
  - Call Status, System Status, Alarm Status, GSM Status
  - Call Log, System Log, Ping
- LCR(Least Cost Routing)
  - Black & White List, Time Interval, Tariff Group, LCR Test
- SMS
- Inbox, SMS New Message
  AddPac

# Main Page Layout





# System – Network Setup



# System - Language





# System - NAT





# System - PPTP





# System - NTP





#### **Basic - Protocol**





#### Basic - SIP Server



#### Basic – FXS Extension





#### Basic – GSM Extension





# Basic - DTMF/CODEC



#### Basic - VoIP Dial Plan





#### Basic - GSM Dial Plan





#### Basic - Static Route





#### Basic - Hot Line





# Advanced - Gain & CID





# Advanced – GSM PINs





#### Advanced - Fax





#### Advanced - Service





# Advanced - Filtering





# Advanced - Security





23

# Advanced – GSM Web Callback





# Advanced – GSM Callback





# Miscellaneous - Call Status





# Miscellaneous – System Status





#### Miscellaneous – Alarm Status





# Miscellaneous – GSM Status





# Miscellaneous - Call Log





# Miscellaneous - System Log





# Miscellaneous - Ping





#### LCR - Black & White List





#### LCR – Time Interval





# LCR – Tariff Group





#### LCR – LCR Test





# SMS - Inbox





# SMS – SMS New Message





# **GSM Gateway Series**

# Thank you