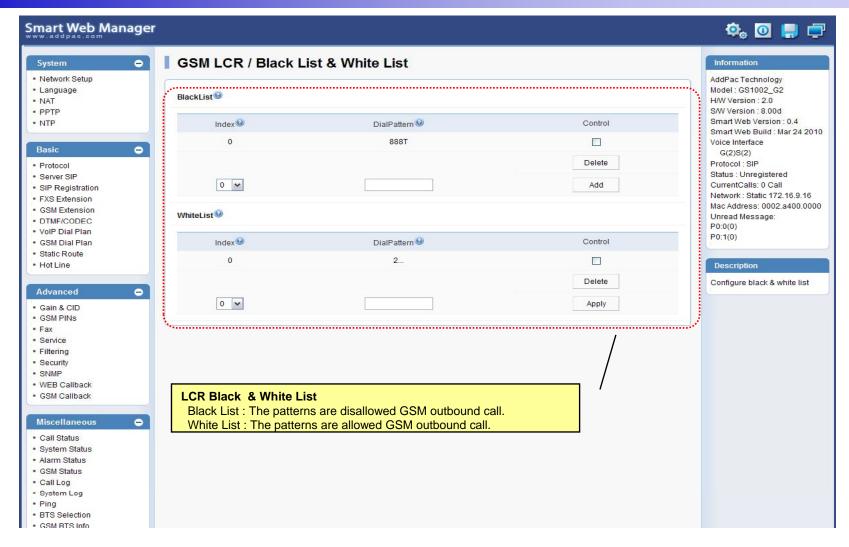

# System - NTP





#### **Basic - Protocol**





#### Basic - SIP Server



#### Basic – FXS Extension





#### Basic – GSM Extension





# Basic - DTMF/CODEC



#### Basic - VoIP Dial Plan





#### Basic - GSM Dial Plan





#### Basic - Static Route





#### Basic - Hot Line





# Advanced - Gain & CID





# Advanced – GSM PINs





#### Advanced - Fax





#### Advanced - Service





# Advanced - Filtering





# Advanced - Security





23

# Advanced – GSM Web Callback





# Advanced – GSM Callback





# Miscellaneous - Call Status





# Miscellaneous – System Status





#### Miscellaneous – Alarm Status





# Miscellaneous – GSM Status





# Miscellaneous - Call Log





# Miscellaneous - System Log





# Miscellaneous - Ping





#### LCR - Black & White List





#### LCR – Time Interval





# LCR – Tariff Group





#### LCR – LCR Test





# SMS - Inbox





# SMS – SMS New Message





# **GSM Gateway Series**

# Thank you!

# AddPac Technology Co., Ltd. Sales and Marketing

Phone +82.2.568.3848 (KOREA) FAX +82.2.568.3847 (KOREA) E-mail sales@addpac.com