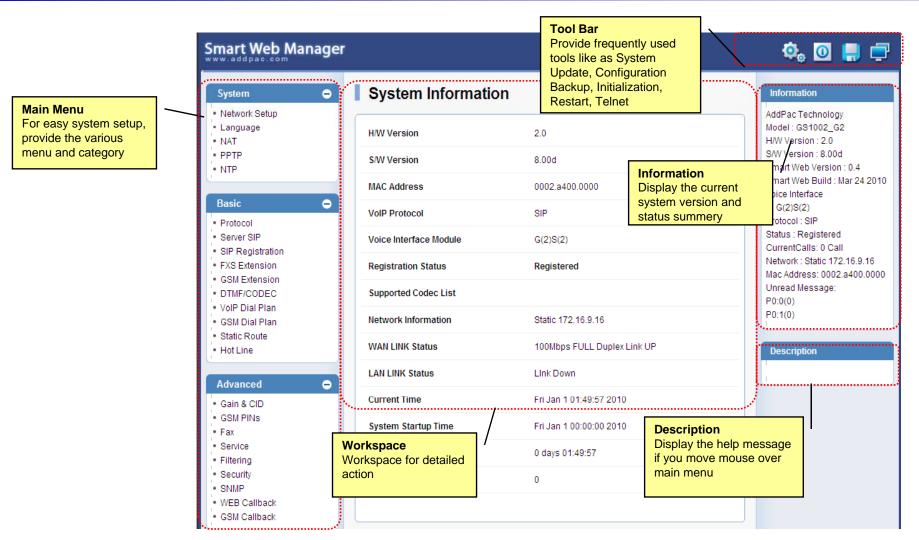

# Smart Web Manager for GSM SOHO Gateway Series



www.addpac.com

#### Contents

- Main Page Layout
- System Configuration
  - Network Setup, Language, NAT, PPTP, NTP
- Basic Configuration
  - Protocol, SIP Server , FXS Extension, GSM Extension
  - DTMF/CODEC, VoIP Dial Plan, GSM Dial Plan, Static Routing, Hot Line
- Advanced Configuration
  - Gain/CID, GSM PINs, FAX, Service, Filtering, Security
  - GSM Web Callback, GSM Callback
- Miscellaneous Configuration
  - Call Status, System Status, Alarm Status, GSM Status
  - Call Log, System Log, Ping
- LCR(Least Cost Routing)
  - Black & White List, Time Interval, Tariff Group, LCR Test
- SMS
- Inbox, SMS New Message
  AddPac

# Main Page Layout





# System – Network Setup



# System - Language





# System - NAT





# System - PPTP





# System - NTP





#### **Basic - Protocol**





#### Basic - SIP Server



#### Basic – FXS Extension





#### Basic – GSM Extension





# Basic - DTMF/CODEC



#### Basic - VoIP Dial Plan





#### Basic - GSM Dial Plan





#### Basic - Static Route





#### Basic - Hot Line





# Advanced - Gain & CID





# Advanced – GSM PINs





#### Advanced - Fax





#### Advanced - Service





# Advanced - Filtering





# Advanced - Security





23

# Advanced – GSM Web Callback





# Advanced – GSM Callback





# Miscellaneous - Call Status





# Miscellaneous – System Status





#### Miscellaneous – Alarm Status





# Miscellaneous – GSM Status





# Miscellaneous - Call Log





#