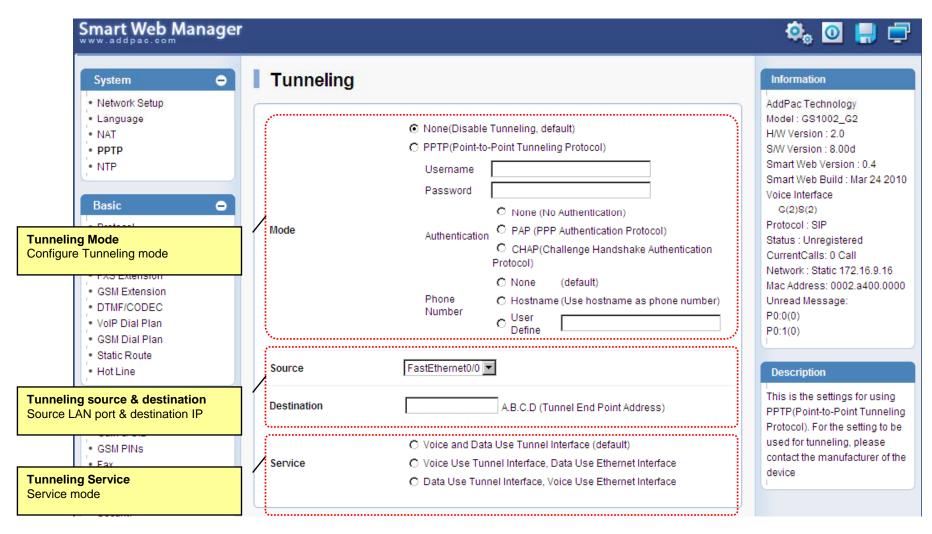

# Smart Web Manager for GSM SOHO Gateway Series



www.addpac.com

#### Contents

- Main Page Layout
- System Configuration
  - Network Setup, Language, NAT, PPTP, NTP
- Basic Configuration
  - Protocol, SIP Server , FXS Extension, GSM Extension
  - DTMF/CODEC, VoIP Dial Plan, GSM Dial Plan, Static Routing, Hot Line
- Advanced Configuration
  - Gain/CID, GSM PINs, FAX, Service, Filtering, Security
  - GSM Web Callback, GSM Callback
- Miscellaneous Configuration
  - Call Status, System Status, Alarm Status, GSM Status
  - Call Log, System Log, Ping
- LCR(Least Cost Routing)
  - Black & White List, Time Interval, Tariff Group, LCR Test
- SMS
- Inbox, SMS New Message
  AddPac

# Main Page Layout





# System – Network Setup



# System - Language





# System - NAT





# System - PPTP





# System - NTP





#### **Basic - Protocol**





#### Basic - SIP Server



#### Basic – FXS Extension





#### Basic – GSM Extension





# Basic - DTMF/CODEC



#### Basic - VoIP Dial Plan





#### Basic - GSM Dial Plan





#### Basic - Static Route





#### Basic - Hot Line





# Advanced - Gain & CID





# Advanced – GSM PINs





#### Advanced - Fax





#### Advanced - Service





# Advanced - Filtering





# Advanced - Security





23

# Advanced – GSM Web Callback





# Advanced – GSM Callback





# Miscellaneous - Call Status





# Miscellaneous – System Status





#### Miscellaneous – Alarm Status





# Miscellaneous – GSM Status





# Miscellaneous - Call Log





# Miscellaneous - System Log





# Miscellaneous - Ping





#### LCR - Black & White List