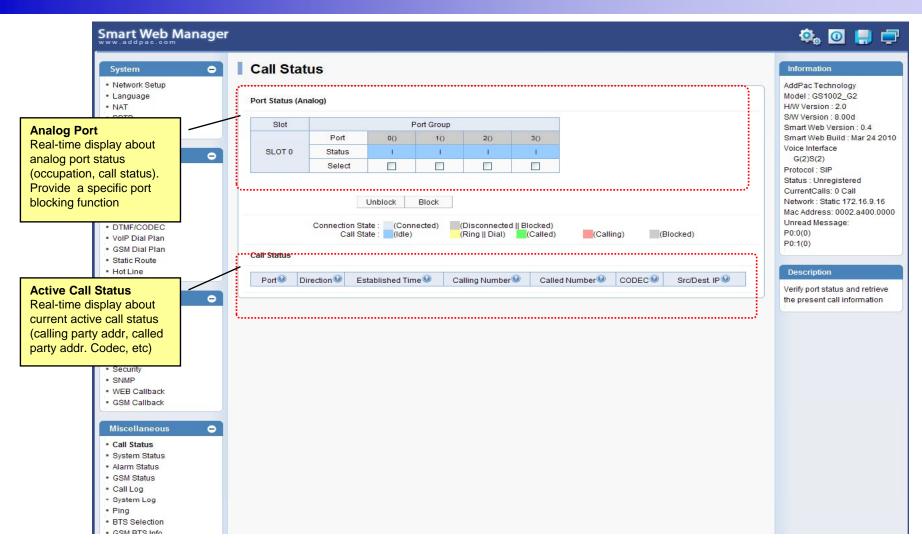

LCR(Least Cost Routing)
  - Black & White List, Time Interval, Tariff Group, LCR Test
- SMS
- Inbox, SMS New Message
  AddPac

# Main Page Layout





# System – Network Setup



# System - Language





# System - NAT





# System - PPTP





# System - NTP





#### **Basic - Protocol**





#### Basic - SIP Server



#### Basic – FXS Extension





#### Basic – GSM Extension





# Basic - DTMF/CODEC



#### Basic - VoIP Dial Plan





#### Basic - GSM Dial Plan





#### Basic - Static Route





#### Basic - Hot Line





# Advanced - Gain & CID





# Advanced – GSM PINs





#### Advanced - Fax





#### Advanced - Service





# Advanced - Filtering





# Advanced - Security





23

# Advanced – GSM Web Callback





# Advanced – GSM Callback





# Miscellaneous - Call Status





# Miscellaneous – System Status





#### Miscellaneous – Alarm Status





# Miscellaneous – GSM Status





# Miscellaneous - Call Log





# Miscellaneous - System Log





# Miscellaneous - Ping





#### LCR - Black & White List





#### LCR – Time Interval





# LCR – Tariff Group





#### LCR – LCR Test





# SMS - Inbox





# SMS – SMS New Message





# **GSM Gateway Series**

# Thank you!

# AddPac Technology Co., Ltd. Sales and Marketing

Phone +82.2.568.3848 (KOREA) FAX +82.2.568.3847 (KOREA) E-mail sales@addpac.com