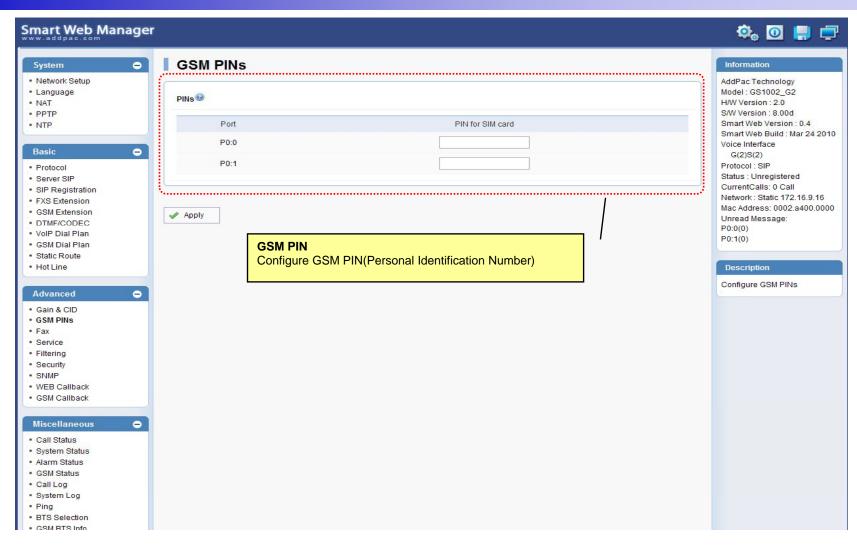

- Gain/CID, GSM PINs, FAX, Service, Filtering, Security
  - GSM Web Callback, GSM Callback
- Miscellaneous Configuration
  - Call Status, System Status, Alarm Status, GSM Status
  - Call Log, System Log, Ping
- LCR(Least Cost Routing)
  - Black & White List, Time Interval, Tariff Group, LCR Test
- SMS
- Inbox, SMS New Message
  AddPac

# Main Page Layout





# System – Network Setup



# System - Language





# System - NAT





# System - PPTP





# System - NTP





#### **Basic - Protocol**





#### Basic - SIP Server



#### Basic – FXS Extension





#### Basic – GSM Extension





# Basic - DTMF/CODEC



#### Basic - VoIP Dial Plan





#### Basic - GSM Dial Plan





#### Basic - Static Route





#### Basic - Hot Line





# Advanced - Gain & CID





# Advanced – GSM PINs





#### Advanced - Fax





#### Advanced - Service





# Advanced - Filtering





# Advanced - Security





23

# Advanced – GSM Web Callback





# Advanced – GSM Callback





# Miscellaneous - Call Status





# Miscellaneous – System Status





#### Miscellaneous – Alarm Status





# Miscellaneous – GSM Status





# Miscellaneous - Call Log





# Miscellaneous - System Log





# Miscellaneous - Ping





#### LCR - Black & White List





#### LCR – Time Interval





# LCR – Tariff Group





#### LCR – LCR Test





# SMS - Inbox





# SMS – SMS New Message





# **GSM Gateway Series**

# Thank you!

# AddPac Technology Co., Ltd. Sales and Marketing

Phone +82.2.568.3848 (KOREA) FAX +82.2.568.3847 (KOREA) E-mail sales@addpac.com