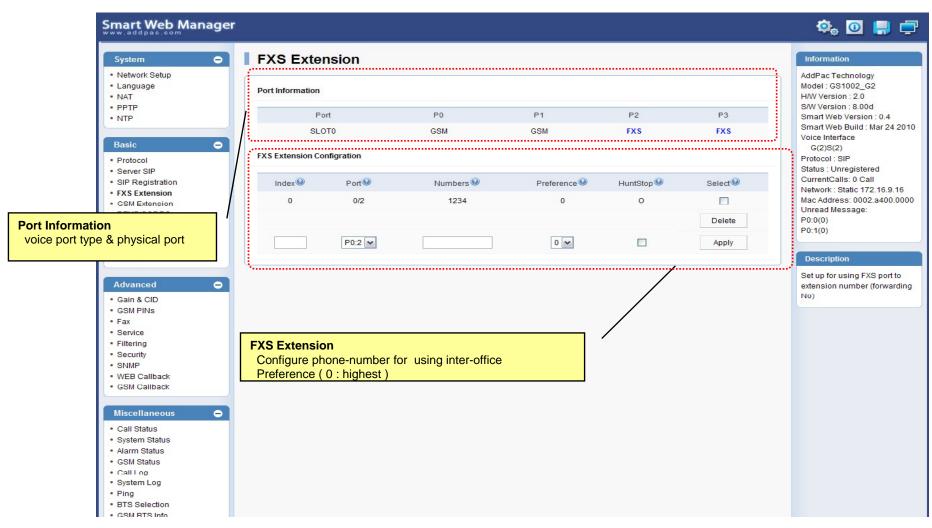

em Configuration
  - Network Setup, Language, NAT, PPTP, NTP
- Basic Configuration
  - Protocol, SIP Server , FXS Extension, GSM Extension
  - DTMF/CODEC, VoIP Dial Plan, GSM Dial Plan, Static Routing, Hot Line
- Advanced Configuration
  - Gain/CID, GSM PINs, FAX, Service, Filtering, Security
  - GSM Web Callback, GSM Callback
- Miscellaneous Configuration
  - Call Status, System Status, Alarm Status, GSM Status
  - Call Log, System Log, Ping
- LCR(Least Cost Routing)
  - Black & White List, Time Interval, Tariff Group, LCR Test
- SMS
- Inbox, SMS New Message
  AddPac

# Main Page Layout





# System – Network Setup



# System - Language





# System - NAT





# System - PPTP





# System - NTP





#### **Basic - Protocol**





#### Basic - SIP Server



#### Basic – FXS Extension





#### Basic – GSM Extension





# Basic - DTMF/CODEC



#### Basic - VoIP Dial Plan





#### Basic - GSM Dial Plan





#### Basic - Static Route





#### Basic - Hot Line





# Advanced - Gain & CID





# Advanced – GSM PINs





#### Advanced - Fax





#### Advanced - Service





# Advanced - Filtering





# Advanced - Security





23

# Advanced – GSM Web Callback





# Advanced – GSM Callback





# Miscellaneous - Call Status





# Miscellaneous – System Status





#### Miscellaneous – Alarm Status





# Miscellaneous – GSM Status





# Miscellaneous - Call Log





# Miscellaneous - System Log





# Miscellaneous - Ping





#### LCR - Black & White List





#### LCR – Time Interval





# LCR – Tariff Group





#### LCR – LCR Test





# SMS - Inbox





# SMS –