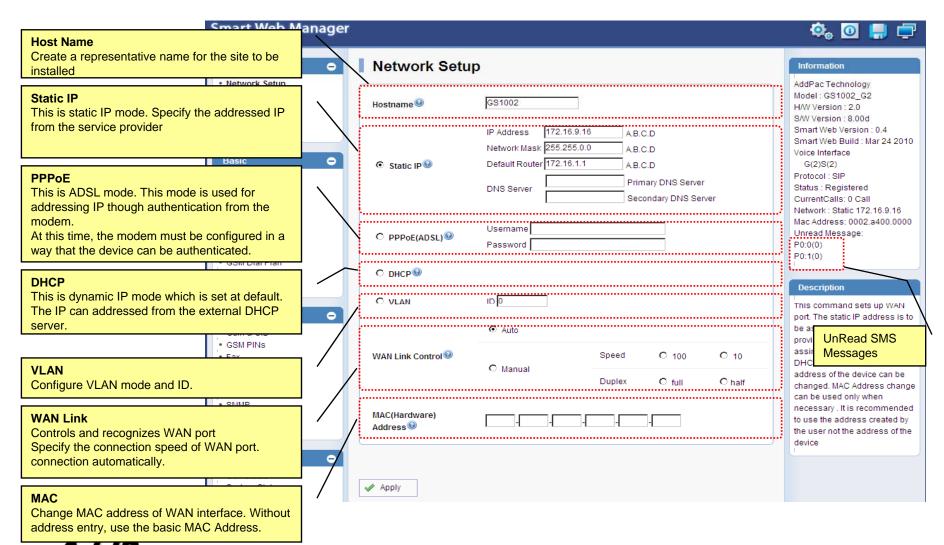

# Smart Web Manager for GSM SOHO Gateway Series



www.addpac.com

#### Contents

- Main Page Layout
- System Configuration
  - Network Setup, Language, NAT, PPTP, NTP
- Basic Configuration
  - Protocol, SIP Server , FXS Extension, GSM Extension
  - DTMF/CODEC, VoIP Dial Plan, GSM Dial Plan, Static Routing, Hot Line
- Advanced Configuration
  - Gain/CID, GSM PINs, FAX, Service, Filtering, Security
  - GSM Web Callback, GSM Callback
- Miscellaneous Configuration
  - Call Status, System Status, Alarm Status, GSM Status
  - Call Log, System Log, Ping
- LCR(Least Cost Routing)
  - Black & White List, Time Interval, Tariff Group, LCR Test
- SMS
- Inbox, SMS New Message
  AddPac

# Main Page Layout





# System – Network Setup



# System - Language





# System - NAT





# System - PPTP





# System - NTP





#### **Basic - Protocol**





#### Basic - SIP Server



#### Basic – FXS Extension





#### Basic – GSM Extension





# Basic - DTMF/CODEC



#### Basic - VoIP Dial Plan





#### Basic - GSM Dial Plan





#### Basic - Static Route





#### Basic - Hot Line





# Advanced - Gain & CID





# Advanced – GSM PINs





#### Advanced - Fax





#### Advanced - Service





# Advanced - Filtering





# Advanced - Security





23

# Advanced – GSM Web Callback





# Advanced – GSM Callback





# Miscellaneous - Call Status





# Miscellaneous – System Status





#### Miscellaneous – Alarm Status





# Miscellaneous – GSM Status





# Miscellaneous - Call Log





# Miscellaneous - System Log