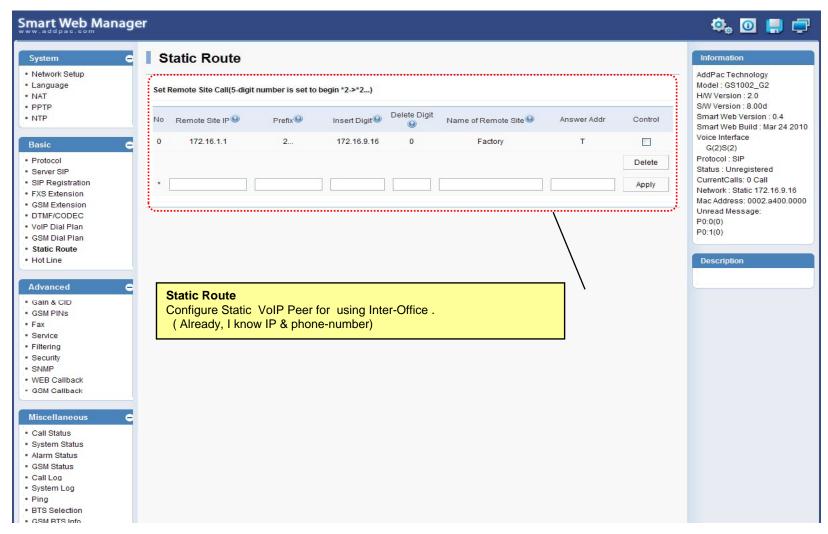

C, VoIP Dial Plan, GSM Dial Plan, Static Routing, Hot Line
- Advanced Configuration
  - Gain/CID, GSM PINs, FAX, Service, Filtering, Security
  - GSM Web Callback, GSM Callback
- Miscellaneous Configuration
  - Call Status, System Status, Alarm Status, GSM Status
  - Call Log, System Log, Ping
- LCR(Least Cost Routing)
  - Black & White List, Time Interval, Tariff Group, LCR Test
- SMS
- Inbox, SMS New Message
  AddPac

# Main Page Layout





# System – Network Setup



# System - Language





# System - NAT





# System - PPTP





# System - NTP





#### **Basic - Protocol**





#### Basic - SIP Server



#### Basic – FXS Extension





#### Basic – GSM Extension





# Basic - DTMF/CODEC



#### Basic - VoIP Dial Plan





#### Basic - GSM Dial Plan





#### Basic - Static Route





#### Basic - Hot Line





# Advanced - Gain & CID





# Advanced – GSM PINs





#### Advanced - Fax





#### Advanced - Service





# Advanced - Filtering





# Advanced - Security





23

# Advanced – GSM Web Callback





# Advanced – GSM Callback





# Miscellaneous - Call Status





# Miscellaneous – System Status





#### Miscellaneous – Alarm Status





# Miscellaneous – GSM Status





# Miscellaneous - Call Log





# Miscellaneous - System Log





# Miscellaneous - Ping





#### LCR - Black & White List





#### LCR – Time Interval





# LCR – Tariff Group





#### LCR – LCR Test





# SMS - Inbox





# SMS – SMS New Message





# **GSM Gateway Series**

# Thank you!

# AddPac Technology Co., Ltd. Sales and Marketing

Phone +82.2.568.3848 (KOREA) FAX +82.2.5