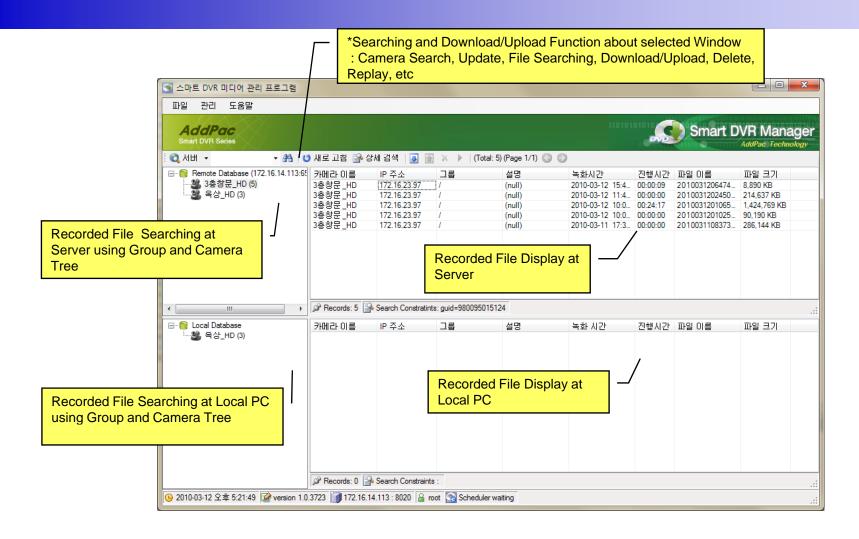

#### Recording

- Recording Start/Stop
- Recording Media File Searching and Maintenance
- File Download and Excel Exporting

#### Monitoring

System Resource Monitoring (CPU, Memory, HDD and etc)

www.addpac.com

- Live Session Monitoring
- Media File Play Session Monitoring



### Smart DVR Manager: Main Layout



www.addpac.com



### Smart DVR Manager: Recording File Searching





# Smart DVR Manager : Advanced Recording Searching



### Smart DVR Manager: System Monitoring





### Smart DVR Manager : Schedule





### Smart DVR Media Manager



### Smart DVR Media Manager Features

- Recording History Searching
- Recording History Management
- Recording File Upload / Download
- Play Recording Media File
- Schedule Backup
- Event History



### Smart DVR Media Manager: Main Layout





# Smart DVR Media Manager: Recorded File Upload / Download





### Smart DVR Media Manager: Media Replay





## Smart DVR Media Manager : Media File Attribute





### Smart DVR Media Manager : Schedule





### Ordering Information

- AP-HIC350 HD IP Camera Hardware
  - AP-HIC350 Main Body
  - Including Network Cable Set & Power Supply Cable, etc.
- Built-in APOS Internetworking Software for AP-HIC350
- Including 1 Year Hardware Warranty
- Product Documents
  - Install and Operation Guide (PDF)
- Pricing
  - AddPac Technology Regional Sales Manager
  - Authorized Sales and Marketing Representatives
  - Please Contact www.addpac.com



### Thank you!

## AddPac Technology Co., Ltd. Sales and Marketing

Phone +82.2.568.3848 (KOREA) FAX +82.2.568.3847 (KOREA) E-mail sales@addpac.com