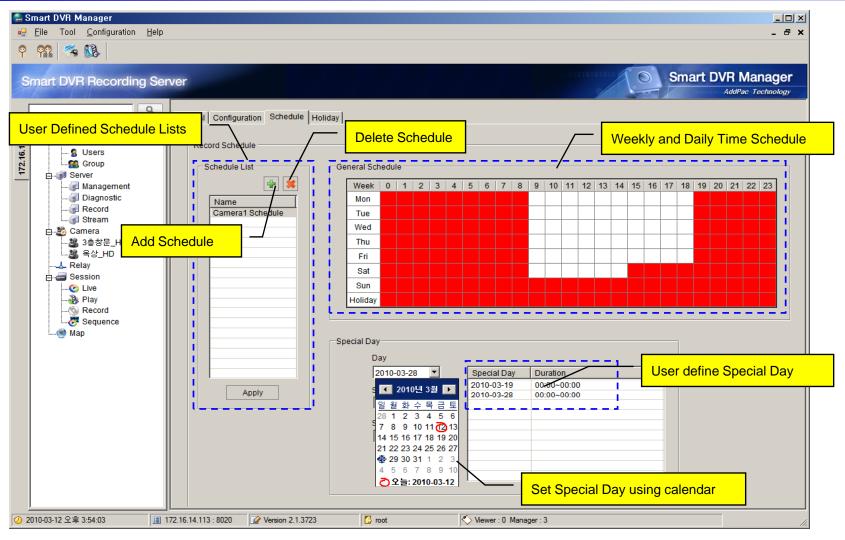

### Smart DVR Manager : Schedule

#### System Management

- User, Group Management
- Camera Management
- Schedule Management