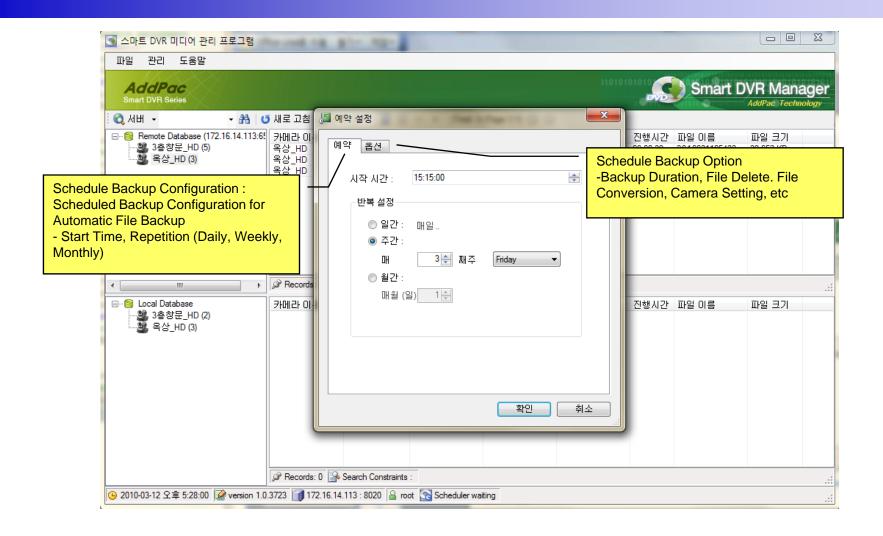

com

- Live Session Monitoring
- Media File Play Session Monitoring



### Smart DVR Manager: Main Layout



www.addpac.com



### Smart DVR Manager: Recording File Searching





# Smart DVR Manager : Advanced Recording Searching



### Smart DVR Manager: System Monitoring





### Smart DVR Manager : Schedule





### Smart DVR Media Manager



### Smart DVR Media Manager Features

- Recording History Searching
- Recording History Management
- Recording File Upload / Download
- Play Recording Media File
- Schedule Backup
- Event History



### Smart DVR Media Manager: Main Layout





# Smart DVR Media Manager: Recorded File Upload / Download





### Smart DVR Media Manager: Media Replay





## Smart DVR Media Manager : Media File Attribute





### Smart DVR Media Manager : Schedule





### Ordering Information

- AP-HIC350 HD IP Camera Hardware
  - AP-HIC350 Main Body
  - Including Network Cable Set & Power Supply Cable, etc.
- Built-in APOS Internetworking Software for AP-HIC350
- Including 1 Year Hardware Warranty
- Product Documents
  - Install and Operation Guide (PDF)
- Pricing
  - AddPac Technology Regional Sales Manager
  - Authorized Sales and Marketing Representatives
  - Please Contact www.addpac.com



### Thank you!

## AddPac Technology Co., Ltd. Sales and Marketing

Phone +82.2.568.3848 (KOREA) FAX +82.2.568.3847 (KOREA) E-mail sales@addpac.com