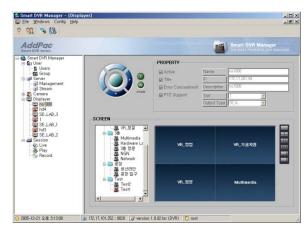

+ Degree







#### AP-HIC350 Full HD IP Camera

- Camera Specification
  - High-end 1/2.8-type "Exmor" CMOS Camera Sensor
  - 3.27 Mega Pixels
  - HD: 1080p/29.97, 1080p/25, 1080i/59.94, 1080i/50, 720p/59.94,
     720p/50, etc
  - Auto Focus 20 x Optical Zoom, 12 x Digital Zoom
  - Auto ICR Function
  - Noise Reduction





AP-HIC350 Full HD IP Camera



Front Side



AP-HIC350 Full HD IP Camera



#### Software Service

#### AP-HIC350 Full HD IP Camera

- Built-in AddPac APOS Internetworking Software
  - Scalability, Functionality, and Stability Features
  - Advanced Standalone DVR Recording & Streaming Features
  - QoS Control Features
- Firmware Upgradeable Architecture
- Industry Standard Network Protocol Features
- Highly User Friendly Management Features
  - Smart DVR Manager









### NVR Storage Server Protocol Block Diagram

AP-HIC350 Full HD IP Camera

#### Medium & Large Scale Network DVR Solution





### NVR Storage Server Protocol Block Diagram

AP-HIC350 Full HD IP Camera

#### Small Scale Network DVR Solution (All in One)





### Basic RTSP Message Flow

AP-HIC350 HD IP Camera





### IP Camera Interworking



### IP Camera Interworking Diagram (Large Scale)

AP-HIC350 HD IP Camera



### IP Camera Interworking Diagram(Small Scale)

AP-HIC350 Full HD IP Camera



# HD NVR Storage Solution Component Features



### AP-SDRS2000 HD NVR Storage Server



#### **Product Overview**

#### AP-SDRS2000 HD NVR Storage Server

- High-Performance HD/D1 Network DVR Features
- Linux Operating System (Option : Window Version)
- H.264 Video Codec BP/MP/HP
- Full HD,