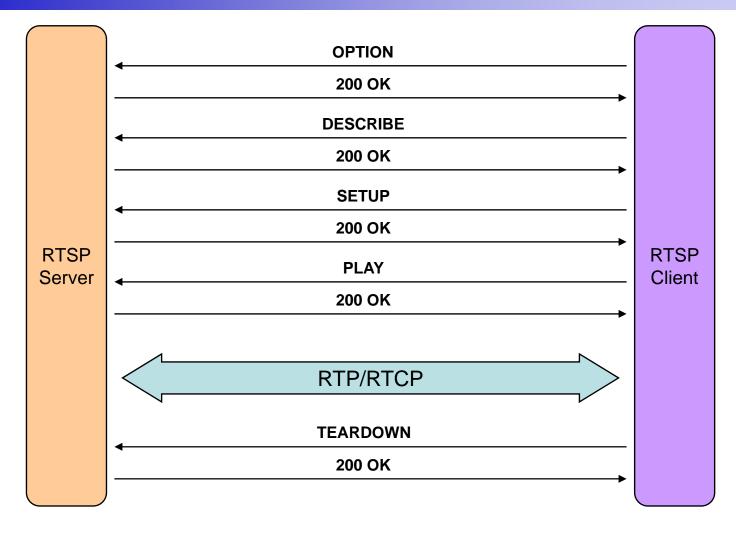

ction





AP-HIC350 Full HD IP Camera



Front Side



AP-HIC350 Full HD IP Camera



#### Software Service

#### AP-HIC350 Full HD IP Camera

- Built-in AddPac APOS Internetworking Software
  - Scalability, Functionality, and Stability Features
  - Advanced Standalone DVR Recording & Streaming Features
  - QoS Control Features
- Firmware Upgradeable Architecture
- Industry Standard Network Protocol Features
- Highly User Friendly Management Features
  - Smart DVR Manager









### NVR Storage Server Protocol Block Diagram

AP-HIC350 Full HD IP Camera

#### Medium & Large Scale Network DVR Solution





### NVR Storage Server Protocol Block Diagram

AP-HIC350 Full HD IP Camera

#### Small Scale Network DVR Solution (All in One)





### Basic RTSP Message Flow

AP-HIC350 HD IP Camera





### IP Camera Interworking



### IP Camera Interworking Diagram (Large Scale)

AP-HIC350 HD IP Camera



### IP Camera Interworking Diagram(Small Scale)

AP-HIC350 Full HD IP Camera



# HD NVR Storage Solution Component Features



### AP-SDRS2000 HD NVR Storage Server



#### **Product Overview**

#### AP-SDRS2000 HD NVR Storage Server

- High-Performance HD/D1 Network DVR Features
- Linux Operating System (Option : Window Version)
- H.264 Video Codec BP/MP/HP
- Full HD, HD, D1 Video Resolution Support
- HD Video Recording and Streaming Service
- Smart DVR Viewer Support (MS-Window S/W)
- Smart DVR Manager Support (MS-Window S/W)
- File Back Manager Support (MS-Window S/W)
- Powerful Management and User Friendly Features
- High-performance Audio and Video Service
- Firmware Upgradea