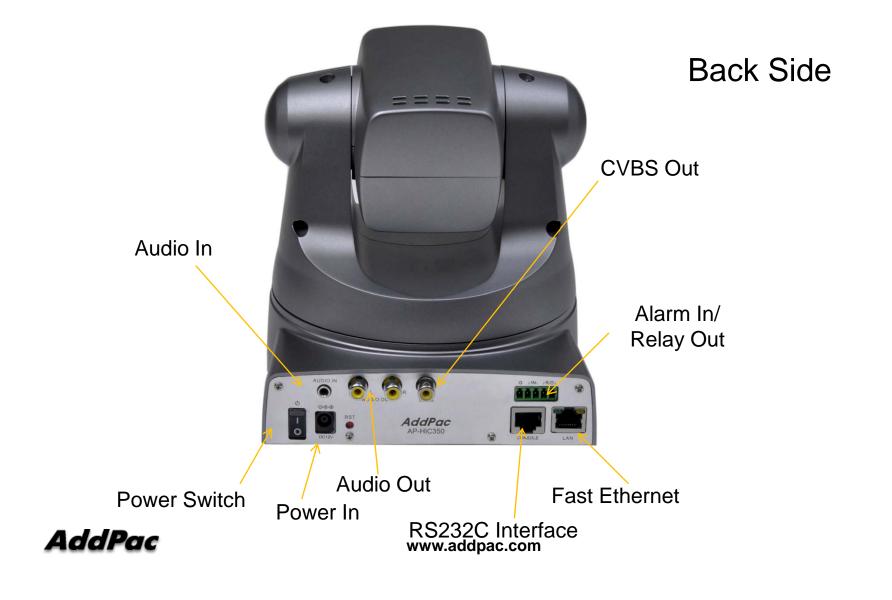

MIC In, Audio Out Interface for Audio Recording ,Broadcasting Service

High-End Programmable DSP Hardware Architecture

High Quality H.264 Video Encoder Features

**Speed PAN/TILT Dome Camera Service Features** 

**Optical 20 x Zoom Video Camera** 

One(1) 10/100Mbps
Fast Ethernet Interface,
IO Interface ( 2 Alarm, 1 Relay)

RTSP Streaming
Protocol Support for NVR Service

#### AP-HIC350 Full HD IP Camera

- RISC + Video Processor Computing Power
- Main Chassis
  - Network Interface
    - One(1) 10/100 Fast Ethernet
    - One(1)-Port RS232C Port for CLI, Debug
  - Audio Interface
    - One(1) Audio 3.5mm Stereo Input Channel
    - Two(2) Audio RCA Output Channel (Left, Right)
    - Two-Way
  - CVBS Video Out Interface
  - I/O Interface
    - 2 Alarm Input, 1 Relay
  - Speed PAN/TILT Features
    - PAN: 360 Degree Endless
    - TILT: 90+ Degree