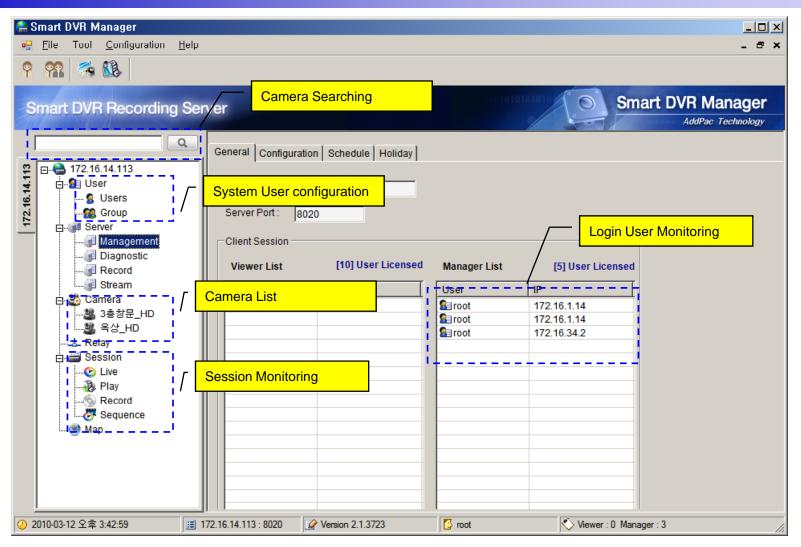

### Smart DVR Manager

### Smart DVR Manager Features

### Smart DVR Manager: Main Layout

www.addpac.com