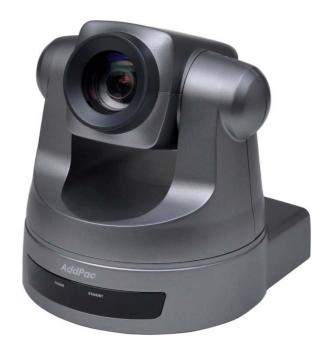

# AP-HIC350<sup>™</sup> Full HD IP Camera

High-performance Network DVR Solution

#### AP-HIC350 Full HD IP Camera

- High-End Programmable DSP Hardware Architecture
- High-Performance HD IP Camera Features
- High Quality H.264 High Profile Video Encoder Support
- Speed PAN/TILT Camera Service Features
- Optical 20 x Zoom Camera
- Up to 1920 x 1080 Resolution
- RTSP Streaming Service Protocol Support
- Powerful Management and User Friendly Features
- Fault Tolerant and Scalability Architecture
- Firmware Upgradeable Architecture
- Network Interface
  - One(1) 10/100M Fast Ethernet Interface
- MIC In Interface for Audio Recording
- Audio Out Interface for Broadcasting, Announcement
- CVBS Interface for External Video Monitoring

### **Product Highlights**

AP-HIC350 Full HD IP Camera

Next Generation Full HD IP Camera

Embedded System for Stability

Up to Full HD(1920x1080)
Video Resolution

Firmware Upgradeable Architecture

APOS<sup>™</sup>Technology Multimedia Network Protocol