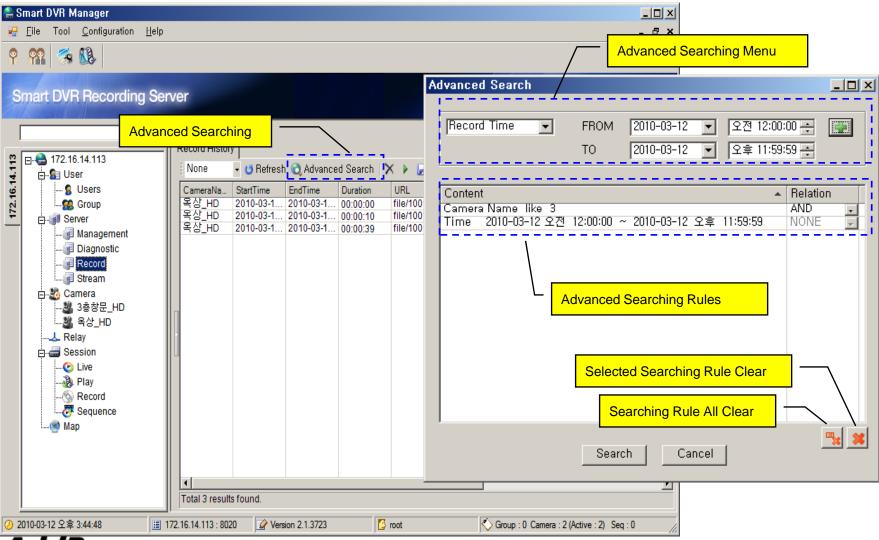

ding
  - Schedule Based Recording
  - Recording Monitoring
  - Recording Media File Maintenance
- Management
  - Web Based Management
  - Smart DVR Manager (SDM)
  - SNMP (Simple Network Management Protocol)



### Smart DVR Manager



### Smart DVR Manager Features

#### System Management

- User, Group Management
- Camera Management
- Schedule Management

#### Recording

- Recording Start/Stop
- Recording Media File Searching and Maintenance
- File Download and Excel Exporting

#### Monitoring

System Resource Monitoring (CPU, Memory, HDD and etc)

www.addpac.com

- Live Session Monitoring
- Media File Play Session Monitoring



### Smart DVR Manager: Main Layout



www.addpac.com



### Smart DVR Manager: Recording File Searching





# Smart DVR Manager : Advanced Recording Searching



### Smart DVR Manager: System Monitoring





### Smart DVR Manager : Schedule





### Smart DVR Media Manager



### Smart DVR Media Manager Features

- Recording History Searching
- Recording History Management
- Recording File Upload / Download
- Play Recording Media File
- Schedule Backup
- Event History



### Smart DVR Media Manager: Main Layout





# Smart DVR Media Manager: Recorded File Upload / Download





### Smart DVR Media Manager: Media Replay





## Smart DVR Media Manager : Media File Attribute





### Smart DVR Media Manager : Schedule





### Ordering Information

- AP-HIC350 HD IP Camera Hardware
  - AP-HIC350 Main Body
  - Including Network Cable Set & Power Supply Cable, etc.
- Built-in APOS Internetworking Software for AP-HIC350
- Including 1 Year Hardware Wa