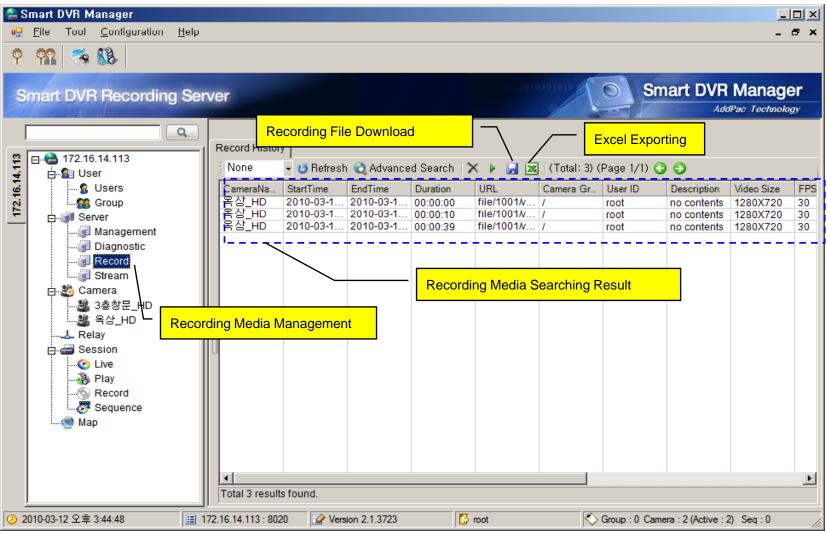

### Smart DVR Manager: Recording File Searching

#### Recording

- Recording Start/Stop
- Recording Media File Searching and Maintenance
- File Download and Excel Exporting