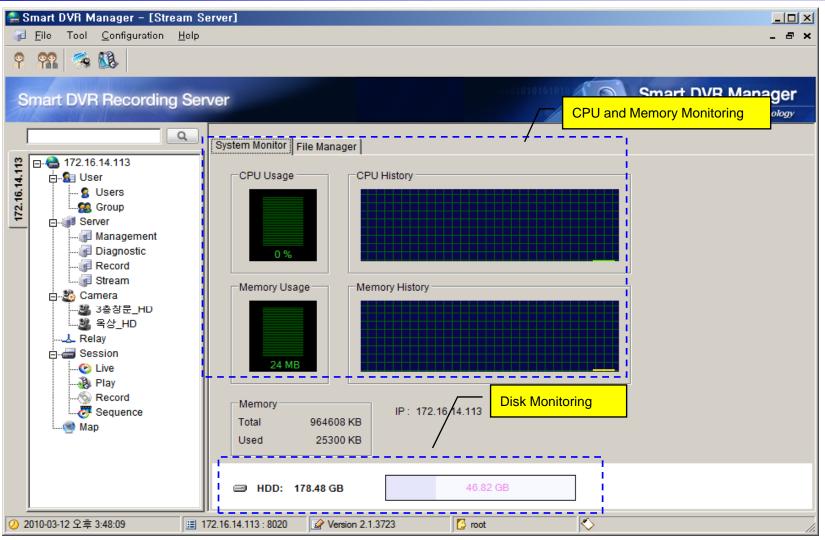

### Smart DVR Manager: System Monitoring

#### Monitoring

System Resource Monitoring (CPU, Memory, HDD and etc)

www.addpac.com

- Live Session Monitoring
- Media File Play Session Monitoring