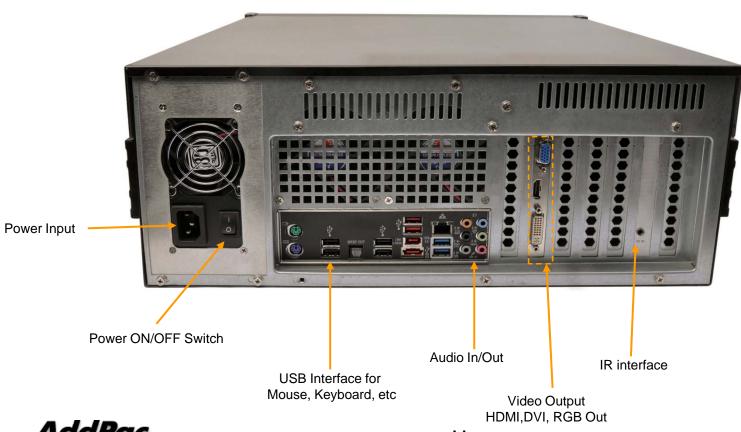

erful Management and User Friendly Features
- High-performance Audio and Video Service
- Firmware Upgradeable Architecture
- Up to 4 x 3.5Inch Hard Disk (SATA Type, 2Tera Byte Support)
- One(1) DVD Writer for Video File Backup
- One(1) 10/100/1000Mbps Gigabit Ethernet Interface
- USB Interface Support (Front Side, Back Side)



AP-SDRS2000 HD NVR Storage Server



- High Performance Computing Power
- Main Chassis
  - Network Interface
    - One(1) 10/100/1000Mbps Fast Ethernet
  - Video Output Interface
    - HDMI, DVI,RGB Video Output
  - USB 2.0 Interfaces for Mouse, Keyboard, etc
  - One(1) DVD Writer for Video File Backup
  - Up to Four(4) Hard Disk



AP-SDRS2000 HD NVR Storage Server



#### AP-SDRS2000 Front Side





AP-SDRS2000 HD NVR Storage Server



#### AP-SDRS2000 Back Side





www.addpac.com

### HD NVR Storage Server Features

- Encoder / Decoder Interface
  - UDP/RTP
  - RTSP (Real Time Streaming Protocol)
- Recording
  - Manual Recording
  - Schedule Based Recording
  - Recording Monitoring
  - Recording Media File Maintenance
- Management
  - Web Based Management
  - Smart DVR Manager (SDM)
  - SNMP (Simple Network Management Protocol)



### Smart DVR Manager



### Smart DVR Manager Features

#### System Management

- User, Group Management
- Camera Management
- Schedule Management

#### Recording

- Recording Start/Stop
- Recording Media File Searching and Maintenance
- File Download and Excel Exporting

#### Monitoring

System Resource Monitoring (CPU, Memory, HDD and etc)

www.addpac.com

- Live Session Monitoring
- Media File Play Session Monitorin