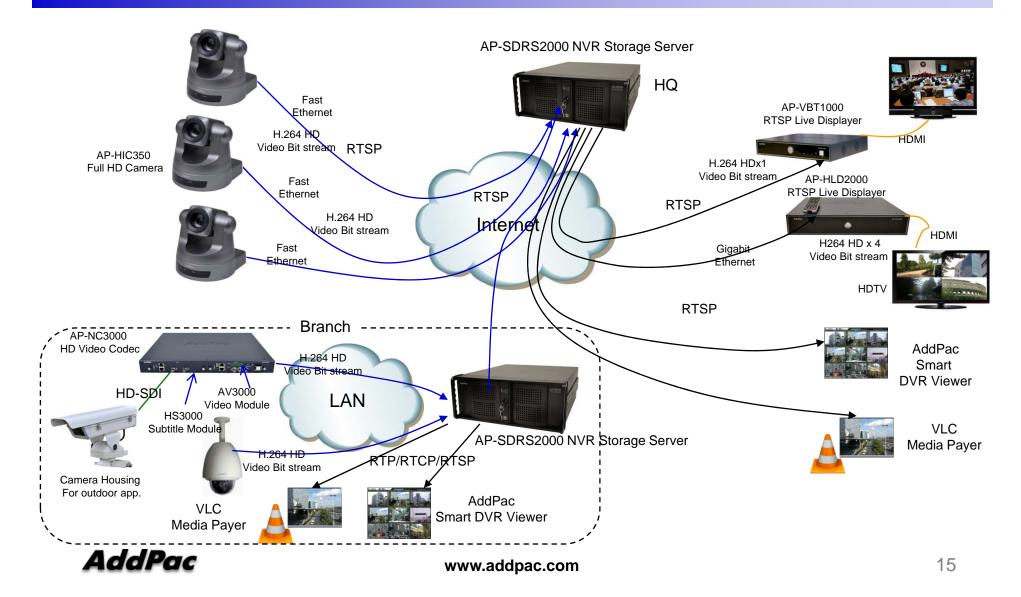

### NVR Storage Server Protocol Block Diagram

AP-HIC350 Full HD IP Camera

# HD NVR Storage Solution Component Features

### AP-SDRS2000 HD NVR Storage Server