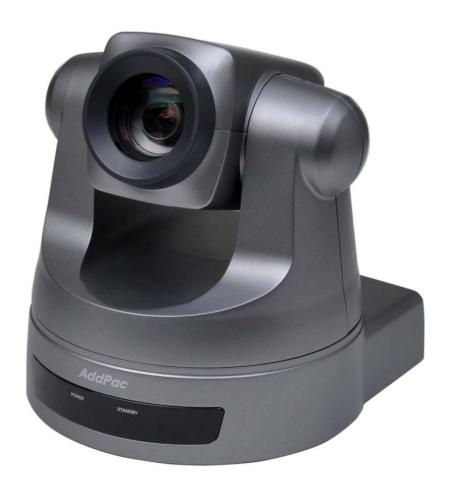

mera

- RISC + Video Processor Computing Power
- Main Chassis
  - Network Interface
    - One(1) 10/100 Fast Ethernet
    - One(1)-Port RS232C Port for CLI, Debug
  - Audio Interface
    - One(1) Audio 3.5mm Stereo Input Channel
    - Two(2) Audio RCA Output Channel (Left, Right)
    - Two-Way
  - CVBS Video Out Interface
  - I/O Interface
    - 2 Alarm Input, 1 Relay
  - Speed PAN/TILT Features
    - PAN: 360 Degree Endless
    - TILT: 90+ Degree







#### AP-HIC350 Full HD IP Camera

- Camera Specification
  - High-end 1/2.8-type "Exmor" CMOS Camera Sensor
  - 3.27 Mega Pixels
  - HD: 1080p/29.97, 1080p/25, 1080i/59.94, 1080i/50, 720p/59.94,
     720p/50, etc
  - Auto Focus 20 x Optical Zoom, 12 x Digital Zoom
  - Auto ICR Function
  - Noise Reduction





AP-HIC350 Full HD IP Camera



Front Side



AP-HIC350 Full HD IP Camera



#### Software Service

#### AP-HIC350 Full HD IP Camera

- Built-in AddPac APOS Internetworking Software
  - Scalability, Functionality, and Stability Features
  - Advanced Standalone DVR Recording & Streaming Features
  - QoS Control Features
- Firmware Upgradeable Architecture
- Industry Standard Network Protocol Features
- Highly User Friendly Management Features
  - Smart DVR Manager









### NVR Storage Server Protocol Block Diagram

AP-HIC350 Full HD IP Camera

#### Medium & Large Scale Network DVR Solution





### NVR Storage Server Protocol Block Diagram

AP-HIC350 Full HD IP Camera

#### Small Scale Network DVR Solution (All in One)





### Basic RTSP Message Flow

AP-HIC350 HD IP Camera





### IP Camera Interworking



### IP