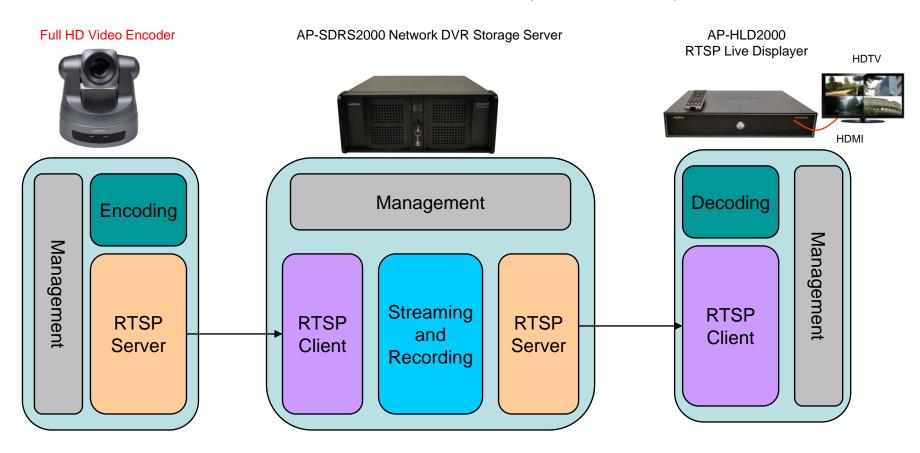

m, 12 x Digital Zoom
  - Auto ICR Function
  - Noise Reduction





AP-HIC350 Full HD IP Camera



Front Side



AP-HIC350 Full HD IP Camera



#### Software Service

#### AP-HIC350 Full HD IP Camera

- Built-in AddPac APOS Internetworking Software
  - Scalability, Functionality, and Stability Features
  - Advanced Standalone DVR Recording & Streaming Features
  - QoS Control Features
- Firmware Upgradeable Architecture
- Industry Standard Network Protocol Features
- Highly User Friendly Management Features
  - Smart DVR Manager









### NVR Storage Server Protocol Block Diagram

AP-HIC350 Full HD IP Camera

#### Medium & Large Scale Network DVR Solution





### NVR Storage Server Protocol Block Diagram

AP-HIC350 Full HD IP Camera

#### Small Scale Network DVR Solution (All in One)





### Basic RTSP Message Flow

AP-HIC350 HD IP Camera





### IP Camera Interworking



### IP Camera Interworking Diagram (Large Scale)

AP-HIC350 HD IP Camera



### IP Camera Interworking Diagram(Small Scale)

AP-HIC350 Full HD IP Camera



# HD NVR Storage Solution Component Features



### AP-SDRS2000 HD NVR Storage Server



#### **Product Overview**

#### AP-SDRS2000 HD NVR Storage Server

- High-Performance HD/D1 Network DVR Features
- Linux Operating System (Option : Window Version)
- H.264 Video Codec BP/MP/HP
- Full HD, HD, D1 Video Resolution Support
- HD Video Recording and Streaming Service
- Smart DVR Viewer Support (MS-Window S/W)
- Smart DVR Manager Support (MS-Window S/W)
- File Back Manager Support (MS-Window S/W)
- Powerful Management and User Friendly Features
- Hig