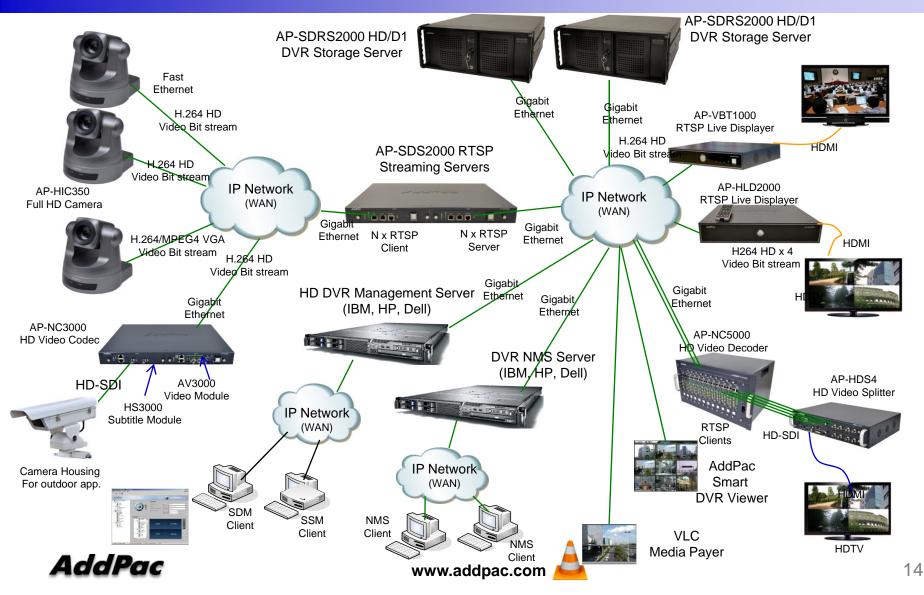

#### AP-HIC350 Full HD IP Camera

- Built-in AddPac APOS Internetworking Software
  - Scalability, Functionality, and Stability Features
  - Advanced Standalone DVR Recording & Streaming Features
  - QoS Control Features
- Firmware Upgradeable Architecture
- Industry Standard Network Protocol Features
- Highly User Friendly Management Features
  - Smart DVR Manager









### NVR Storage Server Protocol Block Diagram

AP-HIC350 Full HD IP Camera

#### Medium & Large Scale Network DVR Solution





### NVR Storage Server Protocol Block Diagram

AP-HIC350 Full HD IP Camera

#### Small Scale Network DVR Solution (All in One)





### Basic RTSP Message Flow

AP-HIC350 HD IP Camera





### IP Camera Interworking



### IP Camera Interworking Diagram (Large Scale)

AP-HIC350 HD IP Camera



### IP Camera Interworking Diagram(Small Scale)

AP-HIC350 Full HD IP Camera



# HD NVR Storage Solution Component Features



### AP-SDRS2000 HD NVR Storage Server



#### **Product Overview**

#### AP-SDRS2000 HD NVR Storage Server

- High-Performance HD/D1 Network DVR Features
- Linux Operating System (Option : Window Version)
- H.264 Video Codec BP/MP/HP
- Full HD, HD, D1 Video Resolution Support
- HD Video Recording and Streaming Service
- Smart DVR Viewer Support (MS-Window S/W)
- Smart DVR Manager Support (MS-Window S/W)
- File Back Manager Support (MS-Window S/W)
- Powerful Management and User Friendly Features
- High-performance Audio and Video Service
- Firmware Upgradeable Architecture
- Up to 4 x 3.5Inch Hard Disk (SATA Type, 2Tera Byte Support)
- One(1) DVD Writer for Video