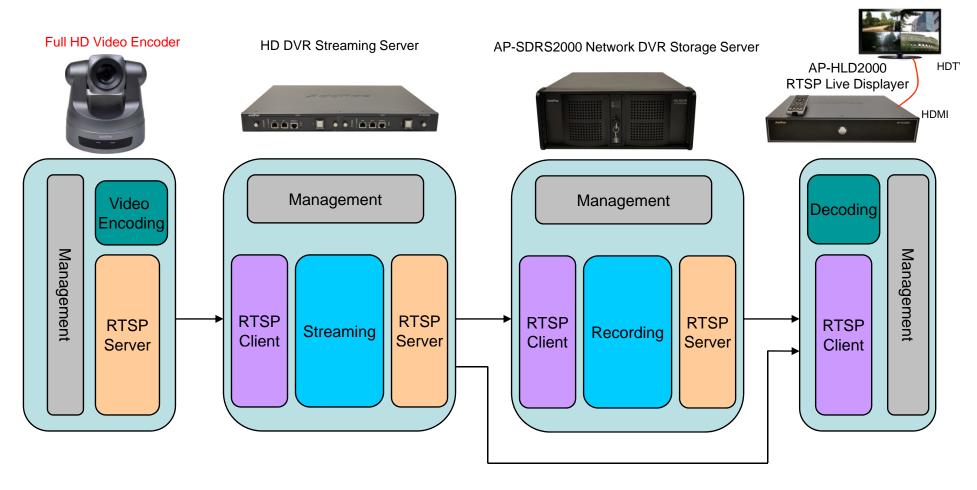

### NVR Storage Server Protocol Block Diagram

AP-HIC350 Full HD IP Camera

#### Medium & Large Scale Network DVR Solution