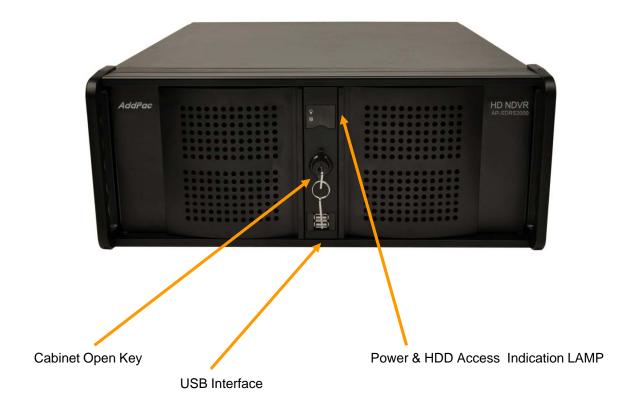

ort (MS-Window S/W)
- File Back Manager Support (MS-Window S/W)
- Powerful Management and User Friendly Features
- High-performance Audio and Video Service
- Firmware Upgradeable Architecture
- Up to 4 x 3.5Inch Hard Disk (SATA Type, 2Tera Byte Support)
- One(1) DVD Writer for Video File Backup
- One(1) 10/100/1000Mbps Gigabit Ethernet Interface
- USB Interface Support (Front Side, Back Side)



AP-SDRS2000 HD NVR Storage Server



- High Performance Computing Power
- Main Chassis
  - Network Interface
    - One(1) 10/100/1000Mbps Fast Ethernet
  - Video Output Interface
    - HDMI, DVI,RGB Video Output
  - USB 2.0 Interfaces for Mouse, Keyboard, etc
  - One(1) DVD Writer for Video File Backup
  - Up to Four(4) Hard Disk



AP-SDRS2000 HD NVR Storage Server



#### AP-SDRS2000 Front Side





AP-SDRS2000 HD NVR Storage Server



#### AP-SDRS2000 Back Side





www.addpac.com

### HD NVR Storage Server Features

- Encoder / Decoder Interface
  - UDP/RTP
  - RTSP (Real Time Streaming Protocol)
- Recording
  - Manual Recording
  - Schedule Based Recording
  - Recording Monitoring
  - Recording Media File Maintenance
- Management
  - Web Based Management
  - Smart DVR Manager (SDM)
  - SNMP (Simple Network Management Protocol)



### Smart DVR Manager



### Smart DVR Manager Features

#### System Management

- User, Group Management
- Camera Management
- Schedule Management

#### Recording

- Recording Start/Stop
- Recording Media File Searching and Maintenance
- File Download and Excel Exporting

#### Monitoring

System Resource Monitoring (CPU, Memory, HDD and etc)

www.addp