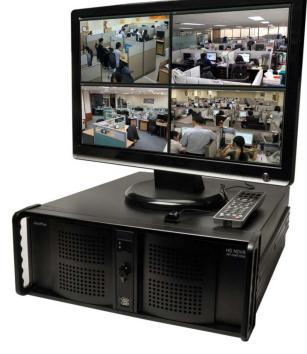

# HD NVR Storage Solution Component Features

### AP-SDRS2000 HD NVR Storage Server

#### AP-SDRS2000 HD NVR Storage Server

- High-Performance HD/D1 Network DVR Features
- Linux Operating System (Option : Window Version)
- H.264 Video Codec BP/MP/HP
- Full HD, HD, D1 Video Resolution Support
- HD Video Recording and Streaming Service
- Smart DVR Viewer Support (MS-Window S/W)
- Smart DVR Manager Support (MS-Window S/W)
- File Back Manager Support (MS-Window S/W)
- Powerful Management and User Friendly Features
- High-performance Audio and Video Service
- Firmware Upgradeable Architecture
- Up to 4 x 3.5Inch Hard Disk (SATA Type, 2Tera Byte Support)
- One(1) DVD Writer for Video File Backup
- One(1) 10/100/1000Mbps Gigabit Ethernet Interface
- USB Interface Support (Front Side, Back Side)