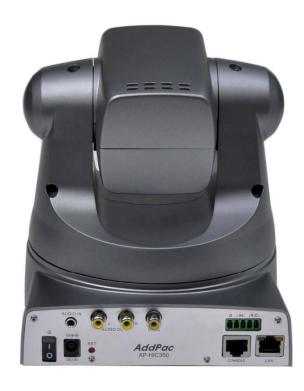

#### AP-HIC350 Full HD IP Camera

- RISC + Video Processor Computing Power
- Main Chassis
  - Network Interface
    - One(1) 10/100 Fast Ethernet
    - One(1)-Port RS232C Port for CLI, Debug
  - Audio Interface
    - One(1) Audio 3.5mm Stereo Input Channel
    - Two(2) Audio RCA Output Channel (Left, Right)
    - Two-Way
  - CVBS Video Out Interface
  - I/O Interface
    - 2 Alarm Input, 1 Relay
  - Speed PAN/TILT Features
    - PAN: 360 Degree Endless
    - TILT: 90+ Degree