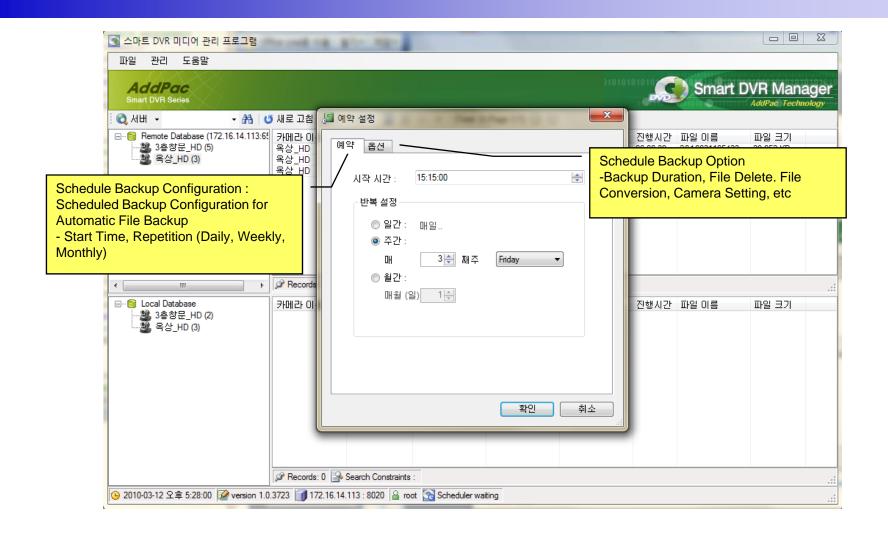

HDD and etc)
- Live Session Monitoring
- Media File Play Session Monitoring



## Smart DVR Manager: Main Layout





## Smart DVR Manager: Recording File Searching





# Smart DVR Manager: Advanced Recording Searching



## Smart DVR Manager: System Monitoring





## Smart DVR Manager : Schedule





## Smart DVR Media Manager



#### Smart DVR Media Manager Features

www.addpac.com

- Recording History Searching
- Recording History Management
- Recording File Upload / Download
- Play Recording Media File
- Schedule Backup
- Event History



## Smart DVR Media Manager: Main Layout





# Smart DVR Media Manager: Recorded File Upload / Download





## Smart DVR Media Manager: Media Replay





## Smart DVR Media Manager : Media File Attribute





## Smart DVR Media Manager : Schedule





#### Ordering Information

- AP-SIC300 SD IP Camera Hardware
  - AP-SIC300 Main Body
  - Including Network Cable Set & Power Supply Cable, etc.
- Built-in APOS Internetworking Software for AP-SIC300
- Including 1 Year Hardware Warranty
- Product Documents
  - Install and Operation Guide (PDF)
- Pricing
  - AddPac Technology Regional Sales Manager
  - Authorized Sales and Marketing Representatives
  - Please Contact www.addpac.com



## Thank you!

## AddPac Technology Co., Ltd. Sales and Marketing

Phone +82.2.568.3848 (KOREA) FAX +82.2.568.3847 (KOREA) E-mail sales@addpac.com