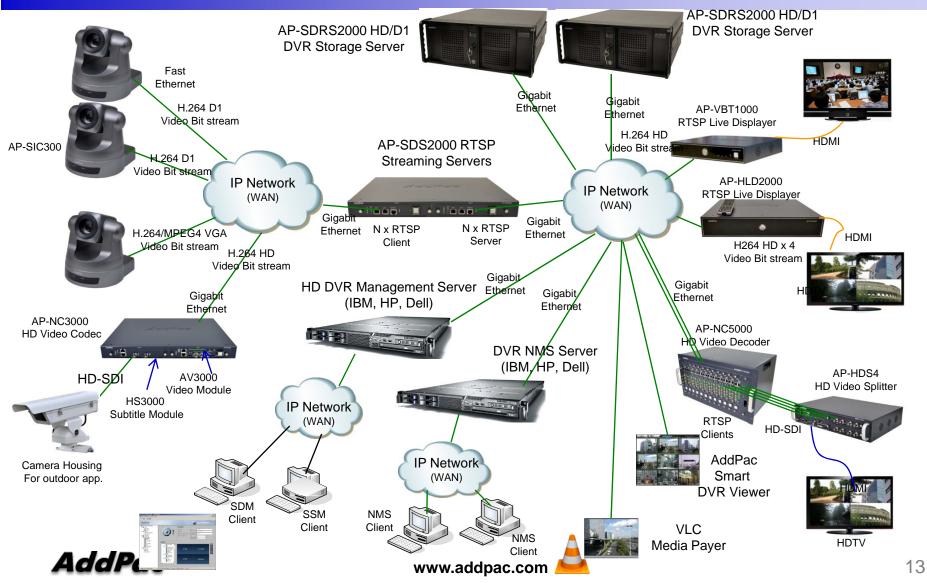

#### Medium & Large Scale Network DVR Solution

# HD/D1 NVR Storage Solution Component Features

## AP-SDRS2000 HD/D1 NVR Storage Server