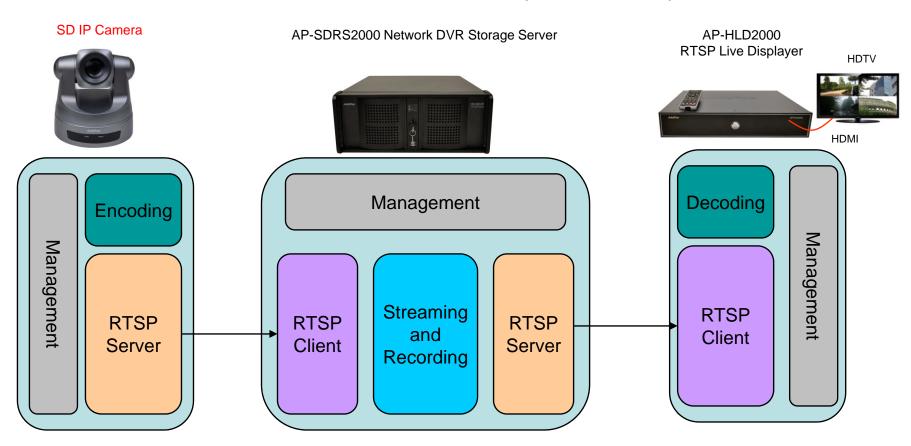

#### Small Scale Network DVR Solution (All in One)

#### IP Camera Interworking Diagram(Small Scale)

AP-SIC300 SD IP Camera