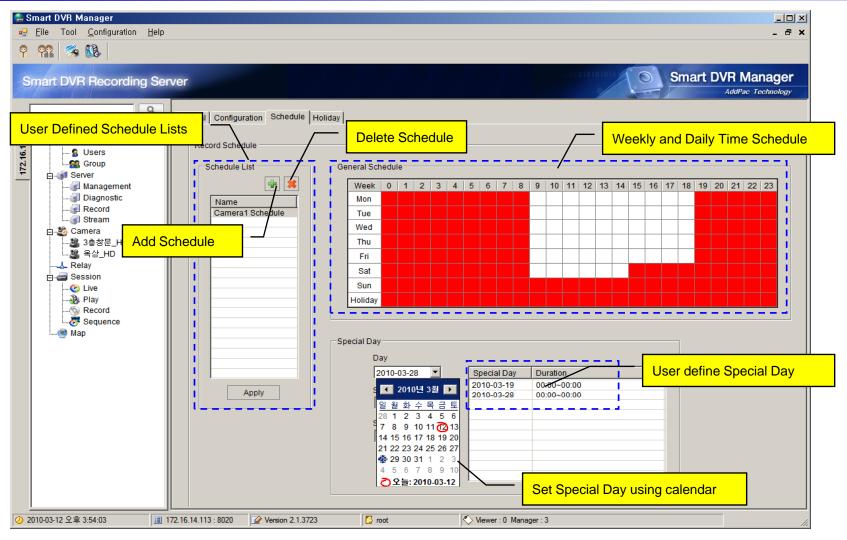

## Smart DVR Manager : Schedule

#### System Management

- User, Group Management
- Camera Management
- Schedule Management