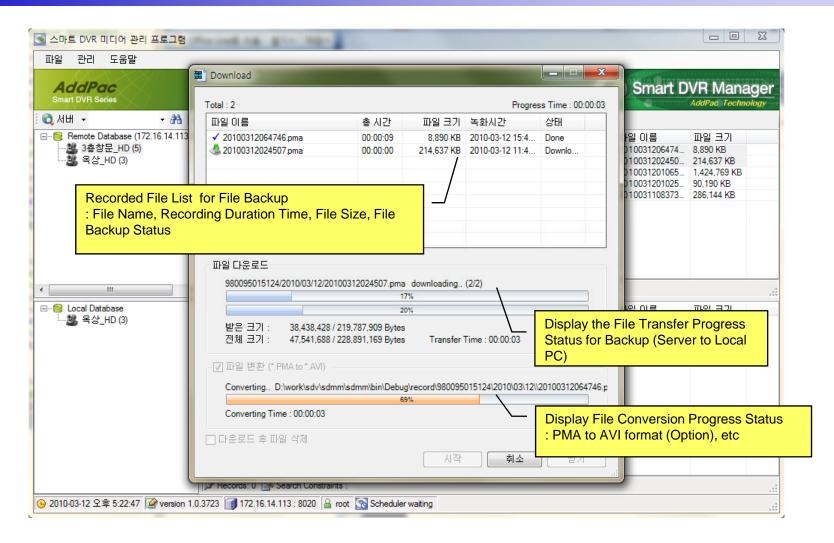

# Smart DVR Media Manager: Recorded File Upload / Download

#### Smart DVR Media Manager Features

www.addpac.com

- Recording History Searching
- Recording History Management
- Recording File Upload / Download
- Play Recording Media File
- Schedule Backup
- Event History