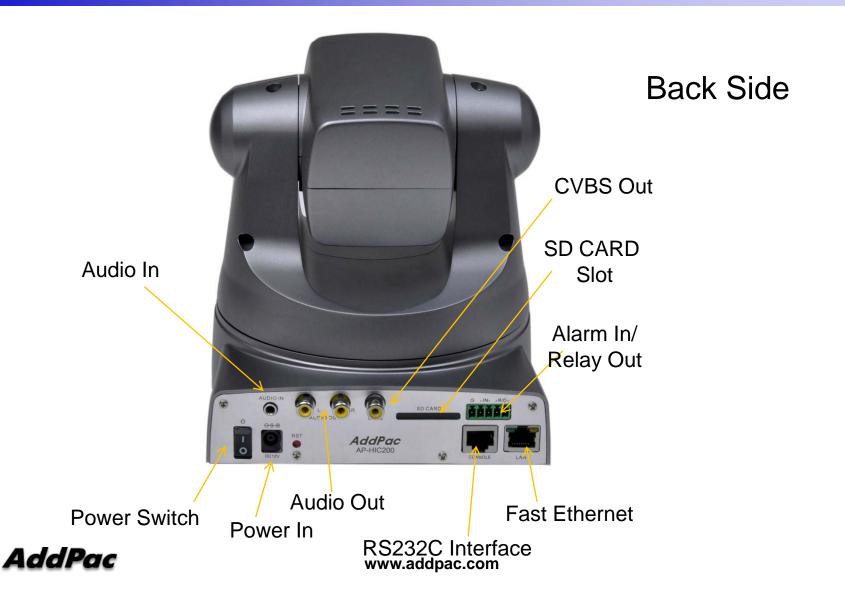

MIC In, Audio Out Interface for Audio Recording ,Broadcasting Service

IO Interface ( 2 Alarm, 1 Relay)
RTSP Streaming
Protocol Support for NVR Service

**Fast Ethernet Interface**,

#### AP-SIC300 SD IP Camera

- RISC + Video Processor Computing Power
- Main Chassis
  - Network Interface
    - One(1) 10/100/1000Mbps Gigabit Ethernet
    - One(1)-Port RS232C Port for CLI, Debug
  - Audio Interface
    - One(1) Audio 3.5mm Stereo Input Channel
    - Two(2) Audio RCA Output Channel (Left, Right)
    - Two-Way
  - CVBS Video Out Interface
  - Camera Features
    - ¼ Inch, Double Density Interline Transfer CCD
    - NTSC: 768(H) x 494(V), PAL: 752(H) x 583 (V)
    - Auto Focus 37 x Optical Zoom
  - SD Card Slot for Emergency Backup
  - I/O Interface
    - 2 Alarm Input, 1 Relay
  - Speed PAN/TILT Features
    - PAN: 360 Degree Endless