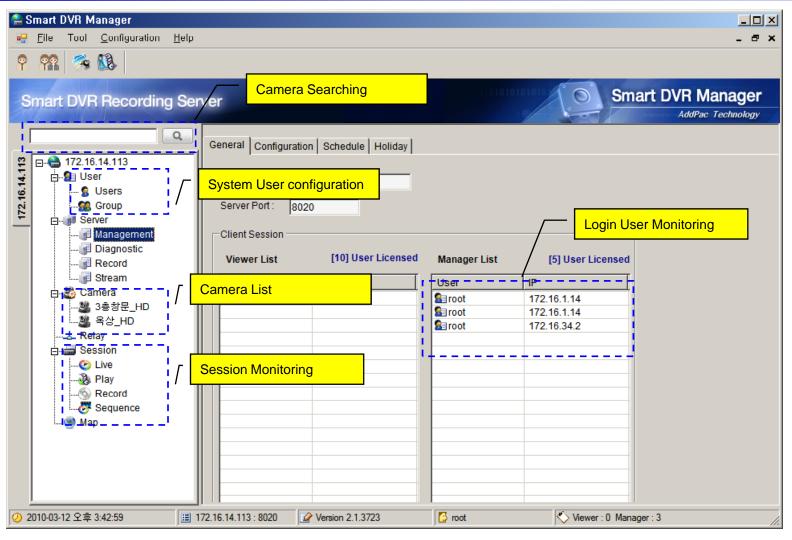

## Smart DVR Manager: Main Layout

#### System Management

- User, Group Management
- Camera Management
- Schedule Management

#### Monitoring

- System Resource Monitoring (CPU, Memory, HDD and etc)
- Live Session Monitoring
- Media File Play Session Monitoring