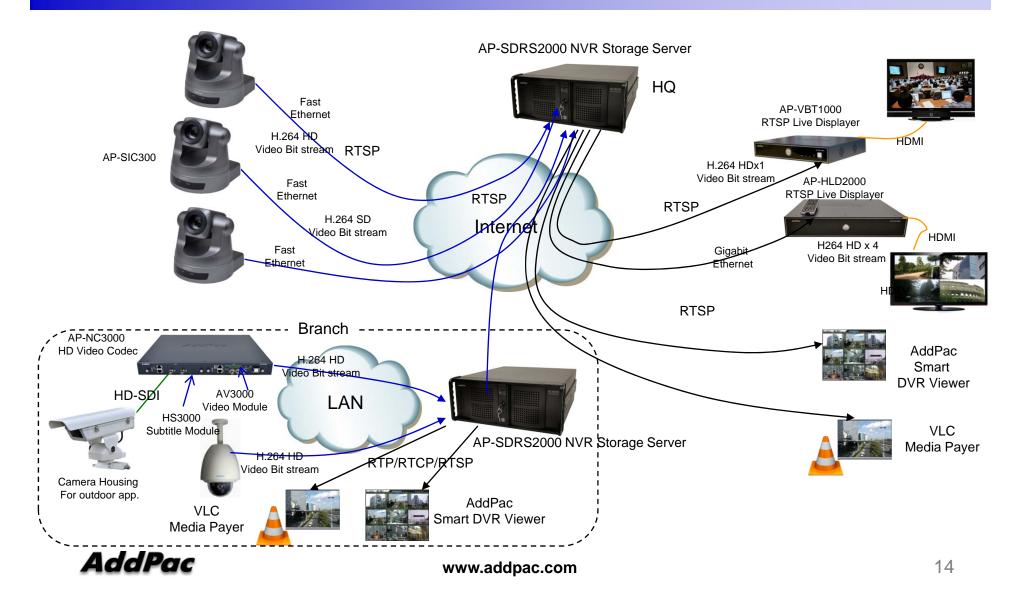

etworking Software
  - Scalability, Functionality, and Stability Features
  - Advanced Standalone DVR Recording & Streaming Features
  - QoS Control Features
- Firmware Upgradeable Architecture
- Industry Standard Network Protocol Features
- Highly User Friendly Management Features
  - Smart DVR Manager









## NVR Storage Server Protocol Block Diagram

AP-SIC300 SD IP Camera

#### Medium & Large Scale Network DVR Solution





#### NVR Storage Server Protocol Block Diagram

AP-SIC300 SD IP Camera

#### Small Scale Network DVR Solution (All in One)





## Basic RTSP Message Flow

AP-SIC300 HD IP Camera





## IP Camera Interworking



#### IP Camera Interworking Diagram (Large Scale)

AP-SIC300 SD IP Camera



#### IP Camera Interworking Diagram(Small Scale)

AP-SIC300 SD IP Camera



# HD/D1 NVR Storage Solution Component Features



## AP-SDRS2000 HD/D1 NVR Storage Server



#### **Product Overview**

#### AP-SDRS2000 HD NVR Storage Server

- High-Performance HD/D1 Network DVR Features
- Linux Operating System (Option : Window Version)
- H.264 Video Codec BP/MP/HP
- Full HD, HD, D1 Video Resolution Support
- HD Video Recording and Streaming Service
- Smart DVR Viewer Support (MS-Window S/W)
- Smart DVR Manager Support (MS-Window S/W)
- File Back Manager Support (MS-Window S/W)
- Powerful Management and User Friendly Features
- High-performance Audio and Video Service
- Firmware Upgradeable Architecture
- Up to 4 x 3.5Inch Hard Disk (SATA Type, 2Tera Byte Support)
- One(1) DVD Writer for Video File Backup
- One(1) 10/100/1000Mbps Gigabit Ethernet Interface
- USB Inte