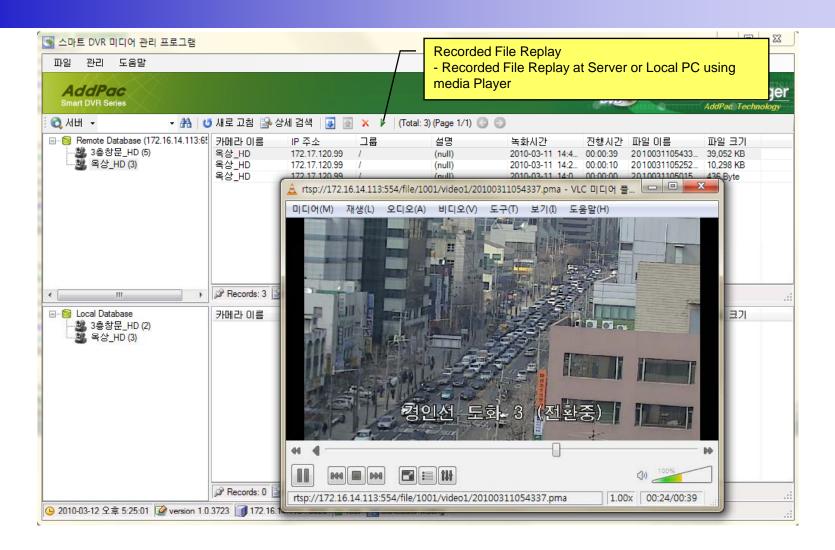

## Smart DVR Media Manager: Media Replay

#### Smart DVR Media Manager Features

www.addpac.com

- Recording History Searching
- Recording History Management
- Recording File Upload / Download
- Play Recording Media File
- Schedule Backup
- Event History