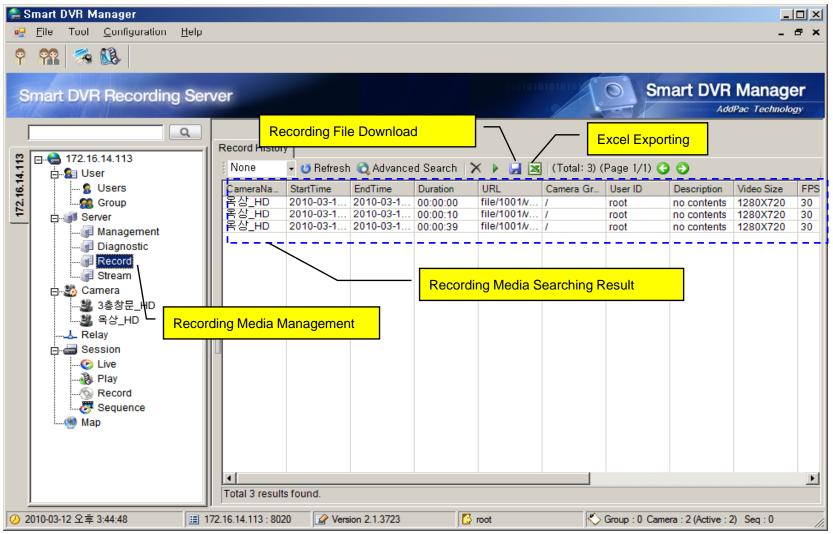

## Smart DVR Manager: Recording File Searching

#### Recording

- Recording Start/Stop
- Recording Media File Searching and Maintenance
- File Download and Excel Exporting