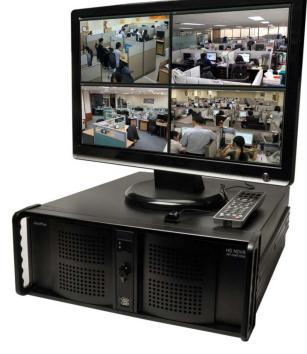

#### AP-SDRS2000 HD NVR Storage Server

- High-Performance HD/D1 Network DVR Features
- Linux Operating System (Option : Window Version)
- H.264 Video Codec BP/MP/HP
- Full HD, HD, D1 Video Resolution Support
- HD Video Recording and Streaming Service
- Smart DVR Viewer Support (MS-Window S/W)
- Smart DVR Manager Support (MS-Window S/W)
- File Back Manager Support (MS-Window S/W)
- Powerful Management and User Friendly Features
- High-performance Audio and Video Service
- Firmware Upgradeable Architecture
- Up to 4 x 3.5Inch Hard Disk (SATA Type, 2Tera Byte Support)
- One(1) DVD Writer for Video File Backup
- One(1) 10/100/1000Mbps Gigabit Ethernet Interface
- USB Interface Support (Front Side, Back Side)

AP-SDRS2000 HD NVR Storage Server

- High Performance Computing Power
- Main Chassis
  - Network Interface
    - One(1) 10/100/1000Mbps Fast Ethernet
  - Video Output Interface
    - HDMI, DVI,RGB Video Output
  - USB 2.0 Interfaces for Mouse, Keyboard, etc
  - One(1) DVD Writer for Video File Backup
  - Up to Four(4) Hard Disk

AP-SDRS2000 HD NVR Storage Server