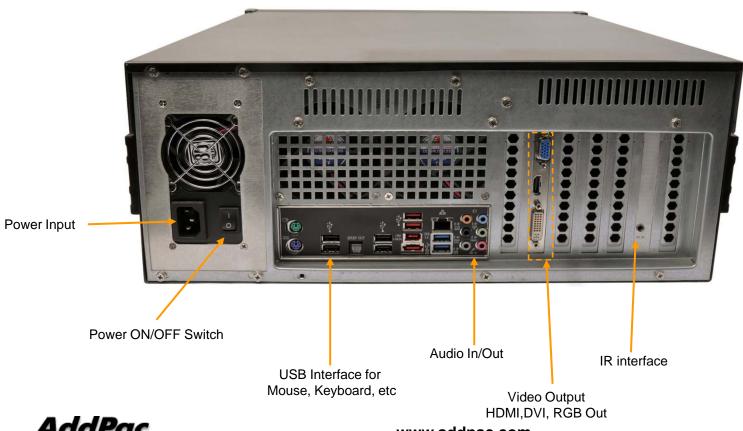

#### AP-SDRS2000 Back Side

www.addpac.com

AP-SDRS2000 HD NVR Storage Server

- High Performance Computing Power
- Main Chassis
  - Network Interface
    - One(1) 10/100/1000Mbps Fast Ethernet
  - Video Output Interface
    - HDMI, DVI,RGB Video Output
  - USB 2.0 Interfaces for Mouse, Keyboard, etc
  - One(1) DVD Writer for Video File Backup
  - Up to Four(4) Hard Disk