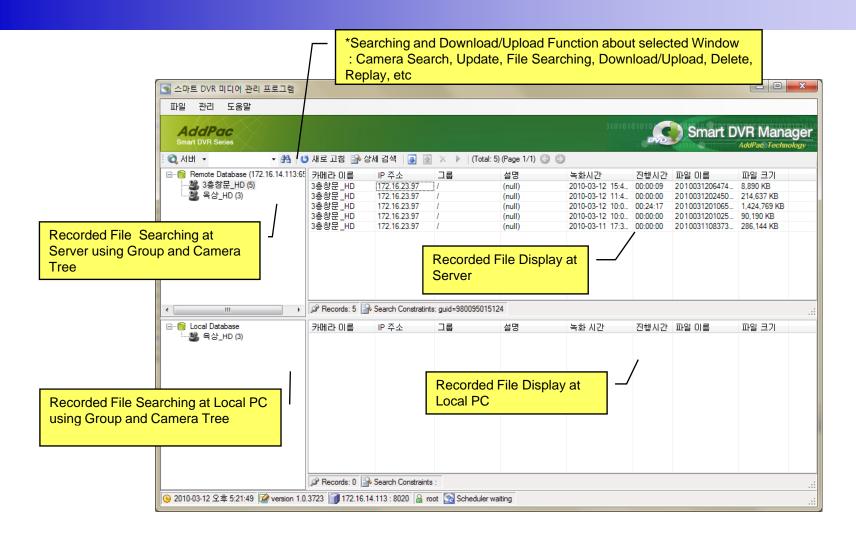

## Smart DVR Manager: Recording File Searching

#### Smart DVR Media Manager Features

www.addpac.com

- Recording History Searching
- Recording History Management
- Recording File Upload / Download
- Play Recording Media File
- Schedule Backup
- Event History