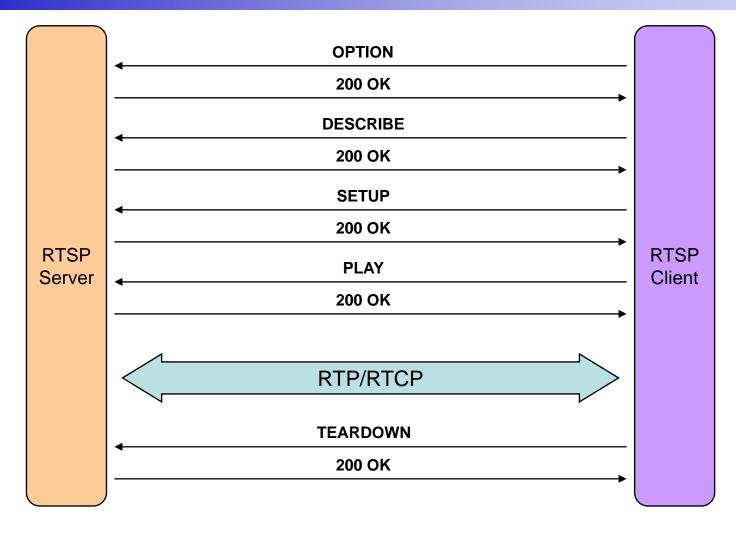

- PAN: 360 Degree Endless







AP-SIC300 SD IP Camera



Front Side



AP-SIC300 SD IP Camera



#### Software Service

#### AP-SIC300 SD IP Camera

- Built-in AddPac APOS Internetworking Software
  - Scalability, Functionality, and Stability Features
  - Advanced Standalone DVR Recording & Streaming Features
  - QoS Control Features
- Firmware Upgradeable Architecture
- Industry Standard Network Protocol Features
- Highly User Friendly Management Features
  - Smart DVR Manager









## NVR Storage Server Protocol Block Diagram

AP-SIC300 SD IP Camera

#### Medium & Large Scale Network DVR Solution





#### NVR Storage Server Protocol Block Diagram

AP-SIC300 SD IP Camera

#### Small Scale Network DVR Solution (All in One)





## Basic RTSP Message Flow

AP-SIC300 HD IP Camera





## IP Camera Interworking



#### IP Camera Interworking Diagram (Large Scale)

AP-SIC300 SD IP Camera



#### IP Camera Interworking Diagram(Small Scale)

AP-SIC300 SD IP Camera



# HD/D1 NVR Storage Solution Component Features



## AP-SDRS2000 HD/D1 NVR Storage Server



#### **Product Overview**

#### AP-SDRS2000 HD NVR Storage Server

- High-Performance HD/D1 Network DVR Features
- Linux Operating System (Option : Window Version)
- H.264 Video Codec BP/MP/HP
- Full HD, HD, D1 Video Resolution Support
- HD Video Recording and Streaming Service
- Smart DVR Viewer Support (MS-Window S/W)
- Smart DVR Manager Support (MS-Window S/W)
- File Back Manager Support (MS-Window S/W)
- Powerful Management and User Friendly Features
- High-performance Audio and Video Service
- Firmware Upgrade