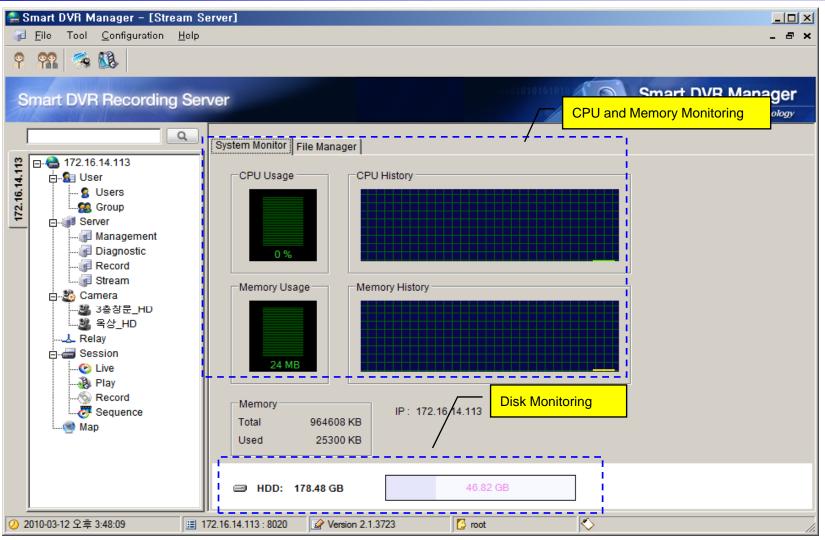

## Smart DVR Manager: System Monitoring

#### Monitoring

- System Resource Monitoring (CPU, Memory, HDD and etc)
- Live Session Monitoring
- Media File Play Session Monitoring