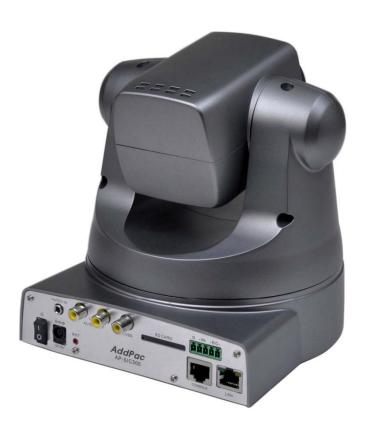

#### AP-SIC300 SD IP Camera

- RISC + Video Processor Computing Power
- Main Chassis
  - Network Interface
    - One(1) 10/100/1000Mbps Gigabit Ethernet
    - One(1)-Port RS232C Port for CLI, Debug
  - Audio Interface
    - One(1) Audio 3.5mm Stereo Input Channel
    - Two(2) Audio RCA Output Channel (Left, Right)
    - Two-Way
  - CVBS Video Out Interface
  - Camera Features
    - ¼ Inch, Double Density Interline Transfer CCD
    - NTSC: 768(H) x 494(V), PAL: 752(H) x 583 (V)
    - Auto Focus 37 x Optical Zoom
  - SD Card Slot for Emergency Backup
  - I/O Interface
    - 2 Alarm Input, 1 Relay
  - Speed PAN/TILT Features
    - PAN: 360 Degree Endless