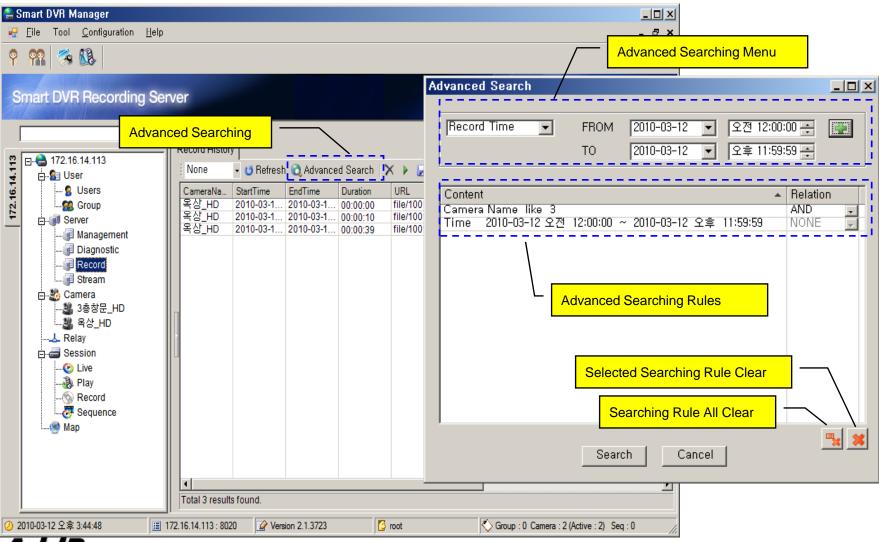

# Smart DVR Manager: Advanced Recording Searching

#### Recording

- Recording Start/Stop
- Recording Media File Searching and Maintenance
- File Download and Excel Exporting