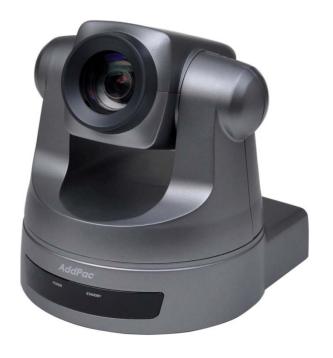

#### AP-SIC300 SD IP Camera

- High-End Programmable DSP Hardware Architecture
- High-Performance SD IP Camera Features
- High Quality H.264 High Profile Video Encoder Support
- Speed PAN/TILT Camera Service Features
- Optical 37 x Zoom Camera
- Up to 720 x 480Resolution
- RTSP Streaming Service Protocol Support
- Powerful Management and User Friendly Features
- Fault Tolerant and Scalability Architecture
- Firmware Upgradeable Architecture
- Network Interface
  - One(1) 10/100M Fast Ethernet Interface
- MIC In Interface for Audio Recording
- Audio Out Interface for Broadcasting, Announcement
- CVBS Interface for External Video Monitoring
- SD Card Interface for Emergency Backup

#### **Product Highlights**

AP-SIC300 SD IP Camera

**Next Generation SD IP Camera Embedded System for High-End Programmable DSP Hardware Architecture Stability** Up to D1 (720x480) **High Quality H.264 Video Video Resolution Encoder Features** Firmware Upgradeable **Speed PAN/TILT Dome Camera Architecture Service Features APOS**<sup>TM</sup>**Technology Optical 37 x Zoom Video Camera** Multimedia Network Protocol One(1) 10/100Mbps

#### AP-SIC300 SD IP Camera

- RISC + Video Processor Computing Power
- Main Chassis
  - Network Interface
    - One(1) 10/100/1000Mbps Gigabit Ethernet
    - One(1)-Port RS232C Port for CLI, Debug
  - Audio Interface
    - One(1) Audio 3.5mm Stereo Input Channel
    - Two(2) Audio RCA Output Channel (Left, Right)
    - Two-Way
  - CVBS Video Out Interface
  - Camera Features
    - ¼ Inch, Double Density Interline Transfer CCD
    - NTSC: 768(H) x 494(V), PAL: 752(H) x 583 (V)
    - Auto Focus 37 x Optical Zoom
  - SD Card Slot for Emergency Backup
  - I/O Interface
    - 2 Alarm Input, 1 Relay
  - Speed PAN/TILT Features
    - PAN: 360 Degree Endless