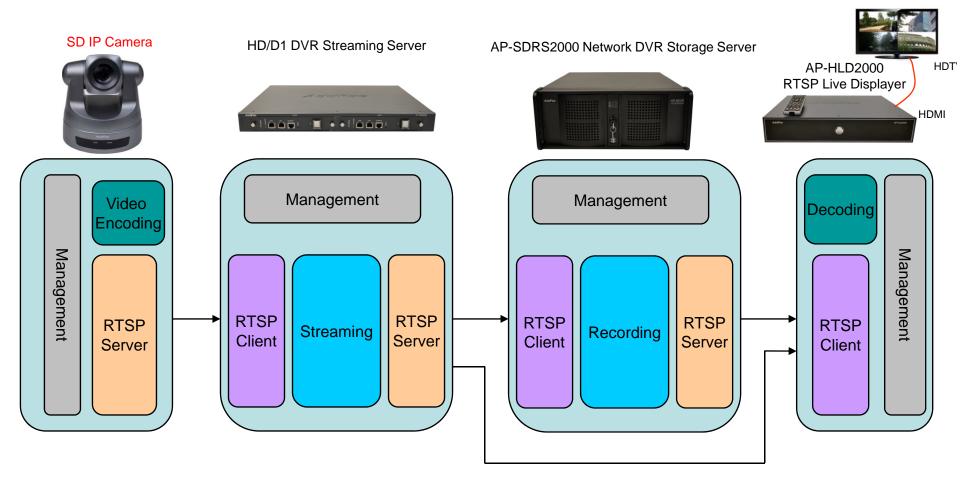

## NVR Storage Server Protocol Block Diagram

AP-SIC300 SD IP Camera

#### Medium & Large Scale Network DVR Solution

#### NVR Storage Server Protocol Block Diagram

AP-SIC300 SD IP Camera