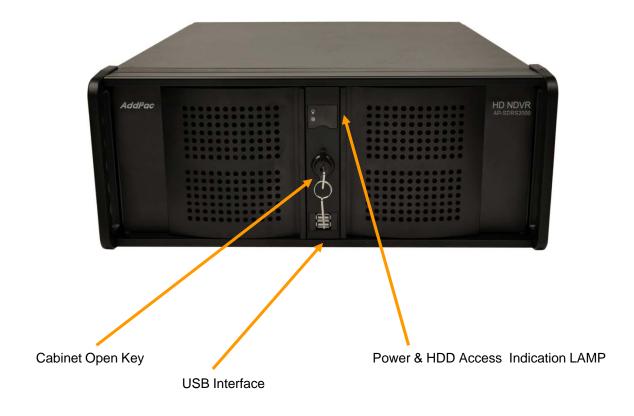

ort (MS-Window S/W)
- File Back Manager Support (MS-Window S/W)
- Powerful Management and User Friendly Features
- High-performance Audio and Video Service
- Firmware Upgradeable Architecture
- Up to 4 x 3.5Inch Hard Disk (SATA Type, 2Tera Byte Support)
- One(1) DVD Writer for Video File Backup
- One(1) 10/100/1000Mbps Gigabit Ethernet Interface
- USB Interface Support (Front Side, Back Side)



AP-SDRS2000 HD NVR Storage Server



- High Performance Computing Power
- Main Chassis
  - Network Interface
    - One(1) 10/100/1000Mbps Fast Ethernet
  - Video Output Interface
    - HDMI, DVI,RGB Video Output
  - USB 2.0 Interfaces for Mouse, Keyboard, etc
  - One(1) DVD Writer for Video File Backup
  - Up to Four(4) Hard Disk



AP-SDRS2000 HD NVR Storage Server



#### AP-SDRS2000 Front Side





AP-SDRS2000 HD NVR Storage Server



#### AP-SDRS2000 Back Side





www.addpac.com

#### HD NVR Storage Server Features

- Encoder / Decoder Interface
  - UDP/RTP
  - RTSP (Real Time Streaming Protocol)
- Recording
  - Manual Recording
  - Schedule Based Recording
  - Recording Monitoring
  - Recording Media File Maintenance
- Management
  - Web Based Management
  - Smart DVR Manager (SDM)
  - SNMP (Simple Network Management Protocol)



## Smart DVR Manager



#### Smart DVR Manager Features

#### System Management

- User, Group Management
- Camera Management
- Schedule Management

#### Recording

- Recording Start/Stop
- Recording Media File Searching and Maintenance
- File Download and Excel Exporting

#### Monitoring

- System Resource Monitoring (CPU, Memory, HDD and etc)
- Live