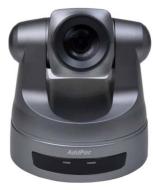

# AP-SIC300<sup>™</sup> SD IP Camera

High-performance Network DVR Solution



#### **Preliminary Product Overview**

(Without notice, following described technical spec. can be changed)



**AddPac Technology** 

2011, Sales and Marketing

#### Contents

- Product Overview
- Product Highlight
- Hardware Specification
- Software Service
- NVR Server Interworking
- RTSP Message Flow Diagram
- IP Camera Interworking Diagram
- Network DVR Components
- Application Service
- Ordering Information







#### **Product Overview**

#### AP-SIC300 SD IP Camera

- High-End Programmable DSP Hardware Architecture
- High-Performance SD IP Camera Features
- High Quality H.264 High Profile Video Encoder Support
- Speed PAN/TILT Camera Service Features
- Optical 37 x Zoom Camera
- Up to 720 x 480Resolution
- RTSP Streaming Service Protocol Support
- Powerful Management and User Friendly Features
- Fault Tolerant and Scalability Architecture
- Firmware Upgradeable Architecture
- Network Interface
  - One(1) 10/100M Fast Ethernet Interface
- MIC In Interface for Audio Recording
- Audio Out Interface for Broadcasting, Announcement
- CVBS Interface for External Video Monitoring
- SD Card Interface for Emergency Backup



#### **Product Highlights**

AP-SIC300 SD IP Camera

**Next Generation SD IP