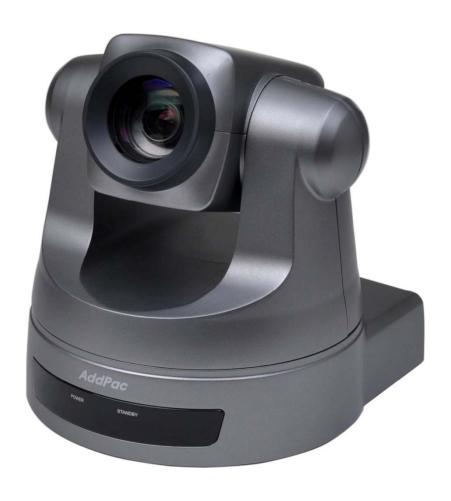

# AP-SIC300<sup>™</sup> SD IP Camera

High-performance Network DVR Solution

#### AP-SIC300 SD IP Camera

- High-End Programmable DSP Hardware Architecture
- High-Performance SD IP Camera Features
- High Quality H.264 High Profile Video Encoder Support
- Speed PAN/TILT Camera Service Features
- Optical 37 x Zoom Camera
- Up to 720 x 480Resolution
- RTSP Streaming Service Protocol Support
- Powerful Management and User Friendly Features
- Fault Tolerant and Scalability Architecture
- Firmware Upgradeable Architecture
- Network Interface
  - One(1) 10/100M Fast Ethernet Interface
- MIC In Interface for Audio Recording
- Audio Out Interface for Broadcasting, Announcement
- CVBS Interface for External Video Monitoring
- SD Card Interface for Emergency Backup

AP-SIC300 SD IP Camera

Front Side

AP-SIC300 SD IP Camera