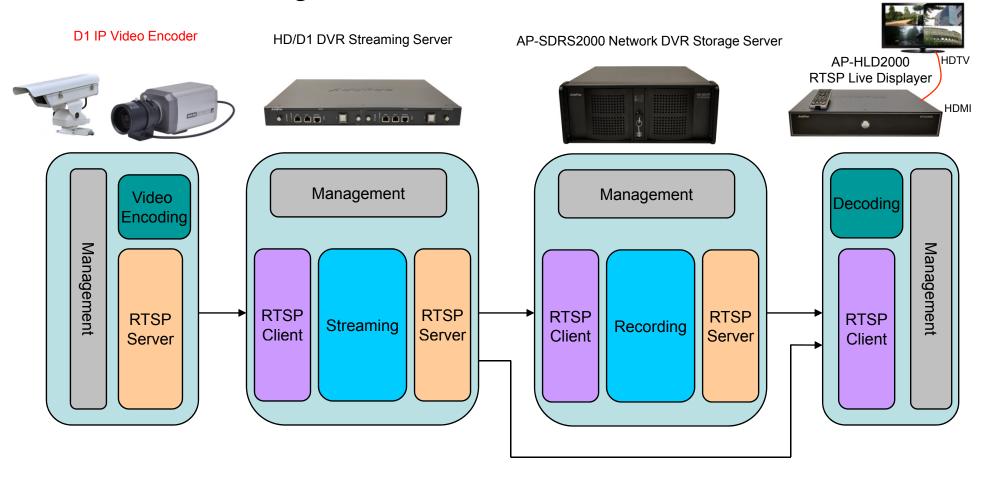

## IP Camera Interworking Diagram (Large Scale)

## IP Camera Interworking Diagram(Small Scale)

AP-DIBC100 D1 IP Box Camera