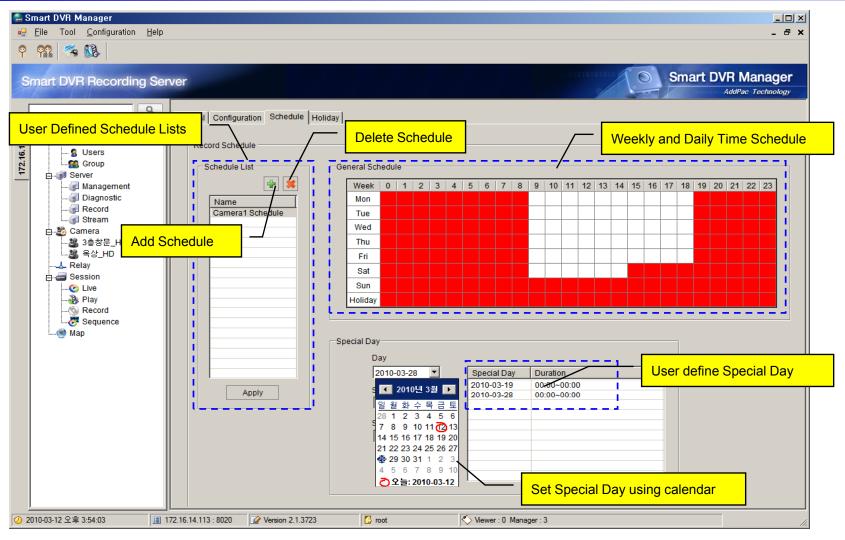

## Smart DVR Manager : Schedule

### System Management

- User, Group Management
- Camera Management
- Schedule Management