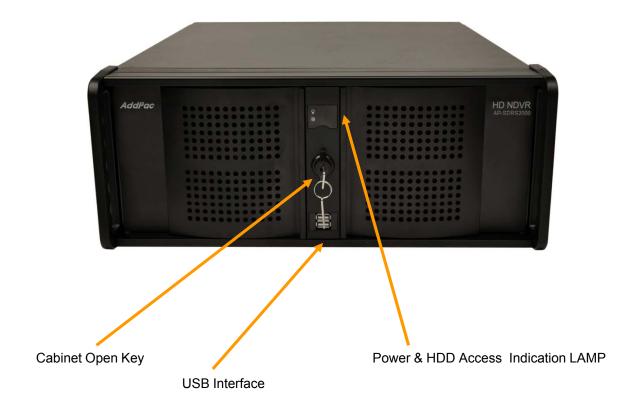

S-Window S/W)
- File Back Manager Support (MS-Window S/W)
- Powerful Management and User Friendly Features
- High-performance Audio and Video Service
- Firmware Upgradeable Architecture
- Up to 4 x 3.5Inch Hard Disk (SATA Type, 2Tera Byte Support)
- One(1) DVD Writer for Video File Backup
- One(1) 10/100/1000Mbps Gigabit Ethernet Interface
- USB Interface Support (Front Side, Back Side)



AP-SDRS2000 HD/D1 NVR Storage Server



- High Performance Computing Power
- Main Chassis
  - Network Interface
    - One(1) 10/100/1000Mbps Fast Ethernet
  - Video Output Interface
    - HDMI, DVI,RGB Video Output
  - USB 2.0 Interfaces for Mouse, Keyboard, etc
  - One(1) DVD Writer for Video File Backup
  - Up to Four(4) Hard Disk



AP-SDRS2000 HD/D1 NVR Storage Server



#### AP-SDRS2000 Front Side





AP-SDRS2000 HD/D1 NVR Storage Server



#### AP-SDRS2000 Back Side



## HD/D1 NVR Storage Server Features

- Encoder / Decoder Interface
  - UDP/RTP
  - RTSP (Real Time Streaming Protocol)
- Recording
  - Manual Recording
  - Schedule Based Recording
  - Recording Monitoring
  - Recording Media File Maintenance
- Management
  - Web Based Management
  - Smart DVR Manager (SDM)
  - SNMP (Simple Network Management Protocol)



# Smart DVR Manager



## Smart DVR Manager Features

### System Management

- User, Group Management
- Camera Management
- Schedule Management

#### Recording

- Recording Start/Stop
- Recording Media File Searching and Maintenance
- File Download and Excel Exporting

### Monitoring

- System Resource Monitoring (CPU, Memory, HDD and etc)
- Live Session Monitoring