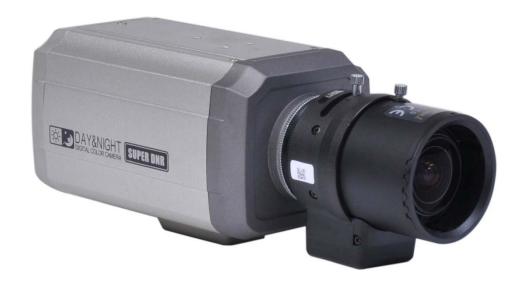

IP Box Camera

- RISC + Video Processor Computing Power
- Main Chassis
  - Network Interface
    - One(1) 10/100Mbps Fast Ethernet
    - One(1)-Port RS485 Interface
  - Audio Interface
    - One(1) Audio 3.5mm Input/Output Channel
    - Two-Way
  - CVBS Video Out Interface
  - Camera Features
    - Up to D1 (720 x 480) Video Resolution
    - CCD Camera Sensor
    - CS Mount Lens
  - I/O Interface
    - 2 Alarm Input, 1 Relay
  - Power
    - External DC12V Power Supply
    - PoE(Power over Ethernet) Support







AP-DIBC100 D1 IP Box Camera

- Camera Features
  - CS Mount Lens
  - Sony 1/3" Super HAD II CCD Sensor
  - 650TVL (Color)
  - 0.15 Lux (Color) / 0.01 Lux (B/W)
  - True Day & Night
  - Digital WDR
  - 3.5~8.5mm CS Mount Type Lens





AP-DIBC100 D1 IP Box Camera

#### Front Side





AP-DIBC100 D1 IP Box Camera





### Software Service

#### AP-DIBC100 D1 IP Box Camera

- Built-in AddPac APOS Internetworking Software
  - Scalability, Functionality, and Stability Features
  - Advanced IP based Video Encoding & Streaming Features
  - QoS Control Features
- Firmware Upgradeable Architecture
- Industry Standard Network Protocol Features
- Highly User Friendly Management Features
  - Smart Web Manager
  - Smart DVR Manager











## NVR Storage Server Protocol Block Diagram

AP-DIBC100 D1 IP Box Camera

## Small Scale Network DVR Solution (All in One)

AP-HNR104 Network DVR Storage Server





## NVR Storage Server Protocol Block Diagram

AP-DIBC100 D1 IP Box Camera

### Medium & Large Scale Network DVR Solution





## Basic RTSP Message Flow

AP-DIBC100 D1 IP Box