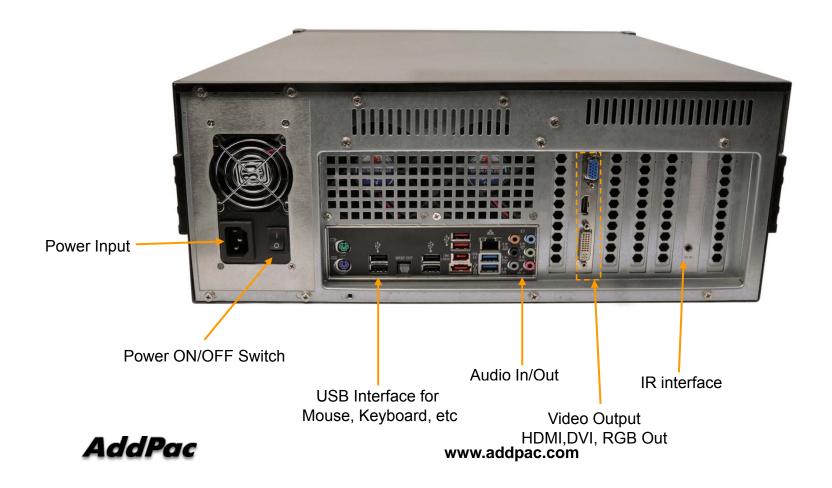

#### AP-SDRS2000 Back Side

AP-SDRS2000 HD/D1 NVR Storage Server

- High Performance Computing Power
- Main Chassis
  - Network Interface
    - One(1) 10/100/1000Mbps Fast Ethernet
  - Video Output Interface
    - HDMI, DVI,RGB Video Output
  - USB 2.0 Interfaces for Mouse, Keyboard, etc
  - One(1) DVD Writer for Video File Backup
  - Up to Four(4) Hard Disk