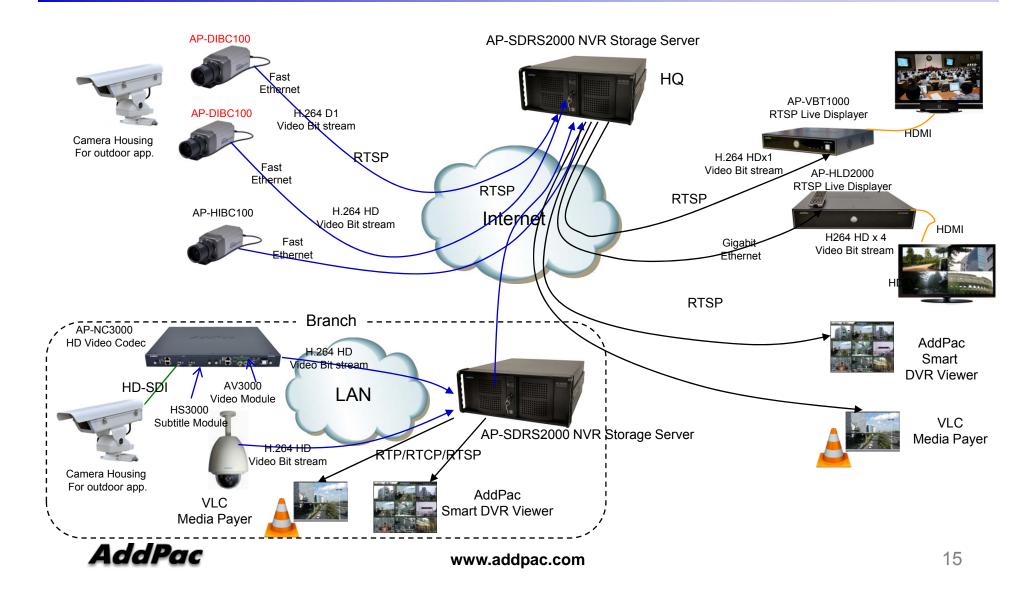

anced IP based Video Encoding & Streaming Features
  - QoS Control Features
- Firmware Upgradeable Architecture
- Industry Standard Network Protocol Features
- Highly User Friendly Management Features
  - Smart Web Manager
  - Smart DVR Manager











## NVR Storage Server Protocol Block Diagram

AP-DIBC100 D1 IP Box Camera

## Small Scale Network DVR Solution (All in One)

AP-HNR104 Network DVR Storage Server





## NVR Storage Server Protocol Block Diagram

AP-DIBC100 D1 IP Box Camera

### Medium & Large Scale Network DVR Solution





## Basic RTSP Message Flow

AP-DIBC100 D1 IP Box Camera





# IP Camera Interworking



## IP Camera Interworking Diagram (Large Scale)

#### AP-DIBC100 D1 IP Box Camera



## IP Camera Interworking Diagram(Small Scale)

AP-DIBC100 D1 IP Box Camera



# D1 NVR Storage Solution Component Features



## AP-HNR1004 HD/D1 Standalone Network DVR



### **Product Overview**

#### AP-HNR1004 HD/D1 Standalone Network DVR

- High-Performance HD/D1 Standalone Network DVR Features
- H.264 Video Codec BP/MP/HP
- HD, D1 Video Resolution Support
- Video Out : HDMI, DVI, RGB Interface
- HD Video Recording and Streaming Service
- Smart DVR Viewer Support (MS-Window S/W)
- Smart DVR Manager Support (MS-Window S/W)
- File Back Manager Support (MS-Window S/W)
- Powerful Management and User Friendly Features
- High-performance Audio and Video Service
- Firmware Upgradeable Architecture
- Up to 4 x 3.5Inch Hard Disk (SATA Type)
- One(1) DVD Writer for Video File Backup
- One(1) 10/100/1000Mbps Gigabit Ethernet Interface
- USB Interface Support (Front Side