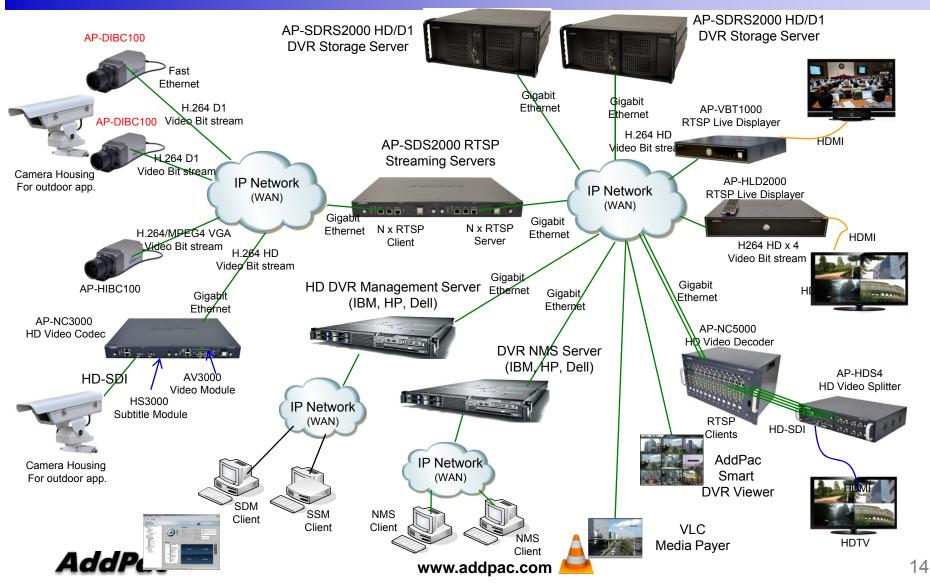

working Software
  - Scalability, Functionality, and Stability Features
  - Advanced IP based Video Encoding & Streaming Features
  - QoS Control Features
- Firmware Upgradeable Architecture
- Industry Standard Network Protocol Features
- Highly User Friendly Management Features
  - Smart Web Manager
  - Smart DVR Manager











## NVR Storage Server Protocol Block Diagram

AP-DIBC100 D1 IP Box Camera

## Small Scale Network DVR Solution (All in One)

AP-HNR104 Network DVR Storage Server





## NVR Storage Server Protocol Block Diagram

AP-DIBC100 D1 IP Box Camera

### Medium & Large Scale Network DVR Solution





## Basic RTSP Message Flow

AP-DIBC100 D1 IP Box Camera





# IP Camera Interworking



## IP Camera Interworking Diagram (Large Scale)

#### AP-DIBC100 D1 IP Box Camera



## IP Camera Interworking Diagram(Small Scale)

AP-DIBC100 D1 IP Box Camera



# D1 NVR Storage Solution Component Features



## AP-HNR1004 HD/D1 Standalone Network DVR



### **Product Overview**

#### AP-HNR1004 HD/D1 Standalone Network DVR

- High-Performance HD/D1 Standalone Network DVR Features
- H.264 Video Codec BP/MP/HP
- HD, D1 Video Resolution Support
- Video Out : HDMI, DVI, RGB Interface
- HD Video Recording and Streaming Service
- Smart DVR Viewer Support (MS-Window S/W)
- Smart DVR Manager Support (MS-Window S/W)
- File Back Manager Support (MS-Window S/W)
- Powerful Management and User Friendly Features
- High-performance Audio and Video Service
- Firmware Upgradeable Architecture
- Up to 4 x 3.5Inch Hard Disk (SATA Type)
- One(1) DVD Writer for Video File Backup
- One(1)