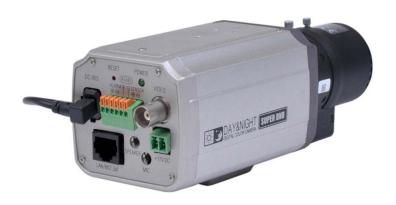

#### AP-DIBC100 D1 IP Box Camera

- RISC + Video Processor Computing Power
- Main Chassis
  - Network Interface
    - One(1) 10/100Mbps Fast Ethernet
    - One(1)-Port RS485 Interface
  - Audio Interface
    - One(1) Audio 3.5mm Input/Output Channel
    - Two-Way
  - CVBS Video Out Interface
  - Camera Features
    - Up to D1 (720 x 480) Video Resolution
    - CCD Camera Sensor
    - CS Mount Lens
  - I/O Interface
    - 2 Alarm Input, 1 Relay
  - Power
    - External DC12V Power Supply
    - PoE(Power over Ethernet) Support

#### AP-HNR1004 Back Side