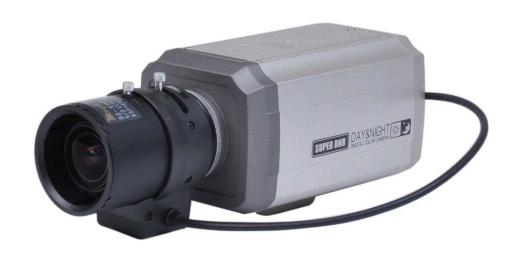

#### AP-DIBC100 D1 IP Box Camera

- High-End Programmable DSP Hardware Architecture
- High-Performance D1 IP Camera Features
- High Quality H.264 High Profile Video Encoder Support
- Sony 1/3" Super HAD II CCD Sensor
- Up to D1(720x480) Resolution, Various Video Resolution Support
- CS Mount Interface
- RTSP Streaming Service Protocol Support
- Dual Video Encoding (ex : D1, CIF) Support
- Powerful Management and User Friendly Features
- Smart Web Manager Support
- Fault Tolerant and Scalability Architecture
- Firmware Upgradeable Architecture
- Network Interface
  - One(1) 10/100M Fast Ethernet Interface
- MIC In Interface for Audio Recording
- Audio Out Interface for Broadcasting, Announcement
- CVBS Interface for External Video Monitoring

AP-DIBC100 D1 IP Box Camera

- Camera Features
  - CS Mount Lens
  - Sony 1/3" Super HAD II CCD Sensor
  - 650TVL (Color)
  - 0.15 Lux (Color) / 0.01 Lux (B/W)
  - True Day & Night
  - Digital WDR
  - 3.5~8.5mm CS Mount Type Lens

AP-DIBC100 D1 IP Box Camera