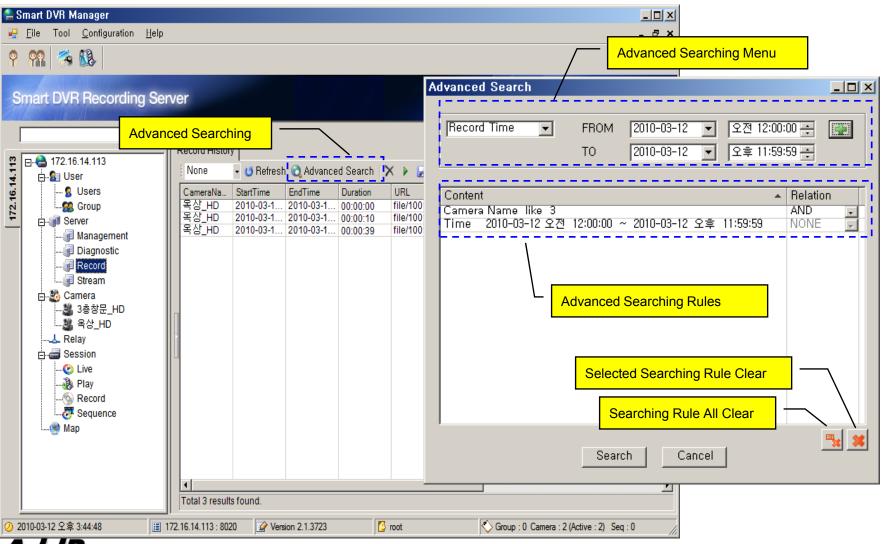

Protocol)
- Recording
  - Manual Recording
  - Schedule Based Recording
  - Recording Monitoring
  - Recording Media File Maintenance
- Management
  - Web Based Management
  - Smart DVR Manager (SDM)
  - SNMP (Simple Network Management Protocol)



# Smart DVR Manager



## Smart DVR Manager Features

### System Management

- User, Group Management
- Camera Management
- Schedule Management

#### Recording

- Recording Start/Stop
- Recording Media File Searching and Maintenance
- File Download and Excel Exporting

### Monitoring

- System Resource Monitoring (CPU, Memory, HDD and etc)
- Live Session Monitoring
- Media File Play Session Monitoring



## Smart DVR Manager: Main Layout





## Smart DVR Manager: Recording File Searching





# Smart DVR Manager : Advanced Recording Searching



## Smart DVR Manager: System Monitoring





## Smart DVR Manager : Schedule





## Smart DVR Media Manager



## Smart DVR Media Manager Features

- Recording History Searching
- Recording History Management
- Recording File Upload / Download
- Play Recording Media File
- Schedule Backup
- Event History



## Smart DVR Media Manager: Main Layout





# Smart DVR Media Manager: Recorded File Upload / Download





## Smart DVR Media Manager : Media Replay





# Smart DVR Media Manager : Media File Attribute





## Smart DVR Media Manager : Schedule





## Ordering Information

- AP-HIBC100 HD IP Box Camera Hardware
  - AP-HIBC100 Main Body
  - Including Network Cable Set & Power Supply Cable, etc.
- Built-in APOS Internetworking Software for AP-HIBC100
- Including 1 Year Hardware War