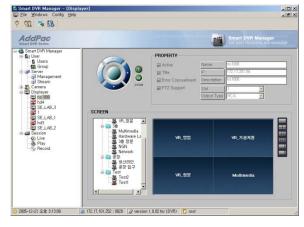

C12V Power Supply
    - PoE(Power over Ethernet) Support







AP-DIBC100 D1 IP Box Camera

- Camera Features
  - CS Mount Lens
  - Sony 1/3" Super HAD II CCD Sensor
  - 650TVL (Color)
  - 0.15 Lux (Color) / 0.01 Lux (B/W)
  - True Day & Night
  - Digital WDR
  - 3.5~8.5mm CS Mount Type Lens





AP-DIBC100 D1 IP Box Camera

#### Front Side





AP-DIBC100 D1 IP Box Camera





### Software Service

#### AP-DIBC100 D1 IP Box Camera

- Built-in AddPac APOS Internetworking Software
  - Scalability, Functionality, and Stability Features
  - Advanced IP based Video Encoding & Streaming Features
  - QoS Control Features
- Firmware Upgradeable Architecture
- Industry Standard Network Protocol Features
- Highly User Friendly Management Features
  - Smart Web Manager
  - Smart DVR Manager











## NVR Storage Server Protocol Block Diagram

AP-DIBC100 D1 IP Box Camera

## Small Scale Network DVR Solution (All in One)

AP-HNR104 Network DVR Storage Server





## NVR Storage Server Protocol Block Diagram

AP-DIBC100 D1 IP Box Camera

### Medium & Large Scale Network DVR Solution





## Basic RTSP Message Flow

AP-DIBC100 D1 IP Box Camera





# IP Camera Interworking



## IP Camera Interworking Diagram (Large Scale)

#### AP-DIBC100 D1 IP Box Camera



## IP Camera Interworking Diagram(Small Scale)

AP-DIBC100 D1 IP Box Camera



# D1 NVR Storage Solution Component Features



## AP-HNR1004 HD/D1 Standalone Network DVR



### **Product Overview**

#### AP-HNR1004 HD/D1 Standalone Network DVR

- High-Performance HD/D1 Standalone Network DVR Features
- H.264 Video Codec BP/MP/H