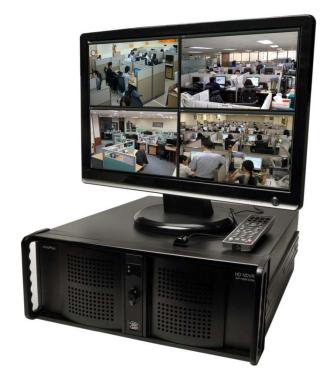

## Small Scale Network DVR Solution (All in One)

AP-HNR104 Network DVR Storage Server

## AP-HNR1004 HD/D1 Standalone Network DVR