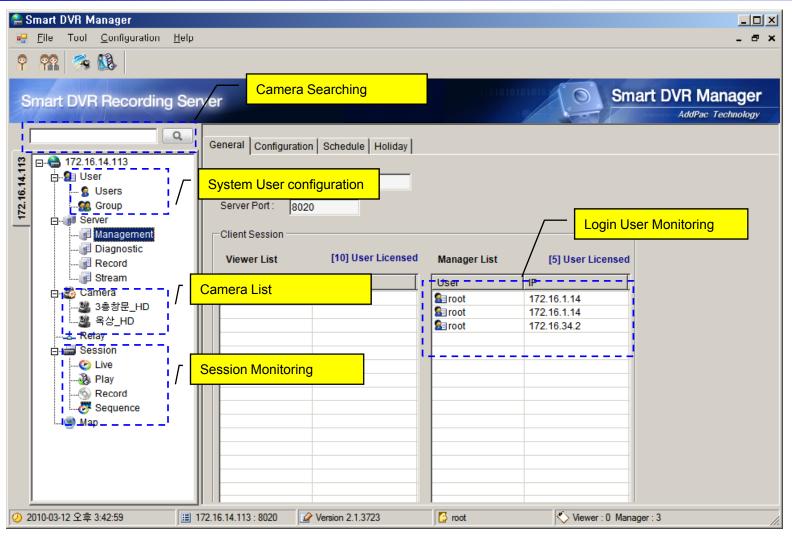

HD/D1 NVR Storage Server Features

- Encoder / Decoder Interface
  - UDP/RTP
  - RTSP (Real Time Streaming Protocol)
- Recording
  - Manual Recording
  - Schedule Based Recording
  - Recording Monitoring
  - Recording Media File Maintenance
- Management
  - Web Based Management
  - Smart DVR Manager (SDM)
  - SNMP (Simple Network Management Protocol)



# Smart DVR Manager



## Smart DVR Manager Features

### System Management

- User, Group Management
- Camera Management
- Schedule Management

#### Recording

- Recording Start/Stop
- Recording Media File Searching and Maintenance
- File Download and Excel Exporting

### Monitoring

- System Resource Monitoring (CPU, Memory, HDD and etc)
- Live Session Monitoring
- Media File Play Session Monitoring



## Smart DVR Manager: Main Layout





## Smart DVR Manager: Recording File Searching





# Smart DVR Manager : Advanced Recording Searching



## Smart DVR Manager: System Monitoring





## Smart DVR Manager : Schedule





## Smart DVR Media Manager



## Smart DVR Media Manager Features

- Recording History Searching
- Recording History Management
- Recording File Upload / Download
- Play Recording Media File
- Schedule Backup
- Event History



## Smart DVR Media Manager: Main Layout





# Smart DVR Media Manager: Recorded File Upload / Download





## Smart DVR Media Manager : Media Replay





# Smart DVR Media Manager : Media File Attribute





## Smart DVR Media Manager : Schedule





## Ordering Information

- AP-HIBC100 HD IP Box Camera Hardware
  - AP-HIBC100 Main Body
  - Including Network Cable Set & Powe