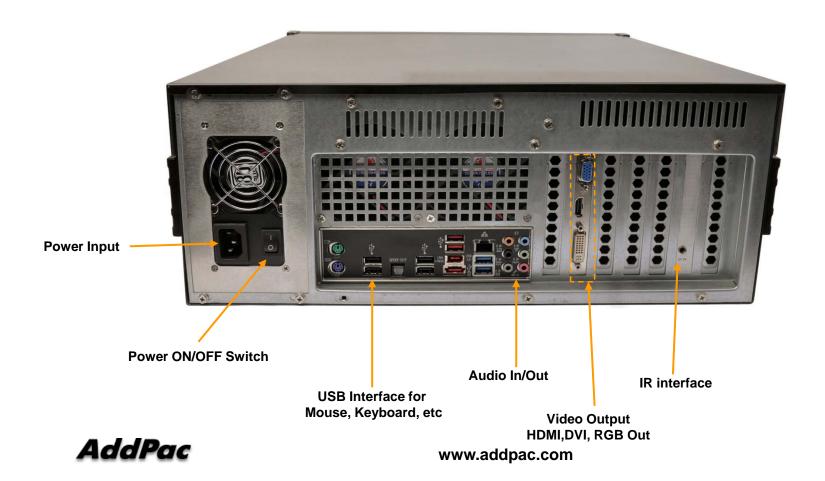

#### AP-HNR1004 Back Side

AP-SDRS2000 HD/D1 NVR Storage Server

- High Performance Computing Power
- Main Chassis
  - Network Interface
    - One(1) 10/100/1000Mbps Fast Ethernet
  - Video Output Interface
    - HDMI, DVI,RGB Video Output
  - USB 2.0 Interfaces for Mouse, Keyboard, etc
  - One(1) DVD Writer for Video File Backup
  - Up to Four(4) Hard Disk