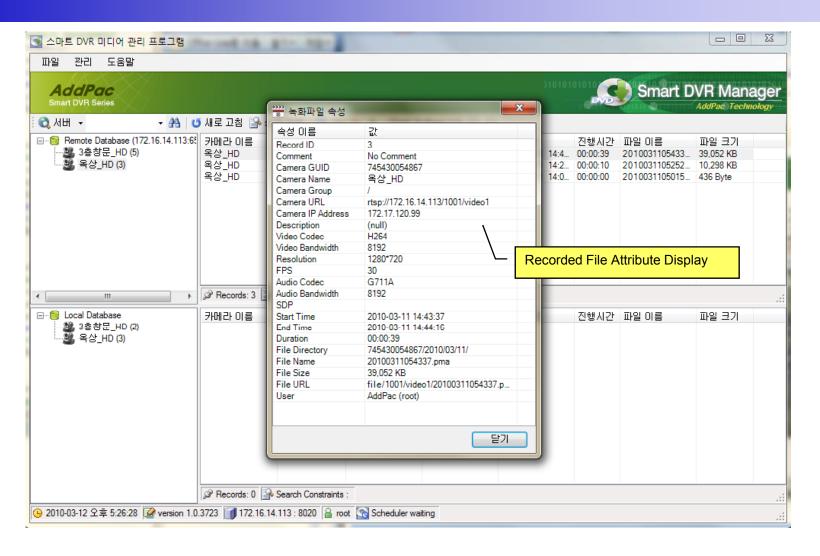

### Monitoring

- System Resource Monitoring (CPU, Memory, HDD and etc)
- Live Session Monitoring
- Media File Play Session Monitoring



## Smart DVR Manager: Main Layout





## Smart DVR Manager: Recording File Searching





# Smart DVR Manager : Advanced Recording Searching



## Smart DVR Manager: System Monitoring





## Smart DVR Manager : Schedule





## Smart DVR Media Manager



## Smart DVR Media Manager Features

- Recording History Searching
- Recording History Management
- Recording File Upload / Download
- Play Recording Media File
- Schedule Backup
- Event History



## Smart DVR Media Manager: Main Layout





# Smart DVR Media Manager: Recorded File Upload / Download





## Smart DVR Media Manager : Media Replay





# Smart DVR Media Manager : Media File Attribute





## Smart DVR Media Manager : Schedule





## Ordering Information

- AP-HIBC100 HD IP Box Camera Hardware
  - AP-HIBC100 Main Body
  - Including Network Cable Set & Power Supply Cable, etc.
- Built-in APOS Internetworking Software for AP-HIBC100
- Including 1 Year Hardware Warranty
- Product Documents
  - Install and Operation Guide (PDF)
- Pricing
  - AddPac Technology Regional Sales Manager
  - Authorized Sales and Marketing Representatives
  - Please Contact www.addpac.com



# Thank you!

# AddPac Technology Co., Ltd. Sales and Marketing

Phone +82.2.568.3848 (KOREA) FAX +82.2.568.3847 (KOREA) E-mail sales@addpac.com