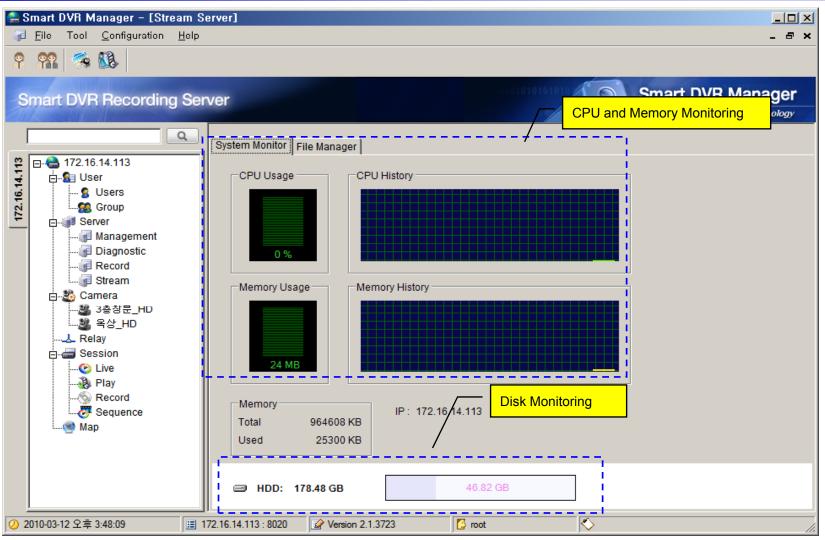

## Smart DVR Manager: System Monitoring

### Monitoring

- System Resource Monitoring (CPU, Memory, HDD and etc)
- Live Session Monitoring
- Media File Play Session Monitoring