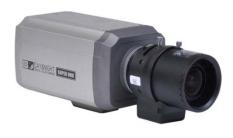

# AP-DIBC100<sup>™</sup> D1 IP Box Camera

High-performance Network DVR Solution

## **Preliminary Product Overview**

(Without notice, following described technical spec. can be changed)





AddPac Technology

2012, Sales and Marketing

## Contents

- Product Overview
- Product Highlight
- Hardware Specification
- Software Service
- NVR Server Interworking
- RTSP Message Flow Diagram
- IP Camera Interworking Diagram
- Network DVR Components
- Application Service
- Ordering Information







## **Product Overview**

#### AP-DIBC100 D1 IP Box Camera

- High-End Programmable DSP Hardware Architecture
- High-Performance D1 IP Camera Features
- High Quality H.264 High Profile Video Encoder Support
- Sony 1/3" Super HAD II CCD Sensor
- Up to D1(720x480) Resolution, Various Video Resolution Support
- CS Mount Interface
- RTSP Streaming Service Protocol Support
- Dual Video Encoding (ex : D1, CIF) Support
- Powerful Management and User Friendly Features
- Smart Web Manager Support
- Fault Tolerant and Scalability Architecture
- Firmware Upgradeable Architecture
- Network Interface
  - One(1) 10/100M Fast Ethernet Interface
- MIC In Interface for Audio Recording
- Audio Out Interface for Broadcasting, Announcement
- CVBS Interface for External Video Monitoring



## Product High