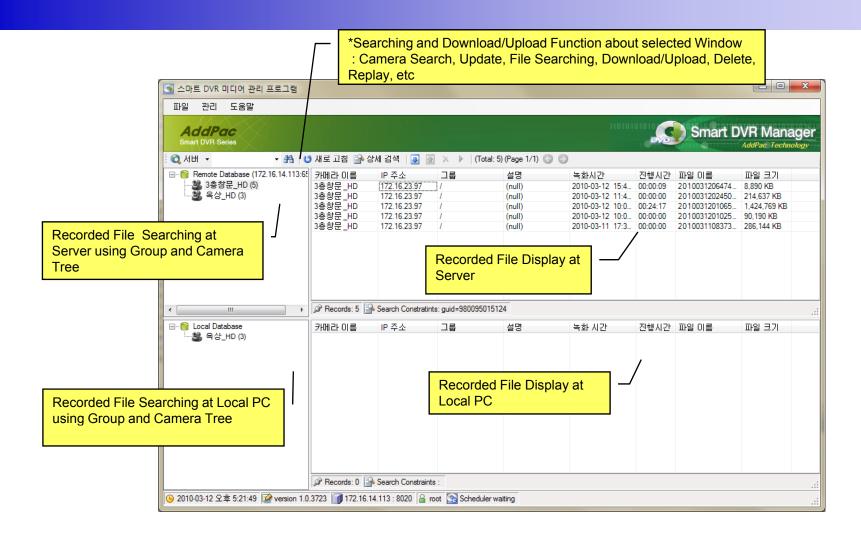

## Smart DVR Media Manager

## Smart DVR Media Manager Features

- Recording History Searching
- Recording History Management
- Recording File Upload / Download
- Play Recording Media File
- Schedule Backup
- Event History

## Smart DVR Media Manager: Main Layout