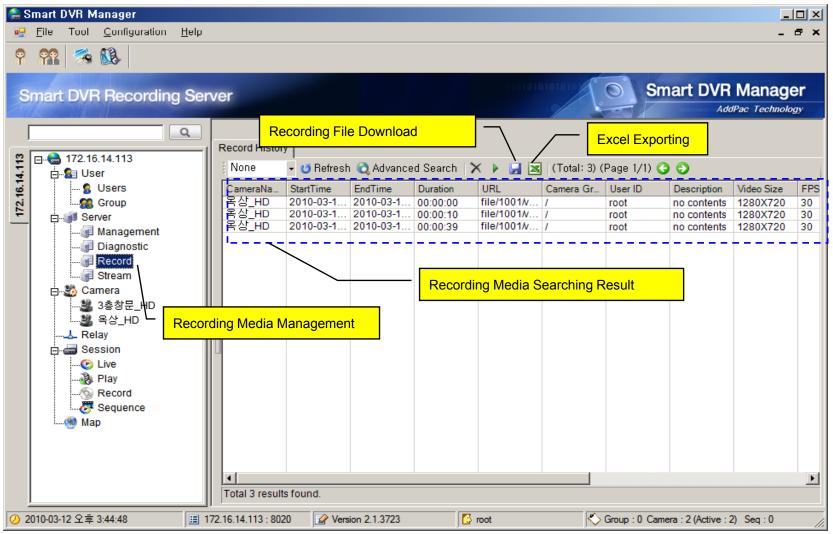

## Smart DVR Manager: Recording File Searching

#### Recording

- Recording Start/Stop
- Recording Media File Searching and Maintenance
- File Download and Excel Exporting

## Smart DVR Media Manager Features

- Recording History Searching
- Recording History Management
- Recording File Upload / Download
- Play Recording Media File
- Schedule Backup
- Event History