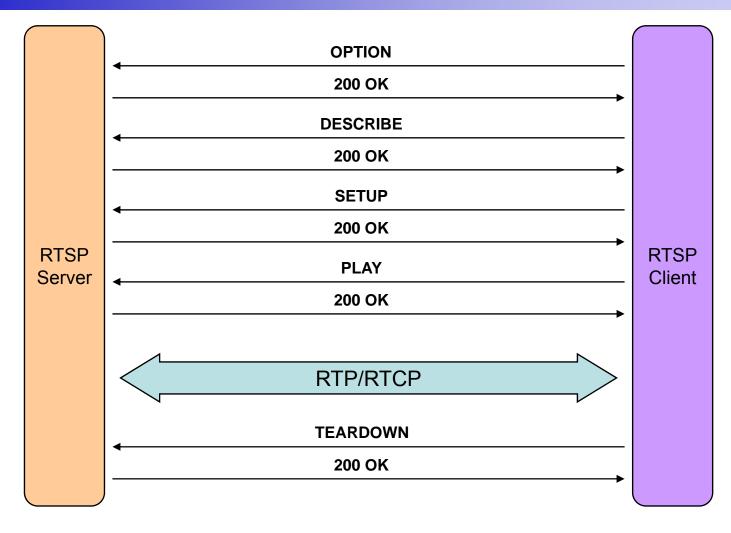

BC100 D1 IP Box Camera





### Software Service

#### AP-DIBC100 D1 IP Box Camera

- Built-in AddPac APOS Internetworking Software
  - Scalability, Functionality, and Stability Features
  - Advanced IP based Video Encoding & Streaming Features
  - QoS Control Features
- Firmware Upgradeable Architecture
- Industry Standard Network Protocol Features
- Highly User Friendly Management Features
  - Smart Web Manager
  - Smart DVR Manager











## NVR Storage Server Protocol Block Diagram

AP-DIBC100 D1 IP Box Camera

## Small Scale Network DVR Solution (All in One)

AP-HNR104 Network DVR Storage Server





## NVR Storage Server Protocol Block Diagram

AP-DIBC100 D1 IP Box Camera

### Medium & Large Scale Network DVR Solution





## Basic RTSP Message Flow

AP-DIBC100 D1 IP Box Camera





# IP Camera Interworking



## IP Camera Interworking Diagram (Large Scale)

#### AP-DIBC100 D1 IP Box Camera



## IP Camera Interworking Diagram(Small Scale)

AP-DIBC100 D1 IP Box Camera



# D1 NVR Storage Solution Component Features



## AP-HNR1004 HD/D1 Standalone Network DVR



### **Product Overview**

#### AP-HNR1004 HD/D1 Standalone Network DVR

- High-Performance HD/D1 Standalone Network DVR Features
- H.264 Video Codec BP/MP/HP
- HD, D1 Video Resolution Support
- Video Out : HDMI, DVI, RGB Interface
- HD Video Recording and Streaming Service
- Smart DVR Viewer Support (MS-Window S/W)
- Smart DVR Manager Support (MS-Window S/W)
- File Back Manager Support (MS-Window S/W)
- Powerful Management and User Friendly Features
- High-performance Audio and Video Service
- Firmware Up