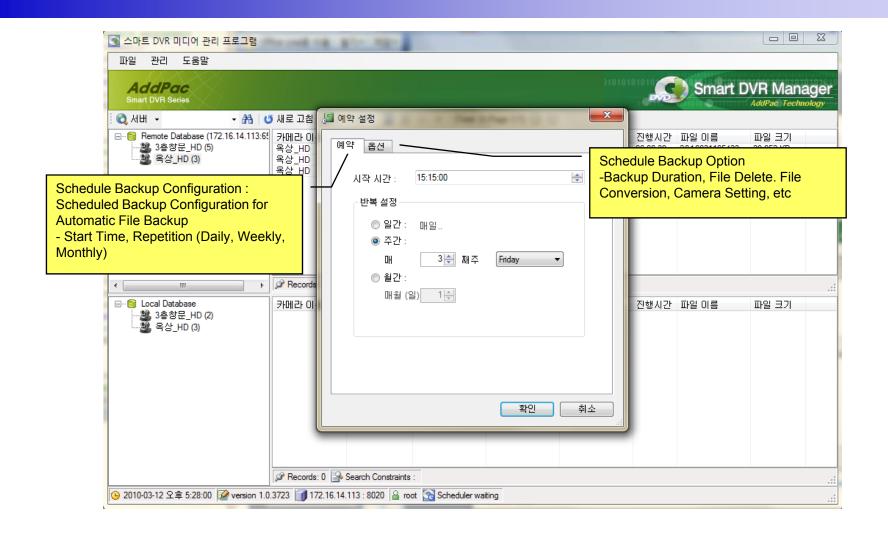

ng (CPU, Memory, HDD and etc)
- Live Session Monitoring
- Media File Play Session Monitoring



## Smart DVR Manager: Main Layout





## Smart DVR Manager: Recording File Searching





# Smart DVR Manager : Advanced Recording Searching



## Smart DVR Manager: System Monitoring





## Smart DVR Manager : Schedule





## Smart DVR Media Manager



## Smart DVR Media Manager Features

- Recording History Searching
- Recording History Management
- Recording File Upload / Download
- Play Recording Media File
- Schedule Backup
- Event History



## Smart DVR Media Manager: Main Layout





# Smart DVR Media Manager: Recorded File Upload / Download





## Smart DVR Media Manager : Media Replay





# Smart DVR Media Manager : Media File Attribute





## Smart DVR Media Manager : Schedule





## Ordering Information

- AP-HIBC100 HD IP Box Camera Hardware
  - AP-HIBC100 Main Body
  - Including Network Cable Set & Power Supply Cable, etc.
- Built-in APOS Internetworking Software for AP-HIBC100
- Including 1 Year Hardware Warranty
- Product Documents
  - Install and Operation Guide (PDF)
- Pricing
  - AddPac Technology Regional Sales Manager
  - Authorized Sales and Marketing Representatives
  - Please Contact www.addpac.com



# Thank you!

# AddPac Technology Co., Ltd. Sales and Marketing

Phone +82.2.568.3848 (KOREA) FAX +82.2.568.3847 (KOREA) E-mail sales@addpac.com