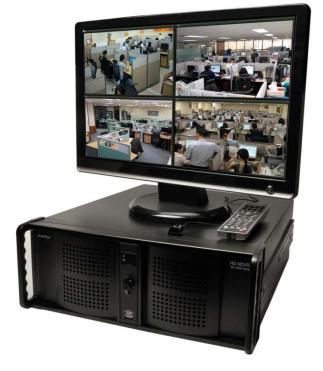

## Small Scale Network DVR Solution (All in One)

AP-HNR104 Network DVR Storage Server