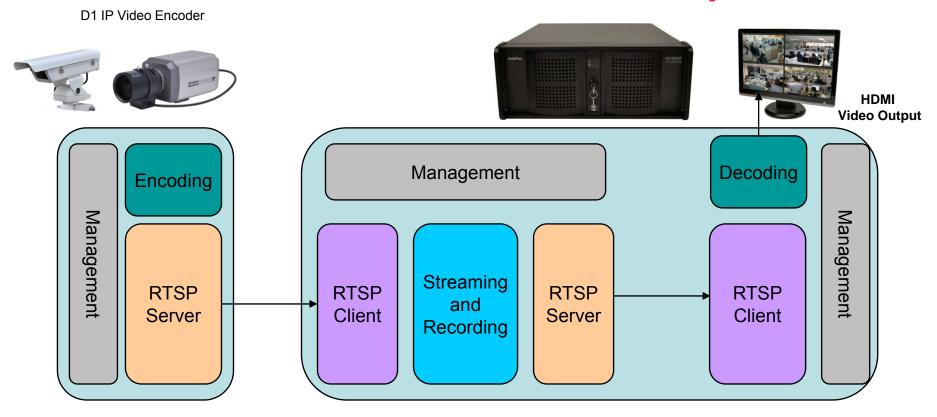

- 650TVL (Color)
  - 0.15 Lux (Color) / 0.01 Lux (B/W)
  - True Day & Night
  - Digital WDR
  - 3.5~8.5mm CS Mount Type Lens





AP-DIBC100 D1 IP Box Camera

#### Front Side





AP-DIBC100 D1 IP Box Camera





### Software Service

#### AP-DIBC100 D1 IP Box Camera

- Built-in AddPac APOS Internetworking Software
  - Scalability, Functionality, and Stability Features
  - Advanced IP based Video Encoding & Streaming Features
  - QoS Control Features
- Firmware Upgradeable Architecture
- Industry Standard Network Protocol Features
- Highly User Friendly Management Features
  - Smart Web Manager
  - Smart DVR Manager











## NVR Storage Server Protocol Block Diagram

AP-DIBC100 D1 IP Box Camera

## Small Scale Network DVR Solution (All in One)

AP-HNR104 Network DVR Storage Server





## NVR Storage Server Protocol Block Diagram

AP-DIBC100 D1 IP Box Camera

### Medium & Large Scale Network DVR Solution





## Basic RTSP Message Flow

AP-DIBC100 D1 IP Box Camera





# IP Camera Interworking



## IP Camera Interworking Diagram (Large Scale)

#### AP-DIBC100 D1 IP Box Camera



## IP Camera Interworking Diagram(Small Scale)

AP-DIBC100 D1 IP Box Camera



# D1 NVR Storage Solution Component Features



## AP-HNR1004 HD/D1 Standalone Network DVR



### **Product Overview**

#### AP-HNR1004 HD/D1 Standalone Network DVR

- High-Performance HD/D1 Standalone Network DVR Features
- H.264 Video Codec BP/MP/HP
- HD, D1 Video Resolution Support
- Video Out : HDMI, DVI, RGB Interface
- HD Video Recording and Streaming Service
- Smart DVR Viewer Support (MS-Window S/W)
- Smar