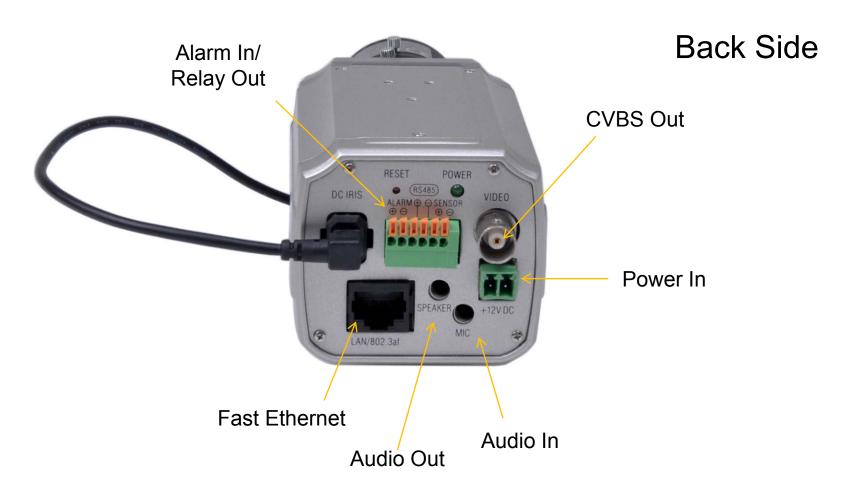

#### AP-DIBC100 D1 IP Box Camera

- RISC + Video Processor Computing Power
- Main Chassis
  - Network Interface
    - One(1) 10/100Mbps Fast Ethernet
    - One(1)-Port RS485 Interface
  - Audio Interface
    - One(1) Audio 3.5mm Input/Output Channel
    - Two-Way
  - CVBS Video Out Interface
  - Camera Features
    - Up to D1 (720 x 480) Video Resolution
    - CCD Camera Sensor
    - CS Mount Lens
  - I/O Interface
    - 2 Alarm Input, 1 Relay
  - Power
    - External DC12V Power Supply
    - PoE(Power over Ethernet) Support