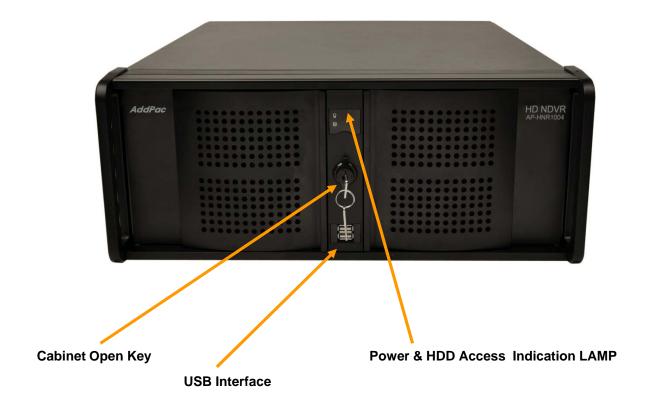

#### AP-HNR1004 Front Side

AP-HNR1004 HD/D1 Standalone Network DVR

High End Processor