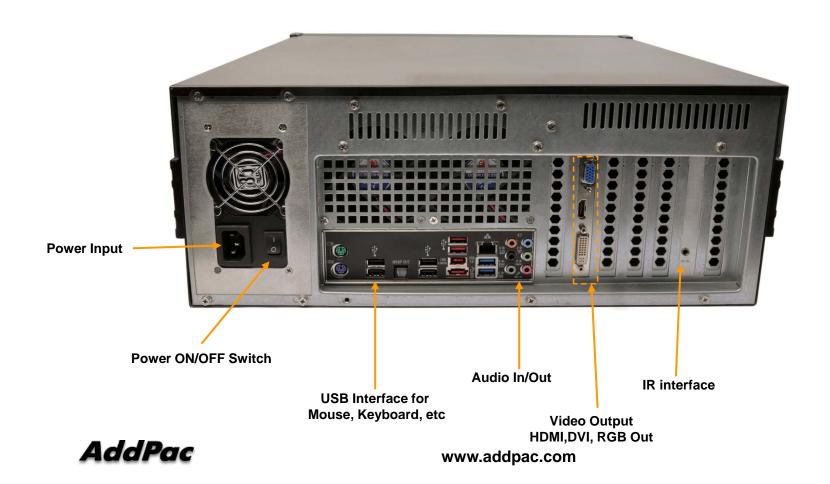

eatures
- High-performance Audio and Video Service
- Firmware Upgradeable Architecture
- Up to 4 x 3.5Inch Hard Disk (SATA Type)
- One(1) DVD Writer for Video File Backup
- One(1) 10/100/1000Mbps Gigabit Ethernet Interface
- USB Interface Support (Front Side, Back Side)



AP-HNR1004 HD Standalone Network DVR

High End Processor

- High Performance Computing Power
- Main Chassis
  - Network Interface
    - One(1) 10/100/1000Mbps Fast Ethernet
  - Video Output Interface
    - HDMI, DVI,RGB Video Output
  - USB 2.0 Interfaces for Mouse, Keyboard, etc
  - IR Input port for Remote Control
  - Up to Four(4) Hard Disk





AP-HNR1004 HD Standalone Network DVR

High End Processor

#### AP-HNR1004 Front Side





AP-HNR1004 HD Standalone Network DVR

High End Processor

#### AP-HNR1004 Back Side



# AP-SDRS2000 HD NVR Storage Server



#### **Product Overview**

#### AP-SDRS2000 HD NVR Storage Server

- High-Performance HD/D1 Network DVR Features
- Linux Operating System (Option : Window Version)
- H.264 Video Codec BP/MP/HP
- Full HD, HD, D1 Video Resolution Support
- HD Video Recording and Streaming Service
- Smart DVR Viewer Support (MS-Window S/W)
- Smart DVR Manager Support (MS-Window S/W)
- File Back Manager Support (MS-Window S/W)
- Powerful Management and User Friendly Features
- High-performance Audio and Video Service
- Firmware Upgradeable Architecture
- Up to 4 x 3.5Inch Hard Disk (SATA Type, 2Tera Byte Support)
- One(1) DVD Writer for Video File Backup
- One(1) 10/100/1000Mbps Gigabit Ethernet Interface
- USB Interface Support (Front Side, Back Side)



AP-SDRS2000 HD