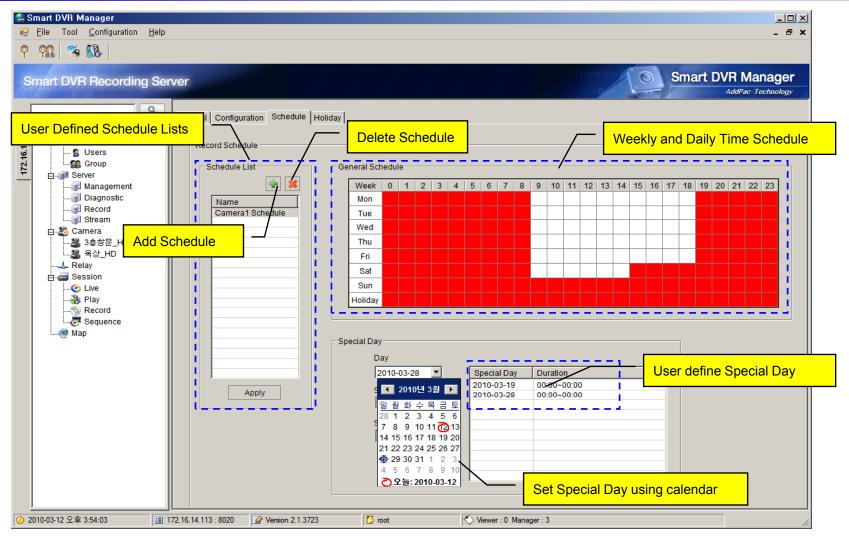

# Smart DVR Manager : Schedule

#### System Management

- User, Group Management
- Camera Management
- Schedule Management