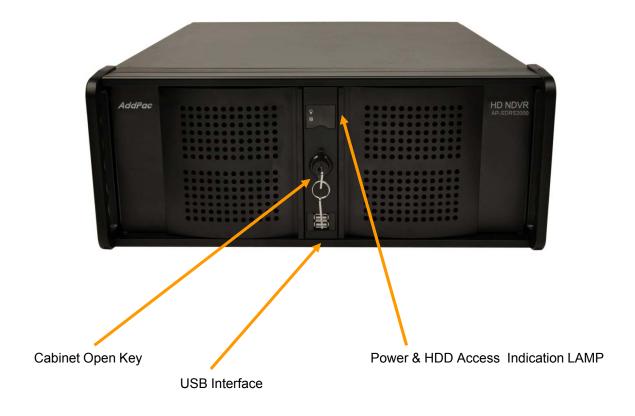

#### AP-HNR1004 Front Side

AP-HNR1004 HD Standalone Network DVR

High End Processor