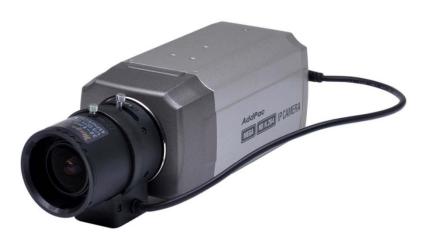

#### AP-HIBC100 HD IP Box Camera

- High-End Programmable DSP Hardware Architecture
- High-Performance HD IP Camera Features
- High Quality H.264 High Profile Video Encoder Support
- 1.3 Mega Pixel CCD Sensor
- Up to 720P(1280 x 720) Resolution, Various Video Resolution Support
- CS Mount Interface
- RTSP Streaming Service Protocol Support
- Dual Video Encoding (ex: 720P, D1) Support
- Powerful Management and User Friendly Features
- Smart Web Manager Support
- Fault Tolerant and Scalability Architecture
- Firmware Upgradeable Architecture
- Network Interface
  - One(1) 10/100M Fast Ethernet Interface
- MIC In Interface for Audio Recording
- Audio Out Interface for Broadcasting, Announcement
- CVBS Interface for External Video Monitoring

AP-HIBC100 HD IP Box Camera