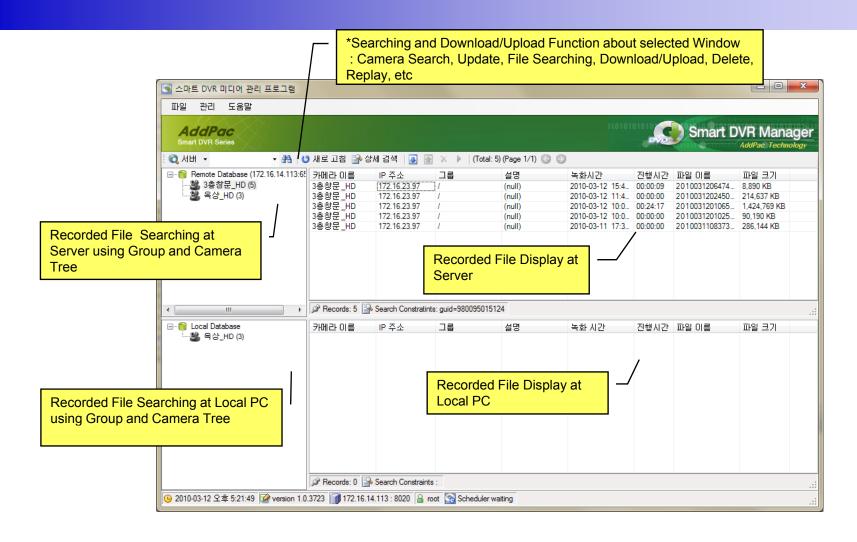

# Smart DVR Media Manager: Main Layout

# Smart DVR Media Manager Features

- Recording History Searching
- Recording History Management
- Recording File Upload / Download
- Play Recording Media File
- Schedule Backup
- Event History