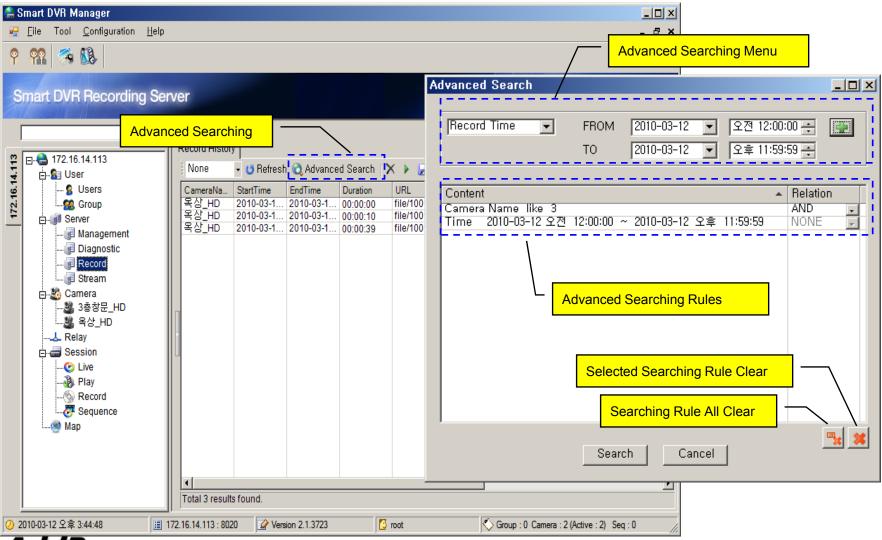

ording
  - Manual Recording
  - Schedule Based Recording
  - Recording Monitoring
  - Recording Media File Maintenance
- Management
  - Web Based Management
  - Smart DVR Manager (SDM)
  - SNMP (Simple Network Management Protocol)

www.addpac.com



# Smart DVR Manager



# Smart DVR Manager Features

#### System Management

- User, Group Management
- Camera Management
- Schedule Management

#### Recording

- Recording Start/Stop
- Recording Media File Searching and Maintenance
- File Download and Excel Exporting

#### Monitoring

- System Resource Monitoring (CPU, Memory, HDD and etc)
- Live Session Monitoring
- Media File Play Session Monitoring



# Smart DVR Manager: Main Layout





# Smart DVR Manager: Recording File Searching





# Smart DVR Manager : Advanced Recording Searching



# Smart DVR Manager: System Monitoring





# Smart DVR Manager : Schedule





# Smart DVR Media Manager



# Smart DVR Media Manager Features

- Recording History Searching
- Recording History Management
- Recording File Upload / Download
- Play Recording Media File
- Schedule Backup
- Event History



# Smart DVR Media Manager: Main Layout





# Smart DVR Media Manager: Recorded File Upload / Download





# Smart DVR Media Manager : Media Replay





# Smart DVR Media Manager : Media File Attribute





# Smart DVR Media Manager : Schedule





### Ordering Information

- AP-HIBC100 HD IP Box Camera Hardware
  - AP-HIBC100 Main Body
  - Including Network Cable Set & Power Supply Cable, etc.
- Built-in APOS Internetworking Software for AP-HIBC100
- Including 1 Year Hardware Warranty