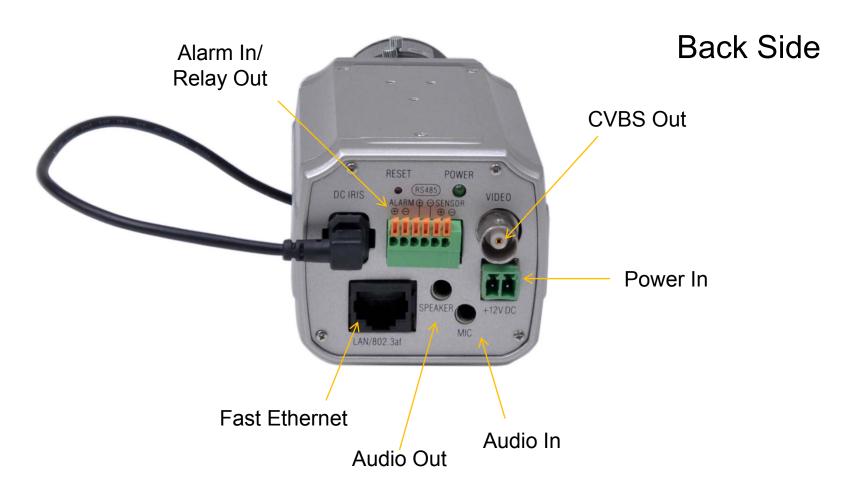

MIC In, Audio Out Interface for Audio Recording ,Broadcasting Service

High Quality H.264 Video Encoder Features

1.3Mega Pixel CCD Camera Sensor

**CS Mount** 

One(1) 10/100Mbps
Fast Ethernet Interface,
IO Interface ( 2 Alarm, 1 Relay)

#### AP-HIBC100 HD IP Box Camera

- RISC + Video Processor Computing Power
- Main Chassis
  - Network Interface
    - One(1) 10/100Mbps Fast Ethernet
    - One(1)-Port RS485 Interface
  - Audio Interface
    - One(1) Audio 3.5mm Input/Output Channel
    - Two-Way
  - CVBS Video Out Interface
  - Camera Features
    - Up to 720P(1280x720) Resolution
    - 1/3Inch CCD Camera Sensor
    - 1.3 Mega Pixel
  - I/O Interface
    - 2 Alarm Input, 1 Relay
  - Power
    - External DC12V Power Supply
    - PoE(Power over Ethernet) Support