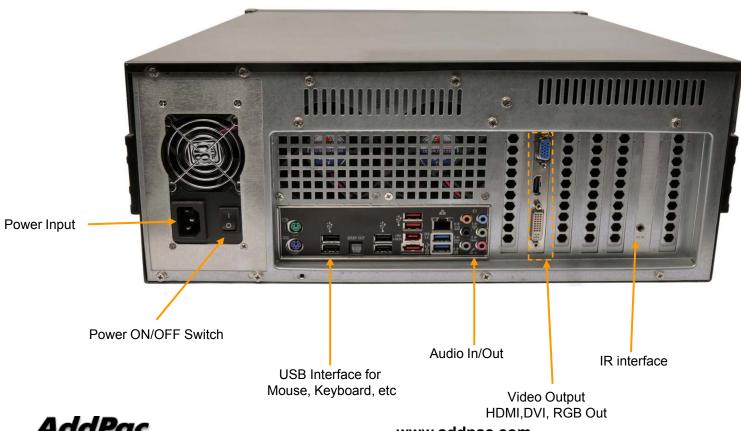

erful Management and User Friendly Features
- High-performance Audio and Video Service
- Firmware Upgradeable Architecture
- Up to 4 x 3.5Inch Hard Disk (SATA Type, 2Tera Byte Support)
- One(1) DVD Writer for Video File Backup
- One(1) 10/100/1000Mbps Gigabit Ethernet Interface
- USB Interface Support (Front Side, Back Side)



AP-SDRS2000 HD NVR Storage Server



- High Performance Computing Power
- Main Chassis
  - Network Interface
    - One(1) 10/100/1000Mbps Fast Ethernet
  - Video Output Interface
    - HDMI, DVI,RGB Video Output
  - USB 2.0 Interfaces for Mouse, Keyboard, etc
  - One(1) DVD Writer for Video File Backup
  - Up to Four(4) Hard Disk



AP-SDRS2000 HD NVR Storage Server



#### AP-SDRS2000 Front Side





AP-SDRS2000 HD NVR Storage Server



#### AP-SDRS2000 Back Side





## HD NVR Storage Server Features

- Encoder / Decoder Interface
  - UDP/RTP
  - RTSP (Real Time Streaming Protocol)
- Recording
  - Manual Recording
  - Schedule Based Recording
  - Recording Monitoring
  - Recording Media File Maintenance
- Management
  - Web Based Management
  - Smart DVR Manager (SDM)
  - SNMP (Simple Network Management Protocol)

www.addpac.com



# Smart DVR Manager



# Smart DVR Manager Features

#### System Management

- User, Group Management
- Camera Management
- Schedule Management

#### Recording

- Recording Start/Stop
- Recording Media File Searching and Maintenance
- File Download and Excel Exporting

#### Monitoring

- System Resource Monitoring (CPU, Memory, HDD and etc)
- Live Session Monitoring
- Media File Play Session Monitoring



# Smart DVR Man