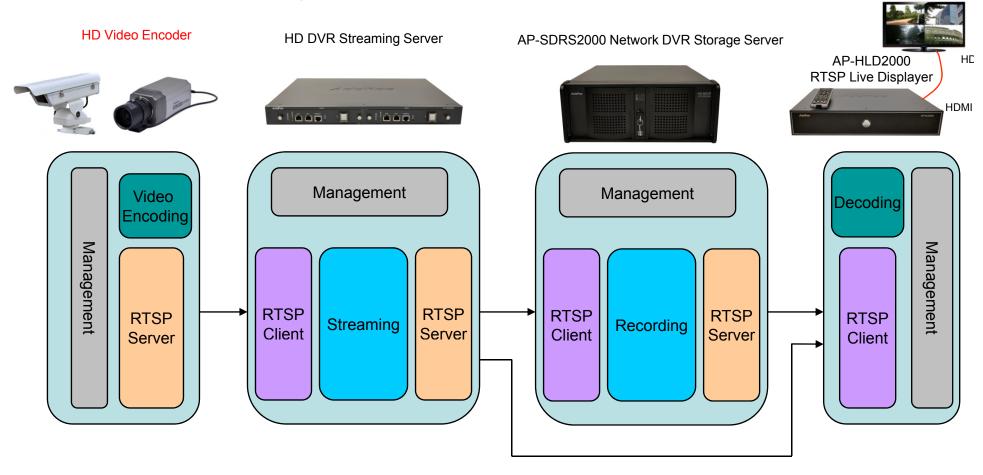

AP-HIBC100 HD IP Box Camera



#### Front Side



AP-HIBC100 HD IP Box Camera





#### Software Service

#### AP-HIBC100 HD IP Box Camera

- Built-in AddPac APOS Internetworking Software
  - Scalability, Functionality, and Stability Features
  - Advanced IP based Video Encoding & Streaming Features
  - QoS Control Features
- Firmware Upgradeable Architecture
- Industry Standard Network Protocol Features
- Highly User Friendly Management Features
  - Smart Web Manager
  - Smart DVR Manager











# NVR Storage Server Protocol Block Diagram

AP-HIBC100 HD IP Box Camera

#### Small Scale Network DVR Solution (All in One)

AP-HNR104 Network DVR Storage Server





9

# NVR Storage Server Protocol Block Diagram

AP-HIBC100 HD IP Box Camera

#### Medium & Large Scale Network DVR Solution





# Basic RTSP Message Flow

AP-HIBC100 HD IP Box Camera





# IP Camera Interworking



# IP Camera Interworking Diagram (Large Scale)

#### AP-HIBC100 HD IP Box Camera



## IP Camera Interworking Diagram(Small Scale)

AP-HIBC100 HD IP Box Camera



# HD NVR Storage Solution Component Features



# AP-HNR1004 HD Standalone Network DVR



#### **Product Overview**

#### AP-HNR1004 HD Standalone Network DVR

- High-Performance HD Standalone Network DVR Features
- H.264 Video Codec BP/MP/HP
- HD, D1 Video Resolution Support
- Video Out : HDMI, DVI, RGB Interface
- HD Video Recording and Streaming Service
- Smart DVR Viewer Support (MS-Window S/W)
- Smart DVR Manager Support (MS-Window S/W)
- File Back Manager Support (MS-Window S/W)
- Powerful Management and User Friendly Features
- High