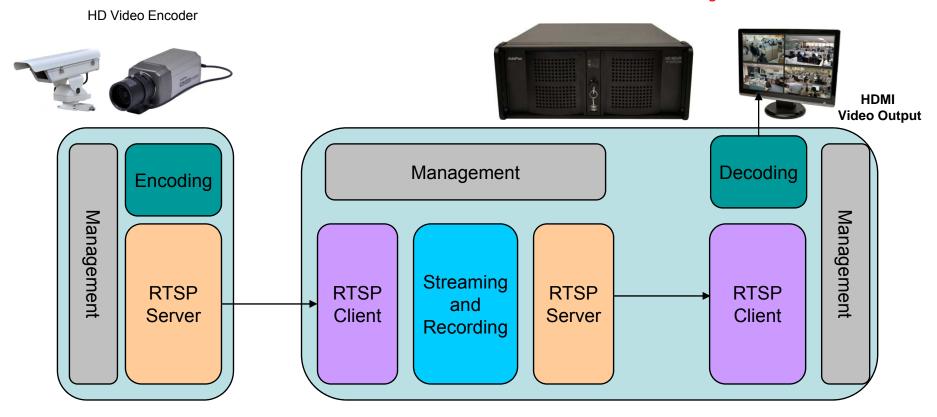

Interface
    - 2 Alarm Input, 1 Relay
  - Power
    - External DC12V Power Supply
    - PoE(Power over Ethernet) Support







AP-HIBC100 HD IP Box Camera



#### Front Side



AP-HIBC100 HD IP Box Camera





#### Software Service

#### AP-HIBC100 HD IP Box Camera

- Built-in AddPac APOS Internetworking Software
  - Scalability, Functionality, and Stability Features
  - Advanced IP based Video Encoding & Streaming Features
  - QoS Control Features
- Firmware Upgradeable Architecture
- Industry Standard Network Protocol Features
- Highly User Friendly Management Features
  - Smart Web Manager
  - Smart DVR Manager











# NVR Storage Server Protocol Block Diagram

AP-HIBC100 HD IP Box Camera

#### Small Scale Network DVR Solution (All in One)

AP-HNR104 Network DVR Storage Server





9

# NVR Storage Server Protocol Block Diagram

AP-HIBC100 HD IP Box Camera

#### Medium & Large Scale Network DVR Solution





# Basic RTSP Message Flow

AP-HIBC100 HD IP Box Camera





# IP Camera Interworking



# IP Camera Interworking Diagram (Large Scale)

#### AP-HIBC100 HD IP Box Camera



## IP Camera Interworking Diagram(Small Scale)

AP-HIBC100 HD IP Box Camera



# HD NVR Storage Solution Component Features



# AP-HNR1004 HD Standalone Network DVR



#### **Product Overview**

#### AP-HNR1004 HD Standalone Network DVR

- High-Performance HD Standalone Network DVR Features
- H.264 Video Codec BP/MP/HP
- HD, D1 Video Resolution Support
- Video Out : HDMI, DVI, RGB Interface
- HD Video Recording and Streaming Service
- Smart DVR Viewer Support (MS-Window S/W)
- Smart DVR Ma