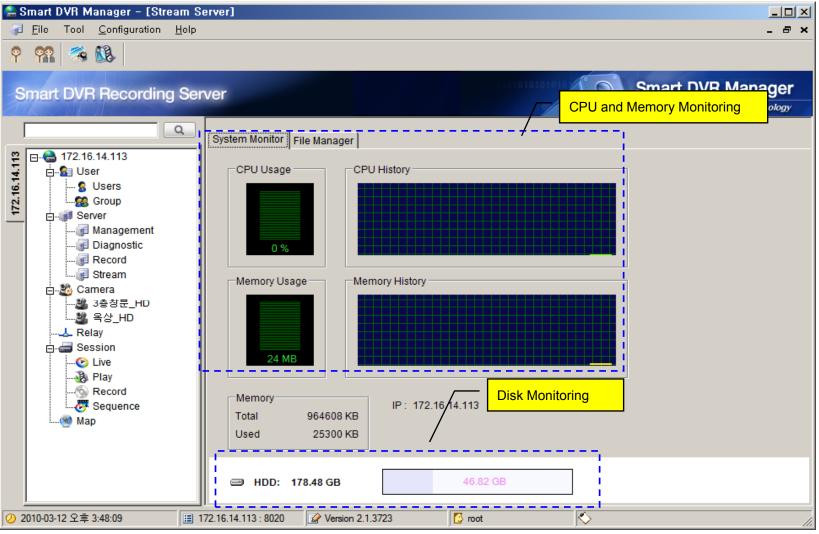

# Smart DVR Manager: System Monitoring

#### Monitoring

- System Resource Monitoring (CPU, Memory, HDD and etc)
- Live Session Monitoring
- Media File Play Session Monitoring