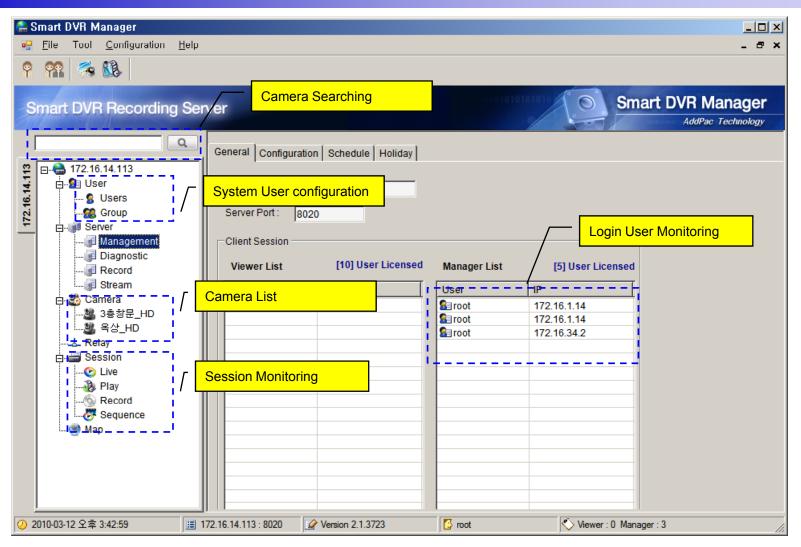

ge Server Features

- Encoder / Decoder Interface
  - UDP/RTP
  - RTSP (Real Time Streaming Protocol)
- Recording
  - Manual Recording
  - Schedule Based Recording
  - Recording Monitoring
  - Recording Media File Maintenance
- Management
  - Web Based Management
  - Smart DVR Manager (SDM)
  - SNMP (Simple Network Management Protocol)

www.addpac.com



# Smart DVR Manager



# Smart DVR Manager Features

#### System Management

- User, Group Management
- Camera Management
- Schedule Management

#### Recording

- Recording Start/Stop
- Recording Media File Searching and Maintenance
- File Download and Excel Exporting

#### Monitoring

- System Resource Monitoring (CPU, Memory, HDD and etc)
- Live Session Monitoring
- Media File Play Session Monitoring



# Smart DVR Manager: Main Layout





# Smart DVR Manager: Recording File Searching





# Smart DVR Manager : Advanced Recording Searching



# Smart DVR Manager: System Monitoring





# Smart DVR Manager : Schedule





# Smart DVR Media Manager



# Smart DVR Media Manager Features

- Recording History Searching
- Recording History Management
- Recording File Upload / Download
- Play Recording Media File
- Schedule Backup
- Event History



# Smart DVR Media Manager: Main Layout





# Smart DVR Media Manager: Recorded File Upload / Download





# Smart DVR Media Manager : Media Replay





# Smart DVR Media Manager : Media File Attribute





# Smart DVR Media Manager : Schedule





### Ordering Information

- AP-HIBC100 HD IP Box Camera Hardware
  - AP-HIBC100 Main Body
  - Including Network Cable Set & Power Suppl