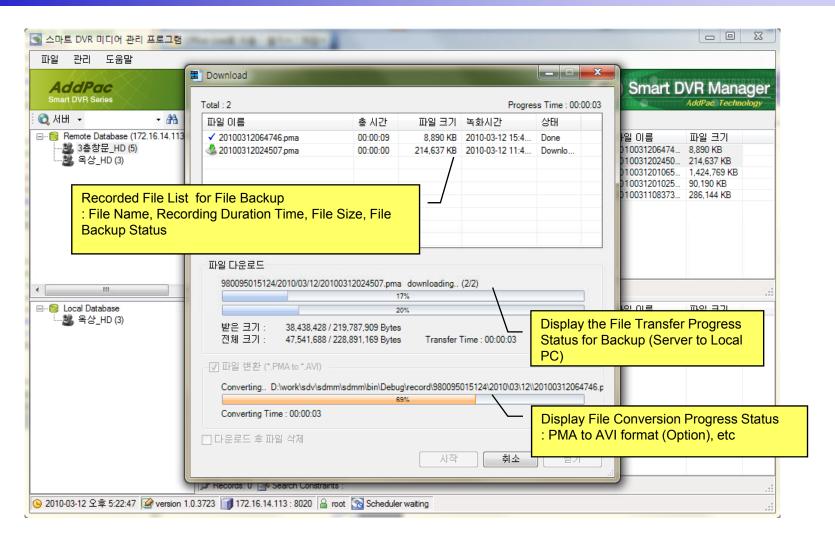

Recording Start/Stop
- Recording Media File Searching and Maintenance
- File Download and Excel Exporting

#### Monitoring

- System Resource Monitoring (CPU, Memory, HDD and etc)
- Live Session Monitoring
- Media File Play Session Monitoring



# Smart DVR Manager: Main Layout





# Smart DVR Manager: Recording File Searching





# Smart DVR Manager : Advanced Recording Searching



# Smart DVR Manager: System Monitoring





# Smart DVR Manager : Schedule





# Smart DVR Media Manager



# Smart DVR Media Manager Features

- Recording History Searching
- Recording History Management
- Recording File Upload / Download
- Play Recording Media File
- Schedule Backup
- Event History



# Smart DVR Media Manager: Main Layout





# Smart DVR Media Manager: Recorded File Upload / Download





# Smart DVR Media Manager : Media Replay





# Smart DVR Media Manager : Media File Attribute





# Smart DVR Media Manager : Schedule





### Ordering Information

- AP-HIBC100 HD IP Box Camera Hardware
  - AP-HIBC100 Main Body
  - Including Network Cable Set & Power Supply Cable, etc.
- Built-in APOS Internetworking Software for AP-HIBC100
- Including 1 Year Hardware Warranty
- Product Documents
  - Install and Operation Guide (PDF)
- Pricing
  - AddPac Technology Regional Sales Manager
  - Authorized Sales and Marketing Representatives
  - Please Contact www.addpac.com



# Thank you!

# AddPac Technology Co., Ltd. Sales and Marketing

Phone +82.2.568.3848 (KOREA) FAX +82.2.568.3847 (KOREA) E-mail sales@addpac.com