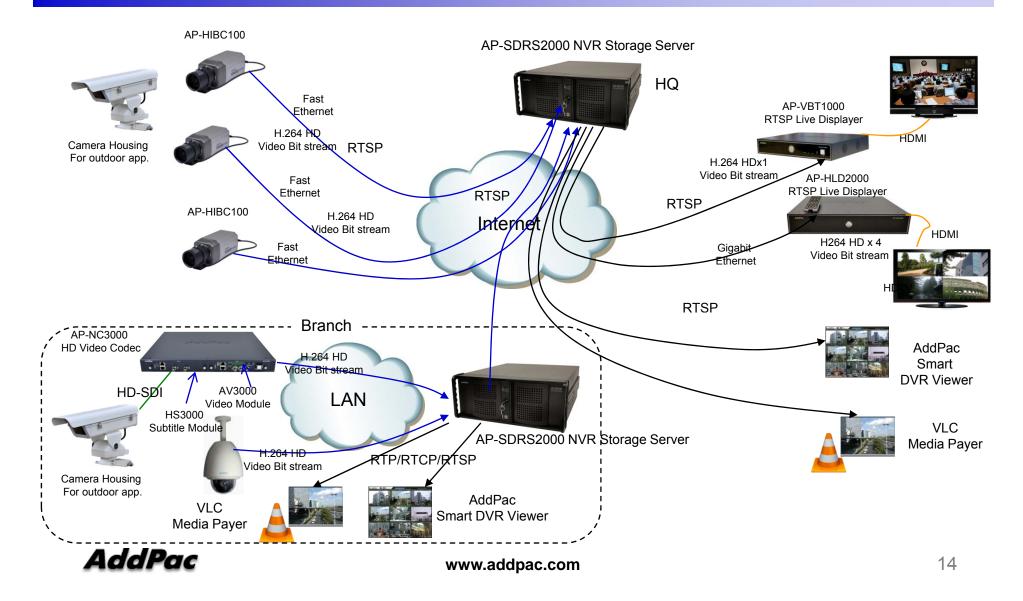

# NVR Storage Server Protocol Block Diagram

AP-HIBC100 HD IP Box Camera

#### Medium & Large Scale Network DVR Solution

# IP Camera Interworking

# IP Camera Interworking Diagram (Large Scale)

## IP Camera Interworking Diagram(Small Scale)

AP-HIBC100 HD IP Box Camera