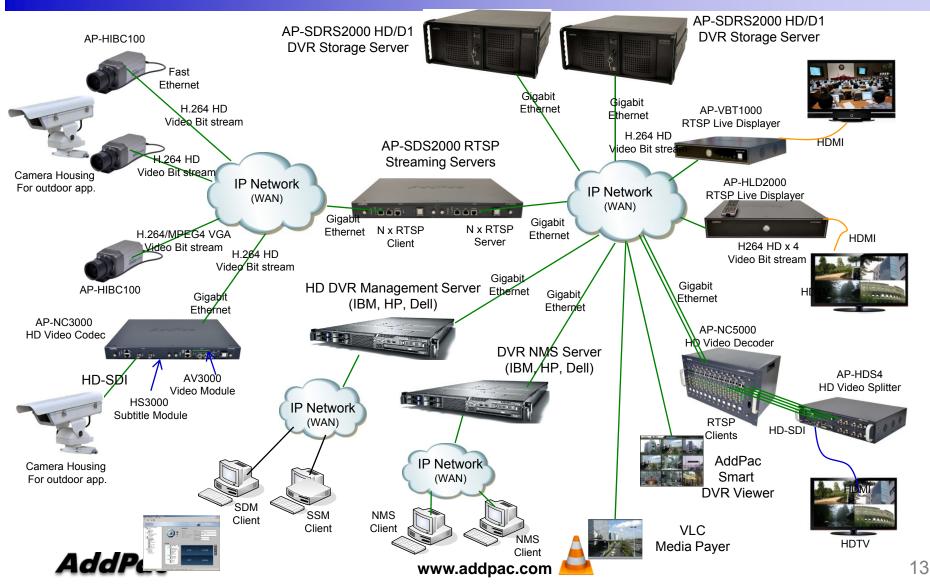

rking Software
  - Scalability, Functionality, and Stability Features
  - Advanced IP based Video Encoding & Streaming Features
  - QoS Control Features
- Firmware Upgradeable Architecture
- Industry Standard Network Protocol Features
- Highly User Friendly Management Features
  - Smart Web Manager
  - Smart DVR Manager











# NVR Storage Server Protocol Block Diagram

AP-HIBC100 HD IP Box Camera

#### Small Scale Network DVR Solution (All in One)

AP-HNR104 Network DVR Storage Server





9

# NVR Storage Server Protocol Block Diagram

AP-HIBC100 HD IP Box Camera

#### Medium & Large Scale Network DVR Solution





# Basic RTSP Message Flow

AP-HIBC100 HD IP Box Camera





# IP Camera Interworking



# IP Camera Interworking Diagram (Large Scale)

#### AP-HIBC100 HD IP Box Camera



## IP Camera Interworking Diagram(Small Scale)

AP-HIBC100 HD IP Box Camera



# HD NVR Storage Solution Component Features



# AP-HNR1004 HD Standalone Network DVR



#### **Product Overview**

#### AP-HNR1004 HD Standalone Network DVR

- High-Performance HD Standalone Network DVR Features
- H.264 Video Codec BP/MP/HP
- HD, D1 Video Resolution Support
- Video Out : HDMI, DVI, RGB Interface
- HD Video Recording and Streaming Service
- Smart DVR Viewer Support (MS-Window S/W)
- Smart DVR Manager Support (MS-Window S/W)
- File Back Manager Support (MS-Window S/W)
- Powerful Management and User Friendly Features
- High-performance Audio and Video Service
- Firmware Upgradeable Architecture
- Up to 4 x 3.5Inch Hard Disk (SATA Type)
- One(1) DVD Writer for Video File Backup
- One(1) 10/100/1