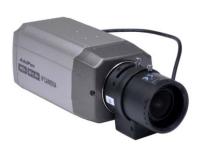

# AP-HIBC100™ HD IP Box Camera

High-performance Network DVR Solution

#### **Preliminary Product Overview**

(Without notice, following described technical spec. can be changed)





**AddPac Technology** 

2012, Sales and Marketing

### Contents

- Product Overview
- Product Highlight
- Hardware Specification
- Software Service
- NVR Server Interworking
- RTSP Message Flow Diagram
- IP Camera Interworking Diagram
- Network DVR Components
- Application Service
- Ordering Information







#### **Product Overview**

#### AP-HIBC100 HD IP Box Camera

- High-End Programmable DSP Hardware Architecture
- High-Performance HD IP Camera Features
- High Quality H.264 High Profile Video Encoder Support
- 1.3 Mega Pixel CCD Sensor
- Up to 720P(1280 x 720) Resolution, Various Video Resolution Support
- CS Mount Interface
- RTSP Streaming Service Protocol Support
- Dual Video Encoding (ex: 720P, D1) Support
- Powerful Management and User Friendly Features
- Smart Web Manager Support
- Fault Tolerant and Scalability Architecture
- Firmware Upgradeable Architecture
- Network Interface
  - One(1) 10/100M Fast Ethernet Interface
- MIC In Interface for Audio Recording
- Audio Out Interface for Broadcasting, Announcement
- CVBS Interface for External Video Monitoring



# Product Highli