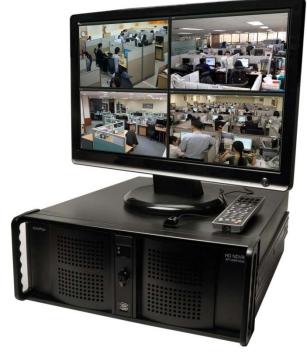

#### Small Scale Network DVR Solution (All in One)

AP-HNR104 Network DVR Storage Server

9

# HD NVR Storage Solution Component Features

# AP-HNR1004 HD Standalone Network DVR