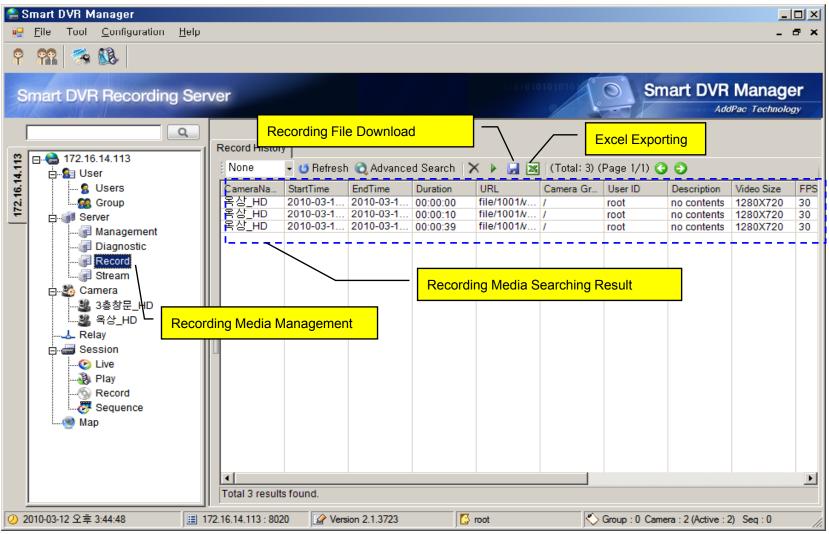

- UDP/RTP
  - RTSP (Real Time Streaming Protocol)
- Recording
  - Manual Recording
  - Schedule Based Recording
  - Recording Monitoring
  - Recording Media File Maintenance
- Management
  - Web Based Management
  - Smart DVR Manager (SDM)
  - SNMP (Simple Network Management Protocol)

www.addpac.com



# Smart DVR Manager



# Smart DVR Manager Features

#### System Management

- User, Group Management
- Camera Management
- Schedule Management

#### Recording

- Recording Start/Stop
- Recording Media File Searching and Maintenance
- File Download and Excel Exporting

#### Monitoring

- System Resource Monitoring (CPU, Memory, HDD and etc)
- Live Session Monitoring
- Media File Play Session Monitoring



# Smart DVR Manager: Main Layout





# Smart DVR Manager: Recording File Searching





# Smart DVR Manager : Advanced Recording Searching



# Smart DVR Manager: System Monitoring





# Smart DVR Manager : Schedule





# Smart DVR Media Manager



# Smart DVR Media Manager Features

- Recording History Searching
- Recording History Management
- Recording File Upload / Download
- Play Recording Media File
- Schedule Backup
- Event History



# Smart DVR Media Manager: Main Layout





# Smart DVR Media Manager: Recorded File Upload / Download





# Smart DVR Media Manager : Media Replay





# Smart DVR Media Manager : Media File Attribute





# Smart DVR Media Manager : Schedule





### Ordering Information

- AP-HIBC100 HD IP Box Camera Hardware
  - AP-HIBC100 Main Body
  - Including Network Cable Set & Power Supply Cable, etc.
- Built-in APOS Internetworking Softw