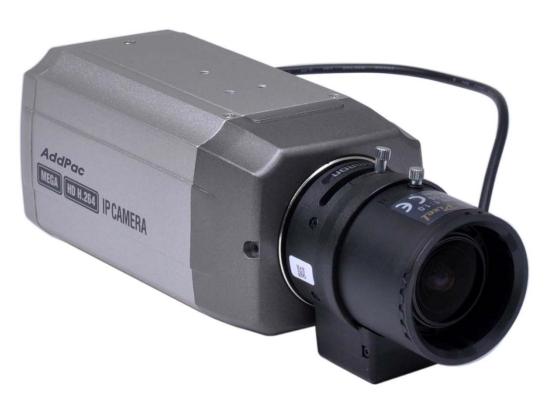

Service



High Quality H.264 Video Encoder Features

1.3Mega Pixel CCD Camera Sensor

**CS Mount** 

One(1) 10/100Mbps
Fast Ethernet Interface,
IO Interface ( 2 Alarm, 1 Relay)

RTSP Streaming
Protocol Support for NVR Service



#### AP-HIBC100 HD IP Box Camera

- RISC + Video Processor Computing Power
- Main Chassis
  - Network Interface
    - One(1) 10/100Mbps Fast Ethernet
    - One(1)-Port RS485 Interface
  - Audio Interface
    - One(1) Audio 3.5mm Input/Output Channel
    - Two-Way
  - CVBS Video Out Interface
  - Camera Features
    - Up to 720P(1280x720) Resolution
    - 1/3Inch CCD Camera Sensor
    - 1.3 Mega Pixel
  - I/O Interface
    - 2 Alarm Input, 1 Relay
  - Power
    - External DC12V Power Supply
    - PoE(Power over Ethernet) Support







AP-HIBC100 HD IP Box Camera



#### Front Side



AP-HIBC100 HD IP Box Camera





#### Software Service

#### AP-HIBC100 HD IP Box Camera

- Built-in AddPac APOS Internetworking Software
  - Scalability, Functionality, and Stability Features
  - Advanced IP based Video Encoding & Streaming Features
  - QoS Control Features
- Firmware Upgradeable Architecture
- Industry Standard Network Protocol Features
- Highly User Friendly Management Features
  - Smart Web Manager
  - Smart DVR Manager











# NVR Storage Server Protocol Block Diagram

AP-HIBC100 HD IP Box Camera

#### Small Scale Network DVR Solution (All in One)

AP-HNR104 Network DVR Storage Server





9

# NVR Storage Server Protocol Block Diagram

AP-HIBC100 HD IP Box Camera

#### Medium & Large Scale Network DVR Solution





# Basic RTSP Message Flow