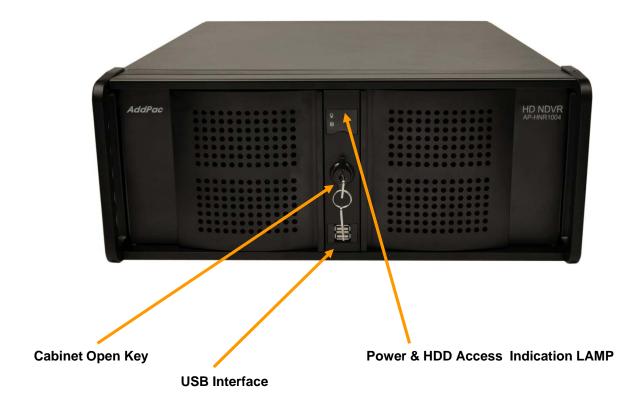

#### AP-HNR1004 Front Side

AP-HNR1004 HD Standalone Network DVR

High End Processor