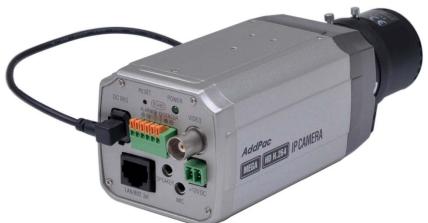

#### AP-HIBC100 HD IP Box Camera

- RISC + Video Processor Computing Power
- Main Chassis
  - Network Interface
    - One(1) 10/100Mbps Fast Ethernet
    - One(1)-Port RS485 Interface
  - Audio Interface
    - One(1) Audio 3.5mm Input/Output Channel
    - Two-Way
  - CVBS Video Out Interface
  - Camera Features
    - Up to 720P(1280x720) Resolution
    - 1/3Inch CCD Camera Sensor
    - 1.3 Mega Pixel
  - I/O Interface
    - 2 Alarm Input, 1 Relay
  - Power
    - External DC12V Power Supply
    - PoE(Power over Ethernet) Support

#### AP-HIBC100 HD IP Box Camera