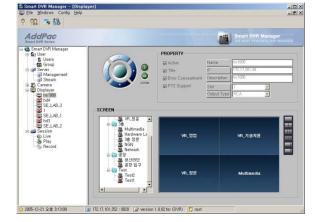

hannel
    - Two-Way
  - CVBS Video Out Interface
  - Camera Features
    - Up to 720P(1280x720) Resolution
    - 1/3Inch CCD Camera Sensor
    - 1.3 Mega Pixel
  - I/O Interface
    - 2 Alarm Input, 1 Relay
  - Power
    - External DC12V Power Supply
    - PoE(Power over Ethernet) Support







AP-HIBC100 HD IP Box Camera



#### Front Side



AP-HIBC100 HD IP Box Camera





#### Software Service

#### AP-HIBC100 HD IP Box Camera

- Built-in AddPac APOS Internetworking Software
  - Scalability, Functionality, and Stability Features
  - Advanced IP based Video Encoding & Streaming Features
  - QoS Control Features
- Firmware Upgradeable Architecture
- Industry Standard Network Protocol Features
- Highly User Friendly Management Features
  - Smart Web Manager
  - Smart DVR Manager











# NVR Storage Server Protocol Block Diagram

AP-HIBC100 HD IP Box Camera

#### Small Scale Network DVR Solution (All in One)

AP-HNR104 Network DVR Storage Server





9

# NVR Storage Server Protocol Block Diagram

AP-HIBC100 HD IP Box Camera

#### Medium & Large Scale Network DVR Solution





# Basic RTSP Message Flow

AP-HIBC100 HD IP Box Camera





# IP Camera Interworking



# IP Camera Interworking Diagram (Large Scale)

#### AP-HIBC100 HD IP Box Camera



## IP Camera Interworking Diagram(Small Scale)

AP-HIBC100 HD IP Box Camera



# HD NVR Storage Solution Component Features



# AP-HNR1004 HD Standalone Network DVR



#### **Product Overview**

#### AP-HNR1004 HD Standalone Network DVR

- High-Performance HD Standalone Network DVR Features
- H.264 Video Codec BP/MP/HP
- HD,