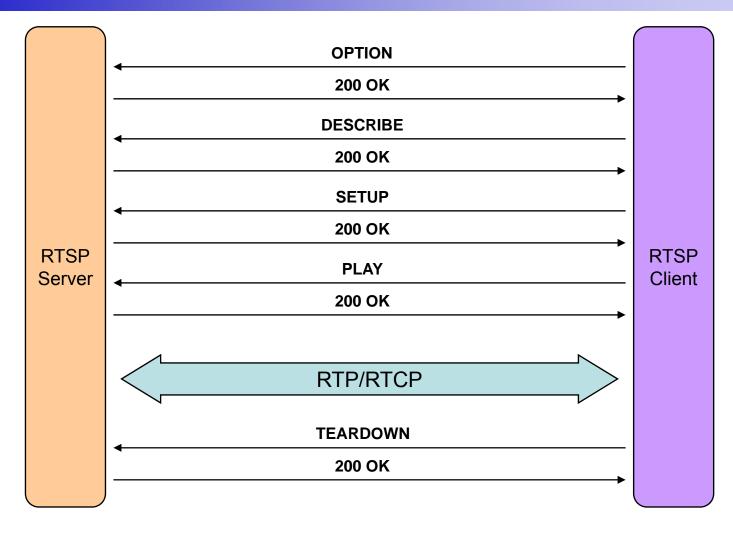

0 HD IP Box Camera





#### Software Service

#### AP-HIBC100 HD IP Box Camera

- Built-in AddPac APOS Internetworking Software
  - Scalability, Functionality, and Stability Features
  - Advanced IP based Video Encoding & Streaming Features
  - QoS Control Features
- Firmware Upgradeable Architecture
- Industry Standard Network Protocol Features
- Highly User Friendly Management Features
  - Smart Web Manager
  - Smart DVR Manager











# NVR Storage Server Protocol Block Diagram

AP-HIBC100 HD IP Box Camera

#### Small Scale Network DVR Solution (All in One)

AP-HNR104 Network DVR Storage Server





9

# NVR Storage Server Protocol Block Diagram

AP-HIBC100 HD IP Box Camera

#### Medium & Large Scale Network DVR Solution





# Basic RTSP Message Flow

AP-HIBC100 HD IP Box Camera





# IP Camera Interworking



# IP Camera Interworking Diagram (Large Scale)

#### AP-HIBC100 HD IP Box Camera



## IP Camera Interworking Diagram(Small Scale)

AP-HIBC100 HD IP Box Camera



# HD NVR Storage Solution Component Features



# AP-HNR1004 HD Standalone Network DVR



#### **Product Overview**

#### AP-HNR1004 HD Standalone Network DVR

- High-Performance HD Standalone Network DVR Features
- H.264 Video Codec BP/MP/HP
- HD, D1 Video Resolution Support
- Video Out : HDMI, DVI, RGB Interface
- HD Video Recording and Streaming Service
- Smart DVR Viewer Support (MS-Window S/W)
- Smart DVR Manager Support (MS-Window S/W)
- File Back Manager Support (MS-Window S/W)
- Powerful Management and User Friendly Features
- High-performance Audio and Video Service
- Firmware Upgradeable