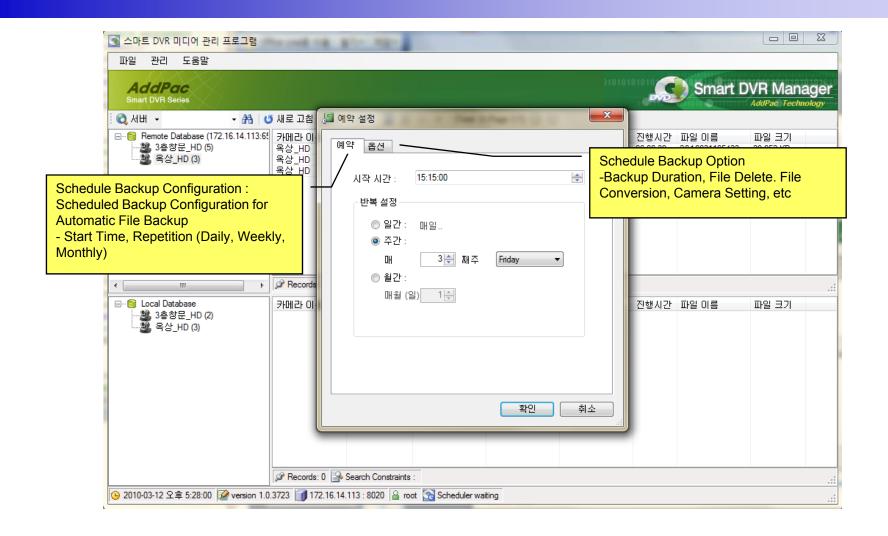

Monitoring (CPU, Memory, HDD and etc)
- Live Session Monitoring
- Media File Play Session Monitoring



# Smart DVR Manager: Main Layout





# Smart DVR Manager: Recording File Searching





# Smart DVR Manager : Advanced Recording Searching



# Smart DVR Manager: System Monitoring





# Smart DVR Manager : Schedule





# Smart DVR Media Manager



# Smart DVR Media Manager Features

- Recording History Searching
- Recording History Management
- Recording File Upload / Download
- Play Recording Media File
- Schedule Backup
- Event History



# Smart DVR Media Manager: Main Layout





# Smart DVR Media Manager: Recorded File Upload / Download





# Smart DVR Media Manager : Media Replay





# Smart DVR Media Manager : Media File Attribute





# Smart DVR Media Manager : Schedule





### Ordering Information

- AP-HIBC100 HD IP Box Camera Hardware
  - AP-HIBC100 Main Body
  - Including Network Cable Set & Power Supply Cable, etc.
- Built-in APOS Internetworking Software for AP-HIBC100
- Including 1 Year Hardware Warranty
- Product Documents
  - Install and Operation Guide (PDF)
- Pricing
  - AddPac Technology Regional Sales Manager
  - Authorized Sales and Marketing Representatives
  - Please Contact www.addpac.com



# Thank you!

# AddPac Technology Co., Ltd. Sales and Marketing

Phone +82.2.568.3848 (KOREA) FAX +82.2.568.3847 (KOREA) E-mail sales@addpac.com