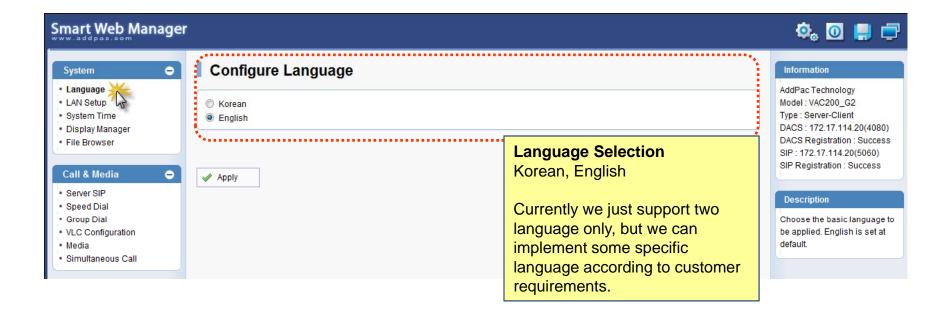

rt Web Manager



AddPac

AddPac Technology

2013, Sales and Marketing

#### Contents

- Network Diagram
- Smart Web Manager
  - Main Screen
  - System
    - Language, LAN Setup, System time,
       Display Manager, File Browser
  - Call & Media
    - Server SIP, Speed Dial, Group Dial,
       VLC Configuration, Media
  - Door Access Control
    - Service Control, Indoor Open Control, User List Card List, Card Registration, Fingerprint List, Fingerprint Registration, Log
  - Miscellaneous
    - Ping, Device Control, Service





#### Network Diagram

Integrated Door Access Control and Call Control



#### Network Diagram

Legacy PBX Environment



#### Network Diagram

Legacy IP-PBX Environment



#### Smart Web Manager



#### System Information (Main Screen)





#### System - Language





#### System – LAN Setup





#### System – System time





#### System – Display Manager(1)





#### System - Display Manager(2)





#### System – File Browser



#### Call & Media – SIP Server Configuration





#### Call & Media – Speed Dial





#### Call & Media – Group Dial





#### Call & Media – VLC Configuration





**VLC Configuration**Setup VLC IP Address and Port.

#### Call & Media – Media(1)





#### Call & Media – Media(2)





#### Door Access Control – Service Control





#### Door Access Control – Indoor Open Control





#### Door Access Control – User List





#### Door Access Control – Card List





#### Door Access Control – Card Registration





#### Door Access Control – Fingerprint List





#### Door Access Control – Fingerprint Registration





####