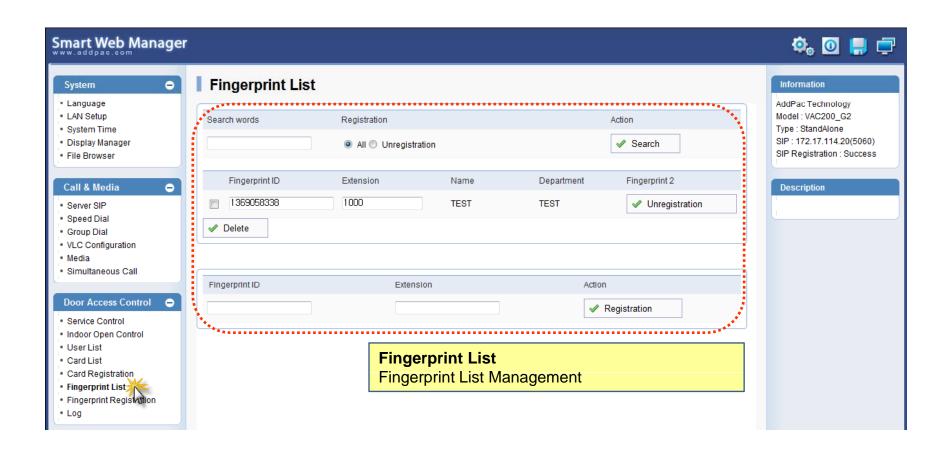

## System Information (Main Screen)





#### System - Language





#### System – LAN Setup





#### System – System time





#### System – Display Manager(1)





#### System - Display Manager(2)





#### System – File Browser



#### Call & Media – SIP Server Configuration





#### Call & Media – Speed Dial





#### Call & Media – Group Dial





#### Call & Media – VLC Configuration





**VLC Configuration**Setup VLC IP Address and Port.

#### Call & Media – Media(1)





#### Call & Media – Media(2)





#### Door Access Control – Service Control





#### Door Access Control – Indoor Open Control





#### Door Access Control – User List





#### Door Access Control – Card List





#### Door Access Control – Card Registration





#### Door Access Control – Fingerprint List





#### Door Access Control – Fingerprint Registration





#### Door Access Control – Log





#### Miscellaneous - Ping





#### Miscellaneous - Device Control





#### Miscellaneous - Service





### Thank you!

## AddPac Technology Co., Ltd. Sales and Marketing

Phone +82.2.568.3848 (KOREA) FAX +82.2.568.3847 (KOREA) E-mail sales@addpac.com