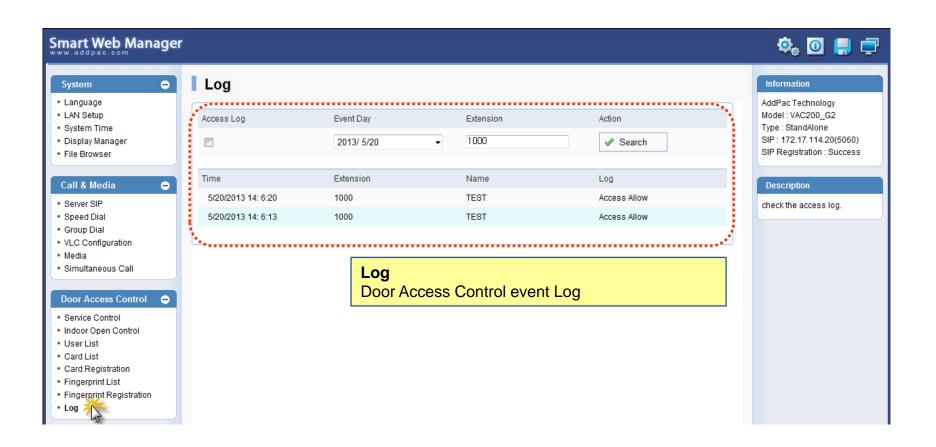

#### System – System time





#### System – Display Manager(1)





#### System - Display Manager(2)





#### System – File Browser



#### Call & Media – SIP Server Configuration





#### Call & Media – Speed Dial





#### Call & Media – Group Dial





#### Call & Media – VLC Configuration





**VLC Configuration**Setup VLC IP Address and Port.

#### Call & Media – Media(1)





#### Call & Media – Media(2)





#### Door Access Control – Service Control





#### Door Access Control – Indoor Open Control





#### Door Access Control – User List





#### Door Access Control – Card List





#### Door Access Control – Card Registration





#### Door Access Control – Fingerprint List





#### Door Access Control – Fingerprint Registration





#### Door Access Control – Log





#### Miscellaneous - Ping





#### Miscellaneous - Device Control





#### Miscellaneous - Service





### Thank you!

## AddPac Technology Co., Ltd. Sales and Marketing

Phone +82.2.568.3848 (KOREA) FAX +82.2.568.3847 (KOREA) E-mail sales@addpac.com