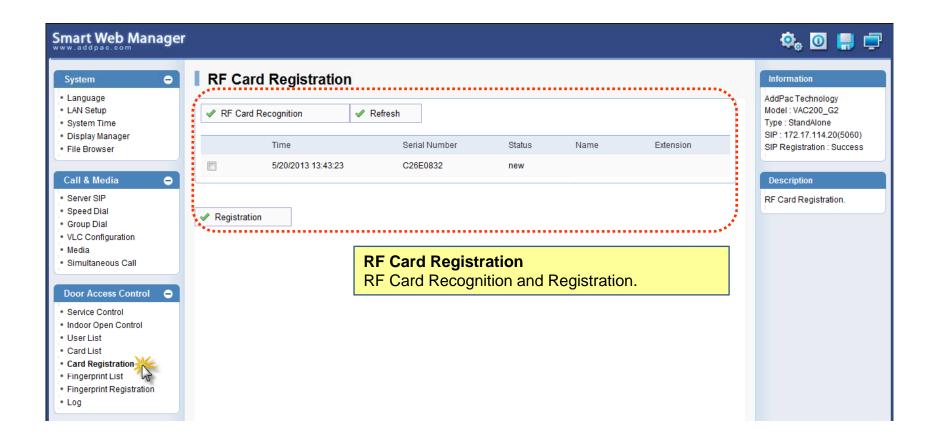

P-PBX Environment



#### Smart Web Manager



#### System Information (Main Screen)





#### System - Language





#### System – LAN Setup





#### System – System time





#### System – Display Manager(1)





#### System - Display Manager(2)





#### System – File Browser



#### Call & Media – SIP Server Configuration





#### Call & Media – Speed Dial





#### Call & Media – Group Dial





#### Call & Media – VLC Configuration





**VLC Configuration**Setup VLC IP Address and Port.

#### Call & Media – Media(1)





#### Call & Media – Media(2)





#### Door Access Control – Service Control





#### Door Access Control – Indoor Open Control





#### Door Access Control – User List





#### Door Access Control – Card List





#### Door Access Control – Card Registration





#### Door Access Control – Fingerprint List





#### Door Access Control – Fingerprint Registration





#### Door Access Control – Log





#### Miscellaneous - Ping





#### Miscellaneous - Device Control





#### Miscellaneous - Service





### Thank you!

## AddPac Technology Co., Ltd. Sales and Marketing

Phone +82.2.568.3848 (KOREA) FAX +82.2.568.3847 (KOREA) E-mail sales@addpac.com