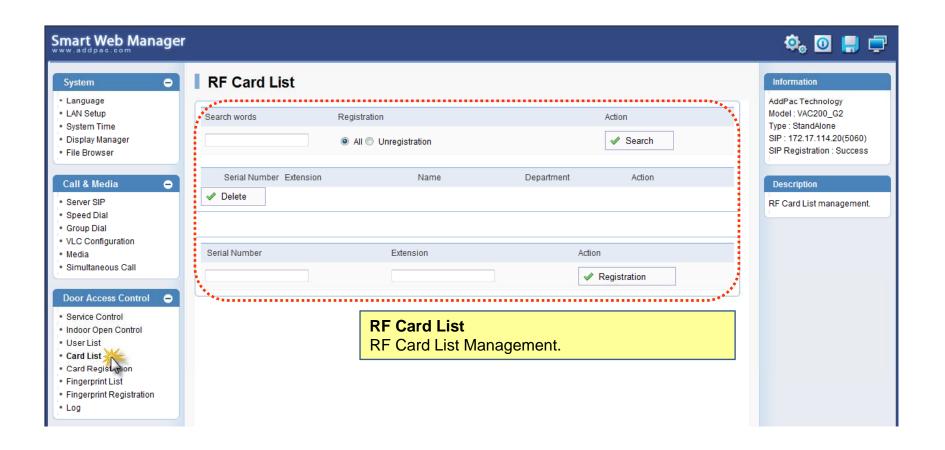

PBX Environment



#### Network Diagram

Legacy IP-PBX Environment



#### Smart Web Manager



#### System Information (Main Screen)





#### System - Language





#### System – LAN Setup





#### System – System time





#### System – Display Manager(1)





#### System - Display Manager(2)





#### System – File Browser



#### Call & Media – SIP Server Configuration





#### Call & Media – Speed Dial





#### Call & Media – Group Dial





#### Call & Media – VLC Configuration





**VLC Configuration**Setup VLC IP Address and Port.

#### Call & Media – Media(1)





#### Call & Media – Media(2)





#### Door Access Control – Service Control





#### Door Access Control – Indoor Open Control





#### Door Access Control – User List





#### Door Access Control – Card List





#### Door Access Control – Card Registration





#### Door Access Control – Fingerprint List





#### Door Access Control – Fingerprint Registration





#### Door Access Control – Log





#### Miscellaneous - Ping





#### Miscellaneous - Device Control





#### Miscellaneous - Service





### Thank you!

## AddPac Technology Co., Ltd. Sales and Marketing

Phone +82.2.568.3848 (KOREA) FAX +82.2.568.3847 (KOREA) E-mail sales@addpac.com