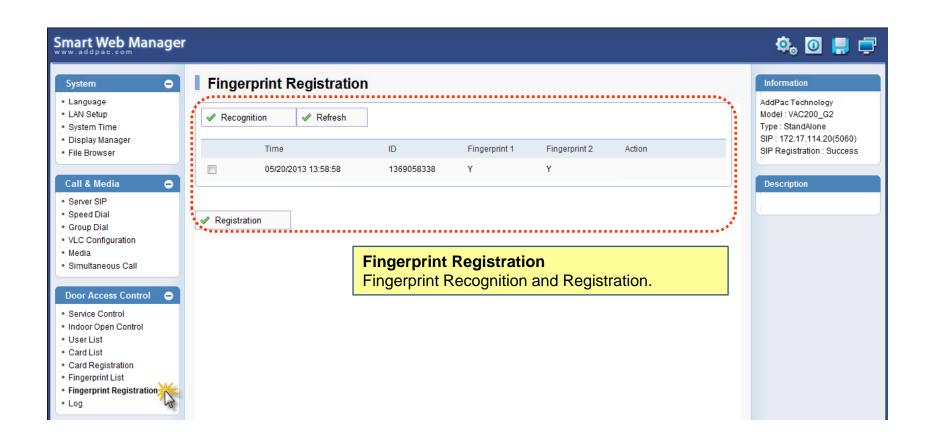

nguage





#### System – LAN Setup





#### System – System time





#### System – Display Manager(1)





#### System - Display Manager(2)





#### System – File Browser



#### Call & Media – SIP Server Configuration





#### Call & Media – Speed Dial





#### Call & Media – Group Dial





#### Call & Media – VLC Configuration





**VLC Configuration**Setup VLC IP Address and Port.

#### Call & Media – Media(1)





#### Call & Media – Media(2)





#### Door Access Control – Service Control





#### Door Access Control – Indoor Open Control





#### Door Access Control – User List





#### Door Access Control – Card List





#### Door Access Control – Card Registration





#### Door Access Control – Fingerprint List





#### Door Access Control – Fingerprint Registration





#### Door Access Control – Log





#### Miscellaneous - Ping





#### Miscellaneous - Device Control





#### Miscellaneous - Service





### Thank you!

## AddPac Technology Co., Ltd. Sales and Marketing

Phone +82.2.568.3848 (KOREA) FAX +82.2.568.3847 (KOREA) E-mail sales@addpac.com