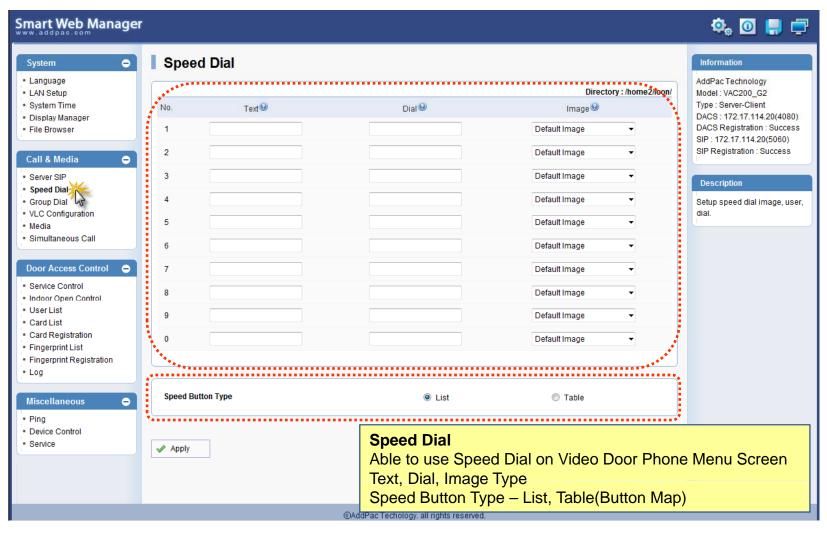

Server SIP, Speed Dial, Group Dial,
       VLC Configuration, Media
  - Door Access Control
    - Service Control, Indoor Open Control, User List Card List, Card Registration, Fingerprint List, Fingerprint Registration, Log
  - Miscellaneous
    - Ping, Device Control, Service





#### Network Diagram

Integrated Door Access Control and Call Control



#### Network Diagram

Legacy PBX Environment



#### Network Diagram

Legacy IP-PBX Environment



#### Smart Web Manager



#### System Information (Main Screen)





#### System - Language





#### System – LAN Setup





#### System – System time





#### System – Display Manager(1)





#### System - Display Manager(2)





#### System – File Browser



#### Call & Media – SIP Server Configuration





#### Call & Media – Speed Dial





#### Call & Media – Group Dial





#### Call & Media – VLC Configuration





**VLC Configuration**Setup VLC IP Address and Port.

#### Call & Media – Media(1)





#### Call & Media – Media(2)





#### Door Access Control – Service Control





#### Door Access Control – Indoor Open Control





#### Door Access Control – User List





#### Door Access Control – Card List





#### Door Access Control – Card Registration





#### Door Access Control – Fingerprint List





#### Door Access Control – Fingerprint Registration





#### Door Access Control – Log





#### Miscellaneous - Ping





#### Miscellaneous - Device Control





#### Miscellaneous - Service





### Thank you!

## AddPac Technology Co., Ltd. Sales and Marketing

Phone +82.2.568.3848 (KOREA) FAX +82.2.568.384