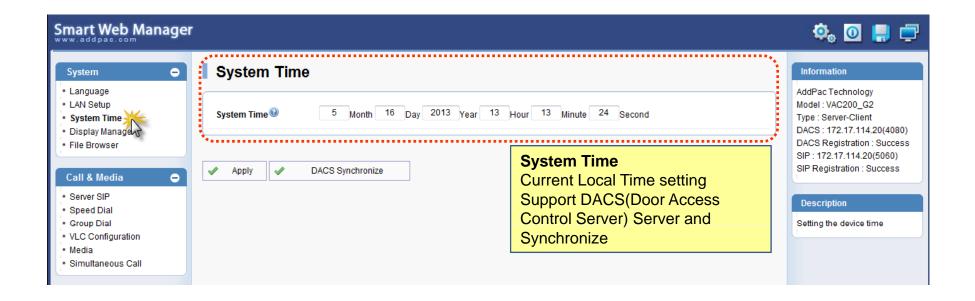

Marketing

#### Contents

- Network Diagram
- Smart Web Manager
  - Main Screen
  - System
    - Language, LAN Setup, System time,
       Display Manager, File Browser
  - Call & Media
    - Server SIP, Speed Dial, Group Dial,
       VLC Configuration, Media
  - Door Access Control
    - Service Control, Indoor Open Control, User List Card List, Card Registration, Fingerprint List, Fingerprint Registration, Log
  - Miscellaneous
    - Ping, Device Control, Service





#### Network Diagram

Integrated Door Access Control and Call Control



#### Network Diagram

Legacy PBX Environment



#### Network Diagram

Legacy IP-PBX Environment



#### Smart Web Manager



#### System Information (Main Screen)





#### System - Language





#### System – LAN Setup





#### System – System time





#### System – Display Manager(1)





#### System - Display Manager(2)





#### System – File Browser



#### Call & Media – SIP Server Configuration





#### Call & Media – Speed Dial





#### Call & Media – Group Dial





#### Call & Media – VLC Configuration





**VLC Configuration**Setup VLC IP Address and Port.

#### Call & Media – Media(1)





#### Call & Media – Media(2)





#### Door Access Control – Service Control





#### Door Access Control – Indoor Open Control





#### Door Access Control – User List





#### Door Access Control – Card List





#### Door Access Control – Card Registration





#### Door Access Control – Fingerprint List





#### Door Access Control – Fingerprint Registration





#### Door Access Control – Log





#### Miscellaneous - Ping