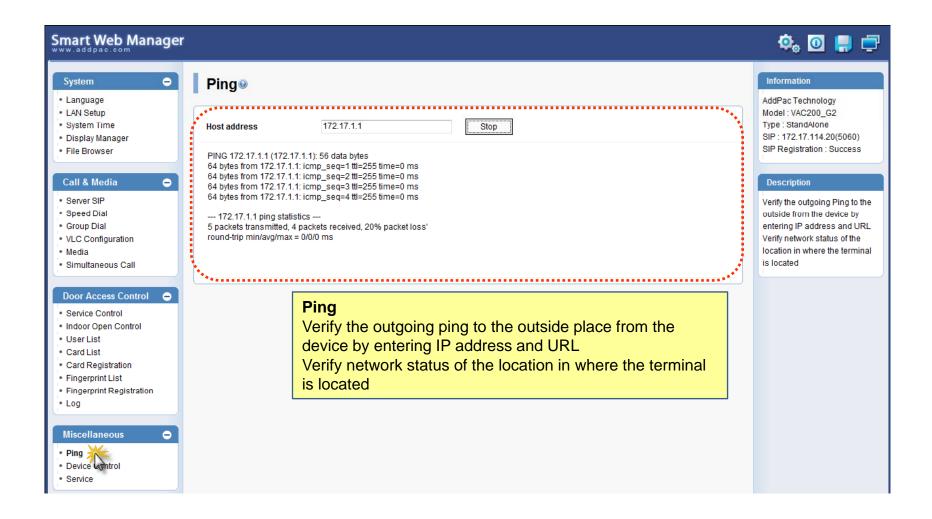

#### System – Display Manager(1)





#### System - Display Manager(2)





#### System – File Browser



#### Call & Media – SIP Server Configuration





#### Call & Media – Speed Dial





#### Call & Media – Group Dial





#### Call & Media – VLC Configuration





**VLC Configuration**Setup VLC IP Address and Port.

#### Call & Media – Media(1)





#### Call & Media – Media(2)





#### Door Access Control – Service Control





#### Door Access Control – Indoor Open Control





#### Door Access Control – User List





#### Door Access Control – Card List





#### Door Access Control – Card Registration





#### Door Access Control – Fingerprint List





#### Door Access Control – Fingerprint Registration





#### Door Access Control – Log





#### Miscellaneous - Ping





#### Miscellaneous - Device Control





#### Miscellaneous - Service





### Thank you!

## AddPac Technology Co., Ltd. Sales and Marketing

Phone +82.2.568.3848 (KOREA) FAX +82.2.568.3847 (KOREA) E-mail sales@addpac.com