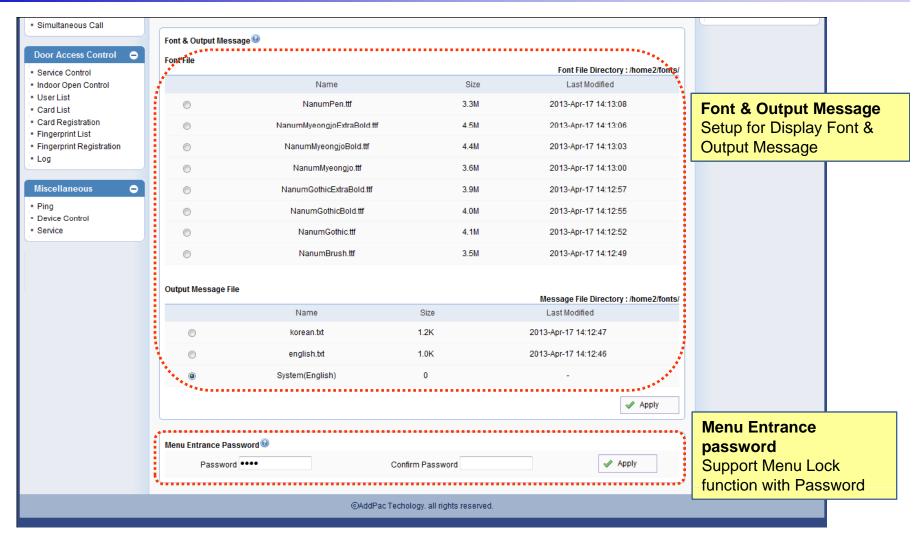

reen
  - System
    - Language, LAN Setup, System time,
       Display Manager, File Browser
  - Call & Media
    - Server SIP, Speed Dial, Group Dial,
       VLC Configuration, Media
  - Door Access Control
    - Service Control, Indoor Open Control, User List Card List, Card Registration, Fingerprint List, Fingerprint Registration, Log
  - Miscellaneous
    - Ping, Device Control, Service





#### Network Diagram

Integrated Door Access Control and Call Control



#### Network Diagram

Legacy PBX Environment



#### Network Diagram

Legacy IP-PBX Environment



#### Smart Web Manager



#### System Information (Main Screen)





#### System - Language





#### System – LAN Setup





#### System – System time





#### System – Display Manager(1)





#### System - Display Manager(2)





#### System – File Browser



#### Call & Media – SIP Server Configuration





#### Call & Media – Speed Dial





#### Call & Media – Group Dial





#### Call & Media – VLC Configuration





**VLC Configuration**Setup VLC IP Address and Port.

#### Call & Media – Media(1)





#### Call & Media – Media(2)





#### Door Access Control – Service Control





#### Door Access Control – Indoor Open Control





#### Door Access Control – User List





#### Door Access Control – Card List





#### Door Access Control – Card Registration





#### Door Access Control – Fingerprint List





#### Door Access Control – Fingerprint Registration





#### Door Access Control – Log





#### Miscellaneous - Ping





#### Miscellaneous - Device Control





#### Miscellaneous - Service