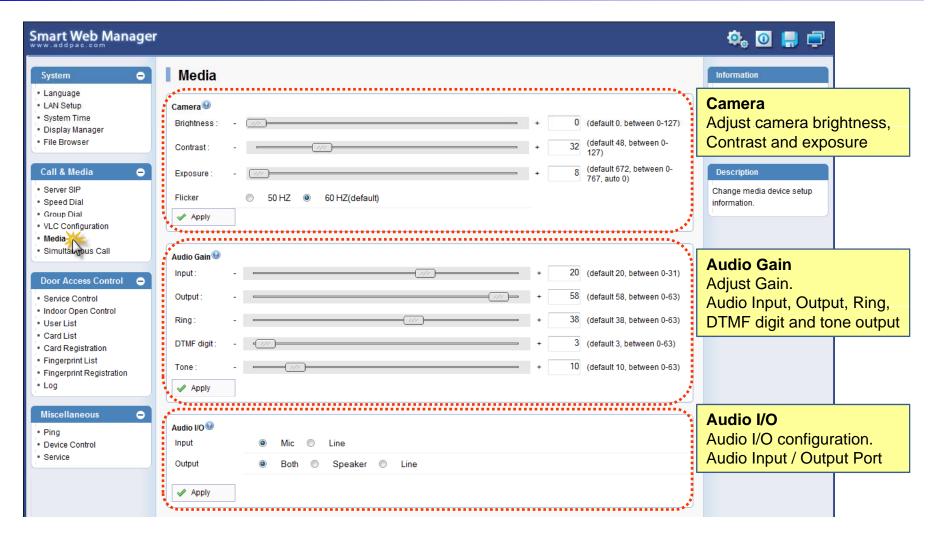

stration, Fingerprint List, Fingerprint Registration, Log
  - Miscellaneous
    - Ping, Device Control, Service





#### Network Diagram

Integrated Door Access Control and Call Control



#### Network Diagram

Legacy PBX Environment



#### Network Diagram

Legacy IP-PBX Environment



#### Smart Web Manager



#### System Information (Main Screen)





#### System - Language





#### System – LAN Setup





#### System – System time





#### System – Display Manager(1)





#### System - Display Manager(2)





#### System – File Browser



#### Call & Media – SIP Server Configuration





#### Call & Media – Speed Dial





#### Call & Media – Group Dial





#### Call & Media – VLC Configuration





**VLC Configuration**Setup VLC IP Address and Port.

#### Call & Media – Media(1)





#### Call & Media – Media(2)





#### Door Access Control – Service Control





#### Door Access Control – Indoor Open Control





#### Door Access Control – User List





#### Door Access Control – Card List





#### Door Access Control – Card Registration





#### Door Access Control – Fingerprint List





#### Door Access Control – Fingerprint Registration





#### Door Access Control – Log





#### Miscellaneous - Ping





#### Miscellaneous - Device Control





#### Miscellaneous - Service





### Thank you!

## AddPac Technology Co., Ltd. Sales and Marketing

Phone +82.2.568.3848 (KOREA) FAX +82.2.568.3847 (KOREA) E-mail sales@addpac.com