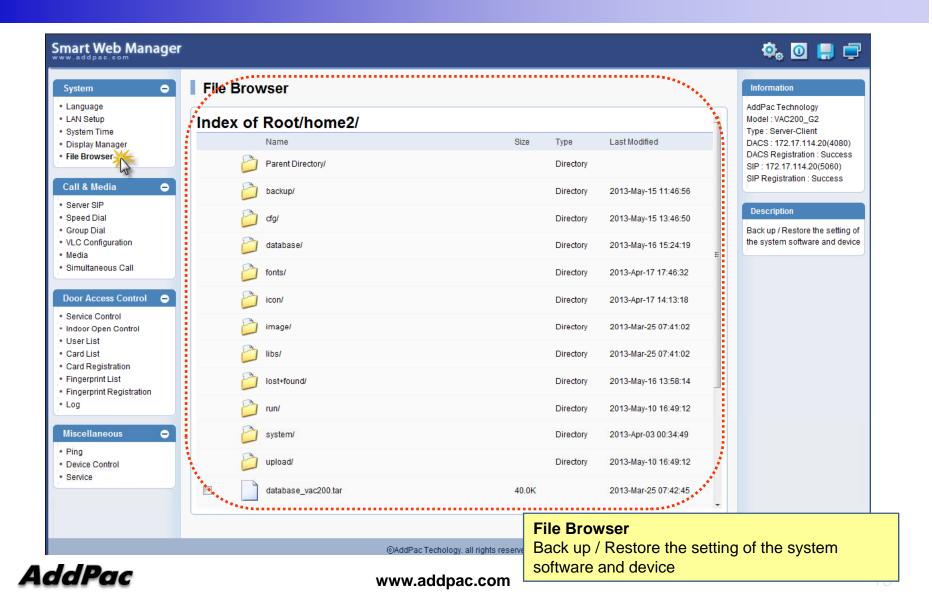

LAN Setup, System time,
       Display Manager, File Browser
  - Call & Media
    - Server SIP, Speed Dial, Group Dial,
       VLC Configuration, Media
  - Door Access Control
    - Service Control, Indoor Open Control, User List Card List, Card Registration, Fingerprint List, Fingerprint Registration, Log
  - Miscellaneous
    - Ping, Device Control, Service





#### Network Diagram

Integrated Door Access Control and Call Control



#### Network Diagram

Legacy PBX Environment



#### Network Diagram

Legacy IP-PBX Environment



#### Smart Web Manager



#### System Information (Main Screen)





#### System - Language





#### System – LAN Setup





#### System – System time





#### System – Display Manager(1)





#### System - Display Manager(2)





#### System – File Browser



#### Call & Media – SIP Server Configuration





#### Call & Media – Speed Dial





#### Call & Media – Group Dial





#### Call & Media – VLC Configuration





**VLC Configuration**Setup VLC IP Address and Port.

#### Call & Media – Media(1)





#### Call & Media – Media(2)





#### Door Access Control – Service Control





#### Door Access Control – Indoor Open Control





#### Door Access Control – User List





#### Door Access Control – Card List





#### Door Access Control – Card Registration





#### Door Access Control – Fingerprint List





#### Door Access Control – Fingerprint Registration





#### Door Access Control – Log





#### Miscellaneous - Ping





#### Miscellaneous - Device Control





#### Miscellaneous - Service





### Thank you!

## AddPac Tech