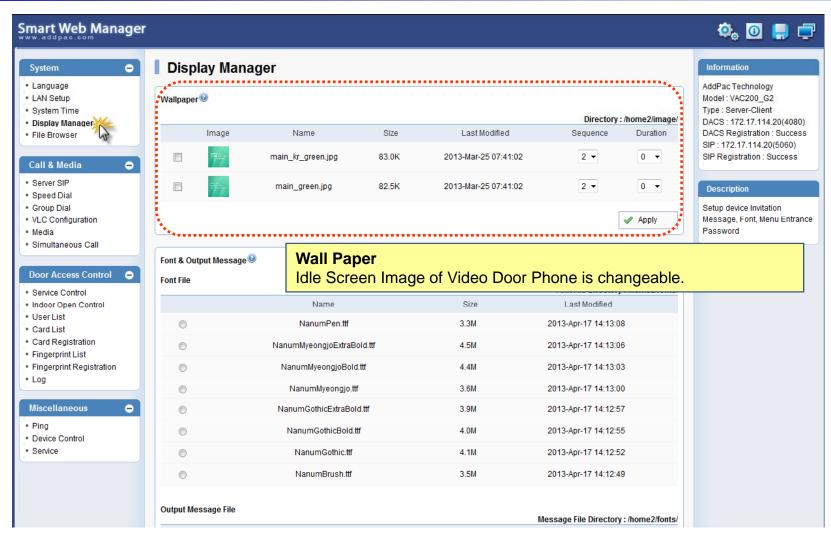

iagram
- Smart Web Manager
  - Main Screen
  - System
    - Language, LAN Setup, System time,
       Display Manager, File Browser
  - Call & Media
    - Server SIP, Speed Dial, Group Dial,
       VLC Configuration, Media
  - Door Access Control
    - Service Control, Indoor Open Control, User List Card List, Card Registration, Fingerprint List, Fingerprint Registration, Log
  - Miscellaneous
    - Ping, Device Control, Service





#### Network Diagram

Integrated Door Access Control and Call Control



#### Network Diagram

Legacy PBX Environment



#### Network Diagram

Legacy IP-PBX Environment



#### Smart Web Manager



#### System Information (Main Screen)





#### System - Language





#### System – LAN Setup





#### System – System time





#### System – Display Manager(1)





#### System - Display Manager(2)





#### System – File Browser



#### Call & Media – SIP Server Configuration





#### Call & Media – Speed Dial





#### Call & Media – Group Dial





#### Call & Media – VLC Configuration





**VLC Configuration**Setup VLC IP Address and Port.

#### Call & Media – Media(1)





#### Call & Media – Media(2)





#### Door Access Control – Service Control





#### Door Access Control – Indoor Open Control





#### Door Access Control – User List





#### Door Access Control – Card List





#### Door Access Control – Card Registration





#### Door Access Control – Fingerprint List





#### Door Access Control – Fingerprint Registration





#### Door Access Control – Log





#### Miscellaneous - Ping





#### Miscellaneous - Device Control