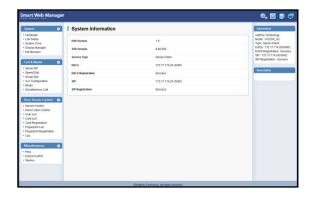

# AP-VAC200 IP Video Door Phone

High Performance Fingerprint Recognition IP Video Door Phone Solution



Smart Web Manager



AddPac

AddPac Technology

2013, Sales and Marketing

#### Contents

- Network Diagram
- Smart Web Manager
  - Main Screen
  - System
    - Language, LAN Setup, System time,
       Display Manager, File Browser
  - Call & Media
    - Server SIP, Speed Dial, Group Dial,
       VLC Configuration, Media
  - Door Access Control
    - Service Control, Indoor Open Control, User List Card List, Card Registration, Fingerprint List, Fingerprint Registration, Log
  - Miscellaneous
    - Ping, Device Control, Service





#### Network Diagram

Integrated Door Access Control and Call Control



#### Network Diagram

Legacy PBX Environment



#### Network Diagram

Legacy IP-PBX Environment



#### Smart Web Manager



#### System Information (Main Screen)





#### System - Language





#### System