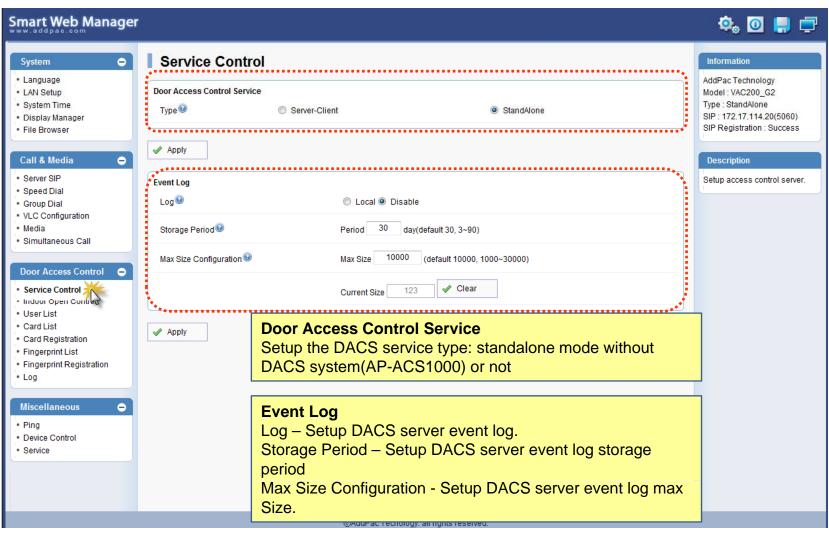

Ping, Device Control, Service





#### Network Diagram

Integrated Door Access Control and Call Control



#### Network Diagram

Legacy PBX Environment



#### Network Diagram

Legacy IP-PBX Environment



#### Smart Web Manager



#### System Information (Main Screen)





#### System - Language





#### System – LAN Setup





#### System – System time





#### System – Display Manager(1)





#### System - Display Manager(2)





#### System – File Browser



#### Call & Media – SIP Server Configuration





#### Call & Media – Speed Dial





#### Call & Media – Group Dial





#### Call & Media – VLC Configuration





**VLC Configuration**Setup VLC IP Address and Port.

#### Call & Media – Media(1)





#### Call & Media – Media(2)





#### Door Access Control – Service Control





#### Door Access Control – Indoor Open Control





#### Door Access Control – User List





#### Door Access Control – Card List





#### Door Access Control – Card Registration





#### Door Access Control – Fingerprint List





#### Door Access Control – Fingerprint Registration





#### Door Access Control – Log





#### Miscellaneous - Ping





#### Miscellaneous - Device Control





#### Miscellaneous - Service





### Thank you!

## AddPac Technology Co., Ltd. Sales and Marketing

Phone +82.2.568.3848 (KOREA) FAX +82.2.568.3847 (KOREA) E-mail sales@addpac.com