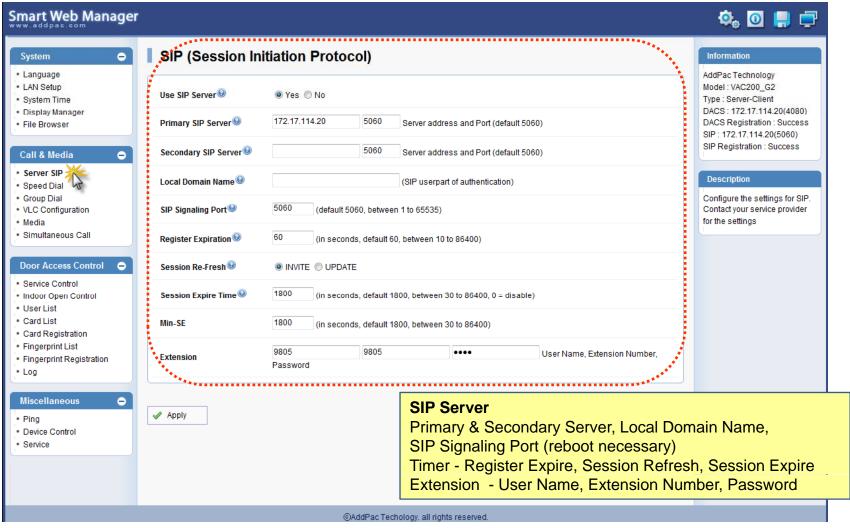

File Browser
  - Call & Media
    - Server SIP, Speed Dial, Group Dial,
       VLC Configuration, Media
  - Door Access Control
    - Service Control, Indoor Open Control, User List Card List, Card Registration, Fingerprint List, Fingerprint Registration, Log
  - Miscellaneous
    - Ping, Device Control, Service





#### Network Diagram

Integrated Door Access Control and Call Control



#### Network Diagram

Legacy PBX Environment



#### Network Diagram

Legacy IP-PBX Environment



#### Smart Web Manager



#### System Information (Main Screen)





#### System - Language





#### System – LAN Setup





#### System – System time





#### System – Display Manager(1)





#### System - Display Manager(2)





#### System – File Browser



#### Call & Media – SIP Server Configuration





#### Call & Media – Speed Dial





#### Call & Media – Group Dial





#### Call & Media – VLC Configuration





**VLC Configuration**Setup VLC IP Address and Port.

#### Call & Media – Media(1)





#### Call & Media – Media(2)





#### Door Access Control – Service Control





#### Door Access Control – Indoor Open Control





#### Door Access Control – User List





#### Door Access Control – Card List





#### Door Access Control – Card Registration





#### Door Access Control – Fingerprint List





#### Door Access Control – Fingerprint Registration





#### Door Access Control – Log





#### Miscellaneous - Ping





#### Miscellaneous - Device Control





#### Miscellaneous - Service





### Thank you!

## AddPac Technology Co., Ltd. Sales and Marketing

Phone +82.