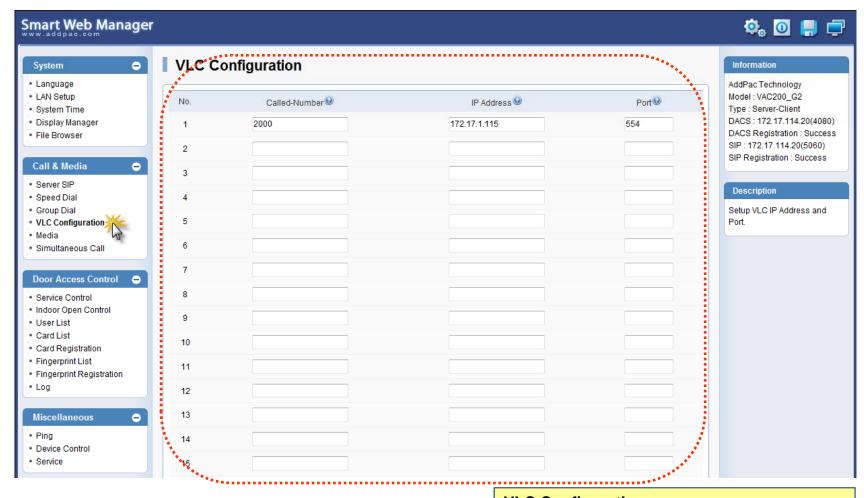

#### Call & Media – VLC Configuration

**VLC Configuration**Setup VLC IP Address and Port.