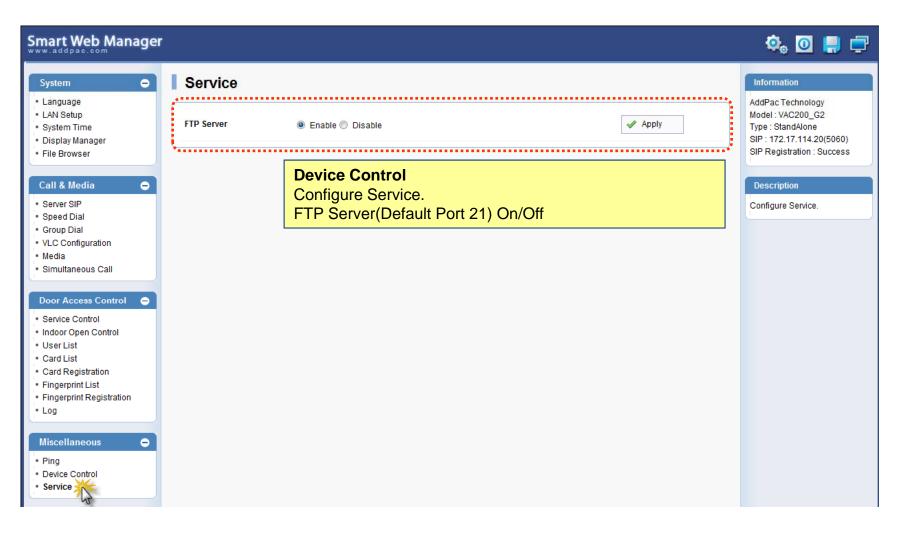

#### System – File Browser



#### Call & Media – SIP Server Configuration





#### Call & Media – Speed Dial





#### Call & Media – Group Dial





#### Call & Media – VLC Configuration





**VLC Configuration**Setup VLC IP Address and Port.

#### Call & Media – Media(1)





#### Call & Media – Media(2)





#### Door Access Control – Service Control





#### Door Access Control – Indoor Open Control





#### Door Access Control – User List





#### Door Access Control – Card List





#### Door Access Control – Card Registration





#### Door Access Control – Fingerprint List





#### Door Access Control – Fingerprint Registration





#### Door Access Control – Log





#### Miscellaneous - Ping





#### Miscellaneous - Device Control





#### Miscellaneous - Service





### Thank you!

## AddPac Technology Co., Ltd. Sales and Marketing

Phone +82.2.568.3848 (KOREA) FAX +82.2.568.3847 (KOREA) E-mail sales@addpac.com