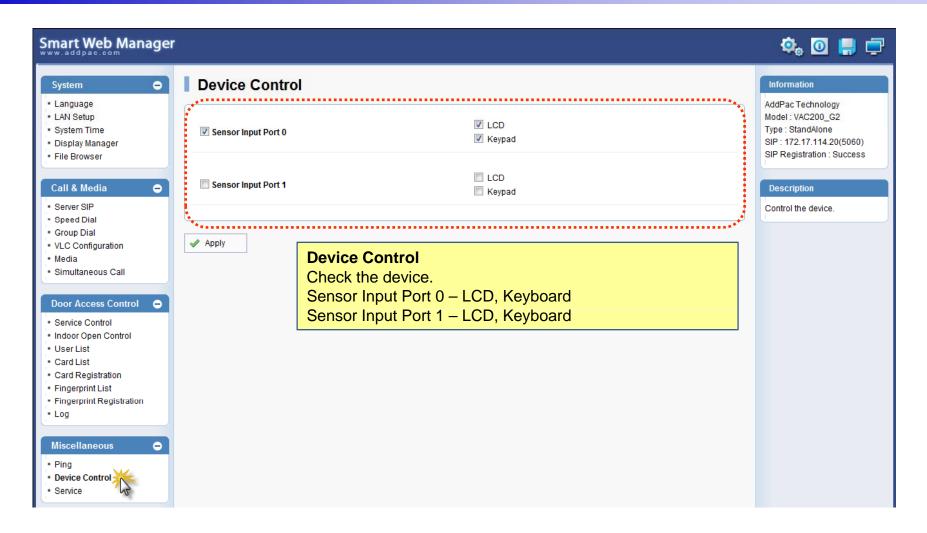

#### System - Display Manager(2)





#### System – File Browser



#### Call & Media – SIP Server Configuration





#### Call & Media – Speed Dial





#### Call & Media – Group Dial





#### Call & Media – VLC Configuration





**VLC Configuration**Setup VLC IP Address and Port.

#### Call & Media – Media(1)





#### Call & Media – Media(2)





#### Door Access Control – Service Control





#### Door Access Control – Indoor Open Control





#### Door Access Control – User List





#### Door Access Control – Card List





#### Door Access Control – Card Registration





#### Door Access Control – Fingerprint List





#### Door Access Control – Fingerprint Registration





#### Door Access Control – Log





#### Miscellaneous - Ping





#### Miscellaneous - Device Control





#### Miscellaneous - Service





### Thank you!

## AddPac Technology Co., Ltd. Sales and Marketing

Phone +82.2.568.3848 (KOREA) FAX +82.2.568.3847 (KOREA) E-mail sales@addpac.com