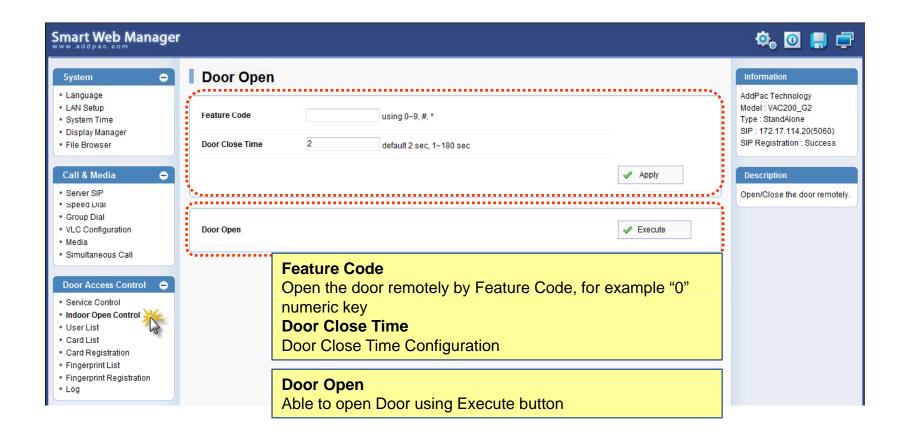

ram

Integrated Door Access Control and Call Control



#### Network Diagram

Legacy PBX Environment



#### Network Diagram

Legacy IP-PBX Environment



#### Smart Web Manager



#### System Information (Main Screen)





#### System - Language





#### System – LAN Setup





#### System – System time





#### System – Display Manager(1)





#### System - Display Manager(2)





#### System – File Browser



#### Call & Media – SIP Server Configuration





#### Call & Media – Speed Dial





#### Call & Media – Group Dial





#### Call & Media – VLC Configuration





**VLC Configuration**Setup VLC IP Address and Port.

#### Call & Media – Media(1)





#### Call & Media – Media(2)





#### Door Access Control – Service Control





#### Door Access Control – Indoor Open Control





#### Door Access Control – User List





#### Door Access Control – Card List





#### Door Access Control – Card Registration





#### Door Access Control – Fingerprint List





#### Door Access Control – Fingerprint Registration





#### Door Access Control – Log





#### Miscellaneous - Ping





#### Miscellaneous - Device Control





#### Miscellaneous - Service





### Thank you!

## AddPac Technology Co., Ltd. Sales and Marketing

Phone +82.2.568.3848 (KOREA) FAX +82.2.568.3847 (KOREA) E-mail sales@addpac.com