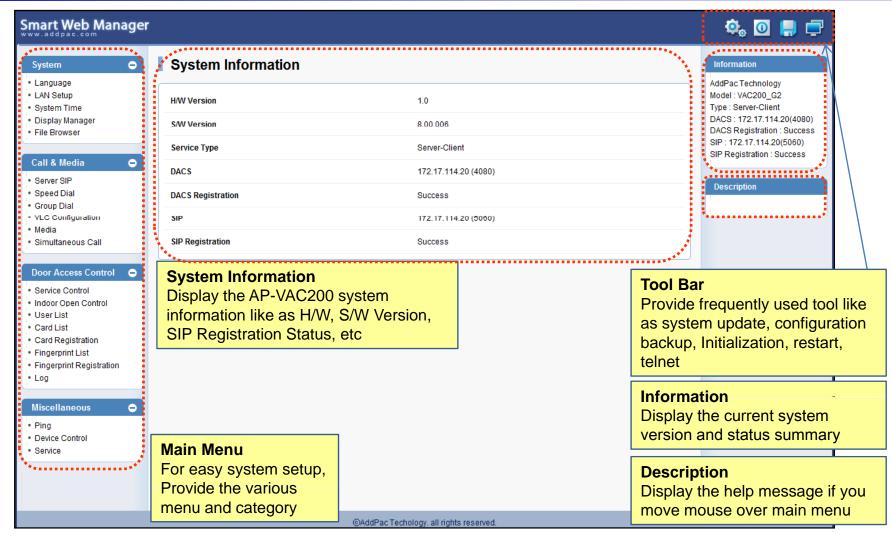

o Door Phone Solution



Smart Web Manager



AddPac

AddPac Technology

2013, Sales and Marketing

#### Contents

- Network Diagram
- Smart Web Manager
  - Main Screen
  - System
    - Language, LAN Setup, System time,
       Display Manager, File Browser
  - Call & Media
    - Server SIP, Speed Dial, Group Dial,
       VLC Configuration, Media
  - Door Access Control
    - Service Control, Indoor Open Control, User List Card List, Card Registration, Fingerprint List, Fingerprint Registration, Log
  - Miscellaneous
    - Ping, Device Control, Service





#### Network Diagram

Integrated Door Access Control and Call Control



#### Network Diagram

Legacy PBX Environment



#### Network Diagram

Legacy IP-PBX Environment



#### Smart Web Manager



#### System Information (Main Screen)





#### System - Language





#### System – LAN Setup





#### System – System time





#### System – Display Manager(1)





#### System - Display Manager(2)





#### System – File Browser



#### Call & Media – SIP Server Configuration





#### Call & Media – Speed Dial





#### Call & Media – Group Dial





#### Call & Media – VLC Configuration





**VLC Configuration**Setup VLC IP Address and Port.

#### Call & Media – Media(1)





#### Call & Media – Media(2)





#### Door Access Control – Service Control





#### Door Access Control – Indoor Open Control





#### Door Access Control – User List





#### Door Access Control – Card List





#### Door Access Control – Card Registration





#### Door Access Control – Fingerprint List





#### Door Access Control – Finger