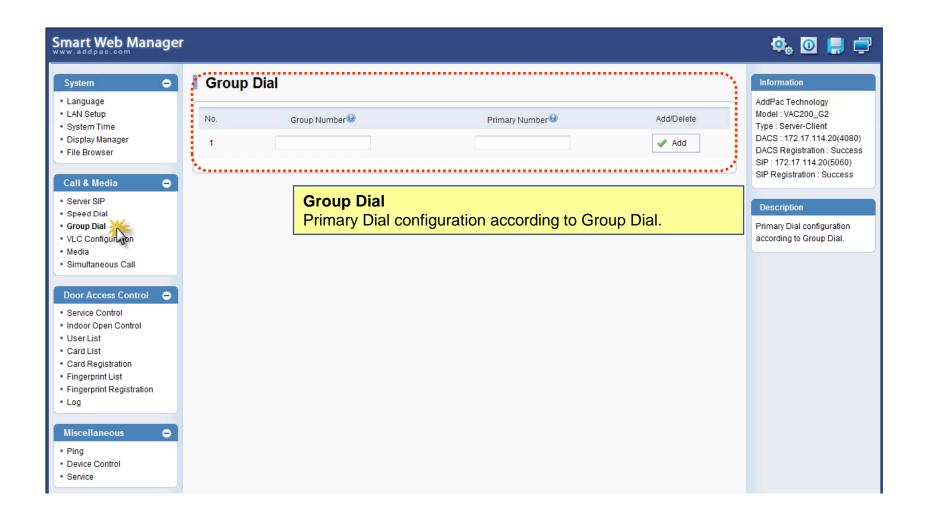

VLC Configuration, Media
  - Door Access Control
    - Service Control, Indoor Open Control, User List Card List, Card Registration, Fingerprint List, Fingerprint Registration, Log
  - Miscellaneous
    - Ping, Device Control, Service





#### Network Diagram

Integrated Door Access Control and Call Control



#### Network Diagram

Legacy PBX Environment



#### Network Diagram

Legacy IP-PBX Environment



#### Smart Web Manager



#### System Information (Main Screen)





#### System - Language





#### System – LAN Setup





#### System – System time





#### System – Display Manager(1)





#### System - Display Manager(2)





#### System – File Browser



#### Call & Media – SIP Server Configuration





#### Call & Media – Speed Dial





#### Call & Media – Group Dial





#### Call & Media – VLC Configuration





**VLC Configuration**Setup VLC IP Address and Port.

#### Call & Media – Media(1)





#### Call & Media – Media(2)





#### Door Access Control – Service Control





#### Door Access Control – Indoor Open Control





#### Door Access Control – User List





#### Door Access Control – Card List





#### Door Access Control – Card Registration





#### Door Access Control – Fingerprint List





#### Door Access Control – Fingerprint Registration





#### Door Access Control – Log





#### Miscellaneous - Ping





#### Miscellaneous - Device Control





#### Miscellaneous - Service





### Thank you!

## AddPac Technology Co., Ltd. Sales and Marketing

Phone +82.2.568.3848 (KOREA) FAX +82.2.568.3847 (KOREA) E-mail sales@addpac.com