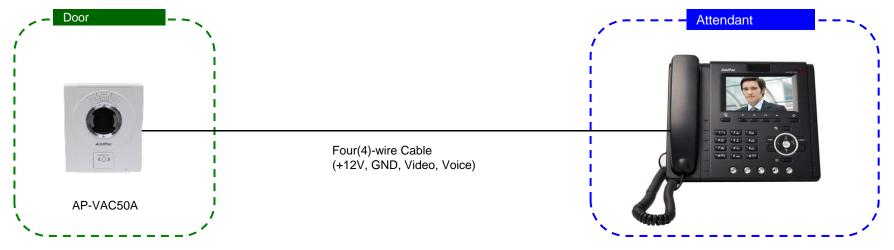

# AP-VAC50<sup>™</sup> IP Video Door Phone

High Performance IP Video Door Phone Solution



IP Video Door Phone Solution Advantage over Analog Video Intercom Solution



AddPac Technology

2011, Sales and Marketing

www.addpac.com

#### Contents

- Network Diagram Comparison
  - Analog based Scheme
  - IP based Scheme
- IP based Video Door Phone Solution Advantage

### Analog based Solution Network Diagram



AP-VIC100A Analog Video Intercom

### Analog based Solution Network Diagram



### IP based Solution Network Diagram



AddPac

## Advantage over Analog based Scheme

- Location Free via Internet
- No Need Full Mesh Line or N : N Video Switch
- Call Transfer, Call Hunting, etc Various Supplementary Service is Possible
- Various Smart Tablet, Phone Application Software
- High Scalability compare with Analog based Scheme
- Fault Tolerant Scheme like as Dual Redundancy is Possible
- Value Added Supplementary Service is Possible
- Interoperable between IP device is very simple and easy if standard protocol/codec is used



# Thank you!

#### AddPac Technology Co., Ltd. Sales and Marketing

Phone +82.2.568.3848 (KOREA) FAX +82.2.568.3847 (KOREA) E-mail sales@addpac.com