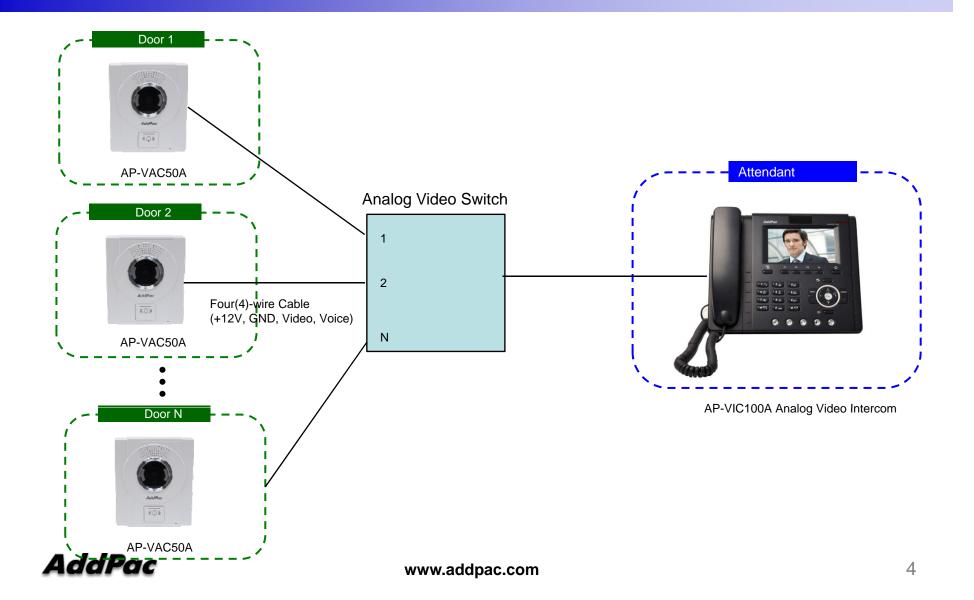

# AP-VAC50<sup>™</sup> IP Video Door Phone

High Performance IP Video Door Phone Solution



IP Video Door Phone Solution Advantage over Analog Video Intercom Solution



AddPac Technology

2011, Sales and Marketing

www.addpac.com

#### Contents

- Network Diagram Comparison
  - Analog based Scheme
  - IP based Scheme
- IP based Video Door Phone Solution Advantage

### Analog based Solution Network Diagram



AP-VIC100A Analog Video Intercom

### Analog based Solution Network Diagram



### IP based Solution Network Diagram



AddPac

## Advantage over Analog based Scheme

- Location Free via Internet
- No Need Full Mesh Line or N : N Video Switch
- Call Transfer, Call Hunting, etc Various Supplementary Service is Possible
- Various Smart Tablet, Phone Application Software
- High Scalability compare with Analog based Scheme
- Fault Tolerant Scheme like as Dual Redundancy is Possible
- Value Added Supplementary Service is Possible
- Interoperable between IP device is very simple and easy if standard protocol/codec is used



# Thank you!

#### AddPac Technology Co., Ltd. Sales and Marketing

Phone +82.2.568.3848 (KOREA) FAX +82.2.568.3847 (KOREA) E-mail sales@addpac.com