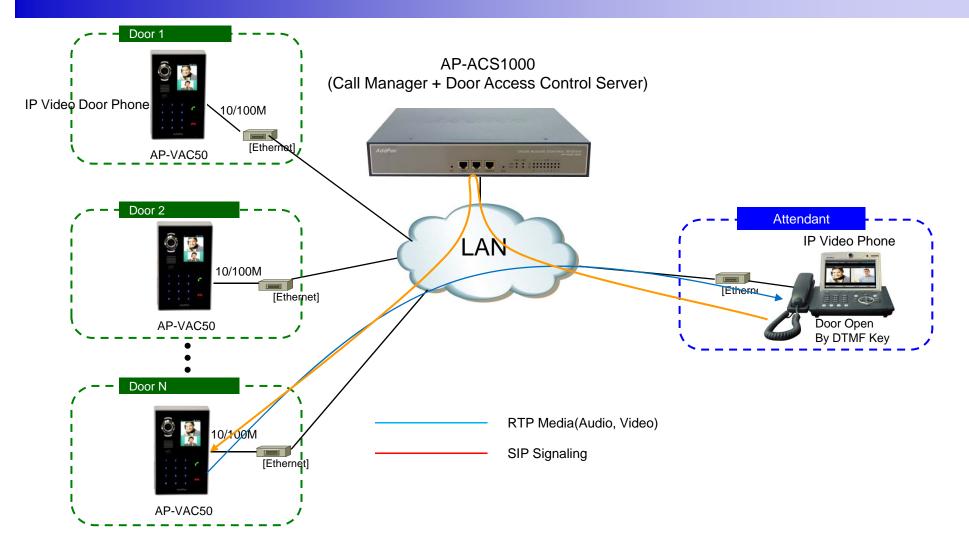

# AP-VAC50<sup>™</sup> IP Video Door Phone

High Performance IP Video Door Phone Solution



IP Video Door Phone Solution Advantage over Analog Video Intercom Solution



AddPac Technology

2011, Sales and Marketing

www.addpac.com

#### Contents

- Network Diagram Comparison
  - Analog based Scheme
  - IP based Scheme
- IP based Video Door Phone Solution Advantage

### Analog based Solution Network Diagram



AP-VIC100A Analog Video Intercom

### Analog based Solution Network Diagram



### IP based Solution Network Diagram



AddPac

## Advantage over Analog based Scheme

- Location Free via Internet
- No Need Full Mesh Line or N : N Video Switch
- Call Transfer, Call Hunting, etc Various Supplementary Service is Possible
- Various Smart Tablet, Phone Application Software
- High Scalability compare with Analog based Scheme
- Fault Tolerant Scheme like as Dual Redundancy is Possible
- Value Added Supplementary Service is Possible
- Interoperable between IP device is very simple and easy if standard protocol/codec is used



# Thank you!

#### AddPac Technology Co., Ltd. Sales and Marketing

Phone +82.2.568.3848 (KOREA) FAX +82.2.568.3847 (KOREA) E-mail sales@addpac.com