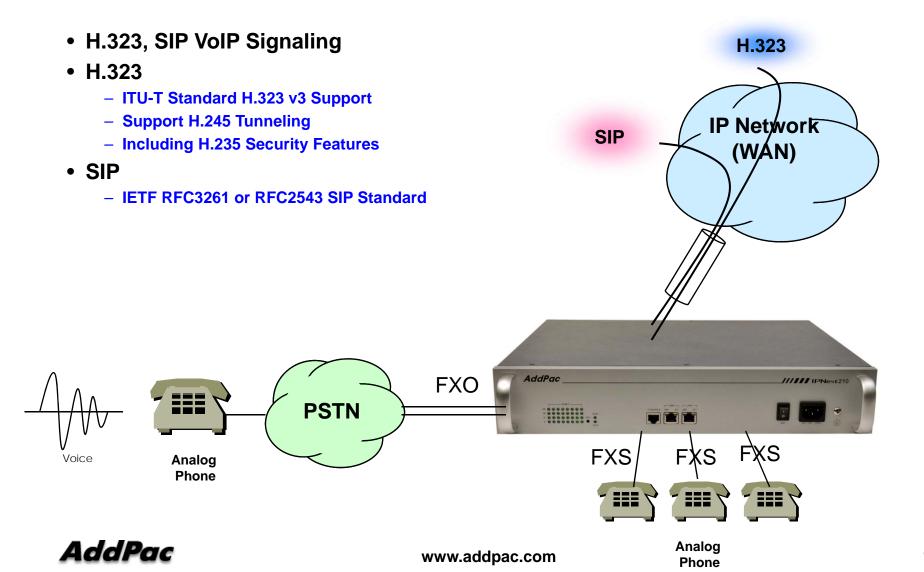

### Signaling Server

- SIP Application Server, Proxy, Registrar and Location Server (RFC3261)
- Multiple ITSP Trunk with SIP & H.323 Accounts Support
  - IP UA Client Role for Registering to ITSP SIP Server
  - H.323 Gatekeeper Client Role for Registering to ITSP H.323 Gatekeeper Server

#### • H.323

- Fast connect, normal connect support
- H.245 tunneling support
- Q.931 response message setting for inbound VoIP calls
- H.245 logical channel open timing selection function
- Start H.245 procedure support
- DTMF / Hook flash relay with H.245 alphanumeric / signal
- Secondary gatekeeper support
- Gatekeeper assignment according to the domain name
- Gatekeeper discovery with multicast
- Lightweight RRQ support
- Signaling TCP port assignment
- Resource threshold setting with RAI
- H.235 clear-token, crypto-token support
- canMapAlias support
- Technical prefix (supported prefix) support
- Public IP assignment in NAT environment

#### • SIP

- Gateway-based / Endpoint-based registration support
- Secondary proxy-server assignment function
- SIP signaling port change function
- SIP proxy server assignment according to the domain name
- T.38 real-time fax relay support
- DTMF relay support with RFC2833 / OPTION message
- Re-INVITE support