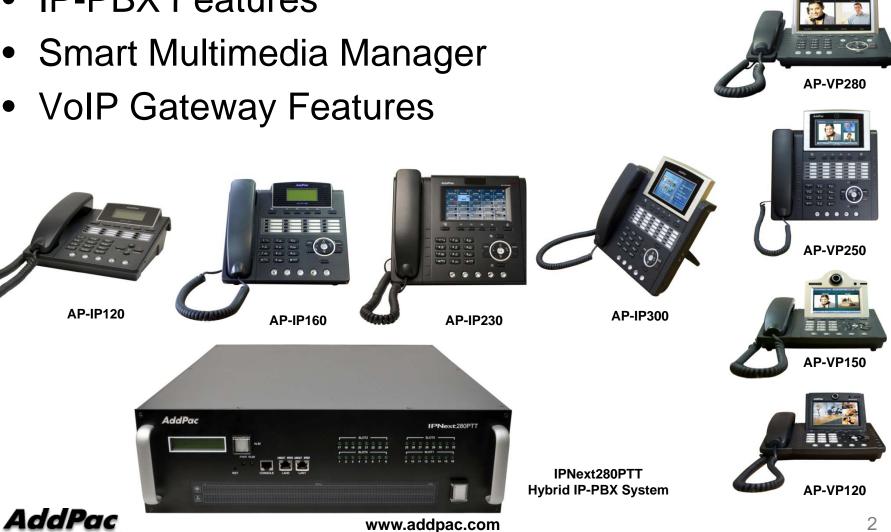

### Contents

- IP-PBX Features
- Smart Multimedia Manager
- VoIP Gateway Features

### IPNext280PTT Hybrid IP-PBX System